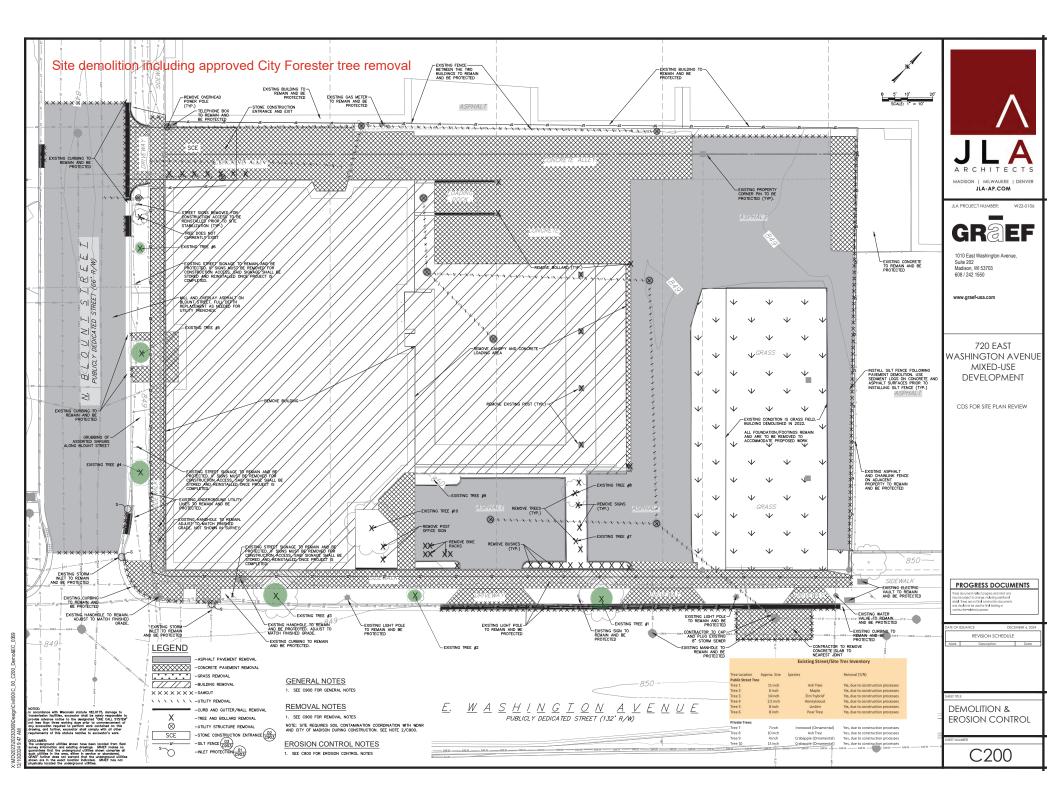

Developer Agreement Items:

- One-lot Certified Survey Map
- Install new public sanitary sewer pipe and structures on N Blout Street to serve the development.
- Install new public storm sewer pipe and structures on N Blout Street and E Washington Avenue to serve the development.
- Private water, storm, and sanitary lateral connections on N Blout Street and E Washington Avenue.
- Provide amendment/new reciprocal Common Driveway, drainage and storm sewer easement/agreement that addresses the construction, maintenance and replacement of the common improvements within the common driveway area for the private storm sewer that drains the common driveway pavement area straddling the northwest property line of the CSM.
- Dedicate Right of Way or grant a Public Sidewalk Easement for and be responsible for the construction of a six (6)-foot wide sidewalk, eight (8)-foot terrace, and additional one (1) foot for maintenance along E. Washington Avenue.
- Construct new sidewalk along N Blout Street.
- Street tree removal permit for 6 trees 2.5"-14" diameter trees due to construction conflicts along N Blount St and E Washington Ave frontages.
- Full stock of street tree plantings (7 planned) as required by City Forestry.
- Temporary streetlights as required due to construction.
- New street lighting as required by Traffic Engineering
- Signing and pavement markings as required by Traffic Engineering.
- Street and terrace restoration as required the City Engineering.