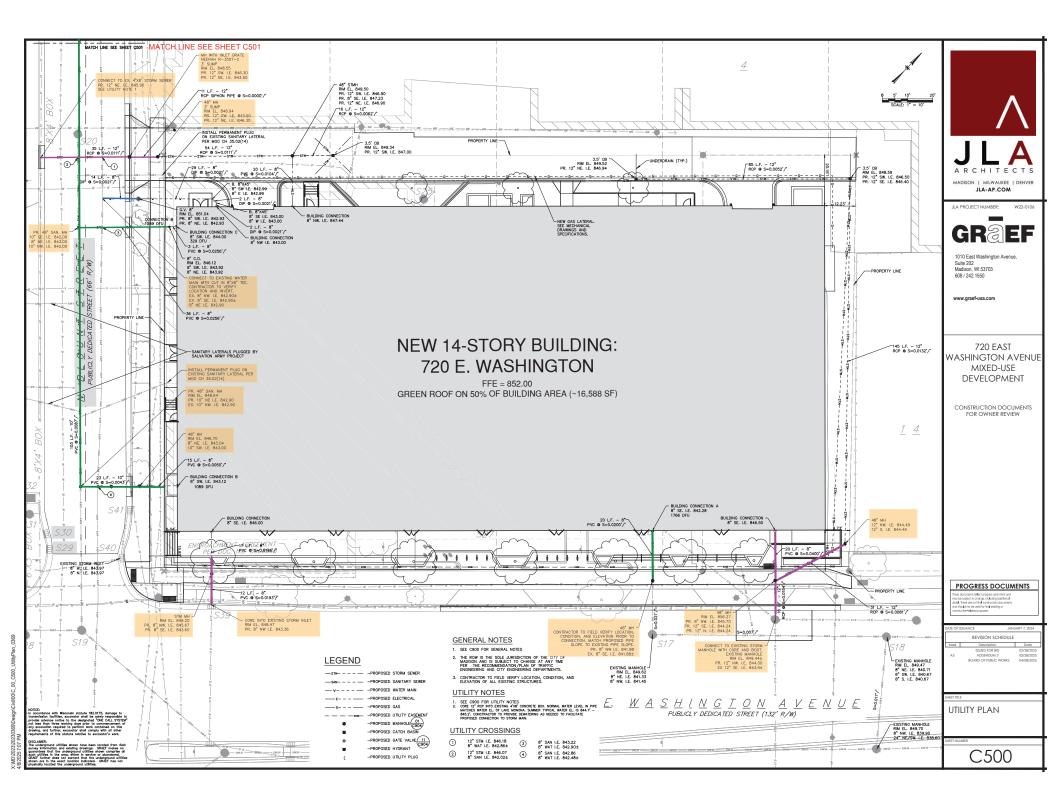

## Private Development Project

720 E Washington Avenue Contract No.: 9636 Project No.: 15621 Developer: Willow 702, LLC

The Developer, Willow 702 LLC, has received the City of Madison's conditional approval for a one-lot Certified Survey Map, demolition of a two-story commercial building, and construction of a 15-story mixed-use building containing approximately 15,000 square feet of commercial space and 244 apartments at 702-734 E Washington Avenue.

Developer Agreement Items:

- One-lot Certified Survey Map
- Install new public sanitary sewer pipe and structures on N Blout Street to serve the development.
- Install new public storm sewer pipe and structures on N Blout Street and E Washington Avenue to serve the development.
- Private water, storm, and sanitary lateral connections on N Blout Street and E Washington Avenue.
- Provide amendment/new reciprocal Common Driveway, drainage and storm sewer easement/agreement that addresses the construction, maintenance and replacement of the common improvements within the common driveway area for the private storm sewer that drains the common driveway pavement area straddling the northwest property line of the CSM.
- Dedicate Right of Way or grant a Public Sidewalk Easement for and be responsible for the construction of a six (6)-foot wide sidewalk, eight (8)-foot terrace, and additional one (1) foot for maintenance along E. Washington Avenue.
- Construct new sidewalk along N Blout Street.
- Street tree removal permit for 6 trees 2.5"-14" diameter trees due to construction conflicts along N Blount St and E Washington Ave frontages.
- Full stock of street tree plantings (7 planned) as required by City Forestry.
- Temporary streetlights as required due to construction.
- New street lighting as required by Traffic Engineering
- Signing and pavement markings as required by Traffic Engineering.
- Street and terrace restoration as required the City Engineering.