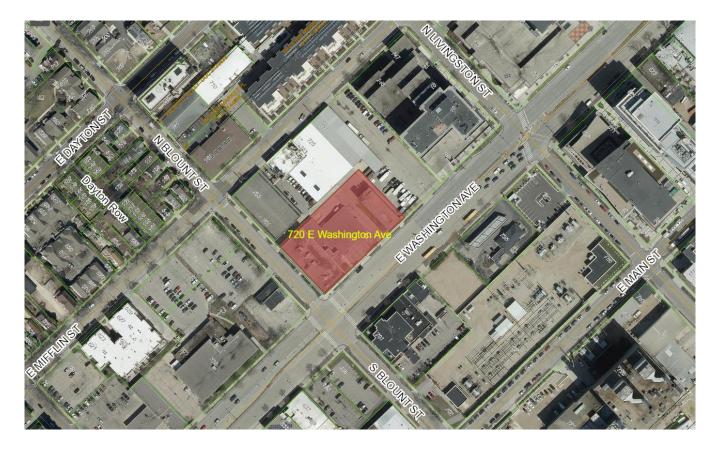

## Private Development Project

720 E Washington Avenue Contract No.: 9636 Project No.: 15621 Developer: Willow 702, LLC

The Developer, Willow 702 LLC, has received the City of Madison's conditional approval for a one-lot Certified Survey Map, demolition of a two-story commercial building, and construction of a 15-story mixed-use building containing approximately 15,000 square feet of commercial space and 244 apartments at 702-734 E Washington Avenue.