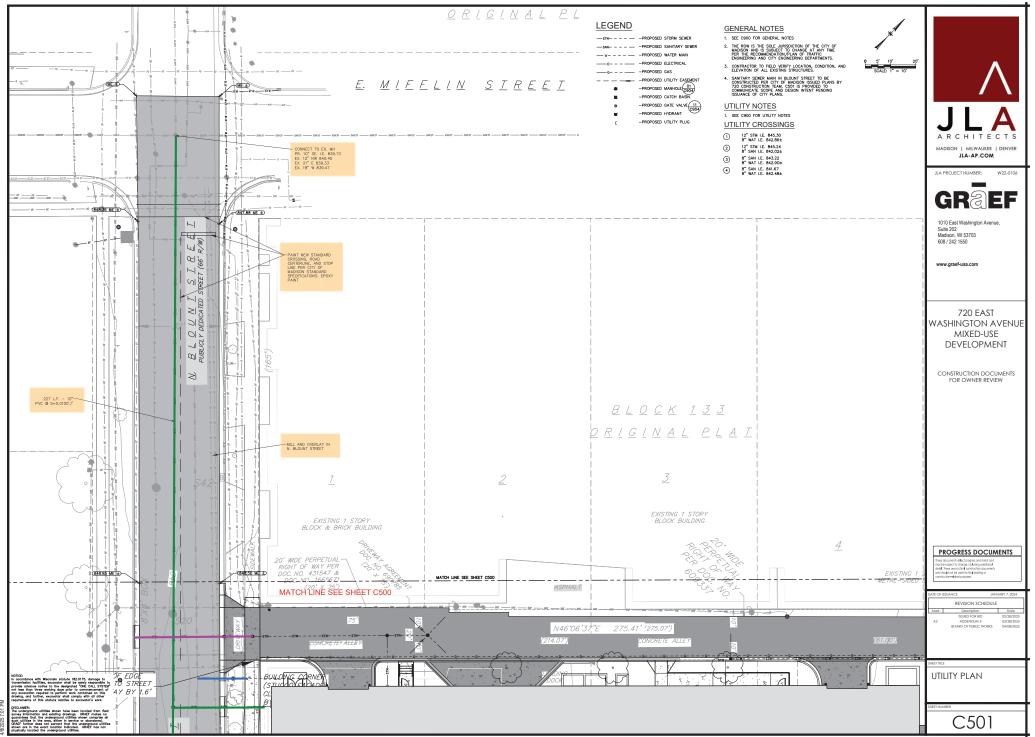

Developer Agreement Items:

- One-lot Certified Survey Map
- Install new public sanitary sewer pipe and structures on N Blout Street to serve the development.
- Install new public storm sewer pipe and structures on N Blout Street and E Washington Avenue to serve the development.
- Private water, storm, and sanitary lateral connections on N Blout Street and E Washington Avenue.
- Provide amendment/new reciprocal Common Driveway, drainage and storm sewer easement/agreement that addresses the construction, maintenance and replacement of the common improvements within the common driveway area for the private storm sewer that drains the common driveway pavement area straddling the northwest property line of the CSM.
- Dedicate Right of Way or grant a Public Sidewalk Easement for and be responsible for the construction of a six (6)-foot wide sidewalk, eight (8)-foot terrace, and additional one (1) foot for maintenance along E. Washington Avenue.
- Construct new sidewalk along N Blout Street.
- Street tree removal permit for 6 trees 2.5"-14" diameter trees due to construction conflicts along N Blount St and E Washington Ave frontages.
- Full stock of street tree plantings (7 planned) as required by City Forestry.
- Temporary streetlights as required due to construction.
- New street lighting as required by Traffic Engineering
- Signing and pavement markings as required by Traffic Engineering.
- Street and terrace restoration as required the City Engineering.