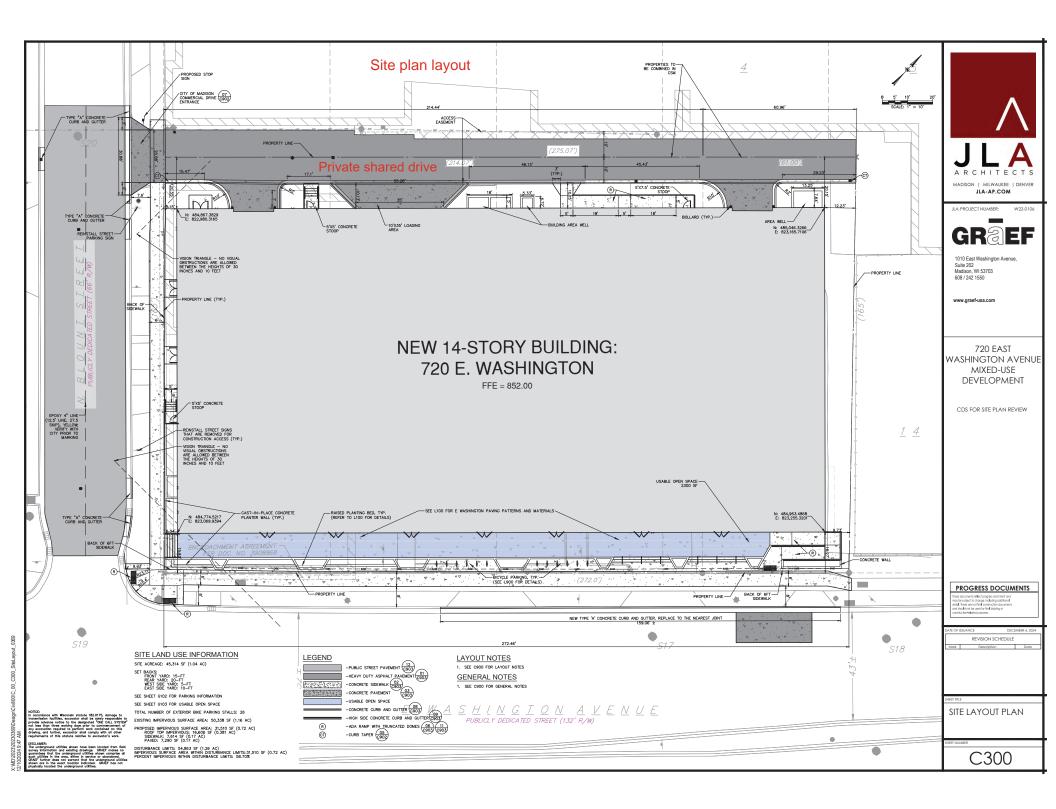

## Private Development Project

720 E Washington Avenue Contract No.: 9636 Project No.: 15621 Developer: Willow 702, LLC

The Developer, Willow 702 LLC, has received the City of Madison's conditional approval for a one-lot Certified Survey Map, demolition of a two-story commercial building, and construction of a 15-story mixed-use building containing approximately 15,000 square feet of commercial space and 244 apartments at 702-734 E Washington Avenue.

Developer Agreement Items:

- One-lot Certified Survey Map
- Install new public sanitary sewer pipe and structures on N Blout Street to serve the development.
- Install new public storm sewer pipe and structures on N Blout Street and E Washington Avenue to serve the development.
- Private water, storm, and sanitary lateral connections on N Blout Street and E Washington Avenue.
- Provide amendment/new reciprocal Common Driveway, drainage and storm sewer easement/agreement that addresses the construction, maintenance and replacement of the common improvements within the common driveway area for the private storm sewer that drains the common driveway pavement area straddling the northwest property line of the CSM.
- Dedicate Right of Way or grant a Public Sidewalk Easement for and be responsible for the construction of a six (6)-foot wide sidewalk, eight (8)-foot terrace, and additional one (1) foot for maintenance along E. Washington Avenue.
- Construct new sidewalk along N Blout Street.
- Street tree removal permit for 6 trees 2.5"-14" diameter trees due to construction conflicts along N Blount St and E Washington Ave frontages.
- Full stock of street tree plantings (7 planned) as required by City Forestry.
- Temporary streetlights as required due to construction.
- New street lighting as required by Traffic Engineering
- Signing and pavement markings as required by Traffic Engineering.
- Street and terrace restoration as required the City Engineering.