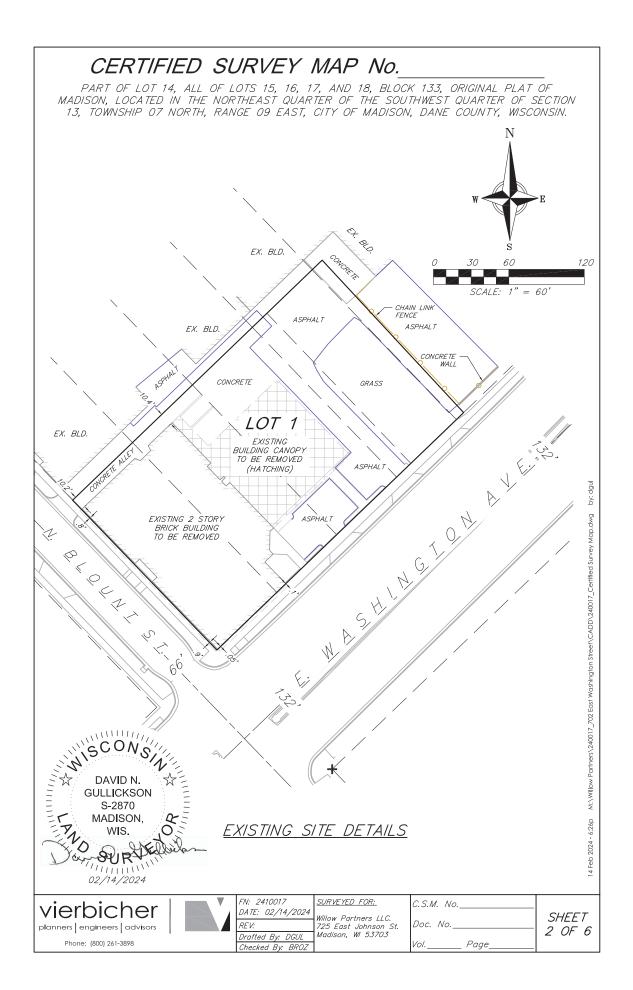

## Private Development Project

720 E Washington Avenue Contract No.: 9636 Project No.: 15621 Developer: Willow 702, LLC

The Developer, Willow 702 LLC, has received the City of Madison's conditional approval for a one-lot Certified Survey Map, demolition of a two-story commercial building, and construction of a 15-story mixed-use building containing approximately 15,000 square feet of commercial space and 244 apartments at 702-734 E Washington Avenue.