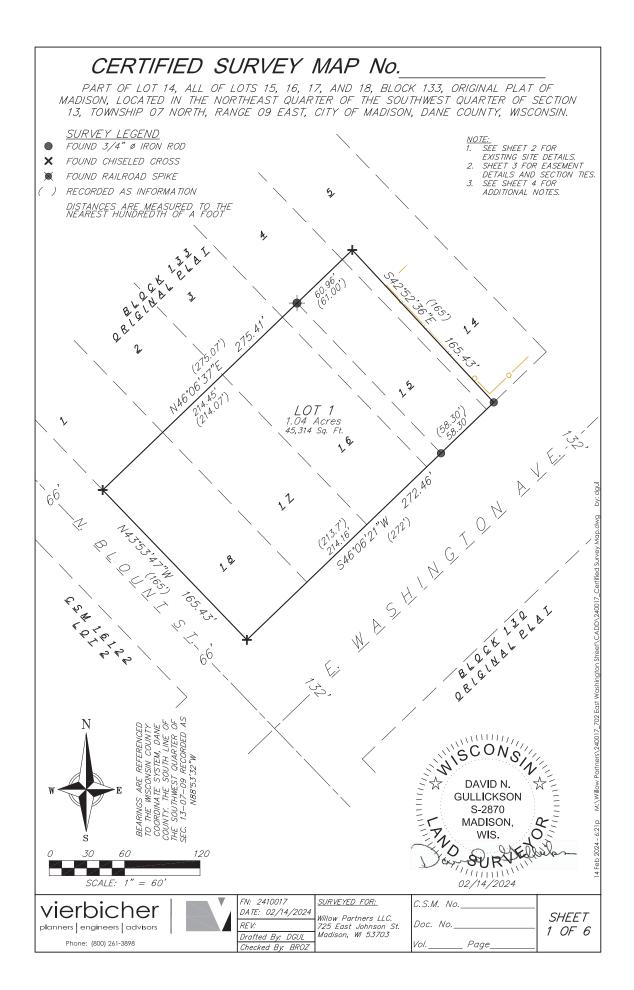

## Private Development Project

720 E Washington Avenue Contract No.: 9636 Project No.: 15621 Developer: Willow 702, LLC

The Developer, Willow 702 LLC, has received the City of Madison's conditional approval for a one-lot Certified Survey Map, demolition of a two-story commercial building, and construction of a 15-story mixed-use building containing approximately 15,000 square feet of commercial space and 244 apartments at 702-734 E Washington Avenue.