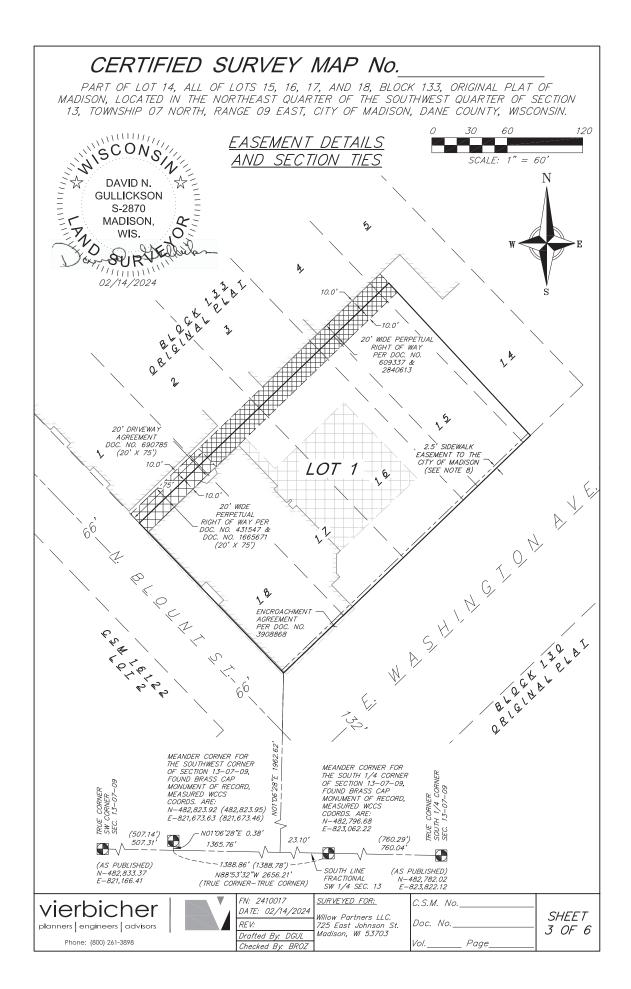

## Private Development Project

720 E Washington Avenue Contract No.: 9636 Project No.: 15621 Developer: Willow 702, LLC

The Developer, Willow 702 LLC, has received the City of Madison's conditional approval for a one-lot Certified Survey Map, demolition of a two-story commercial building, and construction of a 15-story mixed-use building containing approximately 15,000 square feet of commercial space and 244 apartments at 702-734 E Washington Avenue.

Developer Agreement Items:

- One-lot Certified Survey Map
- Install new public sanitary sewer pipe and structures on N Blout Street to serve the development.
- Install new public storm sewer pipe and structures on N Blout Street and E Washington Avenue to serve the development.
- Private water, storm, and sanitary lateral connections on N Blout Street and E Washington Avenue.
- Provide amendment/new reciprocal Common Driveway, drainage and storm sewer easement/agreement that addresses the construction, maintenance and replacement of the common improvements within the common driveway area for the private storm sewer that drains the common driveway pavement area straddling the northwest property line of the CSM.
- Dedicate Right of Way or grant a Public Sidewalk Easement for and be responsible for the construction of a six (6)-foot wide sidewalk, eight (8)-foot terrace, and additional one (1) foot for maintenance along E. Washington Avenue.
- Construct new sidewalk along N Blout Street.
- Street tree removal permit for 6 trees 2.5"-14" diameter trees due to construction conflicts along N Blount St and E Washington Ave frontages.
- Full stock of street tree plantings (7 planned) as required by City Forestry.
- Temporary streetlights as required due to construction.
- New street lighting as required by Traffic Engineering
- Signing and pavement markings as required by Traffic Engineering.
- Street and terrace restoration as required the City Engineering.