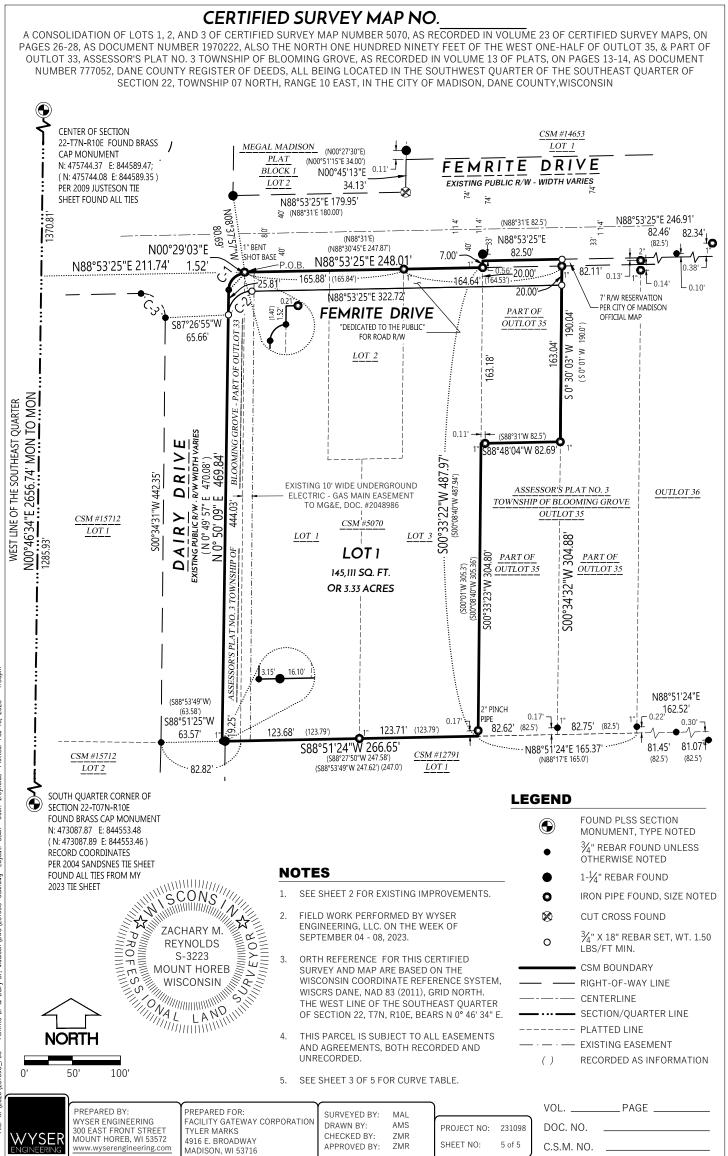

## CERTIFIED SURVEY MAP NO.

A CONSOLIDATION OF LOTS 1, 2, AND 3 OF CERTIFIED SURVEY MAP NUMBER 5070, AS RECORDED IN VOLUME 23 OF CERTIFIED SURVEY MAPS, ON PAGES 26-28, AS DOCUMENT NUMBER 1970222, ALSO THE NORTH ONE HUNDRED NINETY FEET OF THE WEST ONE-HALF OF OUTLOT 35, & PART OF OUTLOT 33, ASSESSOR'S PLAT NO. 3 TOWNSHIP OF BLOOMING GROVE, AS RECORDED IN VOLUME 13 OF PLATS, ON PAGES 13-14, AS DOCUMENT NUMBER 777052, DANE COUNTY REGISTER OF DEEDS, ALL BEING LOCATED IN THE SOUTHWEST QUARTER OF THE SOUTHEAST QUARTER OF SECTION 22, TOWNSHIP 07 NORTH, RANGE 10 EAST, IN THE CITY OF MADISON, DANE COUNTY, WISCONSIN

## LEGAL DESCRIPTION

A CONSOLIDATION OF LOTS 1, 2, AND 3 OF CERTIFIED SURVEY MAP NUMBER 5070, (CSM 5070), AS RECORDED IN VOLUME 23 OF CERTIFIED SURVEY MAPS, ON PAGES 26-28, AS DOCUMENT NUMBER 1970222, (CSM 5070), DANE COUNTY REGISTER OF DEEDS, ALSO THE NORTH ONE HUNDRED NINETY FEET (190') OF THE WEST ONE-HALF (W 1/2) OF OUTLOT 35, & PART OF OUTLOT 33, ASSESSOR'S PLAT NO. 3 TOWNSHIP OF BLOOMING GROVE, AS RECORDED IN VOLUME 13 OF PLATS, ON PAGES 13-14, AS DOCUMENT NUMBER 777052, DANE COUNTY REGISTER OF DEEDS, ALL BEING LOCATED IN THE SOUTHWEST QUARTER OF THE SOUTHEAST QUARTER (SW1/4-SE1/4) OF SECTION 22, TOWNSHIP 07 NORTH, RANGE 10 EAST, IN THE CITY OF MADISON, DANE COUNTY, WISCONSIN, MORE PARTICULARLY DESCRIBED AS FOLLOWS:

COMMENCING AT THE SOUTH QUARTER CORNER OF AFORESAID SECTION 22, THENCE, ALONG THE WEST LINE OF THE SOUTHEAST QUARTER OF SAID SECTION 22, NORTH 00 DEGREES 46 MINUTES 33 SECONDS EAST 1285.93 FEET; THENCE, NORTH 88 DEGREES 53 MINUTES 25 SECONDS EAST, 211.74 FEET TO THE NORTHWEST CORNER OF LOT 1 OF AFORESAID CSM 5070, ALSO BEING A POINT ON THE SOUTH RIGHT-OF-WAY OF FEMRITE DRIVE, AND ALSO BEING THE POINT OF BEGINNING; THENCE, ALONG THE NORTH LINE OF SAID CSM 5070 AND SAID SOUTH RIGHT-OF-WAY OF FEMRITE DRIVE, NORTH 88 DEGREES 53 MINUTES 25 SECONDS EAST, 248.01 FEET TO THE NORTHEAST CORNER OF LOT 2 OF SAID CSM 5070. ALSO BEING A POINT ON THE WEST LINE OF AFORESAID OUTLOT 35. ASSESSOR'S PLAT NO. 3 TOWNSHIP OF BLOOMING GROVE: THENCE, CONTINUING ALONG SAID SOUTHERLY RIGHT-OF-WAY, AND ALONG SAID WEST LINE OF OUTLOT 35, NORTH 00 DEGREES 33 MINUTES 21 SECONDS EAST, 7.00 FEET TO THE NORTHWEST CORNER OF SAID OUTLOT 35; THENCE CONTINUING ALONG SAID SOUTH RIGHT-OF-WAY AND ALONG THE NORTHERLY LINE OF SAID OUTLOT 35, NORTH 88 DEGREES 53 MINUTES 25 SECONDS EAST, 82.50 FEET TO THE NORTHEAST CORNER OF THE WEST HALF OF SAID OUTLOT 35 AS MONUMENTED; THENCE, ALONG THE EAST LINE OF SAID WEST HALF OF OUTLOT 35, SOUTH 00 DEGREES 33 MINUTES 03 SECONDS WEST, 190.04 FEET TO THE SOUTHEAST CORNER OF THE NORTH 190 FEET OF THE WEST HALF OF OUTLOT 35; THENCE, ALONG THE SOUTH LINE OF SAID NORTH 190 FEET OF SAID WEST HALF OF OUTLOT 35, SOUTH 88 DEGREES 48 MINUTES 04 SECONDS WEST, 82.69 FEET TO A POINT ON THE EAST LINE OF AFORESAID LOT 3 CSM 5070: THENCE, ALONG SAID EAST LINE OF LOT 3, SOUTH 00 DEGREES 33 MINUTES 31 SECONDS WEST, 304.80 FEET TO THE SOUTHEAST CORNER OF SAID CSM 5070; THENCE, ALONG THE SOUTH LINE OF SAID CSM 5070, AND EXTENDING ALONG THE SOUTH LINE OF AFORESAID PART OF OUTLOT 33, SOUTH 88 DEGREES 51 MINUTES 24 SECONDS WEST, 266.65 FEET TO THE SOUTHWEST CORNER OF SAID OUTLOT 33, ALSO BEING A POINT ON THE WEST RIGHT-OF-WAY OF DAIRY DRIVE; THENCE ALONG THE WEST LINE OF SAID OUTLOT 33, NORTH 00 DEGREES 50 MINUTES 09 SECONDS EAST, 469.84 FEET TO A POINT ON A NON-TANGENT CURVE TO THE RIGHT; THENCE, 26.05 FEET ALONG SAID CURVE, HAVING A RADIUS OF 17.17 FEET, AND A CHORD THAT BEARS SOUTH 44 DEGRES 18 MINUTES, 23.62 FEET, TO A POINT ON THE WEST LINE OF AFORESAID LOT 1 OF CSM 5070, ALSO BEING A POINT ON THE SOUTH RIGHT-OF-WAY OF FEMERITE DRIVE; THENCE, ALONG THE WEST LINE OF SAID LOT 1, NORTH 00 DEGREES 29 MINUTES 03 SECONDS EAST, 1.52 FEET BACK TO THE POINT OF BEGINNING

SAID DESCRIPTION CONTAINS 145,111 SQUARE FEET OR 3.33 ACRES, (INCLUDING FEMRITE RIGHT-OF-WAY DEDICATION). 137,556 SQUARE FEET, OR 3.16 ACRES, (EXCLUDING FEMRITE RIGHT-OF-WAY DEDICATION.)

| CURVE TABLE |              |        |             |                 |              |                 |                 |
|-------------|--------------|--------|-------------|-----------------|--------------|-----------------|-----------------|
| CURVE #     | CURVE LENGTH | RADIUS | DELTA       | CHORD BEARING   | CHORD LENGTH | TANGENT IN      | TANGENT OUT     |
| C-1         | 26.05'       | 17.17' | 86° 55' 57" | N 44° 18' 08" E | 23.62'       | N 0° 50' 09" E  | N 87° 46' 06" E |
| *           | 26.22'       | 17.17' | 87° 29' 34" | N 44° 34' 45" E | 23.75'       | N 0° 49' 57" E  | N 88° 19' 32" E |
| C-2         | 38.42'       | 25.00' | 88° 03' 16" | S 44° 51' 47" W | 34.75'       | S 88° 53' 25" W | S 0° 50' 09" W  |
| C-3         | 40.00'       | 25.00' | 91° 40' 51" | N 45° 15' 54" W | 35.87'       | N 0° 34' 31" E  | S 88° 53' 40" W |

## (\*) PER DOCUMENT NO. 5554968