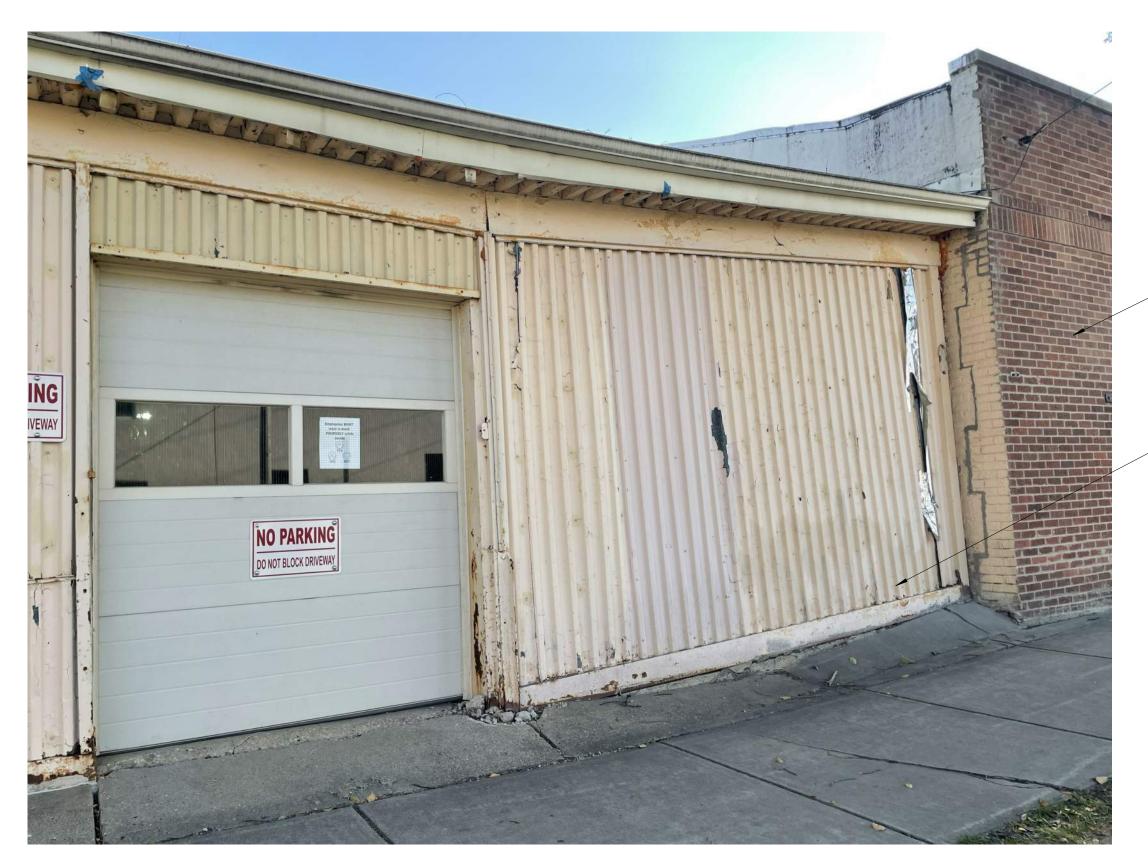

NORTH SIDEWALK AND CANOPY

WEST BAY TO BE DEMOLISHED

VIEW UNDER CANOPY TOWARD PARKING LOT

NORTHWEST CORNER

WEST BAY TO BE DEMOLISHED.

WEST FACADE, VIEW FROM N CHARTER STREET

**VIEW OF WEST FACADE** 

BRICK BUILDING AT THE CORNER OF REGENT AND N CHARTER

STRUCTURAL INSTABILITY RESULTING FROM POOR SOIL CONDITIONS -PORTION OF THE BUILDING (WEST BAY) TO BE DEMOLISHED.

| PROJ. #:      | 20001-01 |
|---------------|----------|
| © SKETCHWORKS |          |

**Project Status** 