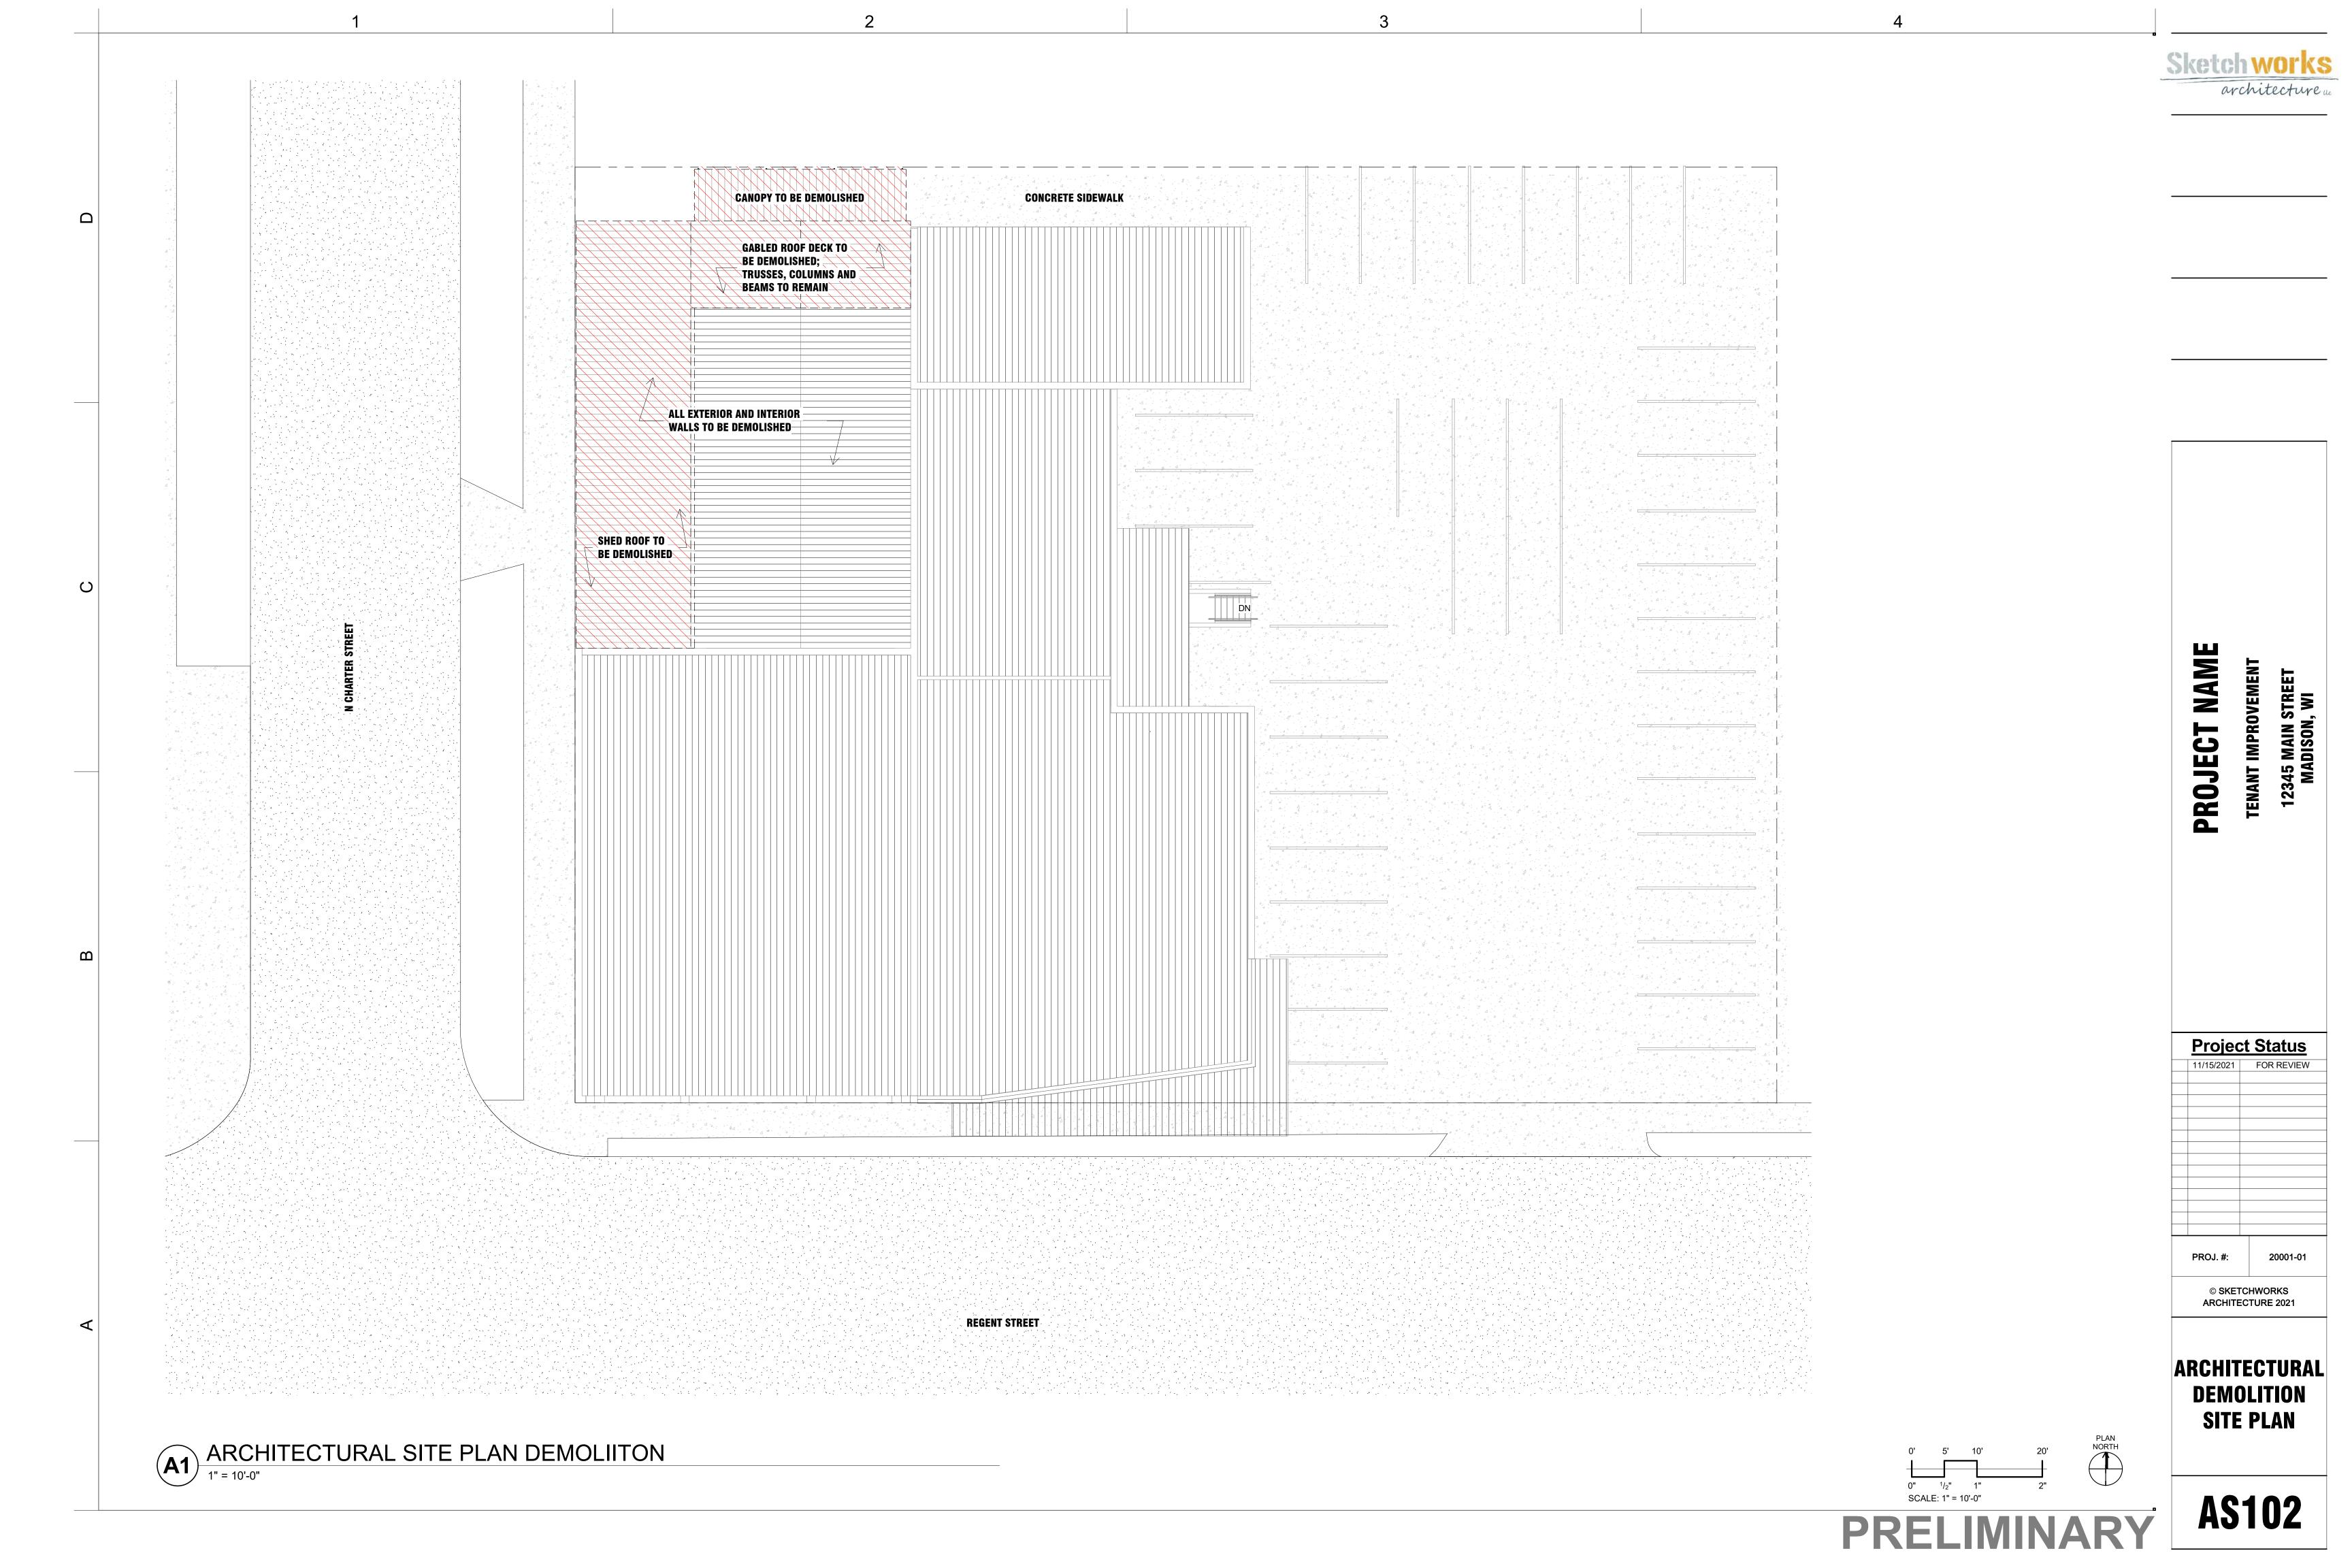

NORTH SIDEWALK AND CANOPY

WEST BAY TO BE DEMOLISHED

VIEW UNDER CANOPY TOWARD PARKING LOT

NORTHWEST CORNER

WEST BAY TO BE DEMOLISHED.

WEST FACADE, VIEW FROM N CHARTER STREET

**VIEW OF WEST FACADE** 

BRICK BUILDING AT THE CORNER OF REGENT AND N CHARTER

STRUCTURAL INSTABILITY RESULTING FROM POOR SOIL CONDITIONS -PORTION OF THE BUILDING (WEST BAY) TO BE DEMOLISHED.

| PROJ. #:      | 20001-01 |
|---------------|----------|
| © SKETCHWORKS |          |

**Project Status** 