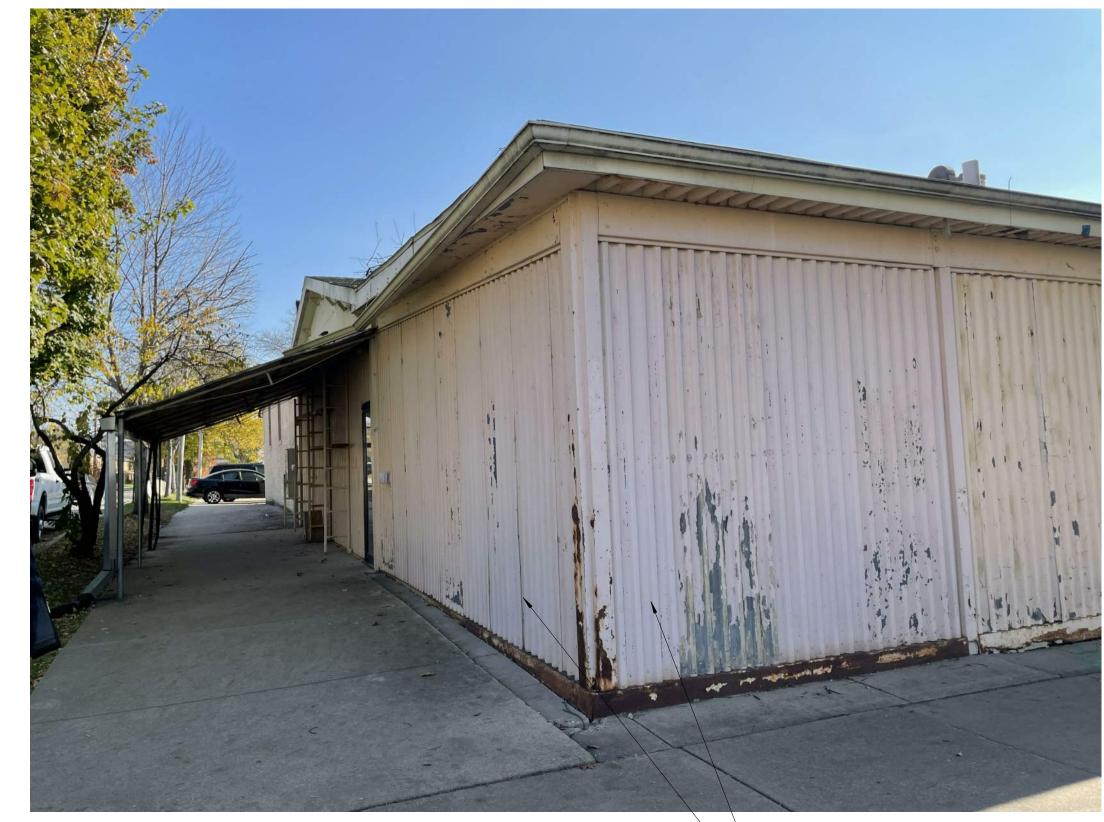

NORTH SIDEWALK AND CANOPY

WEST BAY TO BE DEMOLISHED

VIEW UNDER CANOPY TOWARD PARKING LOT

NORTHWEST CORNER

WEST BAY TO BE DEMOLISHED.

WEST FACADE, VIEW FROM N CHARTER STREET

**VIEW OF WEST FACADE** 

BRICK BUILDING AT THE CORNER OF REGENT AND N CHARTER

STRUCTURAL INSTABILITY RESULTING FROM POOR SOIL CONDITIONS -PORTION OF THE BUILDING (WEST BAY) TO BE DEMOLISHED.

| PROJ. #:      | 20001-01 |
|---------------|----------|
| © SKETCHWORKS |          |

**Project Status** 