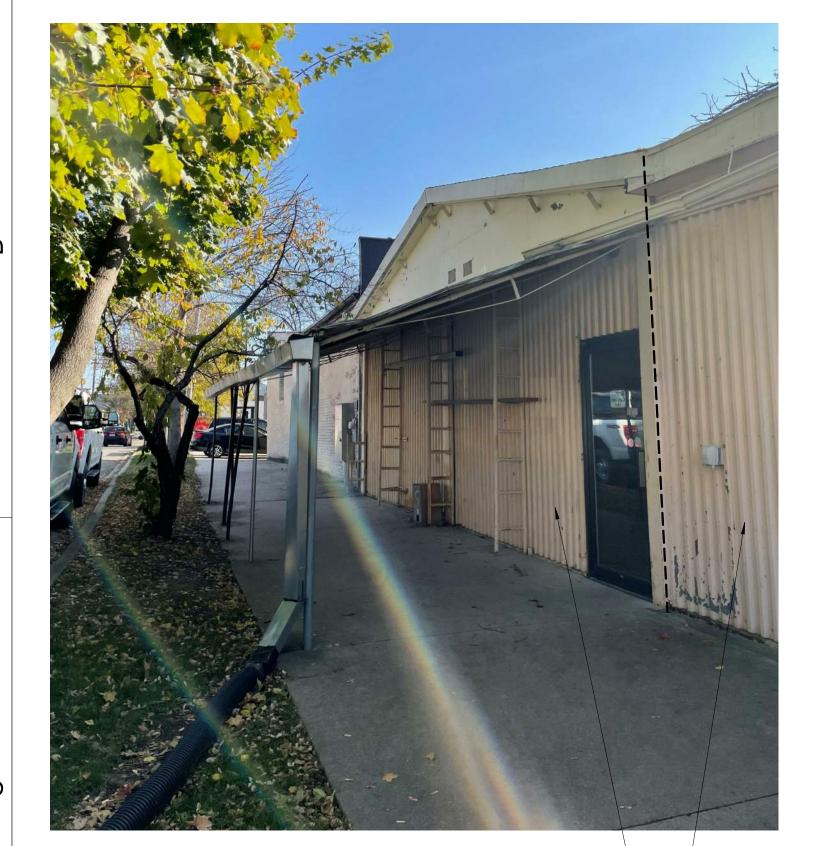

NORTH SIDEWALK AND CANOPY

WEST BAY TO BE DEMOLISHED

VIEW UNDER CANOPY TOWARD PARKING LOT

NORTHWEST CORNER

WEST BAY TO BE DEMOLISHED.

WEST FACADE, VIEW FROM N CHARTER STREET

**VIEW OF WEST FACADE** 

BRICK BUILDING AT THE CORNER OF REGENT AND N CHARTER