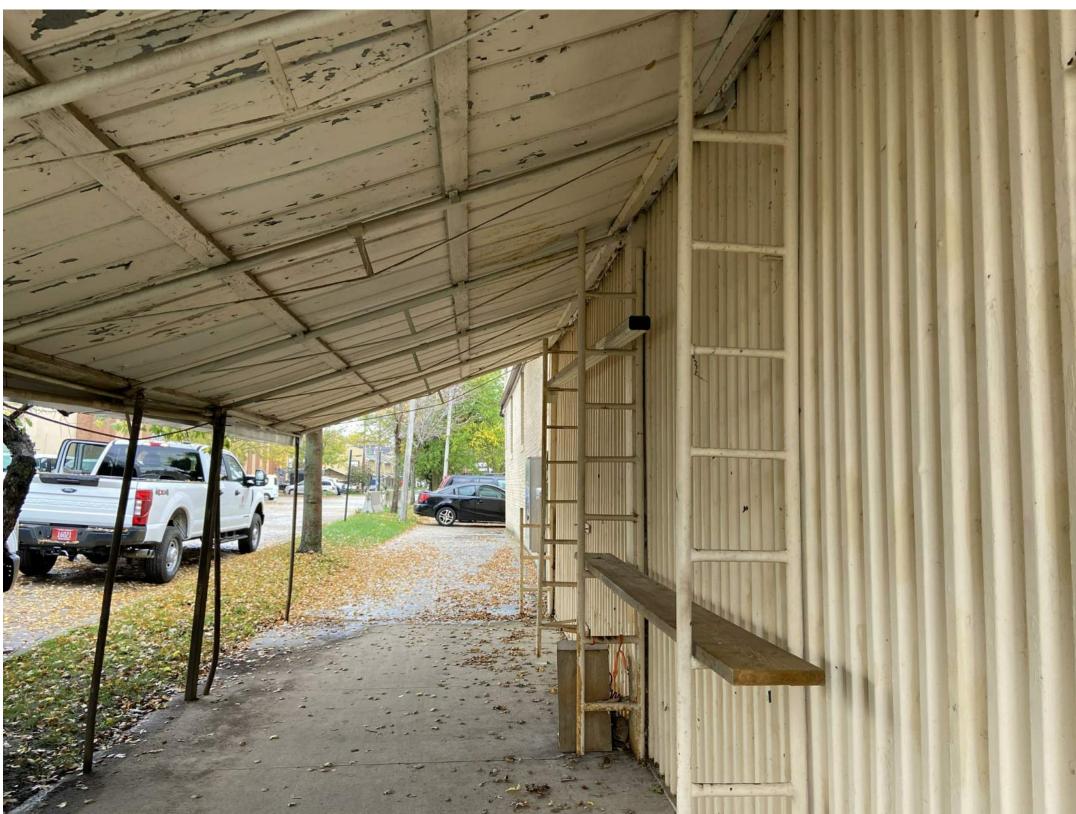

NORTH SIDEWALK AND CANOPY

WEST BAY TO BE DEMOLISHED

VIEW UNDER CANOPY TOWARD PARKING LOT

NORTHWEST CORNER

WEST BAY TO BE DEMOLISHED.

WEST FACADE, VIEW FROM N CHARTER STREET

**VIEW OF WEST FACADE** 

BRICK BUILDING AT THE CORNER OF REGENT AND N CHARTER

**ARCHITECTURE 2021** 

**EXISTING CONDITIONS -EXTERIOR** 

**EXISTING CONDITIONS -INTERIOR** 

**INTERIOR PARTITIONS** 

**EXISTING GABLE TRUSSES** 

**EXISTING STRUCTURE TO REMAIN** 

**GABLE STRUCTURE AND WEST BAY** 