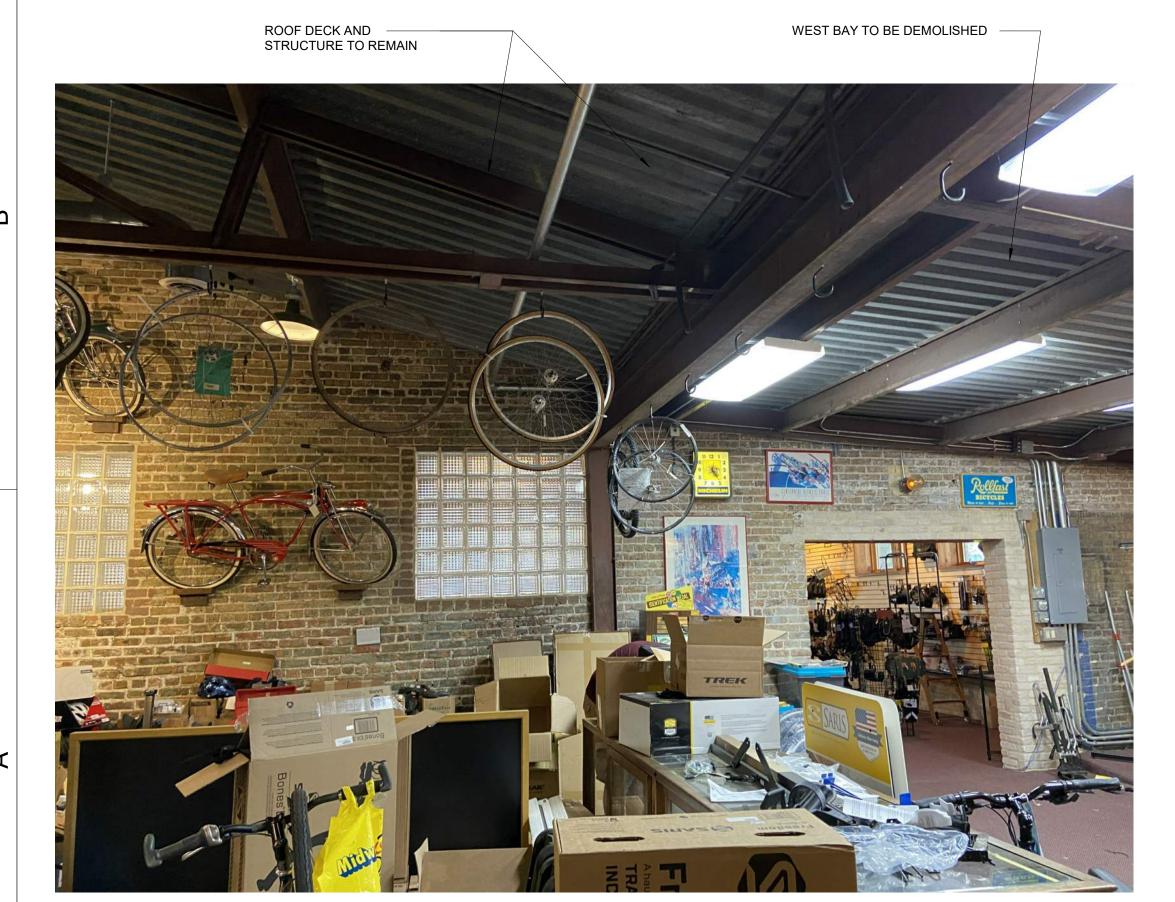

NORTH SIDEWALK AND CANOPY

WEST BAY TO BE DEMOLISHED

VIEW UNDER CANOPY TOWARD PARKING LOT

NORTHWEST CORNER

WEST BAY TO BE DEMOLISHED.

WEST FACADE, VIEW FROM N CHARTER STREET

**VIEW OF WEST FACADE** 

BRICK BUILDING AT THE CORNER OF REGENT AND N CHARTER

**ARCHITECTURE 2021** 

**EXISTING CONDITIONS -EXTERIOR** 

**EXISTING CONDITIONS -INTERIOR** 

**INTERIOR PARTITIONS** 

**EXISTING GABLE TRUSSES** 

**EXISTING STRUCTURE TO REMAIN** 

**GABLE STRUCTURE AND WEST BAY** 