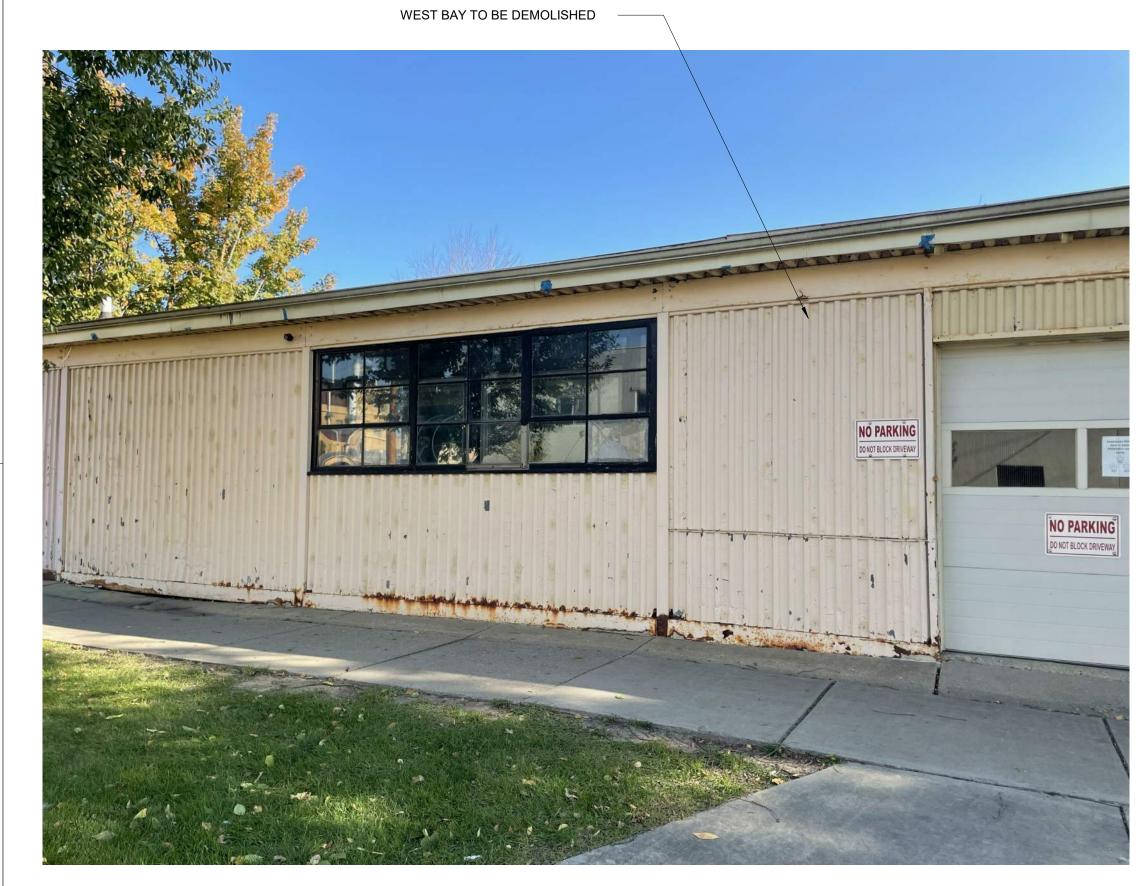

NORTH SIDEWALK AND CANOPY

WEST BAY TO BE DEMOLISHED

VIEW UNDER CANOPY TOWARD PARKING LOT

NORTHWEST CORNER

WEST BAY TO BE DEMOLISHED.

WEST FACADE, VIEW FROM N CHARTER STREET

**VIEW OF WEST FACADE** 

BRICK BUILDING AT THE CORNER OF REGENT AND N CHARTER

STRUCTURAL INSTABILITY RESULTING FROM POOR SOIL CONDITIONS -PORTION OF THE BUILDING (WEST BAY) TO BE DEMOLISHED.

| PROJ. #:      | 20001-01 |
|---------------|----------|
| © SKETCHWORKS |          |

**Project Status** 