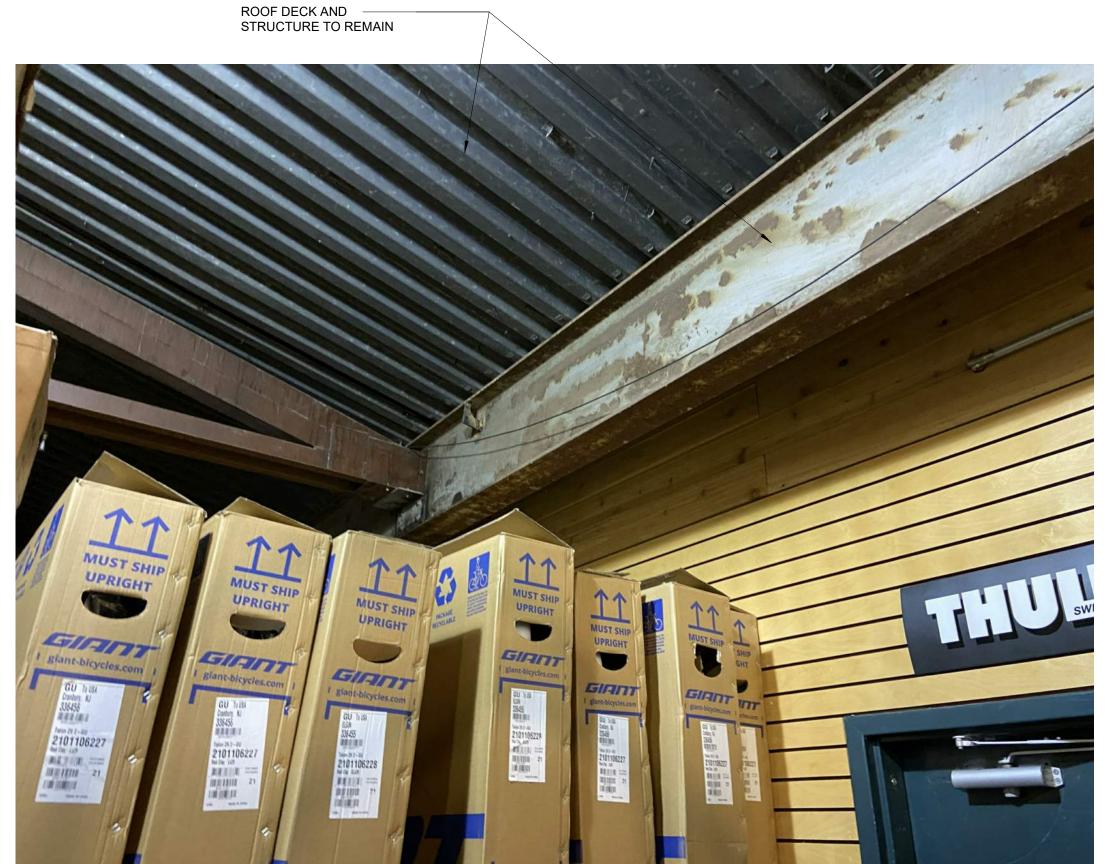

**ARCHITECTURE 2021** 

**EXISTING CONDITIONS -EXTERIOR** 

**EXISTING CONDITIONS -INTERIOR** 

**INTERIOR PARTITIONS** 

**EXISTING GABLE TRUSSES** 

**EXISTING STRUCTURE TO REMAIN** 

**GABLE STRUCTURE AND WEST BAY** 

TRUSSES TO REMAIN

FRONT FOUR BAYS OF ROOF DECK TO REMAIN

**EXISTING ROOF DECK AND STRUCTURE**