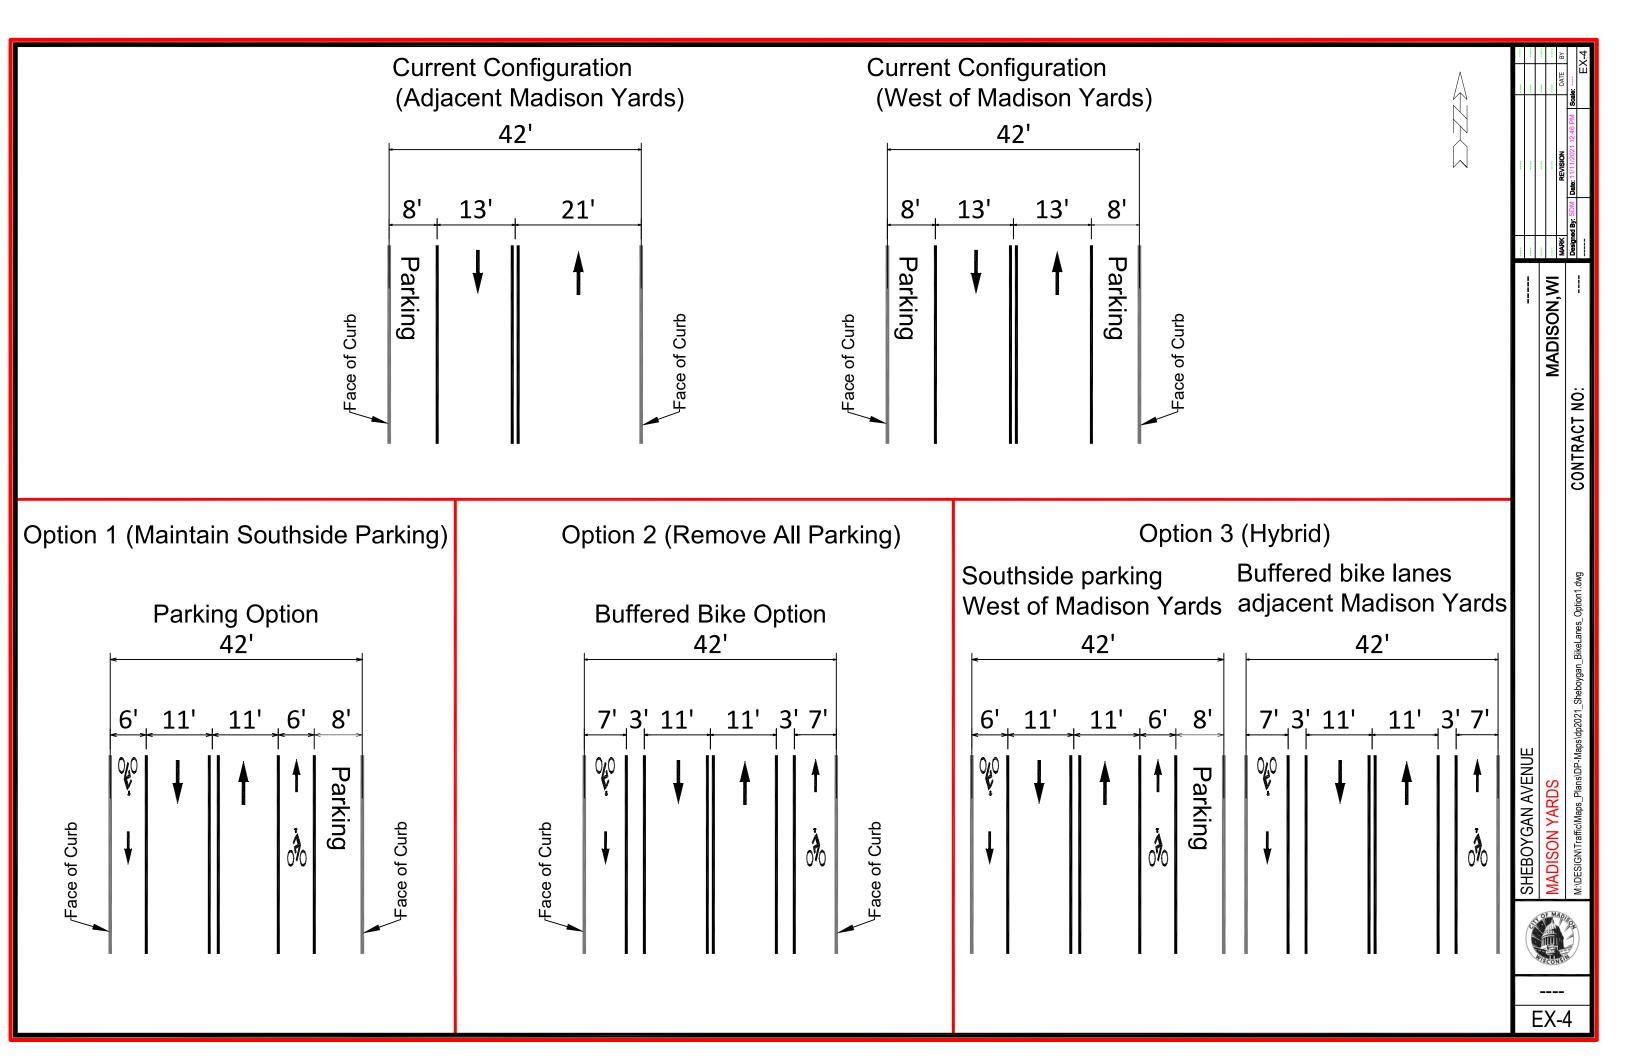

| NA              | NA             | NA                        | NA                  | NA                       | NA                   |
| South                                 | 24           | 2               | 11             | 13                        | 54%                 | 15%                      | 85%                 | 6               | 2              | 8                         | 33%                 | 75%                      | 25%                  |
| Block Totals:                         | 51           | 2               | 11             | 13                        | 25%                 | 15%                      | 85%                 | 6               | 2              | 8                         | 16%                 | 75%                      | 25%                  |