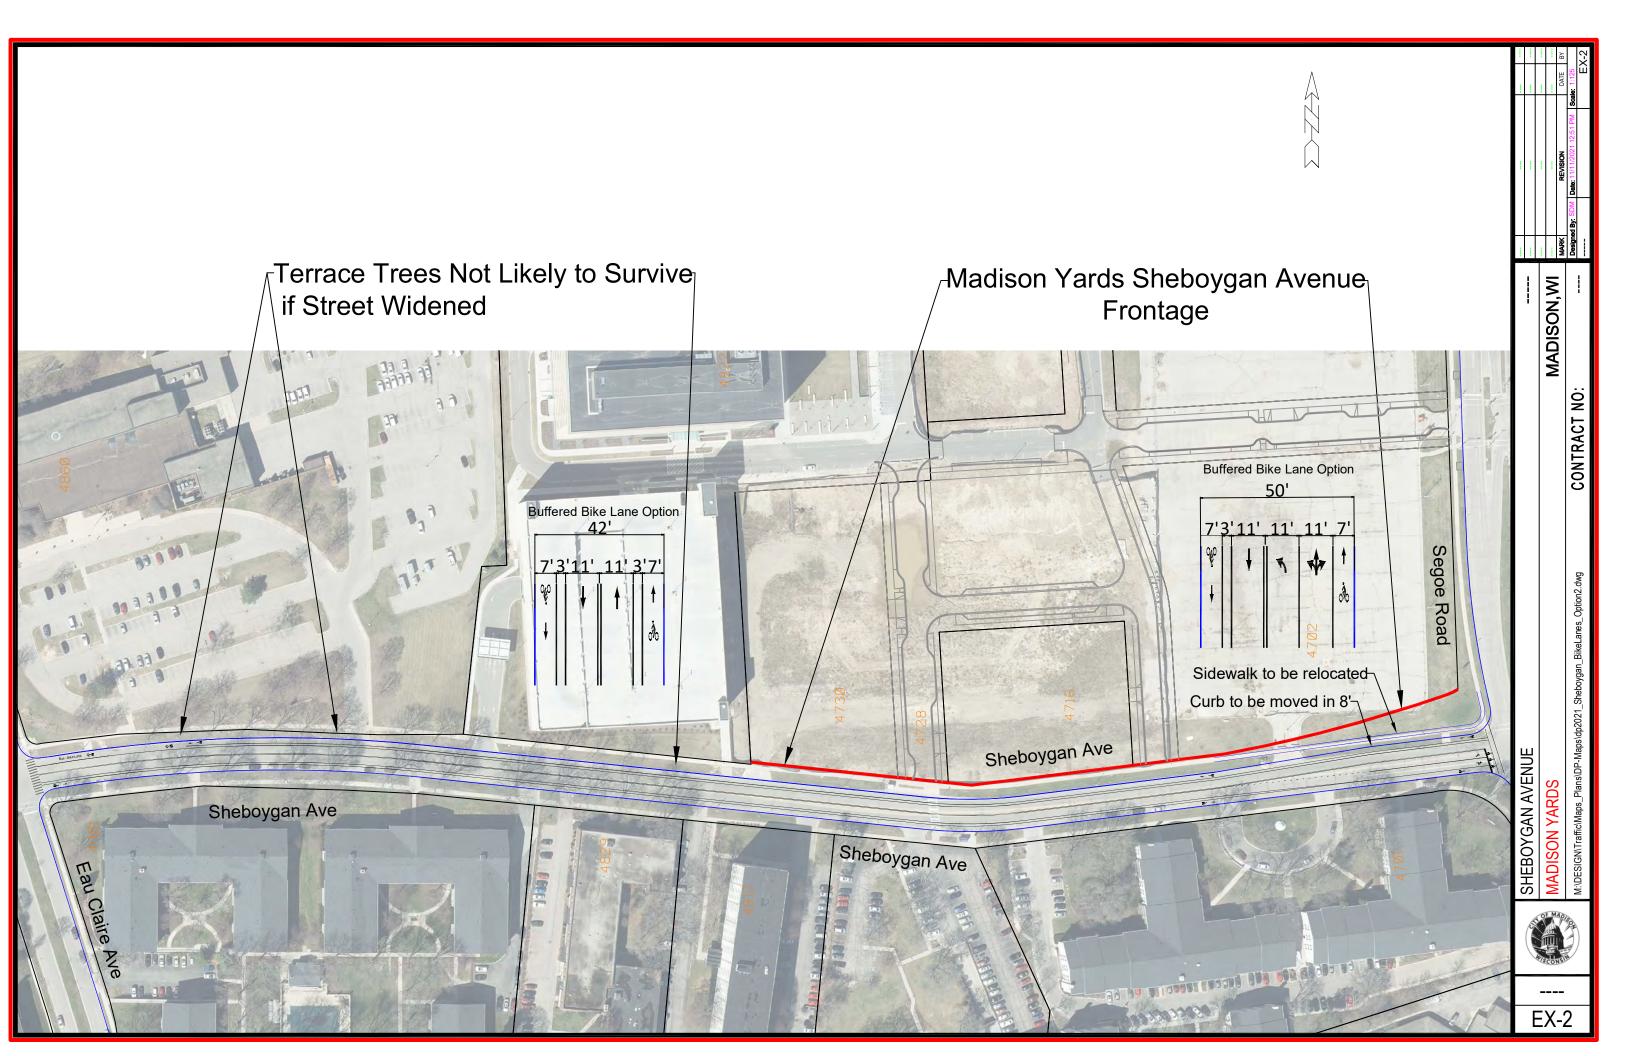

| NA              | NA             | NA                        | NA                  | NA                       | NA                   |
| South                                 | 24           | 2               | 11             | 13                        | 54%                 | 15%                      | 85%                 | 6               | 2              | 8                         | 33%                 | 75%                      | 25%                  |
| Block Totals:                         | 51           | 2               | 11             | 13                        | 25%                 | 15%                      | 85%                 | 6               | 2              | 8                         | 16%                 | 75%                      | 25%                  |