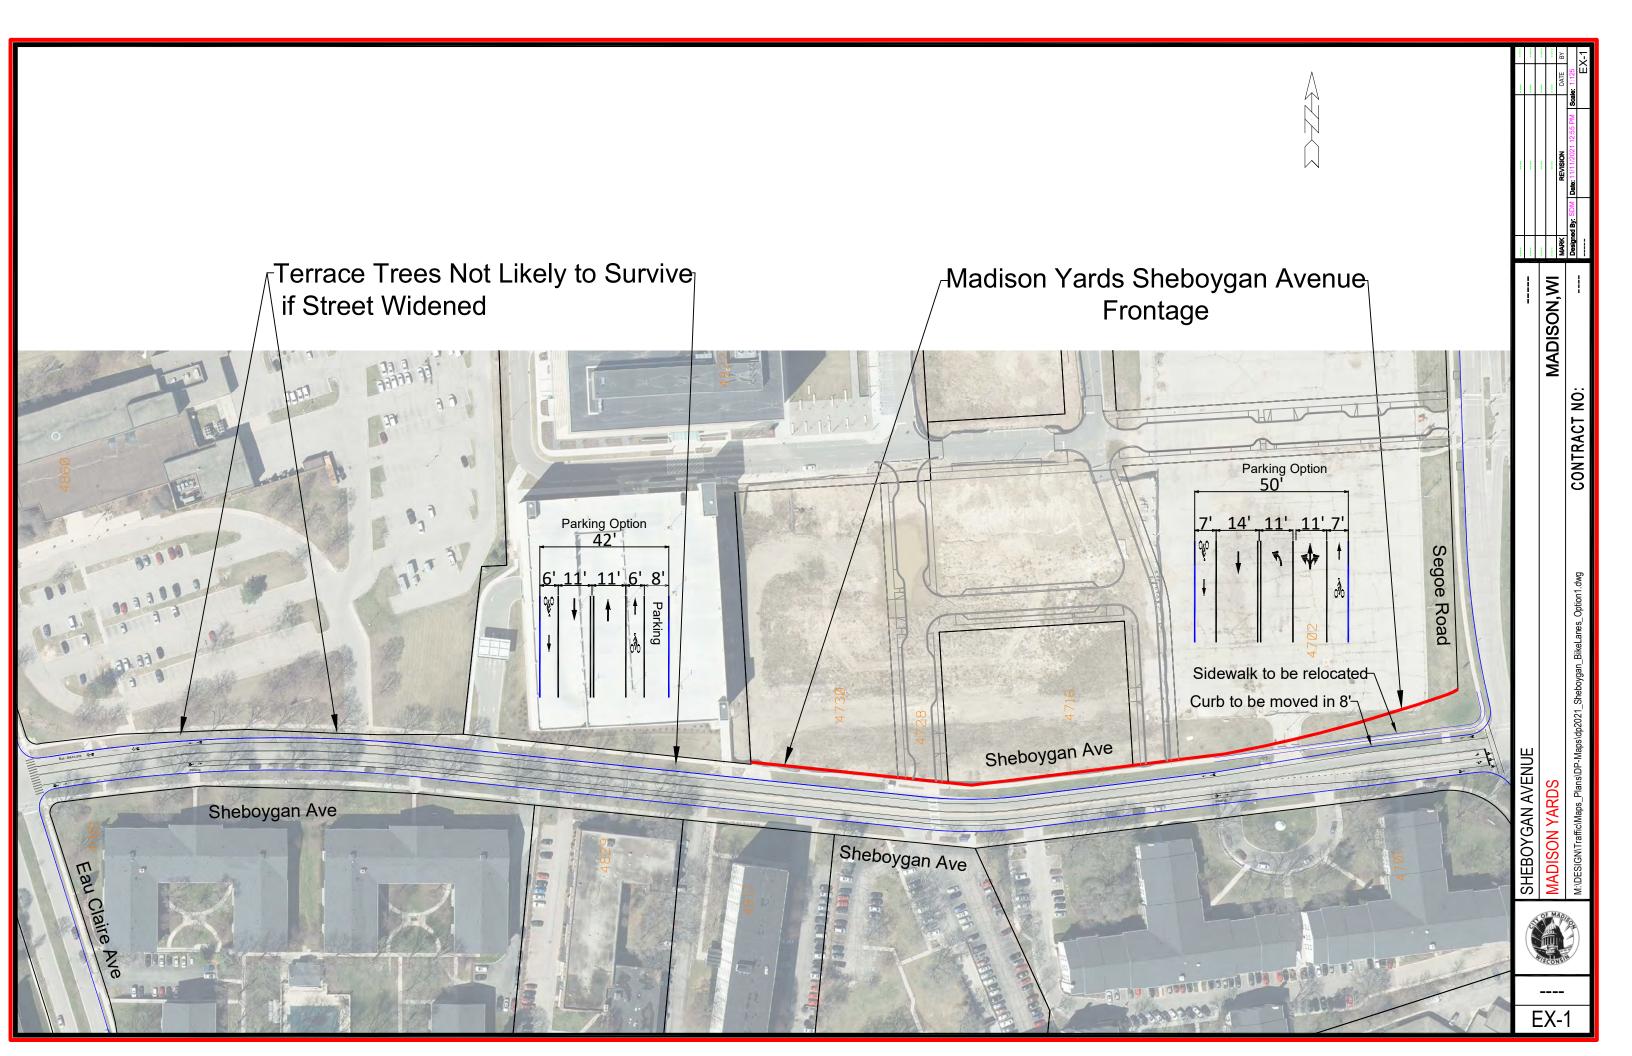

| NA              | NA             | NA                        | NA                  | NA                       | NA                   |
| South                                 | 24           | 2               | 11             | 13                        | 54%                 | 15%                      | 85%                 | 6               | 2              | 8                         | 33%                 | 75%                      | 25%                  |
| Block Totals:                         | 51           | 2               | 11             | 13                        | 25%                 | 15%                      | 85%                 | 6               | 2              | 8                         | 16%                 | 75%                      | 25%                  |