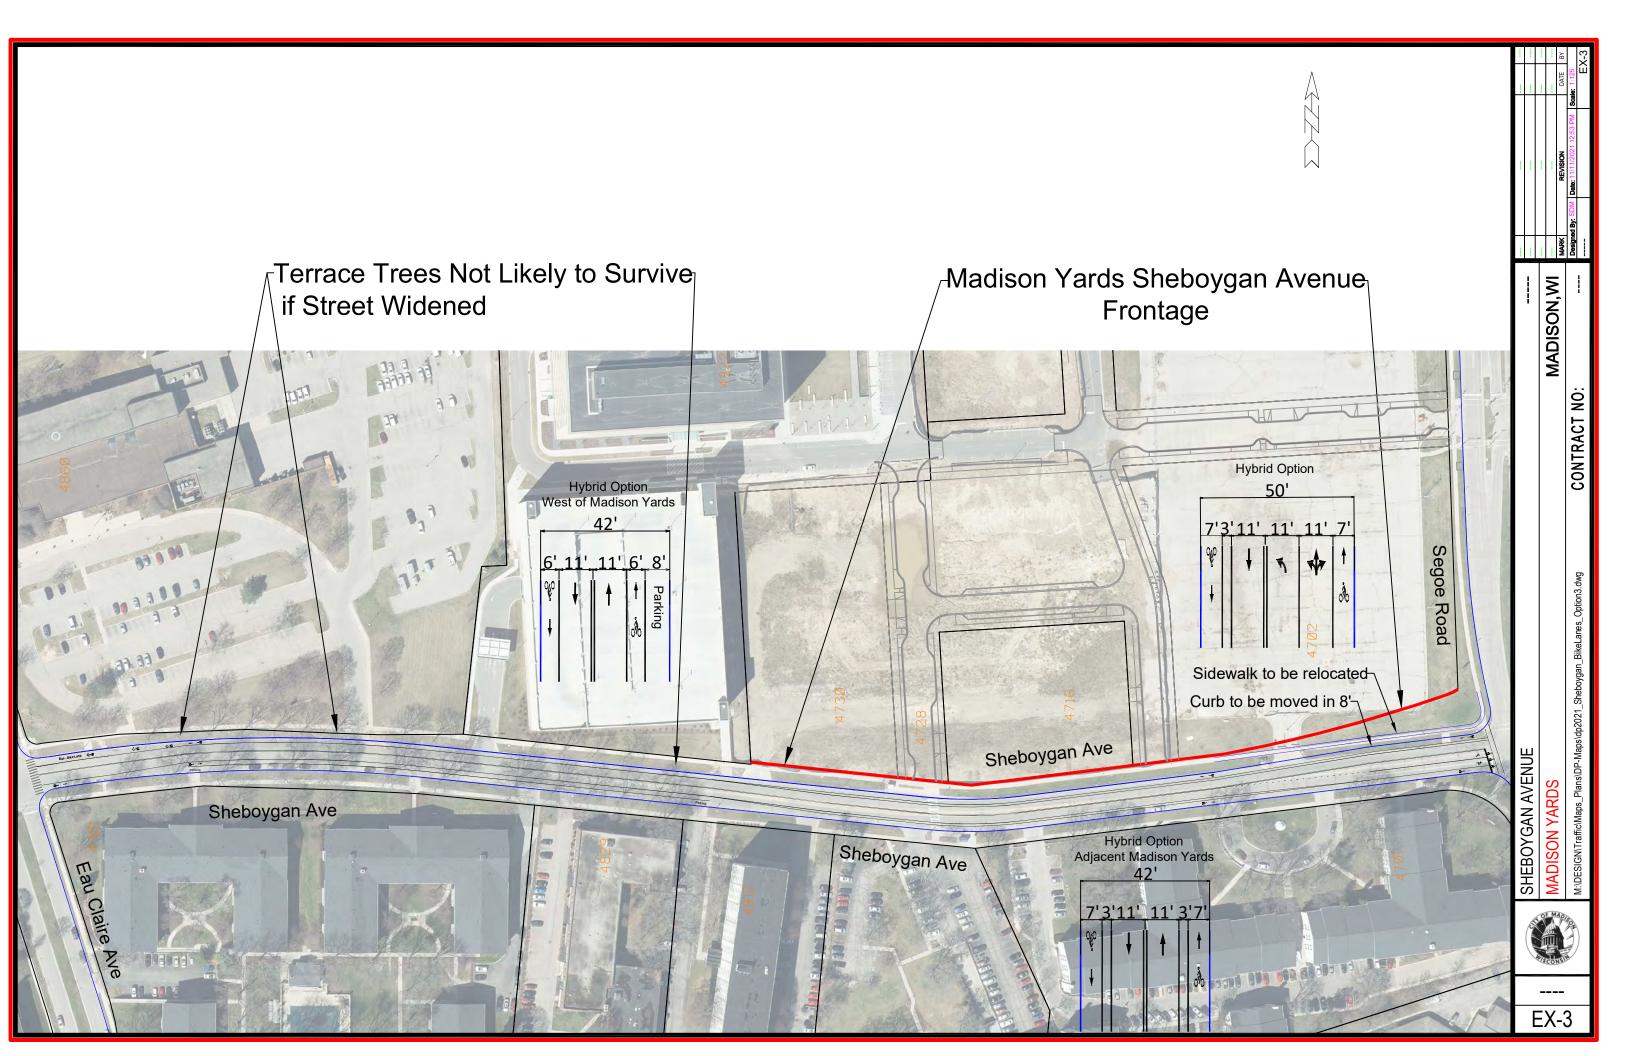

| NA              | NA             | NA                        | NA                  | NA                       | NA                   |
| South                                 | 24           | 2               | 11             | 13                        | 54%                 | 15%                      | 85%                 | 6               | 2              | 8                         | 33%                 | 75%                      | 25%                  |
| Block Totals:                         | 51           | 2               | 11             | 13                        | 25%                 | 15%                      | 85%                 | 6               | 2              | 8                         | 16%                 | 75%                      | 25%                  |