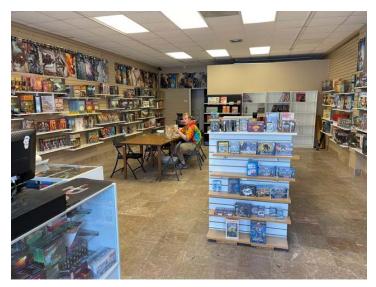

### **341 State Street - Interior**

Former Kanopy Dance studio on second floor

Former GAP space

Powernine Games

Former Casa de Lara restaurant on second floor

# **341 State Street - Interior**

Powernine Games space in basement

Former Community Pharmacy

Former La Coppa gelato store