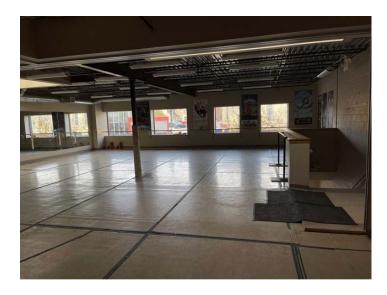

### **341 State Street - Interior**

Former Kanopy Dance studio on second floor

Former GAP space

Powernine Games

Former Casa de Lara restaurant on second floor