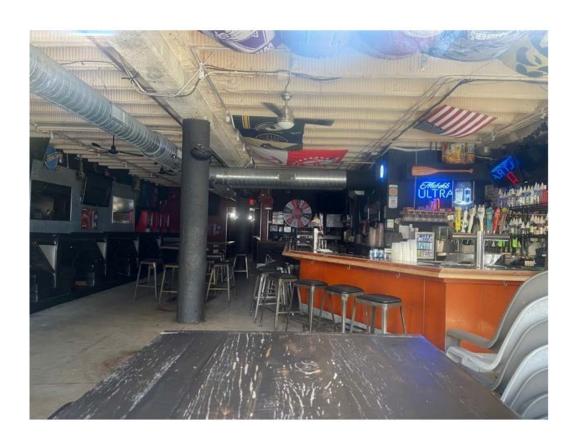

### 317 West Gorham Street - Interior

Former Interstate Blood & Plasma space

Chaser's courtyard

Chaser's interior