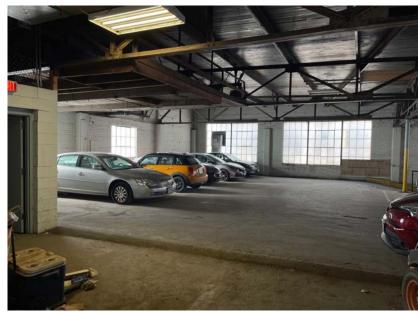

# **322 West Johnson Street - Interior**

Service area of former Terry's Car Care

Former Terry's Car Care office

Ramp to upper level parking

# **322 West Johnson Street - Interior**

Upper level parking

Upper level parking

Former Red Rock Saloon space