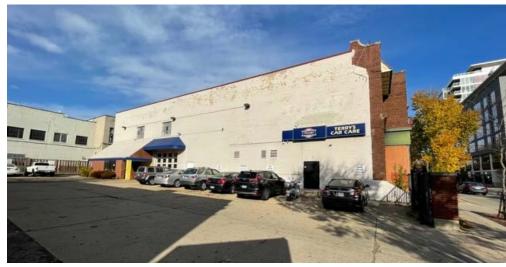

#### **322 West Johnson Street - Exterior**

View from across Johnson Street

View from across Johnson Street

View of SW side of building (entrance to former Terry's Car Care)