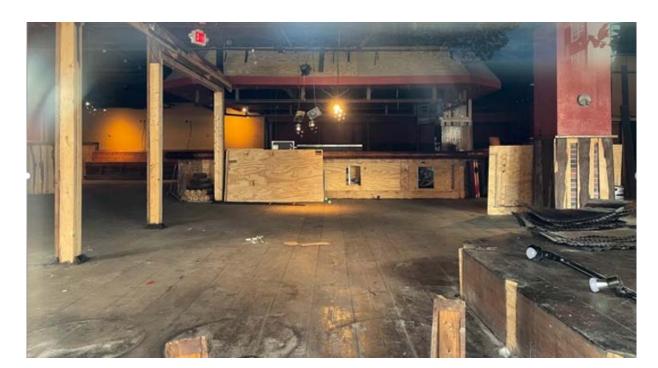

# **322 West Johnson Street - Interior**

Upper level parking

Upper level parking

Former Red Rock Saloon space