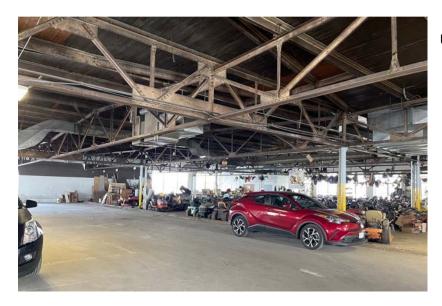

# **322 West Johnson Street - Interior**

Upper level parking

Upper level parking

Former Red Rock Saloon space