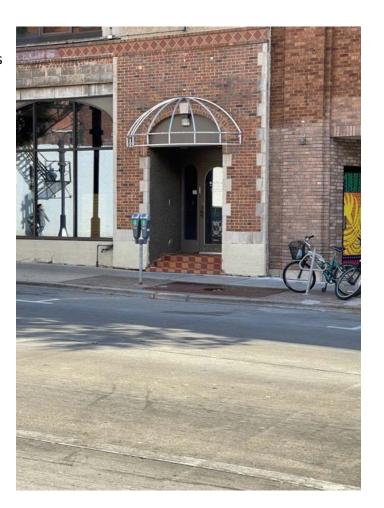

### 315 West Gorham Street - Exterior

View from across Gorham Street

View from back alley

Entrance to former Stanley Kaplan (not accessible)

Façade from Gorham Street sidewalk