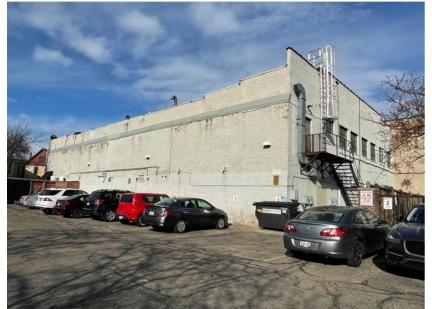

### 315 West Gorham Street - Exterior

View from across Gorham Street

View from back alley

Entrance to former Stanley Kaplan (not accessible)

Façade from Gorham Street sidewalk