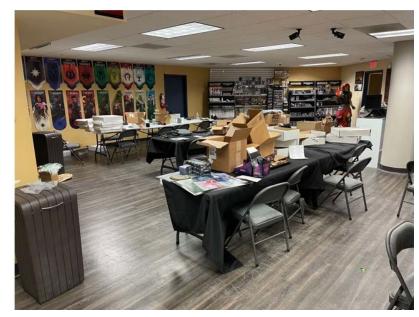

### **341 State Street - Interior**

Former Kanopy Dance studio on second floor

Former GAP space

Powernine Games

Former Casa de Lara restaurant on second floor

# **341 State Street - Interior**

Powernine Games space in basement

Former Community Pharmacy

Former La Coppa gelato store