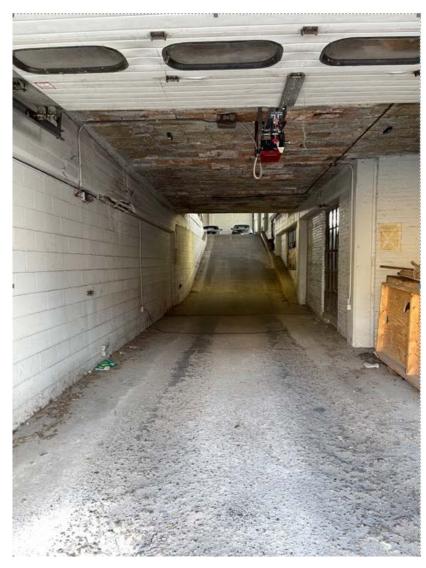

# **322 West Johnson Street - Interior**

Service area of former Terry's Car Care

Former Terry's Car Care office

Ramp to upper level parking