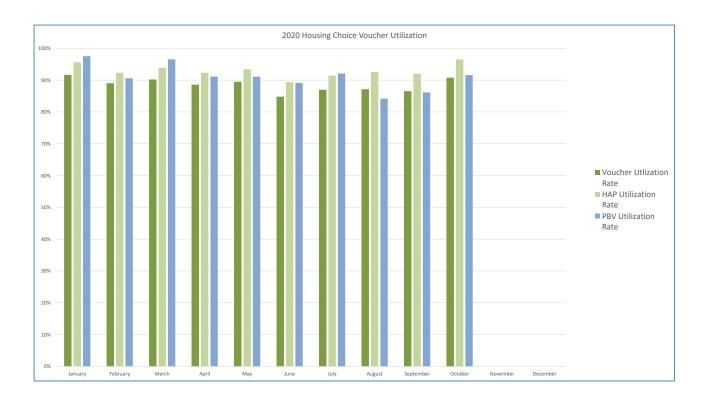

## 2021 Housing Choice Voucher Utilization Report

| _                                             | January   | February  | March     | April     | May       | June      | July      | August    | September | October   | November  | December  |
|-----------------------------------------------|-----------|-----------|-----------|-----------|-----------|-----------|-----------|-----------|-----------|-----------|-----------|-----------|
| ACC Vouchers                                  | 1915      | 1915      | 1915      | 1915      | 1915      | 1915      | 1915      | 1915      | 1915      | 1915      | 1915      | 1915      |
| Total Funding Available (Monthly)             | 1,366,000 | 1,366,000 | 1,366,000 | 1,366,000 | 1,366,000 | 1,366,000 | 1,366,000 | 1,366,000 | 1,366,000 | 1,366,000 | 1,366,000 | 1,366,000 |
| Homeownership                                 | 41        | 42        | 42        | 41        | 41        | 41        | 40        | 40        | 40        | 37        |           |           |
| Family Unification (FUP)                      | 82        | 83        | 90        | 86        | 86        | 88        | 87        | 83        | 76        | 88        |           |           |
| Portable Vouchers                             | 81        | 58        | 58        | 60        | 95        | 40        | 33        | 17        | 27        | 25        |           |           |
| Tenant Protection Vouchers                    | 24        | 24        | 21        | 23        | 24        | 26        | 22        | 20        | 20        | 18        |           |           |
| Veterans Affairs Supported Housing (VASH)     | 199       | 173       | 176       | 178       | 175       | 166       | 172       | 164       | 154       | 183       |           |           |
| All Other Vouchers                            | 1328      | 1325      | 1340      | 1308      | 1293      | 1263      | 1311      | 1345      | 1340      | 1361      |           |           |
| Total Vouchers                                | 1755      | 1705      | 1727      | 1696      | 1714      | 1624      | 1665      | 1669      | 1657      | 1738      |           |           |
| Voucher Utilization Rate                      | 92%       | 89%       | 90%       | 89%       | 90%       | 85%       | 87%       | 87%       | 87%       | 91%       |           |           |
|                                               |           |           |           |           |           |           |           |           |           |           |           |           |
| Total Housing Assistance Payments (HAP)       | 1,305,963 | 1,261,238 | 1,282,702 | 1,261,134 | 1,275,840 | 1,221,009 | 1,248,596 | 1,264,608 | 1,256,510 | 1,317,937 |           |           |
| HAP Utilization Rate                          | 96%       | 92%       | 94%       | 92%       | 93%       | 89%       | 91%       | 93%       | 92%       | 96%       |           |           |
| Per Unit Cost (PUC)                           | 744       | 740       | 743       | 744       | 744       | 752       | 750       | 758       | 758       | 758       |           |           |
|                                               |           |           |           |           |           |           |           |           |           |           |           |           |
| Project Based Vouchers Leased                 | 197       | 183       | 195       | 184       | 184       | 180       | 186       | 170       | 174       | 185       |           |           |
| <b>Total Project Based Vouchers Available</b> | 202       | 202       | 202       | 202       | 202       | 202       | 202       | 202       | 202       | 202       |           |           |
| PBV Utilization Rate                          | 98%       | 91%       | 97%       | 91%       | 91%       | 89%       | 92%       | 84%       | 86%       | 92%       |           |           |