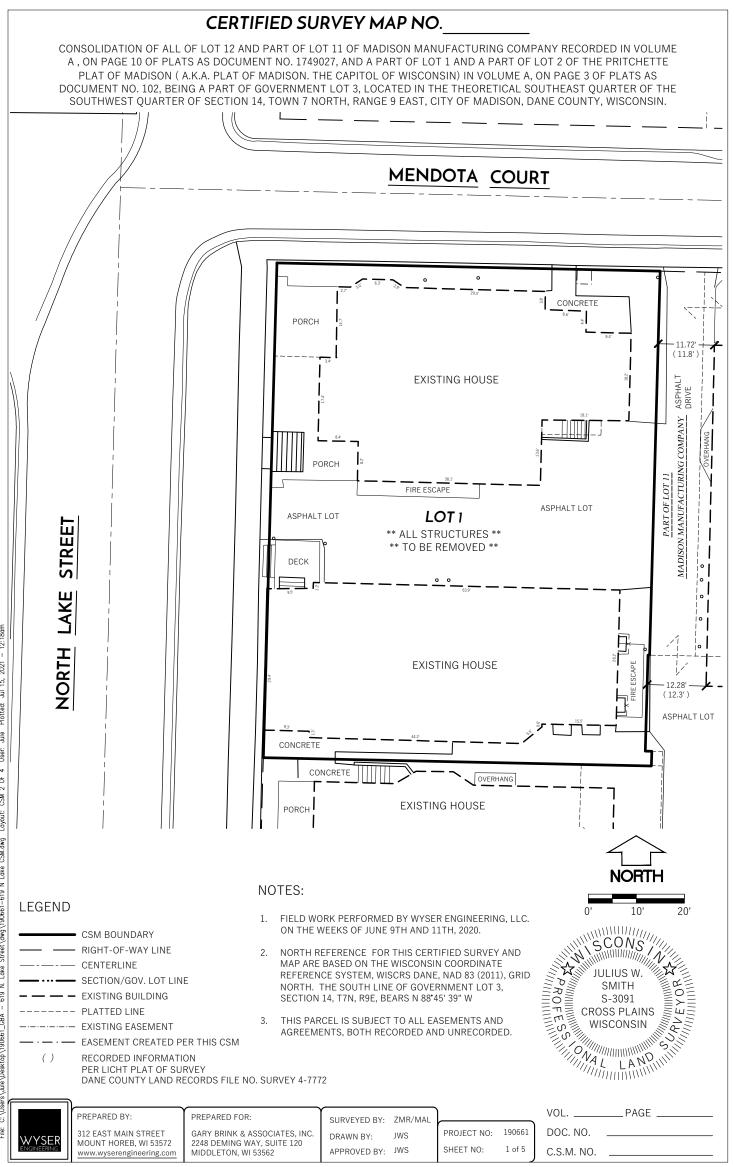

## CERTIFIED SURVEY MAP NO.

CONSOLIDATION OF ALL OF LOT 12 AND PART OF LOT 11 OF MADISON MANUFACTURING COMPANY RECORDED IN VOLUME A, ON PAGE 10 OF PLATS AS DOCUMENT NO. 1749027, AND A PART OF LOT 1 AND A PART OF LOT 2 OF THE PRITCHETTE PLAT OF MADISON ( A.K.A. PLAT OF MADISON. THE CAPITOL OF WISCONSIN) IN VOLUME A, ON PAGE 3 OF PLATS AS DOCUMENT NO. 102, BEING A PART OF GOVERNMENT LOT 3, LOCATED IN THE THEORETICAL SOUTHEAST QUARTER OF THE SOUTHWEST QUARTER OF SECTION 14, TOWN 7 NORTH, RANGE 9 EAST, CITY OF MADISON, DANE COUNTY, WISCONSIN.