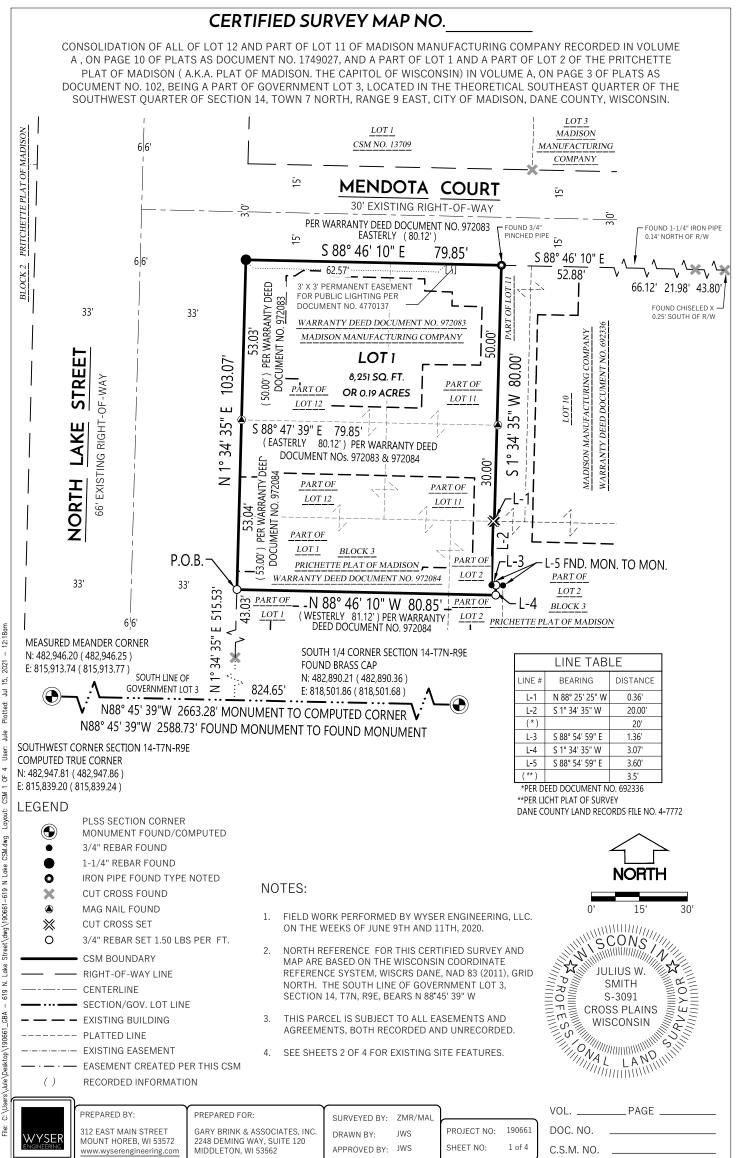

## CERTIFIED SURVEY MAP NO.

CONSOLIDATION OF ALL OF LOT 12 AND PART OF LOT 11 OF MADISON MANUFACTURING COMPANY RECORDED IN VOLUME A, ON PAGE 10 OF PLATS AS DOCUMENT NO. 1749027, AND A PART OF LOT 1 AND A PART OF LOT 2 OF THE PRITCHETTE PLAT OF MADISON ( A.K.A. PLAT OF MADISON. THE CAPITOL OF WISCONSIN) IN VOLUME A, ON PAGE 3 OF PLATS AS DOCUMENT NO. 102, BEING A PART OF GOVERNMENT LOT 3, LOCATED IN THE THEORETICAL SOUTHEAST QUARTER OF THE SOUTHWEST QUARTER OF SECTION 14, TOWN 7 NORTH, RANGE 9 EAST, CITY OF MADISON, DANE COUNTY, WISCONSIN.

## LEGAL DESCRIPTION

ALL OF LOT 12 AND PART OF LOT 11 OF MADISON MANUFACTURING COMPANY RECORDED IN VOLUME A, ON PAGE 10 OF PLATS ON JUNE 14 TH,1889 AS DOCUMENT NO. 1749027, AND A PART OF LOT 1 AND A PART OF LOT 2 OF THE PRITCHETTE PLAT OF MADISON (A.K.A. PLAT OF MADISON. THE CAPITOL OF WISCONSIN) IN VOLUME A, ON PAGE 3 OF PLATS ON OCTOBER 10TH/, 1839 AS DOCUMENT NO. 102, BEING A PART OF GOVERNMENT LOT 3, LOCATED IN THE THEORETICAL SOUTHEAST QUARTER OF THE SOUTHWEST QUARTER OF SECTION 14, TOWN 7 NORTH, RANGE 9 EAST, CITY OF MADISON, DANE COUNTY, WISCONSIN.

ALSO BEING THE LANDS AS DESCRIBED IN WARRANTY DEED DOCUMENT NOS. 972083 AND 972084, AND EXCLUDING THOSE LANDS AS DESCRIBED IN WARRANTY DEED DOCUMENT NO. 692336 MORE FULLY DESCRIBED AS FOLLOWS:

COMMENCING AT THE SOUTH QUARTER CORNER OF AFORESAID SECTION 14; THENCE ALONG THE SOUTH LINE OF THE SOUTHWEST QUARTER OF SAID SECTION 14 NORTH 88 DEGREES 45 MINUTES 39 SECONDS WEST, 824.65 FEET; THENCE NORTH 01 DEGREE 34 MINUTES 35 SECONDS EAST, 515.53 FEET TO A POINT ON THE WEST LINE OF AFORESAID LOT 1 OF PRITCHETTE PLAT OF MADISON, ALSO BEING THE EASTERLY RIGHT-OF-WAY LINE OF NORTH LAKE STREET AND THE POINT OF BEGINNING;

THENCE ALONG SAID FASTERLY RIGHT-OF-WAY LINE OF NORTH LAKE STREET CONTINUING. NORTH 01 DEGREE 34 MINUTES 35 SECONDS. EAST, 103.07 FEET TO THE SOUTHERLY RIGHT-OF-WAY LINE OF MENDOTA COURT; THENCE ALONG SAID SOUTHERLY RIGHT-OF-WAY LINE OF MENDOTA COURT SOUTH 88 DEGREES 46 MINUTES 10 SECONDS EAST, 79.85 FEET; THENCE PARALLEL TO THE SAID EASTERLY RIGHT-OF-WAY LINE OF NORTH LAKE SOUTH 01 DEGREE 34 MINUTES 35 SECONDS WEST, 80.00; THENCE PERPENDICULAR TO SAID EASTERLY RIGHT-OF-WAY LINE OF NORTH LAKE STREET NORTH 88 DEGREES 25 MINUTES 25 SECONDS WEST, 0.36 FEET TO THE WESTERLY LINE OF THE LANDS DESCRIBED IN WARRANTY DEED RECORDED SEPTEMBER 2, 1944 IN VOLUME 451 ON PAGES 400 AND 401, AS DOCUMENT NO. 692336; THENCE CONTINUING ALONG SAID LANDS DESCRIBED IN DOCUMENT NO. 692336 SOUTH 88 DEGREES 54 MINUTES 59 SECONDS EAST, 1.36 FEET; THENCE PARALLEL TO THE SAID EASTERLY RIGHT-OF-WAY LINE OF NORTH LAKE SOUTH 01 DEGREE 34 MINUTES 35 SECONDS WEST, 3.07 FEET; THENCE NORTH 88 DEGREES 46 MINUTES 10 SECONDS WEST, 80.85 FEET BACK TO THE POINT OF BEGINNING.

SAID PARCEL CONTAINS 8,251 SQUARE FEET OR 0.19 ACRES