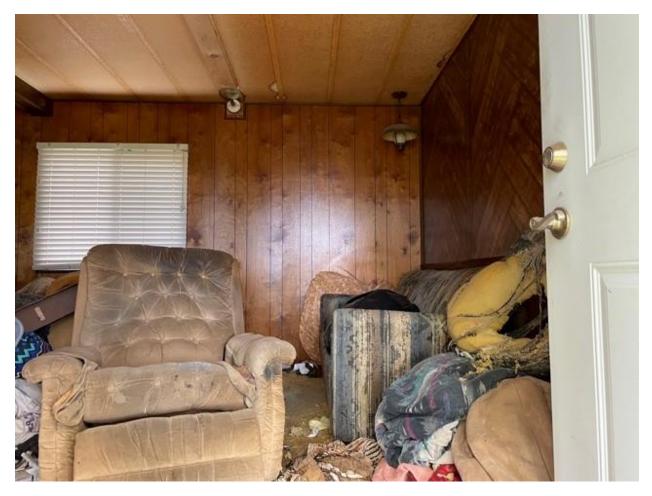

Figure 21: Mobile home exterior (facing North/East).

Figure 22: Mobile home exterior (facing North).

Figure 23: Mobile home exterior (facing West).

Figure 24: Mobile home interior.

Figure 25: Mobile home interior.

Figure 26: Mobile home interior.

Figure 27: Mobile home interior.

Figure 28: Mobile home interior.

Figure 29: From left to right; house, garage and mobile home (facing South/East).

Figure 30: From left to right; house, garage and mobile home (facing South/West).