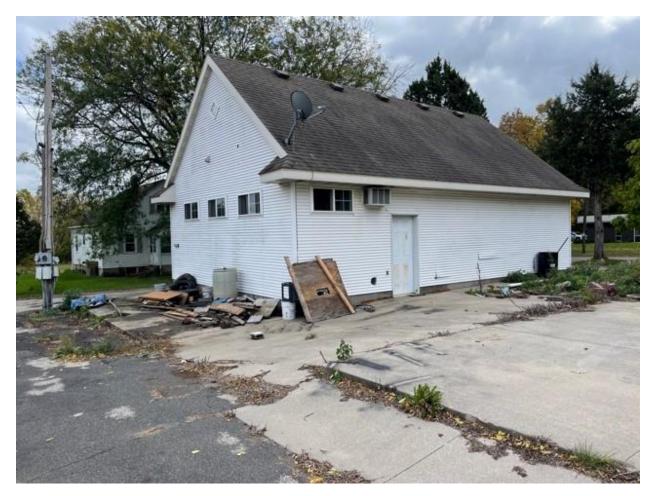

Figure 11: Garage exterior (facing South/East).

Figure 12: Garage exterior (facing North/East).

Figure 13: Garage exterior (facing North).

Figure 14: Garage exterior (facing North/West).

Figure 15: Garage interior (lower level).