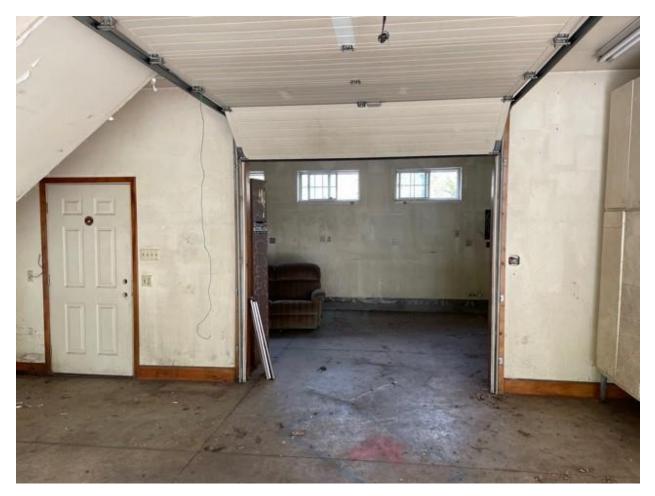

Figure 11: Garage exterior (facing South/East).

Figure 12: Garage exterior (facing North/East).

Figure 13: Garage exterior (facing North).

Figure 14: Garage exterior (facing North/West).

Figure 15: Garage interior (lower level).