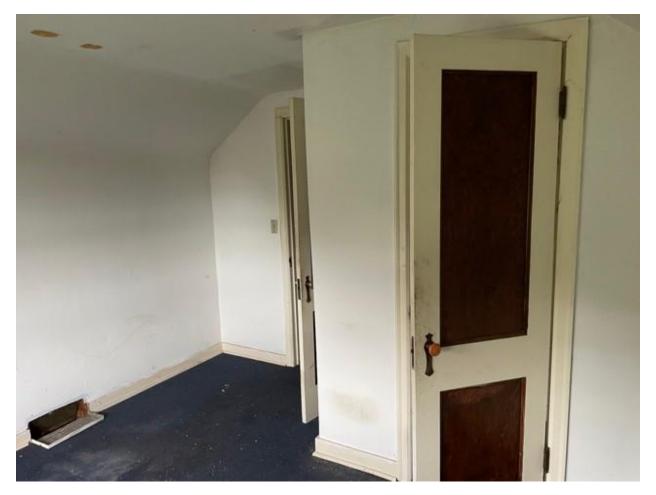

Figure 6: House interior (kitchen).

Figure 7: House interior (living room).

Figure 8: House interior (bedrooms and hallway).

Figure 9: House interior (upstairs).

Figure 10: Garage exterior (facing South/West).