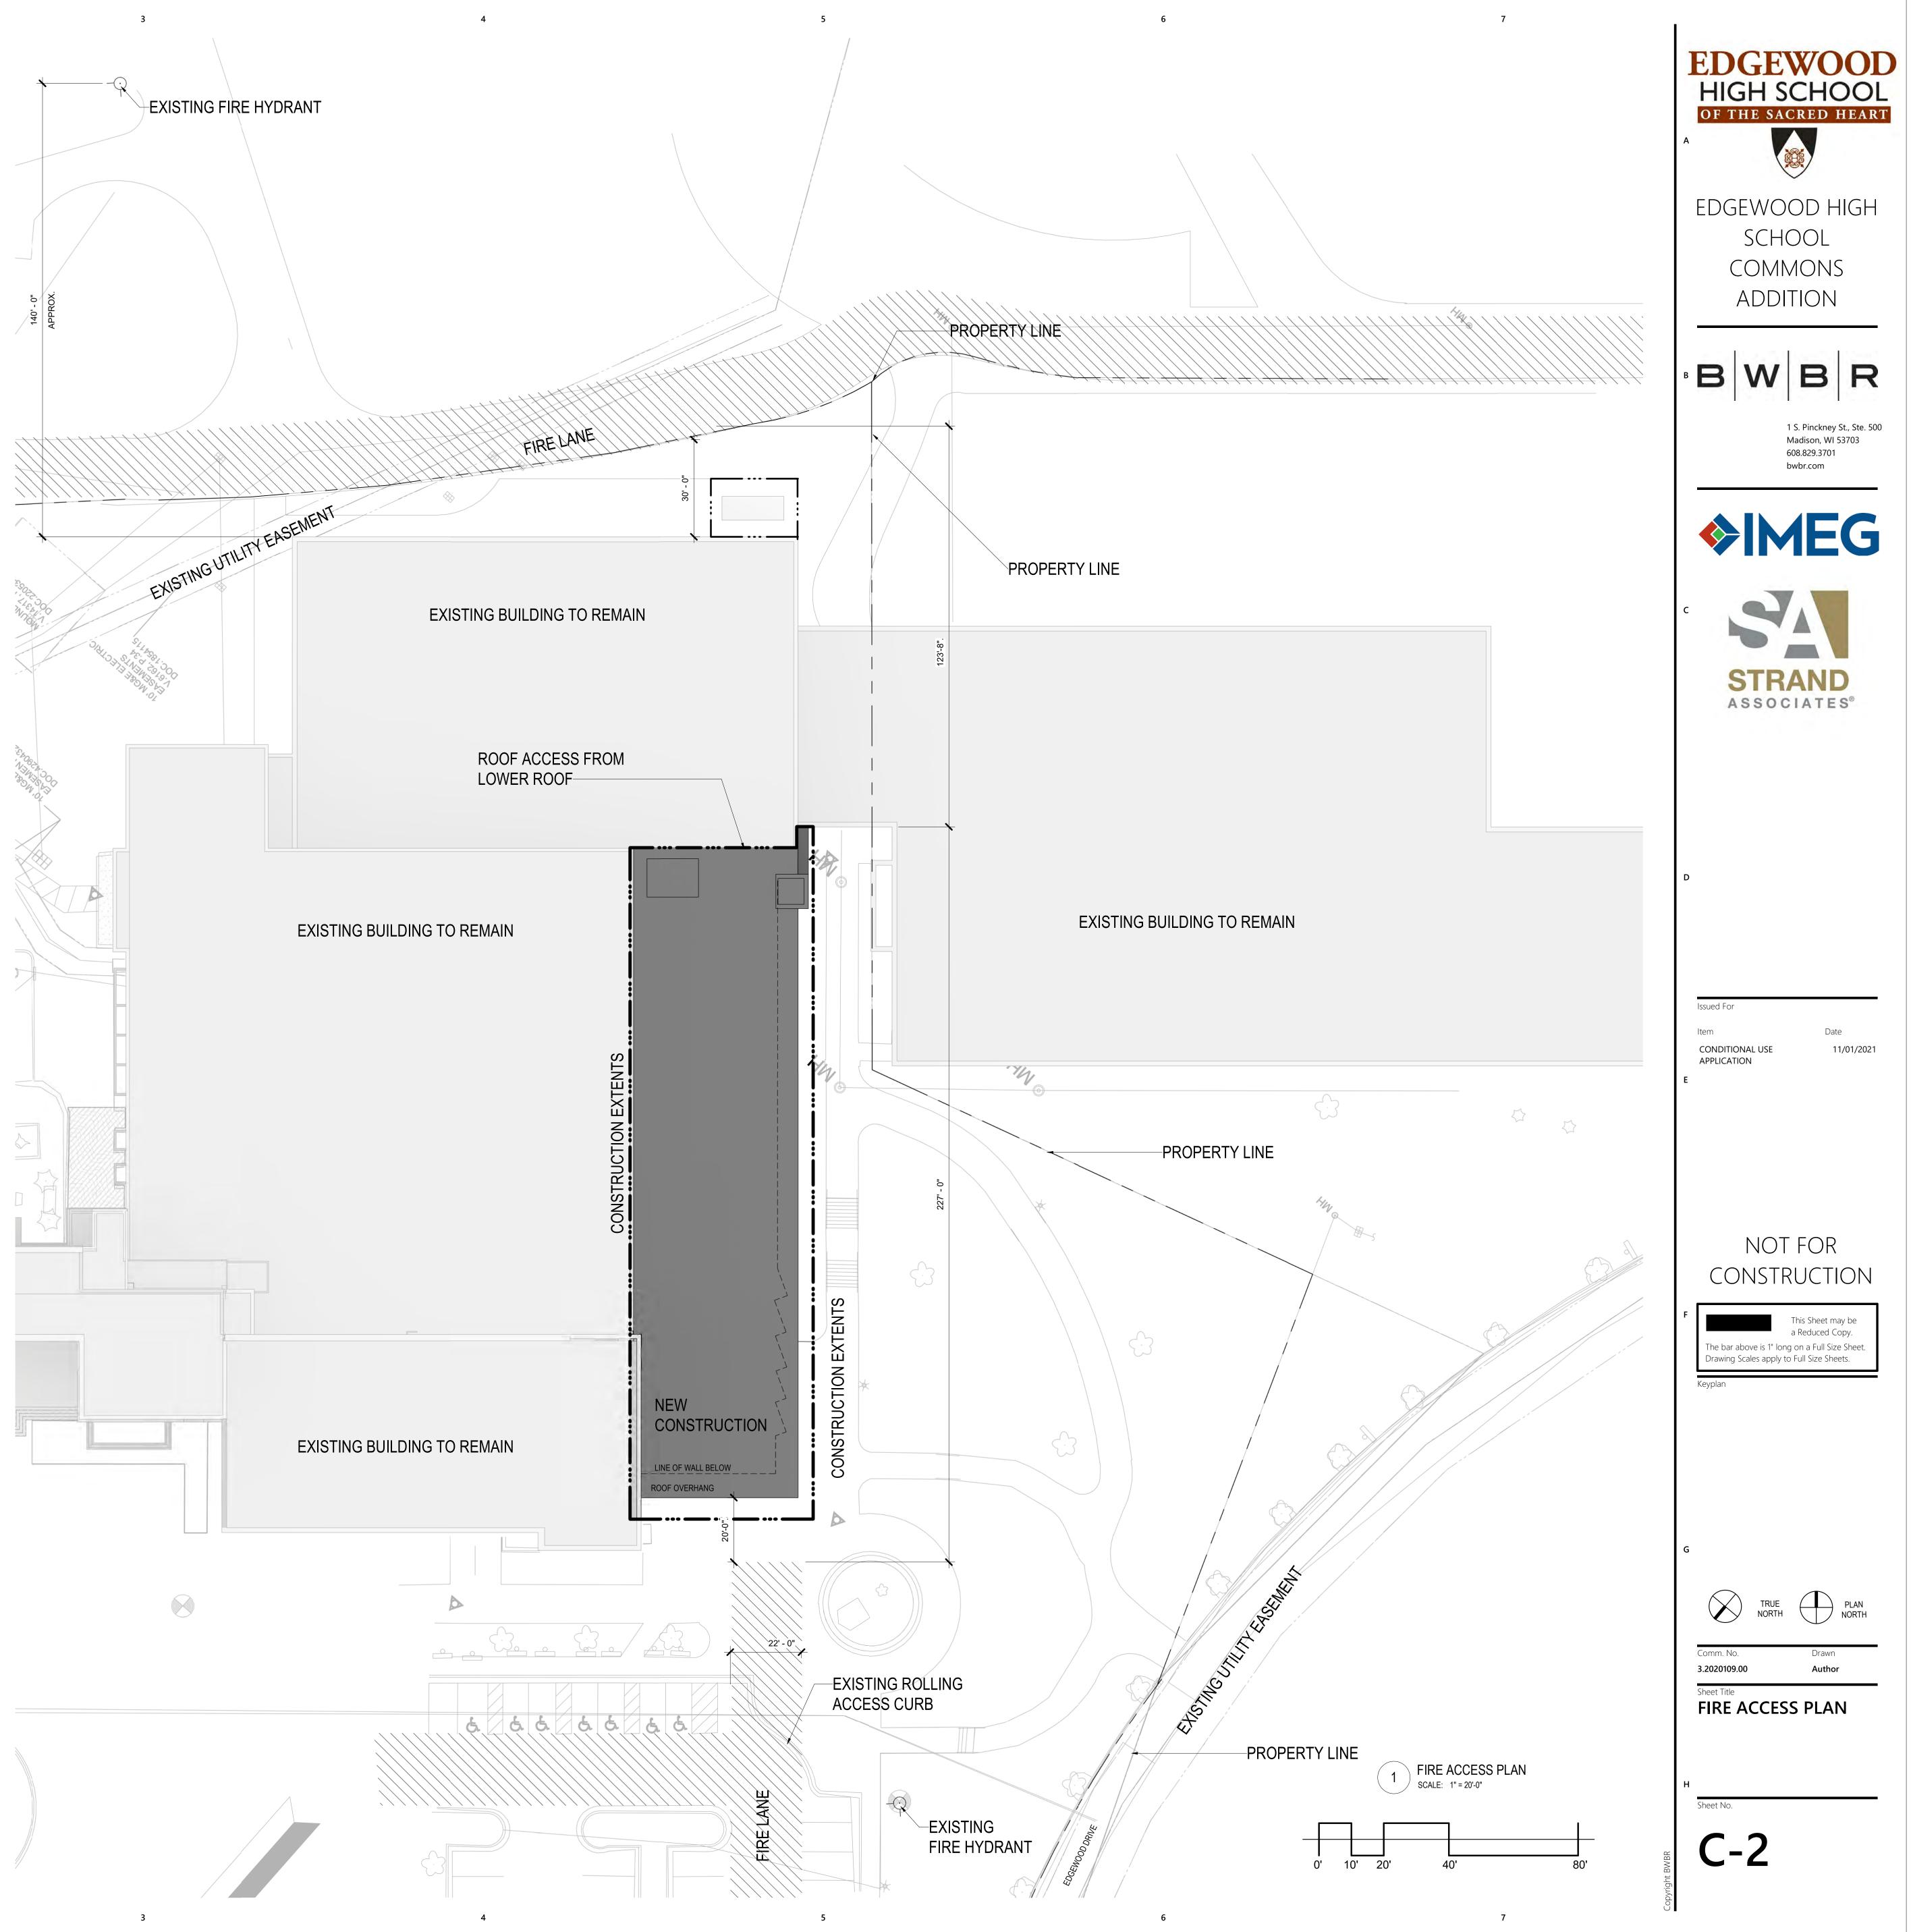

>

MECHANICAL ENGINEER IMEG 1800 DEMING WAY #200, MIDDLETON, WI 53562 T 608-223-9600

ELECTRICAL ENGINEER IMEG 1800 DEMING WAY #200, MIDDLETON, WI 53562 T 608-223-9600

G

| DRAWING LIST |                                     |  |  |  |
|--------------|-------------------------------------|--|--|--|
| NUMBER       | SHEET NAME                          |  |  |  |
| -1           | TITLE BLOCK                         |  |  |  |
| SURVEY       | EXISTING SITE SURVEY                |  |  |  |
| C-1          | SITE PLAN                           |  |  |  |
| C-2          | FIRE ACCESS PLAN                    |  |  |  |
| <b>\-1</b>   | GROUND LEVEL OVERALL                |  |  |  |
| <b>\-2</b>   | FLOOR AND ROOF PLANS                |  |  |  |
| <b>\-</b> 3  | BUILDING ELEVATIONS AND PERSPECTIVE |  |  |  |
| <b>\-4</b>   | DEMOLITION PLANS                    |  |  |  |
| <b>\-5</b>   | REFLECTED CEILING PLANS             |  |  |  |
| <b>\-6</b>   | IMAGERY                             |  |  |  |
|              |                                     |  |  |  |