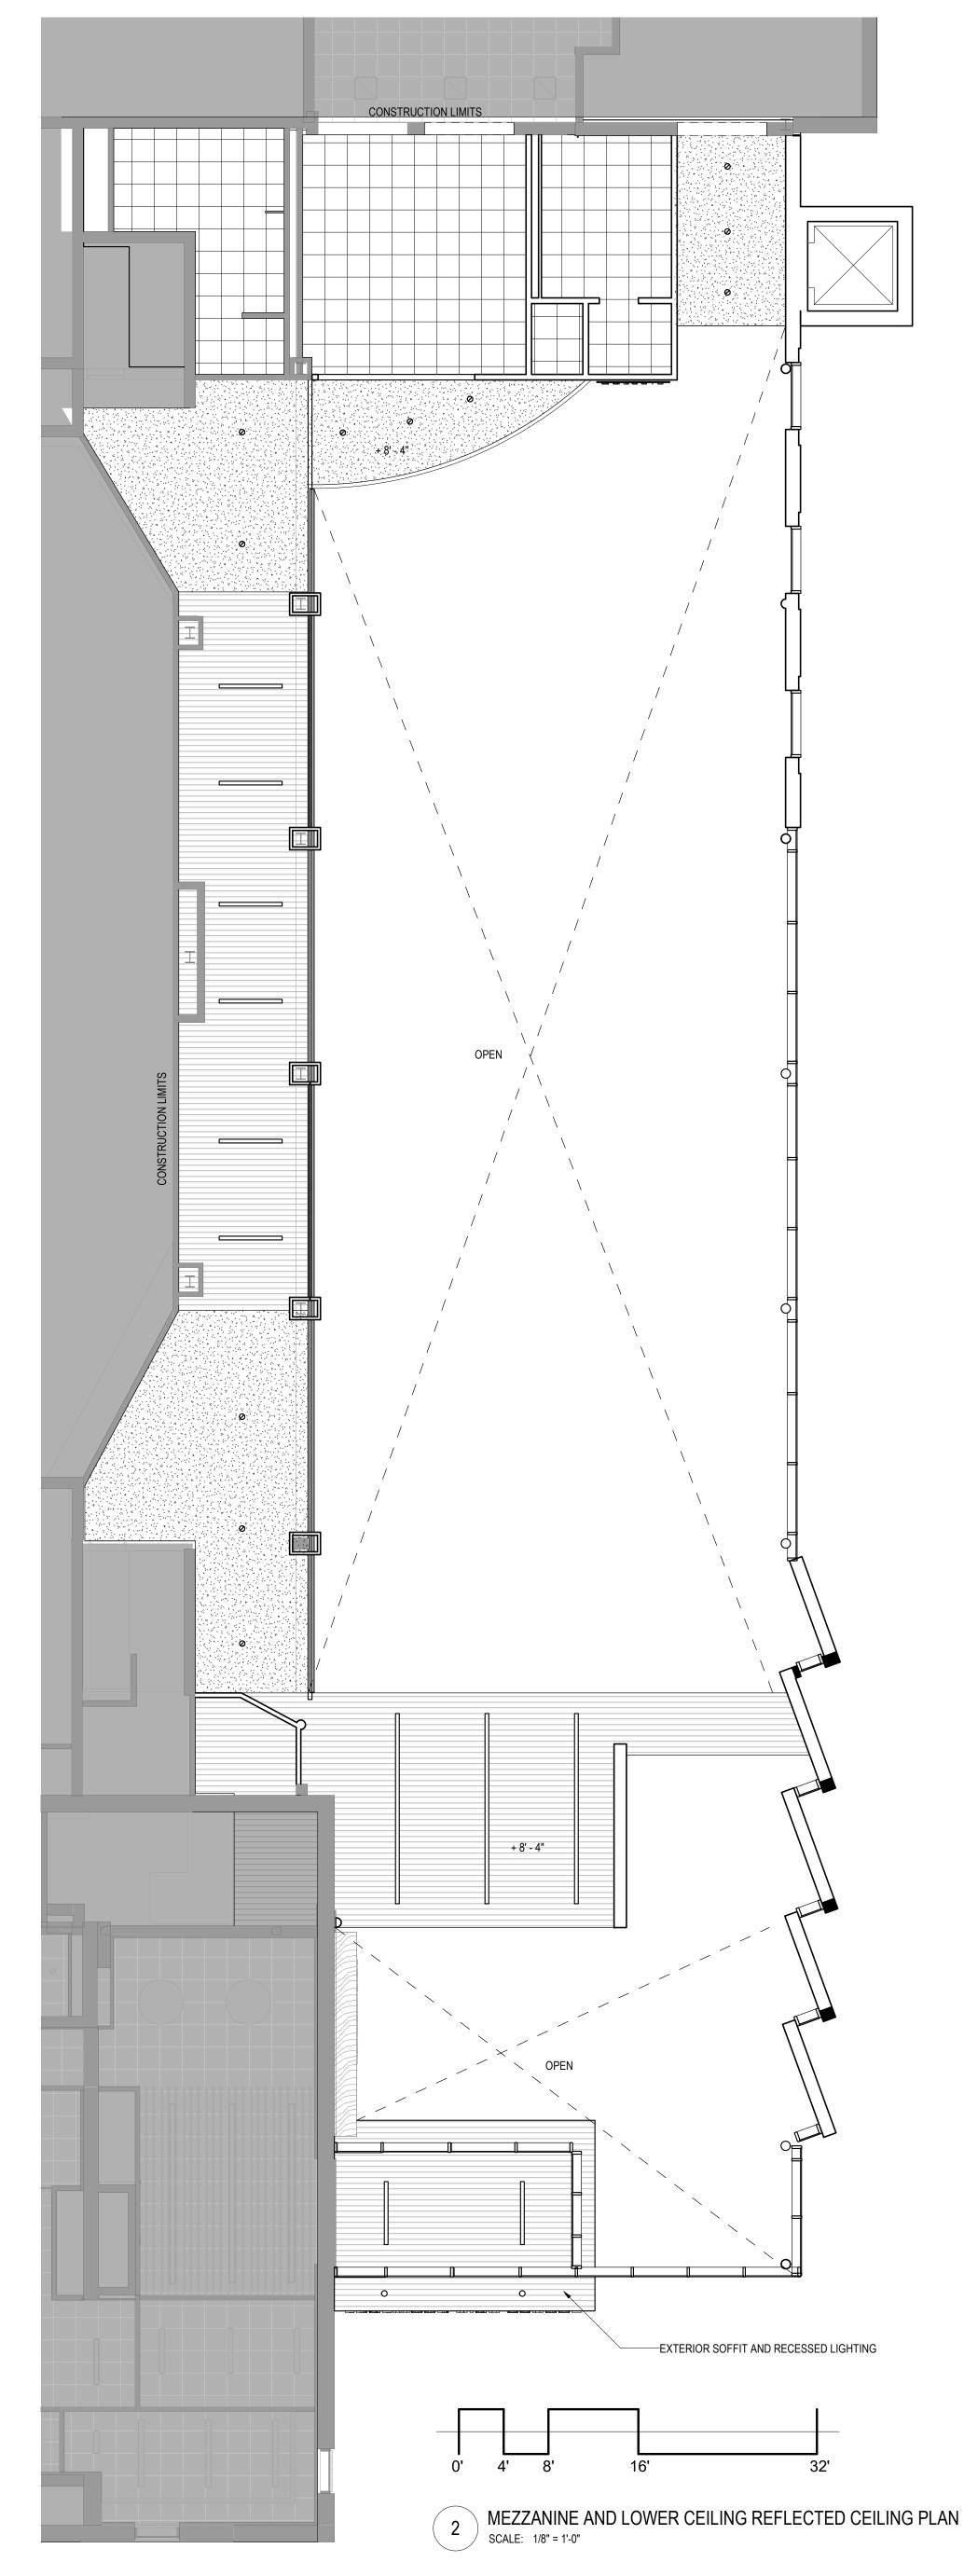

**8"** M-13 -O-SAN 8"

:14:24 AM T

1/2021 12:12:34 AM

1

CEILING

2

3

TILE CEILING

GYPSUM BOARD LINEAR METAL CEILING

LIGHTING CONCEPT

0

2'X2' LIGHTING FIXTURE RECESSED LINEAR LIGHT FIXTURE RECESSED DOWN LIGHT

LOOP PENDANT LIGHT

LIGHTING FOR REFERENCE ONLY

2'X2' LAY IN ACOUSTIC

4