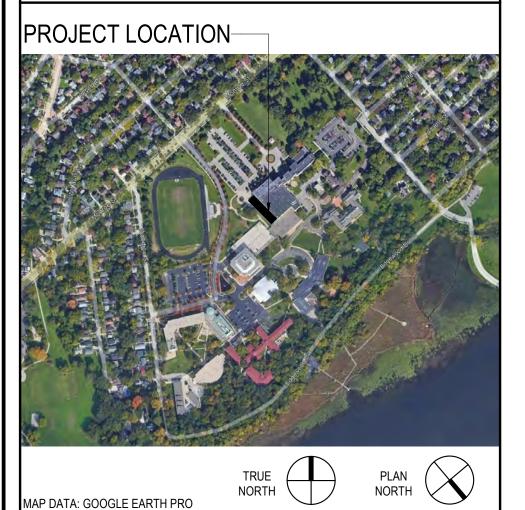

# EDGEWOOD HIGH SCHOOL COMMONS ADDITION

EDGEWOOD HIGH SCHOOL OF THE SACRED HEART 2219 MONROE STREET MADISON, WI 53711 LAND USE APPLICATION FOR CONDITIONAL USE NOVEMBER 01, 2021