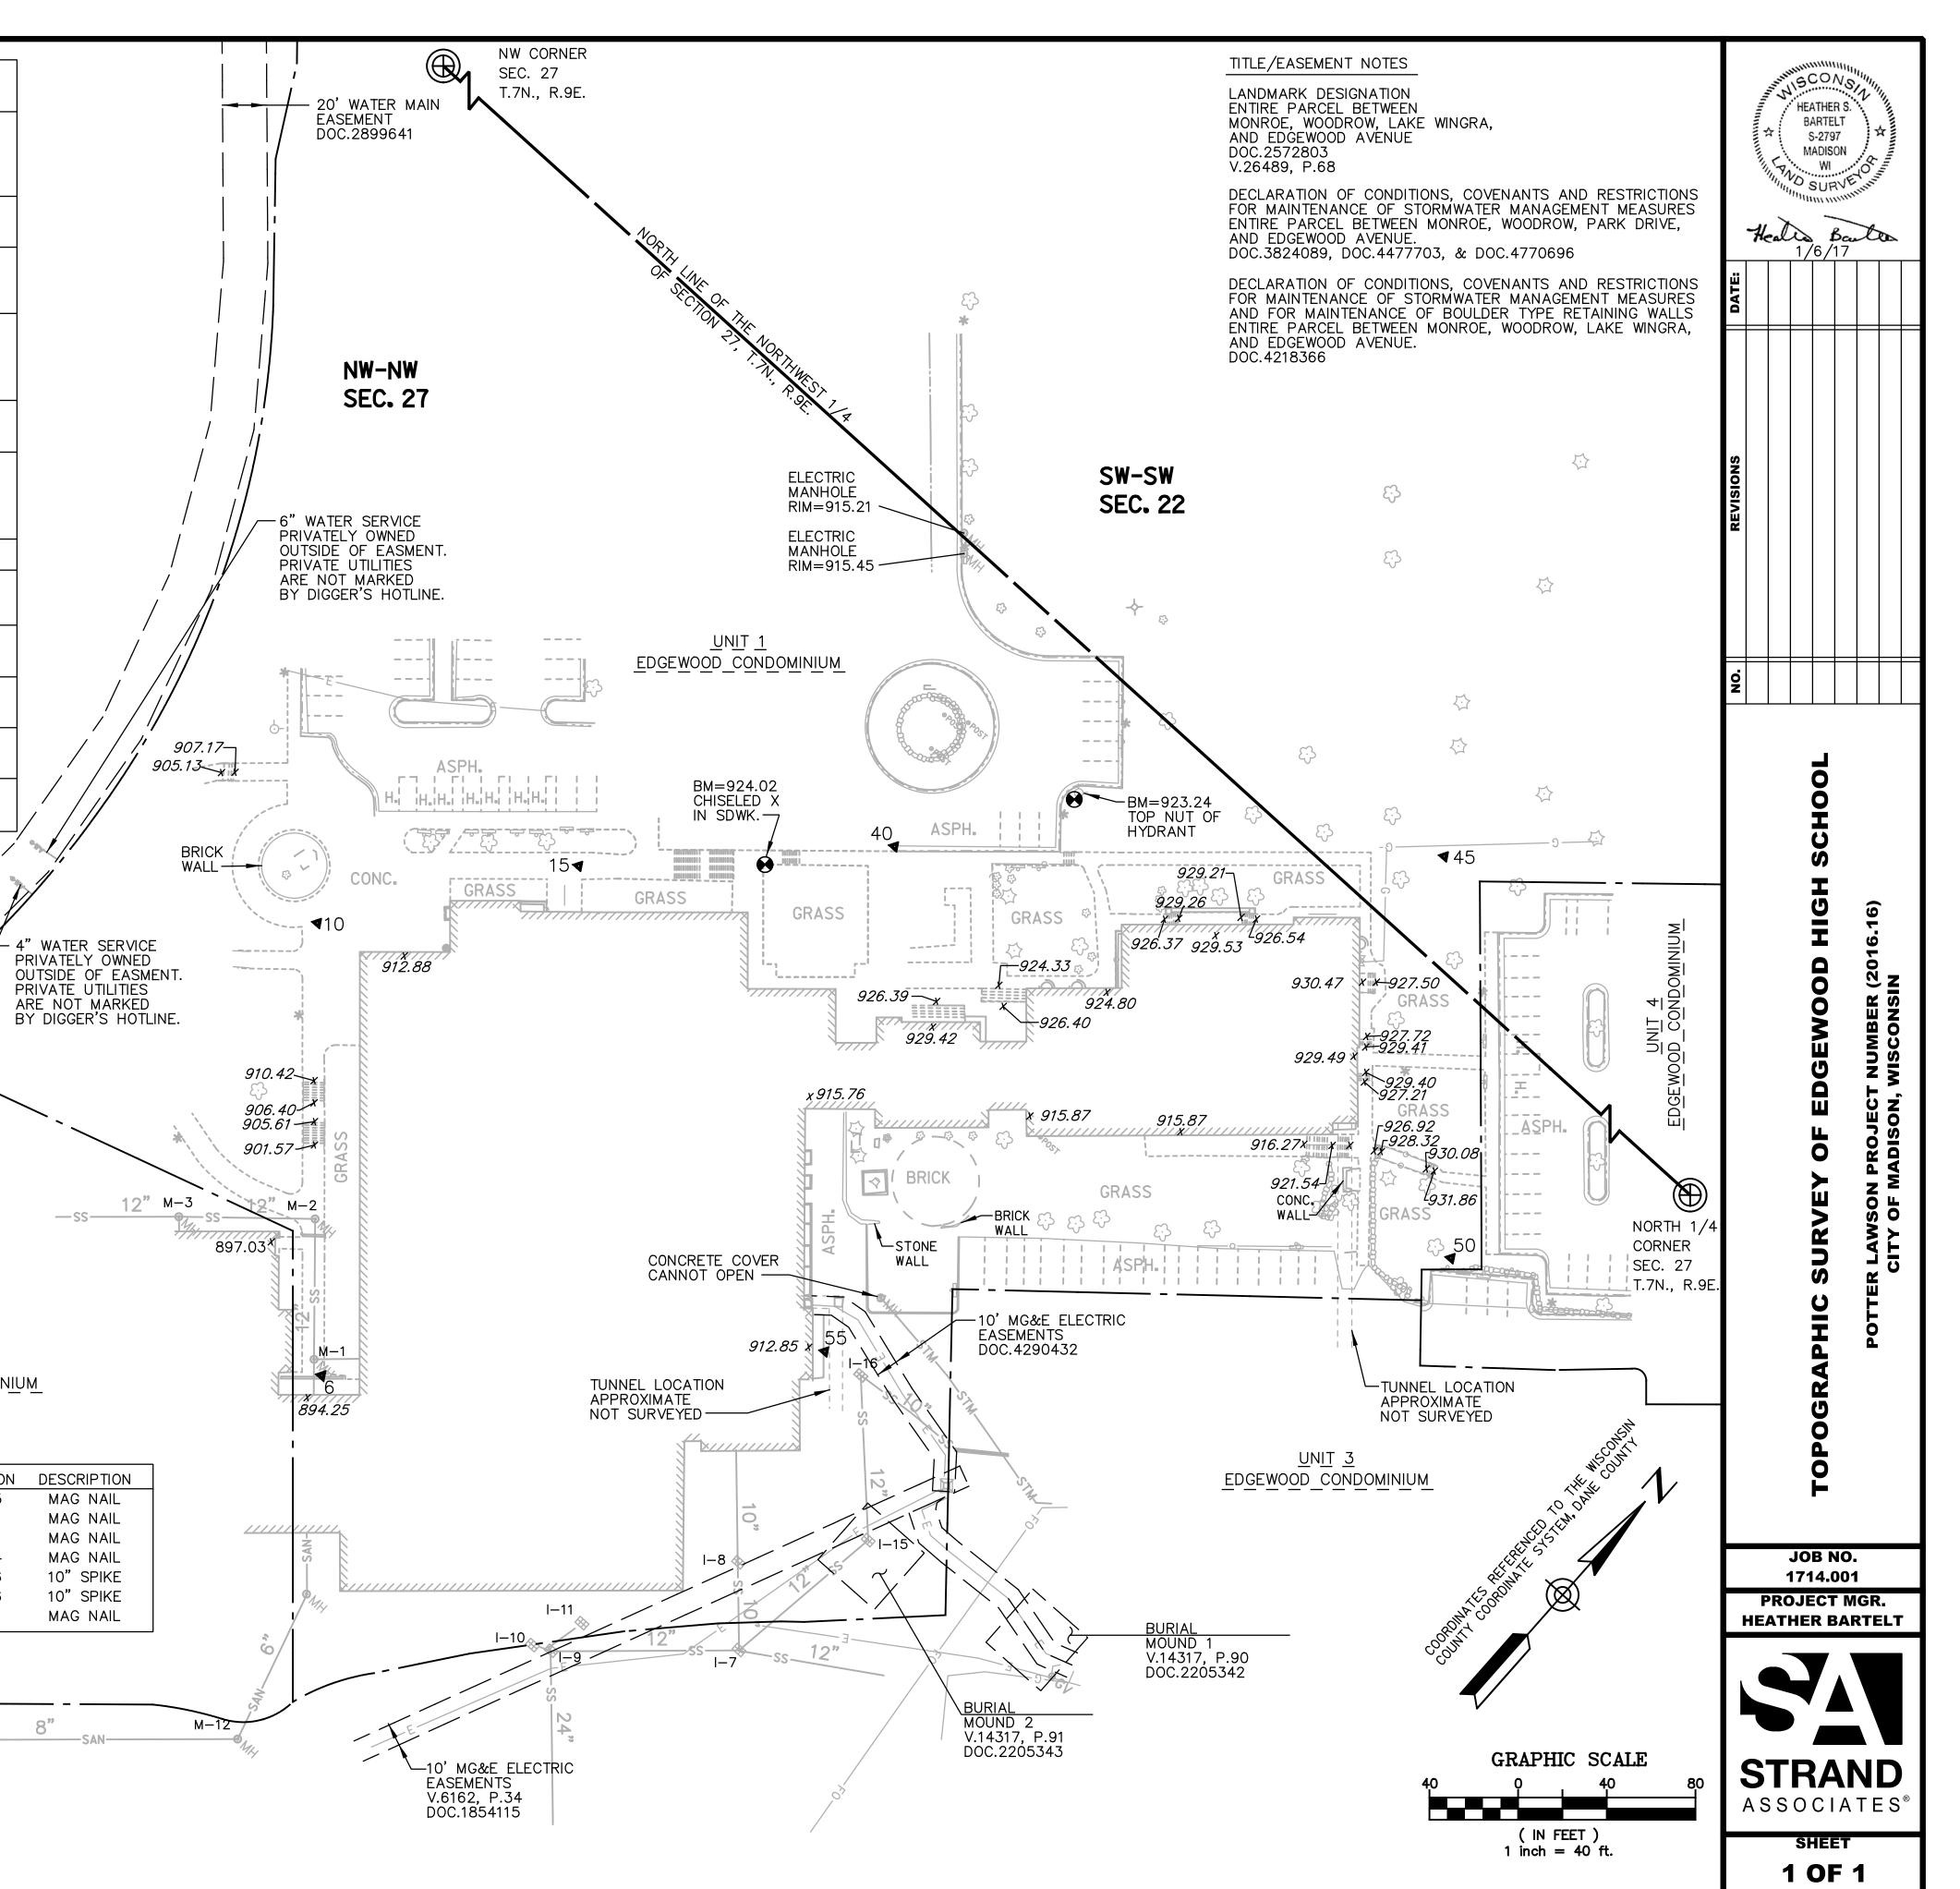

Sheet count: 10

1 IZ:14:40 AM

|   |                                                                                                                                                                                                                                                       | STRUCTURE<br># | RIM<br>ELEVATION | PIPE SIZE &<br>DIRECTION        |
|---|-------------------------------------------------------------------------------------------------------------------------------------------------------------------------------------------------------------------------------------------------------|----------------|------------------|---------------------------------|
|   | EXISTING R/W<br>PROPERTY LINE<br>SECTION LINE<br>EASEMENT LINE                                                                                                                                                                                        | M—1            | 894.19           | 12"NW<br>10"SE<br>8"SE<br>10"NE |
|   | BUILDING<br>SIDEWALK<br>GRAVEL                                                                                                                                                                                                                        | M-2            | 897.73           | 12"SE<br>12"SW                  |
|   | UNDERGROUND ELECTRIC<br>GAS LINE<br>FENCE/RAILING<br>FIBER OPTIC<br>OVERHEAD<br>WATERMAIN<br>SANITARY SEWER<br>STEAM<br>STORM SEWER<br>DANE COUNTY<br>SECTION CORNER<br>HORIZONTAL<br>CONTROL POINT<br>BENCHMARK<br>ELECTRIC/GAS METER<br>CATCH BASIN | M-3            | 896.99           | 12"NE<br>10"SE<br>12"SW         |
|   |                                                                                                                                                                                                                                                       | I—7            | 898.84           | 12"N<br>12"NE<br>10"NW<br>12"SW |
|   |                                                                                                                                                                                                                                                       | I-8            | 900.49           | 10"NW<br>10"SE                  |
|   |                                                                                                                                                                                                                                                       | I-9            | 893.66           | 12"NE<br>10"SW<br>10"N<br>24"SE |
|   |                                                                                                                                                                                                                                                       | I—10           | 892.97           | NOT ACCESSIBLE                  |
|   |                                                                                                                                                                                                                                                       | I <b>—</b> 11  | 894.32           | NO VISIBLE PIPE                 |
|   |                                                                                                                                                                                                                                                       | M-12           | 885.88           | 6"N<br>8"SW                     |
| - |                                                                                                                                                                                                                                                       | M—13           | 881.91           | 8"NE<br>8"SW                    |

| I—7  | 898.84 | 12"N<br>12"NE<br>10"NW<br>12"SW | 892.49<br>894.79<br>894.89<br>892.49       |
|------|--------|---------------------------------|--------------------------------------------|
| I-8  | 900.49 | 10"NW<br>10"SE                  | 895.05<br>894.81                           |
| I-9  | 893.66 | 12"NE<br>10"SW<br>10"N<br>24"SE | 887.41<br>887.41<br>888.38<br>887.41       |
| I-10 | 892.97 | NOT ACCESSIBLE                  | FULL OF SNOW                               |
| -11  | 894.32 | NO VISIBLE PIPES                | 4" CENTER DRAIN                            |
|      | 094.32 | NO VISIBLE FIFES                | IN STRUCTURE                               |
| M—12 | 885.88 | 6" N<br>8" SW                   |                                            |
|      |        | 6" N                            | IN STRUCTURE<br>875.56                     |
| M-12 | 885.88 | 6" N<br>8" SW<br>8" NE          | IN STRUCTURE<br>875.56<br>875.56<br>873.87 |

INVERT

ELEVATION

886.84

887.17

888.64

887.20

886.17

886.12

880.97 882.67

879.77

\_ \_\_ \_\_ \_\_ \_ \_\_\_\_\_ \_ \_ \_ \_ \_ \_\_\_\_\_ \_\_\_\_\_ F \_\_\_\_ — F0 — \_\_\_\_\_OH\_\_\_\_ — W — \_\_\_\_\_\_SAN\_\_\_ \_\_\_\_\_STM\_\_

-ss-

 $\bigoplus$ ΘMH  $\mathcal{O}$ FIRE HYDRANT TELEPHONE OR ELECTRICAL BOX LIGHT POLE SIGN

| BOLLARD                                                      |  |  |
|--------------------------------------------------------------|--|--|
| CONIFEROUS TREE                                              |  |  |
| DECIDUOUS TREE                                               |  |  |
| MISCELLANEOUS POST                                           |  |  |
| GUY WIRE                                                     |  |  |
| UTILITY POLE                                                 |  |  |
| WATER VALVE                                                  |  |  |
| RIGHT-OF-WAY                                                 |  |  |
| ASPHALT<br>CONCRETE<br>EASEMENT<br>HANDICAPPED PARKING STALL |  |  |
|                                                              |  |  |

THIS IS A TOPOGRAPHIC SURVEY. PROPERTY LINES ARE FOR INFORMATION ONLY AND WERE COMPUTED BASED ON THE EDGEWOOD CONDOMINIUM PLAT

FIELD SURVEY COMPLETED ON 12/8/2016

THE LOCATION OF THE UNDERGROUND UTILITIES SHOWN HEREON ARE BASED UPON RECOVERABLE FIELD LOCATED SURFACE FEATURES. THE CITY OF MADISON UTILITY MAPPING AND MARKS PROVIDED BY DIGGERS HOTLINE TICKET NUMBER 20164909313. FOR THE EXACT LOCATION OF THE UNDERGROUND UTILITIES, CONTACT THE APPROPRIATE UTILITY COMPANY. THERE MAY BE ADDITIONAL UNDERGROUND UTILITIES NOT SHOWN ON THIS SURVEY.

CONTOUR INTERVAL IS 1-FOOT. CONTOURS WERE GENERATED BY GROUND SURVEY USING TRIMBLE GPS AND ROBOTIC TOTAL STATION SYSTEMS.

NO SOIL BORINGS WERE IDENTIFIED IN THE SURVEY AREAS AT THE TIME THE SURVEY WAS COMPLETED.

NO INVERTS WERE MEASURED ON ELECTRIC AND FIBER OPTIC MANHOLES.

THE USE OF THE WORD "CERTIFY" OR "CERTIFICATION" WITHIN THIS SURVEY ONLY CONSTITUTES AN EXPRESSION OF PROFESSIONAL OPINION REGARDING THOSE FACTS AND FINDINGS SHOWN ON THIS SURVEY, AND DOES NOT CONSTITUTE A WARRANTY OR GUARANTEE, EITHER EXPRESSED OR IMPLIED.

<u>UNIT 3</u>

EDGEWOOD CONDOMINIUM

| POINT # | NORTHING  | EASTING   | ELEVATION | DES |
|---------|-----------|-----------|-----------|-----|
| 6       | 477223.23 | 811175.08 | 893.75    | M   |
| 10      | 477374.98 | 811038.46 | 911.39    | M   |
| 15      | 477472.32 | 811109.67 | 911.97    | M   |
| 40      | 477573.29 | 811210.62 | 920.44    | M   |
| 45      | 477734.23 | 811399.46 | 927.26    | 10  |
| 50      | 477600.39 | 811521.74 | 930.56    | 10  |
| 55      | 477381.74 | 811337.95 | 912.31    | M   |
|         |           |           |           |     |