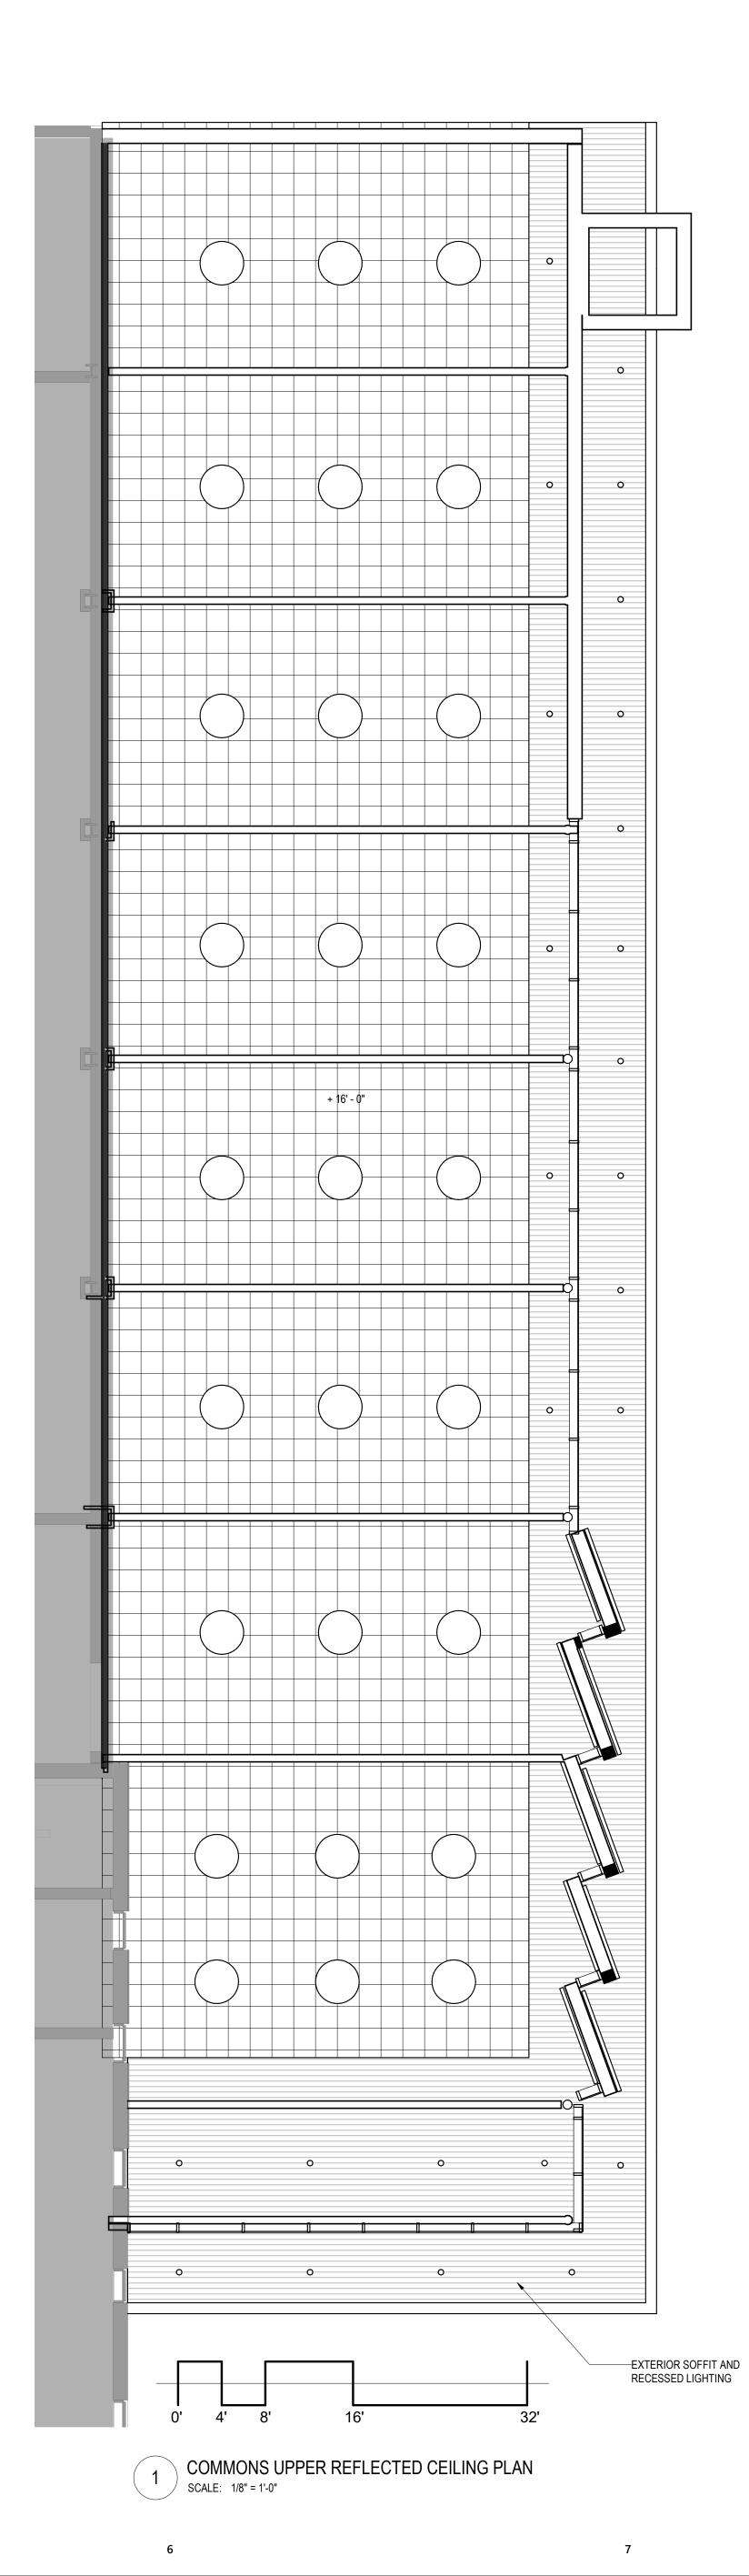

**8"** M-13 -O-SAN 8"

:14:24 AM T

1/2021 12:12:34 AM

1

CEILING

2

3

TILE CEILING

GYPSUM BOARD LINEAR METAL CEILING

LIGHTING CONCEPT

0

2'X2' LIGHTING FIXTURE RECESSED LINEAR LIGHT FIXTURE RECESSED DOWN LIGHT

LOOP PENDANT LIGHT

LIGHTING FOR REFERENCE ONLY

2'X2' LAY IN ACOUSTIC

4