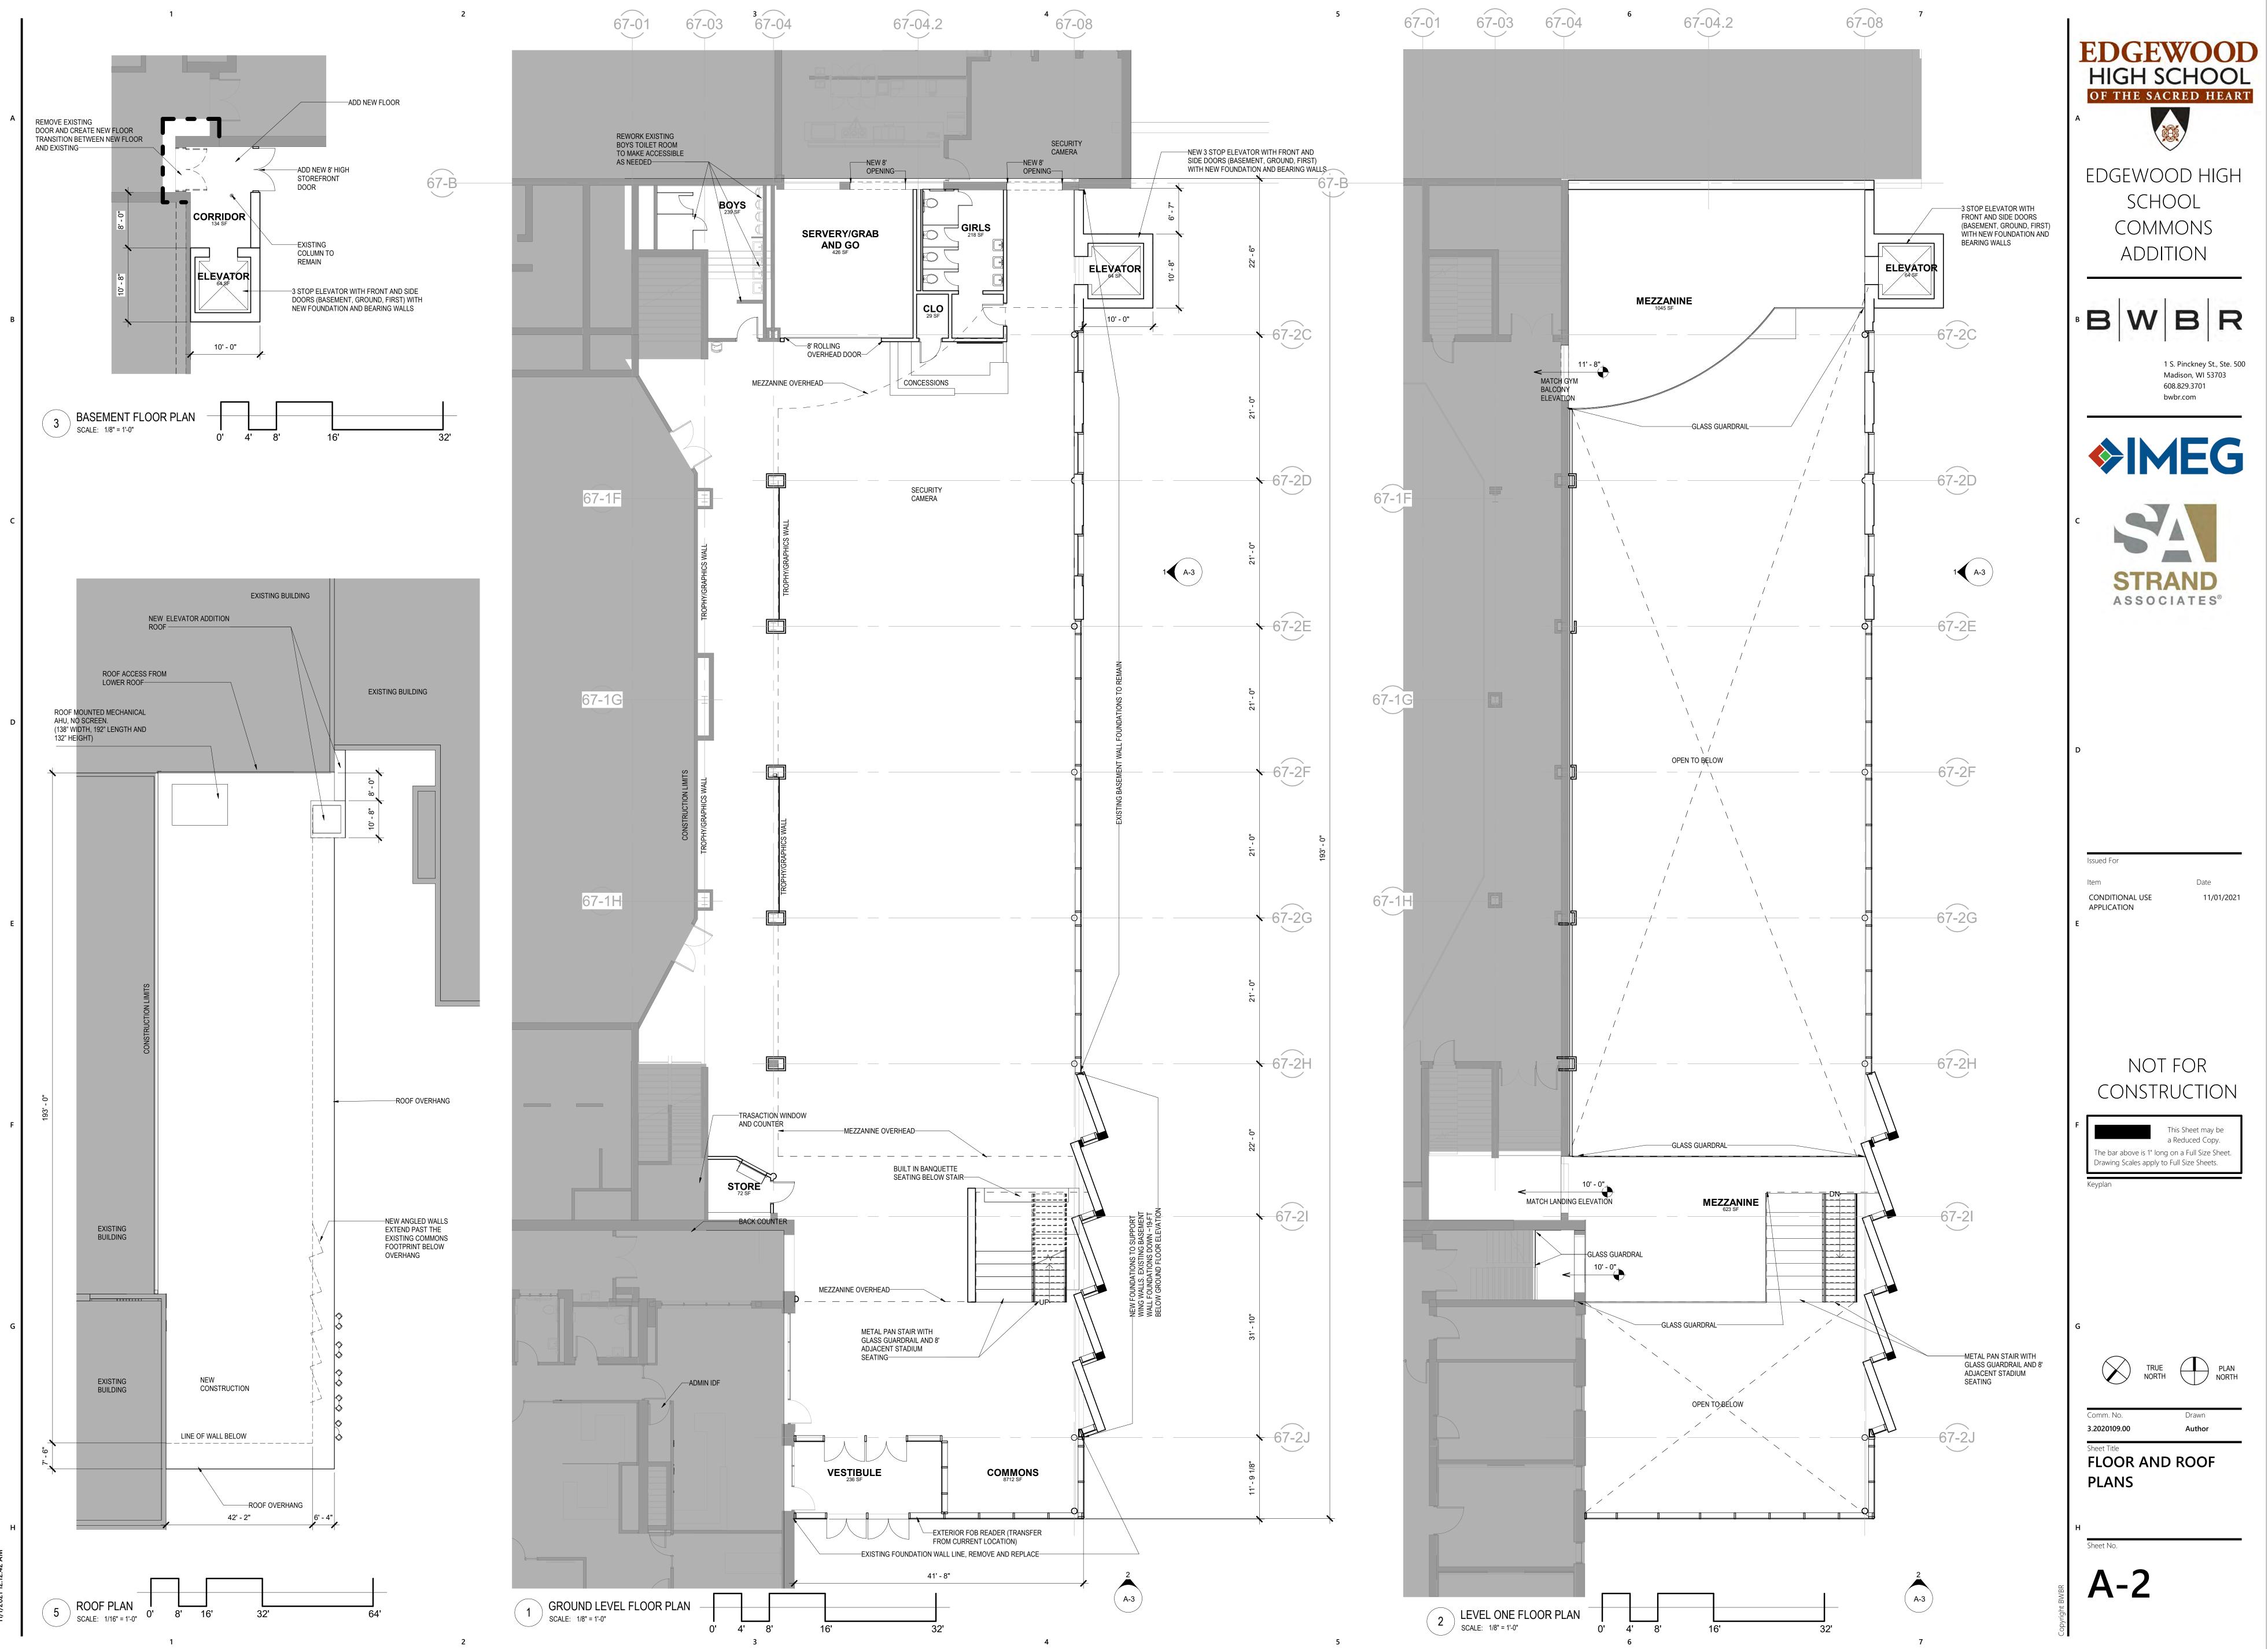

>

MECHANICAL ENGINEER IMEG 1800 DEMING WAY #200, MIDDLETON, WI 53562 T 608-223-9600

ELECTRICAL ENGINEER IMEG 1800 DEMING WAY #200, MIDDLETON, WI 53562 T 608-223-9600

G

| DRAWING LIST |                                     |  |  |  |
|--------------|-------------------------------------|--|--|--|
| NUMBER       | SHEET NAME                          |  |  |  |
| -1           | TITLE BLOCK                         |  |  |  |
| SURVEY       | EXISTING SITE SURVEY                |  |  |  |
| C-1          | SITE PLAN                           |  |  |  |
| C-2          | FIRE ACCESS PLAN                    |  |  |  |
| <b>\-1</b>   | GROUND LEVEL OVERALL                |  |  |  |
| <b>\-2</b>   | FLOOR AND ROOF PLANS                |  |  |  |
| <b>\-</b> 3  | BUILDING ELEVATIONS AND PERSPECTIVE |  |  |  |
| <b>\-4</b>   | DEMOLITION PLANS                    |  |  |  |
| <b>\-5</b>   | REFLECTED CEILING PLANS             |  |  |  |
| <b>\-6</b>   | IMAGERY                             |  |  |  |
|              |                                     |  |  |  |