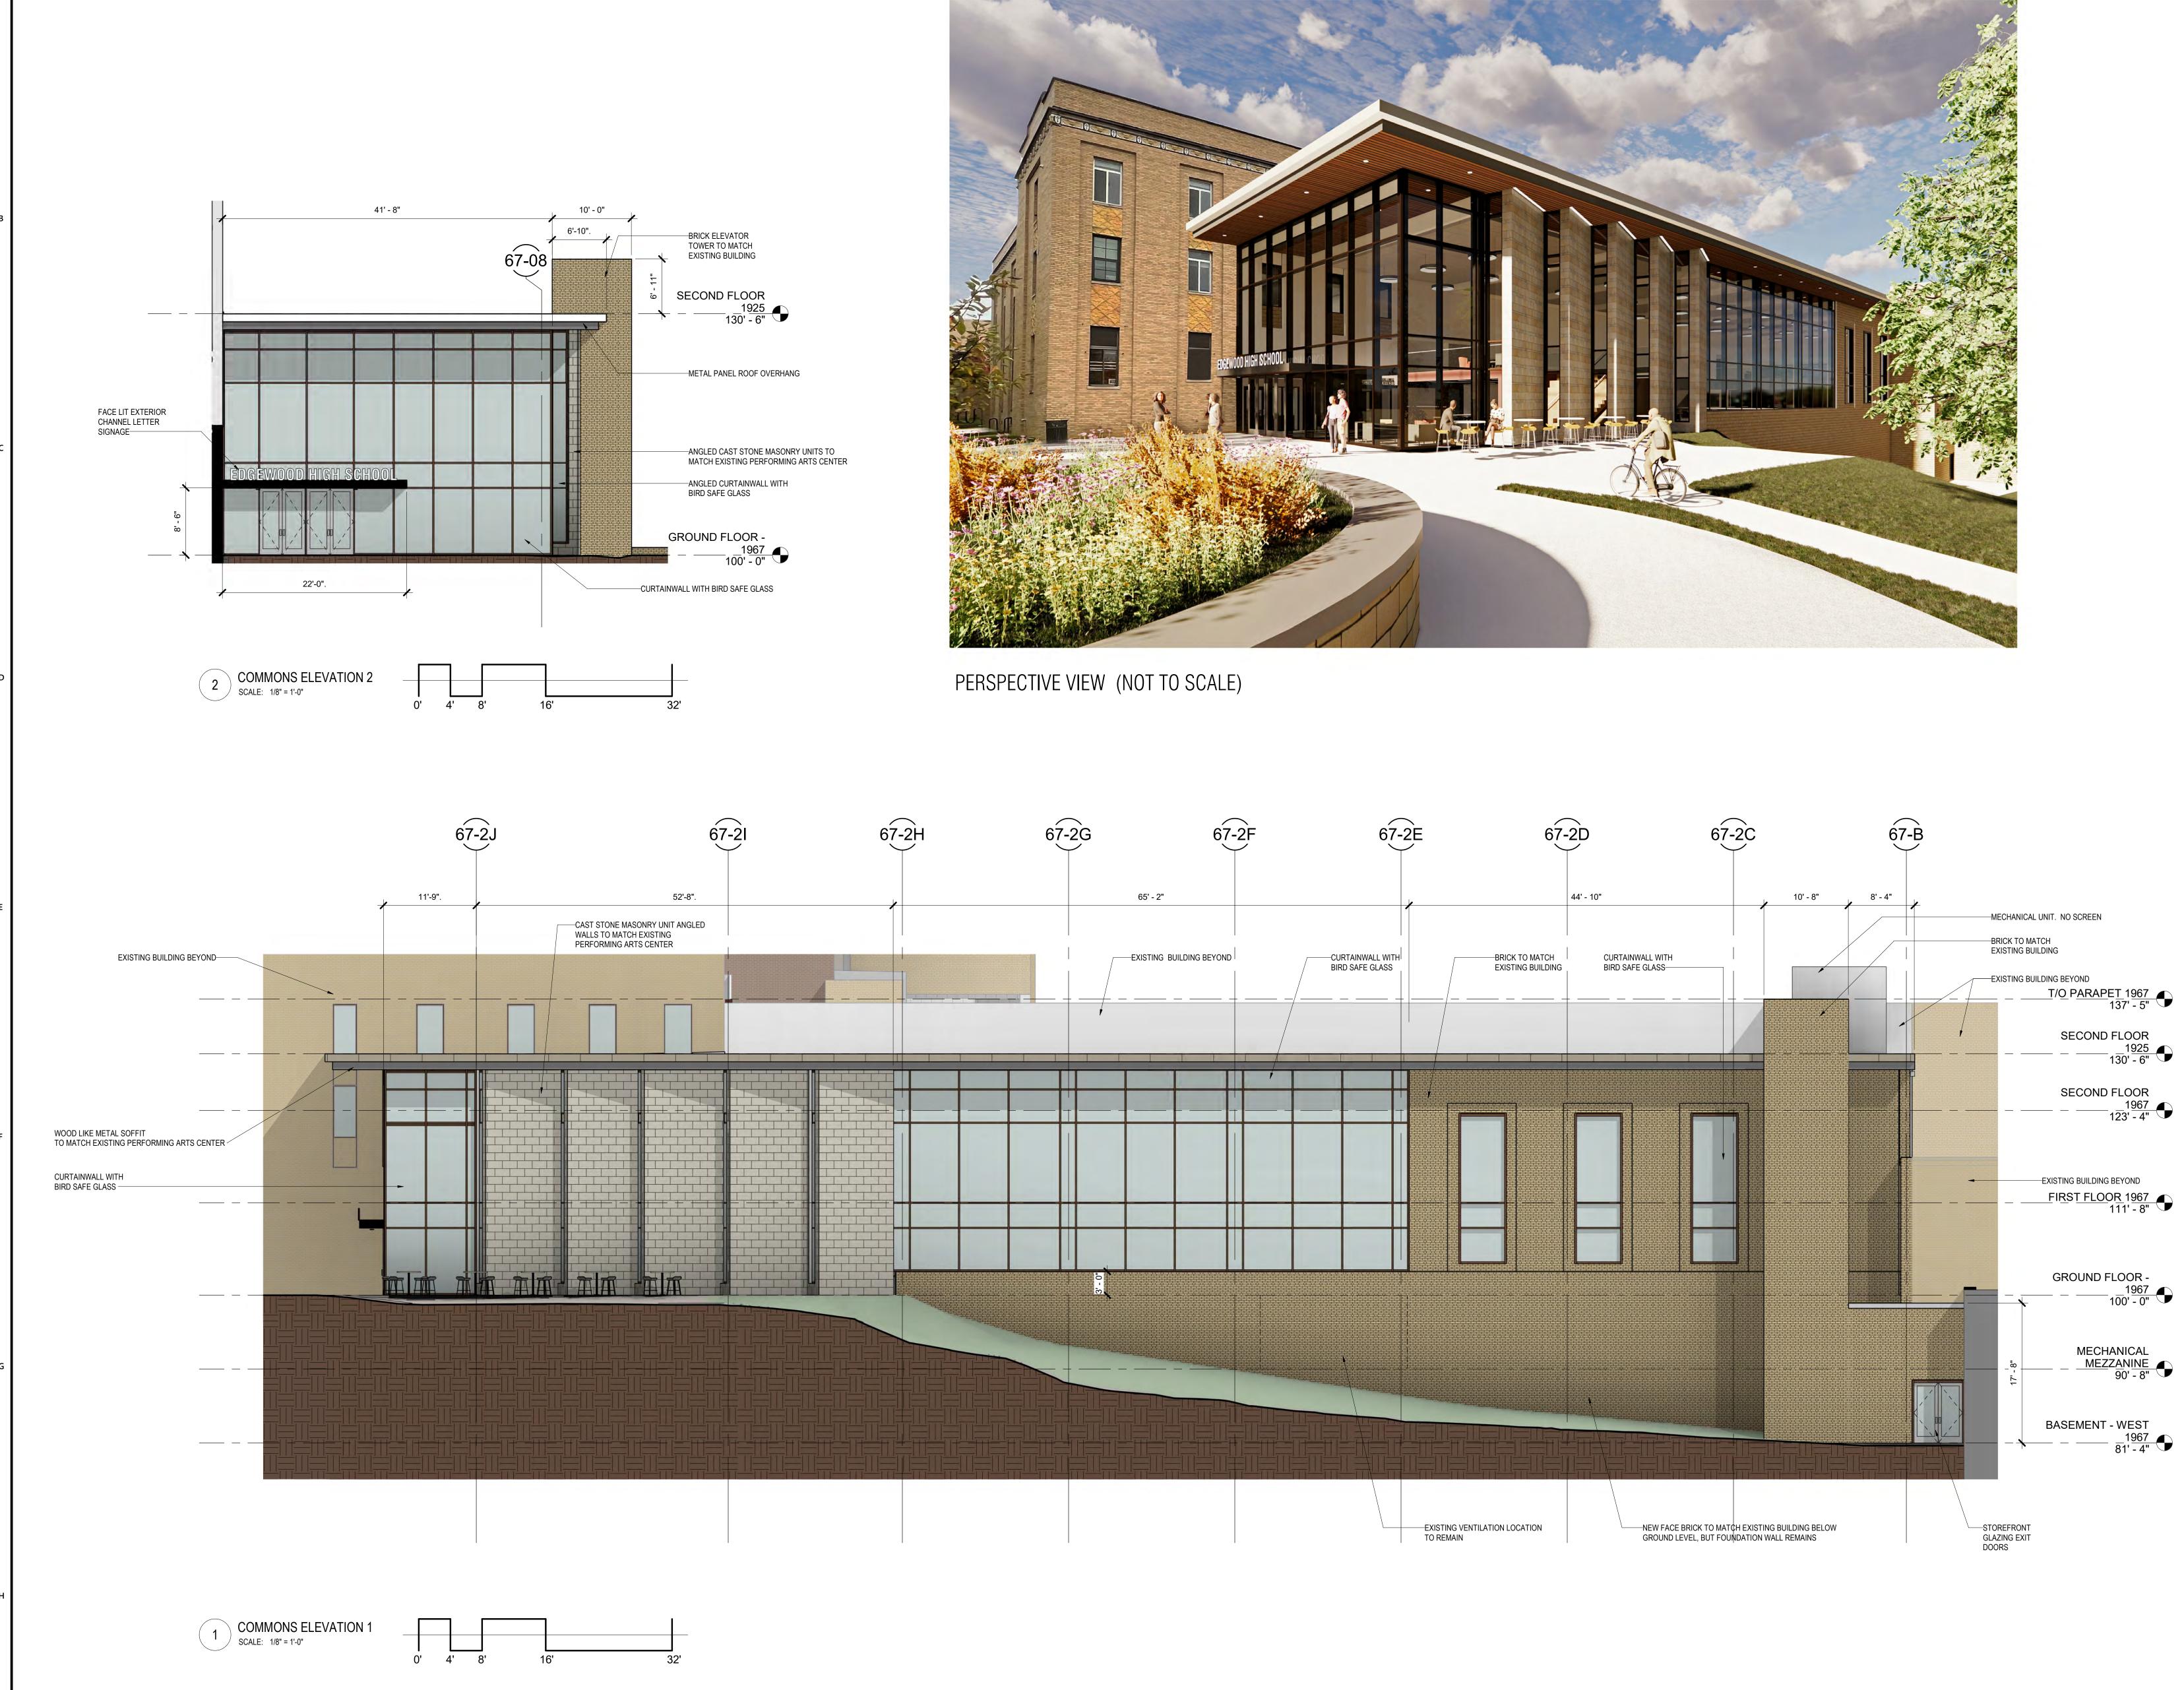

>

MECHANICAL ENGINEER IMEG 1800 DEMING WAY #200, MIDDLETON, WI 53562 T 608-223-9600

ELECTRICAL ENGINEER IMEG 1800 DEMING WAY #200, MIDDLETON, WI 53562 T 608-223-9600

G

| DRAWING LIST |                                     |  |  |  |
|--------------|-------------------------------------|--|--|--|
| NUMBER       | SHEET NAME                          |  |  |  |
| -1           | TITLE BLOCK                         |  |  |  |
| SURVEY       | EXISTING SITE SURVEY                |  |  |  |
| C-1          | SITE PLAN                           |  |  |  |
| C-2          | FIRE ACCESS PLAN                    |  |  |  |
| <b>\-1</b>   | GROUND LEVEL OVERALL                |  |  |  |
| <b>\-2</b>   | FLOOR AND ROOF PLANS                |  |  |  |
| <b>\-</b> 3  | BUILDING ELEVATIONS AND PERSPECTIVE |  |  |  |
| <b>\-4</b>   | DEMOLITION PLANS                    |  |  |  |
| <b>\-5</b>   | REFLECTED CEILING PLANS             |  |  |  |
| <b>\-6</b>   | IMAGERY                             |  |  |  |
|              |                                     |  |  |  |