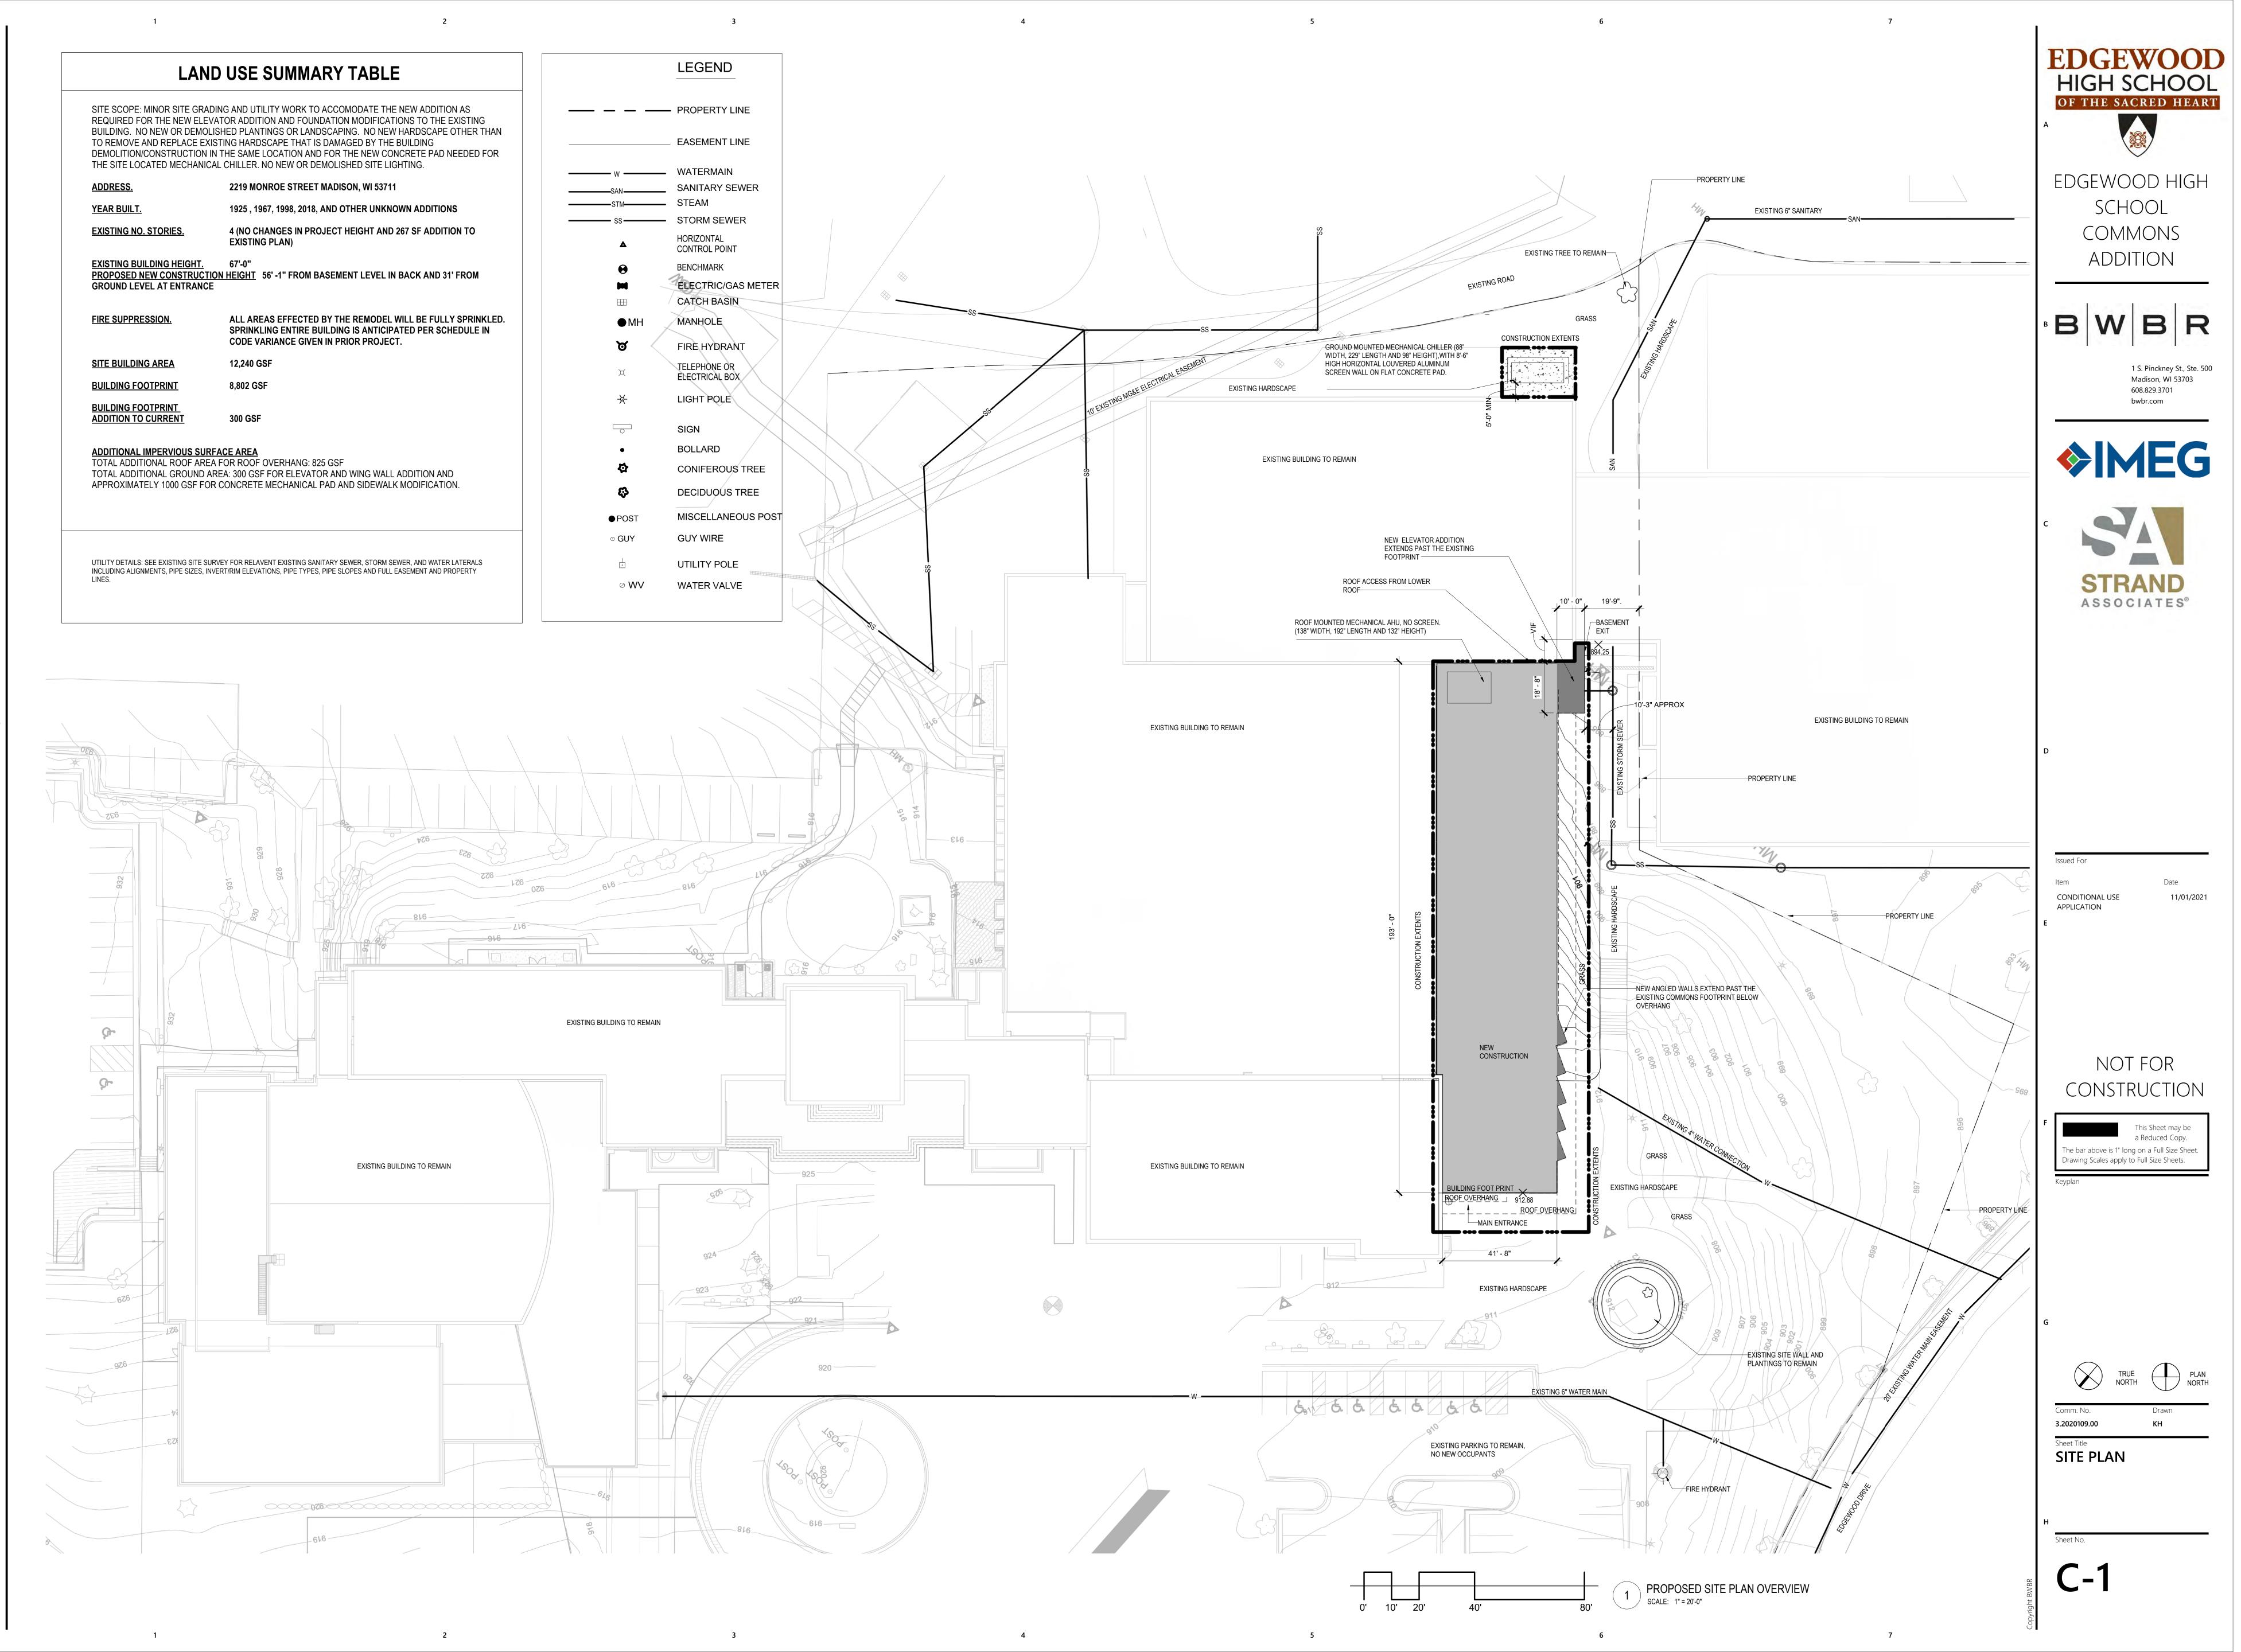

# EDGEWOOD HIGH SCHOOL COMMONS ADDITION

EDGEWOOD HIGH SCHOOL OF THE SACRED HEART 2219 MONROE STREET MADISON, WI 53711 LAND USE APPLICATION FOR CONDITIONAL USE NOVEMBER 01, 2021

>

MECHANICAL ENGINEER IMEG 1800 DEMING WAY #200, MIDDLETON, WI 53562 T 608-223-9600

ELECTRICAL ENGINEER IMEG 1800 DEMING WAY #200, MIDDLETON, WI 53562 T 608-223-9600

G

| DRAWING LIST |                                     |  |  |  |
|--------------|-------------------------------------|--|--|--|
| NUMBER       | SHEET NAME                          |  |  |  |
| -1           | TITLE BLOCK                         |  |  |  |
| SURVEY       | EXISTING SITE SURVEY                |  |  |  |
| C-1          | SITE PLAN                           |  |  |  |
| C-2          | FIRE ACCESS PLAN                    |  |  |  |
| <b>\-1</b>   | GROUND LEVEL OVERALL                |  |  |  |
| <b>\-2</b>   | FLOOR AND ROOF PLANS                |  |  |  |
| <b>\-</b> 3  | BUILDING ELEVATIONS AND PERSPECTIVE |  |  |  |
| <b>\-4</b>   | DEMOLITION PLANS                    |  |  |  |
| <b>\-5</b>   | REFLECTED CEILING PLANS             |  |  |  |
| <b>\-6</b>   | IMAGERY                             |  |  |  |
|              |                                     |  |  |  |