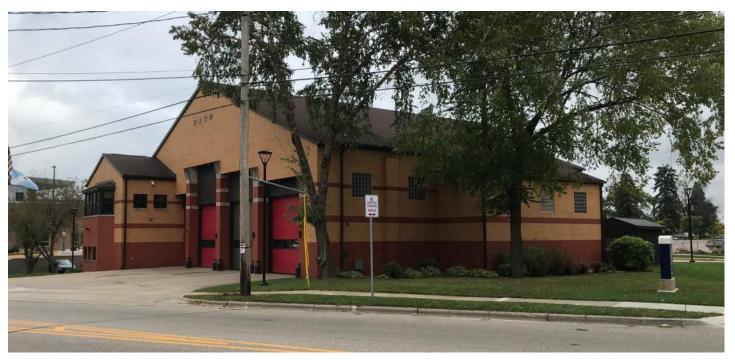

Fire Station 6 front elevation facing West Badger Road.

Fire Station 6 front and west side elevations facing West Badger Road and Perry Street.

Fire Station 6 west elevation facing Perry Street. These exterior walls will be obscured and removed to accommodate the proposed addition.