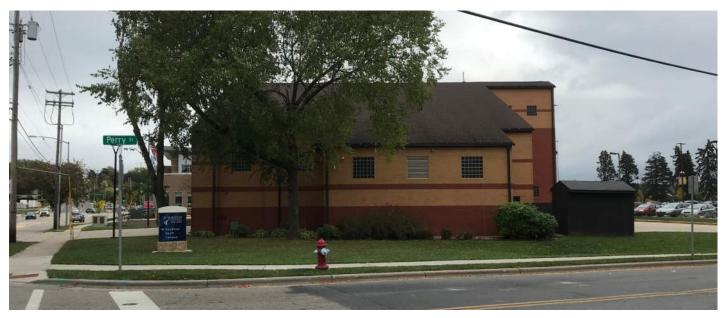

Fire Station 6 front elevation facing West Badger Road.

Fire Station 6 front and west side elevations facing West Badger Road and Perry Street.

Fire Station 6 west elevation facing Perry Street. These exterior walls will be obscured and removed to accommodate the proposed addition.

Fire Station 6 west and south elevations facing Perry Street.

Fire Station 6 south elevation facing adjacent property.

Fire Station 6 south and east elevations facing the adjacent property.

Fire Station 6 interior of apparatus bay facing west. Exterior wall to be removed to accommodate proposed addition.