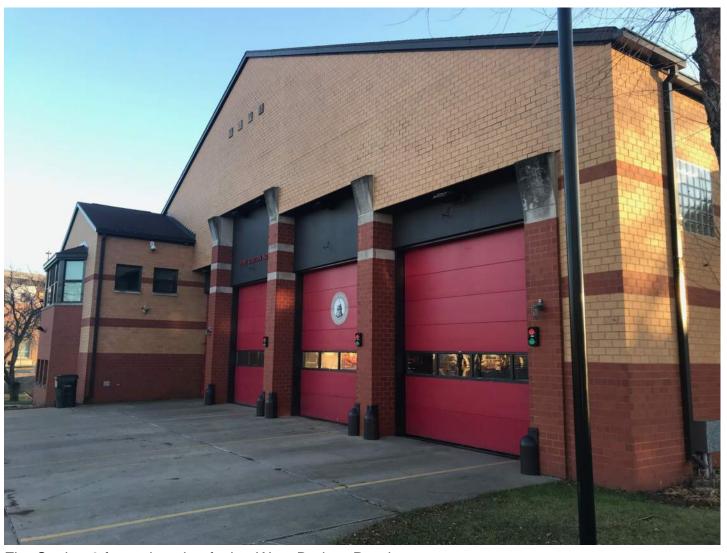

Fire Station 6 front elevation facing West Badger Road.

Fire Station 6 front and west side elevations facing West Badger Road and Perry Street.

Fire Station 6 west elevation facing Perry Street. These exterior walls will be obscured and removed to accommodate the proposed addition.