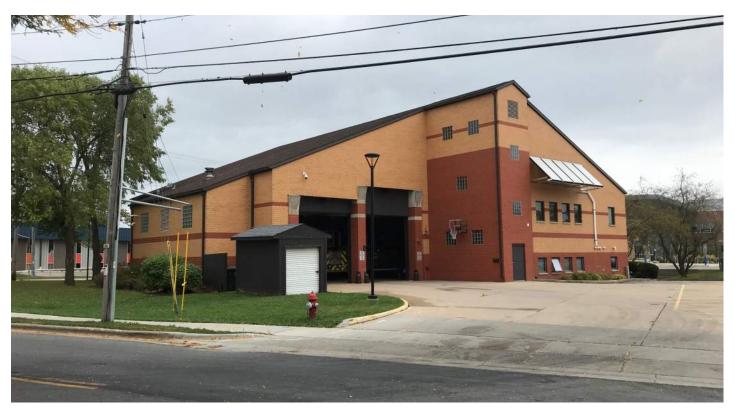

Fire Station 6 west and south elevations facing Perry Street.

Fire Station 6 south elevation facing adjacent property.

Fire Station 6 south and east elevations facing the adjacent property.

Fire Station 6 interior of apparatus bay facing west. Exterior wall to be removed to accommodate proposed addition.