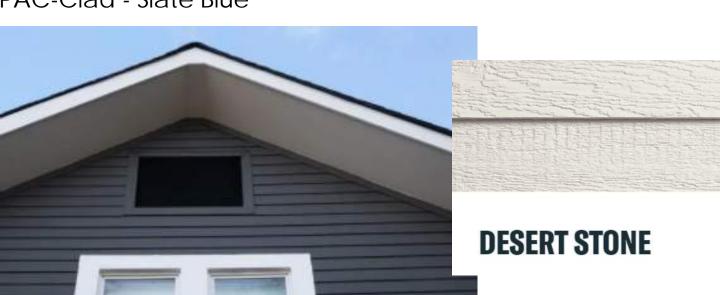

Siding: LP Smartside - Desert Stone Smooth

Brick Mortar: Spec Mix - Black SM800

Window Frame: Kawneer - Black #29

Ribbed Metal Panel: PAC-Clad - Slate Blue

555 WEST MIFFLIN STREET
6 UNIT APARTMENT BUILDING
555 WEST MIFFLIN STREET
MADISON, WI

ISSUANCES:

UDC MEETING: 10.06.2021

SHEET NUMBER

A306

Ribbed Metal Panel: PAC-Clad - Slate Blue

Siding: LP Smartside - Desert Stone Smooth