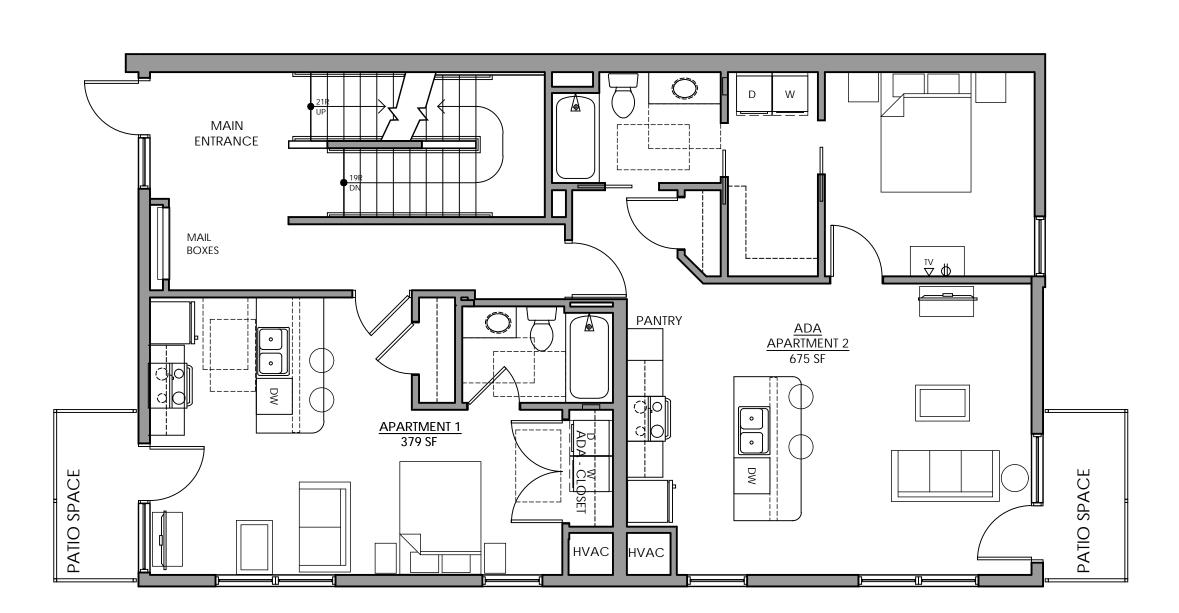

555 WEST MIFFLIN STREET
6 UNIT APARTMENT BUILDING
555 WEST MIFFLIN STREET
MADISON, WI

ISSUANCES:

UDC MEETING: 10.06.2021

SHEET NUMBER

A 101

 $1 \frac{\mathsf{GROUND LEVEL}}{3/16" = 1'-0"}$ 

DESIREE DESIGN ARCHITECTS, INC. HOLDS ALL RIGHTS INCLUDING THE COPYRIGHT OF THIS DOCUMENT, AS VELL AS THE CONCEPTS AND DESIGNS INCORPORATED HEREIN AS AN ISTRUMENT OF SERVICE: AS PROPERTY F DESIREE DESIGN ARCHITECTS, NC. 100 TO BE COPIED, DISTRIBUTED, OR SED IN WHOLE OR PART WITHOUT THE PRESS WRITTER CONSENT OF DESIREE