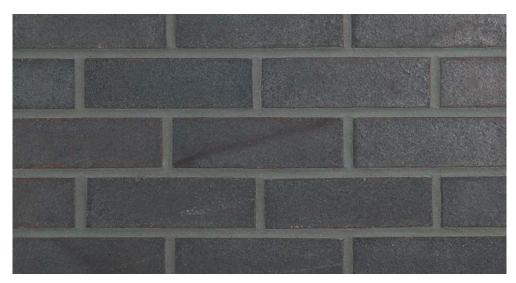

Siding: LP Smartside - Desert Stone Smooth

Brick Mortar: Spec Mix - Black SM800

Window Frame: Kawneer - Black #29

Ribbed Metal Panel: PAC-Clad - Slate Blue

555 WEST MIFFLIN STREET
6 UNIT APARTMENT BUILDING
555 WEST MIFFLIN STREET
MADISON, WI

ISSUANCES:

UDC MEETING: 10.06.2021

SHEET NUMBER

A306

Ribbed Metal Panel: PAC-Clad - Slate Blue

Siding: LP Smartside - Desert Stone Smooth