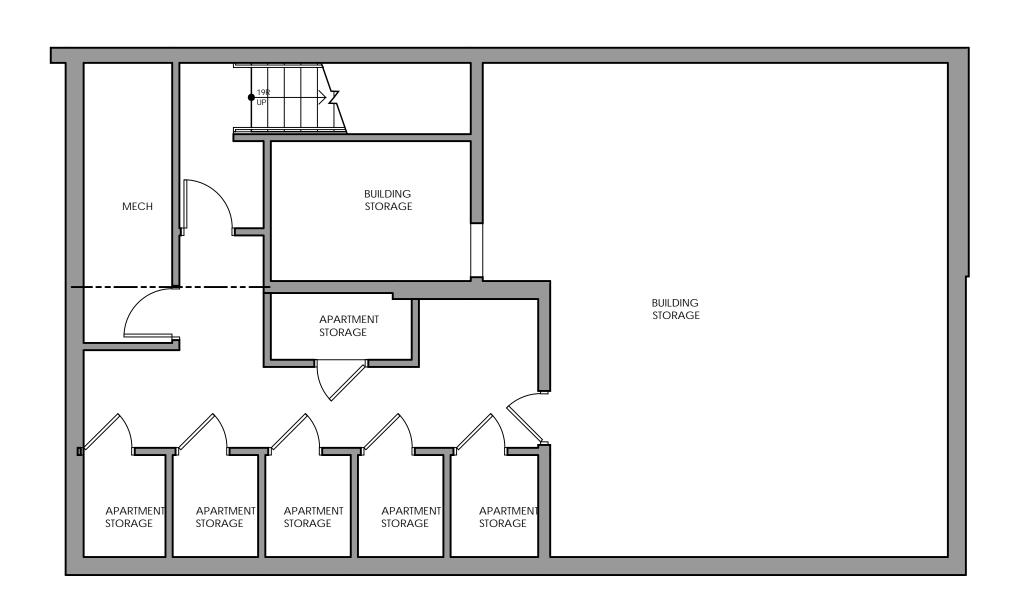

A100

©2021 DESTREE Design Architects, Inc.

 $1 \frac{BASEMENT LEVEL}{3/16" = 1'-0"}$ 

DESTREE DESIGN ARCHITECTS, INC. HOLDS ALL RIGHTS INCLUDING THE COPYRIGHT OF THIS DOCUMENT, AS WELL AS THE CONCEPTS AND DESIGNS INCORPORATE DHERIN AS AN INSTRUMENT OF SERVICE. AS PROPERTY OF DESTREE DESIGN ARCHITECTS, INC. IT IS NOT TO BE COPED, DISTRIBUTED, OR EXPRESS WRITTEN CONSENT OF DESTREE DESIGN ARCHITECTS, INC. IT DESIGN ARCHITECTS, INC. IT DESIGN ARCHITECTS, INC.