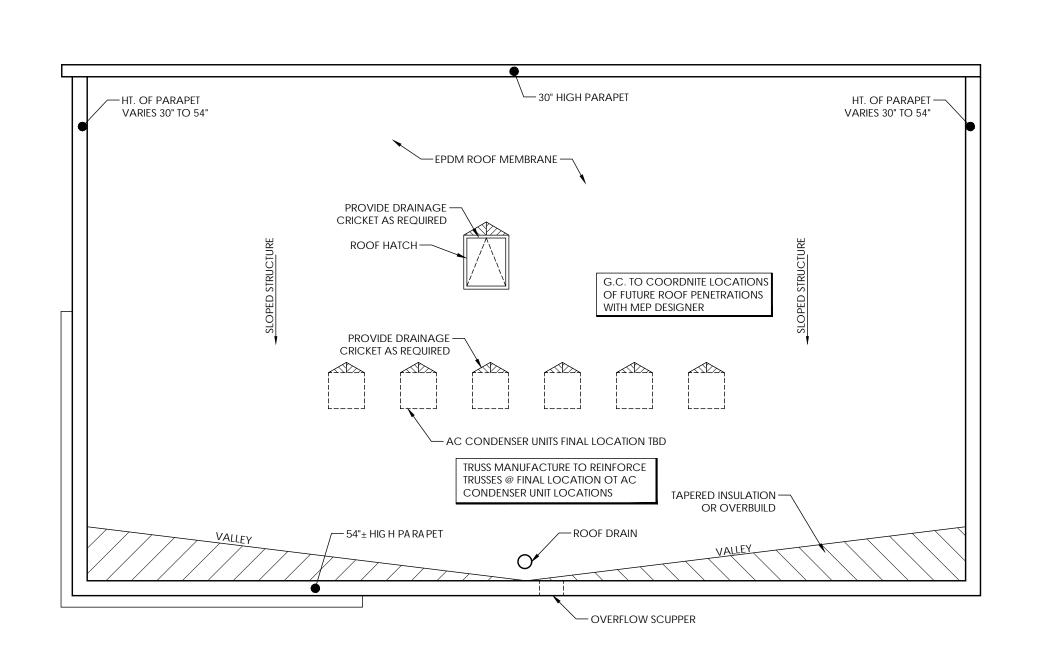

A100

©2021 DESTREE Design Architects, Inc.

 $1 \frac{BASEMENT LEVEL}{3/16" = 1'-0"}$ 

DESTREE DESIGN ARCHITECTS, INC. HOLDS ALL RIGHTS INCLUDING THE COPYRIGHT OF THIS DOCUMENT, AS WELL AS THE CONCEPTS AND DESIGNS INCORPORATE DHERIN AS AN INSTRUMENT OF SERVICE. AS PROPERTY OF DESTREE DESIGN ARCHITECTS, INC. IT IS NOT TO BE COPED, DISTRIBUTED, OR EXPRESS WRITTEN CONSENT OF DESTREE DESIGN ARCHITECTS, INC. IT DESIGN ARCHITECTS, INC. IT DESIGN ARCHITECTS, INC.