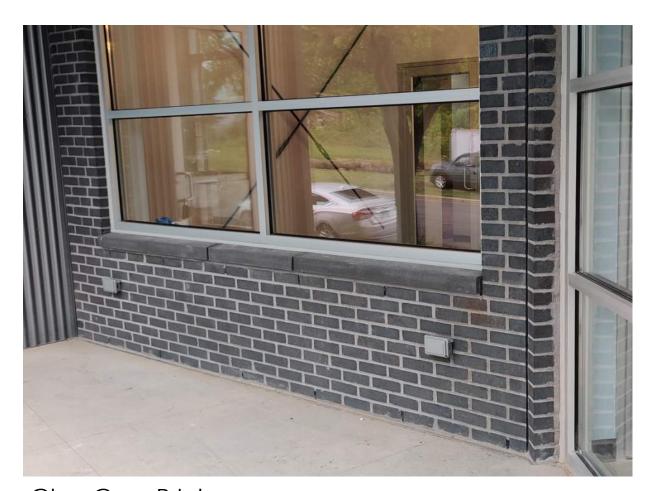

555 WEST MIFFLIN STREET
6 UNIT APARTMENT BUILDING
555 WEST MIFFLIN STREET
MADISON, WI

UDC MEETING: 10.06.202

SHEET NUMBER

DESTREE Dodge Ambitooto k

A305

Glen Gary Brick: Sioux City Brick - Vintage Black Smooth

Glen Gary Brick: Sioux City Brick - Vintage Black Smooth \*Mortar will be Black instead\*

Window Frame: Kawneer - Black #29