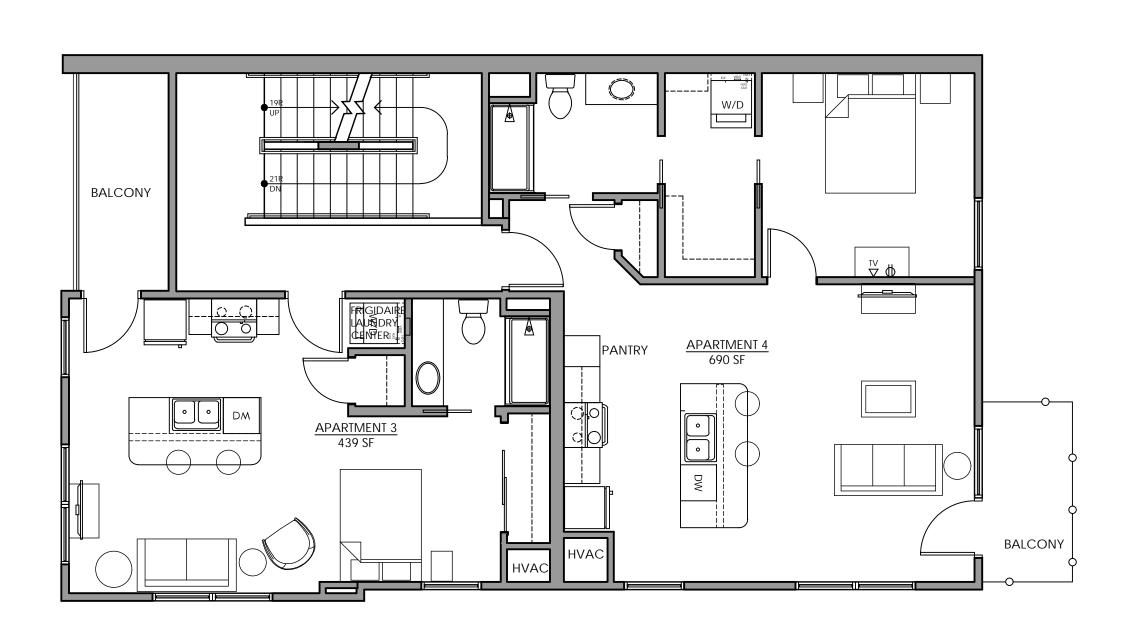

555 WEST MIFFLIN STREET
6 UNIT APARTMENT BUILDING
555 WEST MIFFLIN STREET
MADISON, WI

ISSUANCES:

UDC MEETING: 10.06.2021

SHEET NUMBER

©2021 DESTREE Design Architects, Inc.

 $\frac{2ND FLOOR}{3/16" = 1'-0"}$ 