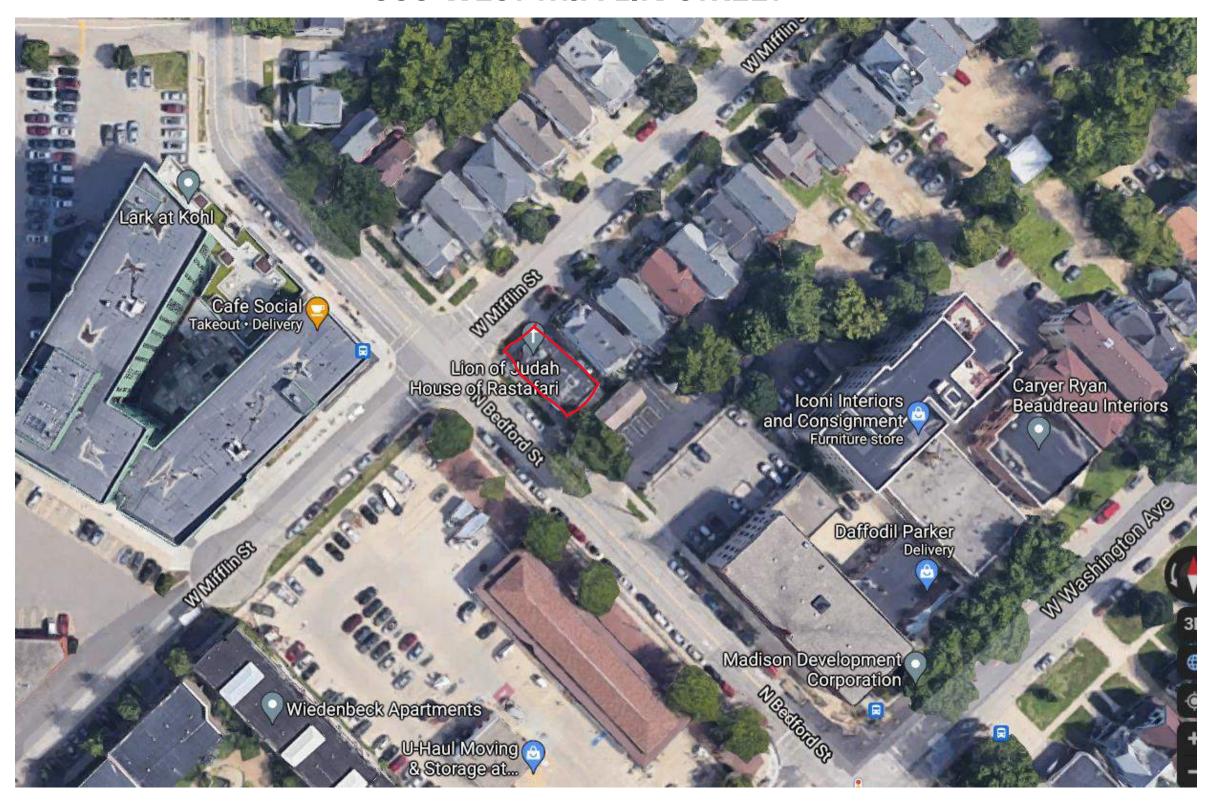

555 WEST MIFFLIN STREET
6 UNIT APARTMENT BUILDING
555 WEST MIFFLIN STREET
MADISON, WI

ISSUANCES:

UDC MEETING: 10.06.2021

SHEET NUMBER

AS100

©2021 DESTREE Design Architects, Inc

1 SITE PLAN 1''=10'-0''

6 UNIT APARTMENT BUILDING 555 WEST MIFFLIN STREET MADISON, WI