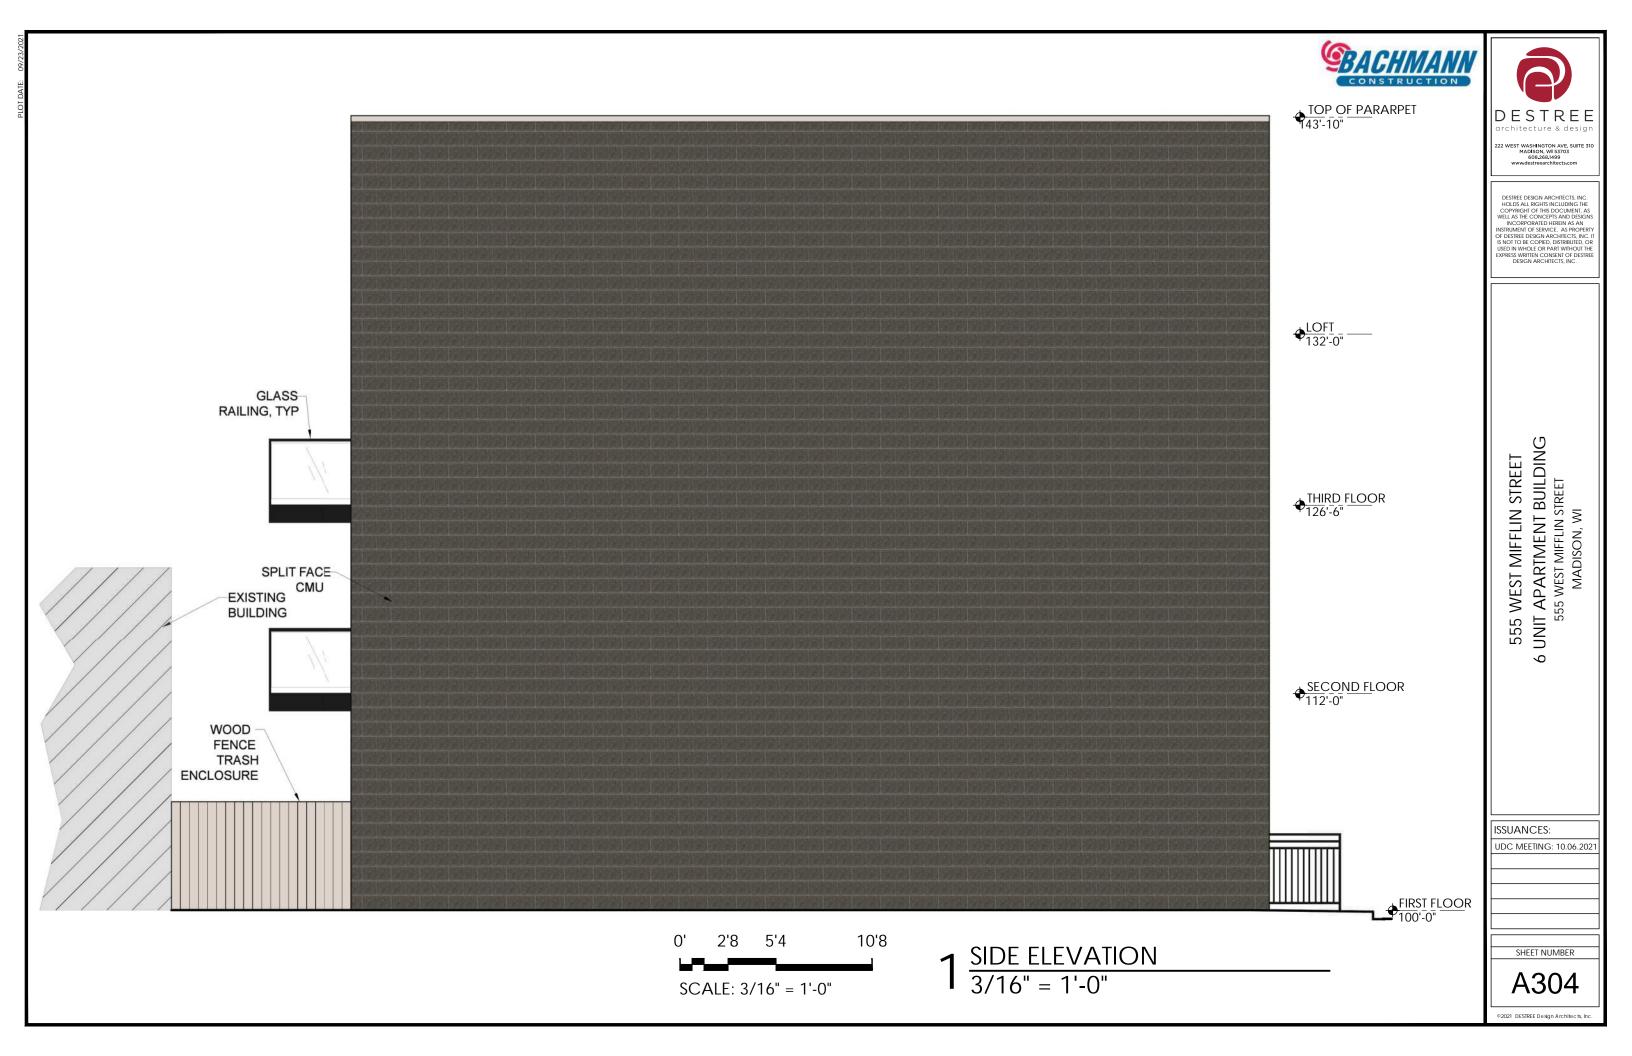

555 WEST MIFFLIN STREET
6 UNIT APARTMENT BUILDING
555 WEST MIFFLIN STREET
MADISON, WI

UDC MEETING: 10.06.2021

SHEET NUMBER

## Finish Board

222 WEST WASHINGTON AVE, SUIT MADISON, WI 53703 608.268,1499

DESIREE DESIGN ARCHITECTS, INC. HOLDS ALL RIGHTS INCLUDING THE COPYRIGHT OF THIS DOCUMENT, AS VELL AS THE CONCEPTS AND DESIGNS INCORPORATED HEREIN AS AN SIRRUMENT OF SERVICE. AS PROPERTY DESIRED EDESIGN ARCHITECTS, INC. IT NOT 10 BE COPPED, DISTIBULIED, OR SED IN WHOLE OR PART WITHOUT THE PRESS WRITHER CONSENT OF DESIREE