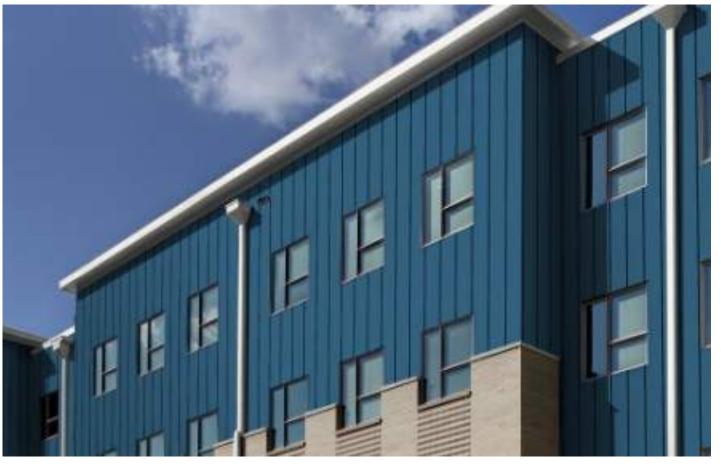

Siding: LP Smartside - Desert Stone Smooth

Brick Mortar: Spec Mix - Black SM800

Window Frame: Kawneer - Black #29

Ribbed Metal Panel: PAC-Clad - Slate Blue

555 WEST MIFFLIN STREET
6 UNIT APARTMENT BUILDING
555 WEST MIFFLIN STREET
MADISON, WI

ISSUANCES:

UDC MEETING: 10.06.2021

SHEET NUMBER

A306

Ribbed Metal Panel: PAC-Clad - Slate Blue

Siding: LP Smartside - Desert Stone Smooth