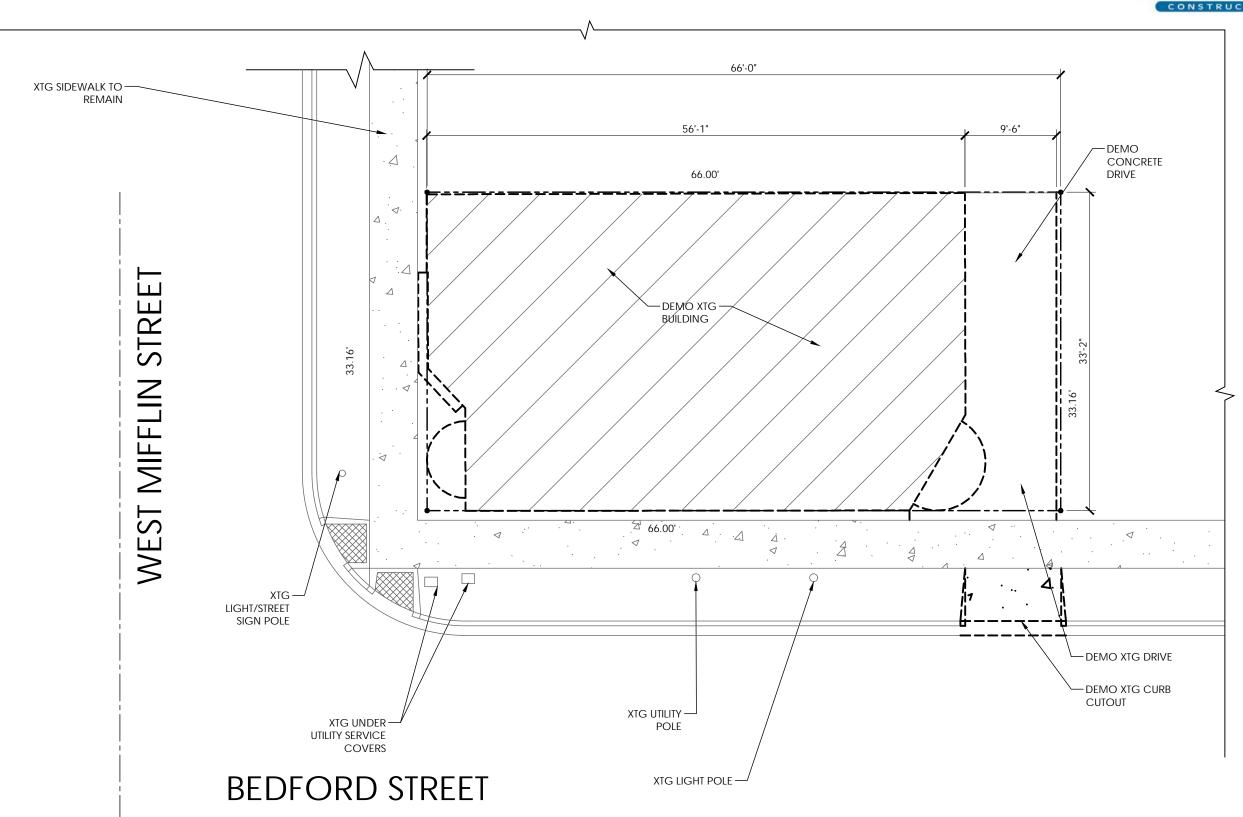

555 WEST MIFFLIN STREET
6 UNIT APARTMENT BUILDING
555 WEST MIFFLIN STREET
MADISON, WI

ISSUANCES:

UDC MEETING: 10.06.2021

SHEET NUMBER

AS100

©2021 DESTREE Design Architects, Inc

1 SITE PLAN 1''=10'-0''

6 UNIT APARTMENT BUILDING 555 WEST MIFFLIN STREET MADISON, WI