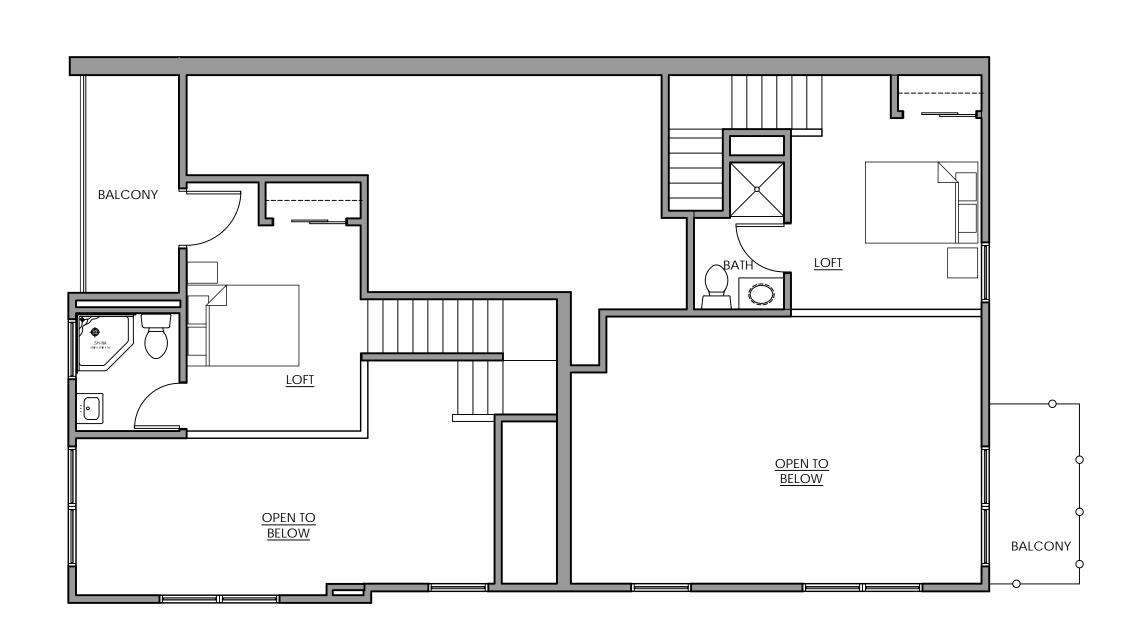

ISSUANCES:

UDC MEETING: 10.06.2021

SHEET NUMBER

A104

 $1 \frac{3RD FLOOR (UPPER LOFT LEVEL)}{3/16" = 1'-0"}$ 

WELL AS THE CONCEPTS AND DESIGNS INCORPORATED HEREIN AS AN INSTRUMENT OF SERVICE. AS PROPERTY OF DESTREE DESIGN ARCHITECTS, INC. I IS NOT TO BE COPIED, DISTRIBUTED, OR USED IN WHOLE OR PART WITHOUT THE EXPRESS WRITTEN CONSENT OF DESTREE DESIGN ARCHITECTS, INC.