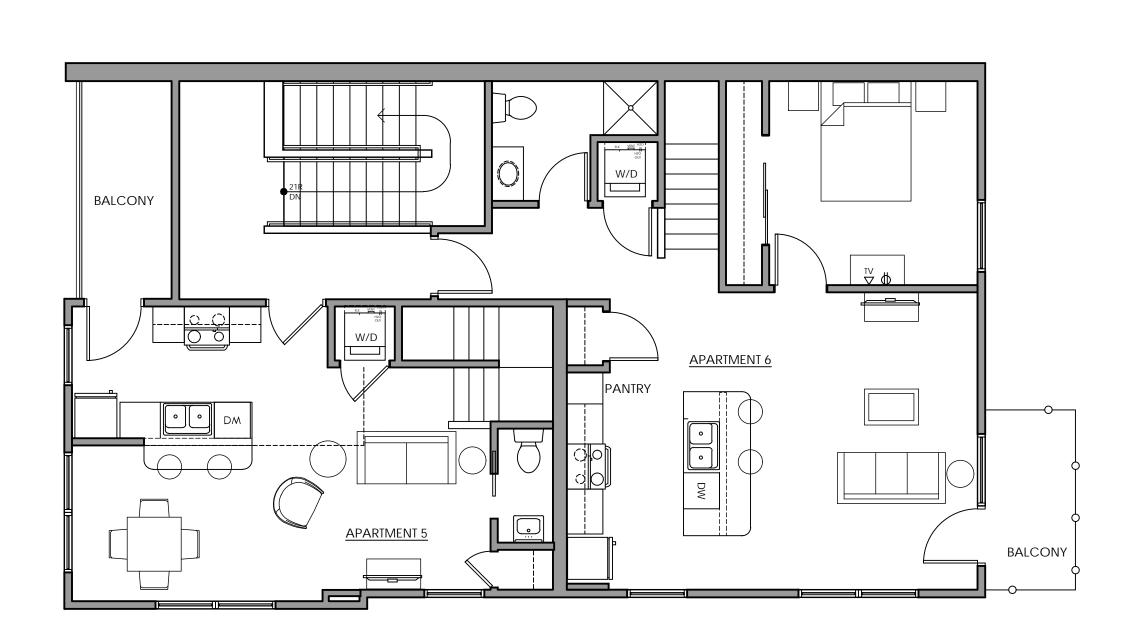

555 WEST MIFFLIN STREET
6 UNIT APARTMENT BUILDING
555 WEST MIFFLIN STREET
MADISON, WI

ISSUANCES:

UDC MEETING: 10.06.2021

SHEET NUMBER

A103

 $1 \frac{3RD FLOOR (LOWER LOFT LEVEL)}{3/16" = 1'-0"}$ 

555 WEST MIFFLIN STREET
6 UNIT APARTMENT BUILDING
555 WEST MIFFLIN STREET
MADISON, WI