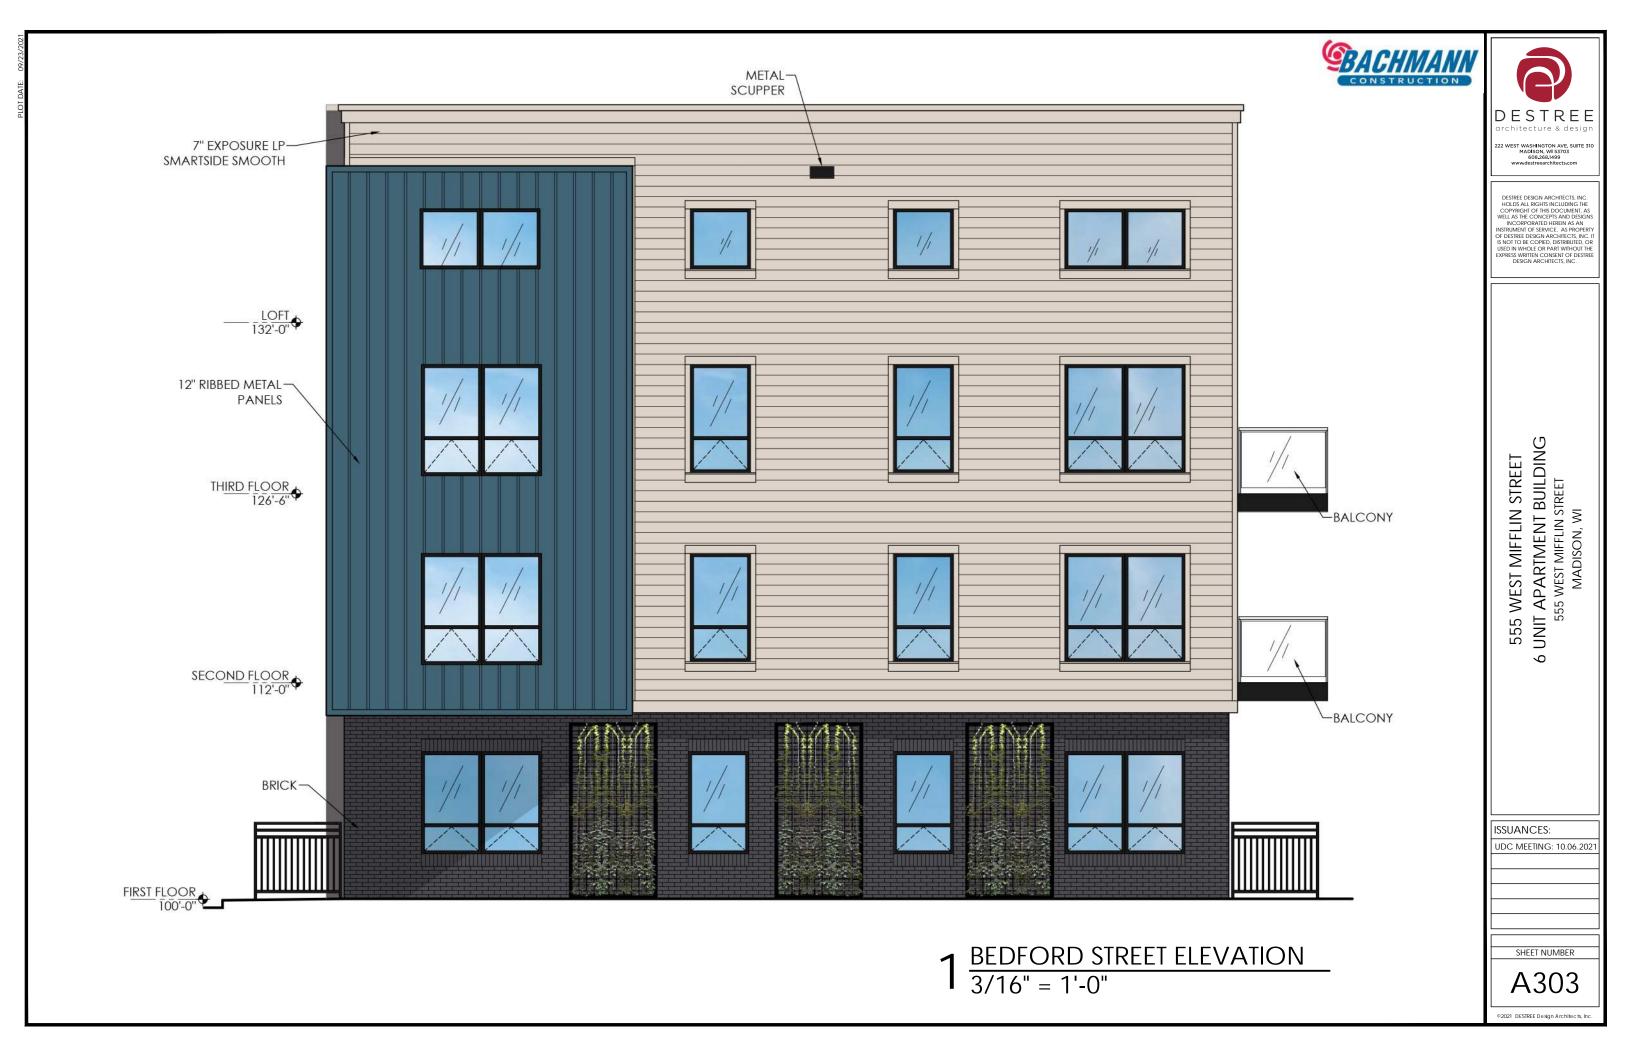

555 WEST MIFFLIN STREET
6 UNIT APARTMENT BUILDING
555 WEST MIFFLIN STREET
MADISON, WI

UDC MEETING: 10.06.202

SHEET NUMBER

DESTREE Dodge Ambitooto k

A305

Glen Gary Brick: Sioux City Brick - Vintage Black Smooth

Glen Gary Brick: Sioux City Brick - Vintage Black Smooth \*Mortar will be Black instead\*

Window Frame: Kawneer - Black #29