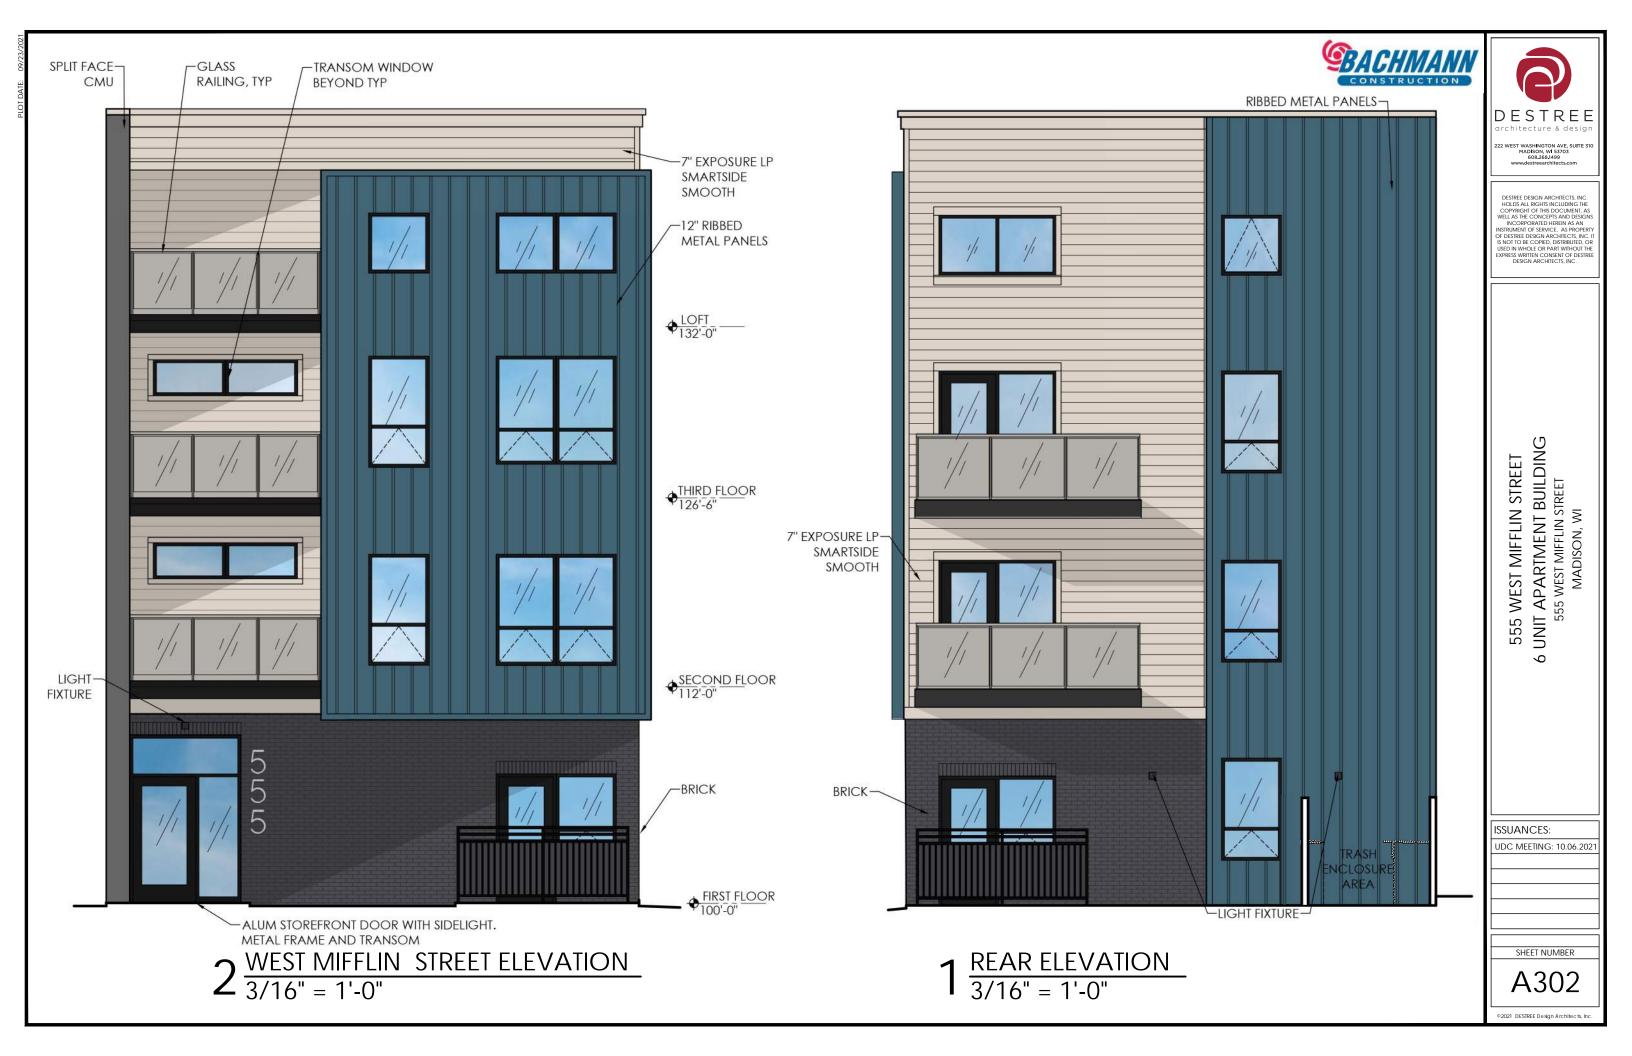

555 WEST MIFFLIN STREET
6 UNIT APARTMENT BUILDING
555 WEST MIFFLIN STREET
MADISON, WI

ISSUANCES:

UDC MEETING: 10.06.2021

SHEET NUMBER

A306

Ribbed Metal Panel: PAC-Clad - Slate Blue

Siding: LP Smartside - Desert Stone Smooth