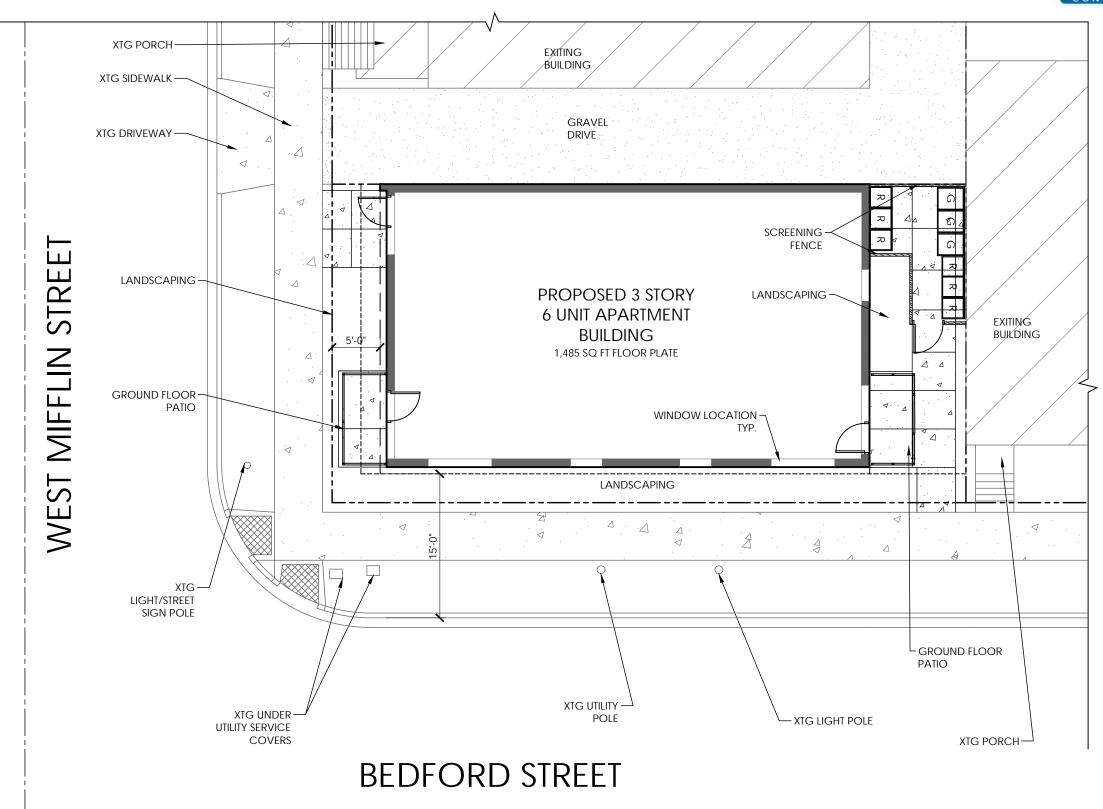

555 WEST MIFFLIN STREET
6 UNIT APARTMENT BUILDING
555 WEST MIFFLIN STREET
MADISON, WI

ISSUANCES:

UDC MEETING: 10.06.2021

SHEET NUMBER

AS100

©2021 DESTREE Design Architects, Inc

1 SITE PLAN 1''=10'-0''

6 UNIT APARTMENT BUILDING 555 WEST MIFFLIN STREET MADISON, WI

SHEET NUMBER

AS107

6 UNIT APARTMENT BUILDING 555 WEST MIFFLIN STREET MADISON, WI 555 WEST MIFFLIN STREET

ISSUANCES: UDC MEETING: 10.06.2021

SHEET NUMBER

©2021 DESTREE Design Architects, Inc

XTG SIDEWALK XTG DRIVEWAY