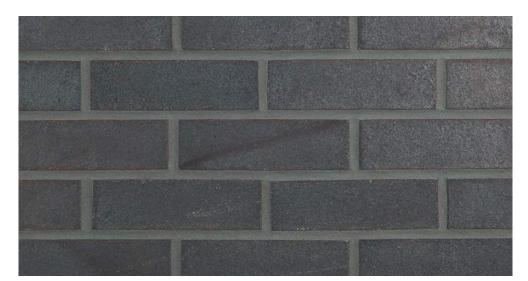

555 WEST MIFFLIN STREET
6 UNIT APARTMENT BUILDING
555 WEST MIFFLIN STREET
MADISON, WI

UDC MEETING: 10.06.202

SHEET NUMBER

A305

Glen Gary Brick: Sioux City Brick - Vintage Black Smooth

Siding: LP Smartside - Desert Stone Smooth

555 WEST MIFFLIN STREET
6 UNIT APARTMENT BUILDING
555 WEST MIFFLIN STREET
MADISON, WI

Glen Gary Brick: Sioux City Brick - Vintage Black Smooth \*Mortar will be Black instead\*

Window Frame: Kawneer - Black #29