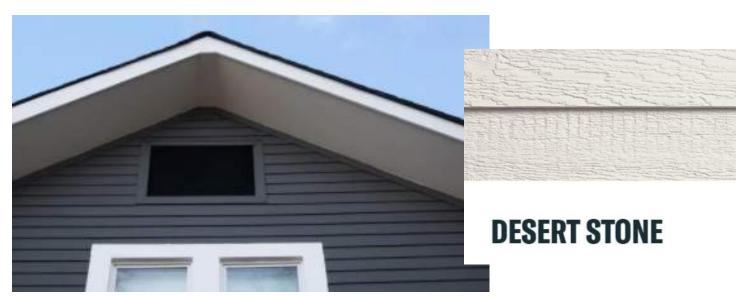

555 WEST MIFFLIN STREET
6 UNIT APARTMENT BUILDING
555 WEST MIFFLIN STREET
MADISON, WI

UDC MEETING: 10.06.202

SHEET NUMBER

A305

Glen Gary Brick: Sioux City Brick - Vintage Black Smooth

Siding: LP Smartside - Desert Stone Smooth

Ribbed Metal Panel: PAC-Clad - Slate Blue

Siding: LP Smartside - Desert Stone Smooth

ISSUANCES: UDC MEETING: 10.06.202

OB O WILLIAM OF TOTAL

SHEET NUMBER

A306

©2021 DESTREE Design Architects, Inc