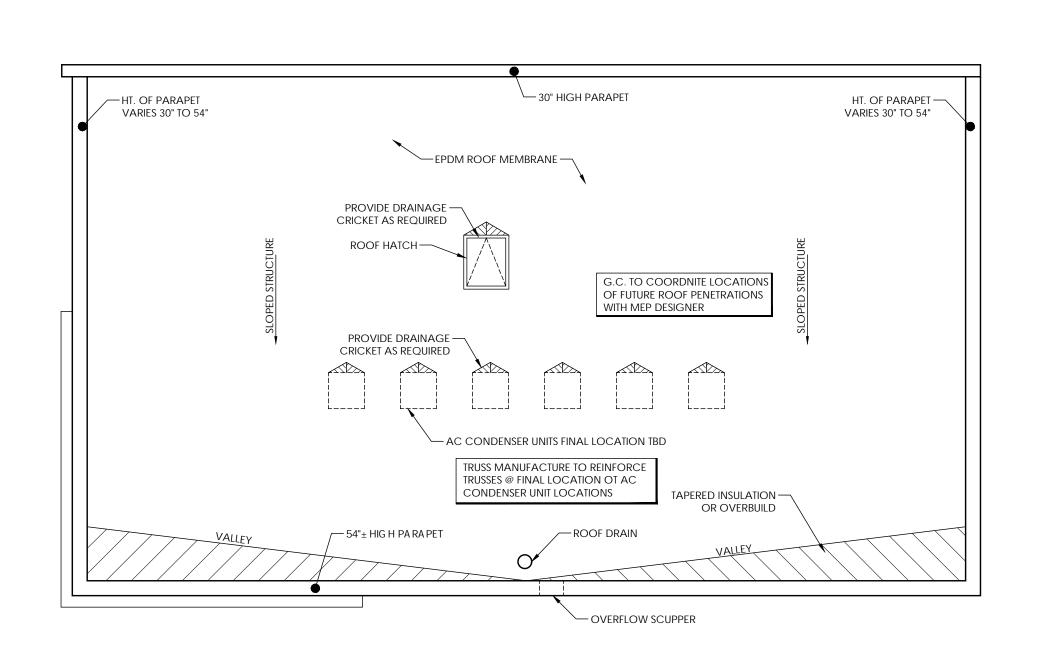

555 WEST MIFFLIN STREET
6 UNIT APARTMENT BUILDING
555 WEST MIFFLIN STREET
MADISON, WI

|--|

UDC MEETING: 10.06.2021

SHEET NUMBER

©2021 DESTREE Design Architects, Inc.