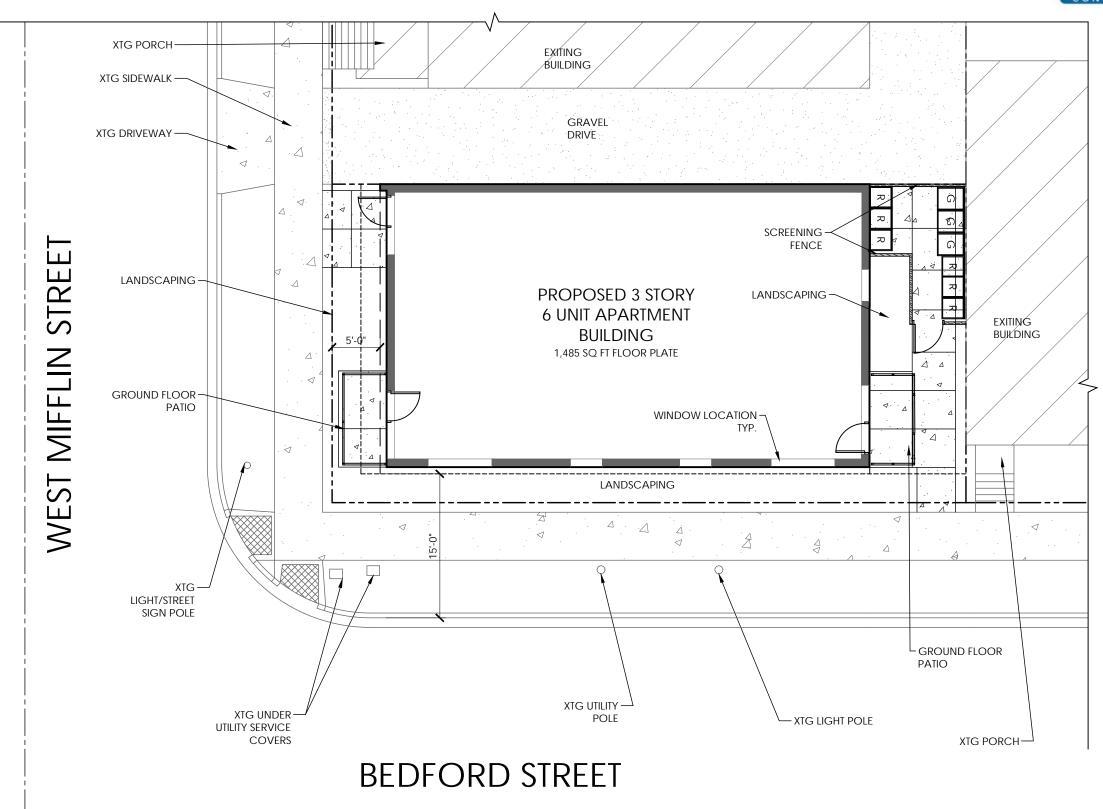

555 WEST MIFFLIN STREET
6 UNIT APARTMENT BUILDING
555 WEST MIFFLIN STREET
MADISON, WI

ISSUANCES:

UDC MEETING: 10.06.2021

SHEET NUMBER

AS100

©2021 DESTREE Design Architects, Inc

 $1 \frac{\text{SITE PLAN}}{1"=10'-0"}$ 