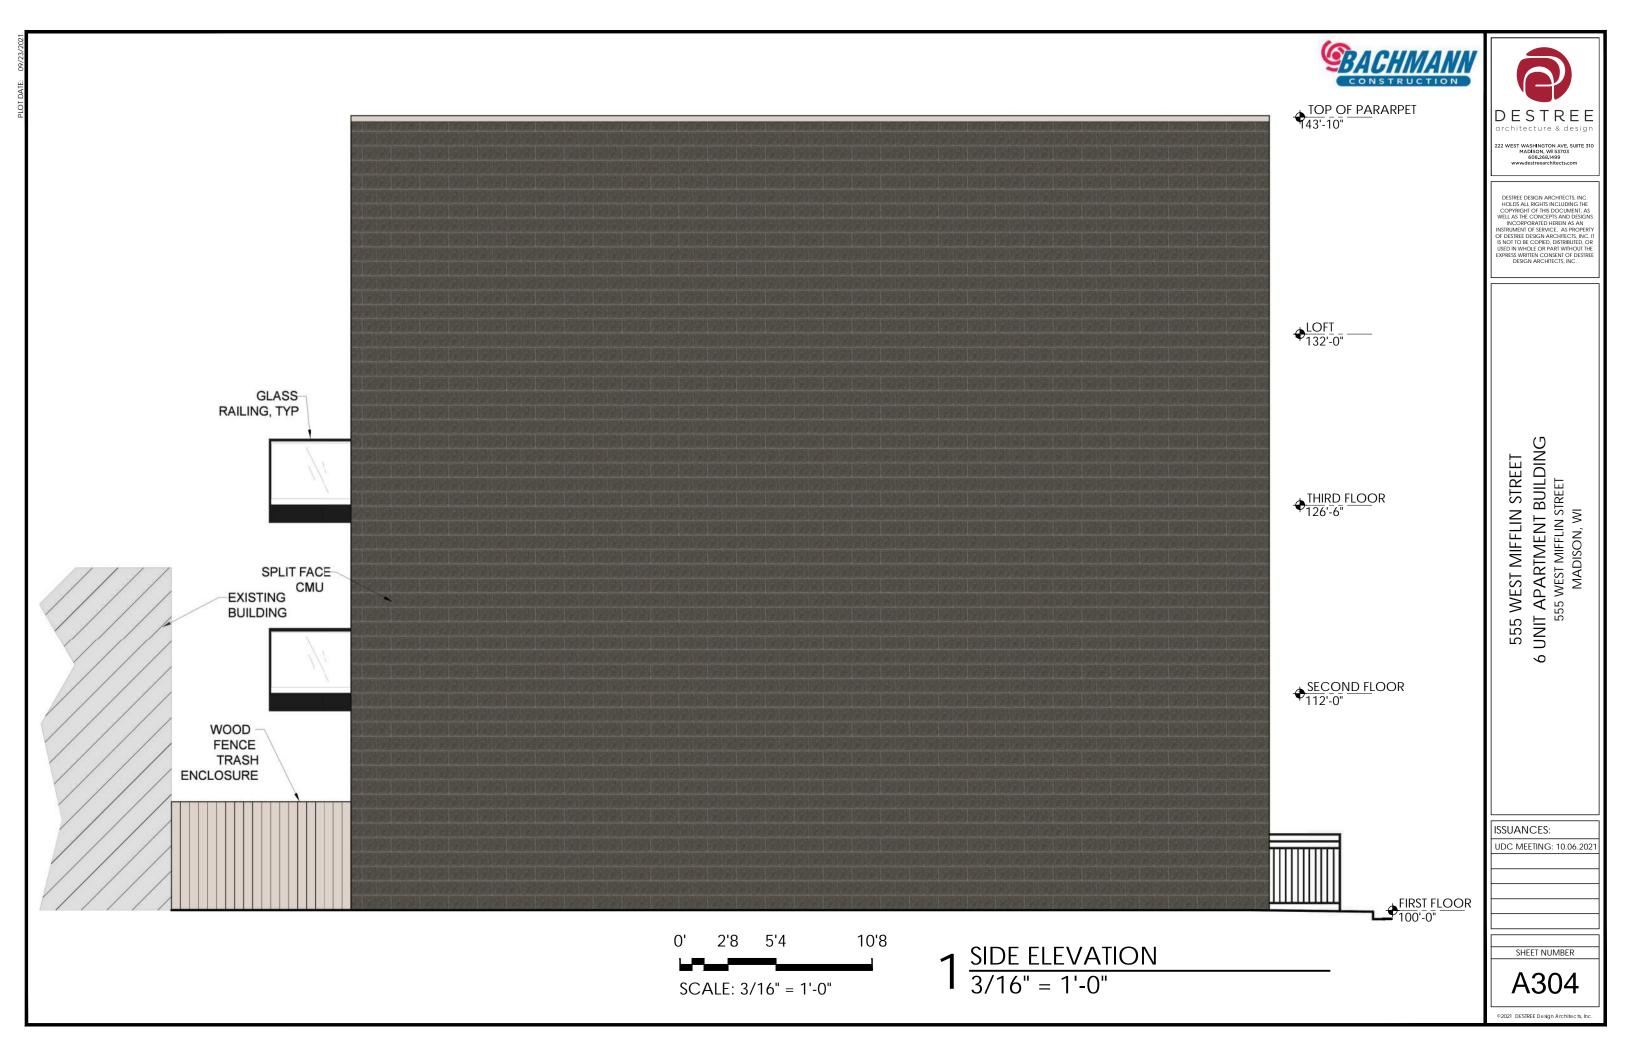

555 WEST MIFFLIN STREET
6 UNIT APARTMENT BUILDING
555 WEST MIFFLIN STREET
MADISON, WI

ISSUANCES:

UDC MEETING: 10.06.2021

SHEET NUMBER

AS100

©2021 DESTREE Design Architects, Inc

 $1 \frac{\text{SITE PLAN}}{1"=10'-0"}$ 

WEST WASHINGTON AVE, SUITE 3' MADISON, WI 53703 608,268,1499 www.destreearchitects.com

6 UNIT APARTMENT BUILDING 555 WEST MIFFLIN STREET MADISON, WI 555 WEST MIFFLIN STREET

ISSUANCES: UDC MEETING: 10.06.2021

WEST WASHINGTON AVE, SUITE 310 MADISON, WI 53703 608.268.1499 www.destreearchitects.com

WELL AS THE CONCEPTS AND DESIGNS INCORPORATED HEREIN AS AN INSTRUMENT OF SERVICE. AS PROPERTY OF DESTREE DESIGN ARCHITECTS, INC. I IS NOT TO BE COPIED, DISTRIBUTED, OR USED IN WHOLE OR PART WITHOUT THE EXPRESS WRITTEN CONSENT OF DESTREE DESIGN ARCHITECTS, INC.

555 WEST MIFFLIN STREET
6 UNIT APARTMENT BUILDING
555 WEST MIFFLIN STREET
MADISON, WI

|--|

UDC MEETING: 10.06.2021

SHEET NUMBER

©2021 DESTREE Design Architects, Inc.