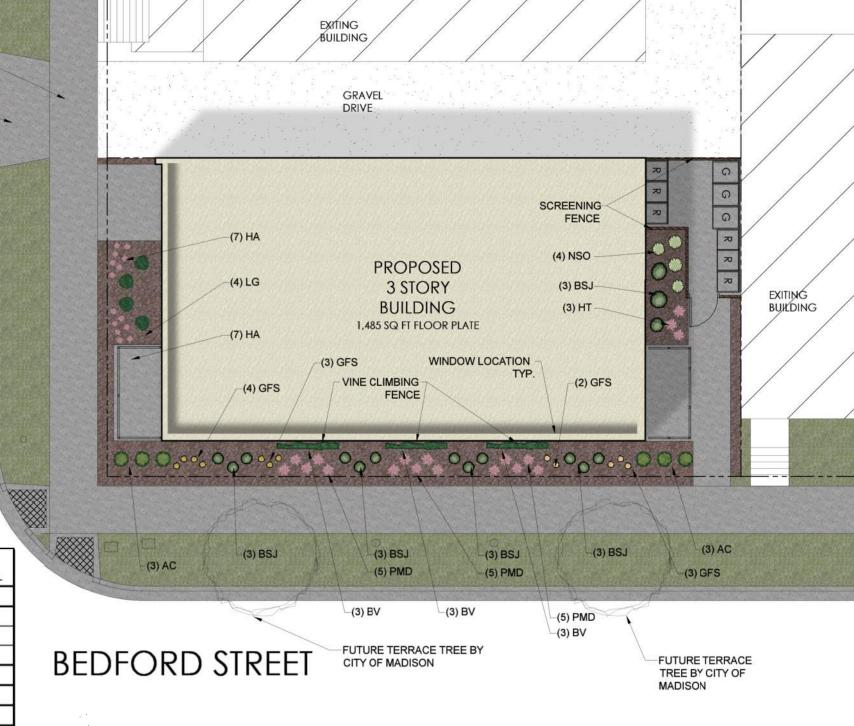

SHEET NUMBER

©2021 DESTREE Design Architects, Inc

LANDSCAPE PLAN
1"=10'-0"

XTG SIDEWALK

XTG DRIVEWAY-

## LANDSCAPE REQUIREMENTS SUMMARY

**DEVELOPED AREA REQUIREMENT:** 

(5 POINTS PER 300 SQ FT OF DISTURBED AREA)

NEW DEVELOPED AREA = 2189 SQ FT POINTS REQUIRED = 40 POINTS

LANDSCAPE POINTS PROVIDED = 244 POINTS

|        |                               |                         |     | PTS PER | SUB-  |
|--------|-------------------------------|-------------------------|-----|---------|-------|
| CODE   | SCIENTIFIC NAME               | COMMON NAME             | QTY | PLANT   | TOTAL |
| PEREN  | NIALS                         |                         |     |         |       |
| АН     | Aster sp.                     | Hardy Asters            | 14  | 2       | 28    |
| HT     | Hosta sp.                     | Hosta                   | 3   | 2       | 6     |
| PMD    | Hemerocallis 'Pardon Me'      | Pardon Me Daylily       | 15  | 2       | 30    |
| ORNA   | MENTAL GRASS                  |                         |     |         |       |
| NSO    | Chasmanthium latifolium       | Northern Sea Oats       | 4   | 2       | 8     |
| SHRUE  | S                             | *                       |     |         |       |
| AC     | Ribes alpinum                 | Alpine Currant          | 6   | 3       | 18    |
| BSJ    | Juniperus squamata            | Blue Star Juniper       | 15  | 4       | 60    |
| GFS    | Spiraea x bumalda 'Goldflame' | Goldflame Spirea        | 12  | 3       | 36    |
| LG     | Thuja occidentalis            | Little Giant Arborvitae | 4   | 10      | 40    |
| VINES  |                               |                         |     |         |       |
| BV     | Parthenocissus tricuspidata   | Boston ivy              | 9   | 2       | 18    |
| Points | Total                         |                         |     |         | 244   |