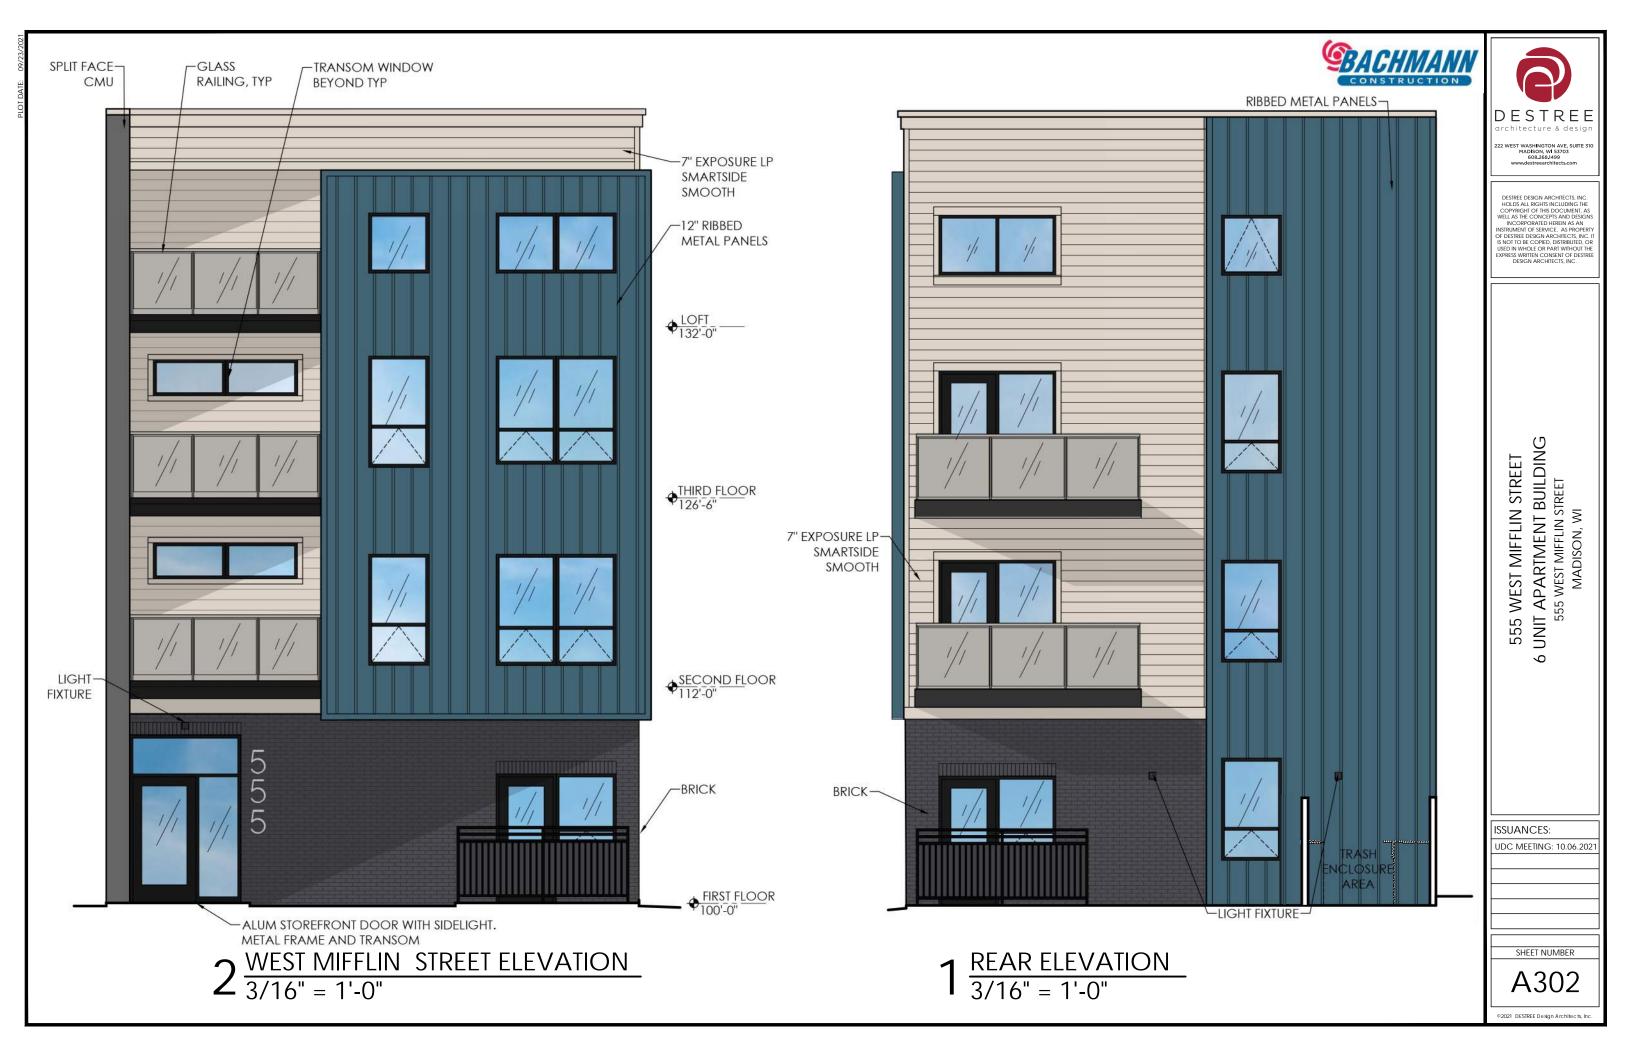

555 WEST MIFFLIN STREET
6 UNIT APARTMENT BUILDING
555 WEST MIFFLIN STREET
MADISON, WI

UDC MEETING: 10.06.202

SHEET NUMBER

A305

Glen Gary Brick: Sioux City Brick - Vintage Black Smooth

Siding: LP Smartside - Desert Stone Smooth

Brick Mortar: Spec Mix - Black SM800

Window Frame: Kawneer - Black #29

Ribbed Metal Panel: PAC-Clad - Slate Blue