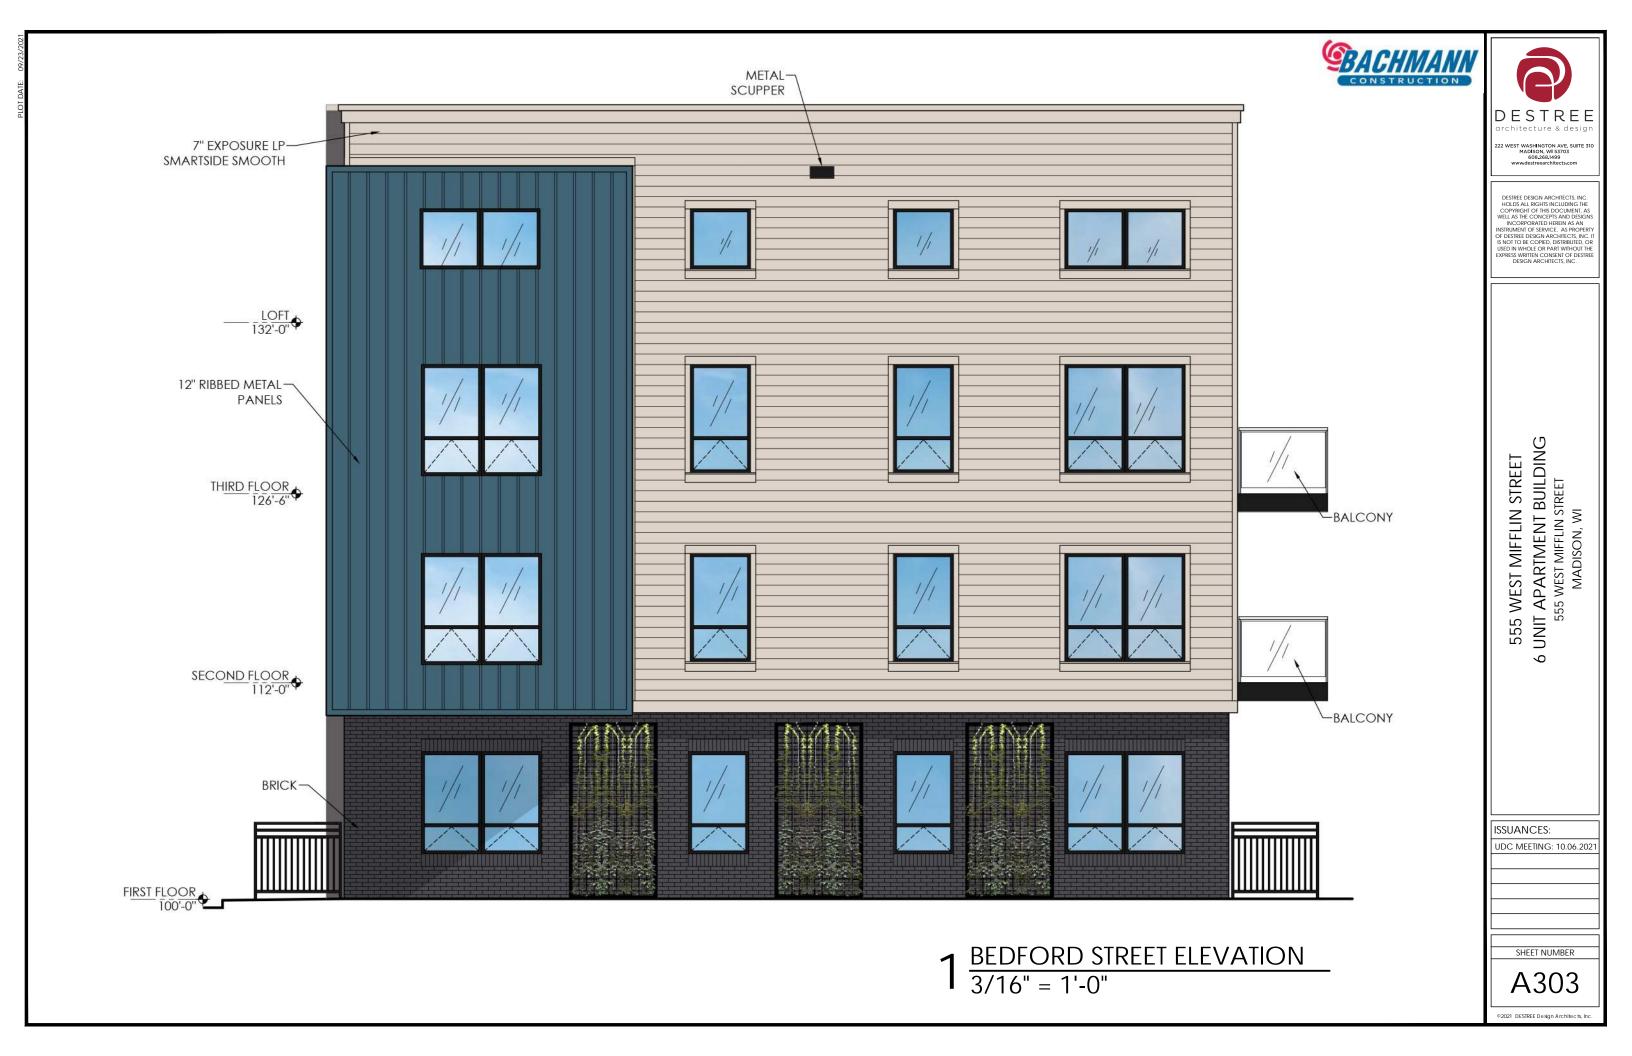

555 WEST MIFFLIN STREET
6 UNIT APARTMENT BUILDING
555 WEST MIFFLIN STREET
MADISON, WI

ISSUANCES:

UDC MEETING: 10.06.2021

SHEET NUMBER

AS100

©2021 DESTREE Design Architects, Inc

 $1 \frac{\text{SITE PLAN}}{1"=10'-0"}$ 

WEST WASHINGTON AVE, SUITE 3' MADISON, WI 53703 608,268,1499 www.destreearchitects.com

6 UNIT APARTMENT BUILDING 555 WEST MIFFLIN STREET MADISON, WI 555 WEST MIFFLIN STREET

ISSUANCES: UDC MEETING: 10.06.2021

WEST WASHINGTON AVE, SUITE 310 MADISON, WI 53703 608.268.1499 www.destreearchitects.com

WELL AS THE CONCEPTS AND DESIGNS INCORPORATED HEREIN AS AN INSTRUMENT OF SERVICE. AS PROPERTY OF DESTREE DESIGN ARCHITECTS, INC. I IS NOT TO BE COPIED, DISTRIBUTED, OR USED IN WHOLE OR PART WITHOUT THE EXPRESS WRITTEN CONSENT OF DESTREE DESIGN ARCHITECTS, INC.

555 WEST MIFFLIN STREET
6 UNIT APARTMENT BUILDING
555 WEST MIFFLIN STREET
MADISON, WI

|--|

UDC MEETING: 10.06.2021

SHEET NUMBER

©2021 DESTREE Design Architects, Inc.