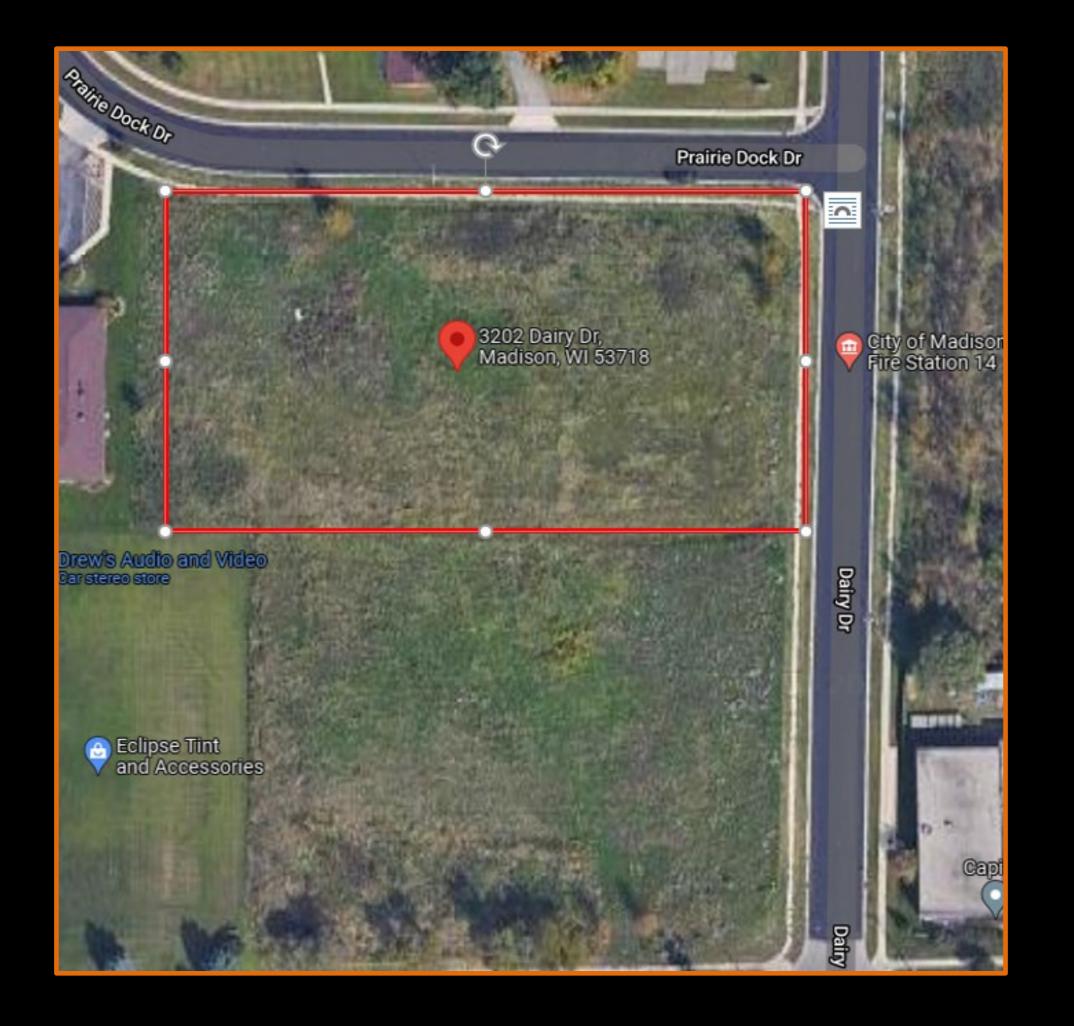

# 3202 Dairy Drive Campground Site

October 18, 2021 Plan Commission

# Why 3202 Dairy Drive for a campground site?

- The Dairy Drive site will provide an alternative to the encampment at Reindahl Park
- The site meets staff criteria for a semi-permanent campground site:
  - City-owned / non-park space
  - Site is large enough to support 25-30 users
  - Access to transit and food outlet
  - Site is served by public water/sewer

#### 3202 Dairy Drive – Campground Site Specifications

- Physical dimensions fixed site enclosed with six-foot privacy fence
- 30 housing climate controlled shelters with electrical service
- Shelters will be limited to one occupant; couples may have two shelters
- On-site common bathroom and shower facilities
- On-site garbage/recycling collection
- In compliance with state campground regulations
- Actively managed by paid, on-site staff under contract with City
- Auto parking will occur on nearby streets; bike parking provided on-site

# 3202 Dairy Drive – Campground Site Plan