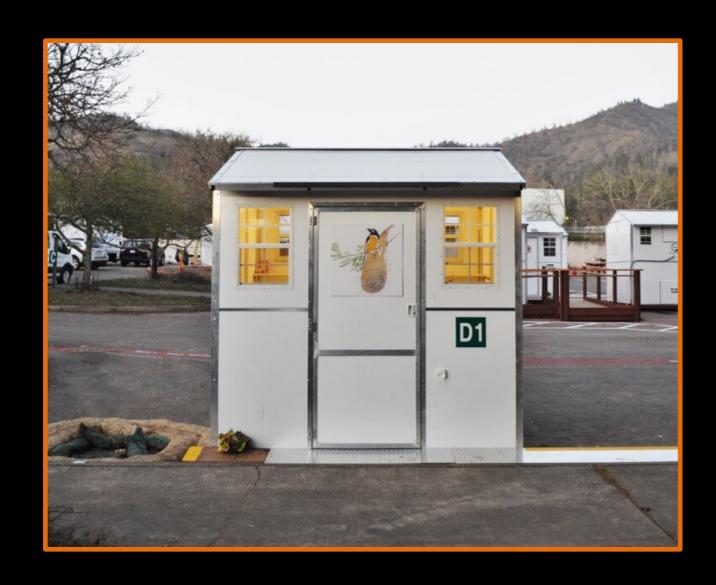

# 3202 Dairy Drive – Restrooms & Office Facility

- 480 square foot building (relocated from Hilldale shopping area)
- Conversion to 6 individual restrooms (toilet, sink, & shower) and office space