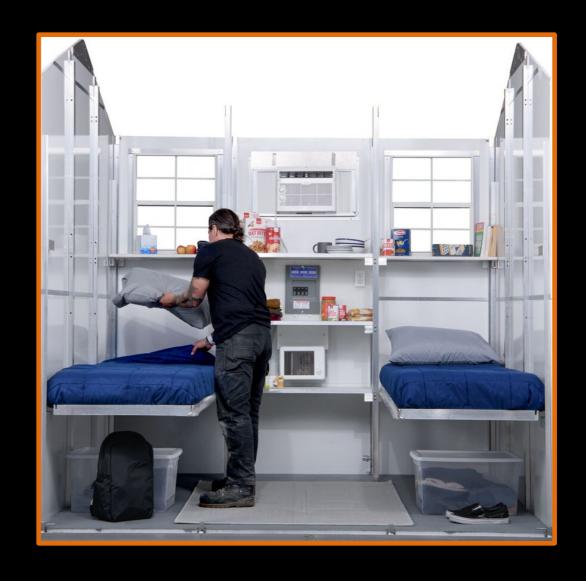

#### 3202 Dairy Drive – Individual Shelters

- 64 sq. ft. prefabricated (aluminum frame and composite panel) shelter
- Locking doors, operable windows, fold-up beds, electricity, heating & cooling, refrigerators, safety features (e.g. fire extinguisher and smoke detector).
- See palletshelter.com for additional information