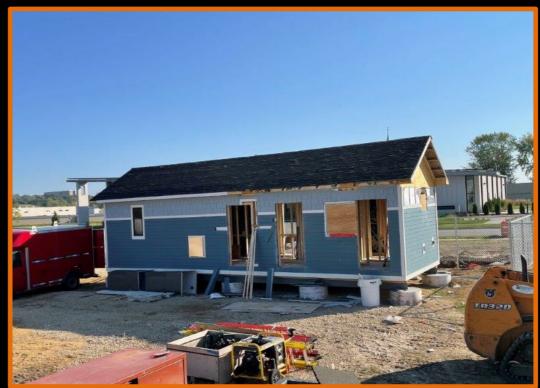

# 3202 Dairy Drive – Restrooms & Office Facility

- 480 square foot building (relocated from Hilldale shopping area)
- Conversion to 6 individual restrooms (toilet, sink, & shower) and office space