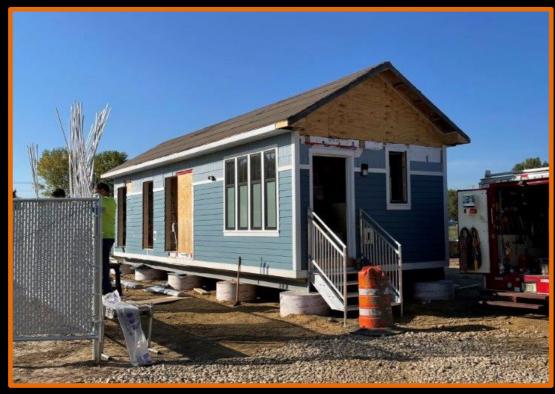

# 3202 Dairy Drive – Restrooms & Office Facility

- 480 square foot building (relocated from Hilldale shopping area)
- Conversion to 6 individual restrooms (toilet, sink, & shower) and office space