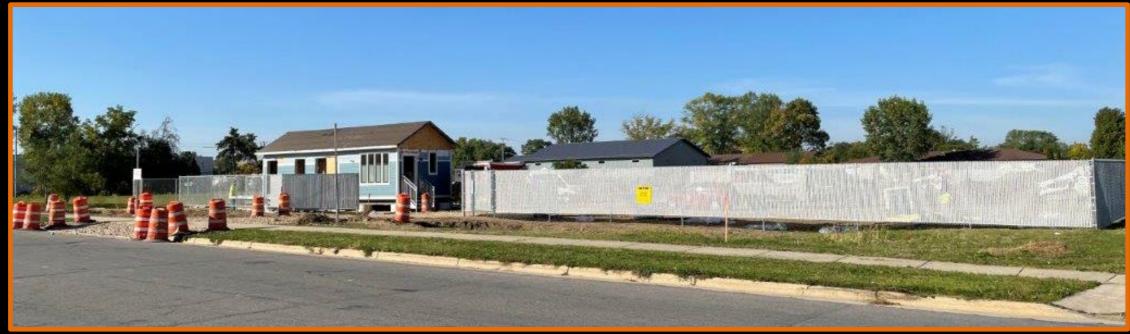

#### 3202 Dairy Drive – Campground Site Specifications

- Physical dimensions fixed site enclosed with six-foot privacy fence
- 30 housing climate controlled shelters with electrical service
- Shelters will be limited to one occupant; couples may have two shelters
- On-site common bathroom and shower facilities
- On-site garbage/recycling collection
- In compliance with state campground regulations
- Actively managed by paid, on-site staff under contract with City
- Auto parking will occur on nearby streets; bike parking provided on-site