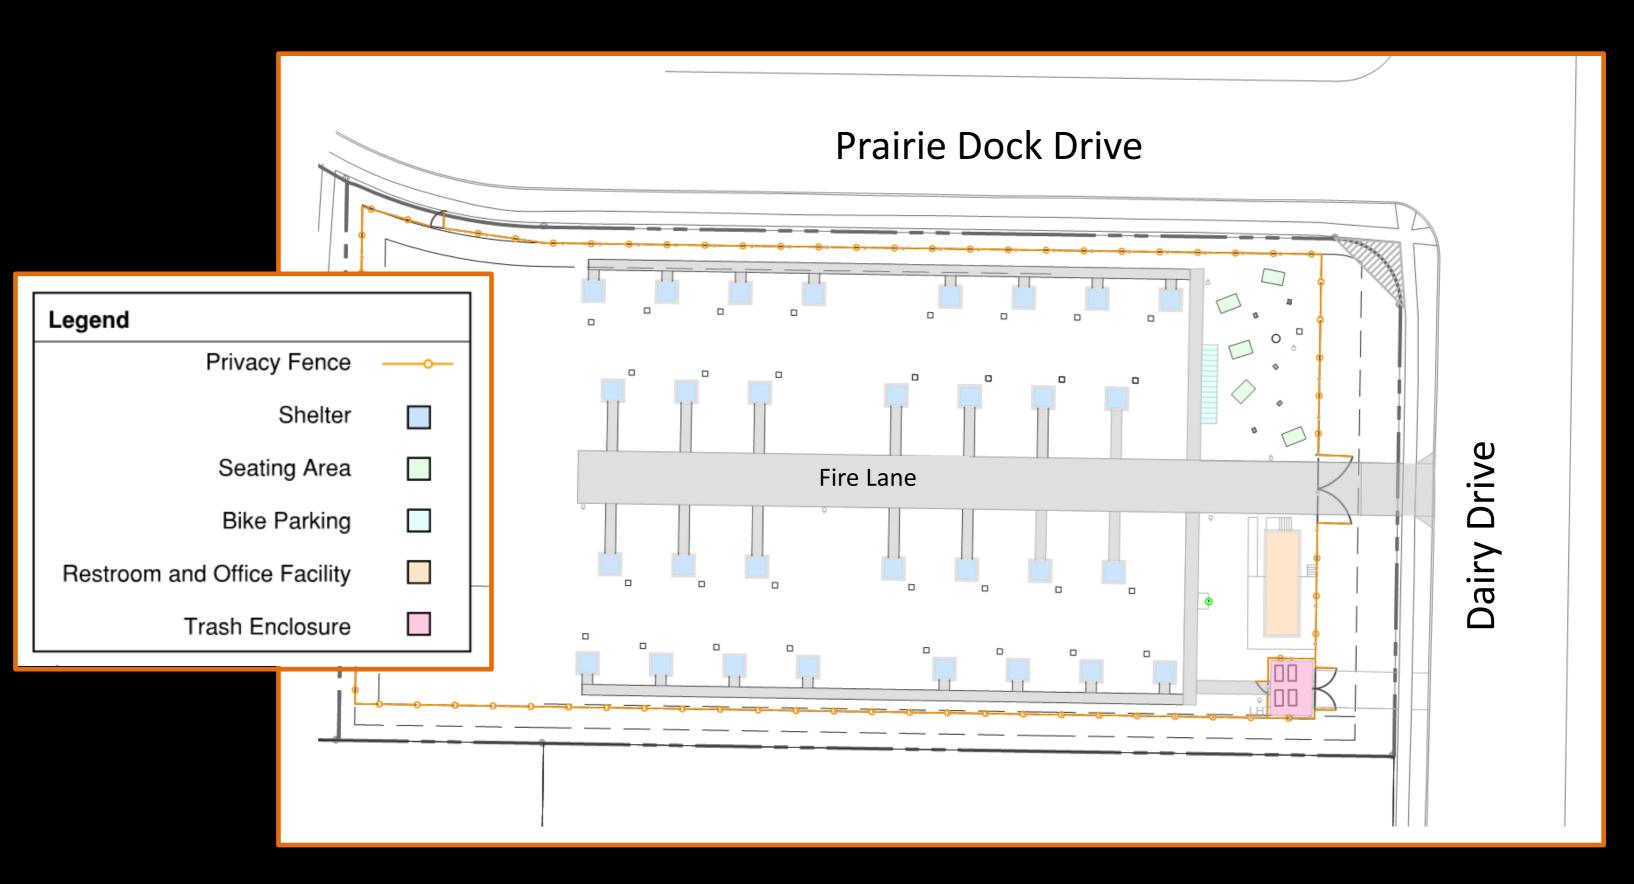

#### 3202 Dairy Drive – Campground Site Specifications

- Physical dimensions fixed site enclosed with six-foot privacy fence
- 30 housing climate controlled shelters with electrical service
- Shelters will be limited to one occupant; couples may have two shelters
- On-site common bathroom and shower facilities
- On-site garbage/recycling collection
- In compliance with state campground regulations
- Actively managed by paid, on-site staff under contract with City
- Auto parking will occur on nearby streets; bike parking provided on-site

# 3202 Dairy Drive – Campground Site Plan