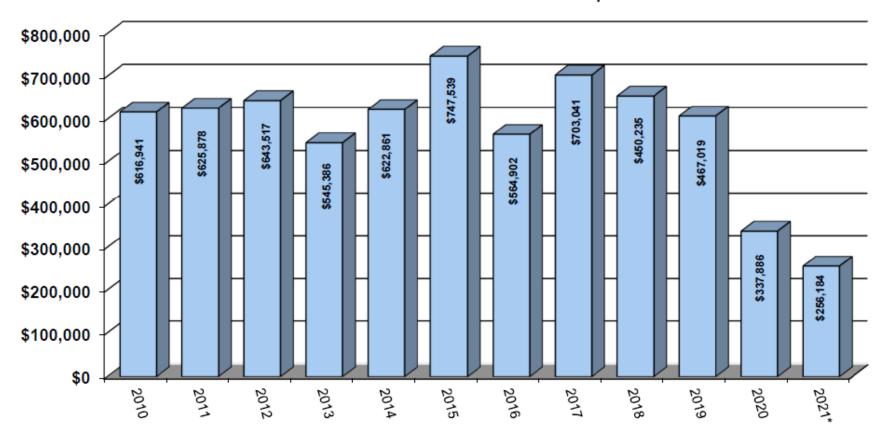

#### **Sales Activities**

Destination Madison Sales & MASC Sales Monona Terrace Contract Revenue per Year

<sup>\*</sup> Year to Date

| Account Name                                 | Lead Name                               | Attend | EEI Value   | Event Start<br>Date | Total<br>Rooms | Headquarter Facility  |
|----------------------------------------------|-----------------------------------------|--------|-------------|---------------------|----------------|-----------------------|
| Midwest BLGTA College Conference             | 2021 Midwest BLGTA College Conference   | 2,000  | \$557,113   | 10/6/2021           | 945            | Monona Terrace        |
| Buck Brannaman Horsemanship                  | Buck Brannaman Horsemanship Clinic 2021 | 600    | \$42,898    | 10/15/2021          | 0              | Alliant Energy Center |
| Gamehole Con                                 | Gamehole Con 2021 Room Block            | 3,000  | \$694,857   | 10/20/2021          | 1,437          | Alliant Energy Center |
| WiCell                                       | COREdinates 2021 Meeting                | 40     | \$20,672    | 10/20/2021          | 70             | Fluno Center          |
| MYHockey                                     | 2021 MYHockey Fall Tournament           | 500    | \$323,837   | 10/22/2021          | 970            | Sun Prairie Ice Arena |
| Wisconsin Music Educators Association        | Wisconsin State Music Conference 2021   | 3,800  | \$832,660   | 10/27/2021          | 481            | Monona Terrace        |
| Wisconsin Games Alliance                     | M+DEV 2021                              | 300    | \$49,092    | 10/28/2021          | 40             | Alliant Energy Center |
| Wisconsin Interscholastic Horsemanship Assoc | 2021 WIHA State Show                    | 750    | \$178,621   | 10/28/2021          | 250            | Alliant Energy Center |
| Wisconsin Land Information Association       | 2021 WLIA Fall Regional Meeting         | 85     | \$34,594    | 11/3/2021           | 65             | BW Premier Park Hotel |
| MYHockey                                     | 2021 MYHockey Veterans Cup              | 500    | \$370,080   | 11/5/2021           | 1,220          | Sun Prairie Ice Arena |
| Madison Festivals Inc                        | 2021 Madison Marathon                   | 8,000  | \$485,676   | 11/12/2021          | 415            | Monona Terrace        |
| Wisconsin Interscholastic Athletic Assoc     | 2021-22 WIAA Board of Control Meetings  | 40     | \$135,343   | 11/17/2021          | 360            | UW Kohl Center        |
| Wisconsin Kennel Club                        | Wisconsin Kennel Club Show              | 800    | \$356,498   | 11/17/2021          | 1,210          | Alliant Energy Center |
| The Isthmus Bowl                             | Isthmus Bowl 2021                       | 2,000  | \$104,351   | 11/19/2021          | 200            | Verona High School    |
| HYROX                                        | 2021 Madison Time Trial                 | 750    | \$269,508   | 12/15/2021          | 115            | Alliant Energy Center |
| Madison College Athletics                    | 60Eight Basketball Tournament           | 2,250  | \$246,087   | 12/17/2021          | 148            | Madison College       |
| MADISON AREA Confi                           | rmed Events to occur Oct-Dec 2021 = 16  | 25,415 | \$4,701,884 |                     | 7,926          | destination           |