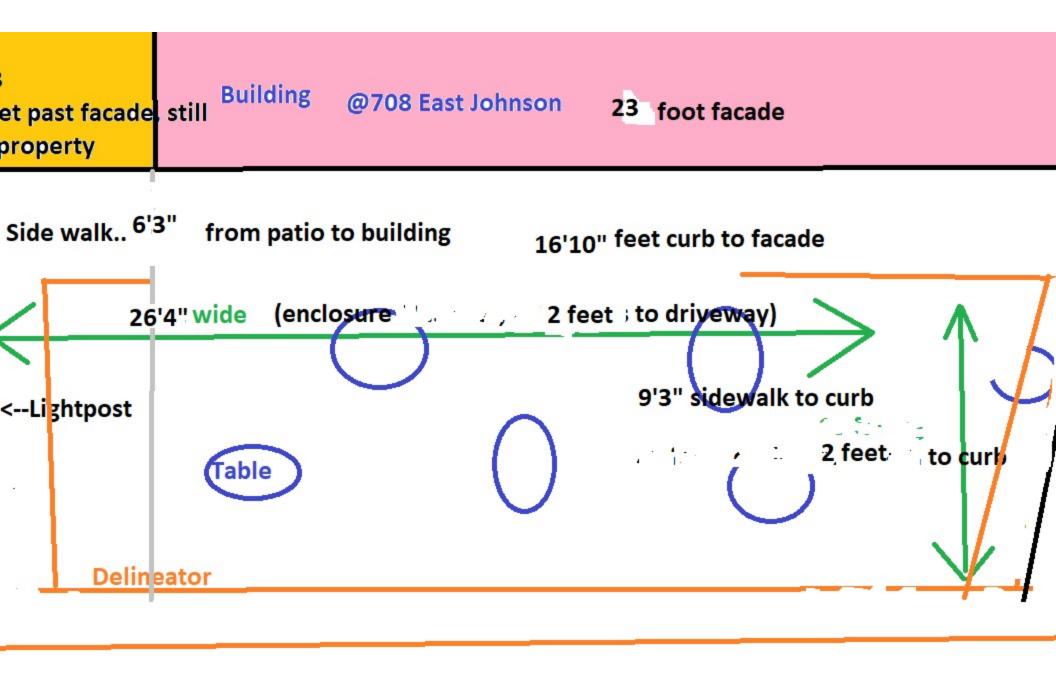

Meghan,

Paperwork attached

On Mon, Apr 19, 2021, 12:26 PM Blake-Horst, Meghan < MBlake-Horst@cityofmadison.com > wrote:

Hello,

Your request to expand your sidewalk café to participate in the Streatery Program for *Hone*, *LLC*. 708 1/4 E. Johnson St. Madison, WI 53703 has been approved on 3/19/2021 by the Street Vending Office. Hone has been approved to extend the café 3'4" outside the building façade. See attached drawings for details of this expanded location. I apologize for my delay in sending this approval email. I had it prepared and realized today (4/19), it has not been sent. Please complete the Temporary Premises Extension Application (attached and linked below) today.

Attached you will find a NOTICE sign. This sign is required to be printed and displayed on the café, facing outward. Having one on each end of the café would be preferred. I would encourage you to laminate or place in a protective plastic sheet to maintain the sign and limit the need to reprint.

- Place tables and chairs according to the current Public Health orders (6' distance for the seating area is measured from back of chair to back of chair).
- Ensure customers are not moving tables together
- Clean café furniture and enclosures frequently and according to Public Health guidance

## We will be flexible as we work with you and your staff but we ask that you:

- Making Changes? If you are interested in making any changes to your café or adding any additional equipment including lights, heaters, large planters, etc. Contact streetvending@cityofmadison.com.
- Maintain a clear 6' pedestrian path at all times between the building and the café.
- Keep chairs, tables and umbrellas within the enclosures at all times.
- Be mindful of your neighbor café and that the same distancing applies between seating at adjacent cafes.
- Customers are to be seated when consuming food and/or drinks.
- All furniture must be off the sidewalk 30 minutes after close of business.
- A covered garbage can is available at all times.