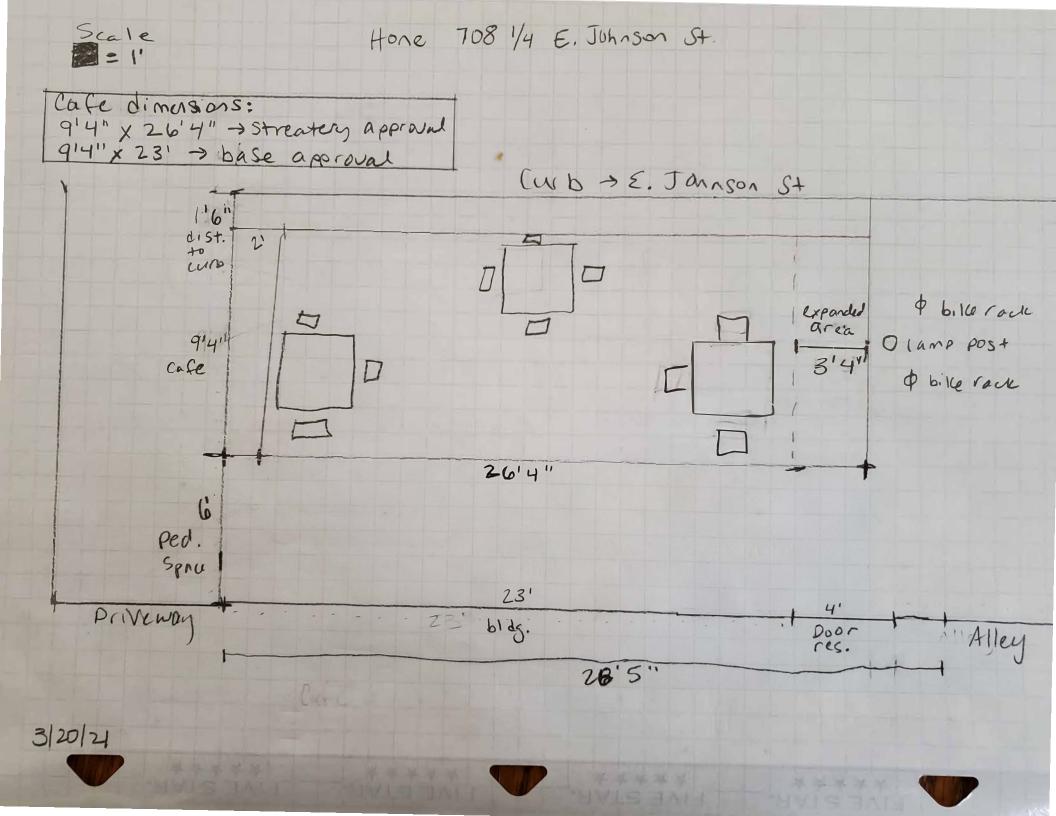

Meghan,

Paperwork attached

On Mon, Apr 19, 2021, 12:26 PM Blake-Horst, Meghan < MBlake-Horst@cityofmadison.com > wrote:

Hello,

Your request to expand your sidewalk café to participate in the Streatery Program for *Hone*, *LLC*. 708 1/4 E. Johnson St. Madison, WI 53703 has been approved on 3/19/2021 by the Street Vending Office. Hone has been approved to extend the café 3'4" outside the building façade. See attached drawings for details of this expanded location. I apologize for my delay in sending this approval email. I had it prepared and realized today (4/19), it has not been sent. Please complete the Temporary Premises Extension Application (attached and linked below) today.

| insured endorsement naming the City of Madison with this application.                                                                                                                                                |
|----------------------------------------------------------------------------------------------------------------------------------------------------------------------------------------------------------------------|
| Are you requesting this temporary extension of licensed premises, in compliance with Emergency Order Resolution Legistar #60695 (Madison Streatery Program), adopted by the Common Council on June 16, 2020?: Yes No |
| Required detailed floor plans of extension area included: Yes                                                                                                                                                        |
| Required approval of expanded eating area obtained from Street Vending Coordinator or Zoning Administrator included: X Yes, date approved:                                                                           |
| Street Occupancy Permit obtained from Traffic Engineering: Yes No XN/A                                                                                                                                               |
| Does lease/deed cover area request for temporary extension?: Yes XNo  If no, must attach letter from landlord or property owner authorizing use of the property.                                                     |
| Licensed Premises Information                                                                                                                                                                                        |
| This application modifies existing alcohol license number; 00007  Business dba Name; 4010                                                                                                                            |
| Licensed Address: 708 4 East Johnson                                                                                                                                                                                 |
| Liquor/Beer Agent Name: Michael Parks                                                                                                                                                                                |
| % Alcohol, SO % Food, % Other Alder, District #: Police Sector:                                                                                                                                                      |
| Corporate Information                                                                                                                                                                                                |
| Business Legal Name (as on WI State Sellers Permit): Hore                                                                                                                                                            |
| Business Mailing Address: +08+4 (-a)4 John                                                                                                                                                                           |
| Business Contact Name, Position: Mike Ports                                                                                                                                                                          |
| Business Phone: (08 422 0080 Business Email: HOT @Heave Plated. com  -Continue on Back-                                                                                                                              |
|                                                                                                                                                                                                                      |