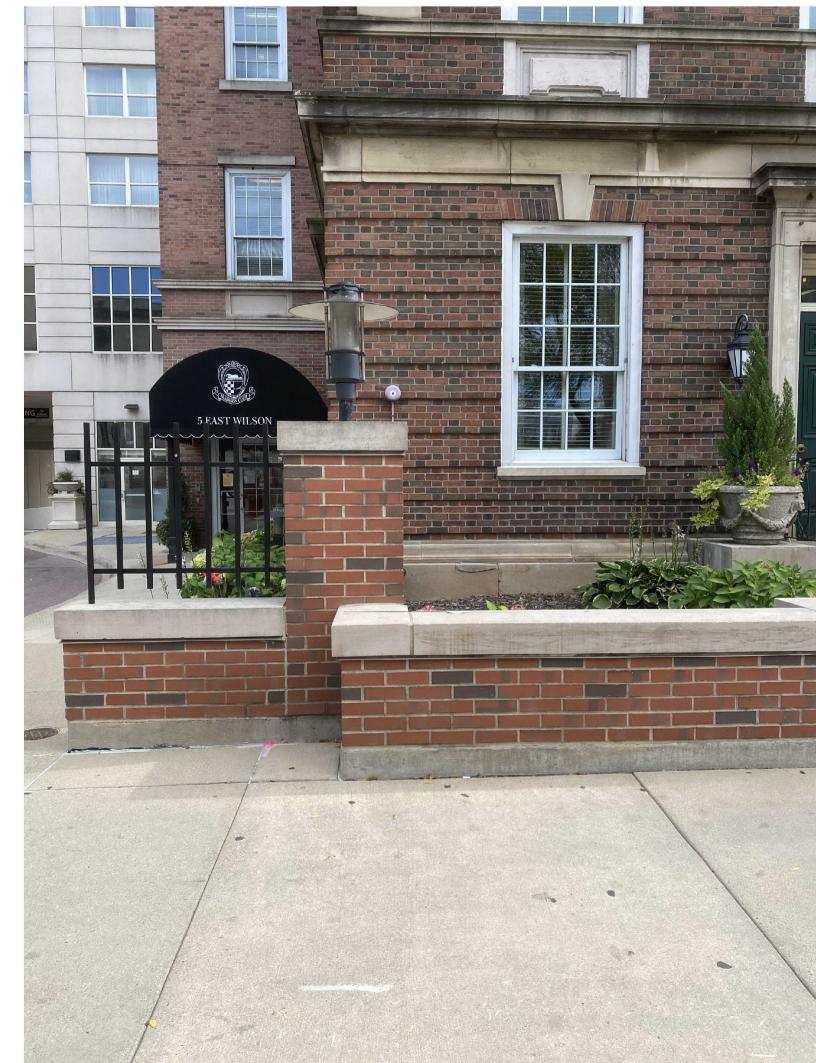

Landmarks Commission City of Madison Sept 27 2020

Commission Members.

We respectfully submit the enclosed information to receive approval to construct a open patio at 5 East Wilson.

The patio consists of Brick Piers metal fencing and a concrete patio surface as indicated on the enclosed drawings. The need for intake and exhaust of the mechanical equipment below are addressed with these piers and an end wall as noted on plan.

No attachment to the current structure is required

The existing entry door will be restored as part of the project.

We believe this patio solution will announce an important façade to the streetscape.

Thank you for your consideration