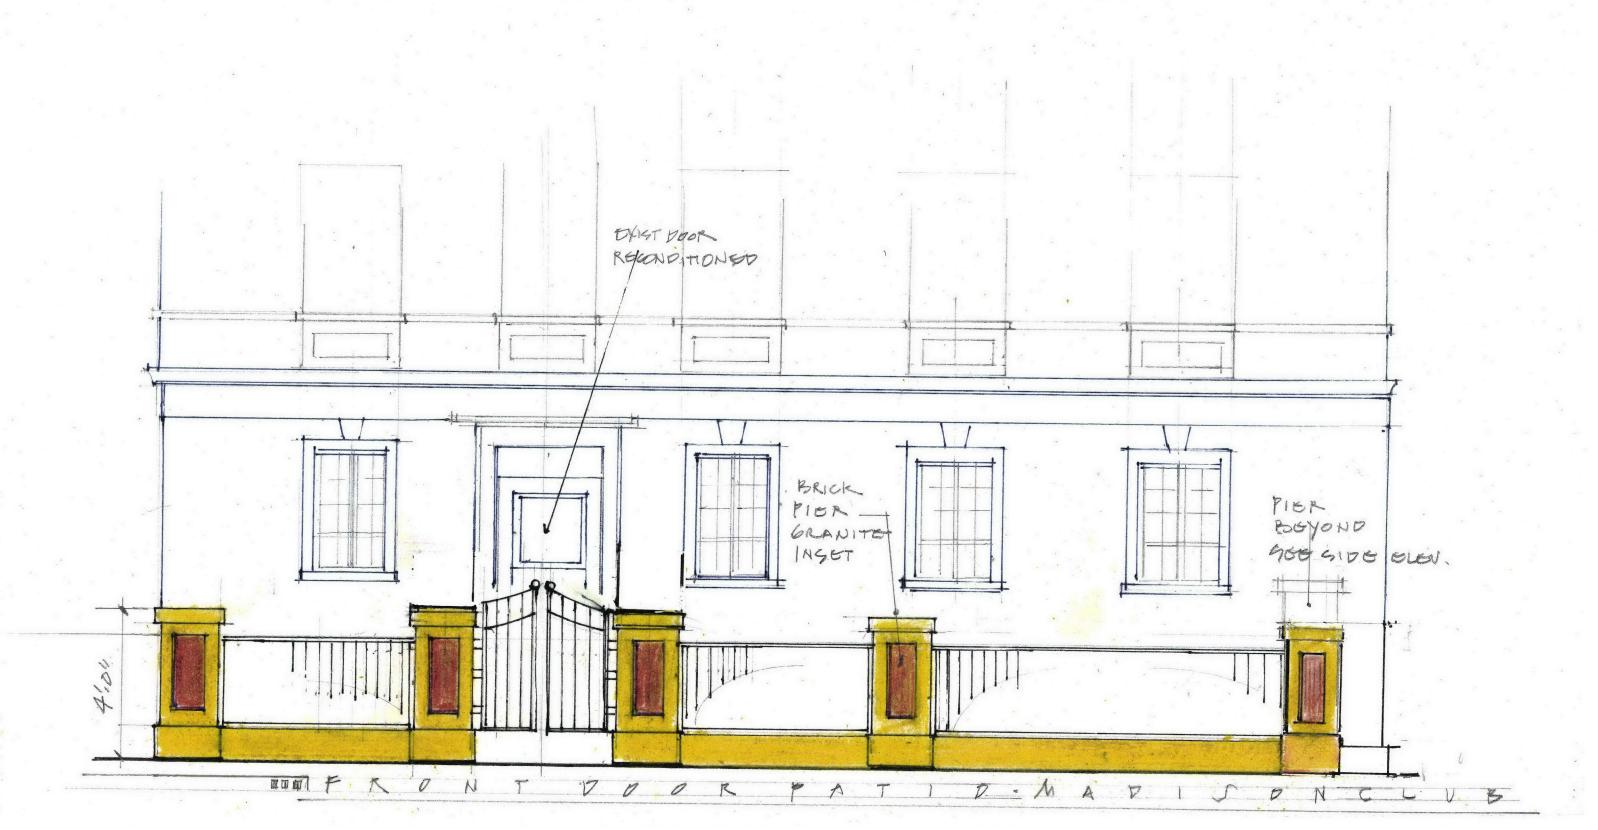

Landmarks Commission City of Madison Sept 27 2020

Commission Members.

We respectfully submit the enclosed information to receive approval to construct a open patio at 5 East Wilson.

The patio consists of Brick Piers metal fencing and a concrete patio surface as indicated on the enclosed drawings. The need for intake and exhaust of the mechanical equipment below are addressed with these piers and an end wall as noted on plan.

No attachment to the current structure is required

The existing entry door will be restored as part of the project.

We believe this patio solution will announce an important façade to the streetscape.

Thank you for your consideration