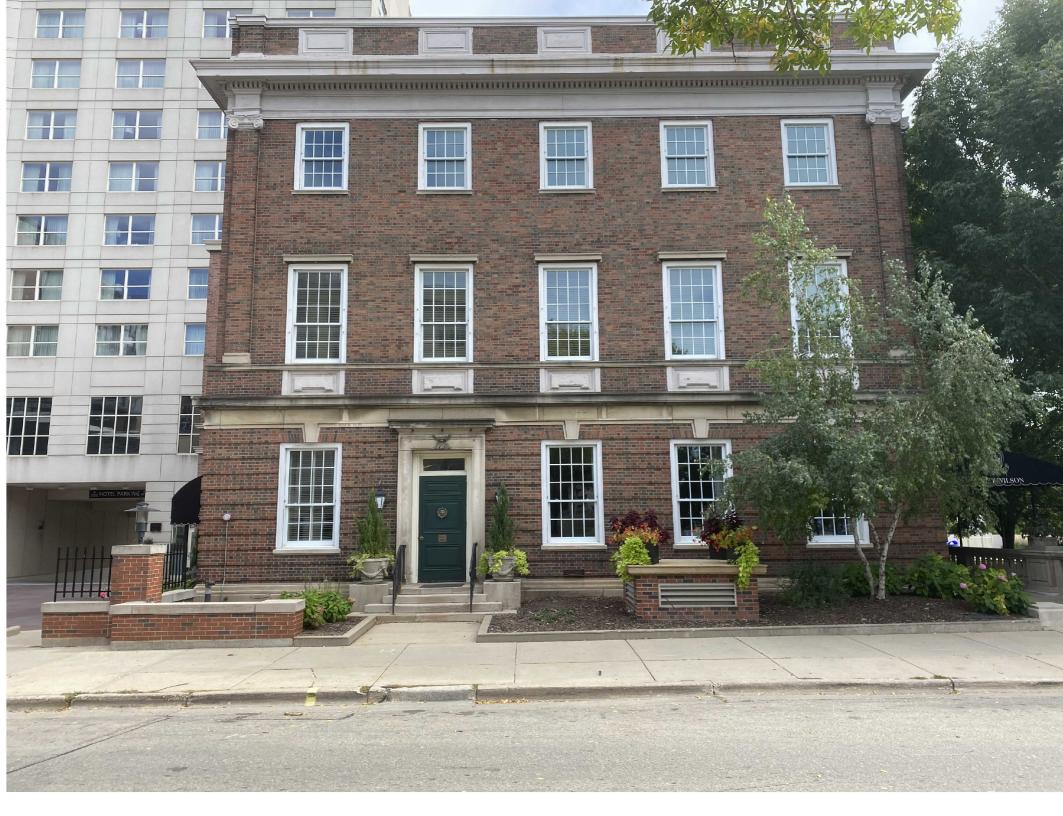

Landmarks Commission City of Madison Sept 27 2020

Commission Members.

We respectfully submit the enclosed information to receive approval to construct a open patio at 5 East Wilson.

The patio consists of Brick Piers metal fencing and a concrete patio surface as indicated on the enclosed drawings. The need for intake and exhaust of the mechanical equipment below are addressed with these piers and an end wall as noted on plan.

No attachment to the current structure is required

The existing entry door will be restored as part of the project.

We believe this patio solution will announce an important façade to the streetscape.

Thank you for your consideration