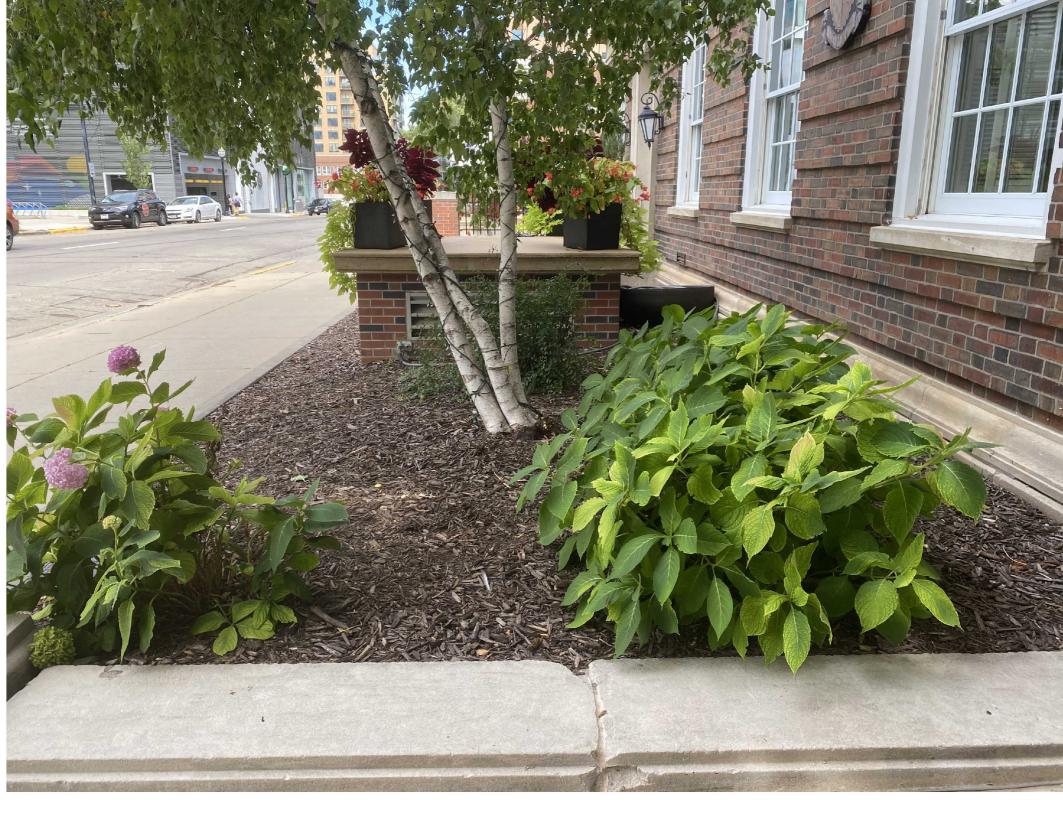

Landmarks Commission City of Madison Sept 27 2020

Commission Members.

We respectfully submit the enclosed information to receive approval to construct a open patio at 5 East Wilson.

The patio consists of Brick Piers metal fencing and a concrete patio surface as indicated on the enclosed drawings. The need for intake and exhaust of the mechanical equipment below are addressed with these piers and an end wall as noted on plan.

No attachment to the current structure is required

The existing entry door will be restored as part of the project.

We believe this patio solution will announce an important façade to the streetscape.

Thank you for your consideration