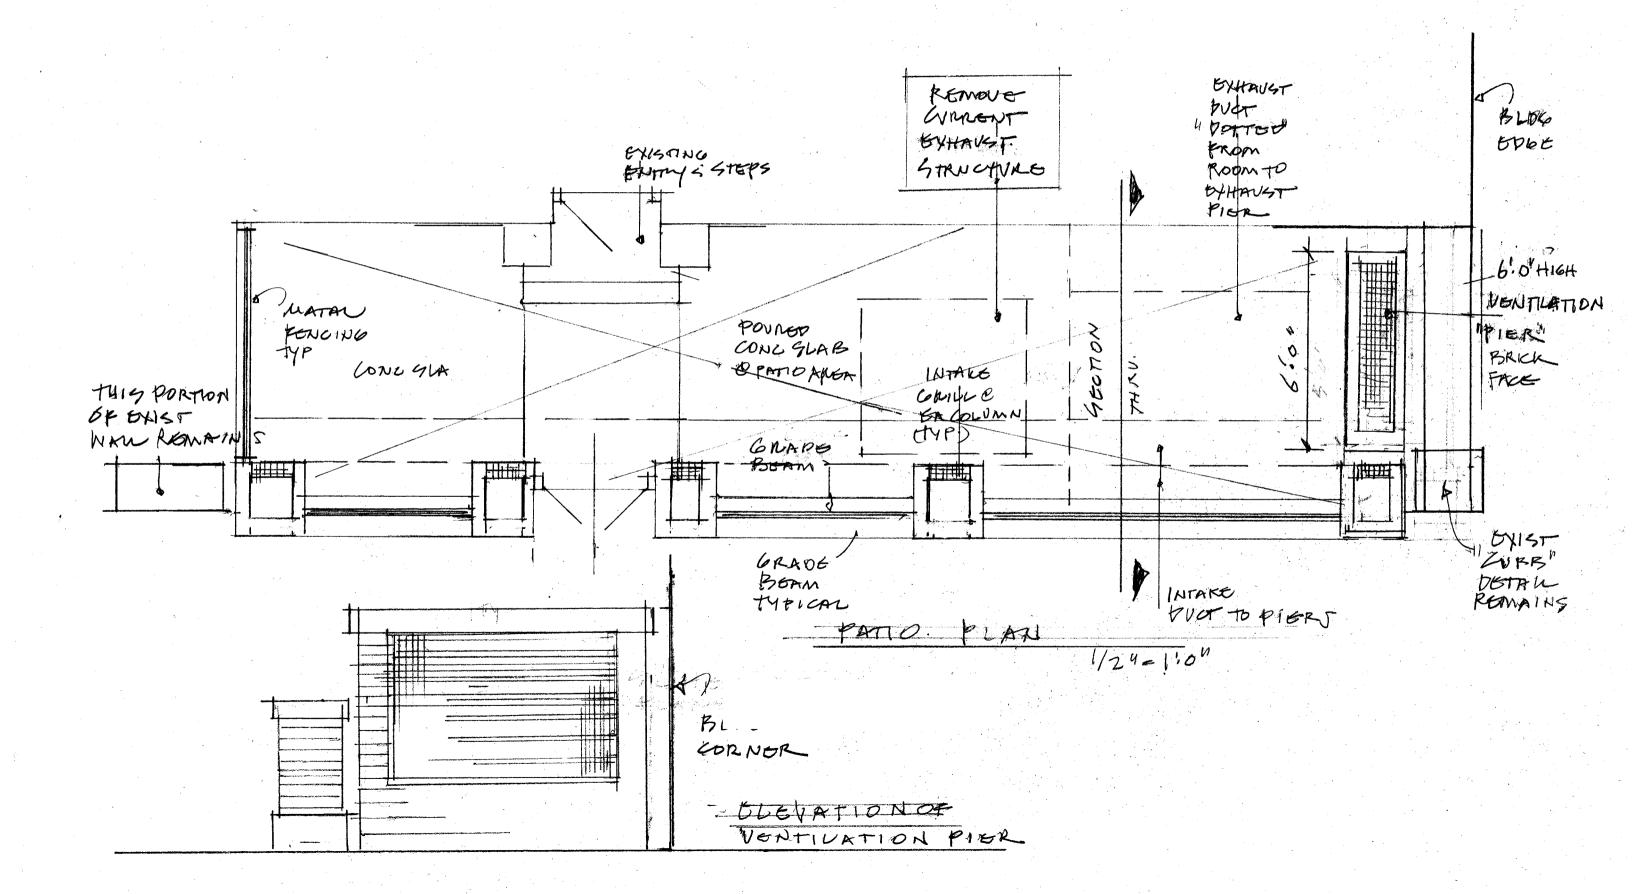

Landmarks Commission City of Madison Sept 27 2020

Commission Members.

We respectfully submit the enclosed information to receive approval to construct a open patio at 5 East Wilson.

The patio consists of Brick Piers metal fencing and a concrete patio surface as indicated on the enclosed drawings. The need for intake and exhaust of the mechanical equipment below are addressed with these piers and an end wall as noted on plan.

No attachment to the current structure is required

The existing entry door will be restored as part of the project.

We believe this patio solution will announce an important façade to the streetscape.

Thank you for your consideration