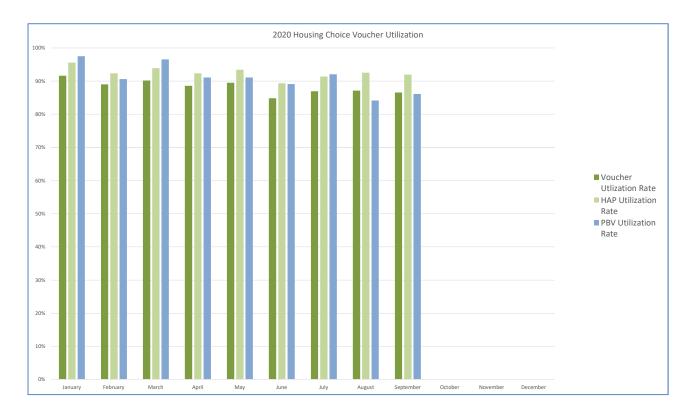

## 2021 Housing Choice Voucher Utilization Report

|                                           | January   | February  | March     | April     | May       | June      | July      | August    | September | October   | November  | December  |
|-------------------------------------------|-----------|-----------|-----------|-----------|-----------|-----------|-----------|-----------|-----------|-----------|-----------|-----------|
|                                           |           |           |           |           |           |           |           |           |           |           |           |           |
| ACC Vouchers                              | 1915      | 1915      | 1915      | 1915      | 1915      | 1915      | 1915      | 1915      | 1915      | 1915      | 1915      | 1915      |
| Total Funding Available (Monthly)         | 1,366,000 | 1,366,000 | 1,366,000 | 1,366,000 | 1,366,000 | 1,366,000 | 1,366,000 | 1,366,000 | 1,366,000 | 1,366,000 | 1,366,000 | 1,366,000 |
|                                           |           |           |           |           |           |           |           |           |           |           |           |           |
| Homeownership                             | 41        | 42        | 42        | 41        | 41        | 41        | 40        | 40        | 40        |           |           |           |
| Family Unification (FUP)                  | 82        | 83        | 90        | 86        | 86        | 88        | 87        | 83        | 76        |           |           |           |
| Portable Vouchers                         | 81        | 58        | 58        | 60        | 95        | 40        | 33        | 17        | 27        |           |           |           |
| Tenant Protection Vouchers                | 24        | 24        | 21        | 23        | 24        | 26        | 22        | 20        | 20        |           |           |           |
| Veterans Affairs Supported Housing (VASH) | 199       | 173       | 176       | 178       | 175       | 166       | 172       | 164       | 154       |           |           |           |
| All Other Vouchers                        | 1328      | 1325      | 1340      | 1308      | 1293      | 1263      | 1311      | 1345      | 1340      |           |           |           |
| Total Vouchers                            | 1755      | 1705      | 1727      | 1696      | 1714      | 1624      | 1665      | 1669      | 1657      |           |           |           |
| Voucher Utlization Rate                   | 92%       | 89%       | 90%       | 89%       | 90%       | 85%       | 87%       | 87%       | 87%       |           |           |           |
|                                           |           |           |           |           |           |           |           |           |           |           |           |           |
| Total Housing Assistance Payments (HAP)   | 1,305,963 | 1,261,238 | 1,282,702 | 1,261,134 | 1,275,840 | 1,221,009 | 1,248,596 | 1,264,608 | 1,256,510 |           |           |           |
| HAP Utilization Rate                      | 96%       | 92%       | 94%       | 92%       | 93%       | 89%       | 91%       | 93%       | 92%       |           |           |           |
| Per Unit Cost (PUC)                       | 744       | 740       | 743       | 744       | 744       | 752       | 750       | 758       | 758       |           |           |           |
|                                           |           |           |           |           |           |           |           |           |           |           |           |           |
| Project Based Vouchers Leased             | 197       | 183       | 195       | 184       | 184       | 180       | 186       | 170       | 174       |           |           |           |
| Total Project Based Vouchers Available    | 202       | 202       | 202       | 202       | 202       | 202       | 202       | 202       | 202       |           |           |           |
| PBV Utilization Rate                      | 98%       | 91%       | 97%       | 91%       | 91%       | 89%       | 92%       | 84%       | 86%       |           |           |           |
|                                           |           |           |           |           |           |           |           |           |           |           |           |           |