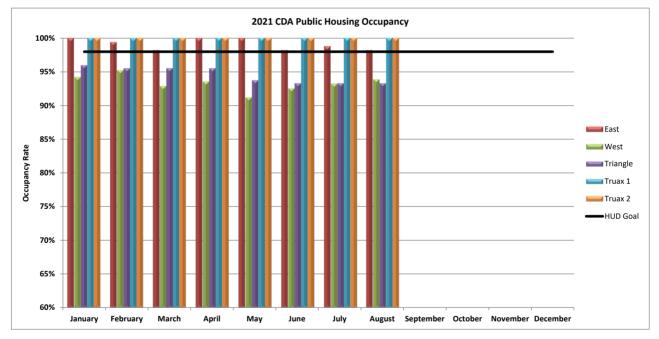

## **2021 Occupancy Report - CDA Housing Operations**

| Low-Rent | Dublic | Housing |
|----------|--------|---------|
| Low-Rent | Public | HOUSINE |

|                    | -               | January | February | March   | April   | May     | June    | July    | August  | September | October | November | December |
|--------------------|-----------------|---------|----------|---------|---------|---------|---------|---------|---------|-----------|---------|----------|----------|
| HUE                | Occupancy Goal  | 98%     | 98%      | 98%     | 98%     | 98%     | 98%     | 98%     | 98%     | 98%       | 98%     | 98%      | 98%      |
| AMP 200 - East     | Total ACC Units | 166     | 166      | 166     | 166     | 166     | 166     | 166     | 166     | 166       | 166     | 166      | 166      |
|                    | Vacant Units    | 0       | 1        | 3       | 0       | 0       | 3       | 2       | 3       |           |         |          |          |
|                    | Occupancy Rate  | 100.00% | 99.40%   | 98.19%  | 100.00% | 100.00% | 98.19%  | 98.80%  | 98.19%  |           |         |          |          |
| AMP 300 -West      | Total ACC Units | 297     | 297      | 297     | 297     | 297     | 297     | 297     | 297     | 297       | 297     | 297      | 297      |
|                    | Vacant Units    | 17      | 14       | 21      | 19      | 26      | 22      | 20      | 18      |           |         |          |          |
|                    | Occupancy Rate  | 94.28%  | 95.29%   | 92.93%  | 93.60%  | 91.25%  | 92.59%  | 93.27%  | 93.94%  |           |         |          |          |
| AMP 400 - Triangle | Total ACC Units | 224     | 224      | 224     | 224     | 224     | 224     | 224     | 224     | 224       | 224     | 224      | 224      |
| _                  | Vacant Units    | 9       | 10       | 10      | 10      | 14      | 15      | 15      | 15      |           |         |          |          |
|                    | Occupancy Rate  | 95.98%  | 95.54%   | 95.54%  | 95.54%  | 93.75%  | 93.30%  | 93.30%  | 93.30%  |           |         |          |          |
| AMP 500 -Truax 1   | Total ACC Units | 47      | 47       | 47      | 47      | 47      | 47      | 47      | 47      | 47        | 47      | 47       | 47       |
|                    | Vacant Units    | 0       | 0        | 0       | 0       | 0       | 0       | 0       | 0       |           |         |          |          |
|                    | Occupancy Rate  | 100.00% | 100.00%  | 100.00% | 100.00% | 100.00% | 100.00% | 100.00% | 100.00% |           |         |          |          |
| AMP 600 - Truax 2  | Total ACC Units | 40      | 40       | 40      | 40      | 40      | 40      | 40      | 40      | 40        | 40      | 40       | 40       |
|                    | Vacant Units    | 0       | 0        | 0       | 0       | 0       | 0       | 0       | 0       |           |         |          |          |
|                    | Occupancy Rate  | 100.00% | 100.00%  | 100.00% | 100.00% | 100.00% | 100.00% | 100.00% | 100.00% |           |         |          |          |