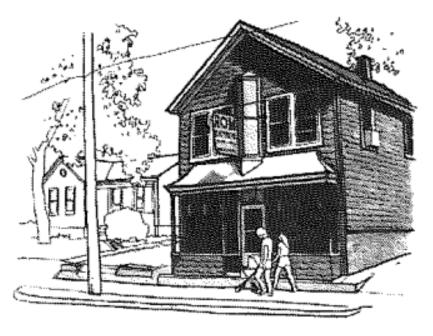

SHEET NUMBER

 $2_{\frac{\text{HISTORIC PHOTO}}{\text{NOT TO SCALE}}}$ 

1 HISTORIC SKETCH NOT TO SCALE

SCHWA TAILOR SHOP FACADE REMODEL 917 WILLIAMSON STREET MADISON, WI

|  | ISSUANCES:             | l |
|--|------------------------|---|
|  | LMC SUBMITTAL: 8.30.21 | 1 |
|  |                        | 1 |