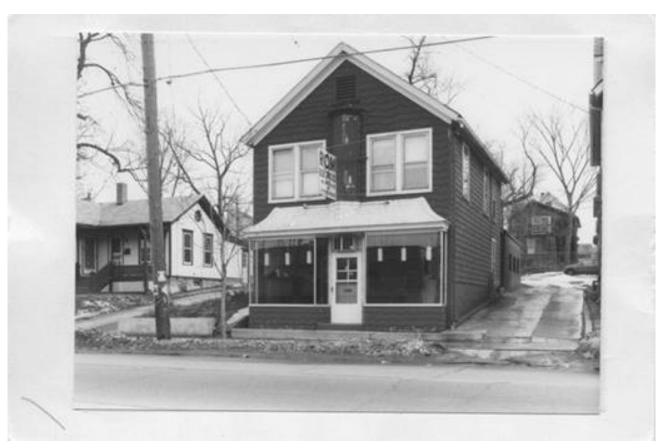

SHEET NUMBER

 $2_{\frac{\text{HISTORIC PHOTO}}{\text{NOT TO SCALE}}}$ 

1 HISTORIC SKETCH NOT TO SCALE

SCHWA TAILOR SHOP FACADE REMODEL 917 WILLIAMSON STREET MADISON, WI

|  | ISSUANCES:             | l |
|--|------------------------|---|
|  | LMC SUBMITTAL: 8.30.21 | 1 |
|  |                        | 1 |