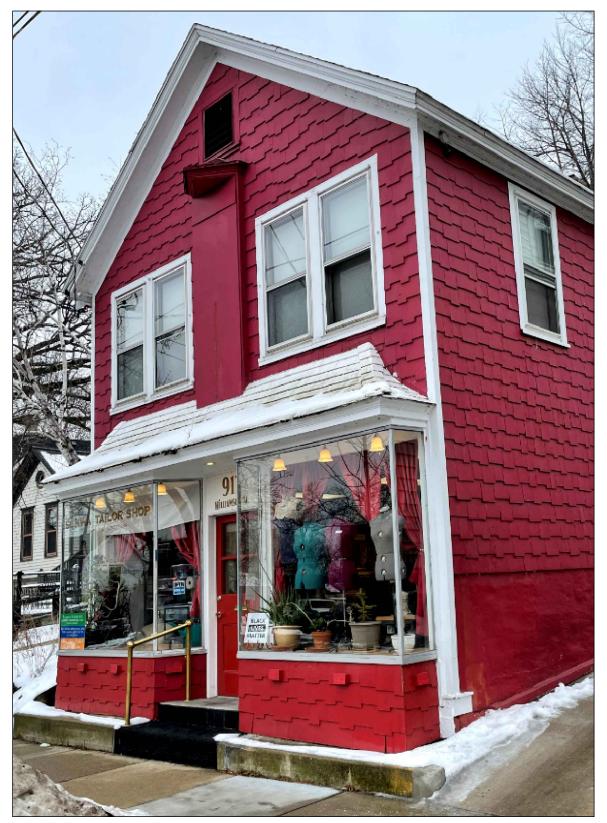

SHEET NUMBER

DESTREE architecture & design © 2021 DESTREE Design Architects, Inc.

**FACADE REMODEL** 917 WILLIAMSON STREET MADISON, WI

1 PROPOSED ELEVATION
1/4" = 1'-0"

SCHWA TAILOR SHOP FACADE REMODEL 917 WILLIAMSON STREET MADISON, WI