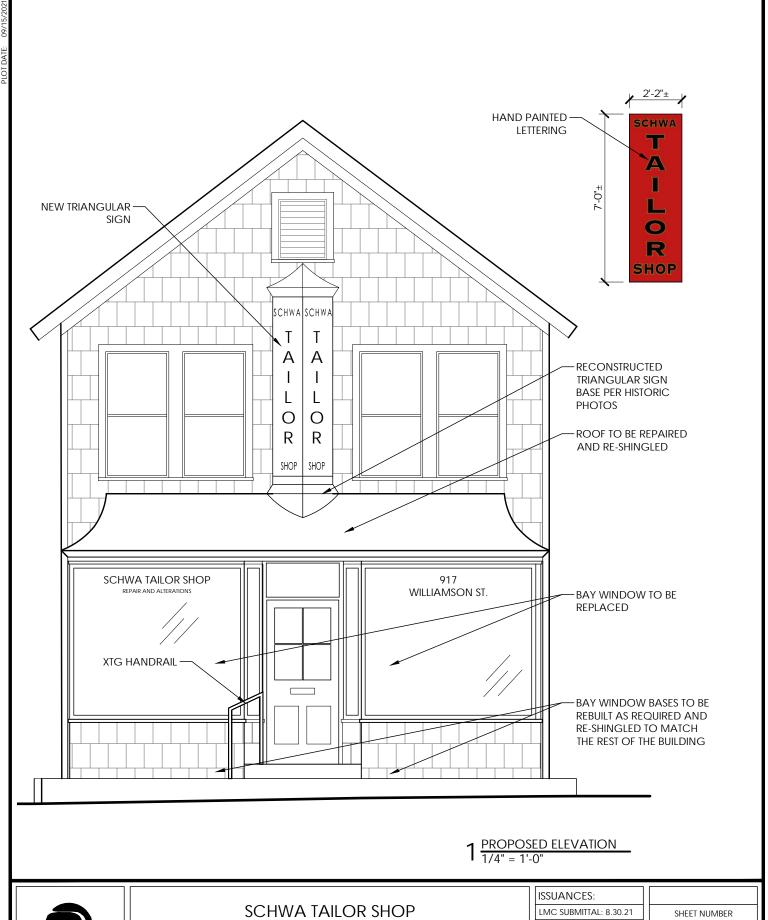

SHEET NUMBER

DESTREE architecture & design © 2021 DESTREE Design Architects, Inc.

**FACADE REMODEL** 917 WILLIAMSON STREET MADISON, WI

1 PROPOSED ELEVATION
1/4" = 1'-0"

SCHWA TAILOR SHOP FACADE REMODEL 917 WILLIAMSON STREET MADISON, WI

| ISSUANCES: LMC SUBMITTAL: 8.30.21 | SHEET NUMBER |
|-----------------------------------|--------------|
|                                   | A303         |