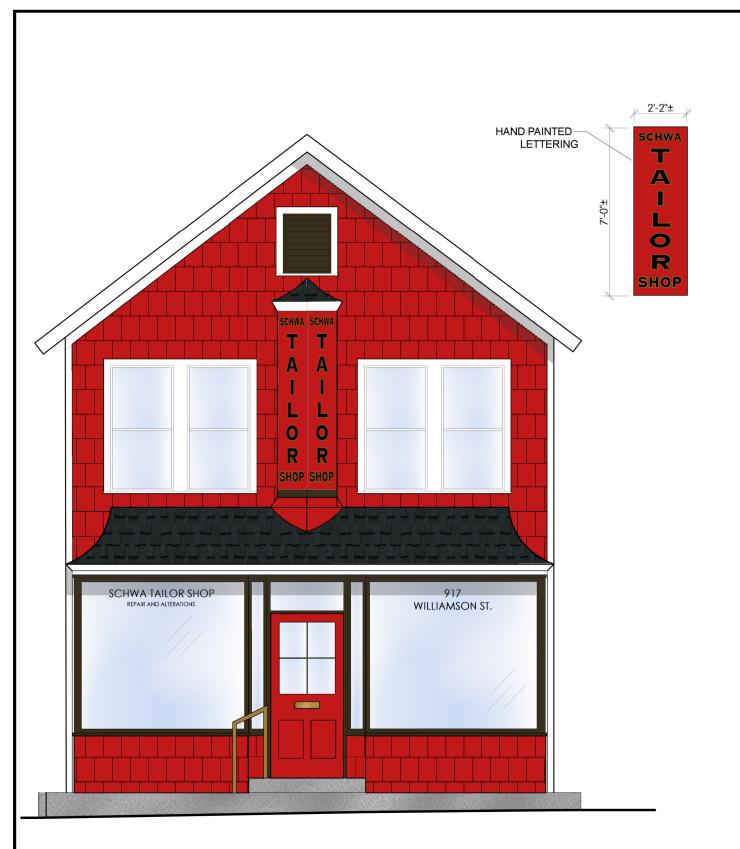

SHEET NUMBER

DESTREE architecture & design © 2021 DESTREE Design Architects, Inc.

**FACADE REMODEL** 917 WILLIAMSON STREET MADISON, WI

1 PROPOSED ELEVATION
1/4" = 1'-0"

SCHWA TAILOR SHOP FACADE REMODEL 917 WILLIAMSON STREET MADISON, WI

| ISSUANCES: LMC SUBMITTAL: 8.30.21 | SHEET NUMBER |
|-----------------------------------|--------------|
|                                   | A303         |