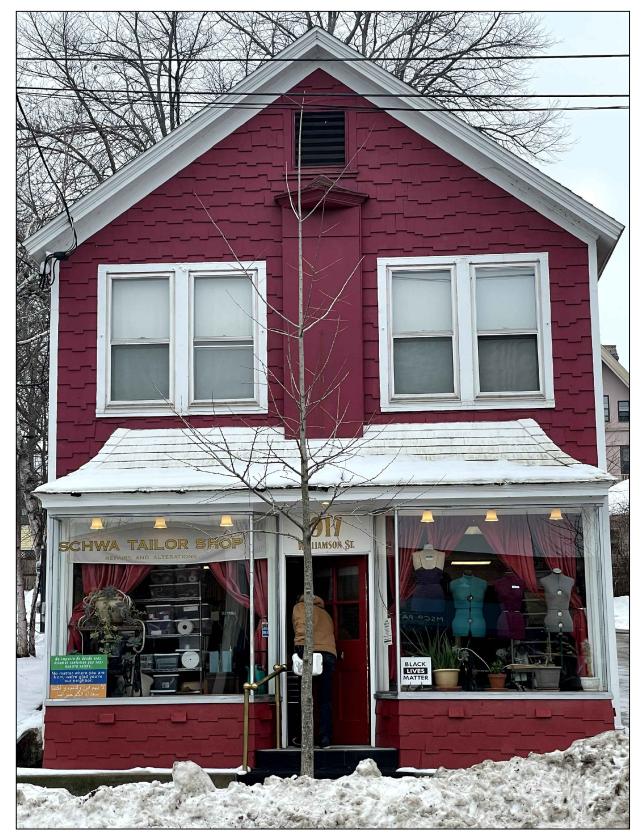

1 EXISTING ELEVATION NOT TO SCALE

SCHWA TAILOR SHOP FACADE REMODEL 917 WILLIAMSON STREET MADISON, WI

| issuances:             |   |
|------------------------|---|
| LMC SUBMITTAL: 8.30.21 |   |
|                        | l |

SHEET NUMBER

1 EXISTING ELEVATION NOT TO SCALE

SCHWA TAILOR SHOP FACADE REMODEL 917 WILLIAMSON STREET MADISON, WI

| ISSUANCES:             |
|------------------------|
| LMC SUBMITTAL: 8.30.21 |
|                        |