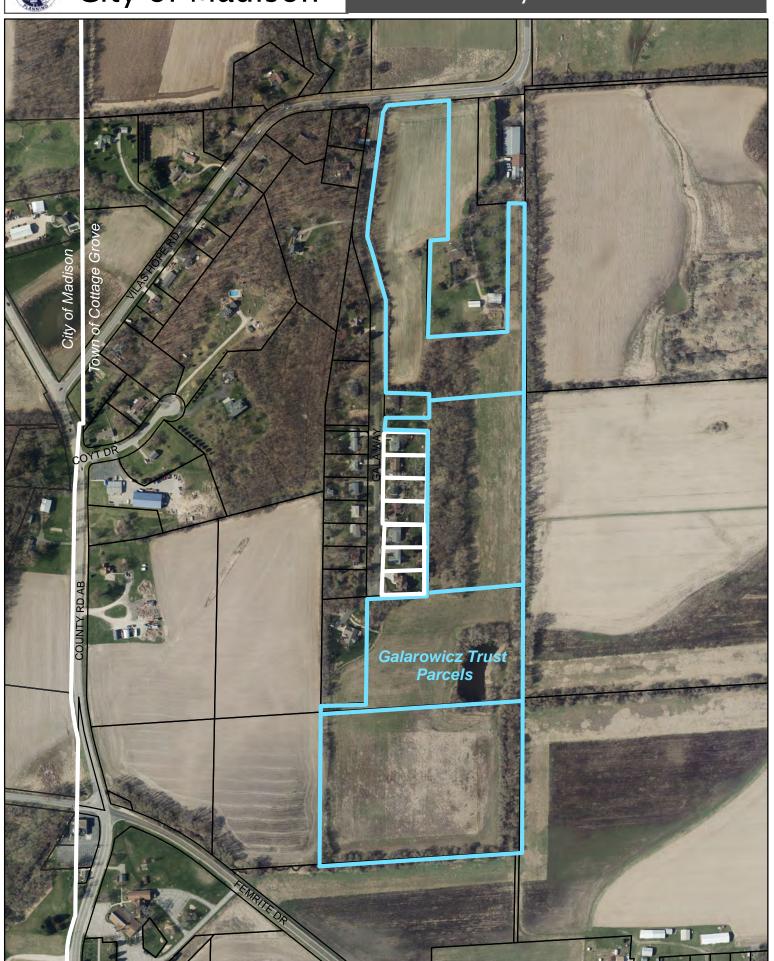

#### Extraterritorial Certified Survey Map

Location

3802-3820 Gala Way

**Applicant** 

Galarowicz Revocable Trust, Carley Barnes David Riesop, Wis Mapping, LLC

Existing Use

Four single-family lots

Proposed Use

Re-divide four single-family lots in Town of Cottage Grove to add additional lot depth from adjacent agricultural parcel

Public Hearing Date Plan Commission

October 4, 2021



For Questions Contact: Tim Parks at: 261-9632 or tparks@cityofmadison.com or City Planning at 266-4635



Scale : 1" = 400'

City of Madison, Planning Division: JC: Date: 9-29-21

# City of Madison

### 3802-3820 Gala Way



Date of Aerial Photography : Spring 2020



## City of Madison

### Gala Way CSM Parcels



Date of Aerial Photography : Spring 2020