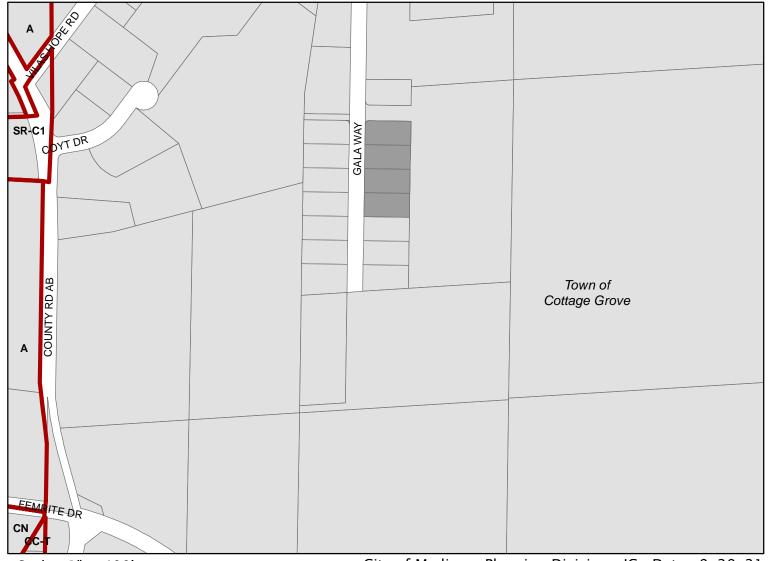

#### Extraterritorial Certified Survey Map

Location

3802-3820 Gala Way

**Applicant** 

Galarowicz Revocable Trust, Carley Barnes David Riesop, Wis Mapping, LLC

Existing Use

Four single-family lots

Proposed Use

Re-divide four single-family lots in Town of Cottage Grove to add additional lot depth from adjacent agricultural parcel

Public Hearing Date Plan Commission

October 4, 2021

For Questions Contact: Tim Parks at: 261-9632 or tparks@cityofmadison.com or City Planning at 266-4635

### 3802-3820 Gala Way

Date of Aerial Photography : Spring 2020