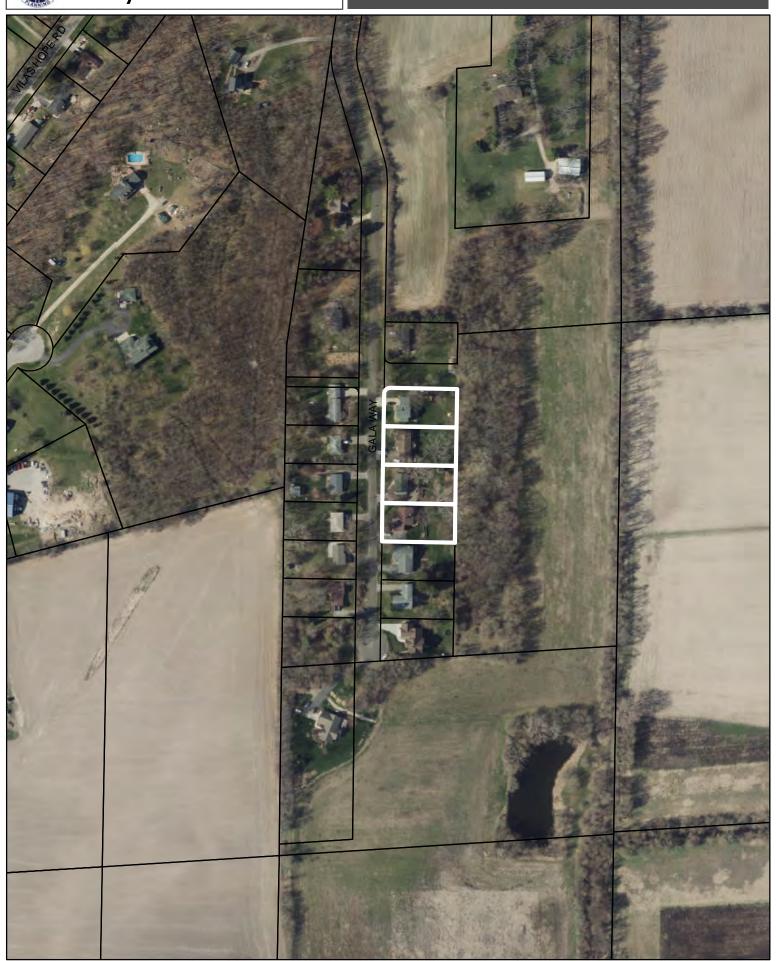

#### Extraterritorial Certified Survey Map

Location

3802-3820 Gala Way

**Applicant** 

Galarowicz Revocable Trust, Carley Barnes David Riesop, Wis Mapping, LLC

Existing Use

Four single-family lots

Proposed Use

Re-divide four single-family lots in Town of Cottage Grove to add additional lot depth from adjacent agricultural parcel

Public Hearing Date Plan Commission

October 4, 2021



For Questions Contact: Tim Parks at: 261-9632 or tparks@cityofmadison.com or City Planning at 266-4635



Scale : 1" = 400'

City of Madison, Planning Division: JC: Date: 9-29-21

# City of Madison

### 3802-3820 Gala Way



Date of Aerial Photography : Spring 2020



## City of Madison

### Gala Way CSM Parcels



Date of Aerial Photography : Spring 2020