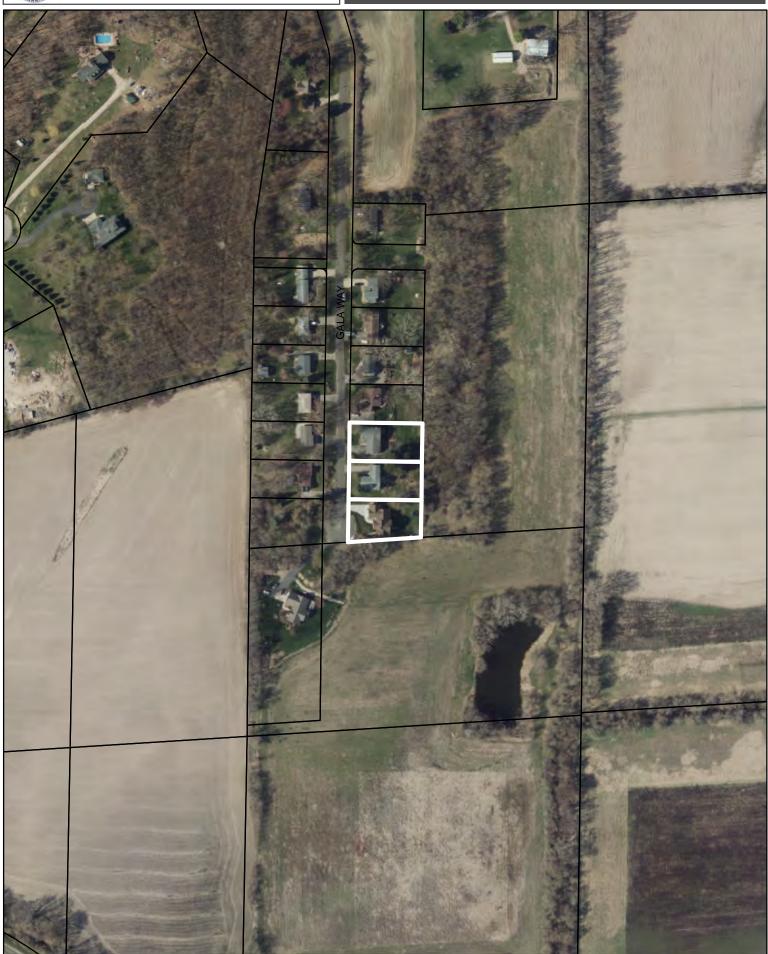

#### Extraterritorial Certified Survey Map

Location

3784-3796 Gala Way

Applicant

Galarowicz Revocable Trust, Carley Barnes David Riesop, Wis Mapping, LLC

Existing Use

Three single-family lots

Proposed Use

Re-divide three single-family lots in Town of Cottage Grove to add additional lot depth from adjacent agricultural parcel

Public Hearing Date

Plan Commission

October 4, 2021

#### 3784-3796 Gala Way