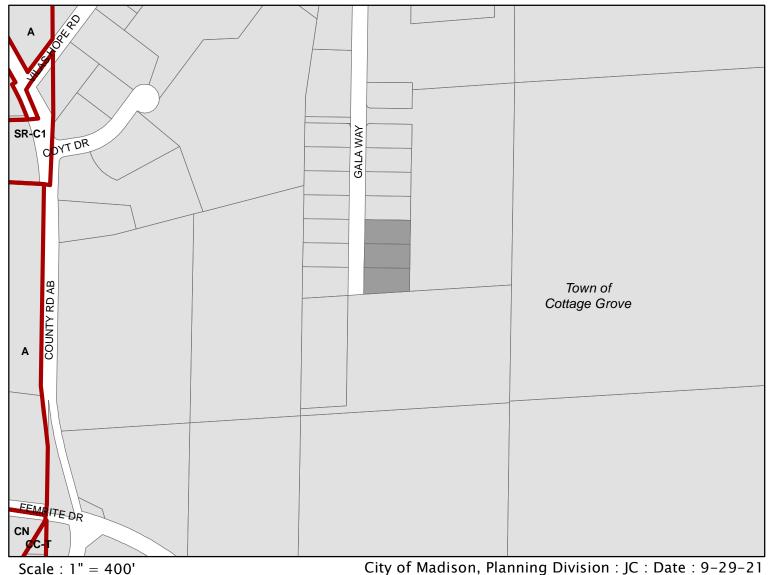

#### Extraterritorial Certified Survey Map

Location

3784-3796 Gala Way

Applicant

Galarowicz Revocable Trust, Carley Barnes David Riesop, Wis Mapping, LLC

Existing Use

Three single-family lots

Proposed Use

Re-divide three single-family lots in Town of Cottage Grove to add additional lot depth from adjacent agricultural parcel

Public Hearing Date

Plan Commission

October 4, 2021

#### 3784-3796 Gala Way