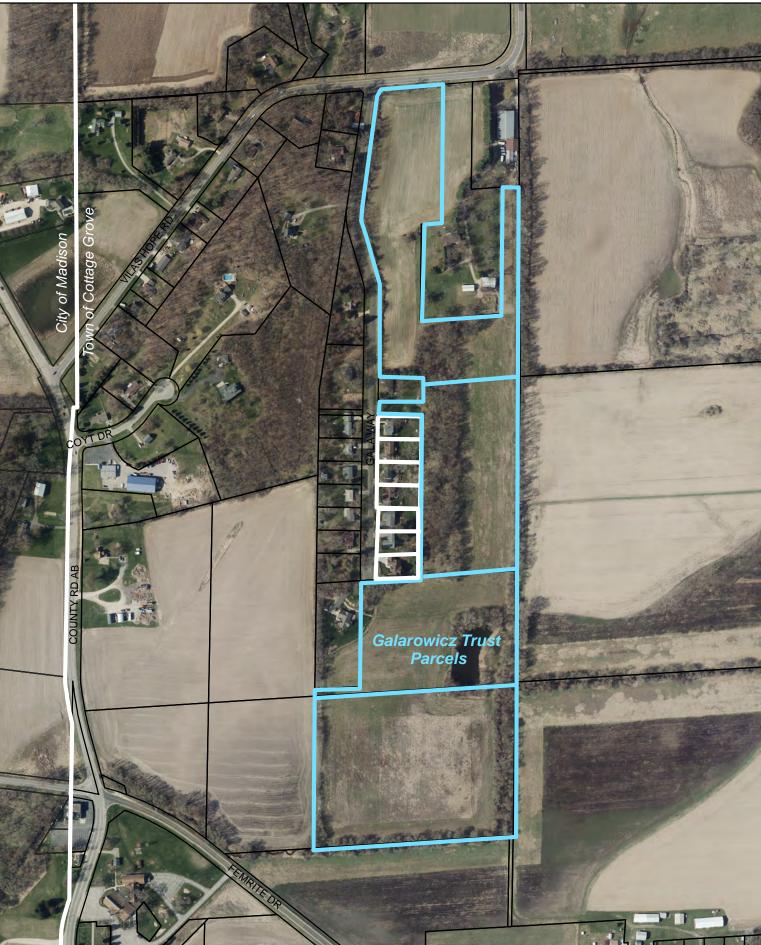

Re-divide three single-family lots in Town of Cottage Grove to add additional lot depth from adjacent agricultural parcel

Public Hearing Date

Plan Commission

October 4, 2021

### Gala Way CSM Parcels