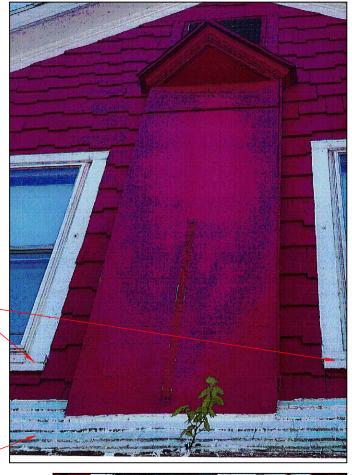

August 30, 2021

Letter of Intent: 917 Williamson St

Please accept our Landmarks Commission application for the Schwa Tailor shop located at 917 Williamson St. This project, which is also being submitted for a façade grant is intended to freshen up the façade and increase the thermal-performance of the building. The proposed scope of work includes repairing and updating both base sections of the storefront and the roof. Replacing the storefront glazing system. And adding new building signage to the building by rebuilding the missing signage base at the lower roof and constructing a new two-sided sign as was once on the building.

SHEET NUMBER

REPAIR/REPLACE DAMAGED TRIM
AS REQUIRED

REPAIR ROOF STRUCTURE & REPLACE ROOF & ROOF SHEATHING, INSTALL PROPER FLASHINGS

REPAIR/REPLACE
DAMAGED TRIM
AS REQUIRED

1 EXISTING CONDITIONS NOT TO SCALE