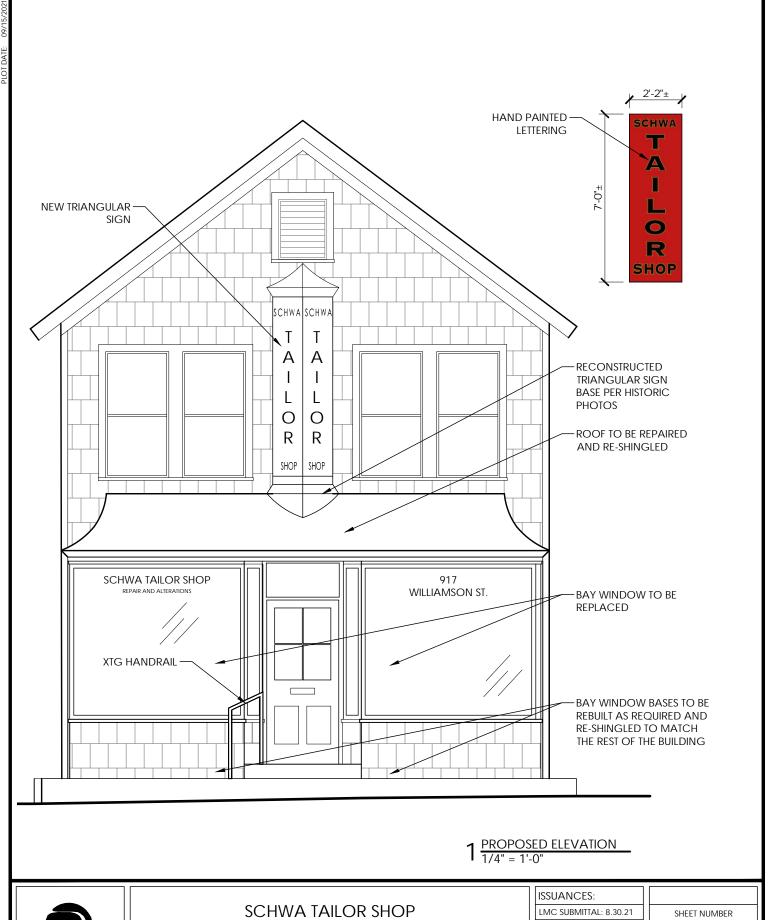

August 30, 2021

Letter of Intent: 917 Williamson St

Please accept our Landmarks Commission application for the Schwa Tailor shop located at 917 Williamson St. This project, which is also being submitted for a façade grant is intended to freshen up the façade and increase the thermal-performance of the building. The proposed scope of work includes repairing and updating both base sections of the storefront and the roof. Replacing the storefront glazing system. And adding new building signage to the building by rebuilding the missing signage base at the lower roof and constructing a new two-sided sign as was once on the building.

Sincerely,

Jeremy Cynkar

Destree Design Architects, Inc.

1 EXISTING ELEVATION NOT TO SCALE

SCHWA TAILOR SHOP FACADE REMODEL 917 WILLIAMSON STREET MADISON, WI

| issuances:             |   |
|------------------------|---|
| LMC SUBMITTAL: 8.30.21 |   |
|                        | l |

SHEET NUMBER

1 EXISTING ELEVATION NOT TO SCALE

SCHWA TAILOR SHOP FACADE REMODEL 917 WILLIAMSON STREET MADISON, WI

| ISSUANCES:             |
|------------------------|
| LMC SUBMITTAL: 8.30.21 |
|                        |