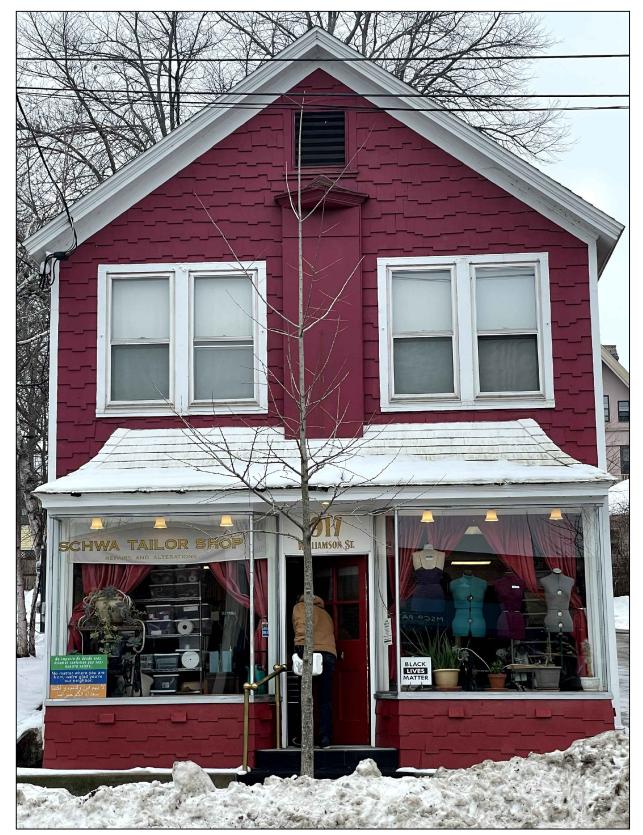

August 30, 2021

Letter of Intent: 917 Williamson St

Please accept our Landmarks Commission application for the Schwa Tailor shop located at 917 Williamson St. This project, which is also being submitted for a façade grant is intended to freshen up the façade and increase the thermal-performance of the building. The proposed scope of work includes repairing and updating both base sections of the storefront and the roof. Replacing the storefront glazing system. And adding new building signage to the building by rebuilding the missing signage base at the lower roof and constructing a new two-sided sign as was once on the building.

Sincerely,

Jeremy Cynkar

Destree Design Architects, Inc.

1 EXISTING ELEVATION NOT TO SCALE

SCHWA TAILOR SHOP FACADE REMODEL 917 WILLIAMSON STREET MADISON, WI

| issuances:             |   |
|------------------------|---|
| LMC SUBMITTAL: 8.30.21 |   |
|                        | l |

SHEET NUMBER

1 EXISTING ELEVATION NOT TO SCALE

SCHWA TAILOR SHOP FACADE REMODEL 917 WILLIAMSON STREET MADISON, WI

| ISSUANCES:             |
|------------------------|
| LMC SUBMITTAL: 8.30.21 |
|                        |