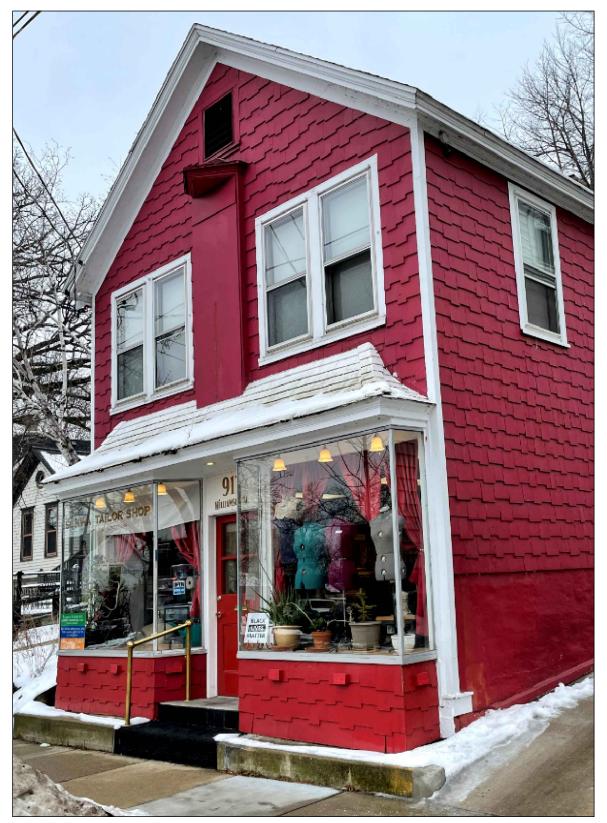

August 30, 2021

Letter of Intent: 917 Williamson St

Please accept our Landmarks Commission application for the Schwa Tailor shop located at 917 Williamson St. This project, which is also being submitted for a façade grant is intended to freshen up the façade and increase the thermal-performance of the building. The proposed scope of work includes repairing and updating both base sections of the storefront and the roof. Replacing the storefront glazing system. And adding new building signage to the building by rebuilding the missing signage base at the lower roof and constructing a new two-sided sign as was once on the building.

Sincerely,

Jeremy Cynkar

Destree Design Architects, Inc.

1 EXISTING ELEVATION NOT TO SCALE

SCHWA TAILOR SHOP FACADE REMODEL 917 WILLIAMSON STREET MADISON, WI

| issuances:             |   |
|------------------------|---|
| LMC SUBMITTAL: 8.30.21 |   |
|                        | l |

SHEET NUMBER

1 EXISTING ELEVATION NOT TO SCALE

SCHWA TAILOR SHOP FACADE REMODEL 917 WILLIAMSON STREET MADISON, WI

| ISSUANCES:             |
|------------------------|
| LMC SUBMITTAL: 8.30.21 |
|                        |