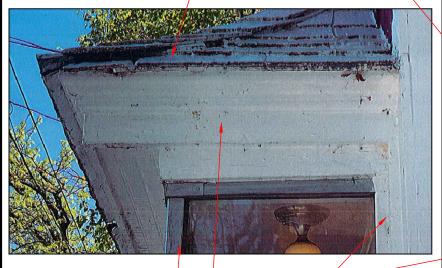

SHEET NUMBER

REPAIR/REPLACE DAMAGED TRIM
AS REQUIRED

REPAIR ROOF STRUCTURE & REPLACE ROOF & ROOF SHEATHING, INSTALL PROPER FLASHINGS

REPAIR/REPLACE
DAMAGED TRIM
AS REQUIRED

1 EXISTING CONDITIONS NOT TO SCALE

RE-BUILD WINDOW FRAMING - & REPLACE WINDOWS

DESTREE architecture & design

SCHWA TAILOR SHOP FACADE REMODEL 917 WILLIAMSON STREET MADISON, WI ISSUANCES:

LMC SUBMITTAL: 8.30.21

SHEET NUMBER

DESTREE architecture & design © 2021 DESTREE Design Architects, Inc.