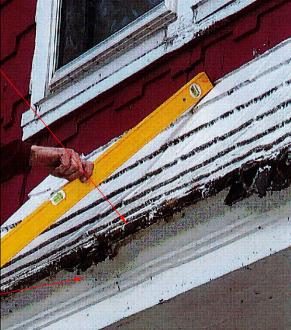

SHEET NUMBER

REPAIR/REPLACE DAMAGED TRIM
AS REQUIRED

REPAIR ROOF STRUCTURE & REPLACE ROOF & ROOF SHEATHING, INSTALL PROPER FLASHINGS

REPAIR/REPLACE
DAMAGED TRIM
AS REQUIRED

1 EXISTING CONDITIONS NOT TO SCALE

RE-BUILD WINDOW FRAMING - & REPLACE WINDOWS

DESTREE architecture & design

SCHWA TAILOR SHOP FACADE REMODEL 917 WILLIAMSON STREET MADISON, WI ISSUANCES:

LMC SUBMITTAL: 8.30.21

SHEET NUMBER

DESTREE architecture & design © 2021 DESTREE Design Architects, Inc.