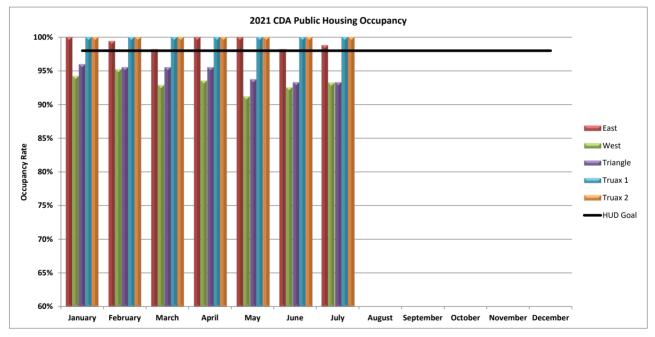

## **Low-Rent Public Housing**

|                    | -                      | January | February | March   | April   | May     | June    | July    | August | September | October | November | December |
|--------------------|------------------------|---------|----------|---------|---------|---------|---------|---------|--------|-----------|---------|----------|----------|
| HUI                | Occupancy Goal         | 98%     | 98%      | 98%     | 98%     | 98%     | 98%     | 98%     | 98%    | 98%       | 98%     | 98%      | 98%      |
| AMP 200 - East     | Total ACC Units        | 166     | 166      | 166     | 166     | 166     | 166     | 166     | 166    | 166       | 166     | 166      | 166      |
|                    | Vacant Units           | 0       | 1        | 3       | 0       | 0       | 3       | 2       |        |           |         |          |          |
|                    | Occupancy Rate         | 100.00% | 99.40%   | 98.19%  | 100.00% | 100.00% | 98.19%  | 98.80%  |        |           |         |          |          |
| AMP 300 -West      | Total ACC Units        | 297     | 297      | 297     | 297     | 297     | 297     | 297     | 297    | 297       | 297     | 297      | 297      |
|                    | Vacant Units           | 17      | 14       | 21      | 19      | 26      | 22      | 20      |        |           |         |          |          |
|                    | Occupancy Rate         | 94.28%  | 95.29%   | 92.93%  | 93.60%  | 91.25%  | 92.59%  | 93.27%  |        |           |         |          |          |
| AMP 400 - Triangle | Total ACC Units        | 224     | 224      | 224     | 224     | 224     | 224     | 224     | 224    | 224       | 224     | 224      | 224      |
|                    | Vacant Units           | 9       | 10       | 10      | 10      | 14      | 15      | 15      |        |           |         |          |          |
|                    | Occupancy Rate         | 95.98%  | 95.54%   | 95.54%  | 95.54%  | 93.75%  | 93.30%  | 93.30%  |        |           |         |          |          |
| AMP 500 -Truax 1   | Total ACC Units        | 47      | 47       | 47      | 47      | 47      | 47      | 47      | 47     | 47        | 47      | 47       | 47       |
|                    | Vacant Units           | 0       | 0        | 0       | 0       | 0       | 0       | 0       |        |           |         |          |          |
|                    | Occupancy Rate         | 100.00% | -        | 100.00% | 100.00% | -       | 100.00% | 100.00% |        |           |         |          |          |
|                    |                        |         |          |         |         |         |         |         |        |           |         |          |          |
| AMP 600 - Truax 2  | <b>Total ACC Units</b> | 40      | 40       | 40      | 40      | 40      | 40      | 40      | 40     | 40        | 40      | 40       | 40       |
|                    | Vacant Units           | 0       | 0        | 0       | 0       | 0       | 0       | 0       |        |           |         |          |          |
|                    | Occupancy Rate         | 100.00% | 100.00%  | 100.00% | 100.00% | 100.00% | 100.00% | 100.00% |        |           |         |          |          |