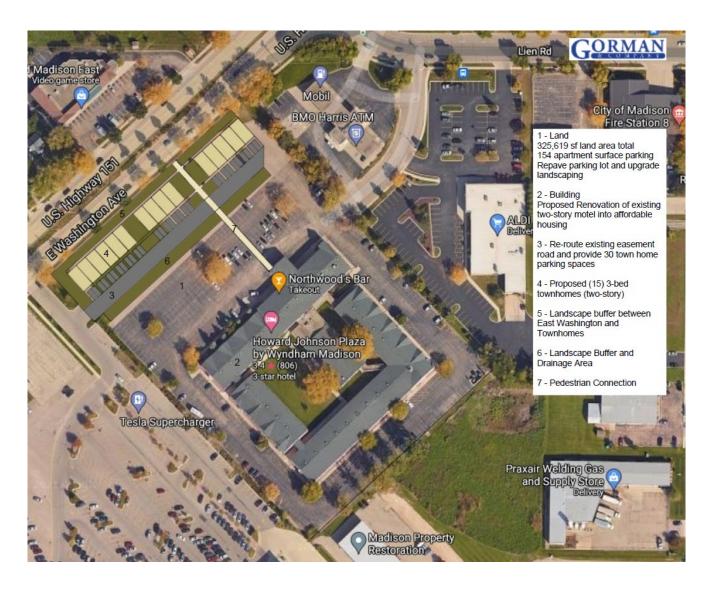

HF Cash Flow Loan | \$1,000,000  |
| Madison CDD AHF Deferred Loan  | \$1,000,000  |
| AHP                            | \$900,000    |
| Deferred Developer Fee         | \$1,059,435  |
| LIHTC                          | \$8,922,799  |
| General Partner Equity         | \$100        |
| State LIHTC Equity             | \$1,876,055  |
| Total                          | \$23,418,390 |

| USES                          | COST         |
|-------------------------------|--------------|
| Acquisition (land + building) | \$3,500,000  |
| Hard Construction Costs       | \$14,925,058 |
| Developer Fee                 | \$2,000,000  |
| Soft Costs                    | \$2,383,046  |
| Reserves                      | \$610,286    |
| Total                         | \$23,418,390 |

## Sources and Uses



#### Site Plan