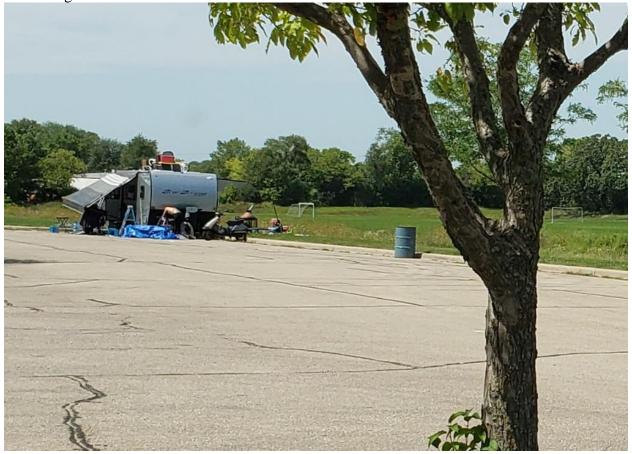

However, in the past year Reindahl's safety, cleanliness, and family-friendly environment has come increasingly under threat. Rapidly expanding settlements of tent and RV campers are now making camp in areas surrounding the tennis courts and soccer fields as well as in the parking lot adjacent to the fields. Tents are obstructing walkways, campers have been parked across limited parking spaces, and concerning activities amongst those illegally occupying the space are on display. Children and families frequenting the park are understandably concerned. We can no longer turn a blind eye to what is becoming a public catastrophe. Therefore, I am writing to request that immediate practical action be taken to return Reindahl Park to its former state.

SC Wave-Madison staff and families realize that the past year has been challenging for many. But challenging circumstances should not be used as justification for illegal, dangerous, or destructive behavior. Where the makeshift encampment was once, at least, contained to a small segment of the park, it now extends well beyond its original footprint. Where some local officials have defended the encampment as a safe community, those we have spoken to drifting into new areas of the park claim their move within Reindahl is due to the fact that the original encampment is "toxic" and "unsafe." These are the words coming directly from people living at Reindahl.