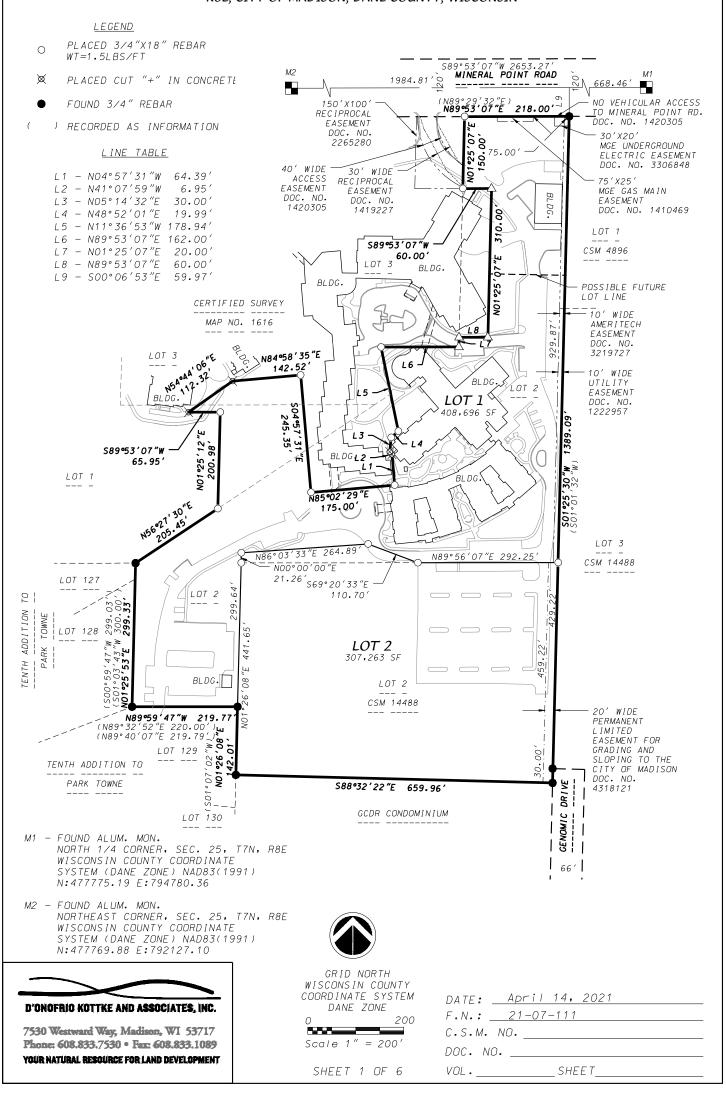

Commencing at the North 1/4 corner of said Section 25; thence S89°53'07"W, 668.46 feet along the North line of said NE1/4; thence S00°06'53"E, 59.97 feet to a point on the South right-of-way line of Mineral Point Road, also being the point of beginning; thence S01°25′30″W, 1389.09 feet along the West line of Lot 3, Certified Survey Map No. 14488 and the Northerly extension thereof, to the Northwest corner of GCDR Condominium; thence N88°32′22″W, 659.96 feet along the North line of and to the Northwest corner of said Condominium, also begin on the East line of Lot 129, Tenth Addition to Park Towne; thence NO1°26′08″E. 142.01 feet along the said East line to the Northeast corner of said Lot 129; thence N89°59'47"W, 219.77 feet along the North line of said Lot 129 to the Southeast corner of Lot 128, Tenth Addition to Park Towne; thence NO1°25′53″E, 299.33 feet along the East line of said Lot 128 and the East line of Lot 127, Tenth Addition to Park Towne to the Northeast corner of said Lot 128; thence N56°27′30″E, 205.45 feet; thence N01°25′12″E, 200.98 feet; thence S89°53′07″W, 65.95 feet; thence N54°44′06″E, 112.32 feet; thence N84°58′35″E, 142.52 feet; thence S04°57′31″E, 245.35 feet; thence N85°02′29″E, 175.00 feet; thence N04°57′31″W, 64.39 feet; thence N41°07′59″W, 6.95 feet; thence N05°14′32″E, 30.00 feet; thence N48°52′01″E, 19.99 feet; thence N11°36′53″W, 178.94 feet; thence N89°53′07″E, 162.00 feet; thence N01°25′07″E, 20.00 feet; thence N89°53′07″E, 60.00 feet; thence N01°25′07″E, 310.00 feet; thence S89°53′07″W, 60.00 feet; thence N01°25′07″E, 150.00 feet to a point on the South right-of-way line of Mineral Point Road; thence N89°53′07″E, 218.00 feet along said North line to the point of beginning. right-of-way Containing 715,959 square feet (16.436 acres).