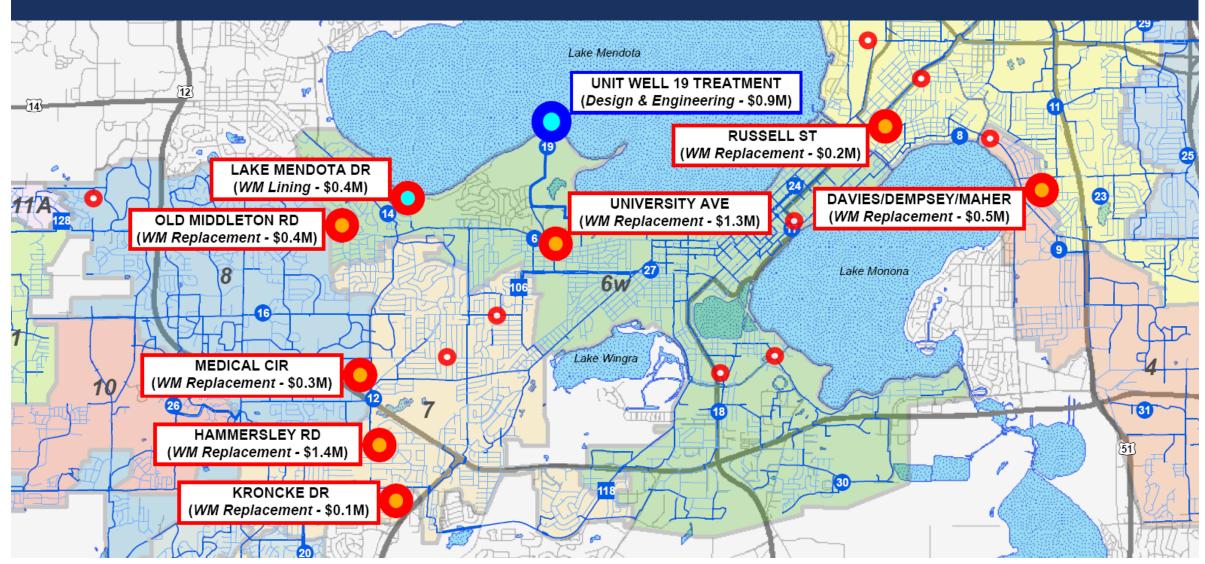

|                     |                    |  |
|----------------------------|-------------------|---------------------|--------------------|--|
|                            | FY 2020<br>Actual | FY 2021<br>Estimate | FY 2022<br>Request |  |
| Opening Fund Balance       | 19.3              | 12.4                | 7.7                |  |
| Transfer In From Operating | 1.5               | 2.0                 | 2.7                |  |
| CIP Expenditures           | 8.4               | 6.7                 | 8.0                |  |
| Surplus (Deficit)          | (6.9)             | (4.7)               | (5.3)              |  |
| Ending Fund Balance        | 12.4              | 7.7                 | 2.4                |  |

## WATER UTILITY 2022 MAJOR CAPITAL PROJECTS OVERVIEW: