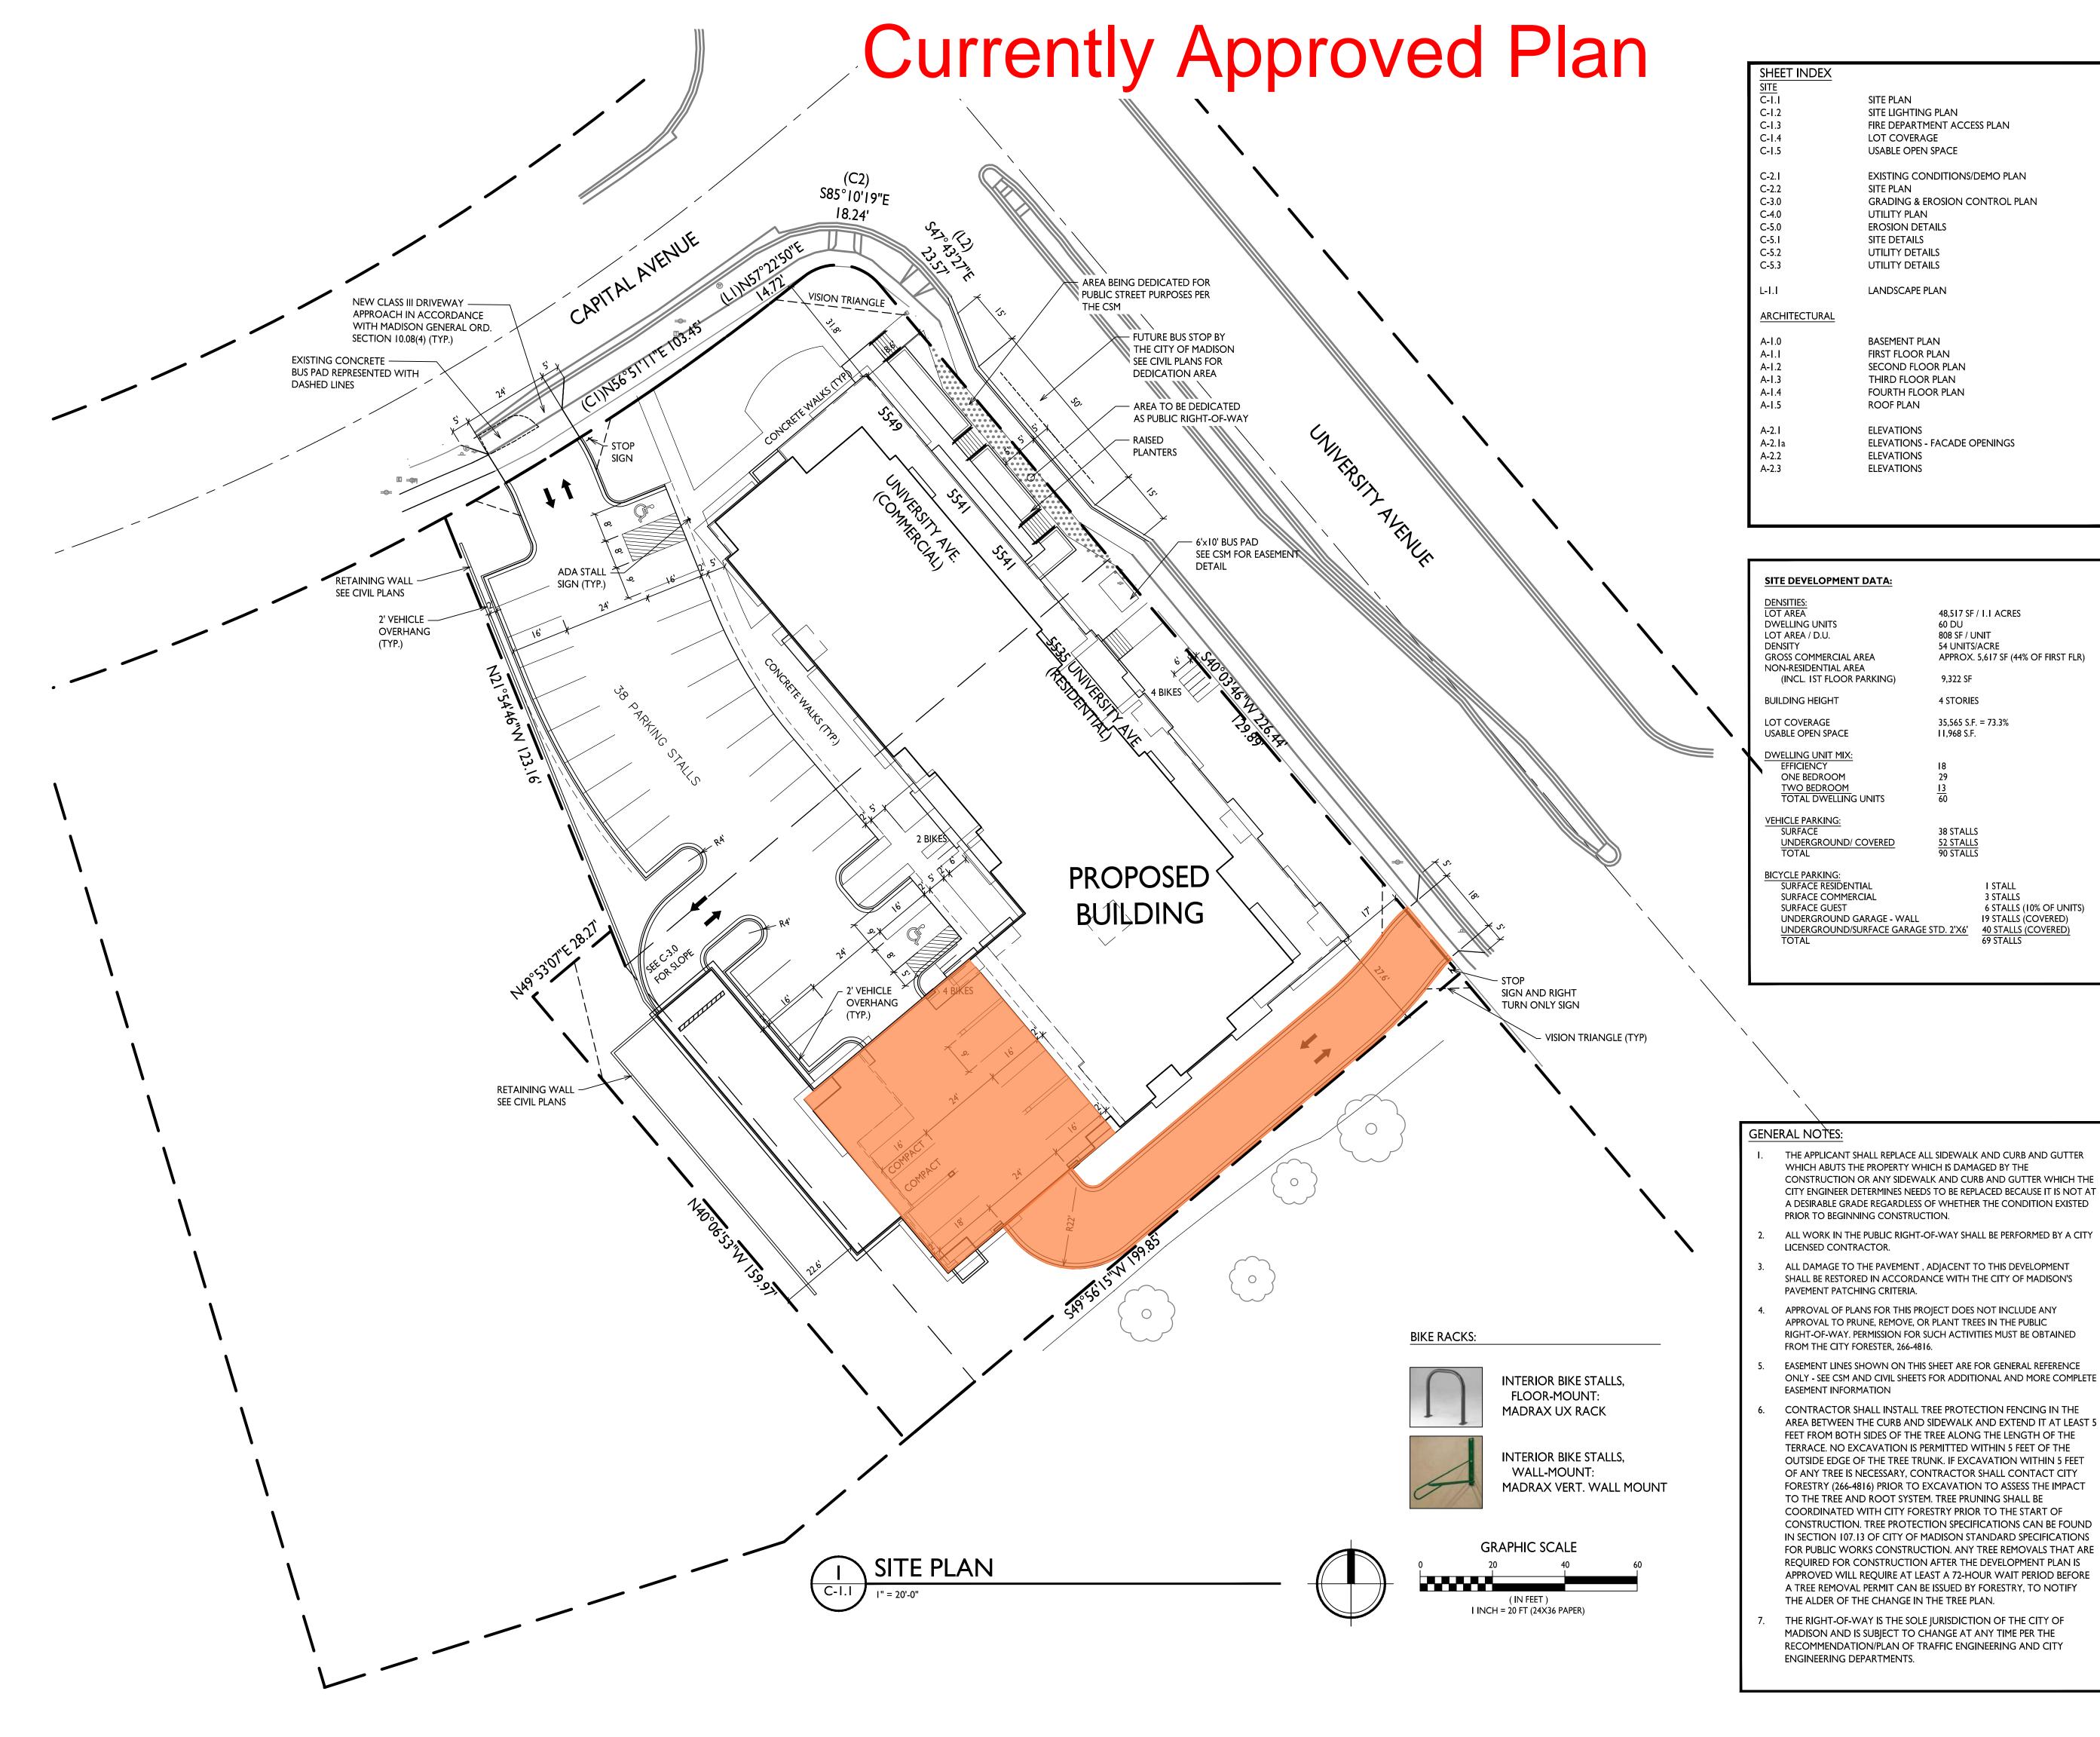

48,517 SF / I.I ACRES

APPROX. 5,617 SF (44% OF FIRST FLR)

808 SF / UNIT

4 STORIES

38 STALLS

52 STALLS 90 STALLS

3 STALLS

6 STALLS (10% OF UNITS)

19 STALLS (COVERED)

35,565 S.F. = 73.3%

Issued for Land Use & UDC - September 5, 2018 Issued for Land Use Supplement - Nov. 2, 2018 Issued for Site Plan Review - December 21, 2018 Issued Supplements-Traffic & Zoning- Feb. 1,2019
Issued Supplements-Traffic & Zoning- 2/12/2019
Issues Supplements - Traffic & Zoning 1/16/2020

PROJECT TITLE Mixed-Use Development

5535 University Ave. Madison, W (Residential)

5541, 5545 & 5549 University Ave. (Commercial)

SHEET TITLE Site Plan

SHEET NUMBER

SITE PLAN

SITE PLAN

**GRADING PLAN** SPOT GRADES