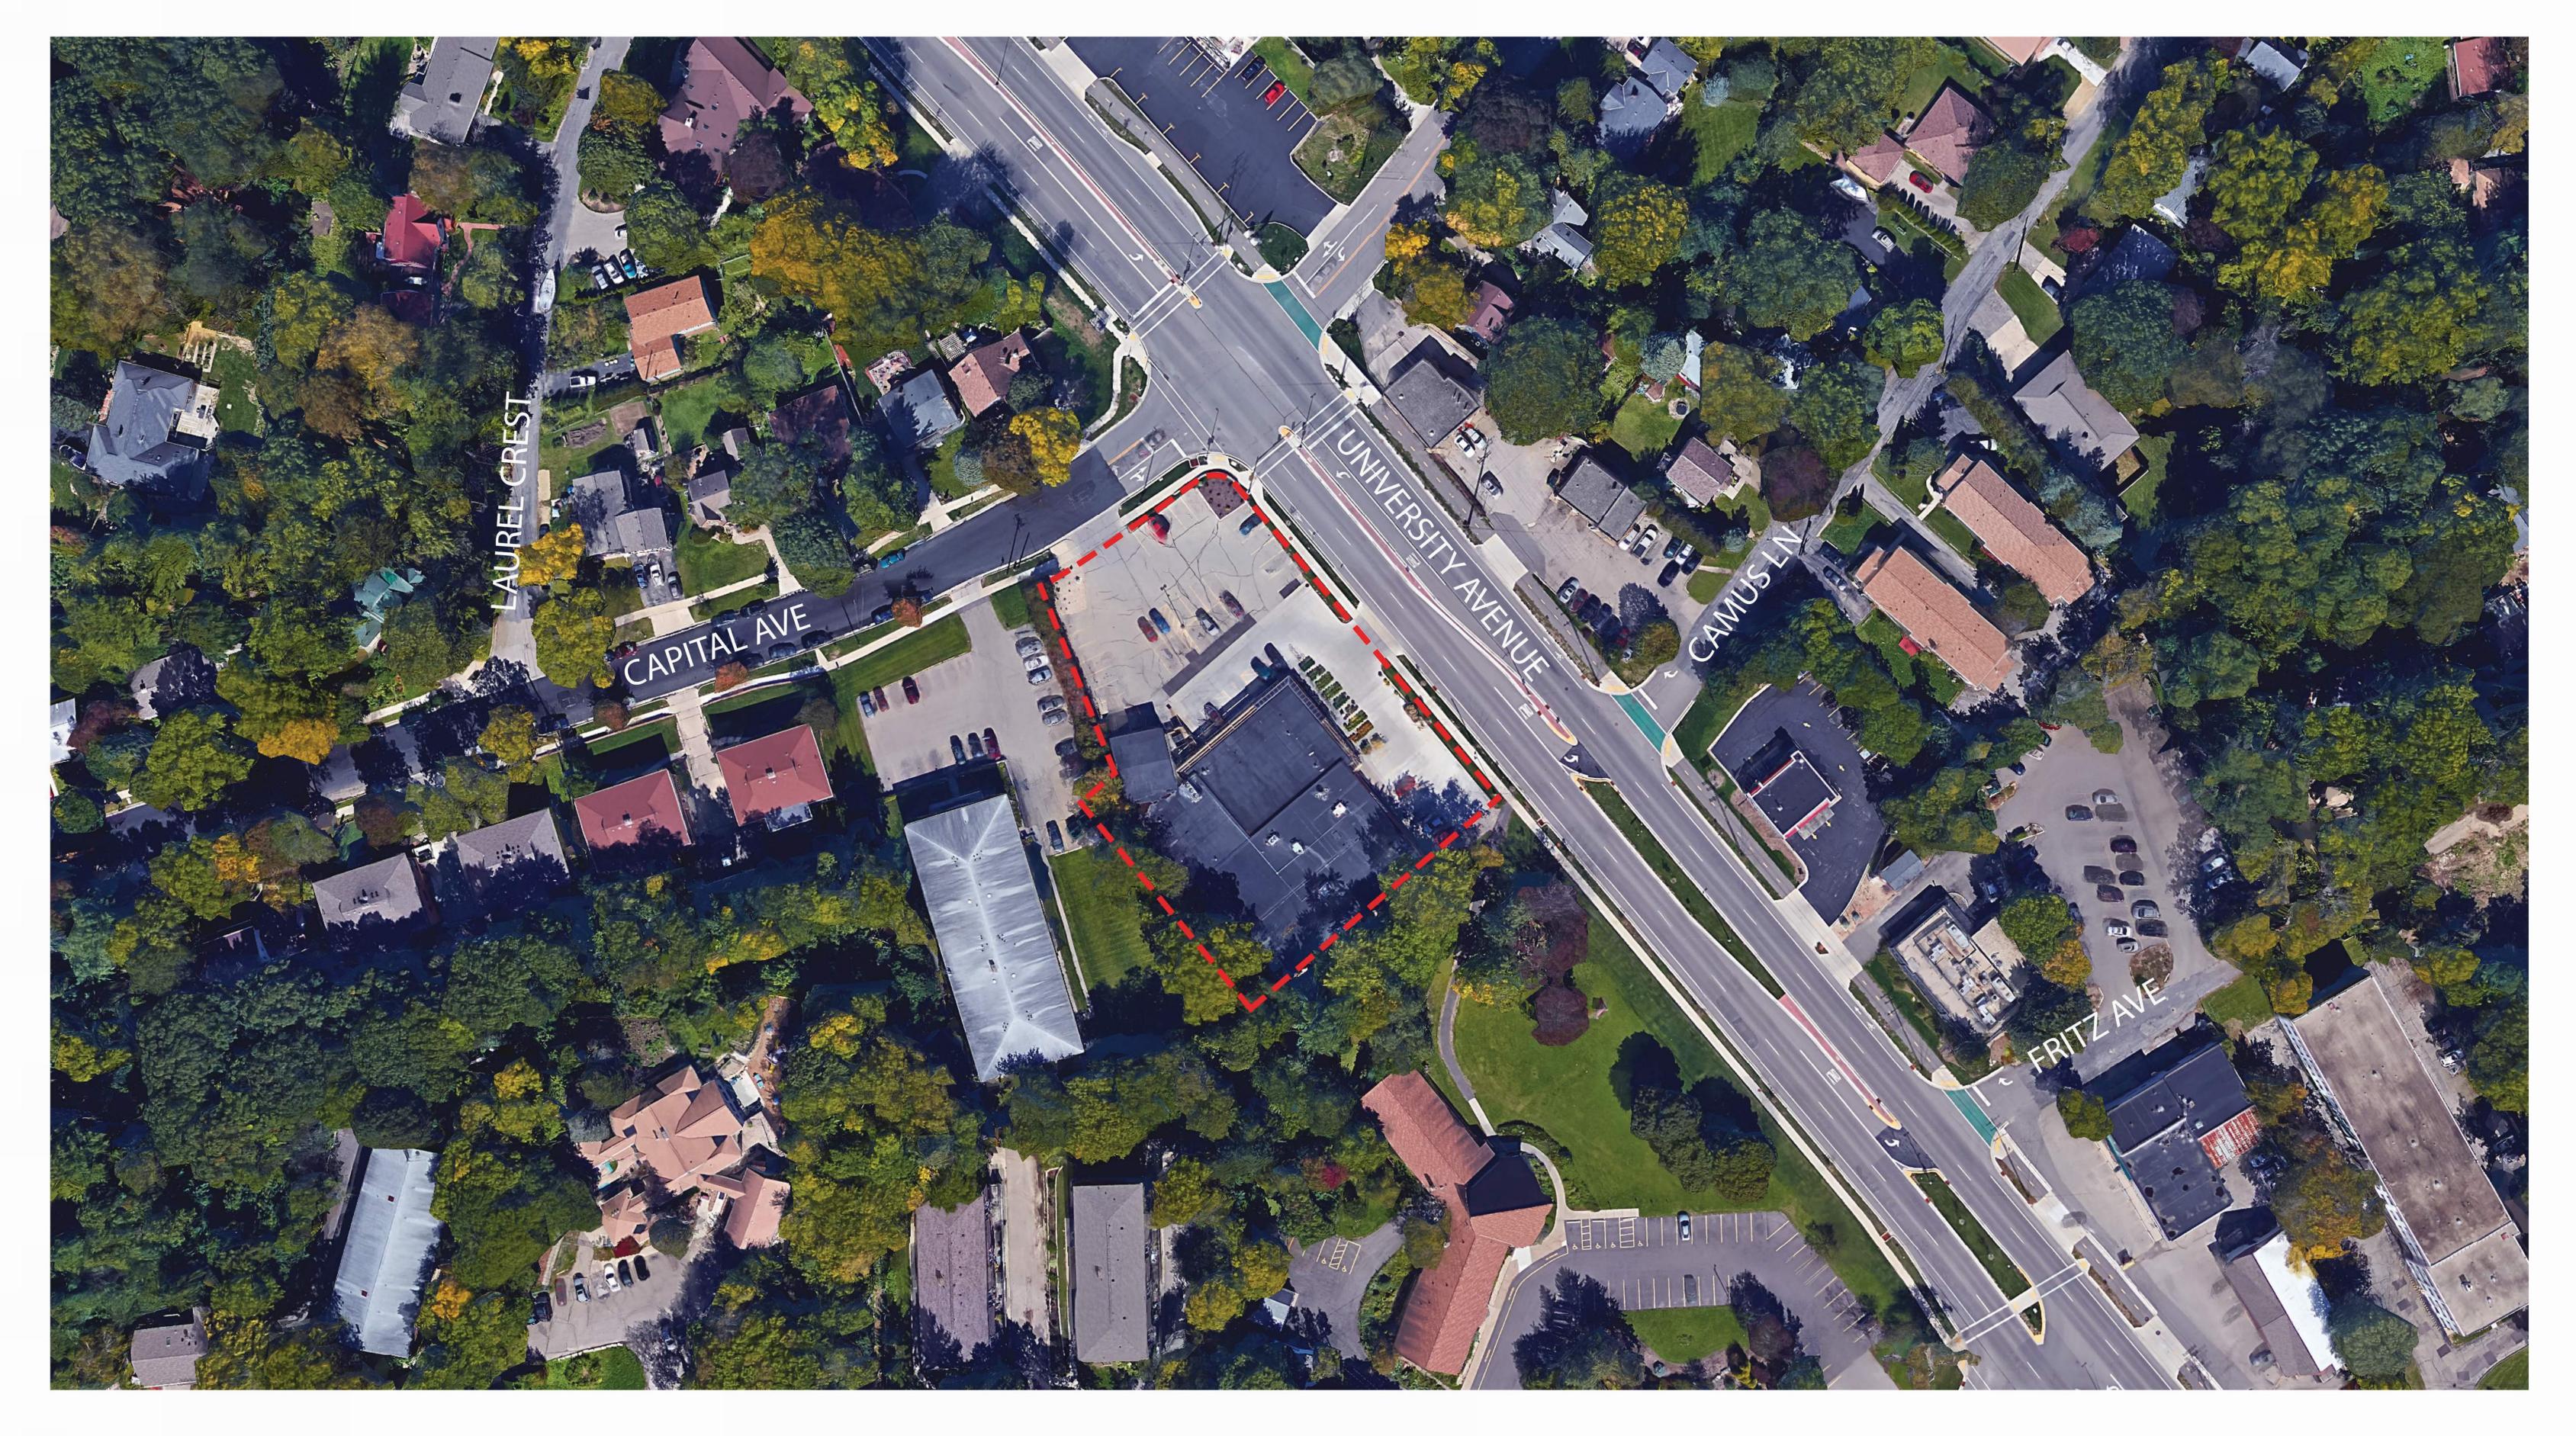

PROJECT TITLE Mixed-Use Development

5535 University Ave. Madison, W (Residential)

5541, 5545 & 5549 University Ave. (Commercial)

SHEET TITLE Site Plan

SHEET NUMBER

SITE PLAN

SITE PLAN

**GRADING PLAN** SPOT GRADES

Issued for Revision to Previously Approved Plans - June 16, 2021

PROJECT TITLE Mixed-Use Development

5535 University Ave. Madison, WI (Residential)

5541, 5545 & 5549 University Ave. (Commercial)

SHEET TITLE Site Plan