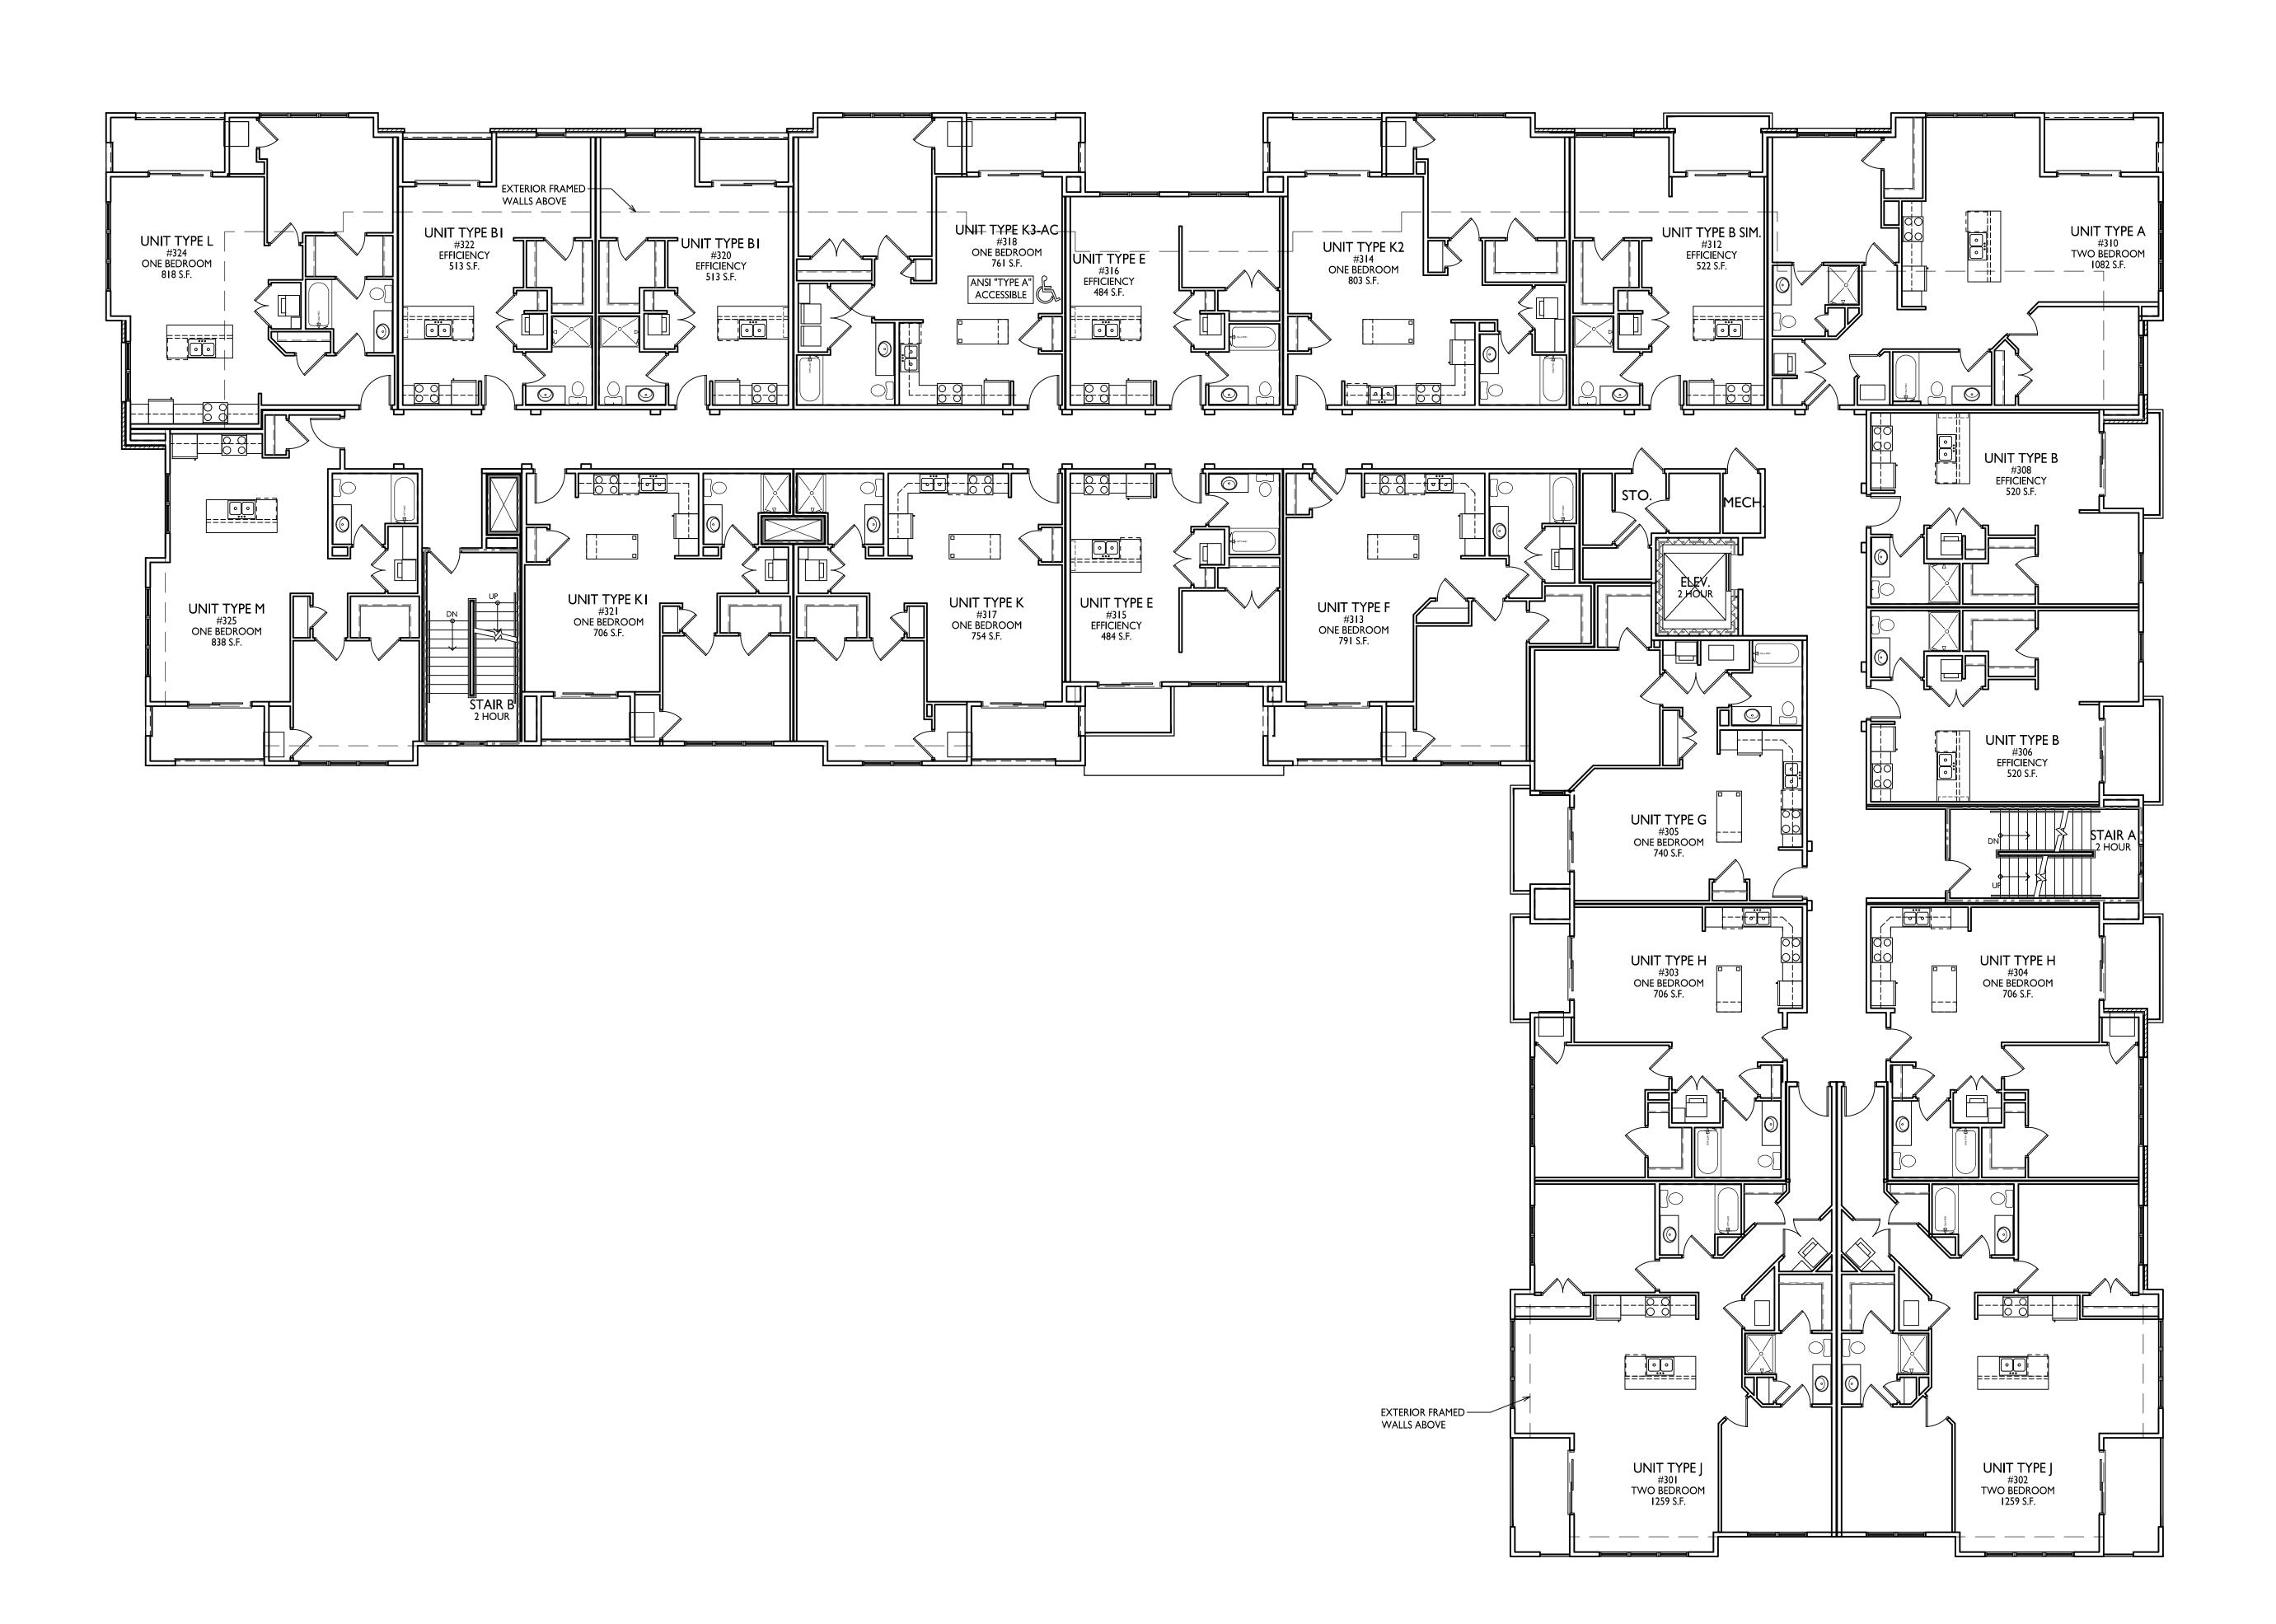

7 STALLS (10% OF UNITS)

17 STALLS (COVERED)

75 STALLS

61 UNITS/ACRE

APPROX. 2,735 SF

33,360 S.F. = 68.7%

THIRD FLOOR PLAN FOURTH FLOOR PLAN

SITE DETAILS