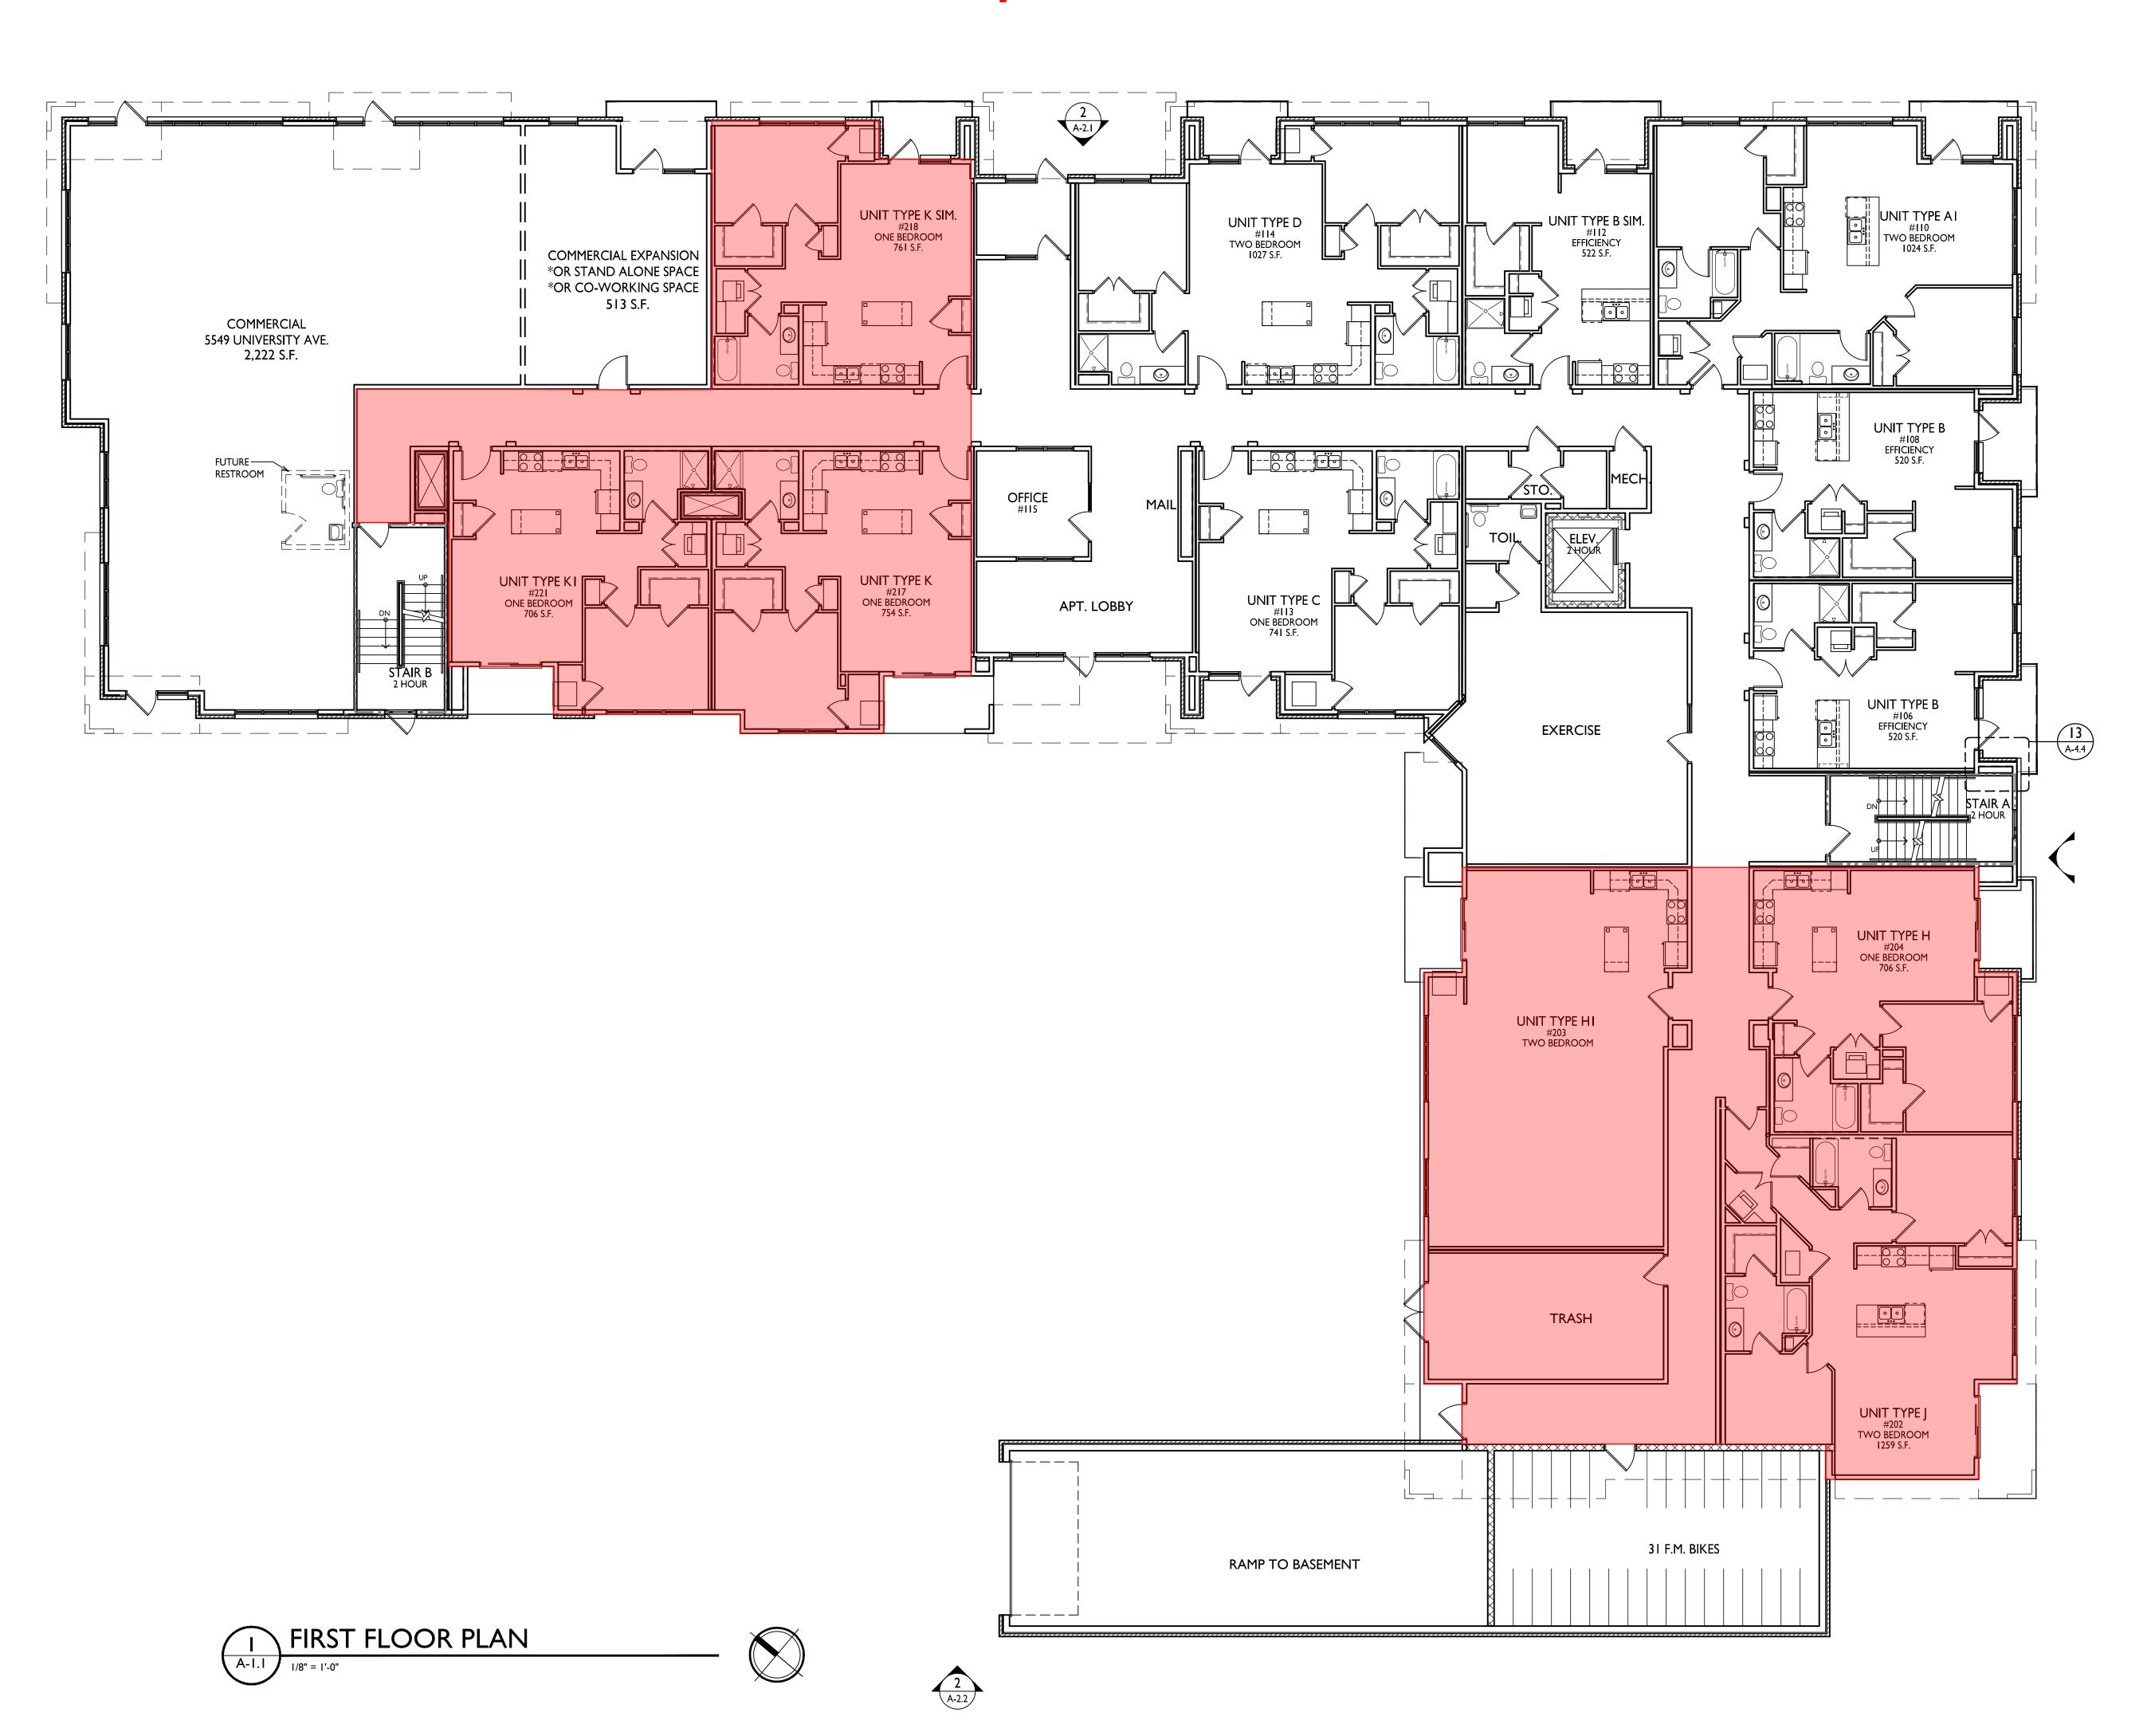

PROJECT TITLE Mixed-Use Development

5535 University Ave. Madison, W (Residential)

5541, 5545 & 5549 University Ave. (Commercial)

SHEET TITLE Site Plan

SHEET NUMBER

SITE PLAN

SITE PLAN

**GRADING PLAN** SPOT GRADES

**ELEVATIONS** 

FIRST FLOOR PLAN

SECOND FLOOR PLAN

48,517 SF / I.I ACRES

735 SF / UNIT

4 STORIES

14,197 S.F.

30 STALLS 57 STALLS 87 STALLS