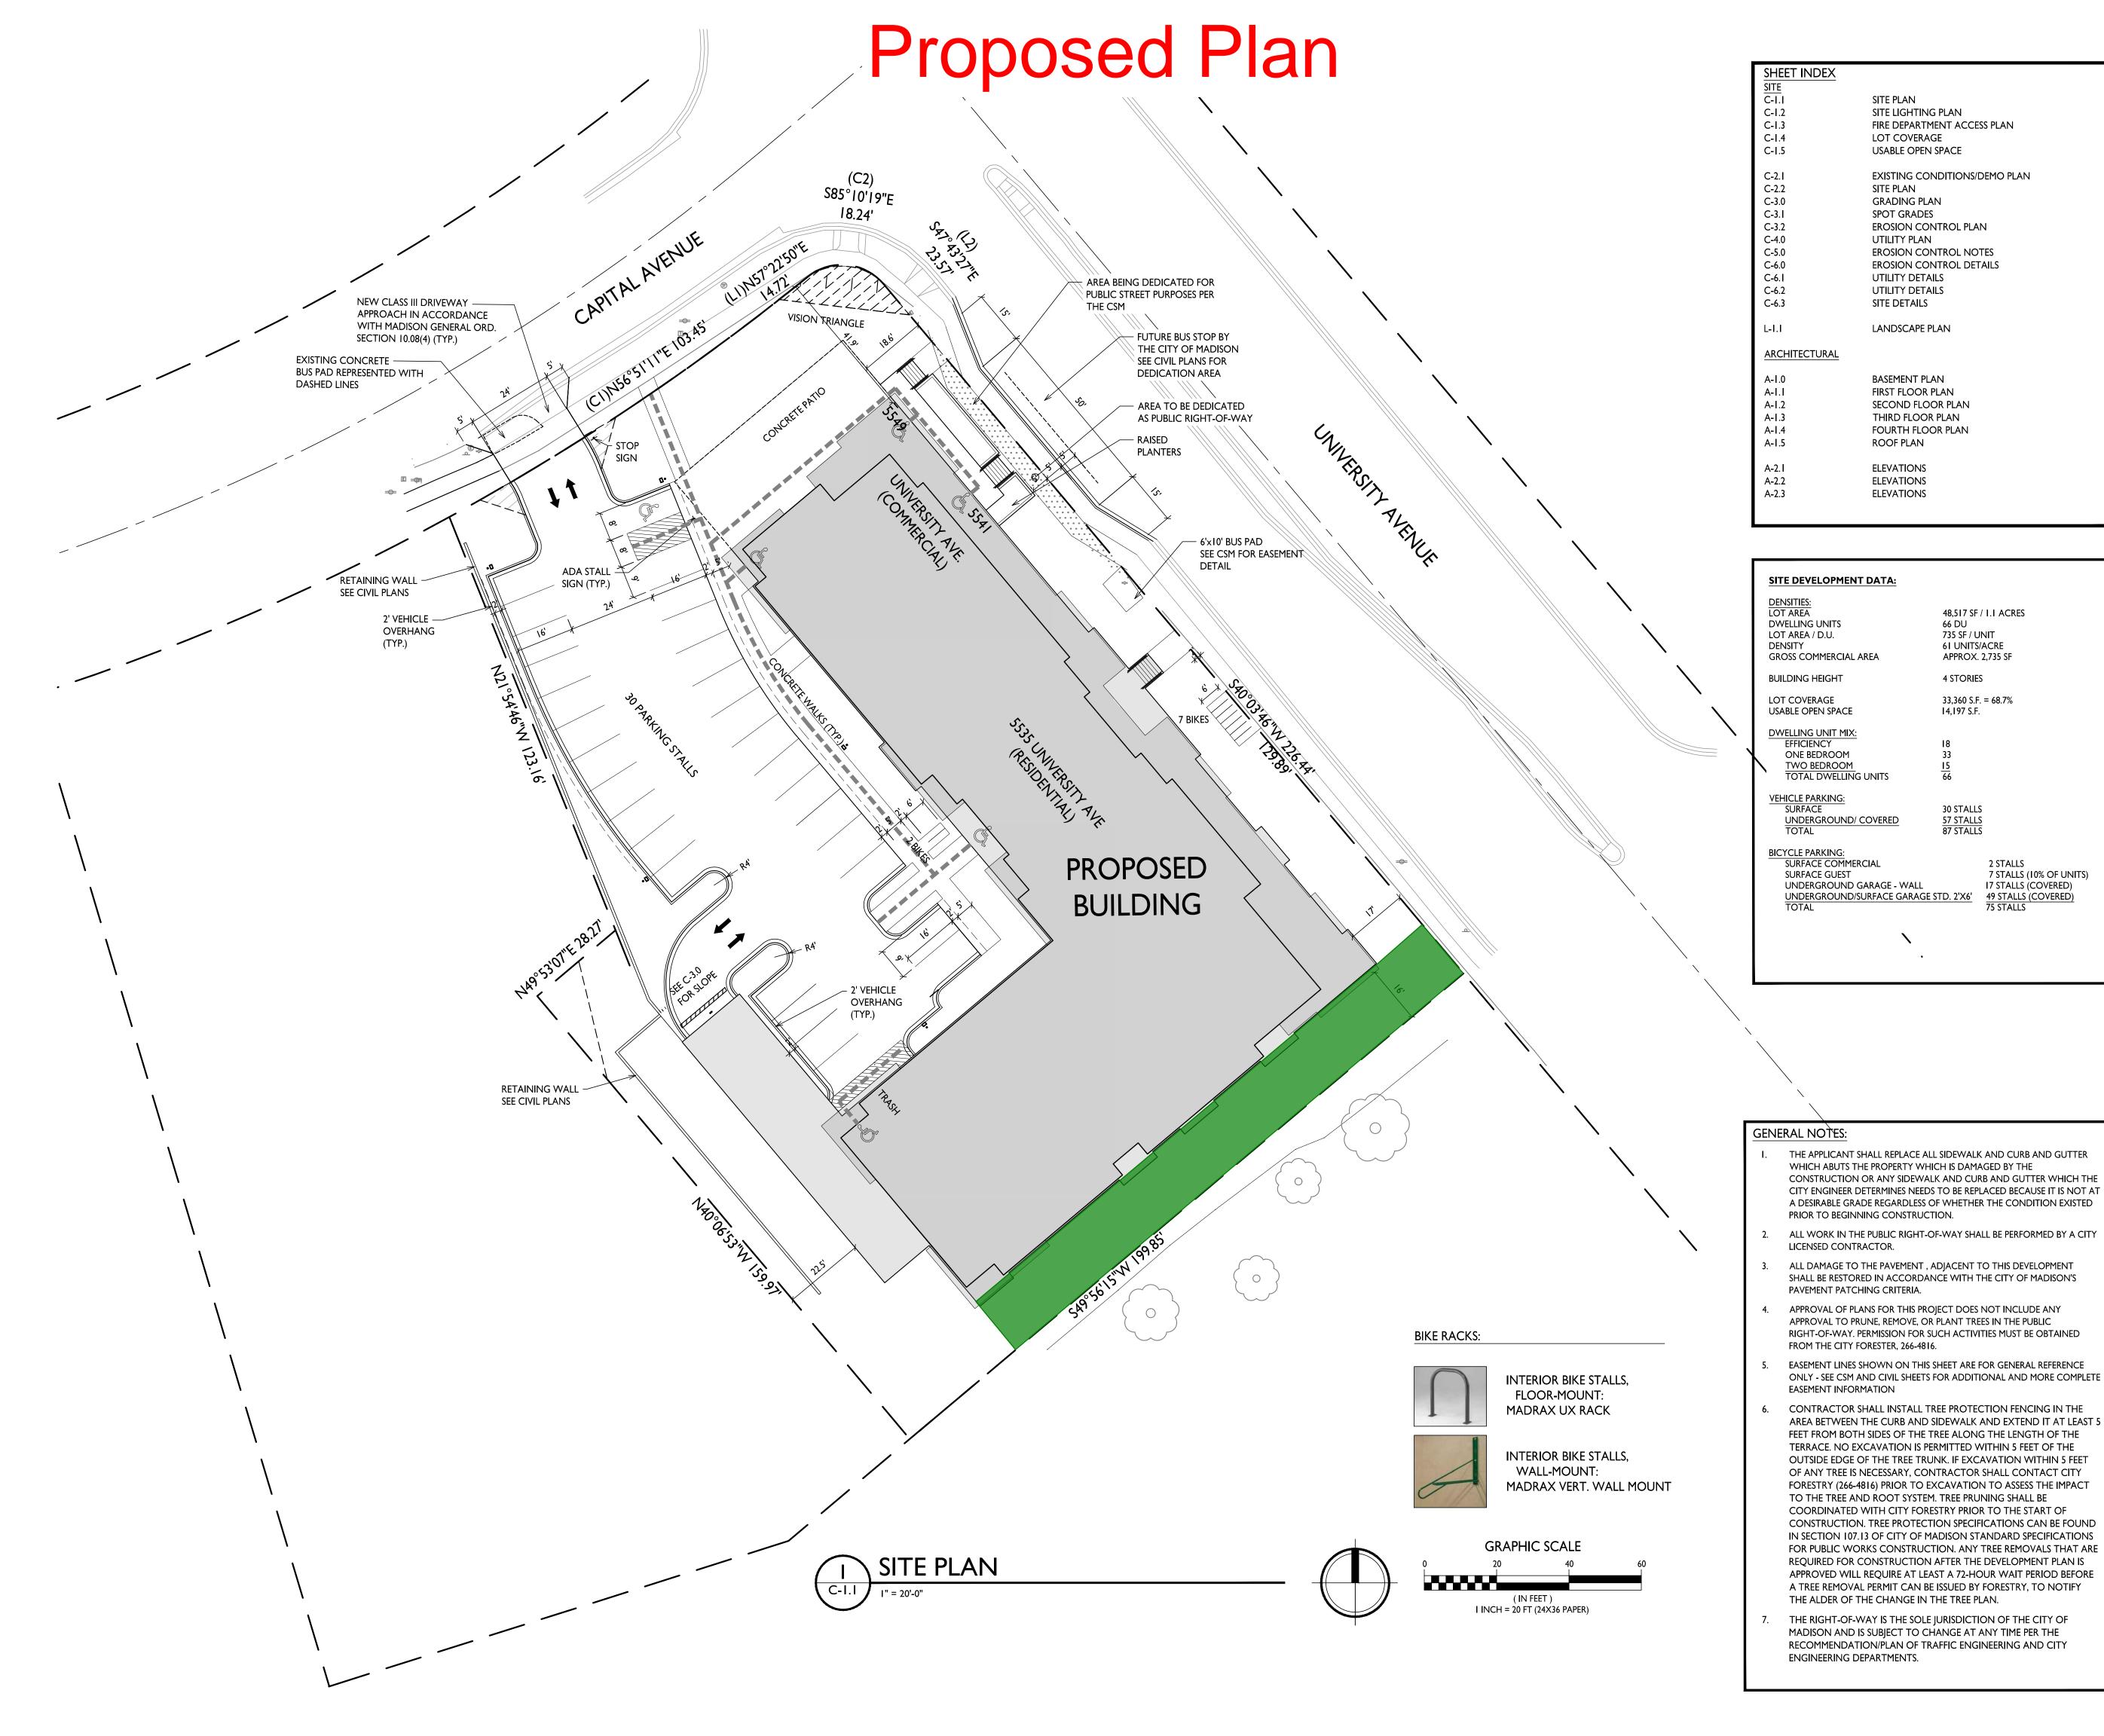

**ELEVATIONS** 

FIRST FLOOR PLAN

SECOND FLOOR PLAN

48,517 SF / I.I ACRES

735 SF / UNIT

4 STORIES

14,197 S.F.

30 STALLS 57 STALLS 87 STALLS

7 STALLS (10% OF UNITS)

17 STALLS (COVERED)

75 STALLS

61 UNITS/ACRE

APPROX. 2,735 SF

33,360 S.F. = 68.7%

THIRD FLOOR PLAN FOURTH FLOOR PLAN

SITE DETAILS

Issued for Revision to Previously Approved Plans - June 16, 2021

PROJECT TITLE Mixed-Use Development

5535 University Ave. Madison, WI (Residential)

5541, 5545 & 5549 University Ave. (Commercial)

SHEET TITLE Site Plan