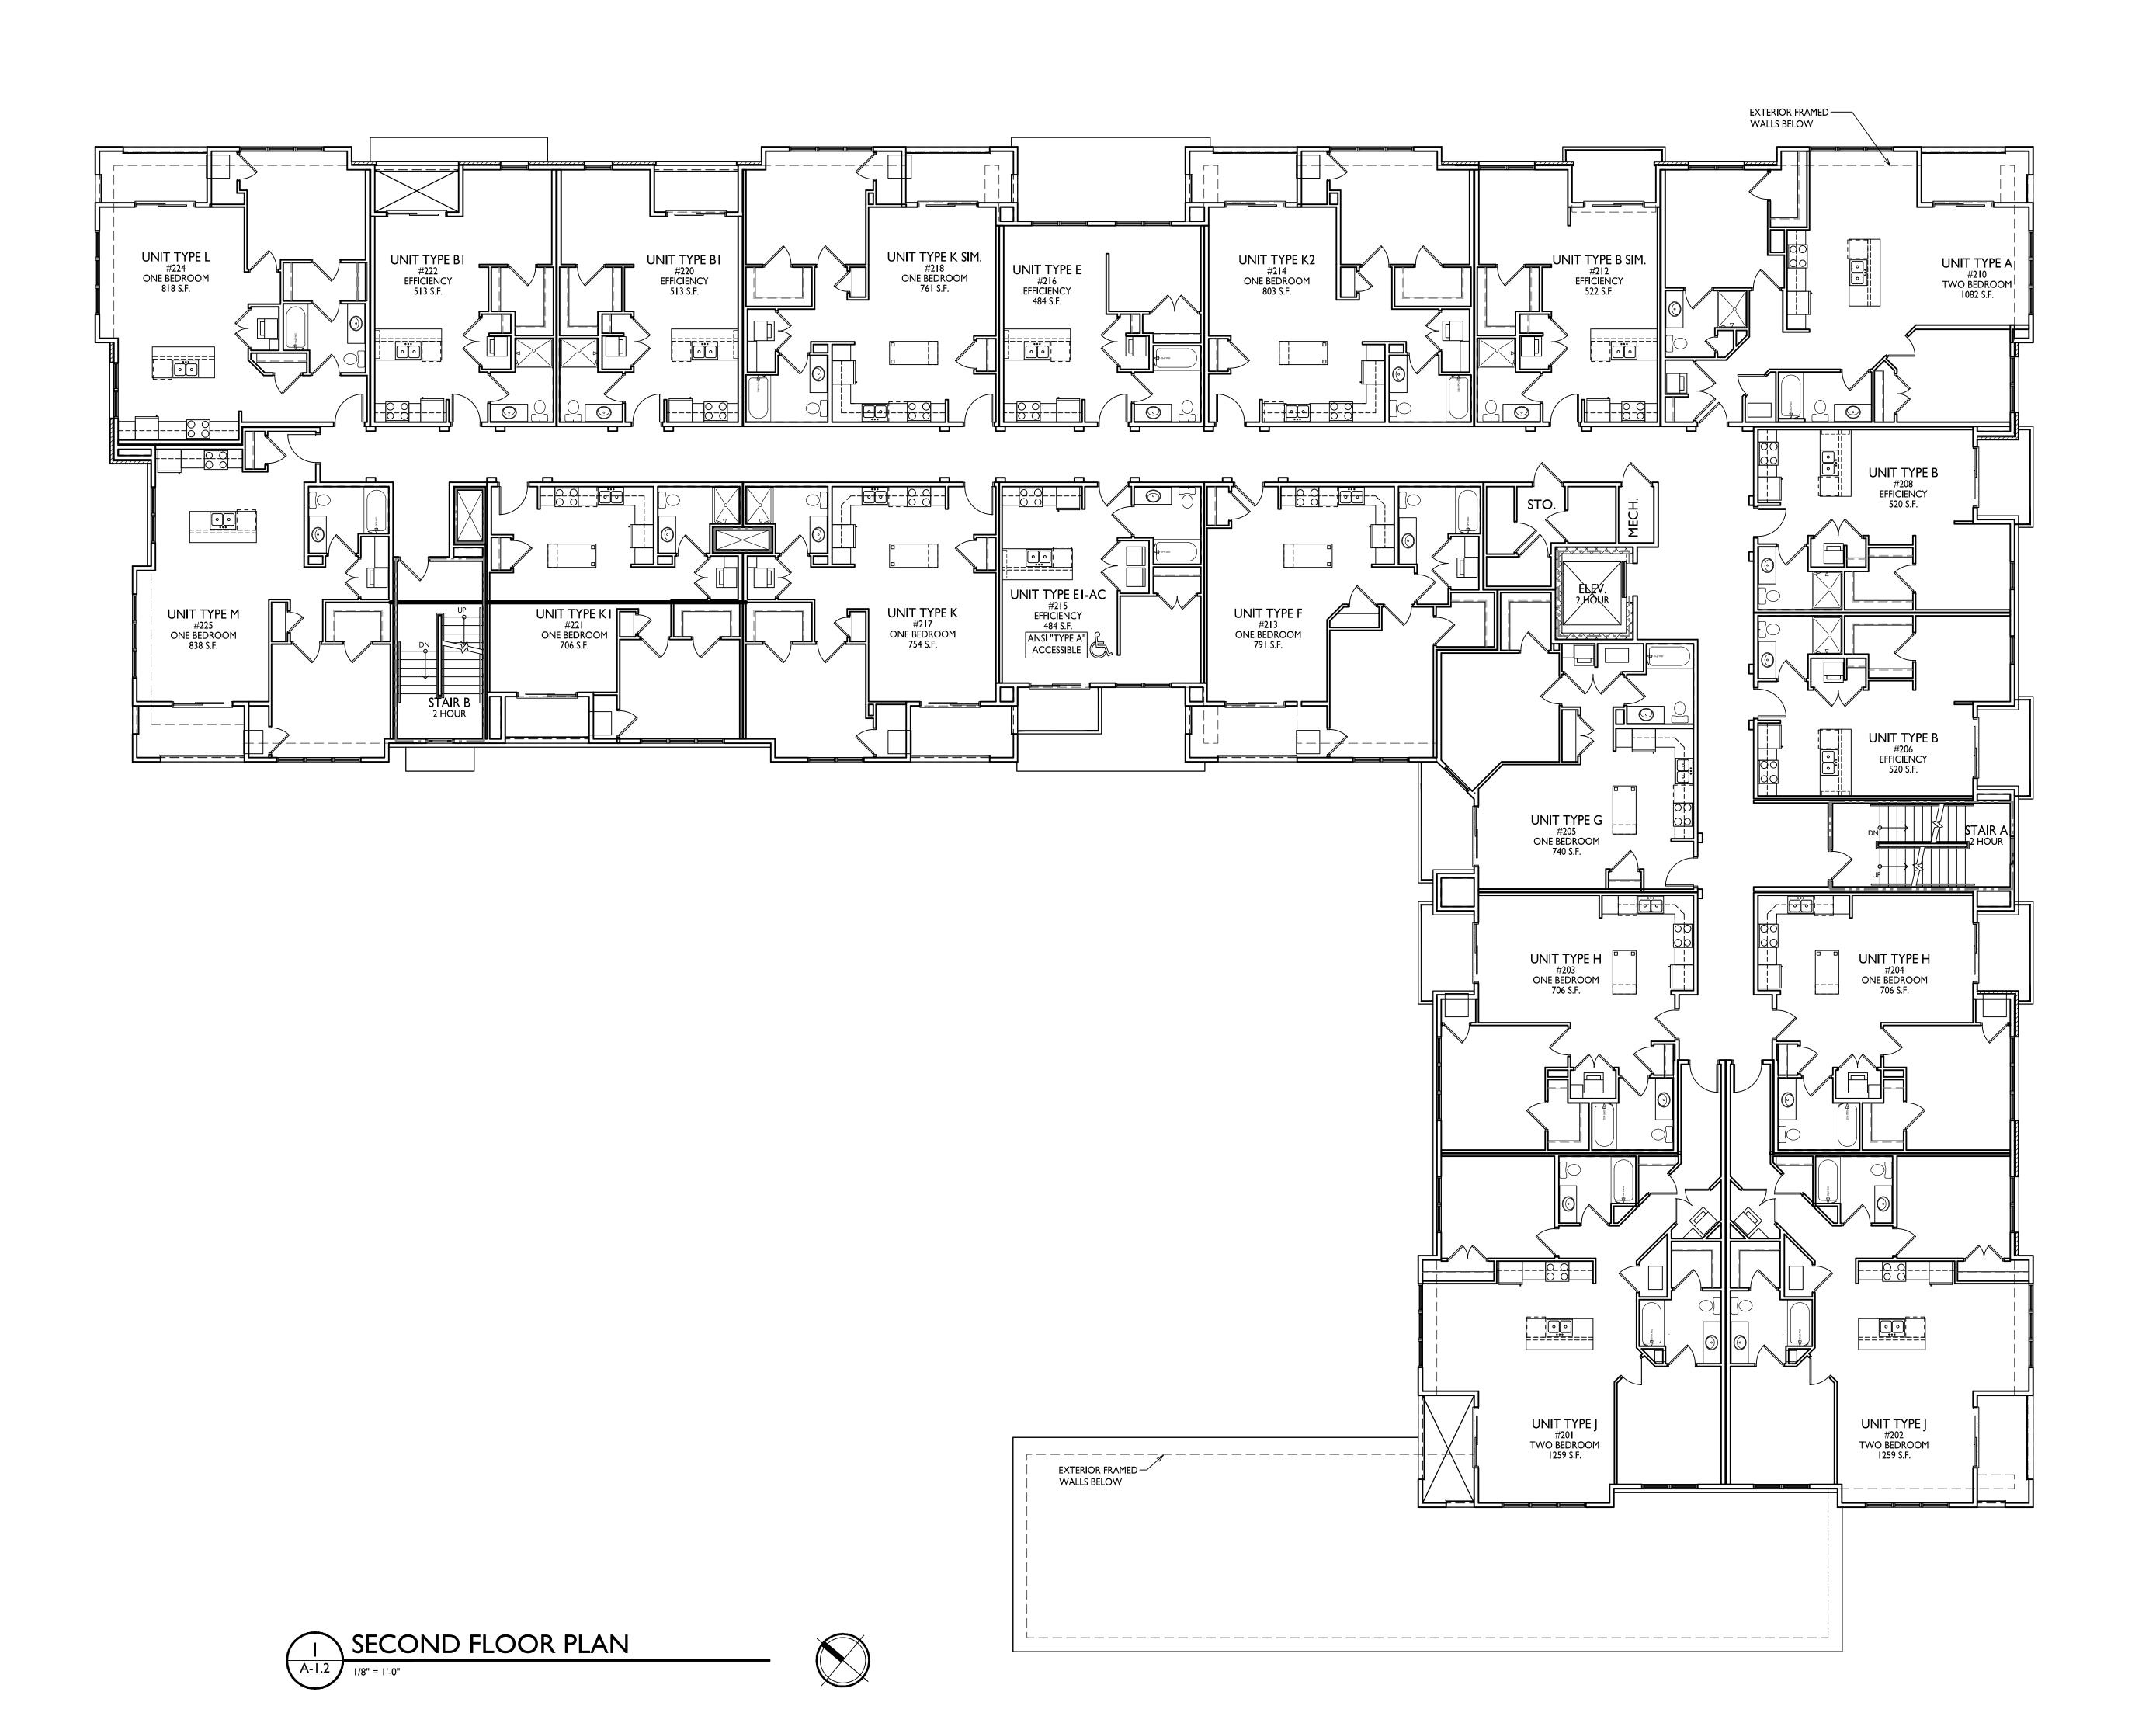

**ELEVATIONS** 

FIRST FLOOR PLAN

SECOND FLOOR PLAN

48,517 SF / I.I ACRES

735 SF / UNIT

4 STORIES

14,197 S.F.

30 STALLS 57 STALLS 87 STALLS