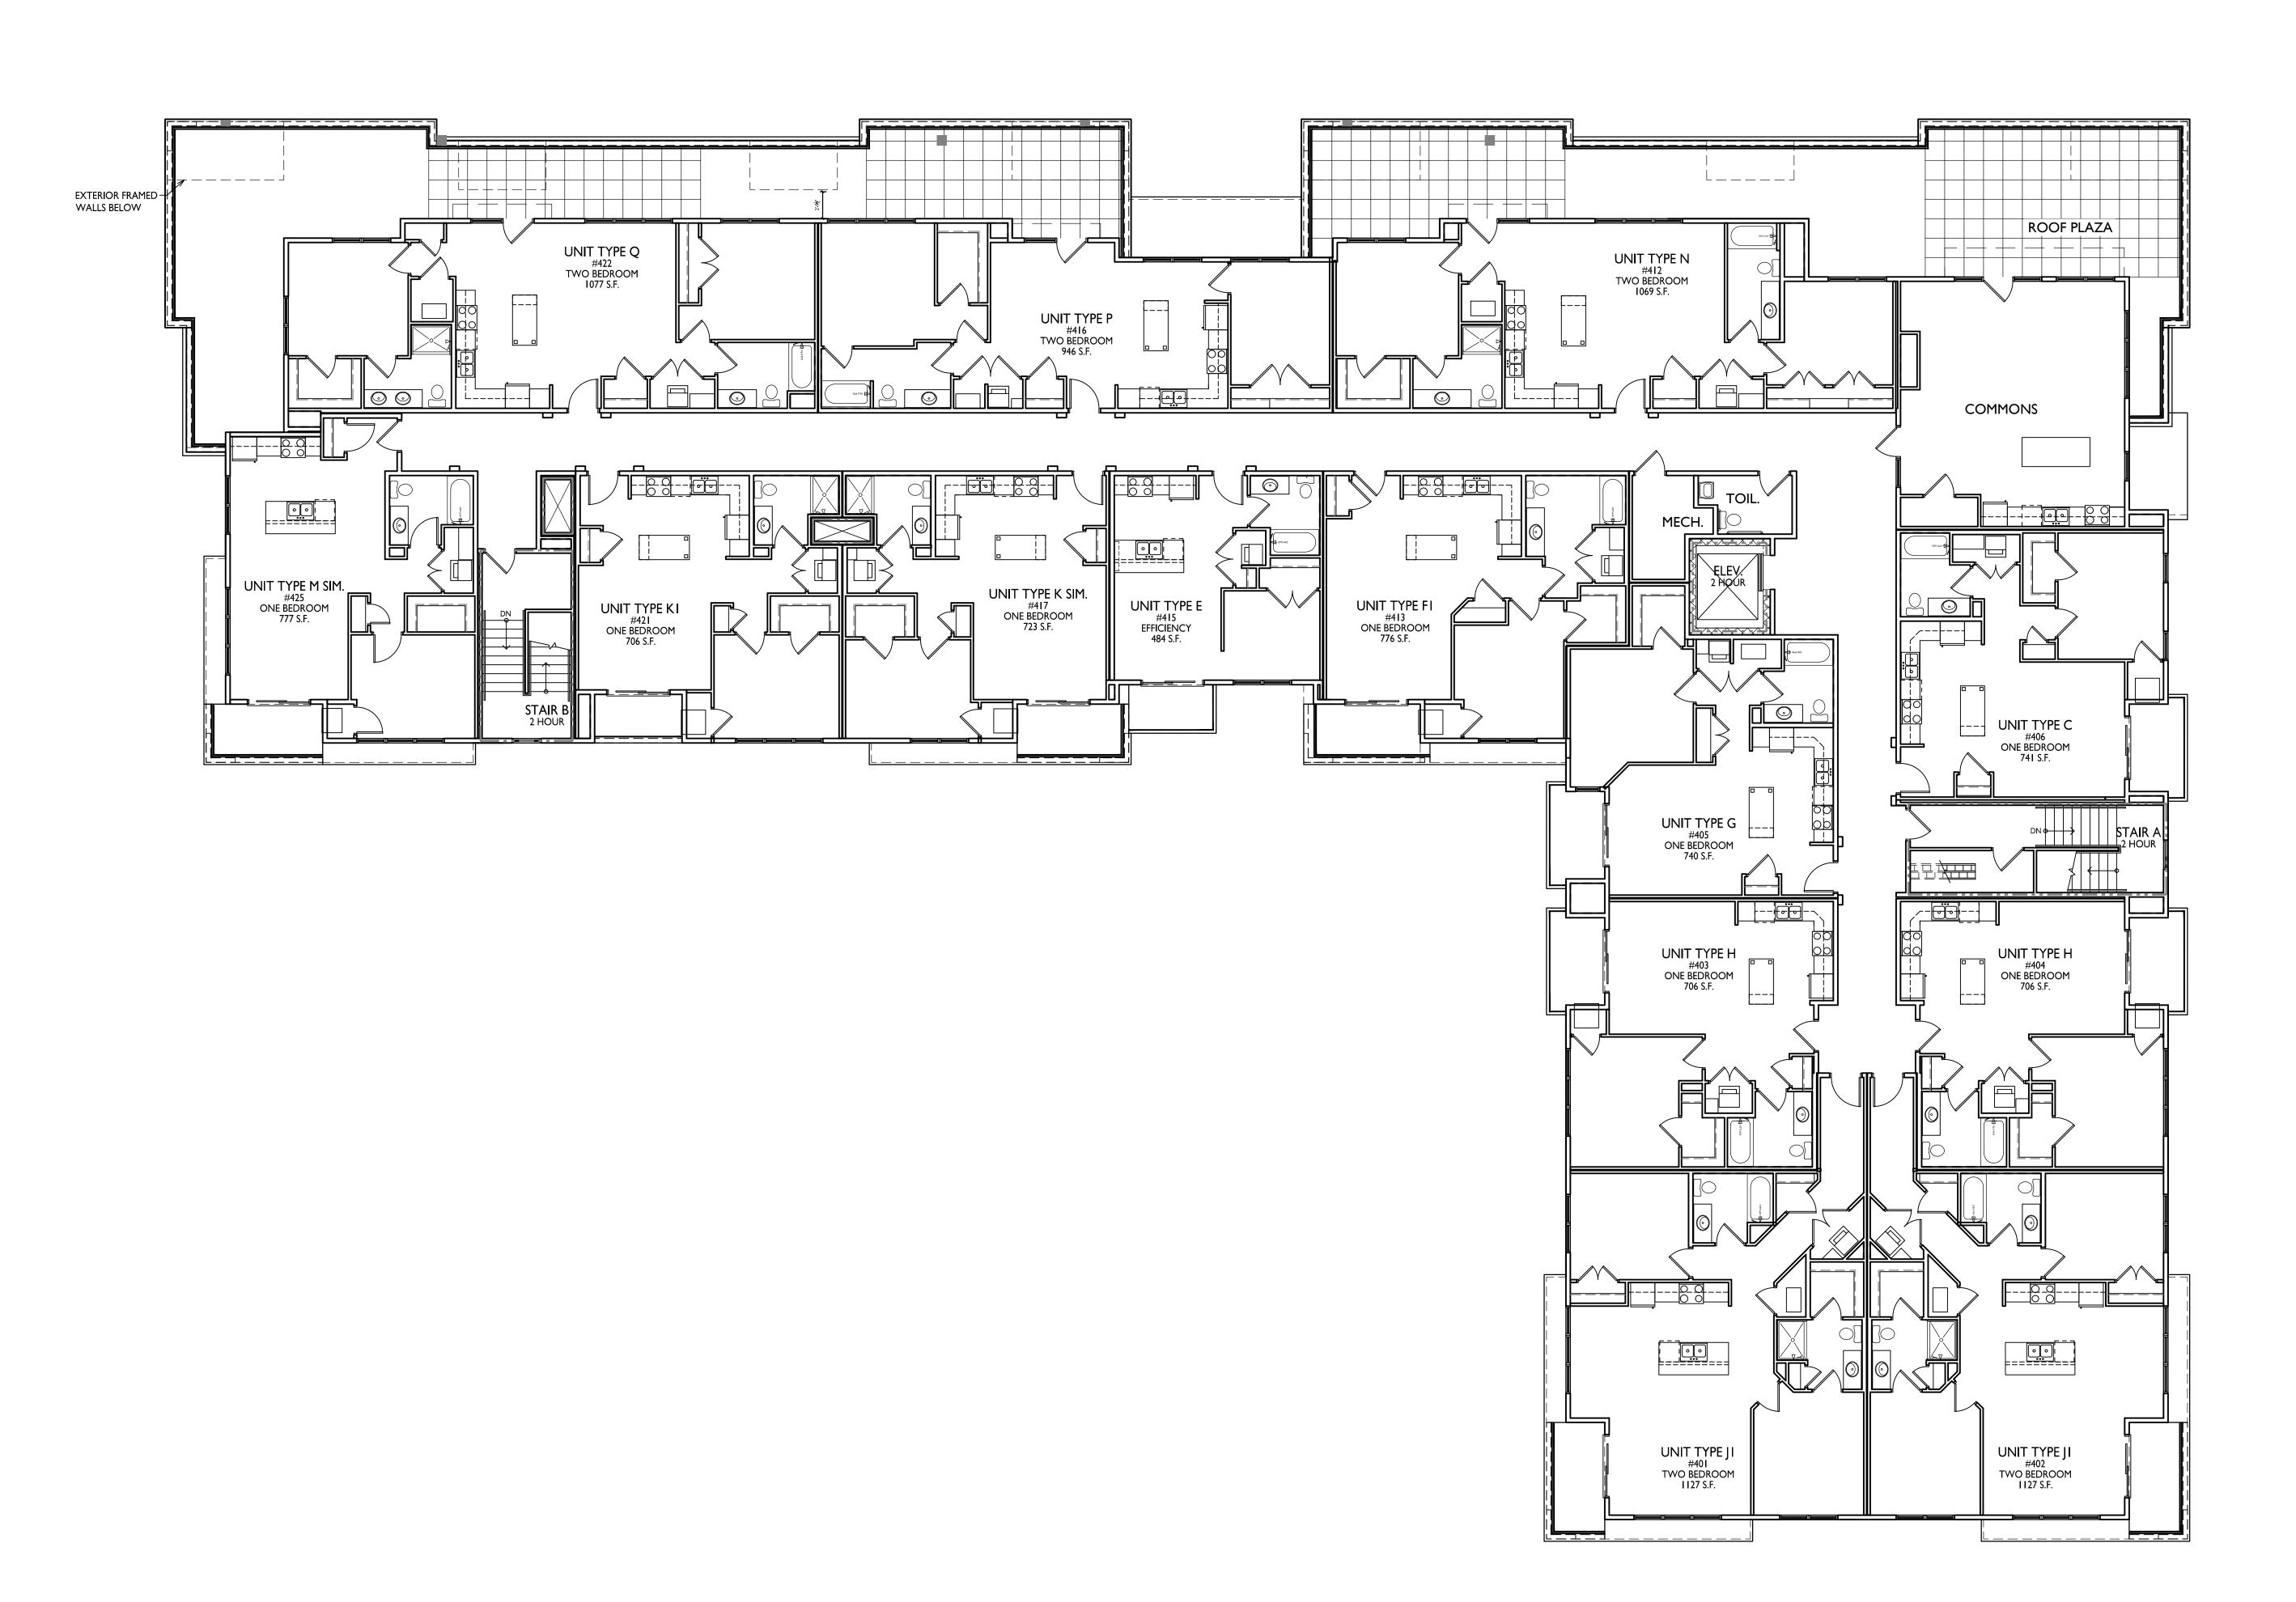

7 STALLS (10% OF UNITS)

17 STALLS (COVERED)

75 STALLS

61 UNITS/ACRE

APPROX. 2,735 SF

33,360 S.F. = 68.7%

THIRD FLOOR PLAN FOURTH FLOOR PLAN

SITE DETAILS