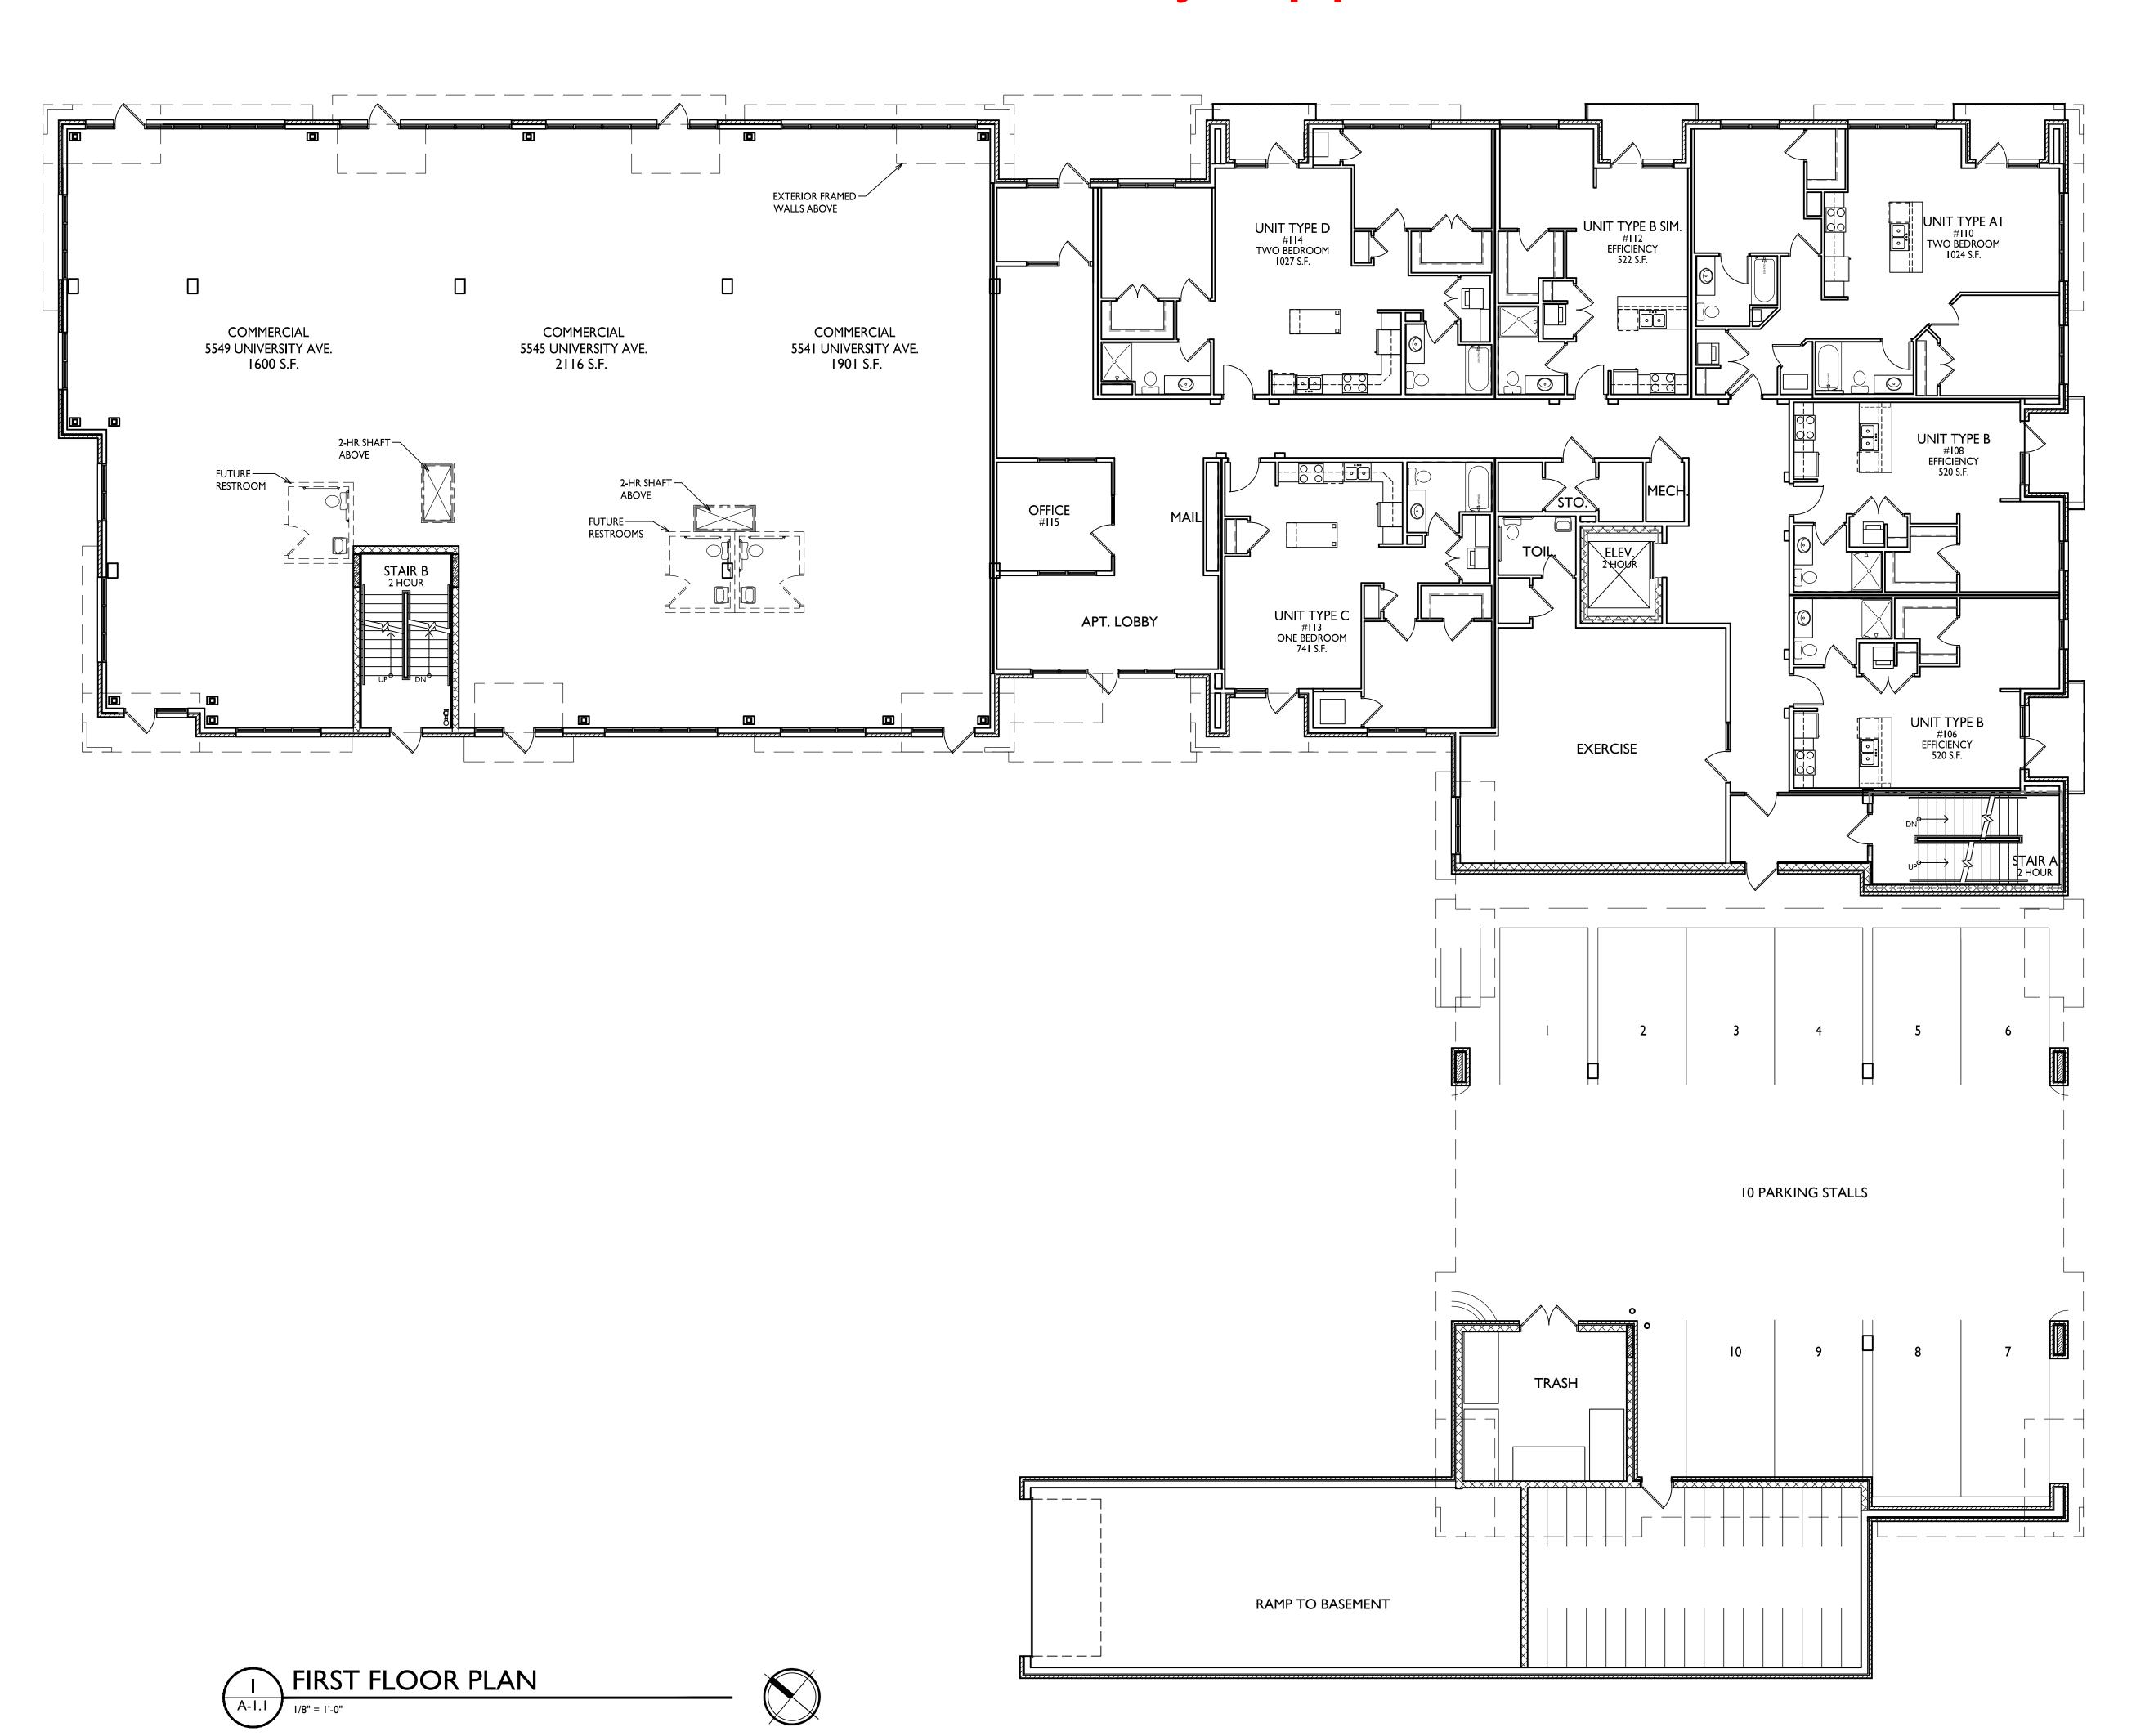

PROJECT TITLE Mixed-Use Development

5535 University Ave. Madison, W (Residential)

5541, 5545 & 5549 University Ave. (Commercial)

SHEET TITLE Site Plan

SHEET NUMBER

SITE PLAN

SITE PLAN

**GRADING PLAN** SPOT GRADES

**ELEVATIONS** 

FIRST FLOOR PLAN

SECOND FLOOR PLAN

48,517 SF / I.I ACRES

735 SF / UNIT

4 STORIES

14,197 S.F.

30 STALLS 57 STALLS 87 STALLS