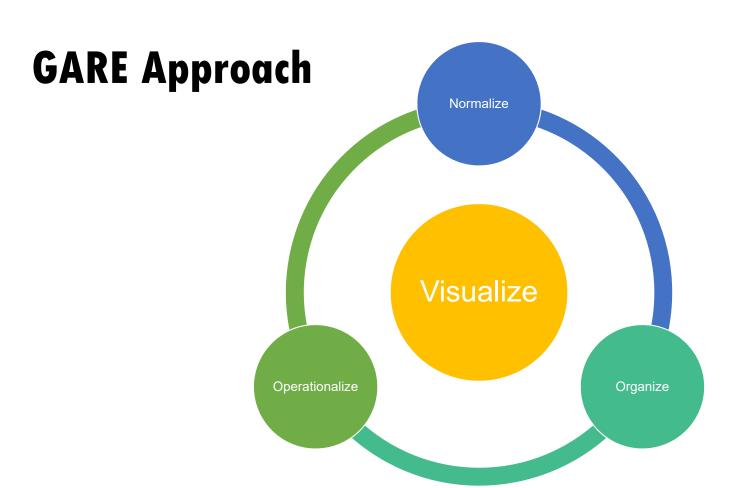

Parks Racial Equity Change Team
Terrence Thompson, CPM, CPRP
City of Madison Racial Equity & Social Justice Initiative





### Racial Equity Action Plan Overview

| Change Team                                   | Goals                                                                                                                                                               |
|-----------------------------------------------|---------------------------------------------------------------------------------------------------------------------------------------------------------------------|
| Tools and Training                            | Apply a racial equity lens in the division's project, program, policy planning, and hiring processes.                                                               |
|                                               | 2. Provide ongoing tools and training, and increase employee