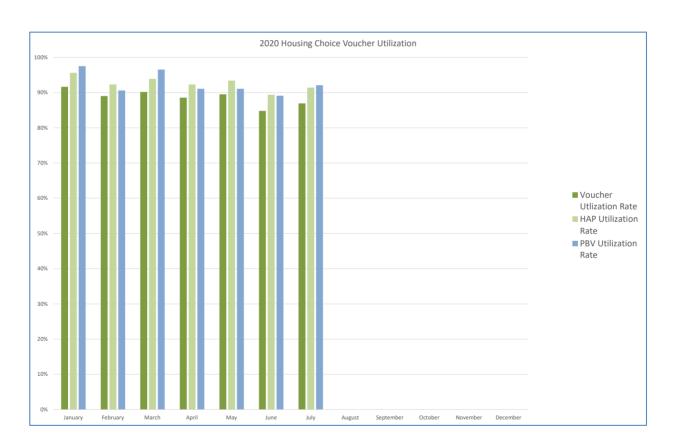

## 2021 Housing Choice Voucher Utilization Report

|                                                                                                                                                  | January                             | February                            | March                               | April                               | May                                 | June                                | July                                | August            | September         | October           | November          | December          |
|--------------------------------------------------------------------------------------------------------------------------------------------------|-------------------------------------|-------------------------------------|-------------------------------------|-------------------------------------|-------------------------------------|-------------------------------------|-------------------------------------|-------------------|-------------------|-------------------|-------------------|-------------------|
| ACC Vouchers Total Funding Available (Monthly)                                                                                                   | 1915<br>1,366,000                   | 1915<br>1,366,000 | 1915<br>1,366,000 | 1915<br>1,366,000 | 1915<br>1,366,000 | 1915<br>1,366,000 |
| Homeownership Family Unification (FUP) Portable Vouchers Tenant Protection Vouchers Veterans Affairs Supported Housing (VASH) All Other Vouchers | 41<br>82<br>81<br>24<br>199<br>1328 | 42<br>83<br>58<br>24<br>173<br>1325 | 42<br>90<br>58<br>21<br>176<br>1340 | 41<br>86<br>60<br>23<br>178<br>1308 | 41<br>86<br>95<br>24<br>175<br>1293 | 41<br>88<br>40<br>26<br>166<br>1263 | 40<br>87<br>33<br>22<br>172<br>1311 |                   |                   |                   |                   |                   |
| Total Vouchers<br>Voucher Utlization Rate                                                                                                        | 1755<br>92%                         | 1705<br>89%                         | 1727<br>90%                         | 1696<br>89%                         | 1714<br>90%                         | 1624<br>85%                         | 1665<br>87%                         |                   |                   |                   |                   |                   |
| Total Housing Assistance Payments (HAP) HAP Utilization Rate Per Unit Cost (PUC)                                                                 | 1,305,963<br>96%<br>744             | 1,261,238<br>92%<br>740             | 1,282,702<br>94%<br>743             | 1,261,134<br>92%<br>744             | 1,275,840<br>93%<br>744             | 1,221,009<br>89%<br>752             | 1,248,596<br>91%<br>750             |                   |                   |                   |                   |                   |
| Project Based Vouchers Leased Total Project Based Vouchers Available PBV Utilization Rate                                                        | 197<br>202<br>98%                   | 183<br>202<br>91%                   | 195<br>202<br>97%                   | 184<br>202<br>91%                   | 184<br>202<br>91%                   | 180<br>202<br>89%                   | 186<br>202<br>92%                   |                   |                   |                   |                   |                   |