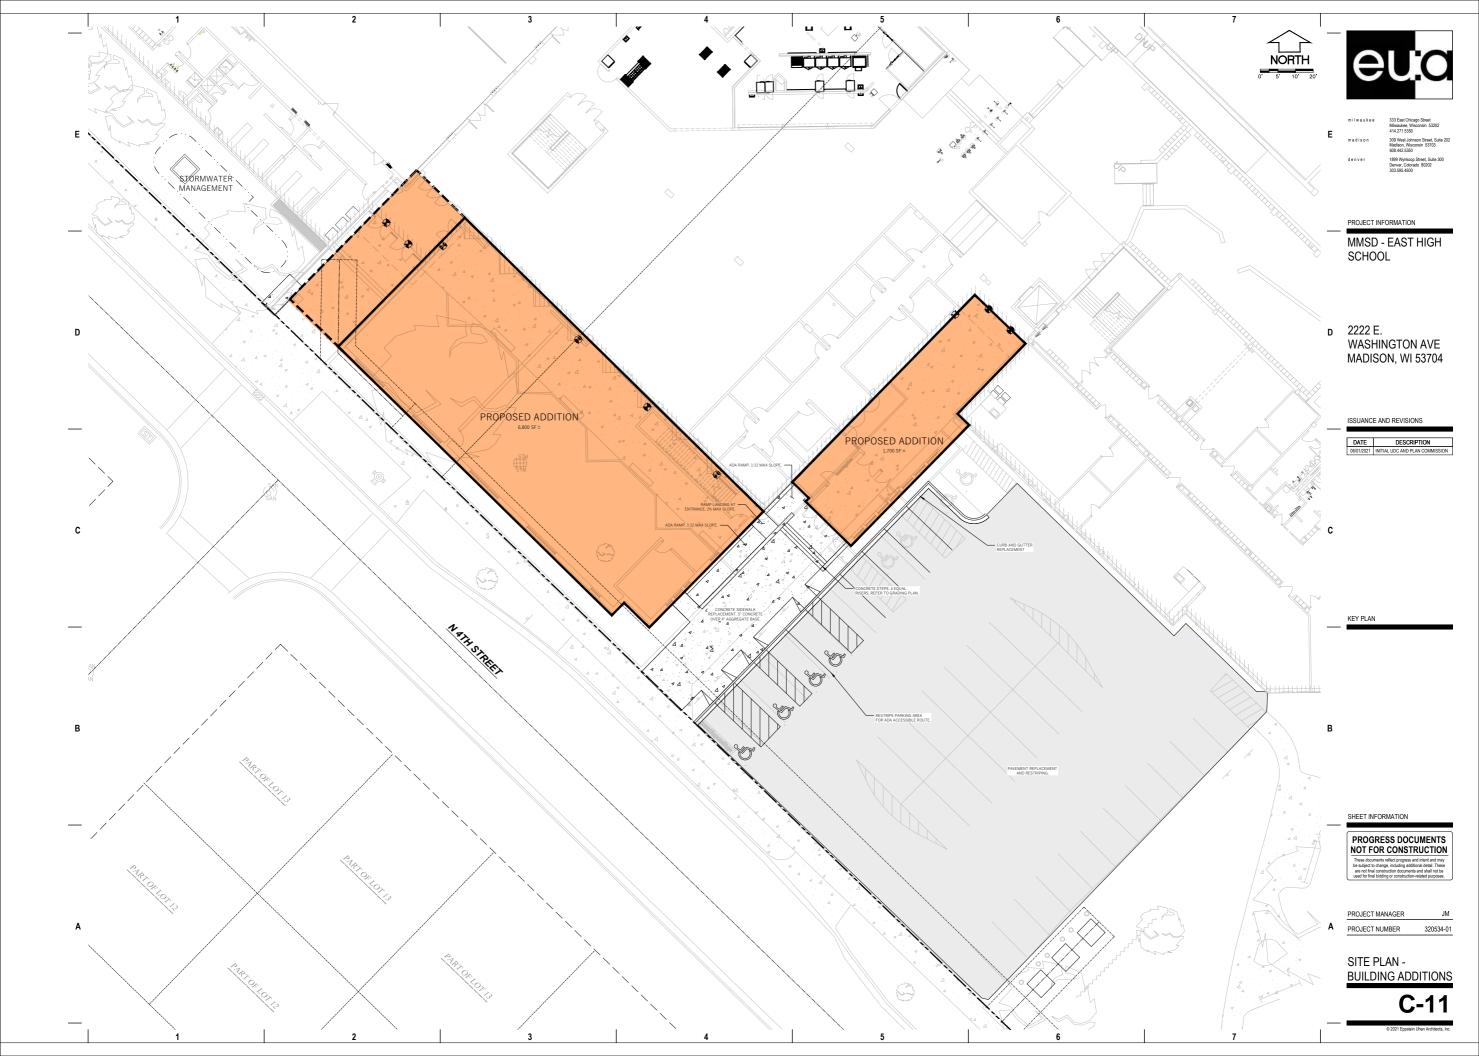

| SHEET<br>NUMBER | SHEET NAME                              |  |
|-----------------|-----------------------------------------|--|
| T-00            | COVER                                   |  |
| T-01            | SITE LOCATION                           |  |
| V-01            | TOPOGRAPHICAL AND UTILITY SURVEY        |  |
| V-02            | TOPOGRAPHICAL AND UTILITY SURVEY        |  |
| V-03            | TOPOGRAPHICAL AND UTILITY SURVEY        |  |
| C-10            | SITE PLAN - OVERALL                     |  |
| C-11            | SITE PLAN - BUILDING ADDITIONS          |  |
| C-20            | GRADING & EROSION CONTROL PLAN          |  |
| C-01            | DETAIL GRADING & EROSION CONTROL PLAN   |  |
| C-30            | UTILITY PLAN                            |  |
| C-31            | UTILITY PLAN - BUILDING ADDITION DETAIL |  |
| F-10            | FIRE APPARATUS ACCESS EXHIBIT           |  |
| L-10            | LANDSCAPE PLAN - EXISTING CONDITIONS    |  |
| L-11            | LANDSCAPE PLAN                          |  |
| L-12            | LANDSCAPE PLAN ENLARGEMENTS             |  |