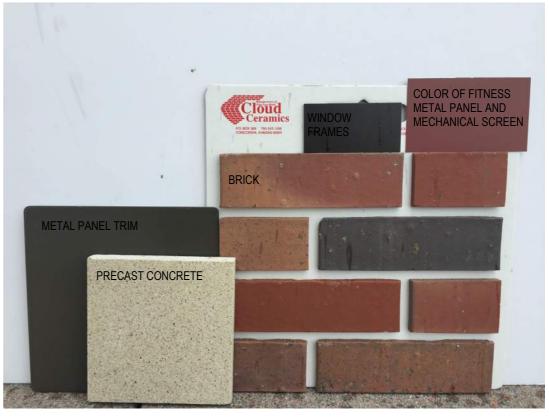

## MATERIALS

FABRAIIV-BEAM

FABRAL

V-BEAM

FABRAL

METAL PANEL PROFILE FOR FITNESS ADDITION

BRIEF PRODUCT SPECIFICATION

milwaukee 333 East Ch Milwaukee, 414 271 53

FABRAL

METAL PANEL PROFILE FOR MECHANICAL SCREEN

SHEET INFORMATION

PROGRESS DOCUMENTS
NOT FOR CONSTRUCTION

PROJECT MANAGEIJACKIE MICHAELS

PROJECT NUMBER 320534-

MATERIALS AND LIGHTING

A-14