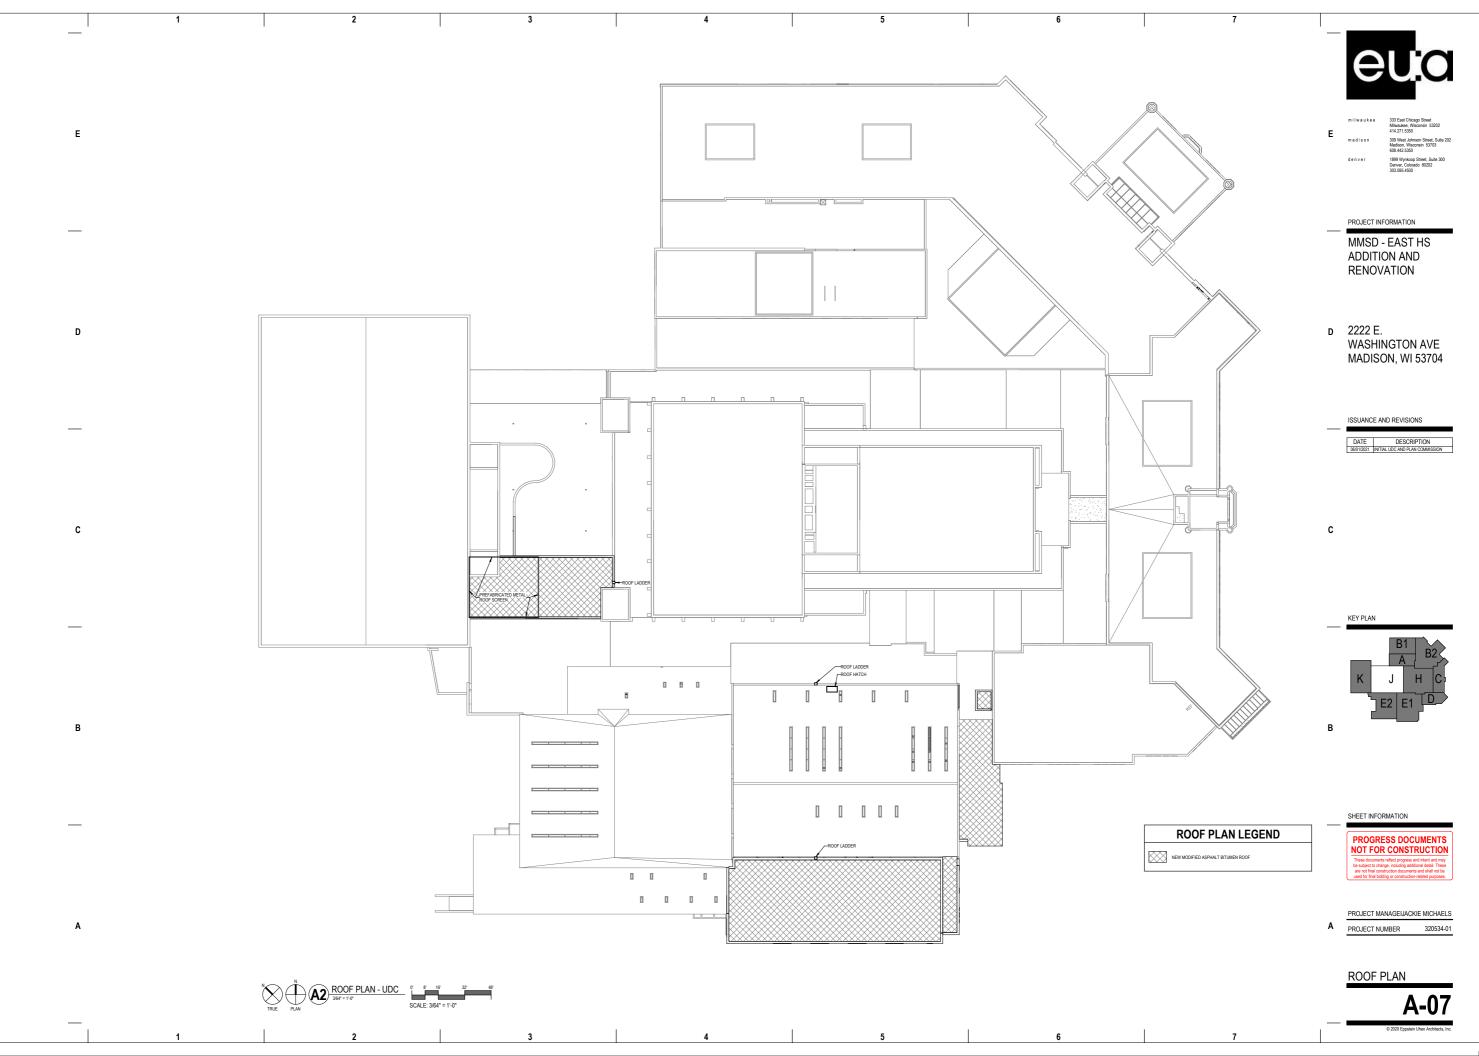

| SHEET<br>NUMBER | SHEET NAME                   |
|-----------------|------------------------------|
|                 |                              |
| A-00            | EXISTING SITE IMAGES         |
| A-01            | ARCHITECTURAL DESIGN CONTEXT |
| A-02            | BASEMENT FLOOR PLAN          |
| A-03            | GROUND FLOOR PLAN            |
| A-04            | 1ST FLOOR PLAN               |
| A-05            | 2ND FLOOR PLAN               |
| A-06            | 3RD FLOOR PLAN               |
| A-07            | ROOF PLAN                    |
| A-10            | BUILDING ELEVATIONS          |
| A-11            | BUILDING ELEVATIONS          |
| A-12            | PERSPECTIVES                 |
| A-13            | PERSPECTIVES                 |
| A-14            | MATERIALS AND LIGHTING       |
| E-01            | ELECTRICAL SITE PLAN         |

PROJECT INFORMATION

MMSD - EAST HS ADDITION AND RENOVATION

D 2222 E. WASHINGTON AVE MADISON, WI 53704

ISSUANCE AND REVISIONS

DATE DESCRIPTION
06/01/2021 INITIAL UDC AND PLAN COMMISSION

С

KEY PLAN

3