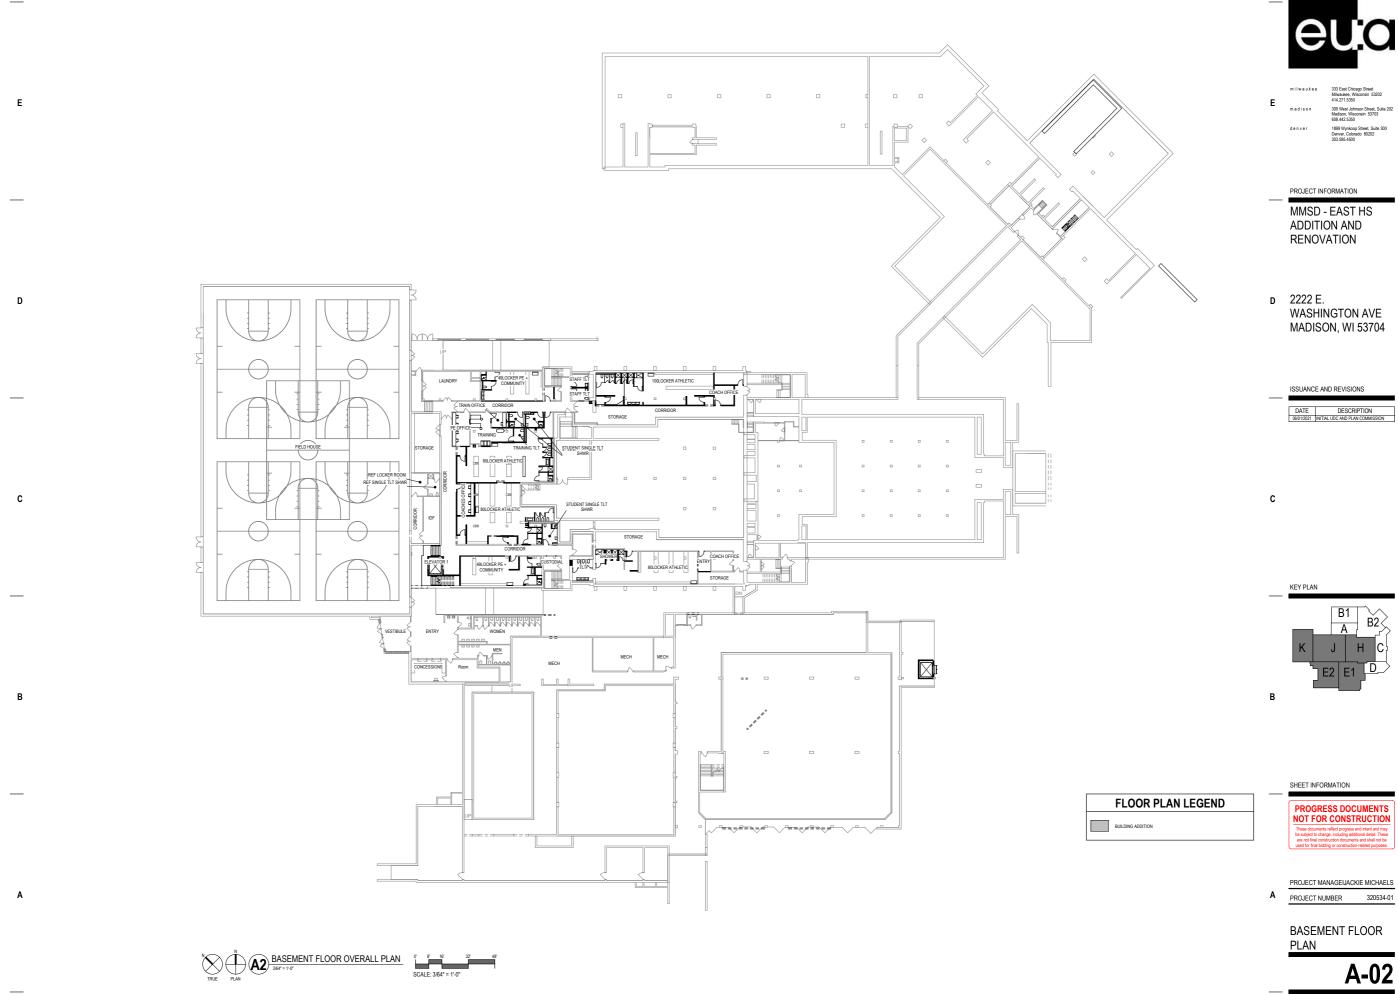

PROJECT INFORMATION

MMSD - EAST HS ADDITION AND RENOVATION

D 2222 E. WASHINGTON AVE MADISON, WI 53704

ISSUANCE AND REVISIONS

DATE DESCRIPTION
06/01/2021 INITIAL UDC AND PLAN COMMISSION

С

KEY PLAN

3