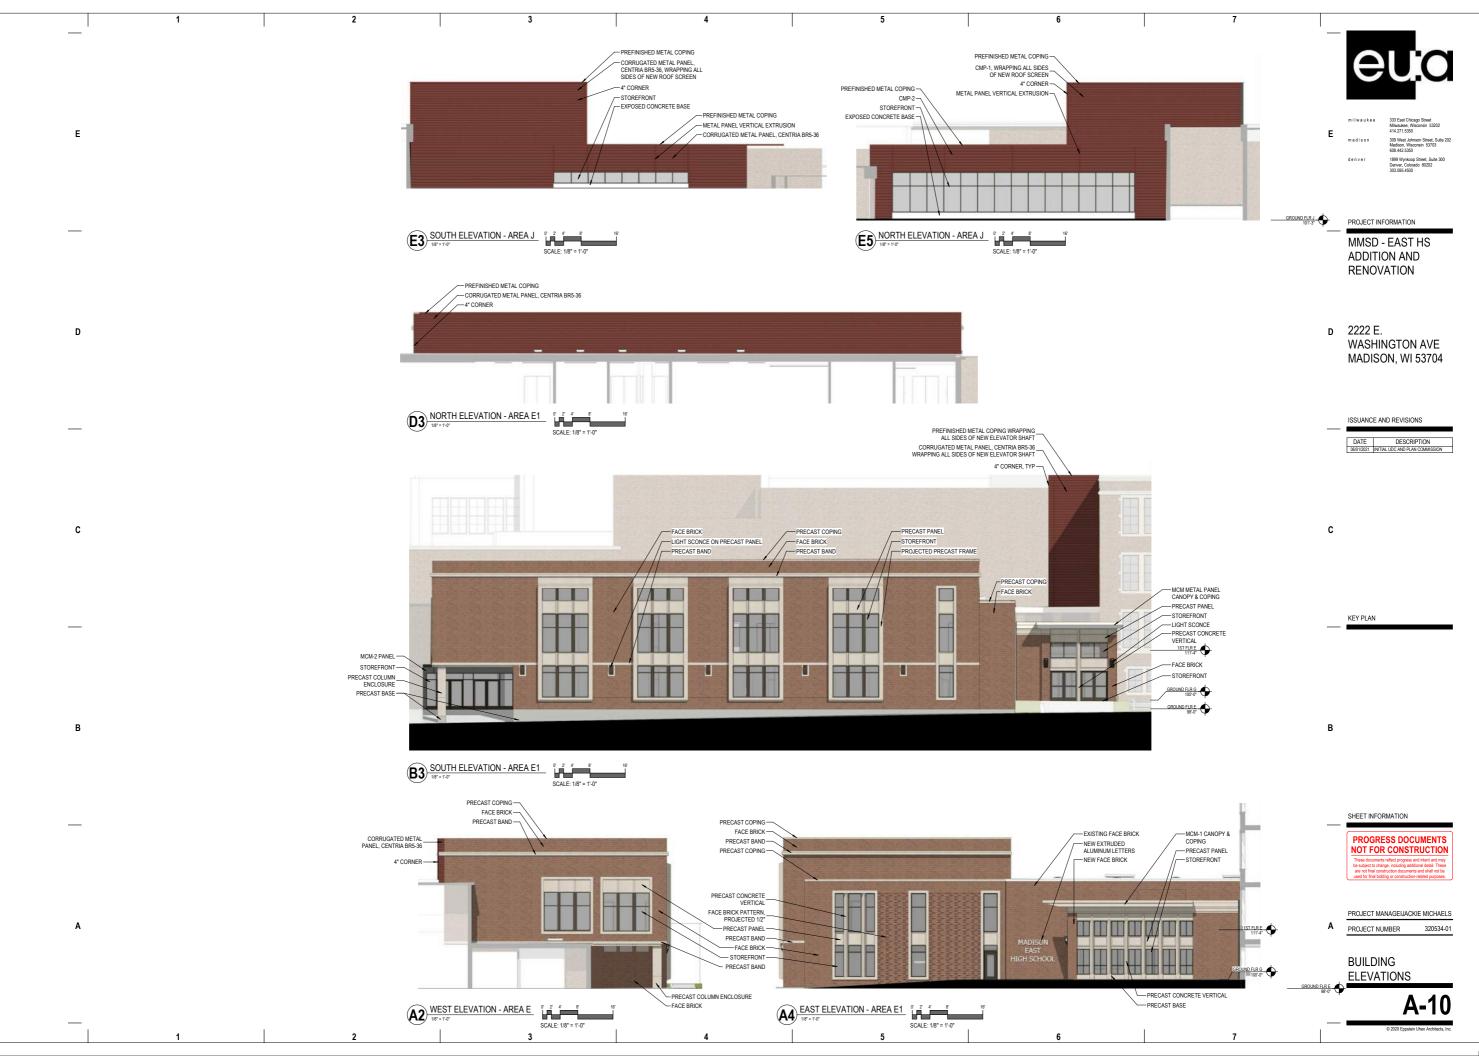

| SHEET<br>NUMBER | SHEET NAME                   |
|-----------------|------------------------------|
|                 |                              |
| A-00            | EXISTING SITE IMAGES         |
| A-01            | ARCHITECTURAL DESIGN CONTEXT |
| A-02            | BASEMENT FLOOR PLAN          |
| A-03            | GROUND FLOOR PLAN            |
| A-04            | 1ST FLOOR PLAN               |
| A-05            | 2ND FLOOR PLAN               |
| A-06            | 3RD FLOOR PLAN               |
| A-07            | ROOF PLAN                    |
| A-10            | BUILDING ELEVATIONS          |
| A-11            | BUILDING ELEVATIONS          |
| A-12            | PERSPECTIVES                 |
| A-13            | PERSPECTIVES                 |
| A-14            | MATERIALS AND LIGHTING       |
| E-01            | ELECTRICAL SITE PLAN         |

PROJECT INFORMATION

MMSD - EAST HS ADDITION AND RENOVATION

D 2222 E. WASHINGTON AVE MADISON, WI 53704

ISSUANCE AND REVISIONS

DATE DESCRIPTION
06/01/2021 INITIAL UDC AND PLAN COMMISSION

С

KEY PLAN

3