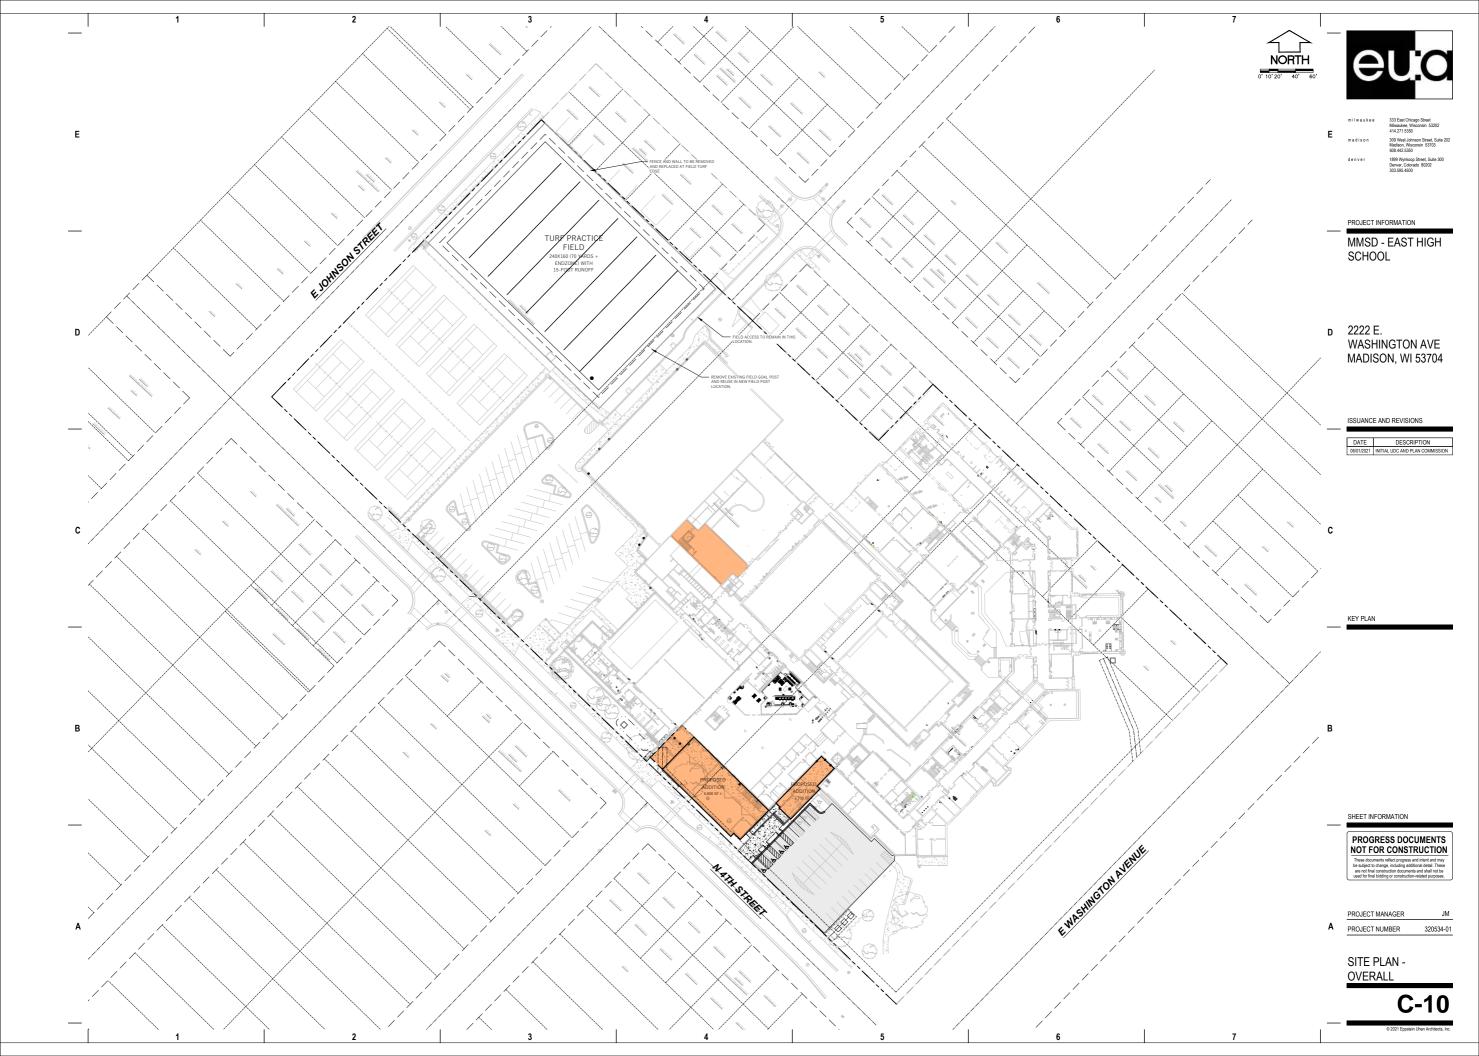

| SHEET<br>NUMBER | SHEET NAME                              |  |
|-----------------|-----------------------------------------|--|
| T-00            | COVER                                   |  |
| T-01            | SITE LOCATION                           |  |
| V-01            | TOPOGRAPHICAL AND UTILITY SURVEY        |  |
| V-02            | TOPOGRAPHICAL AND UTILITY SURVEY        |  |
| V-03            | TOPOGRAPHICAL AND UTILITY SURVEY        |  |
| C-10            | SITE PLAN - OVERALL                     |  |
| C-11            | SITE PLAN - BUILDING ADDITIONS          |  |
| C-20            | GRADING & EROSION CONTROL PLAN          |  |
| C-01            | DETAIL GRADING & EROSION CONTROL PLAN   |  |
| C-30            | UTILITY PLAN                            |  |
| C-31            | UTILITY PLAN - BUILDING ADDITION DETAIL |  |
| F-10            | FIRE APPARATUS ACCESS EXHIBIT           |  |
| L-10            | LANDSCAPE PLAN - EXISTING CONDITIONS    |  |
| L-11            | LANDSCAPE PLAN                          |  |
| L-12            | LANDSCAPE PLAN ENLARGEMENTS             |  |

PROJECT INFORMATION

MMSD - EAST HS ADDITION AND RENOVATION

D 2222 E. WASHINGTON AVE MADISON, WI 53704

ISSUANCE AND REVISIONS

DATE DESCRIPTION
06/01/2021 INITIAL UDC AND PLAN COMMISSION

С

KEY PLAN

3