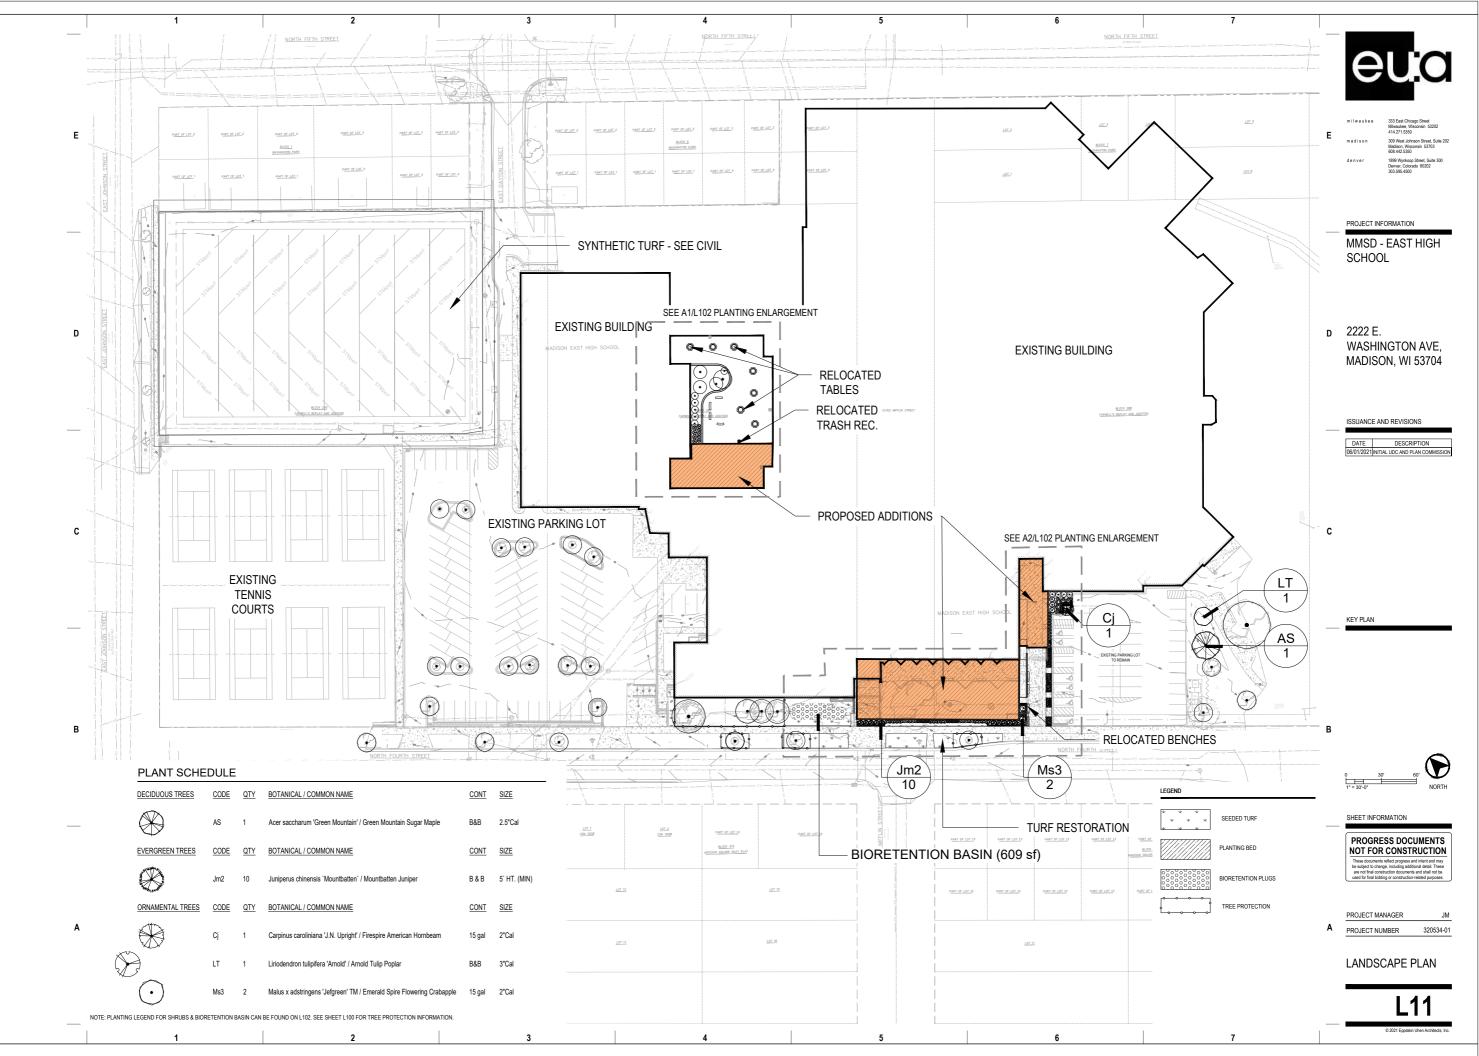

| SHEET<br>NUMBER | SHEET NAME                              |  |
|-----------------|-----------------------------------------|--|
| T-00            | COVER                                   |  |
| T-01            | SITE LOCATION                           |  |
| V-01            | TOPOGRAPHICAL AND UTILITY SURVEY        |  |
| V-02            | TOPOGRAPHICAL AND UTILITY SURVEY        |  |
| V-03            | TOPOGRAPHICAL AND UTILITY SURVEY        |  |
| C-10            | SITE PLAN - OVERALL                     |  |
| C-11            | SITE PLAN - BUILDING ADDITIONS          |  |
| C-20            | GRADING & EROSION CONTROL PLAN          |  |
| C-01            | DETAIL GRADING & EROSION CONTROL PLAN   |  |
| C-30            | UTILITY PLAN                            |  |
| C-31            | UTILITY PLAN - BUILDING ADDITION DETAIL |  |
| F-10            | FIRE APPARATUS ACCESS EXHIBIT           |  |
| L-10            | LANDSCAPE PLAN - EXISTING CONDITIONS    |  |
| L-11            | LANDSCAPE PLAN                          |  |
| L-12            | LANDSCAPE PLAN ENLARGEMENTS             |  |