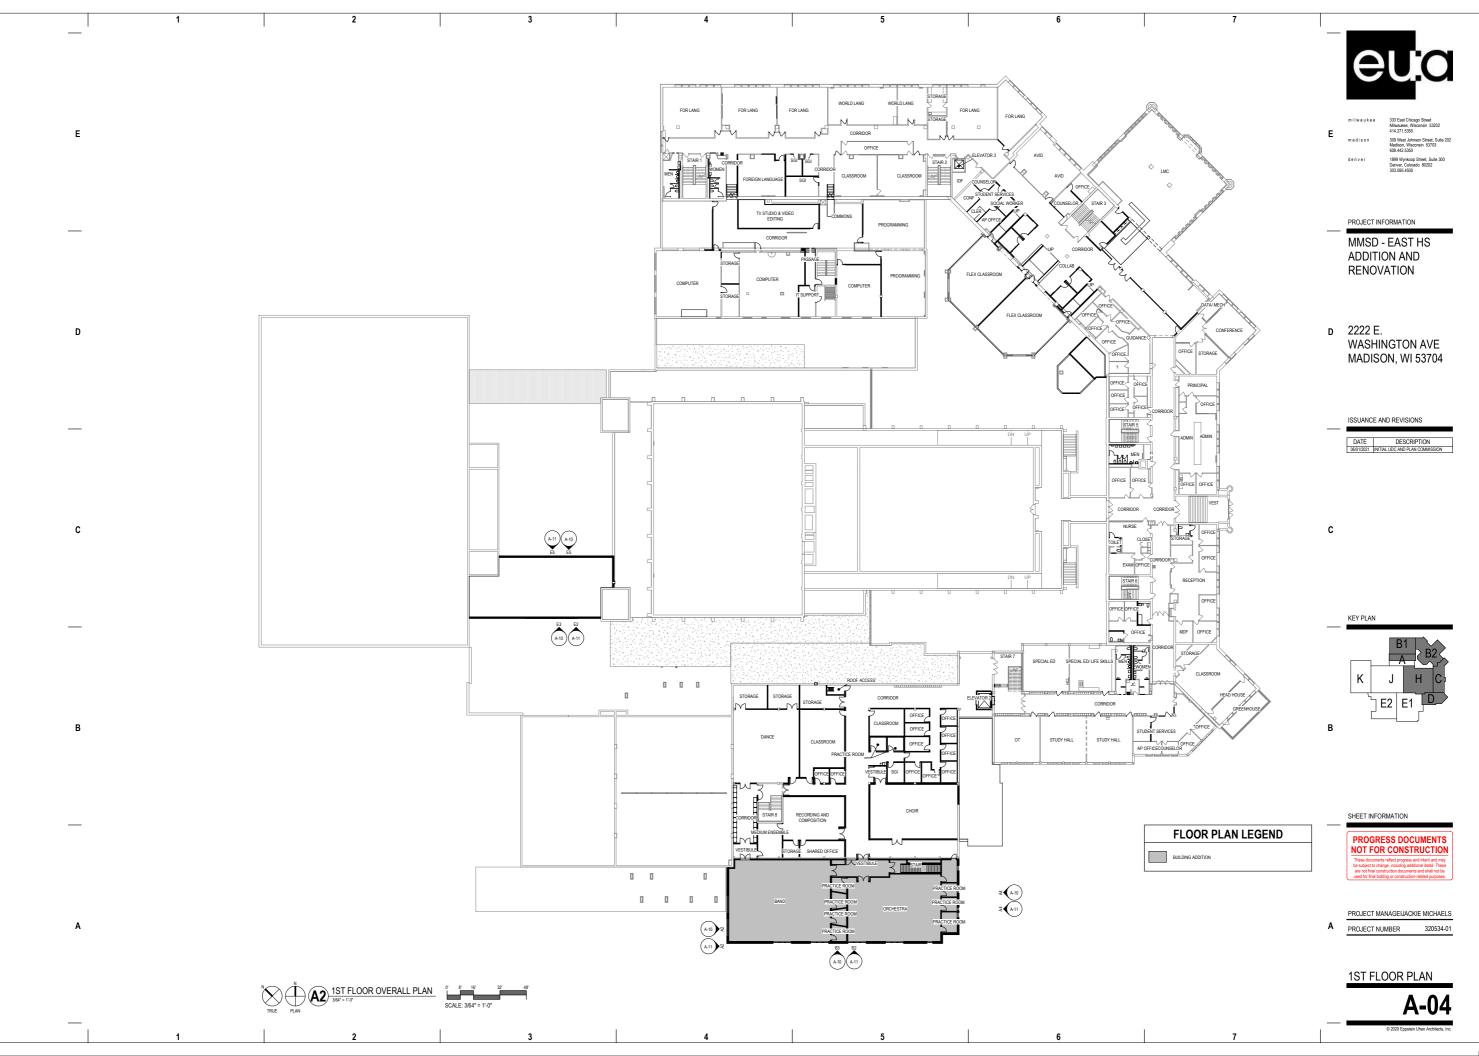

• Enall: intoffabrol.com

• Website: www.fabrol.com

Totale very control co

s. Allowable hads based as AISI and Abertison Associator Specification

ESIGN INFORMATION

• Roof Slape: Minimum recommended - 2 1/2:12

PRODUCT INSTALLATION
Install panels plumb, level and straight so it is occasiderations. Apply sealant tape or oscilling

DDUCT MAINTENANCE AND WARRANTY

If previous a 30 year alumnum warranty against corrotion for aluminum panels, a 10 year edge rust warranty against acid natnaturated seleg landels and a 30 year non-perforation warranty for galvalume sited panels.

FABRAL

METAL PANEL PROFILE FOR MECHANICAL SCREEN

SHEET INFORMATION

PROGRESS DOCUMENTS
NOT FOR CONSTRUCTION

PROJECT MANAGEIJACKIE MICHAELS

PROJECT NUMBER 320534-

MATERIALS AND LIGHTING

A-14

2 3 4 5 6