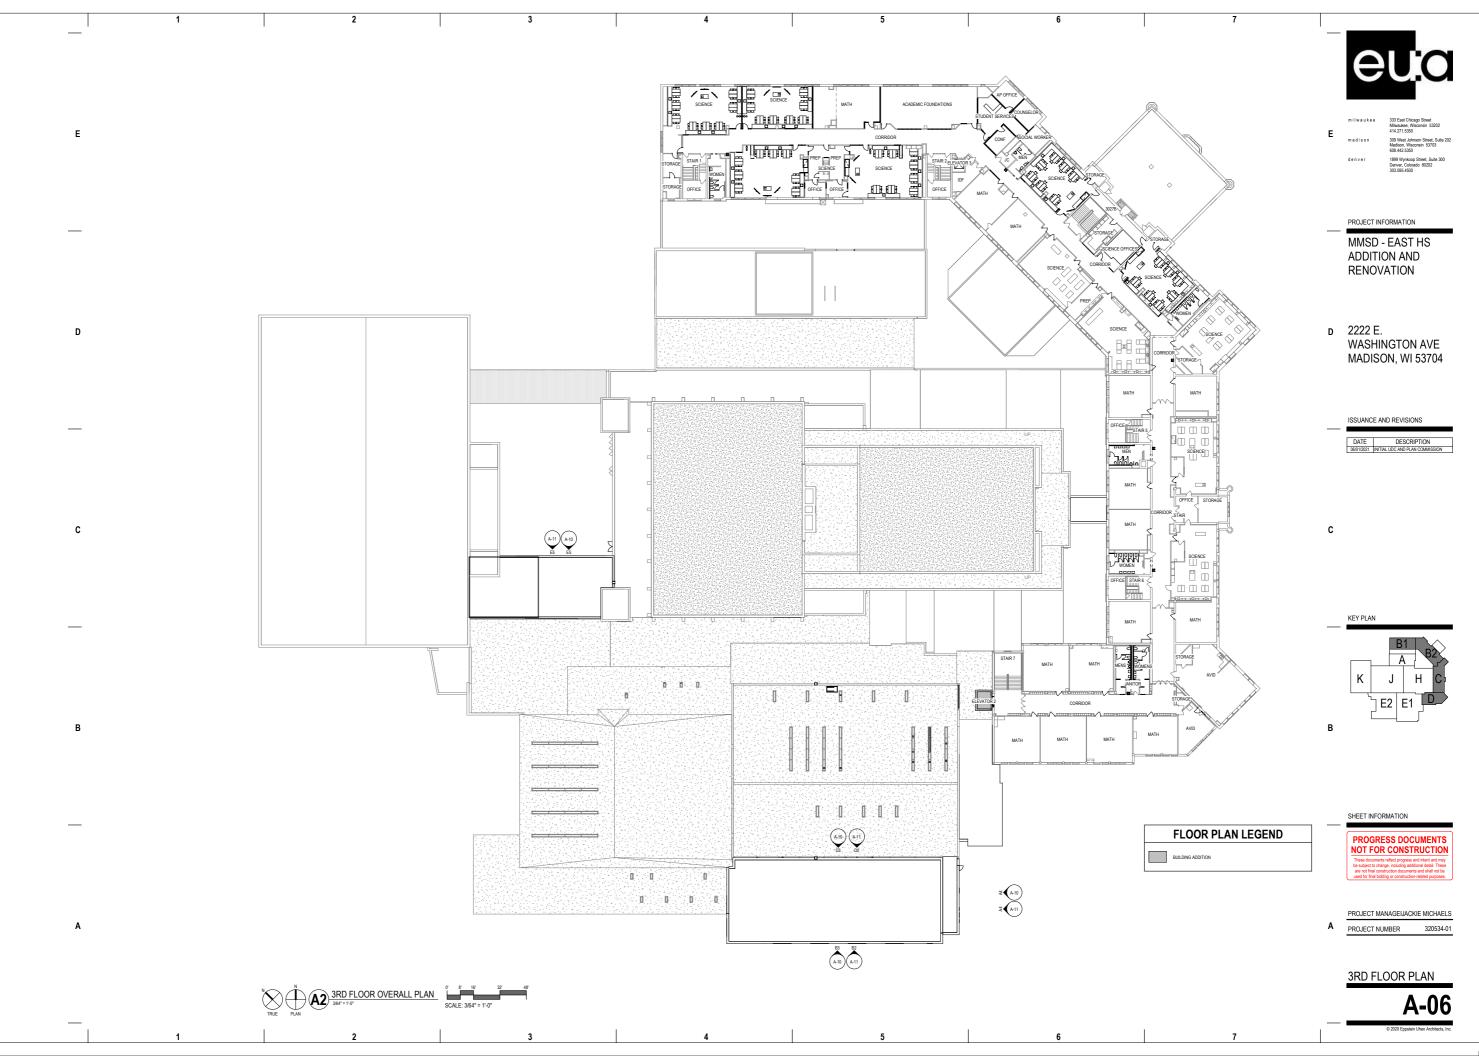

| SHEET<br>NUMBER | SHEET NAME                   |
|-----------------|------------------------------|
|                 |                              |
| A-00            | EXISTING SITE IMAGES         |
| A-01            | ARCHITECTURAL DESIGN CONTEXT |
| A-02            | BASEMENT FLOOR PLAN          |
| A-03            | GROUND FLOOR PLAN            |
| A-04            | 1ST FLOOR PLAN               |
| A-05            | 2ND FLOOR PLAN               |
| A-06            | 3RD FLOOR PLAN               |
| A-07            | ROOF PLAN                    |
| A-10            | BUILDING ELEVATIONS          |
| A-11            | BUILDING ELEVATIONS          |
| A-12            | PERSPECTIVES                 |
| A-13            | PERSPECTIVES                 |
| A-14            | MATERIALS AND LIGHTING       |
| E-01            | ELECTRICAL SITE PLAN         |

PROJECT INFORMATION

MMSD - EAST HS ADDITION AND RENOVATION

D 2222 E. WASHINGTON AVE MADISON, WI 53704

ISSUANCE AND REVISIONS

DATE DESCRIPTION
06/01/2021 INITIAL UDC AND PLAN COMMISSION

С

KEY PLAN

3