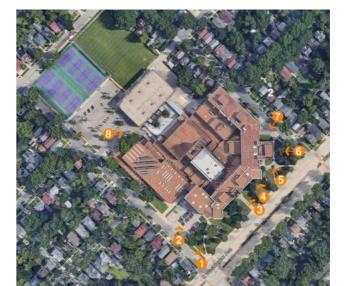

PROJECT MANAGEIJACKIE MICHAELS

PROJECT NUMBER 320534-01

SITE LOCATION

T-01

SITE 181

В

Α

1. VEIW FROM E. WASHINGTON AVE

С

2. VIEW OF PROPOSED ENTRY ADDITION

3. VIEW OF ORIGINAL MAIN ENTRY

5. VIEW OF MASS AT E. WASHINGTON AND 5TH STREET

PHOTO KEY

6. ELEVATION VIEW AT E. WASHINGTON AND 5TH STREET

7. VIEW AT E. WASHINGTON AND 5TH STREET

7. VIEW AT FITNESS ADDTION

SHEET INFORMATION

KEY PLAN

NOT FOR CONSTRUCTION

MMSD - EAST HS ADDITION AND RENOVATION

WASHINGTON AVE MADISON, WI 53704

ISSUANCE AND REVISIONS

2222 E.