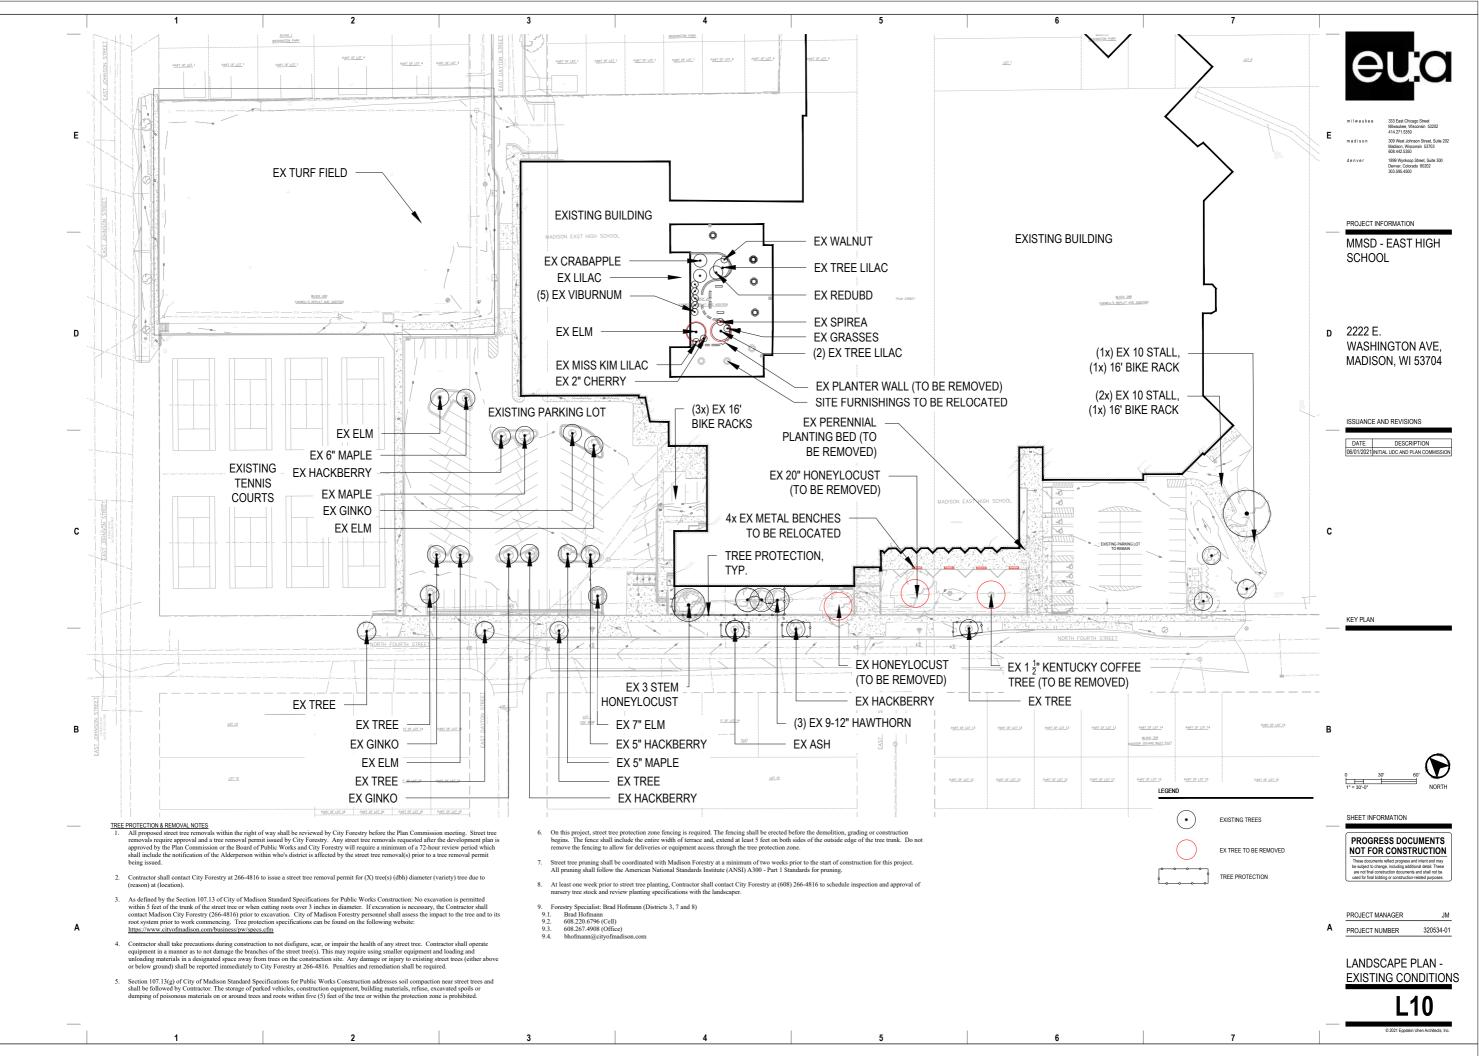

| SHEET<br>NUMBER | SHEET NAME                              |  |
|-----------------|-----------------------------------------|--|
| T-00            | COVER                                   |  |
| T-01            | SITE LOCATION                           |  |
| V-01            | TOPOGRAPHICAL AND UTILITY SURVEY        |  |
| V-02            | TOPOGRAPHICAL AND UTILITY SURVEY        |  |
| V-03            | TOPOGRAPHICAL AND UTILITY SURVEY        |  |
| C-10            | SITE PLAN - OVERALL                     |  |
| C-11            | SITE PLAN - BUILDING ADDITIONS          |  |
| C-20            | GRADING & EROSION CONTROL PLAN          |  |
| C-01            | DETAIL GRADING & EROSION CONTROL PLAN   |  |
| C-30            | UTILITY PLAN                            |  |
| C-31            | UTILITY PLAN - BUILDING ADDITION DETAIL |  |
| F-10            | FIRE APPARATUS ACCESS EXHIBIT           |  |
| L-10            | LANDSCAPE PLAN - EXISTING CONDITIONS    |  |
| L-11            | LANDSCAPE PLAN                          |  |
| L-12            | LANDSCAPE PLAN ENLARGEMENTS             |  |