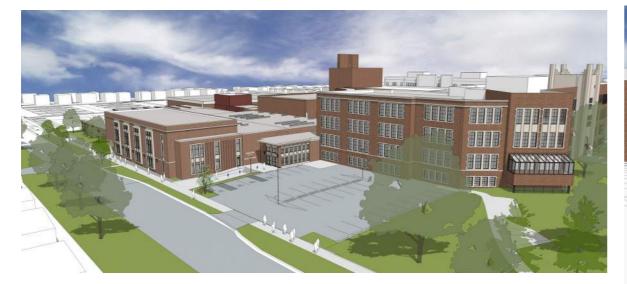

PROJECT NUMBER

**PERSPECTIVES** 

VIEW FROM EAST MIFFLIN STREET

**AERIAL VIEW** 

В

VIEW OF FITNESS ADDITION AND MECHANICAL SCREEN

VIEW FROM N. 4TH STREET LOOKING TO E. WASHINGTON AVE.

MECHANICAL SCREEN AT FITNESS ENTRY

PROJECT MANAGEIJACKIE MICHAELS

PROJECT NUMBER 3205

**PERSPECTIVES** 

A-13

© 2020 Eppstein Uhen Architects,

VIEW FROM EAST MIFFLIN STREET

D

GLASS FOR NEW ADDITON SOLARBAN 70XL

LIGHT SCONCES DARK BRONZE COLOR

VIEW OF FITNESS ADDITION AND MECHANCAL SCREEN