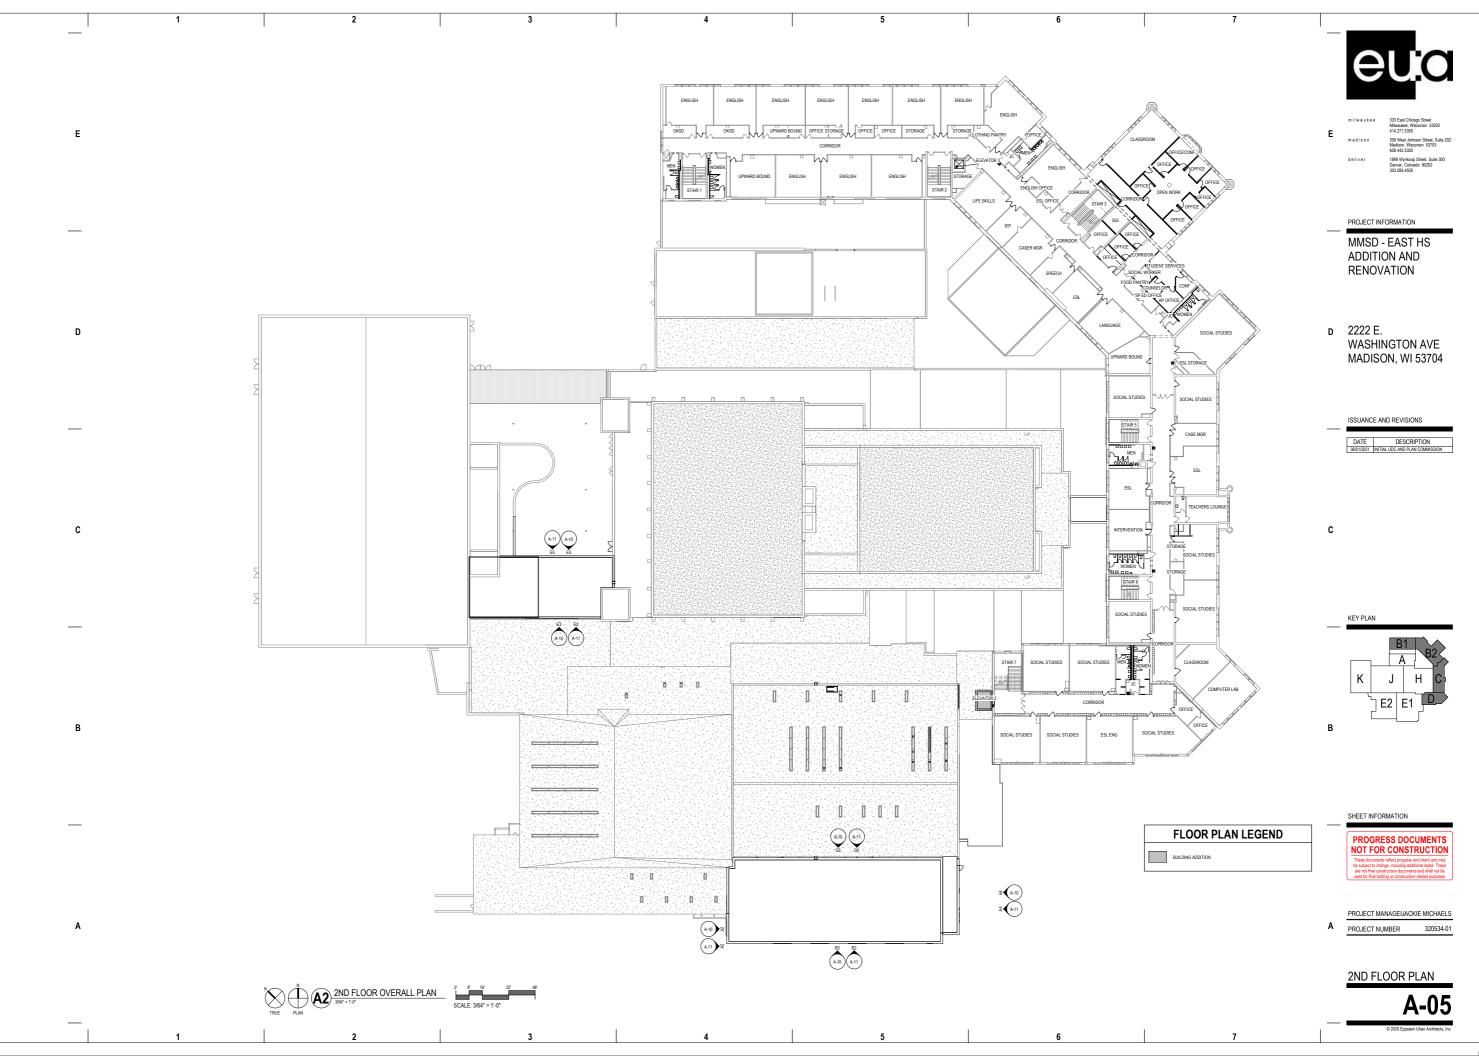

| SHEET<br>NUMBER | SHEET NAME                   |
|-----------------|------------------------------|
|                 |                              |
| A-00            | EXISTING SITE IMAGES         |
| A-01            | ARCHITECTURAL DESIGN CONTEXT |
| A-02            | BASEMENT FLOOR PLAN          |
| A-03            | GROUND FLOOR PLAN            |
| A-04            | 1ST FLOOR PLAN               |
| A-05            | 2ND FLOOR PLAN               |
| A-06            | 3RD FLOOR PLAN               |
| A-07            | ROOF PLAN                    |
| A-10            | BUILDING ELEVATIONS          |
| A-11            | BUILDING ELEVATIONS          |
| A-12            | PERSPECTIVES                 |
| A-13            | PERSPECTIVES                 |
| A-14            | MATERIALS AND LIGHTING       |
| E-01            | ELECTRICAL SITE PLAN         |

PROJECT INFORMATION

MMSD - EAST HS ADDITION AND RENOVATION

D 2222 E. WASHINGTON AVE MADISON, WI 53704

ISSUANCE AND REVISIONS

DATE DESCRIPTION
06/01/2021 INITIAL UDC AND PLAN COMMISSION

С

KEY PLAN

3