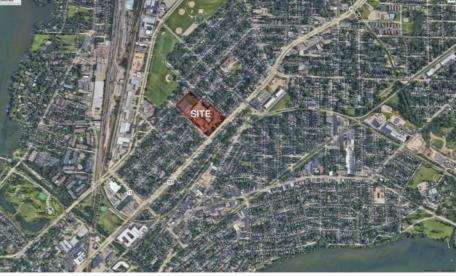

## MMSD - EAST HS ADDITION AND RENOVATION

2222 E. WASHINGTON AVE MADISON, WI 53704

Map data ©2021 Goog