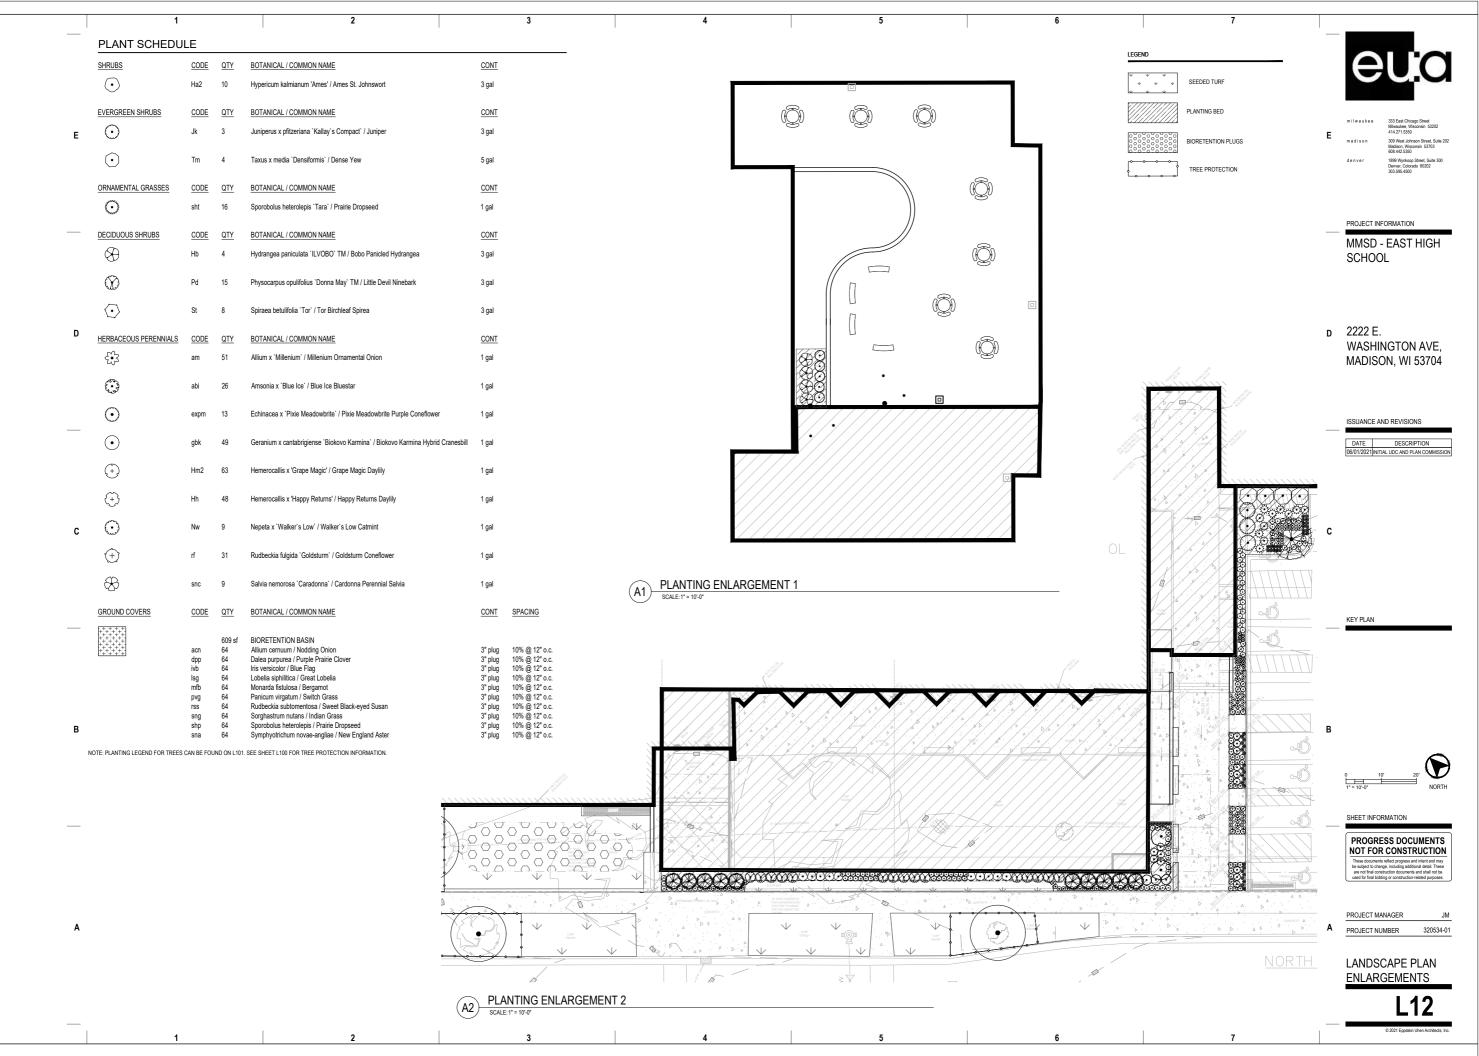

| SHEET<br>NUMBER | SHEET NAME                              |  |
|-----------------|-----------------------------------------|--|
| T-00            | COVER                                   |  |
| T-01            | SITE LOCATION                           |  |
| V-01            | TOPOGRAPHICAL AND UTILITY SURVEY        |  |
| V-02            | TOPOGRAPHICAL AND UTILITY SURVEY        |  |
| V-03            | TOPOGRAPHICAL AND UTILITY SURVEY        |  |
| C-10            | SITE PLAN - OVERALL                     |  |
| C-11            | SITE PLAN - BUILDING ADDITIONS          |  |
| C-20            | GRADING & EROSION CONTROL PLAN          |  |
| C-01            | DETAIL GRADING & EROSION CONTROL PLAN   |  |
| C-30            | UTILITY PLAN                            |  |
| C-31            | UTILITY PLAN - BUILDING ADDITION DETAIL |  |
| F-10            | FIRE APPARATUS ACCESS EXHIBIT           |  |
| L-10            | LANDSCAPE PLAN - EXISTING CONDITIONS    |  |
| L-11            | LANDSCAPE PLAN                          |  |
| L-12            | LANDSCAPE PLAN ENLARGEMENTS             |  |

## MMSD - EAST HS ADDITION AND RENOVATION

2222 E. WASHINGTON AVE MADISON, WI 53704

Map data ©2021 Goog

## **UDC & PLAN COMMISSION**

JUNE 1, 2021 PROJECT NUMBER: 320534-01

© 2020 Eppstein Uhen Architects

euæ

milwaukee

Milwaukee, Wisconsin 533 414.271.5350

Madison 309 West. Madison, V 608.442.53

1899 Wynkoop Street, Suite 300 Denver, Colorado 80202 303 505 4500

PROJECT INFORMATION

MMSD - EAST HS ADDITION AND RENOVATION

D 2222 E. WASHINGTON AVE MADISON, WI 53704

ISSUANCE AND REVISIONS

DATE DESCRIPTION
06/01/2021 INITIAL UDC AND PLAN COMMISSION

С

KEY PLAN

3

SHEET INFORMATION

PROGRESS DOCUMENTS NOT FOR CONSTRUCTION

These documents reflect progress and intent and may be subject to change, including additional detail. These are not final construction documents and shall not be used for final bidding or construction-related purposes