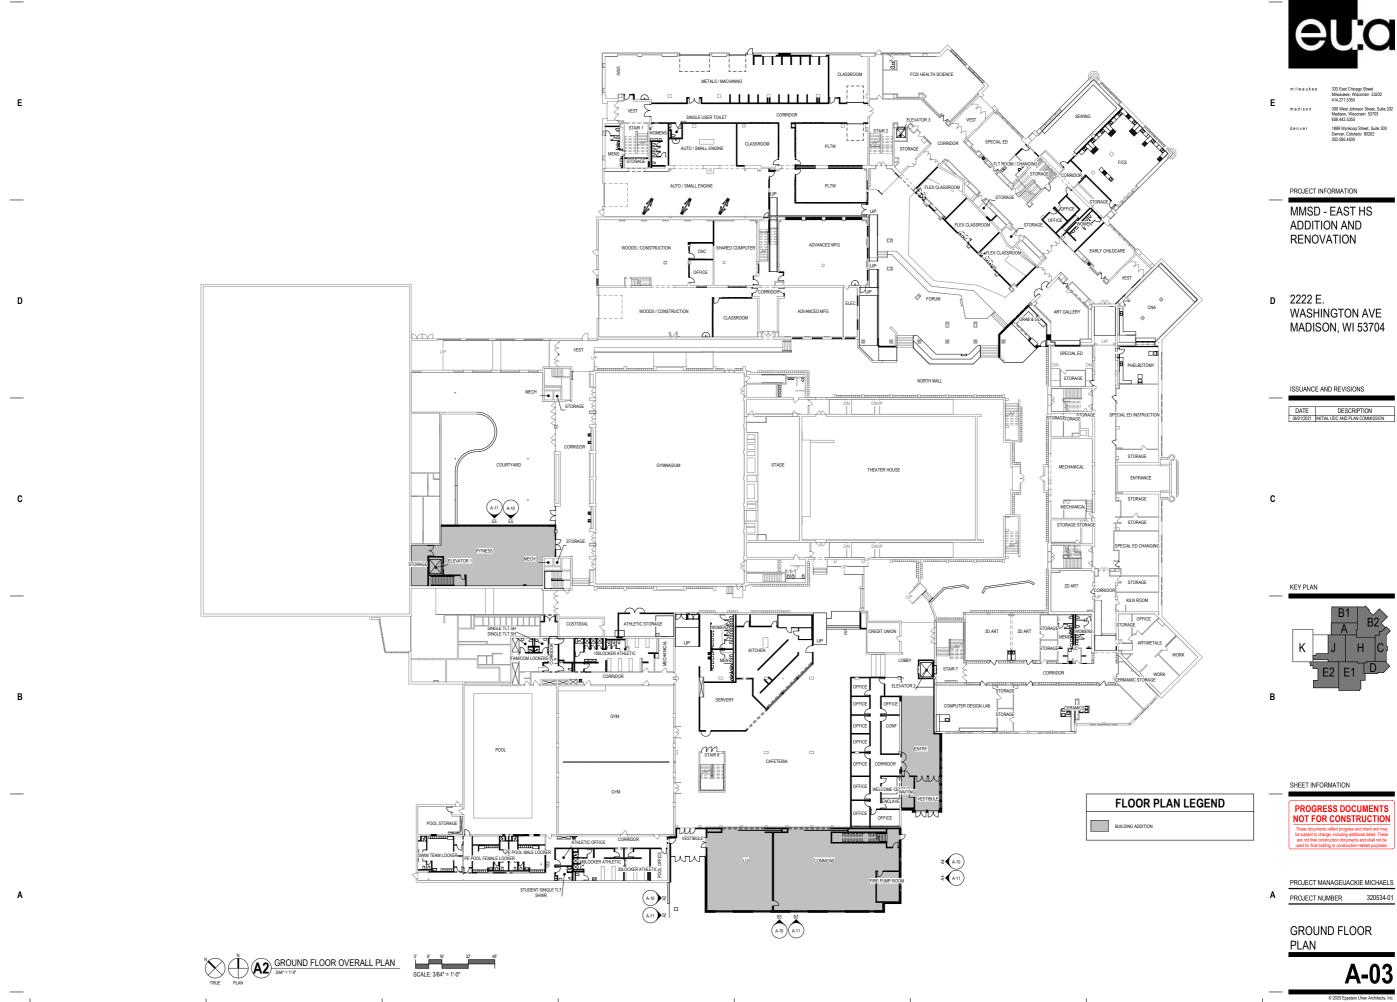

4.

• Enall: intoffabrol.com

• Website: www.fabrol.com

Totale very control co

s. Allowable hads based as AISI and Abertison Associator Specification

ESIGN INFORMATION

• Roof Slape: Minimum recommended - 2 1/2:12

PRODUCT INSTALLATION
Install panels plumb, level and straight so it is occasiderations. Apply sealant tape or oscilling

DDUCT MAINTENANCE AND WARRANTY

If previous a 30 year alumnum warranty against corrotion for aluminum panels, a 10 year edge rust warranty against acid natnaturated seleg landels and a 30 year non-perforation warranty for galvalume sited panels.

FABRAL

METAL PANEL PROFILE FOR MECHANICAL SCREEN

SHEET INFORMATION

PROGRESS DOCUMENTS
NOT FOR CONSTRUCTION

PROJECT MANAGEIJACKIE MICHAELS

PROJECT NUMBER 320534-

MATERIALS AND LIGHTING

A-14

2 3 4 5 6