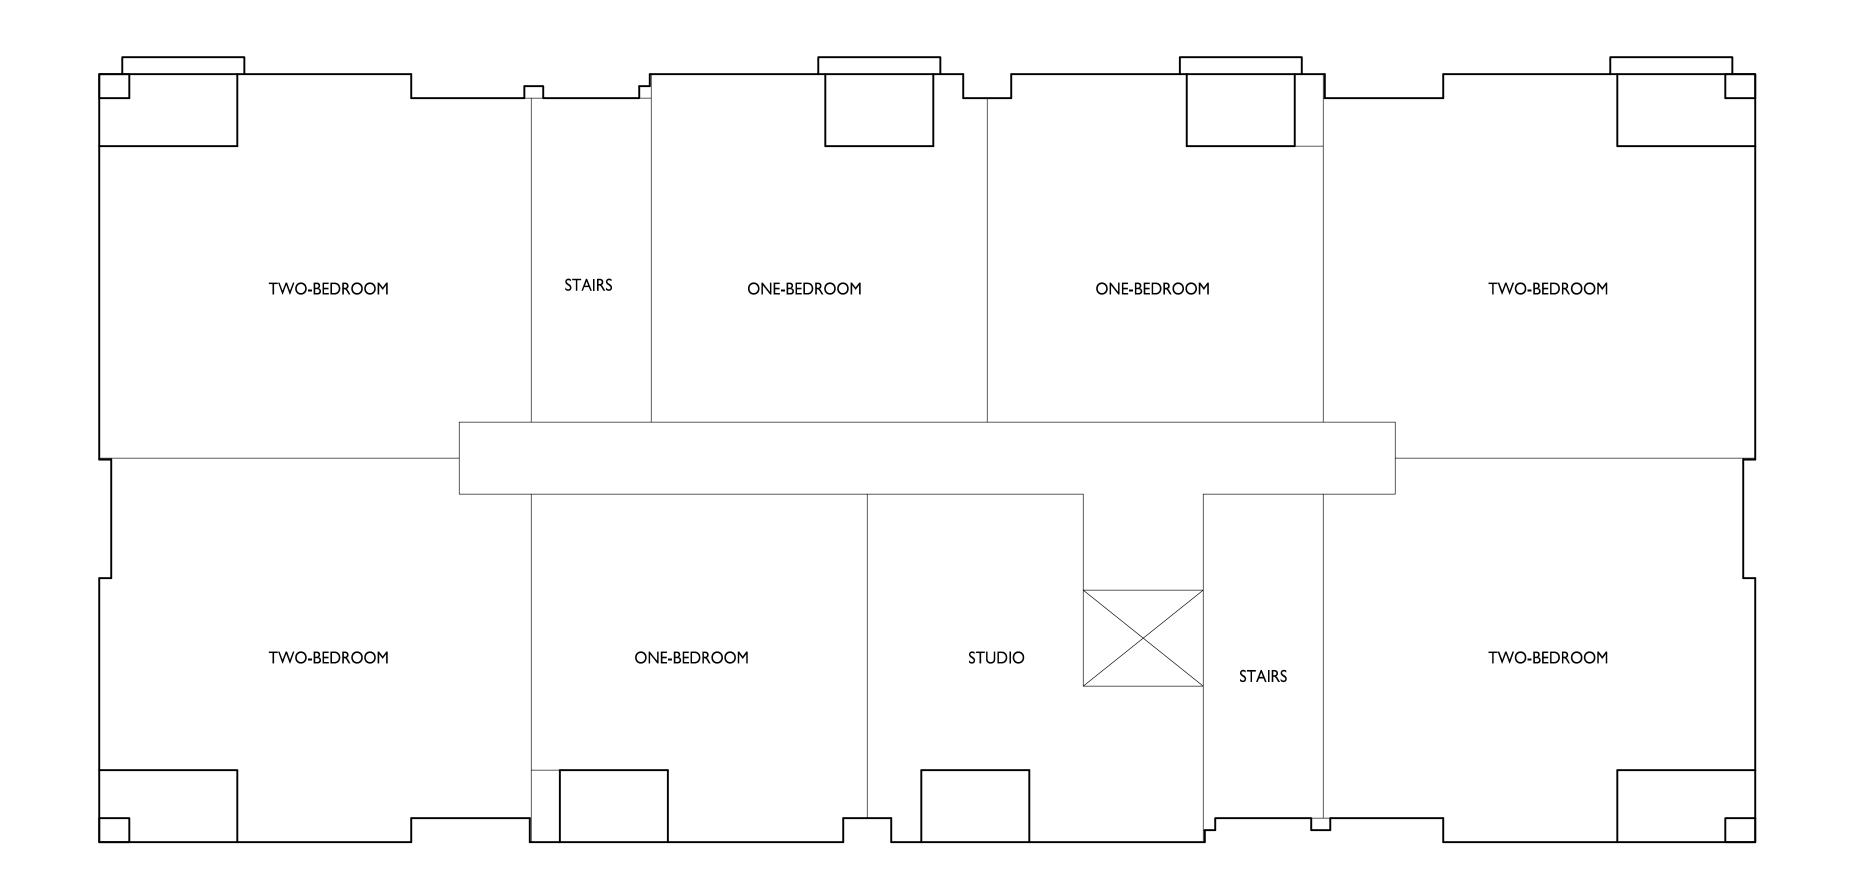

SHEET NUMBER

ISSUED
Issued for UDC Review - June 30, 2021

The Avenue
Expansion
Madison
Development
Corp.

Site Address:

22 N. Second Street

SHEET TITLE

Second and Third

Floor Plans

SHEET NUMBER

A-1.2

1 COLORED ELEVATION - NORTH A-2.1 1/8" = 1'-0"

2 COLORED ELEVATION - SOUTH
A-2.1 1/8" = 1'-0"

3 COLORED ELEVATION - EAST A-2.1 1/8" = 1'-0"

608.836.3690 **KEY PLAN** ISSUED

PARAPET 135'-9 3/4"