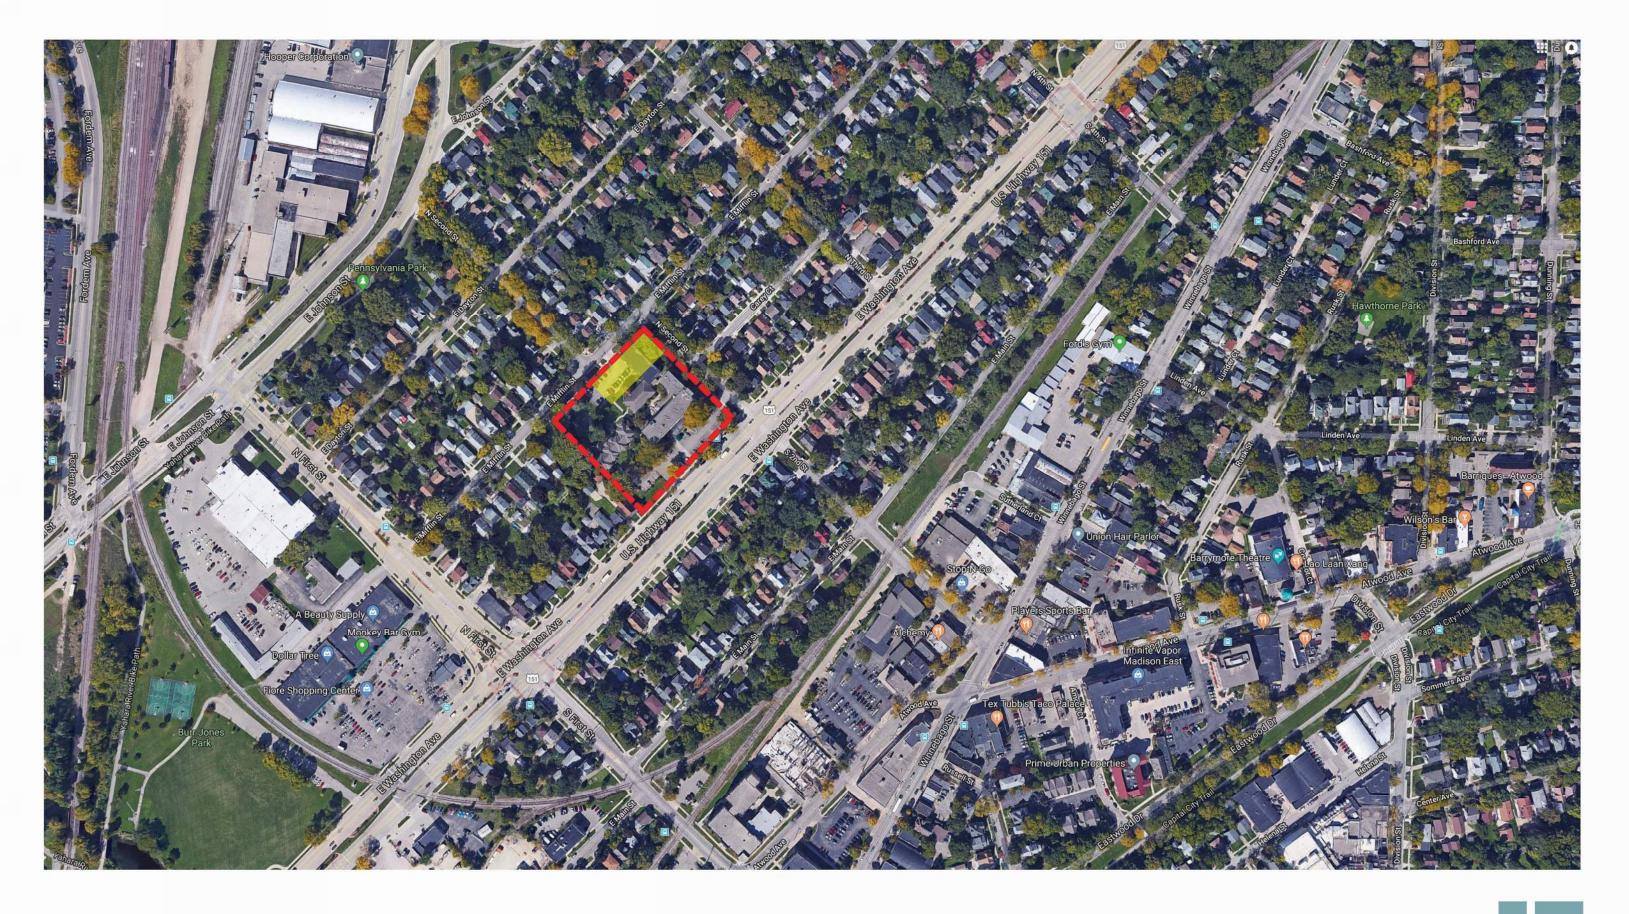

Front Elevation

## **Back Elevation**







ISSUED Info UDC Submittal - June 30, 2021

The Avenue
Expansion
Madison
Development
Corp.

Site Address: 22 N Second St.

SHEET TITLE
Site Plan

SHEET NUMBER

C-I.I

PROJECT NO. 21
© Knothe & Bruce Architects, LLC







ISSUED
Issued for UDC Review - June 30, 2021

The Avenue
Expansion
Madison
Development
Corp.

Site Address:

22 N. Second Street

SHEET TITLE

First Floor and

Basement Floor

Plans

SHEET NUMBER

















ISSUED
Issued for UDC Review - June 30, 2021

The Avenue
Expansion
Madison
Development
Corp.

Site Address:

22 N. Second Street

SHEET TITLE

Second and Third

Floor Plans

SHEET NUMBER

A-1.2



1 COLORED ELEVATION - NORTH A-2.1 1/8" = 1'-0"



2 COLORED ELEVATION - SOUTH
A-2.1 1/8" = 1'-0"



3 COLORED