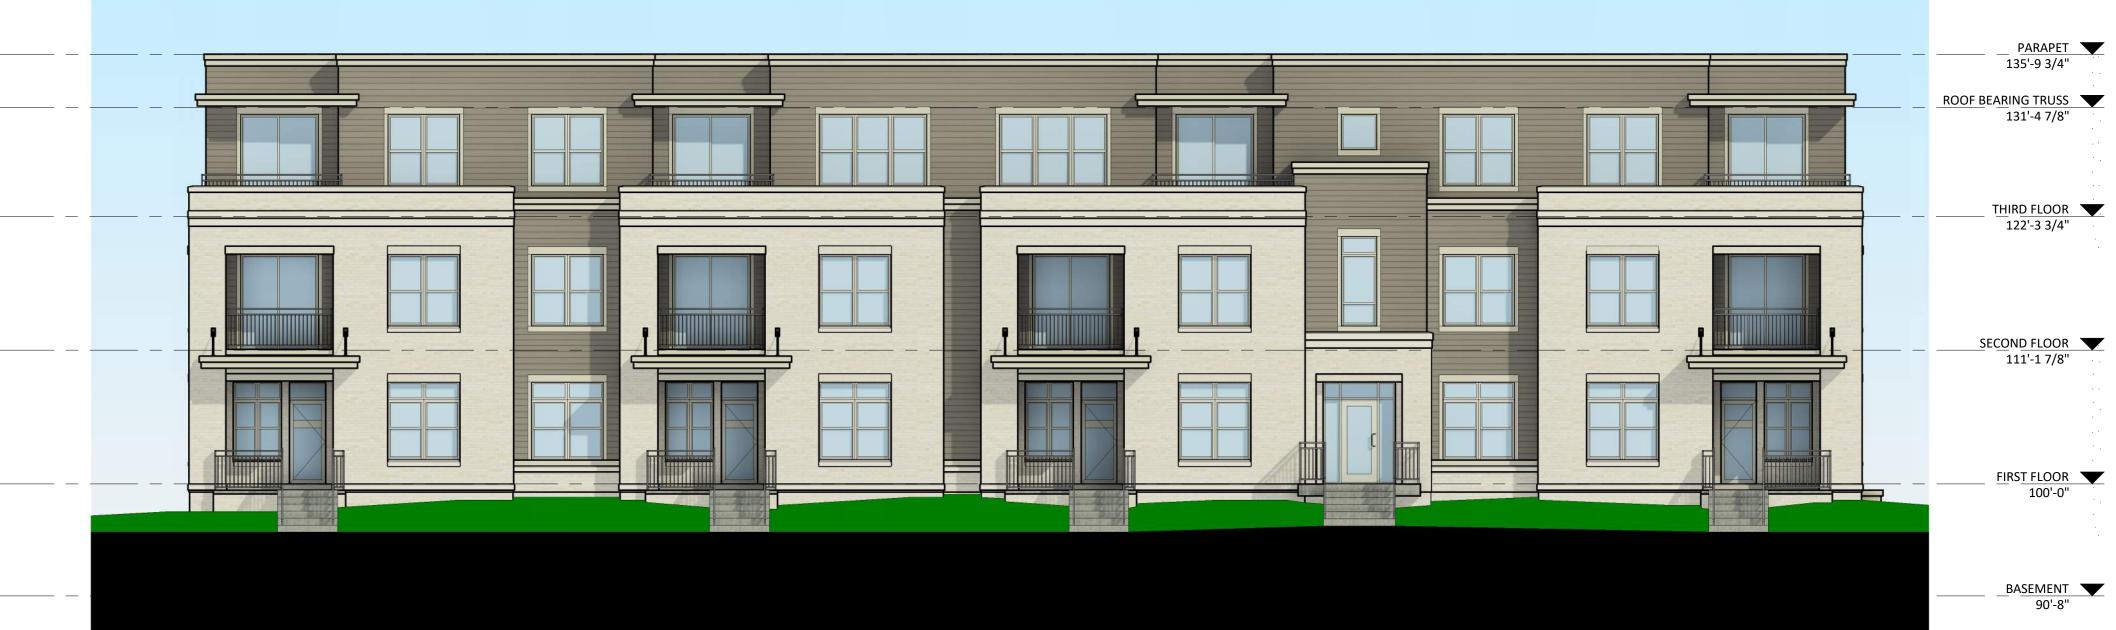

## **Back Elevation**

ISSUED Info UDC Submittal - June 30, 2021

The Avenue
Expansion
Madison
Development
Corp.

Site Address: 22 N Second St.

SHEET TITLE
Site Plan

SHEET NUMBER

C-I.I

PROJECT NO. 21
© Knothe & Bruce Architects, LLC

SHEET NUMBER

A-1.2

1 COLORED ELEVATION - NORTH A-2.1 1/8" = 1'-0"

2 COLORED ELEVATION - SOUTH
A-2.1 1/8" = 1'-0"

3 COLORED ELEVATION - EAST A-2.1 1/8" = 1'-0"

608.836.3690 **KEY PLAN** ISSUED

PARAPET 135'-9 3/4"

THIRD FLOOR 122'-3 3/4"

SECOND FLOOR 111'-1 7/8"

FIRST FLOOR 100'-0"

BASEMENT 90'-8"

ROOF BEARING TRUSS
131'-4 7/8"

PROJECT TITLE Madison Development Corp Avenue Expansion

22 North Second Street Madison Wisconsin 53704

SHEET TITLE **EXTERIOR** 

**ELEVATIONS** 

SHEET NUMBER

PROJECT NUMBER 2111 © Knothe & Bruce Architects, LLC