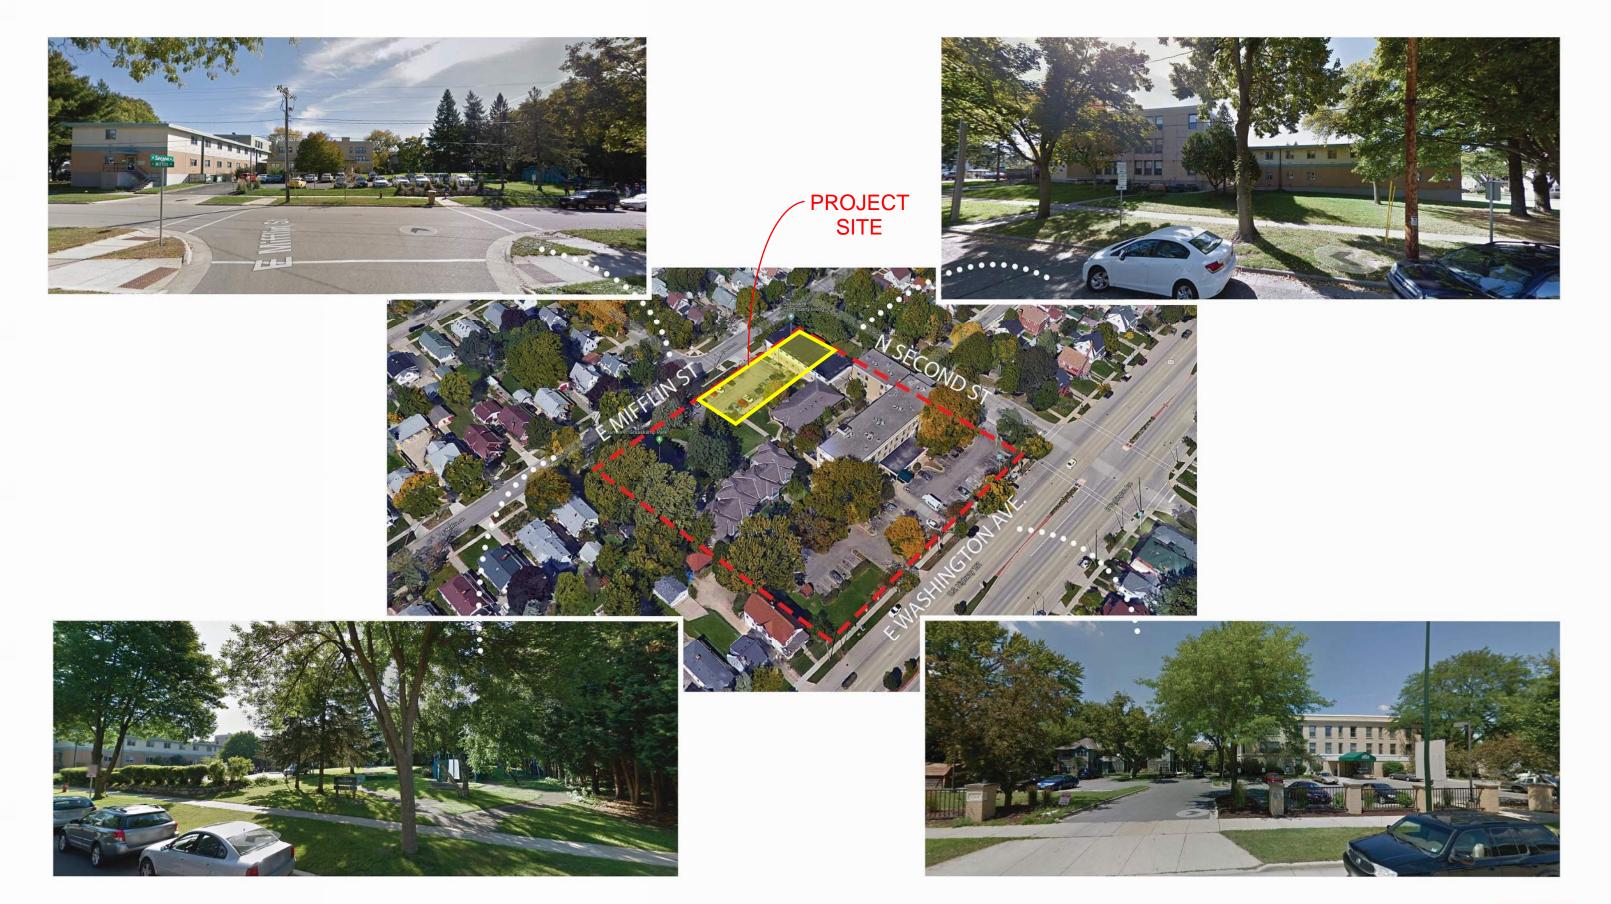

Front Elevation

## **Back Elevation**







ISSUED Info UDC Submittal - June 30, 2021

The Avenue
Expansion
Madison
Development
Corp.

Site Address: 22 N Second St.

SHEET TITLE
Site Plan

SHEET NUMBER

C-I.I

PROJECT NO. 21
© Knothe & Bruce Architects, LLC







ISSUED
Issued for UDC Review - June 30, 2021

The Avenue
Expansion
Madison
Development
Corp.

Site Address:

22 N. Second Street

SHEET TITLE

First Floor and

Basement Floor

Plans

SHEET NUMBER

















ISSUED
Issued for UDC Review - June 30, 2021

The Avenue
Expansion
Madison
Development
Corp.

Site Address:

22 N. Second Street

SHEET TITLE

Second and Third

Floor Plans

SHEET NUMBER

A-1.2



1 COLORED ELEVATION - NORTH A-2.1 1/8" = 1'-0"



2 COLORED ELEVATION - SOUTH
A-2.1 1/8" = 1'-0"



3 COLORED ELEVA