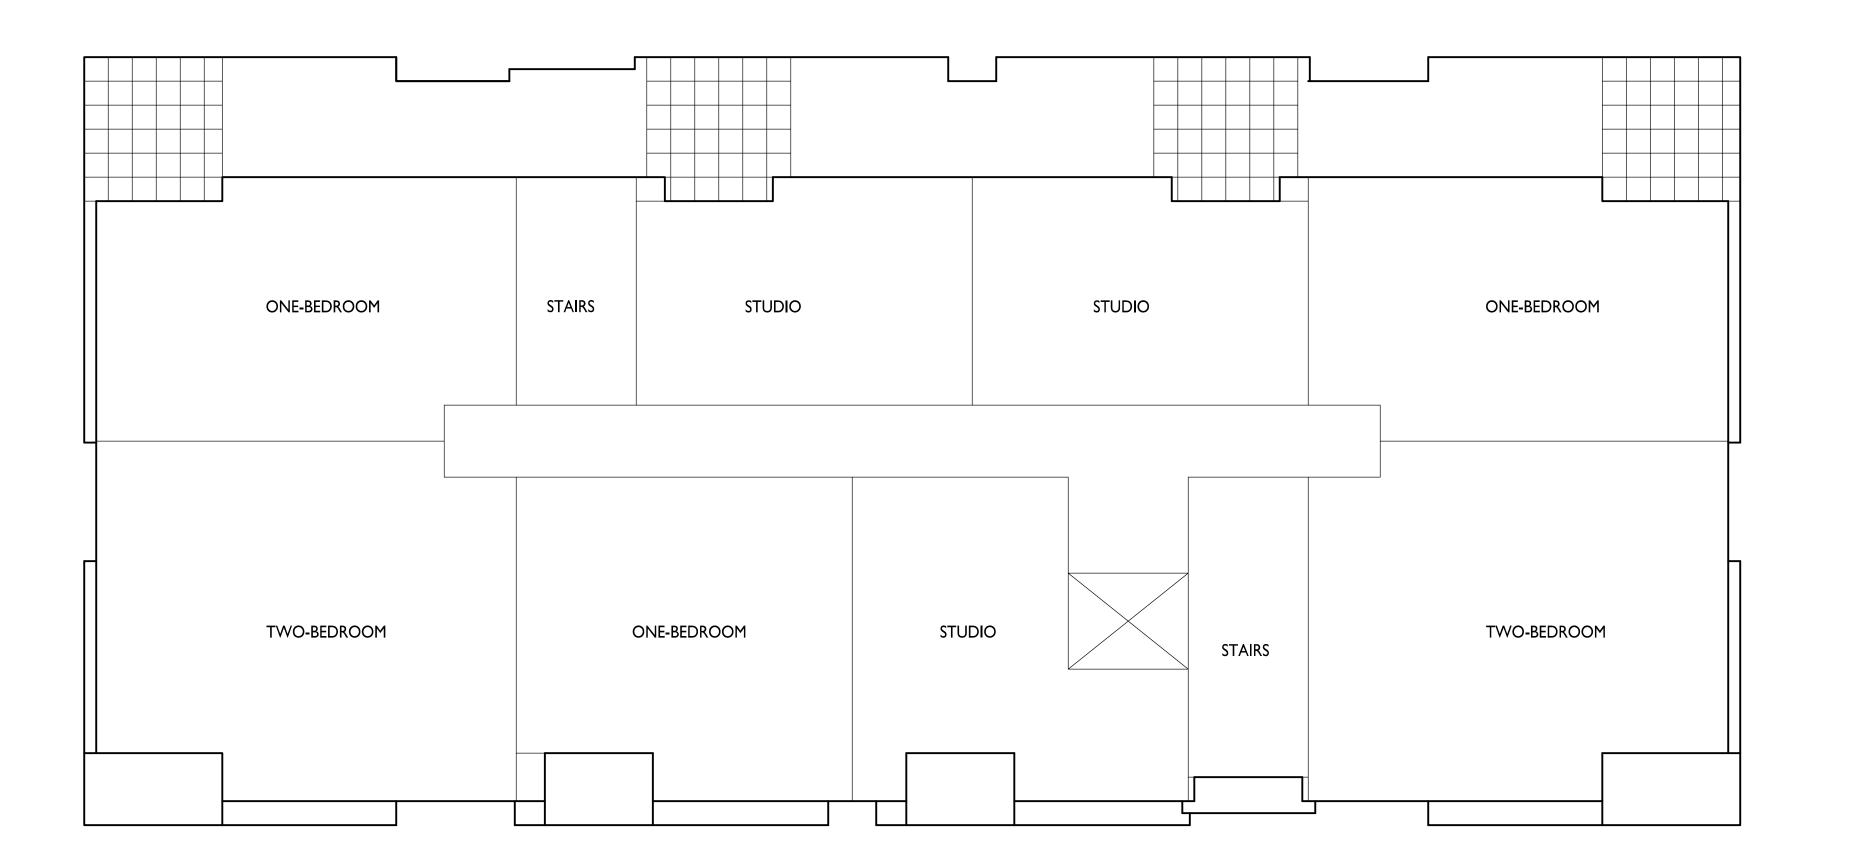

SHEET NUMBER

ISSUED
Issued for UDC Review - June 30, 2021

The Avenue
Expansion
Madison
Development
Corp.

Site Address:

22 N. Second Street

SHEET TITLE

Second and Third

Floor Plans

SHEET NUMBER

A-1.2

1 COLORED ELEVATION - NORTH A-2.1 1/8" = 1'-0"

2 COLORED ELEVATION - SOUTH
A-2.1 1/8" = 1'-0"

3 COLORED ELEVATION - EAST A-2.1 1/8" = 1'-0"

608.836.3690 **KEY PLAN** ISSUED

PARAPET 135'-9 3/4"