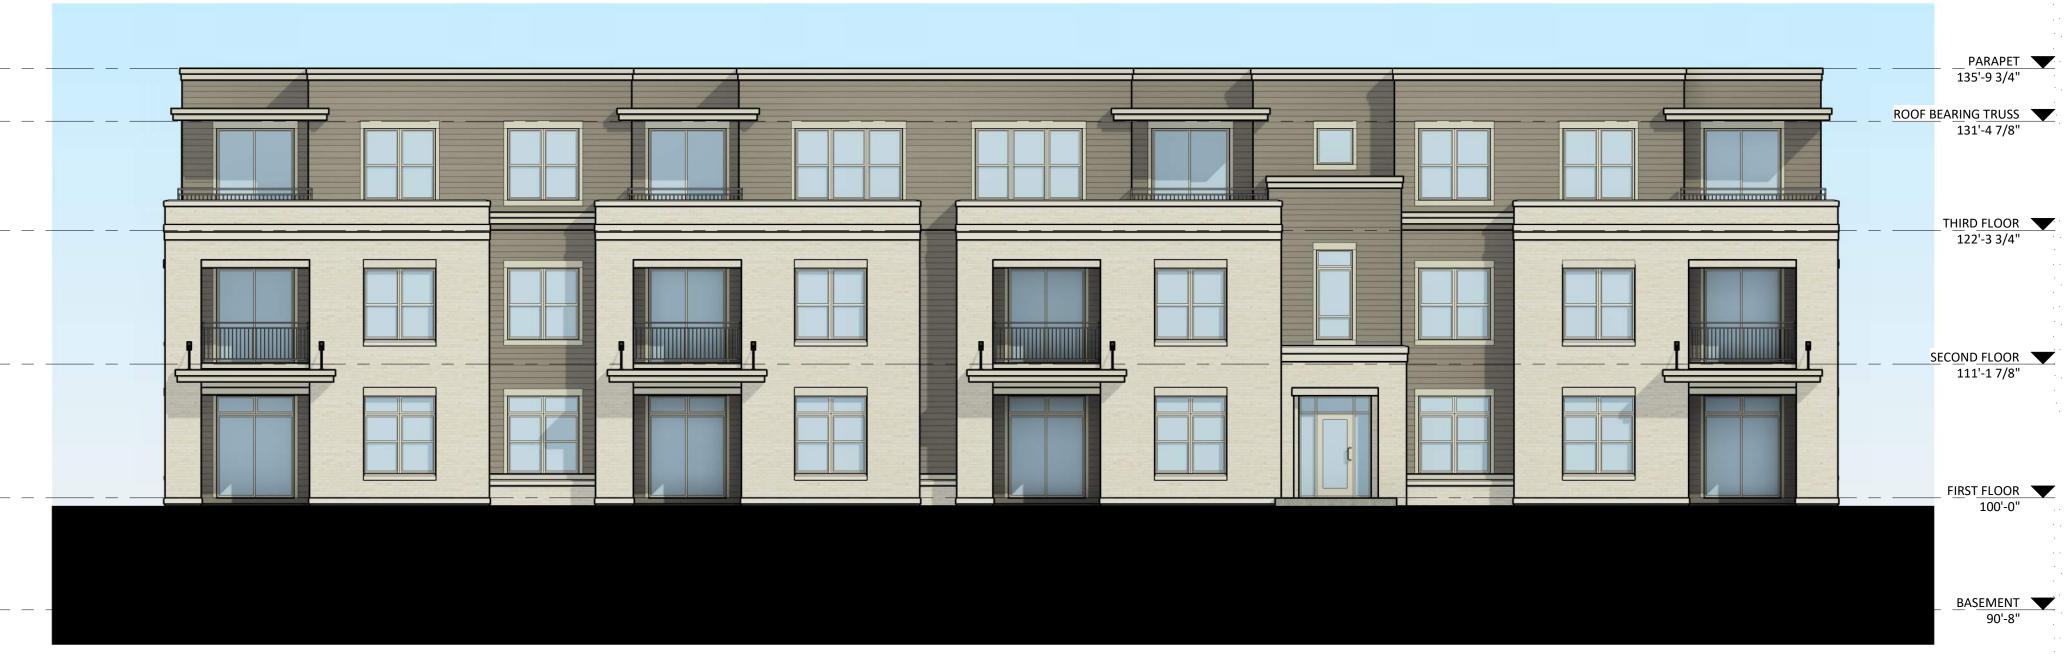

Front Elevation

SHEET NUMBER

A-1.2

1 COLORED ELEVATION - NORTH A-2.1 1/8" = 1'-0"

2 COLORED ELEVATION - SOUTH
A-2.1 1/8" = 1'-0"

3 COLORED ELEVATION - EAST A-2.1 1/8" = 1'-0"

608.836.3690 **KEY PLAN** ISSUED

PARAPET 135'-9 3/4"

THIRD FLOOR 122'-3 3/4"

SECOND FLOOR 111'-1 7/8"

FIRST FLOOR 100'-0"

BASEMENT 90'-8"

ROOF BEARING TRUSS
131'-4 7/8"

PROJECT TITLE Madison Development Corp Avenue Expansion

22 North Second Street Madison Wisconsin 53704

SHEET TITLE **EXTERIOR** 

**ELEVATIONS** 

SHEET NUMBER

PROJECT NUMBER 2111 © Knothe & Bruce Architects, LLC