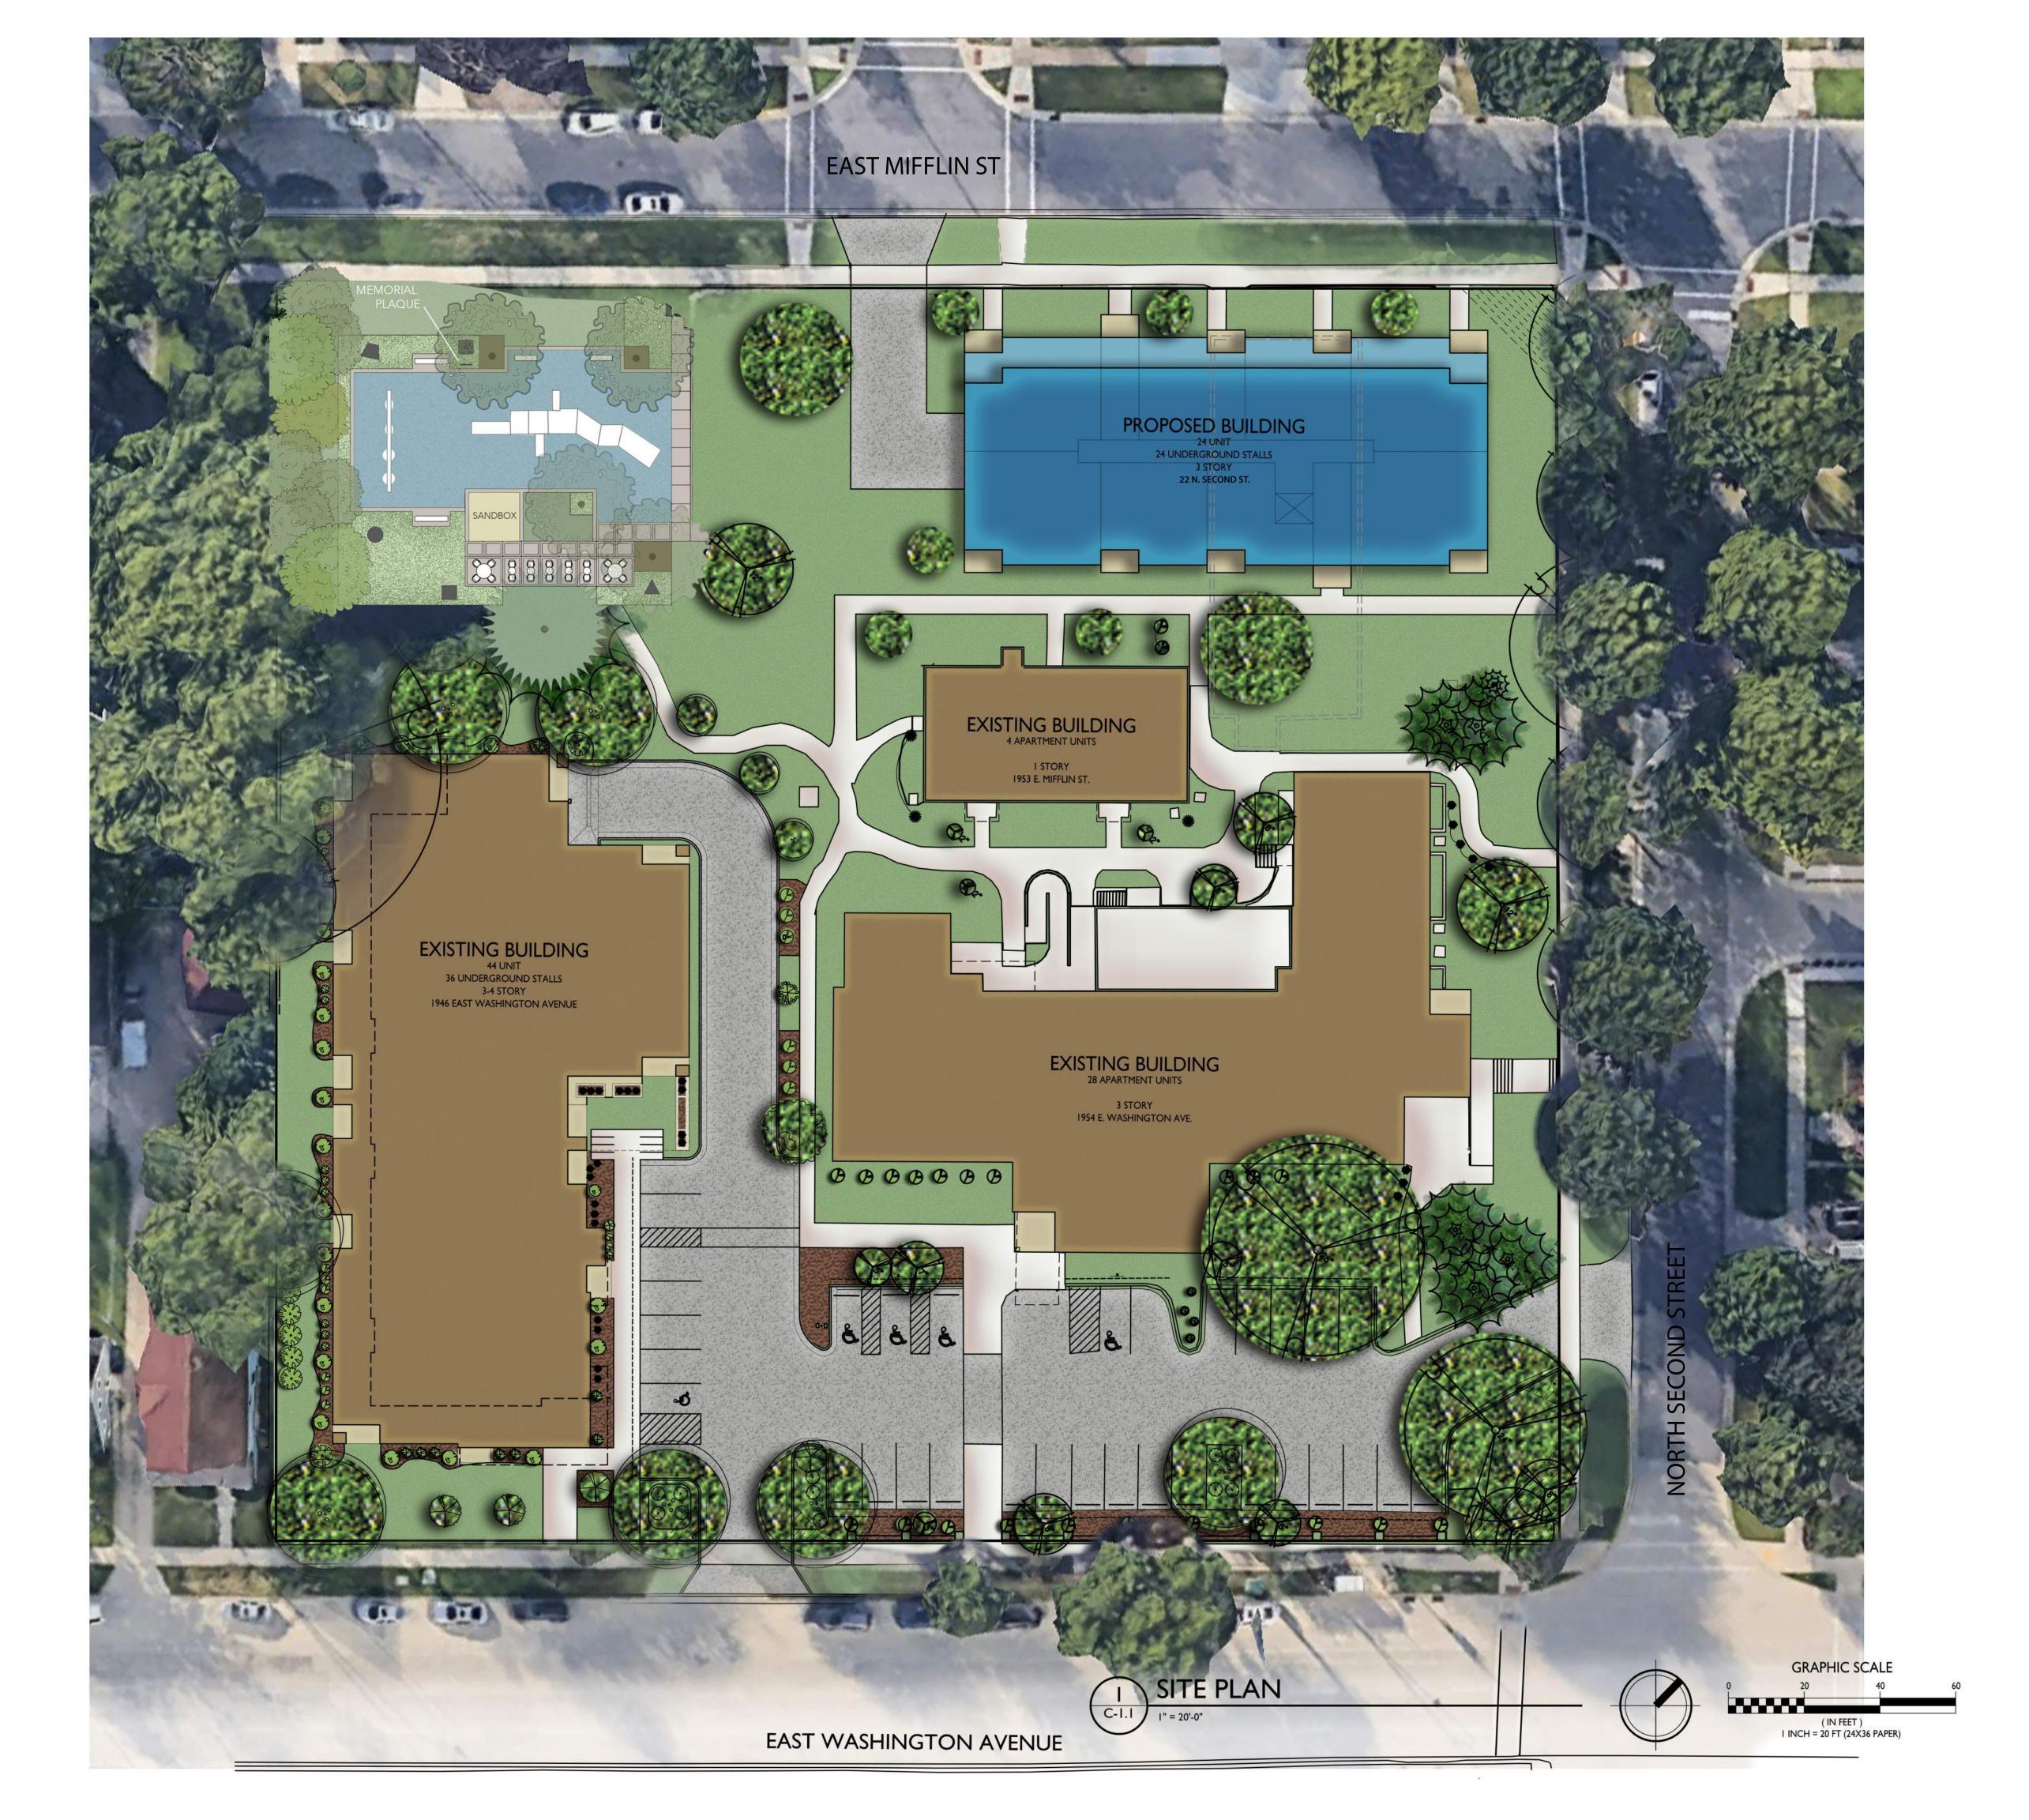

## **Back Elevation**

ISSUED Info UDC Submittal - June 30, 2021

The Avenue
Expansion
Madison
Development
Corp.

Site Address: 22 N Second St.

SHEET TITLE
Site Plan

SHEET NUMBER

C-I.I

PROJECT NO. 21
© Knothe & Bruce Architects, LLC