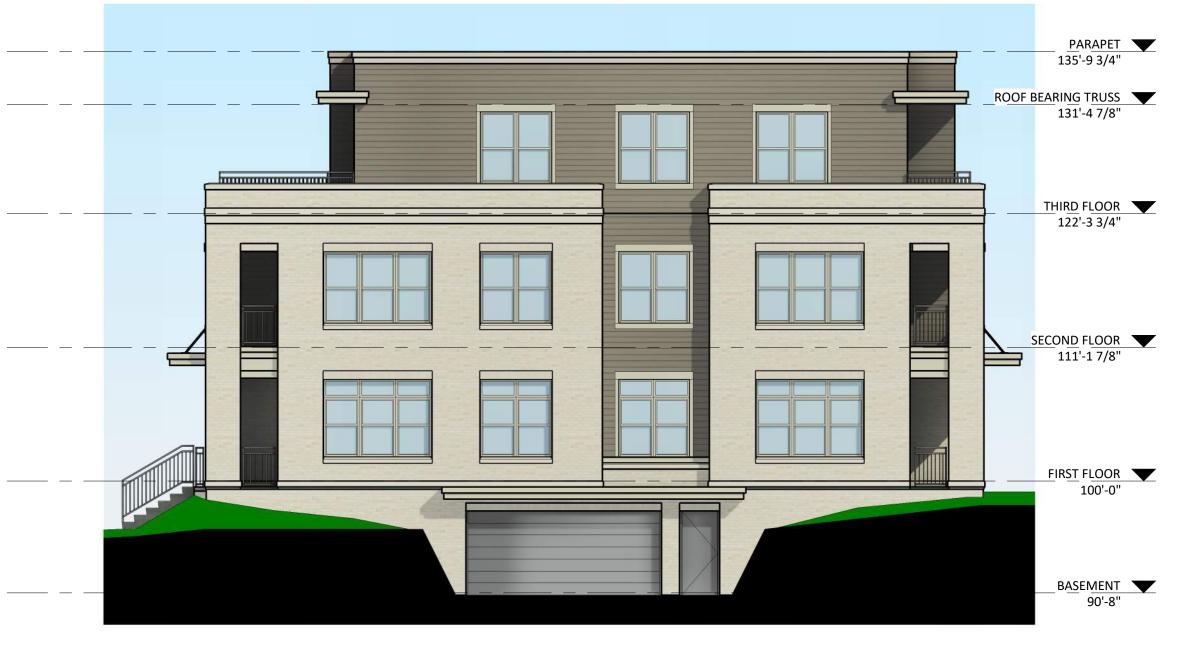

SHEET NUMBER

A-1.2

1 COLORED ELEVATION - NORTH A-2.1 1/8" = 1'-0"

2 COLORED ELEVATION - SOUTH
A-2.1 1/8" = 1'-0"

3 COLORED ELEVATION - EAST A-2.1 1/8" = 1'-0"

608.836.3690 **KEY PLAN** ISSUED

PARAPET 135'-9 3/4"

THIRD FLOOR 122'-3 3/4"

SECOND FLOOR 111'-1 7/8"

FIRST FLOOR 100'-0"

BASEMENT 90'-8"

ROOF BEARING TRUSS
131'-4 7/8"

PROJECT TITLE Madison Development Corp Avenue Expansion

22 North Second Street Madison Wisconsin 53704

SHEET TITLE **EXTERIOR** 

**ELEVATIONS** 

SHEET NUMBER

PROJECT NUMBER 2111 © Knothe & Bruce Architects, LLC