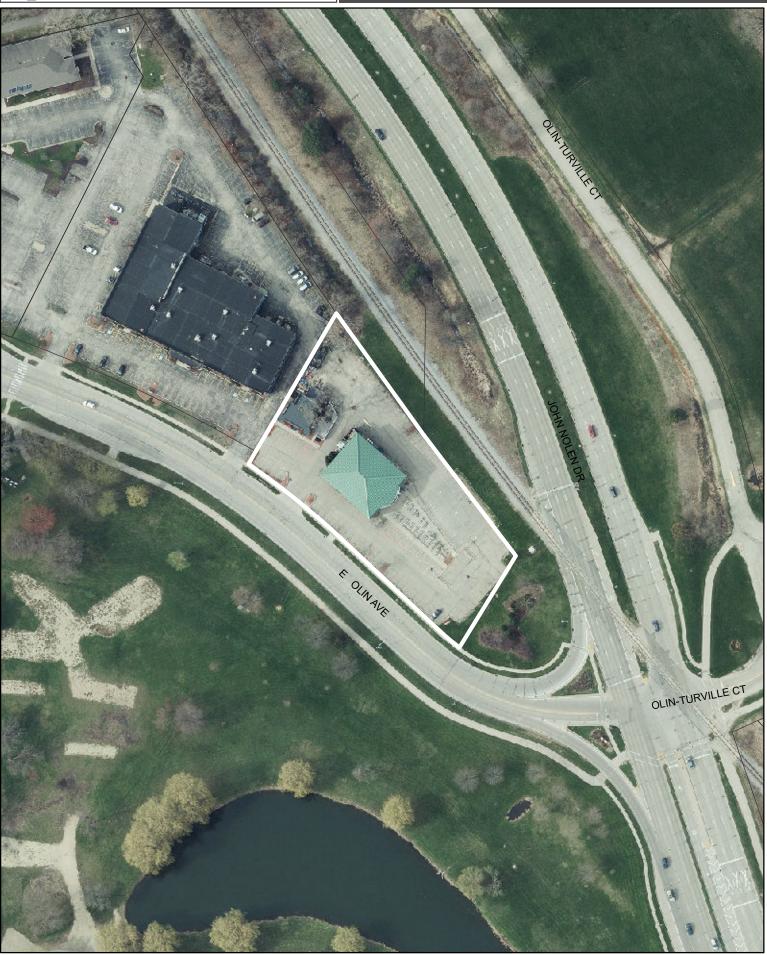

## City of Madison

## Location

222-232 E. Olin Avenue

Applicant

Lance McGrath, McGrath Property Group

Joseph Lee, JLA Architects + Planners

Existing Use

Two restaurant buildings

Proposed Use

Demolish two restaurants to construct eighteen-story mixed-use building with 16,000 sq. ft. of commercial space and 290 apartments on one lot

Public Hearing Dates

| Urban Design Commission   | July 14, 2021  |
|---------------------------|----------------|
| Plan Commission           | July 26, 2021  |
| Common Council (CSM only) | August 3, 2021 |



For Questions Contact: Colin Punt at: 243-0455 or cpunt@cityofmadison.com or City Planning at 266-4635



## City of Madison

## 222–232 E. Olin Avenue



Date of Aerial Photography : Spring 2020