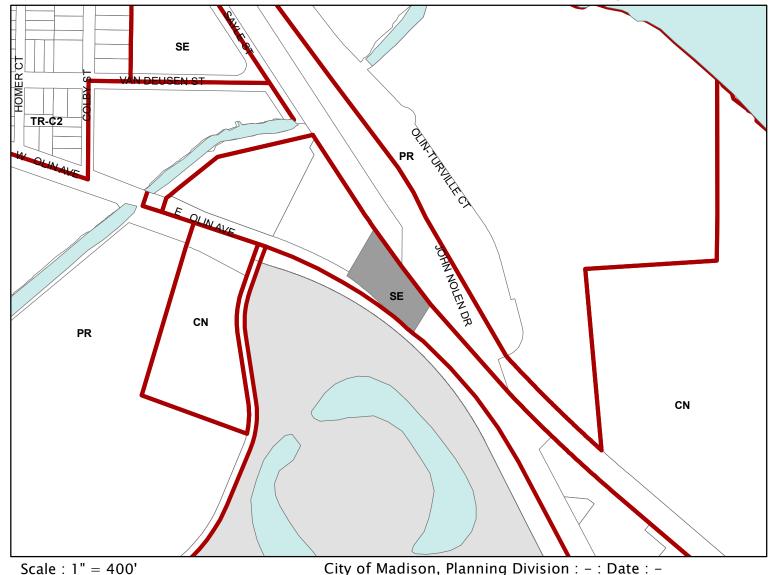

## Location

222-232 E. Olin Avenue

Applicant

Lance McGrath, McGrath Property Group

Joseph Lee, JLA Architects + Planners

Existing Use

Two restaurant buildings

Proposed Use