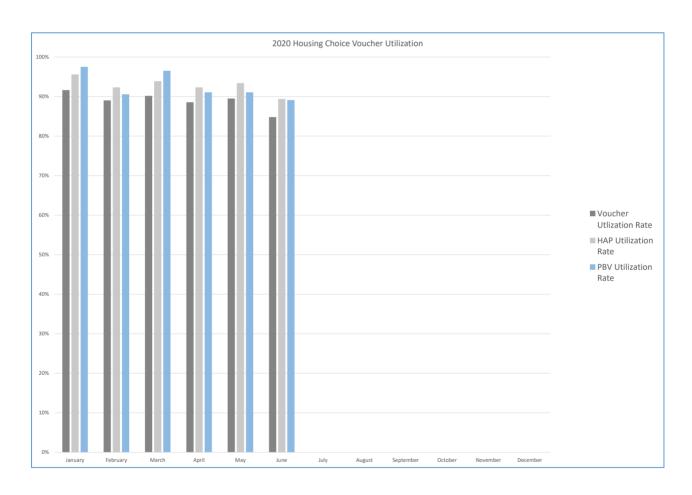

## **2021 Housing Choice Voucher Utilization Report**

|                                           | January   | February  | March     | April     | May       | June      | July      | August    | September | October   | November  | December  |
|-------------------------------------------|-----------|-----------|-----------|-----------|-----------|-----------|-----------|-----------|-----------|-----------|-----------|-----------|
| ACC Vouchers                              | 1915      | 1915      | 1915      | 1915      | 1915      | 1915      | 1915      | 1915      | 1915      | 1915      | 1915      | 1915      |
| Total Funding Available (Monthly)         | 1,366,000 | 1,366,000 | 1,366,000 | 1,366,000 | 1,366,000 | 1,366,000 | 1,366,000 | 1,366,000 | 1,366,000 | 1,366,000 | 1,366,000 | 1,366,000 |
| Homeownership                             | 41        | 42        | 42        | 41        | 41        |           |           |           |           |           |           |           |
| Family Unification (FUP)                  | 82        | 83        | 90        | 86        | 86        |           |           |           |           |           |           |           |
| Portable Vouchers                         | 81        | 58        | 58        | 60        | 95        |           |           |           |           |           |           |           |
| Tenant Protection Vouchers                | 24        | 24        | 21        | 23        | 24        |           |           |           |           |           |           |           |
| Veterans Affairs Supported Housing (VASH) | 199       | 173       | 176       | 178       | 175       |           |           |           |           |           |           |           |
| All Other Vouchers                        | 1328      | 1325      | 1340      | 1308      | 1293      |           |           |           |           |           |           |           |
| Total Vouchers                            | 1755      | 1705      | 1727      | 1696      | 1714      |           |           |           |           |           |           |           |
| Voucher Utlization Rate                   | 92%       | 89%       | 90%       | 89%       | 90%       |           |           |           |           |           |           |           |
| Total Housing Assistance Payments (HAP)   | 1,305,963 | 1,261,238 | 1,282,702 | 1,261,134 | 1,275,840 |           |           |           |           |           |           |           |
| HAP Utilization Rate                      | 96%       | 92%       | 94%       | 92%       | 93%       |           |           |           |           |           |           |           |
| Per Unit Cost (PUC)                       | 744       | 740       | 743       | 744       | 744       |           |           |           |           |           |           |           |
| Project Based Vouchers Leased             | 197       | 183       | 195       | 184       | 184       |           |           |           |           |           |           |           |
| Total Project Based Vouchers Available    | 202       | 202       | 202       | 202       | 202       |           |           |           |           |           |           |           |
| PBV Utilization Rate                      | 98%       | 91%       | 97%       | 91%       | 91%       |           |           |           |           |           |           |           |