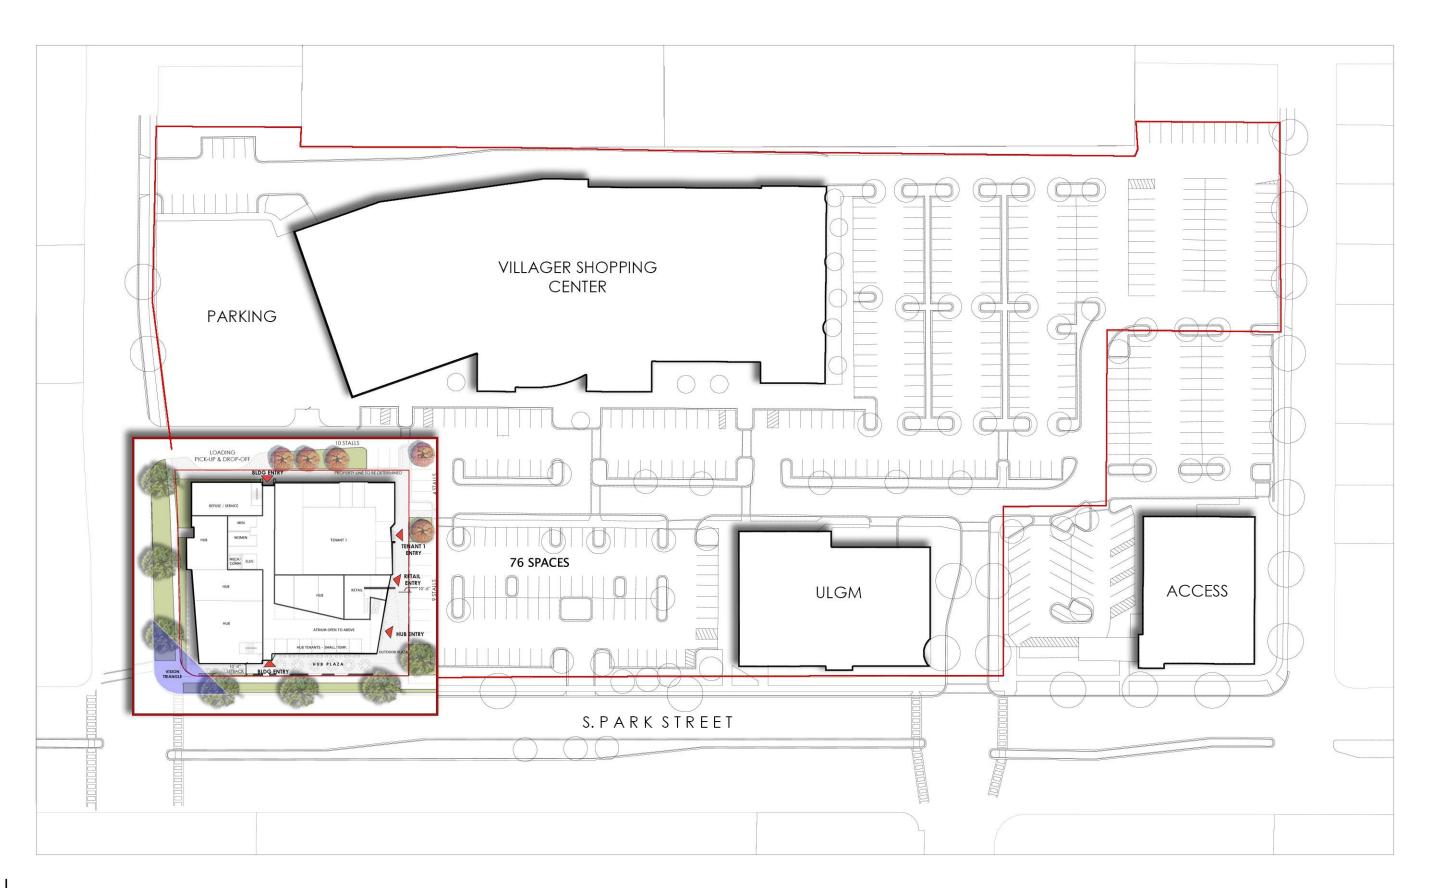

URBAN LEAGUE OF GREATER MADISON

VILLAGER SHOPPING CENTER

MATC SOUTH CAMPUS

THE HUB ULGM

SITE PLAN

June 30, 2021

LEVEL 1

LEVEL 2

LEVEL 3

LEVEL 4

VIEW FACING SOUTHWEST - THE HUB ENTRY