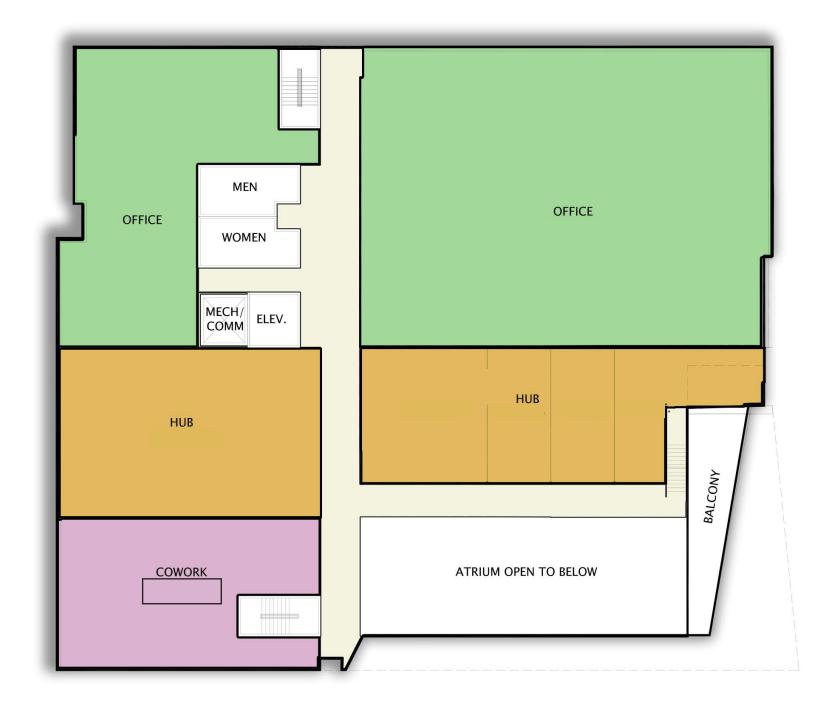

THE HUB ULGM

SITE PLAN

June 30, 2021

LEVEL 1

LEVEL 2

LEVEL 3

LEVEL 4

VIEW FACING SOUTHWEST - THE HUB ENTRY