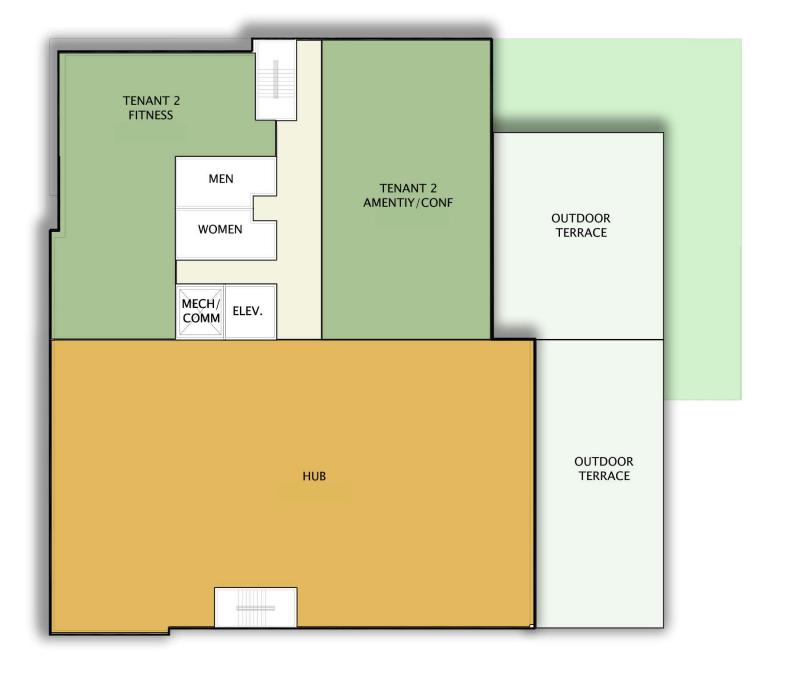

THE HUB ULGM

SITE PLAN

June 30, 2021

LEVEL 1

LEVEL 2

LEVEL 3

LEVEL 4

VIEW FACING SOUTHWEST - THE HUB ENTRY