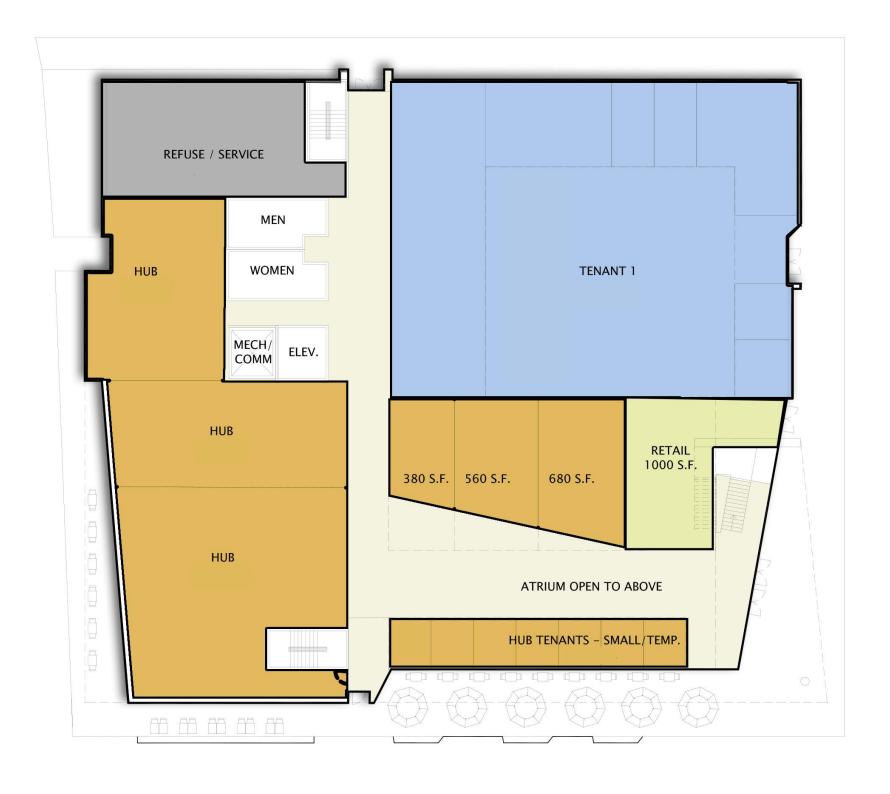

THE HUB ULGM

SITE PLAN

June 30, 2021

LEVEL 1

LEVEL 2

LEVEL 3

LEVEL 4

VIEW FACING SOUTHWEST - THE HUB ENTRY