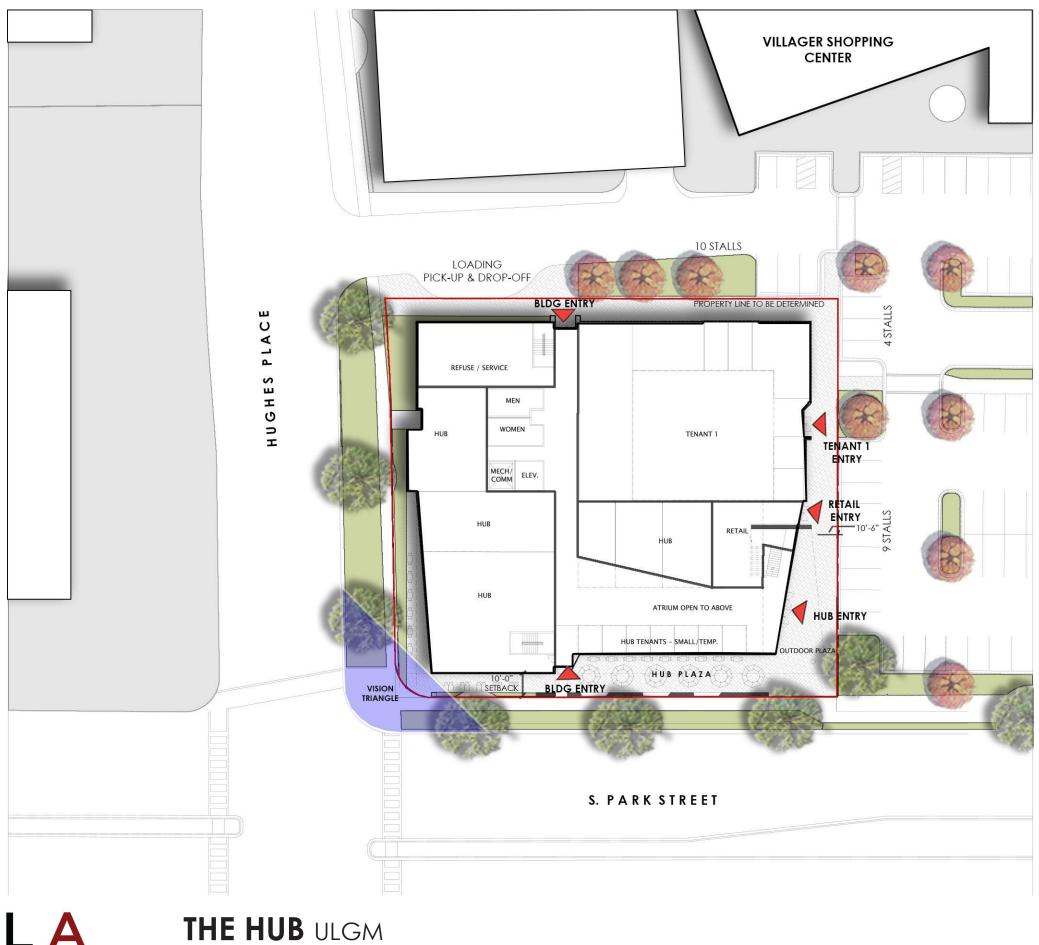

## THE HUB - ULGM

THE HUB ULGM

SITE PLAN

June 30, 2021

LEVEL 1

LEVEL 2

LEVEL 3

LEVEL 4

VIEW FACING SOUTHWEST - THE HUB ENTRY