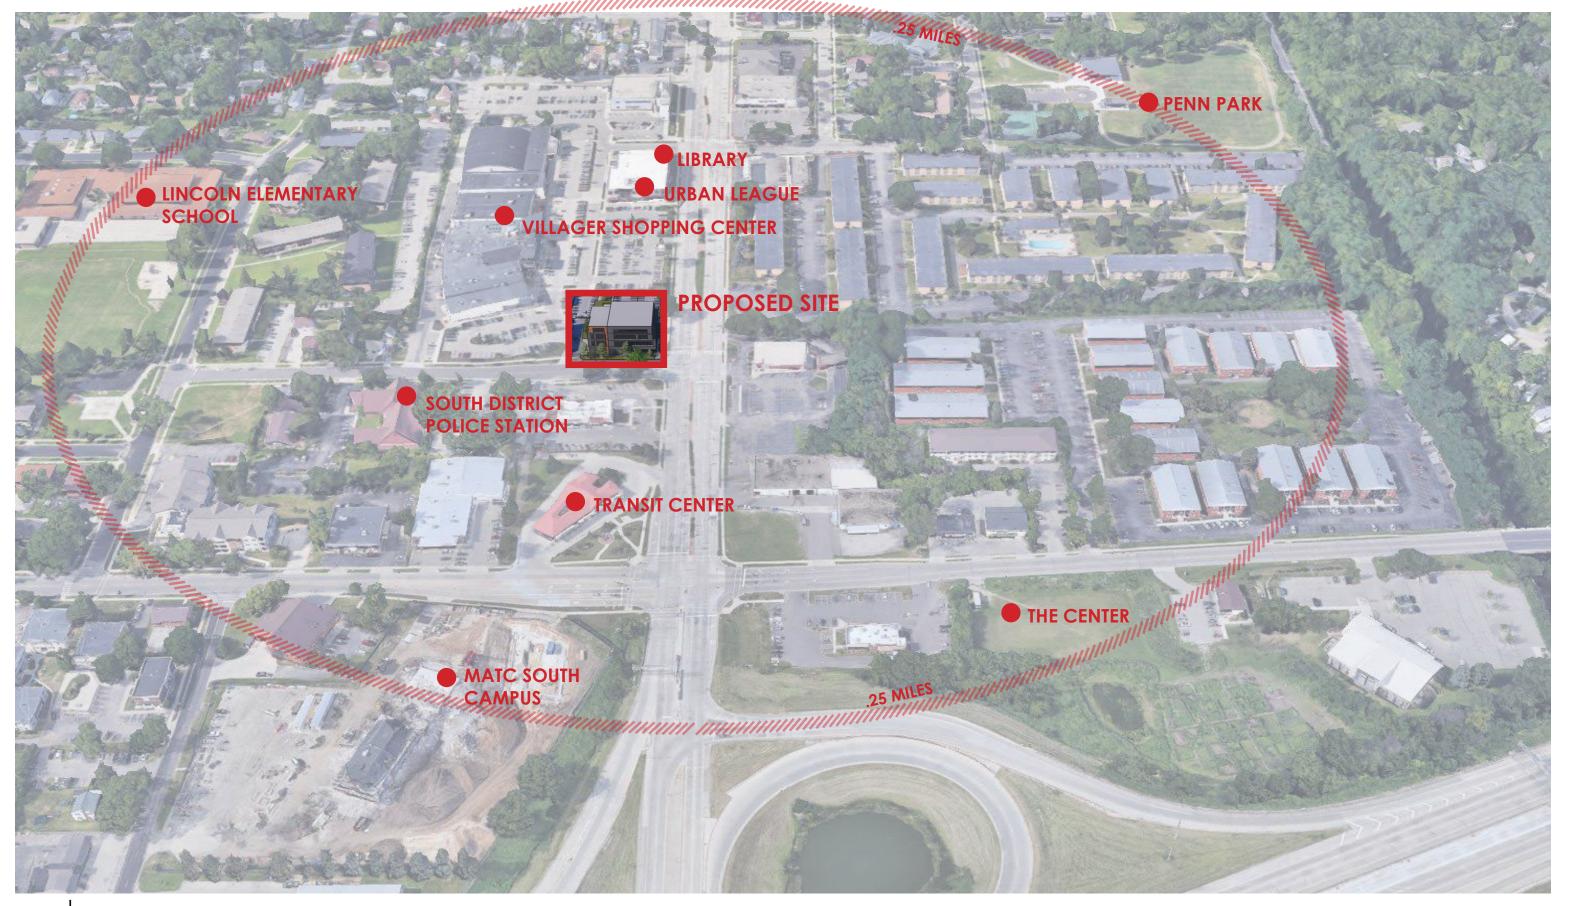

## LOCATED ON SOUTHEAST CORNER OF

THE VILLAGE ON PARK MADISON, WI 53713

UDC INITIAL/ FINAL PRESENTATION

June 30, 2021

JLA PROJECT NUMBER: 21-0514

ACCESS COMMUNITY HEALTH CENTER

PARK BANK

PARK VILLAGE

URBAN LEAGUE OF GREATER MADISON

VILLAGER SHOPPING CENTER

MATC SOUTH CAMPUS