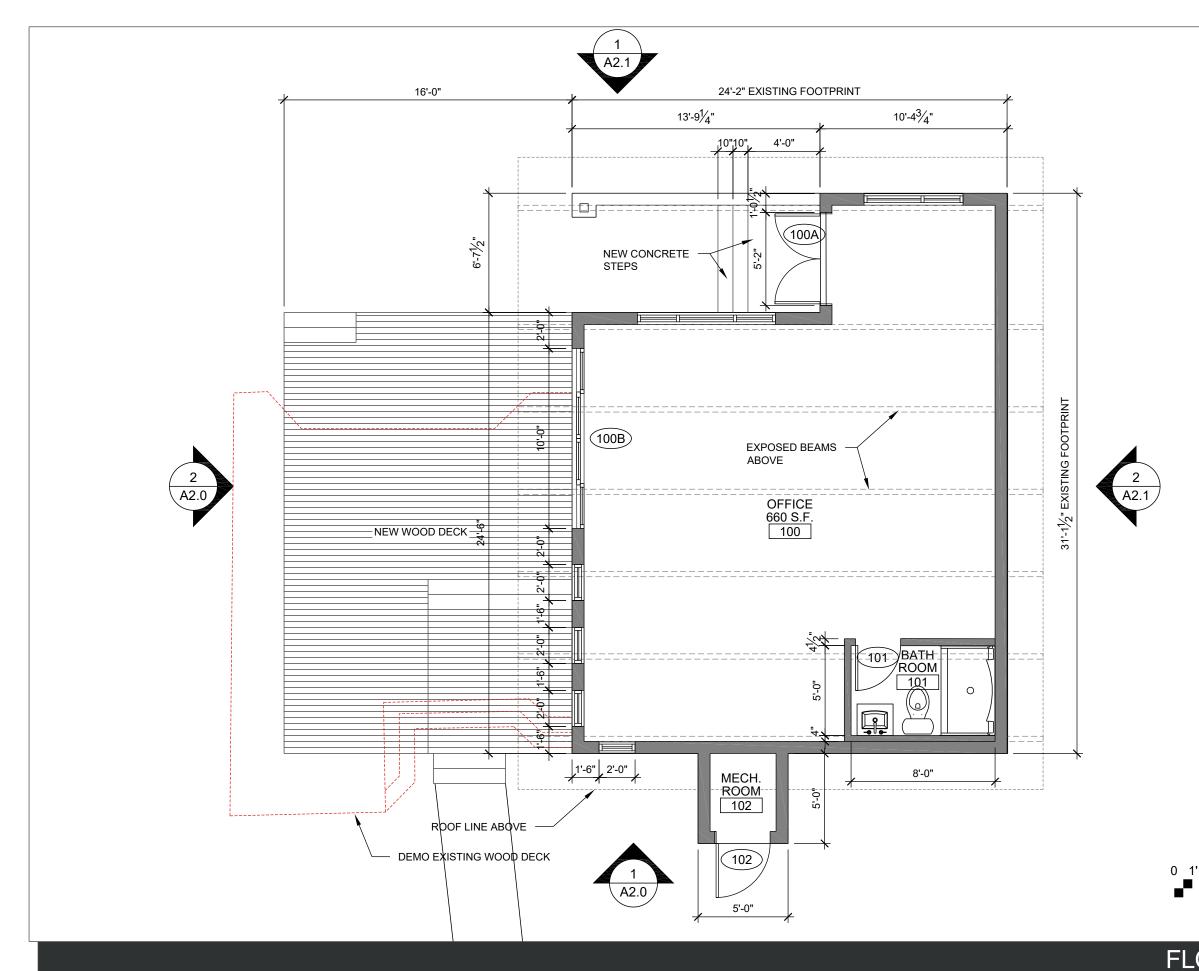

## Sto ARCHITECTURE, LLC 10020 WATTS ROAD VERONA, WI 53593

MEHTA BOATHOUSE RENOVATIONS

1620 WAUNONA WAY MADISON, WI 53713

PROJECT NO. 2108 DATE 06-15-2021 SHEET A1.0

SCALE: 3/16"= 1'-0"