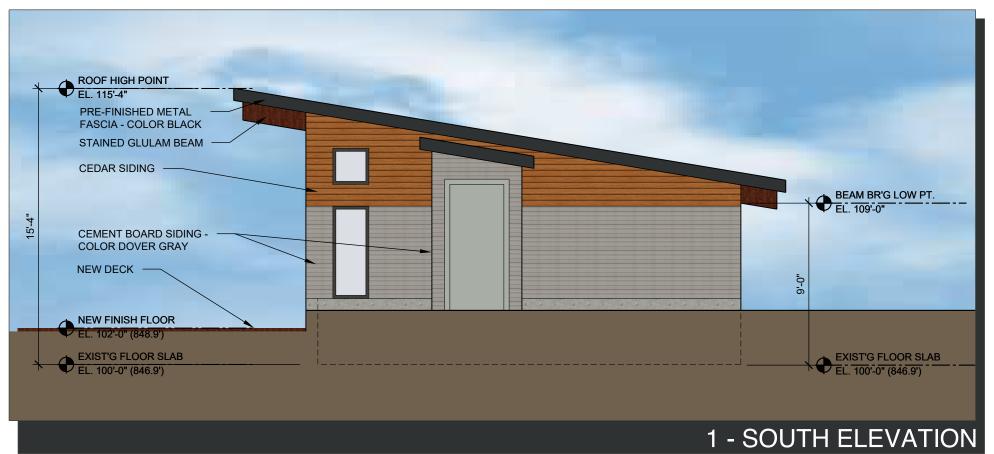

## Sto ARCHITECTURE, LLC 10020 WATTS ROAD **VERONA, WI 53593**

MEHTA BOATHOUSE RENOVATIONS

> 1620 WAUNONA WAY MADISON, WI 53713

PROJECT NO. 2108 DATE 06-15-2021

SHEET A2.0

SCALE: 3/16"= 1'-0"

Sto ARCHITECTURE, LLC 10020 WATTS ROAD **VERONA, WI 53593** 