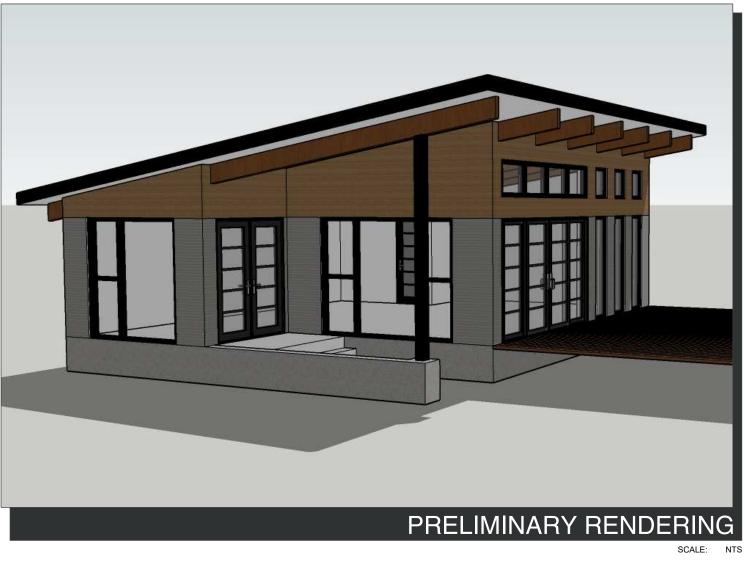

## Sto ARCHITECTURE, LLC 10020 WATTS ROAD **VERONA, WI 53593**

MEHTA BOATHOUSE RENOVATIONS

> 1620 WAUNONA WAY MADISON, WI 53713

PROJECT NO. 2108 DATE 06-15-2021

SHEET A2.0

SCALE: 3/16"= 1'-0"

Sto ARCHITECTURE, LLC 10020 WATTS ROAD **VERONA, WI 53593** 