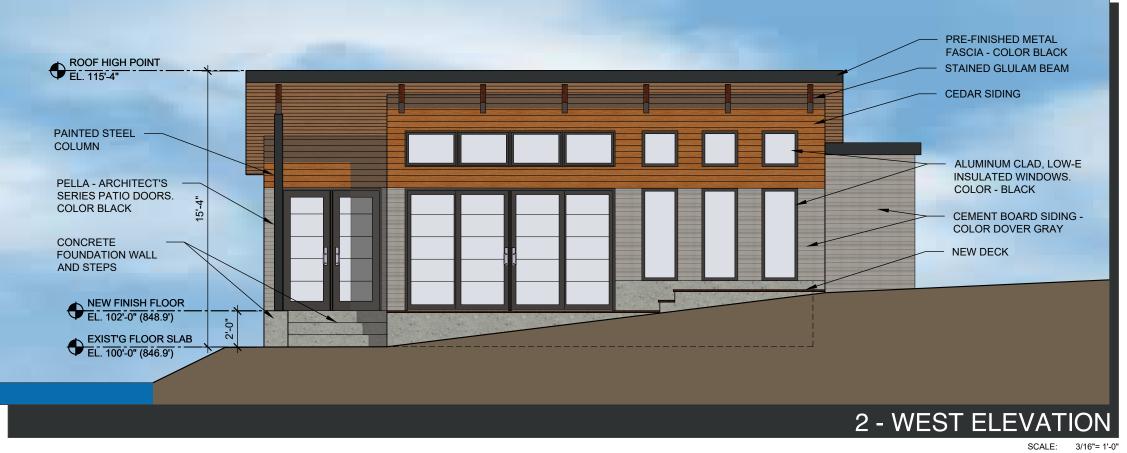

MEHTA BOATHOUSE RENOVATIONS

> 1620 WAUNONA WAY MADISON, WI 53713

PROJECT NO. 2108 DATE 06-15-2021

SHEET A2.1