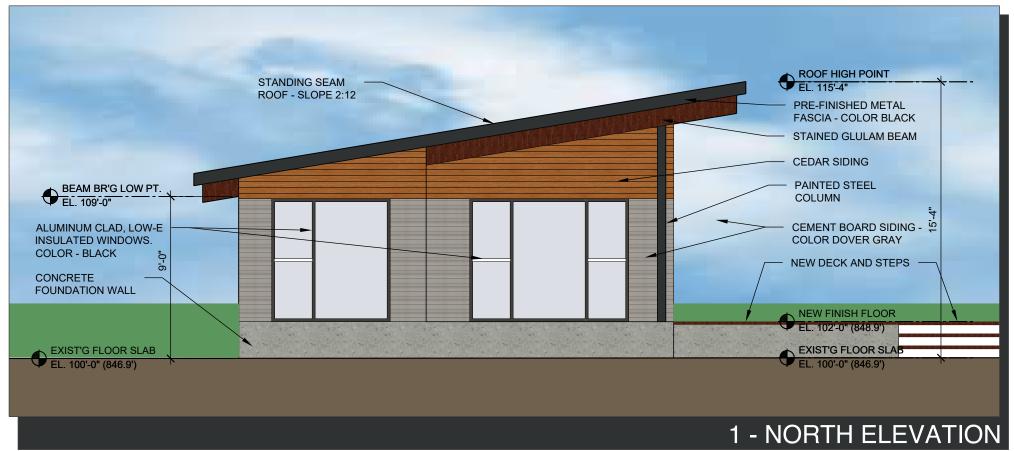

## Sto ARCHITECTURE, LLC 10020 WATTS ROAD **VERONA, WI 53593**

MEHTA BOATHOUSE RENOVATIONS

> 1620 WAUNONA WAY MADISON, WI 53713

PROJECT NO. 2108 DATE 06-15-2021

SHEET A2.0

SCALE: 3/16"= 1'-0"

Sto ARCHITECTURE, LLC 10020 WATTS ROAD **VERONA, WI 53593** 