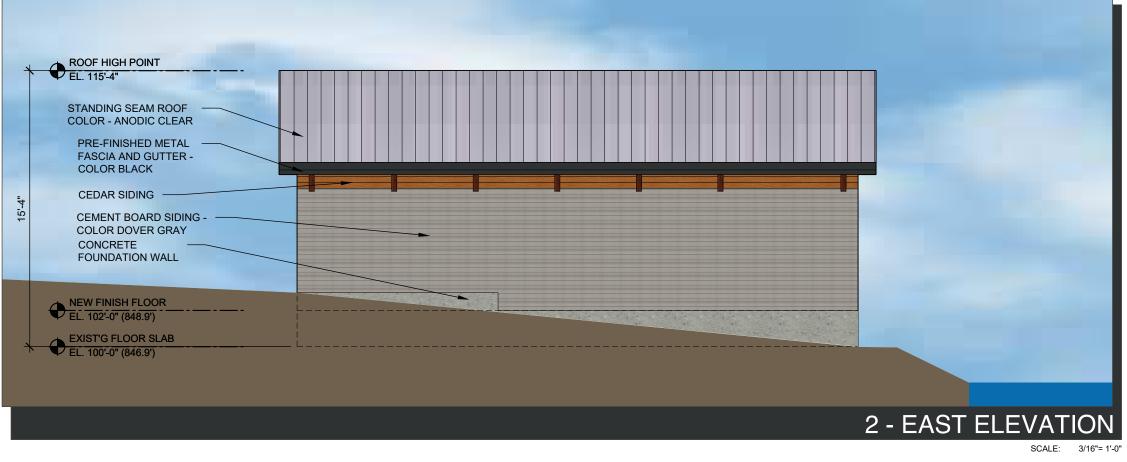

MEHTA BOATHOUSE RENOVATIONS

> 1620 WAUNONA WAY MADISON, WI 53713

PROJECT NO. 2108 DATE 06-15-2021

SHEET A2.1