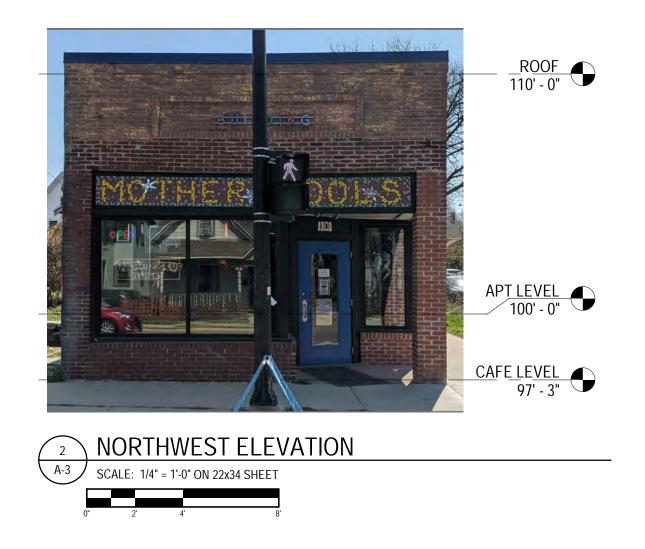

#### SOUTH INGERSOLL STREET

| DATE                         | © COREY                                      | BUSHCOTT 2                                                            | 2021                |  |  |  |  |
|------------------------------|----------------------------------------------|-----------------------------------------------------------------------|---------------------|--|--|--|--|
|                              |                                              |                                                                       |                     |  |  |  |  |
|                              |                                              |                                                                       |                     |  |  |  |  |
|                              |                                              |                                                                       |                     |  |  |  |  |
| NO                           |                                              |                                                                       |                     |  |  |  |  |
| REVISIONS<br>NO. DESCRIPTION |                                              |                                                                       |                     |  |  |  |  |
| REVIS<br>NO.                 |                                              |                                                                       |                     |  |  |  |  |
| MOTHER FOOLS - APARTMENT     | 403 S. INGERSOLL STREET<br>MADISON, WI 53704 | DATE: 2021.05.05<br>PROJECT NO. 21-003<br>DRAWING SET PLAN COMMISSION | LANDSCAPE PLAN      |  |  |  |  |
|                              |                                              |                                                                       |                     |  |  |  |  |
|                              |                                              | 202                                                                   | 1-05-05 10:48:11 AM |  |  |  |  |