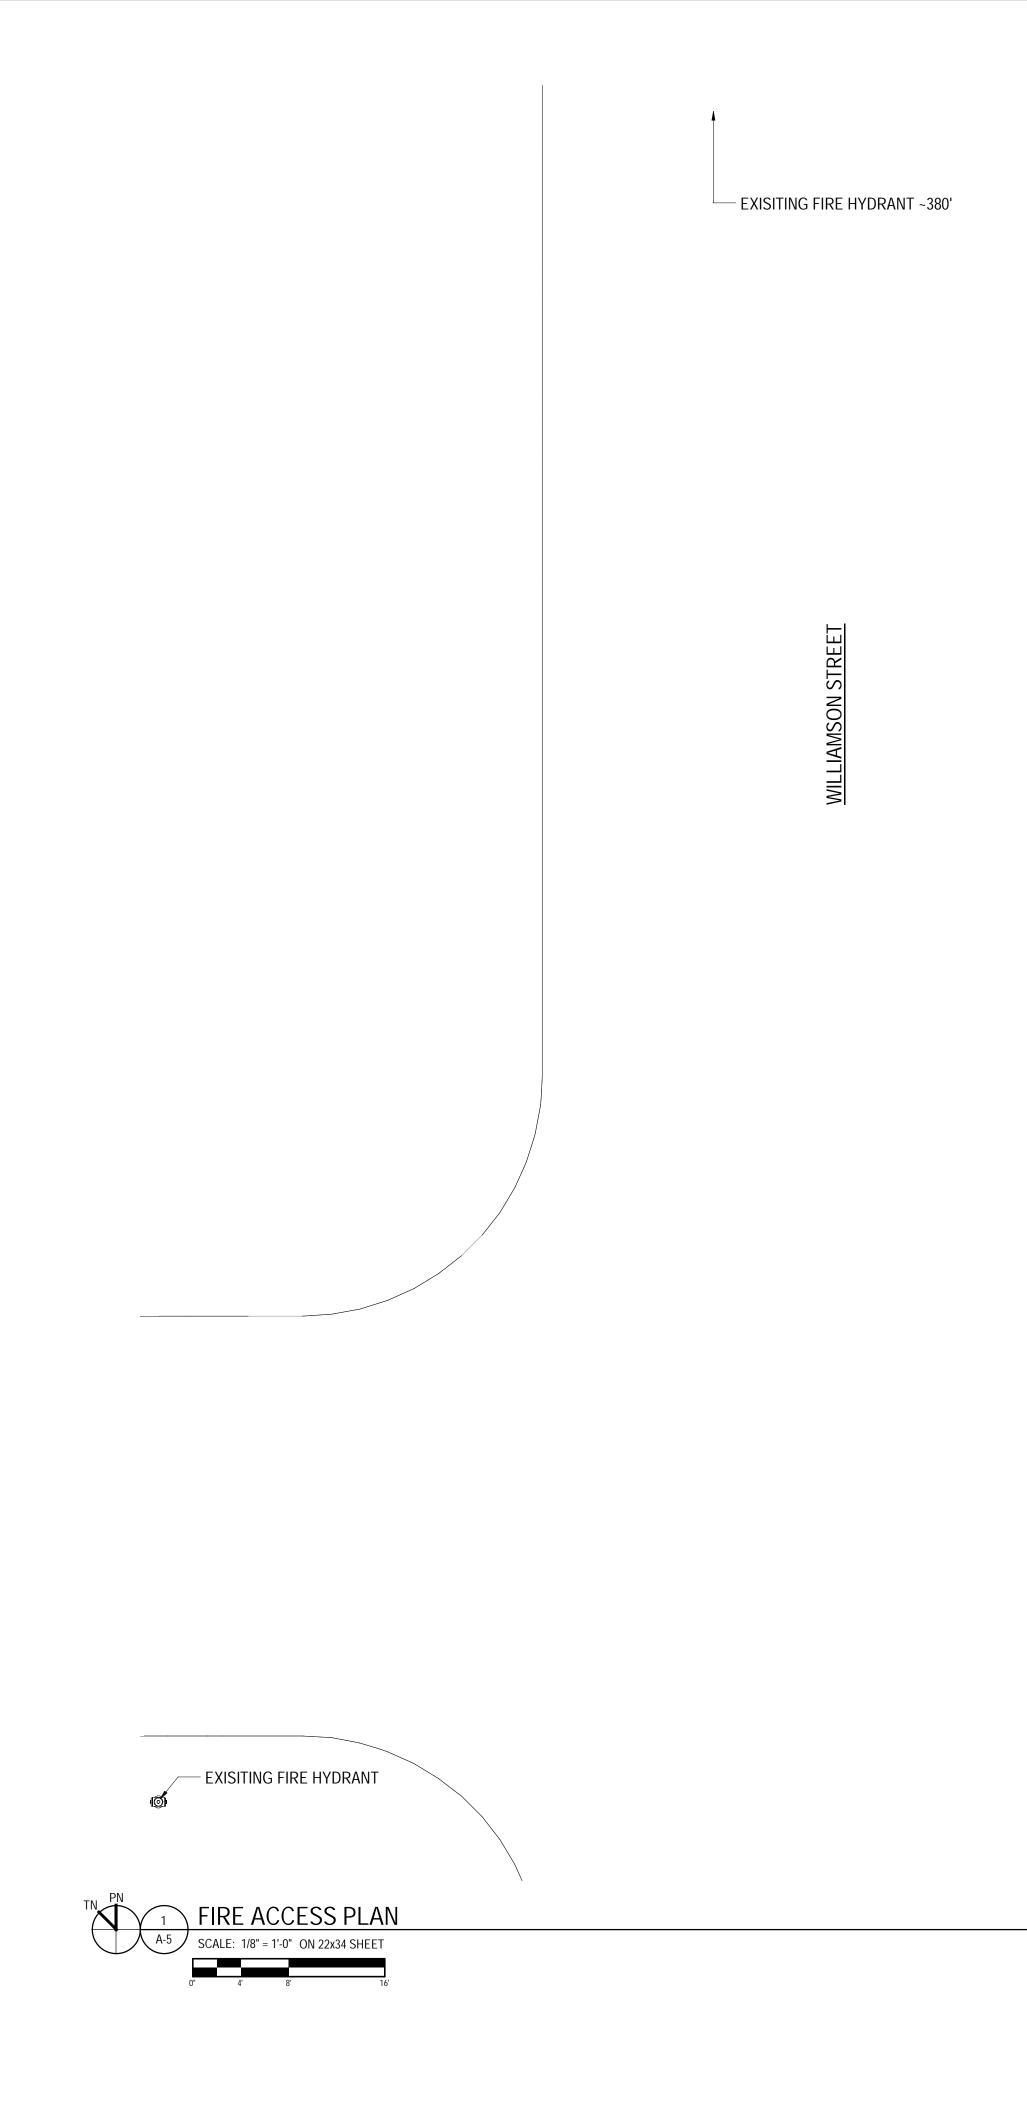

|                     |  |  |  |  |
| REVIS<br>NO.                 |                                              |                                                                       |                     |  |  |  |  |
| MOTHER FOOLS - APARTMENT     | 403 S. INGERSOLL STREET<br>MADISON, WI 53704 | DATE: 2021.05.05<br>PROJECT NO. 21-003<br>DRAWING SET PLAN COMMISSION | LANDSCAPE PLAN      |  |  |  |  |
|                              |                                              |                                                                       |                     |  |  |  |  |
|                              |                                              | 202                                                                   | 1-05-05 10:48:11 AM |  |  |  |  |