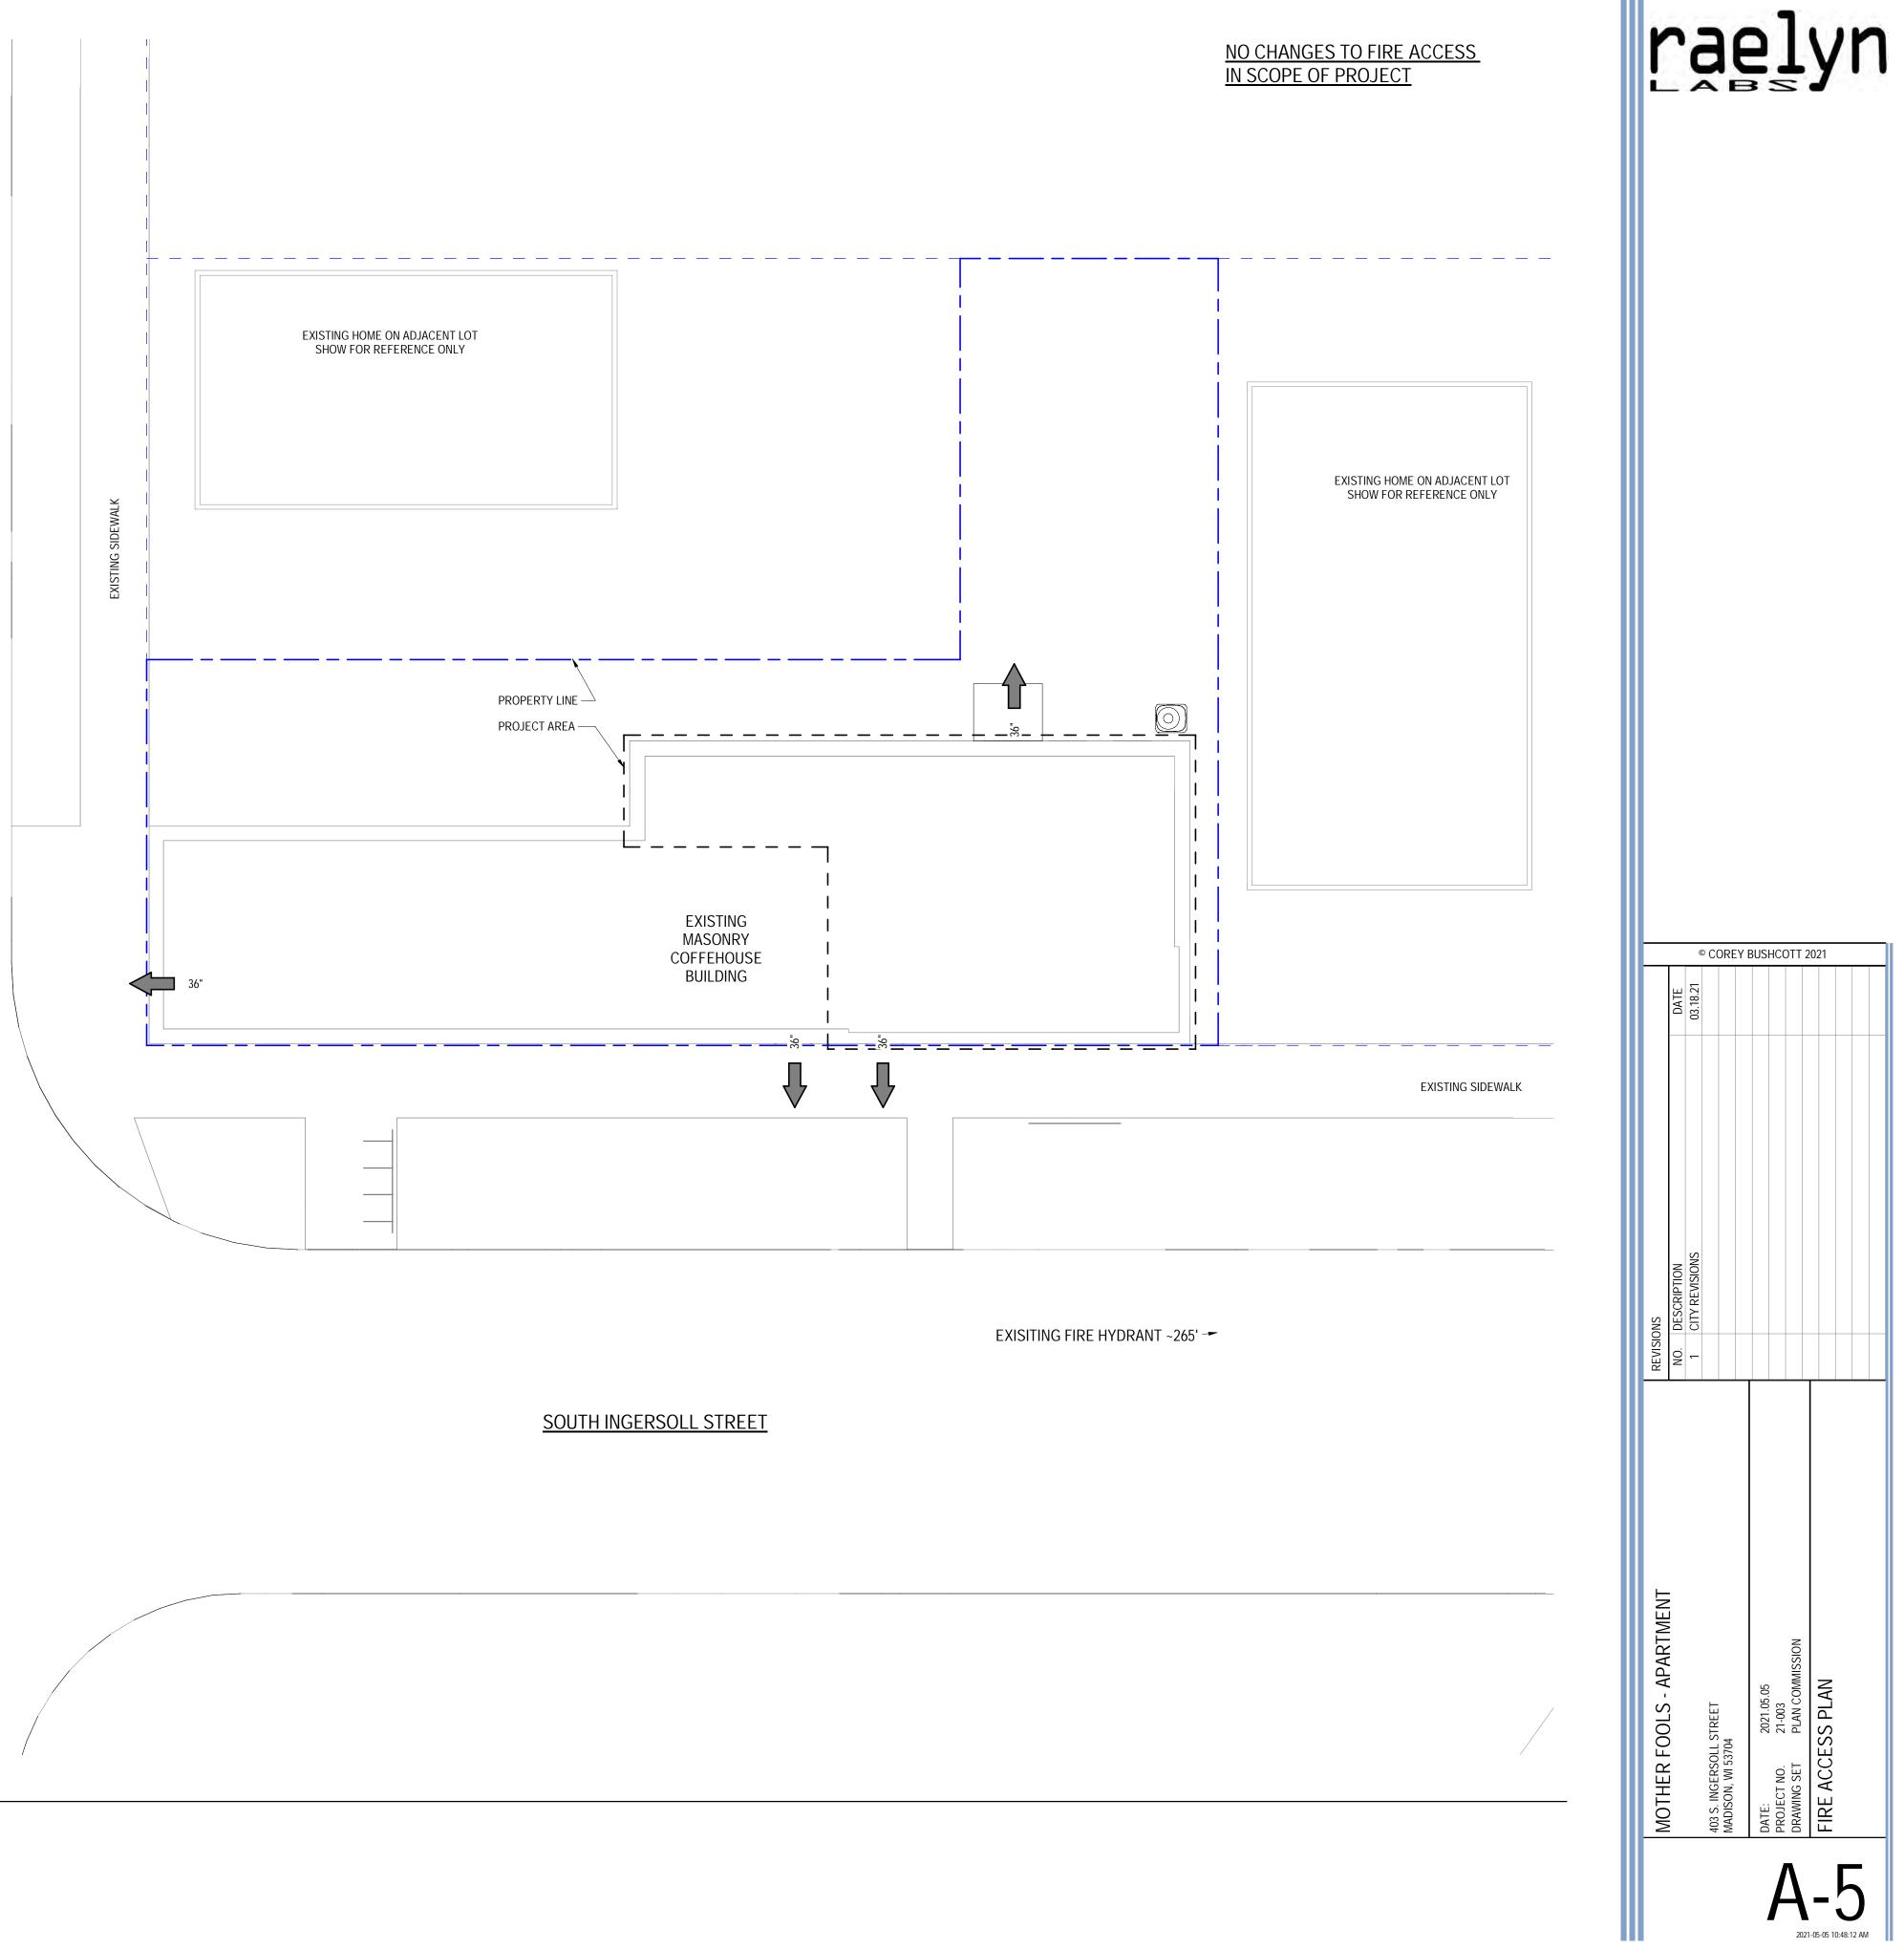

|                     |  |  |  |  |
| REVIS<br>NO.                 |                                              |                                                                       |                     |  |  |  |  |
| MOTHER FOOLS - APARTMENT     | 403 S. INGERSOLL STREET<br>MADISON, WI 53704 | DATE: 2021.05.05<br>PROJECT NO. 21-003<br>DRAWING SET PLAN COMMISSION | LANDSCAPE PLAN      |  |  |  |  |
|                              |                                              |                                                                       |                     |  |  |  |  |
|                              |                                              | 202                                                                   | 1-05-05 10:48:11 AM |  |  |  |  |