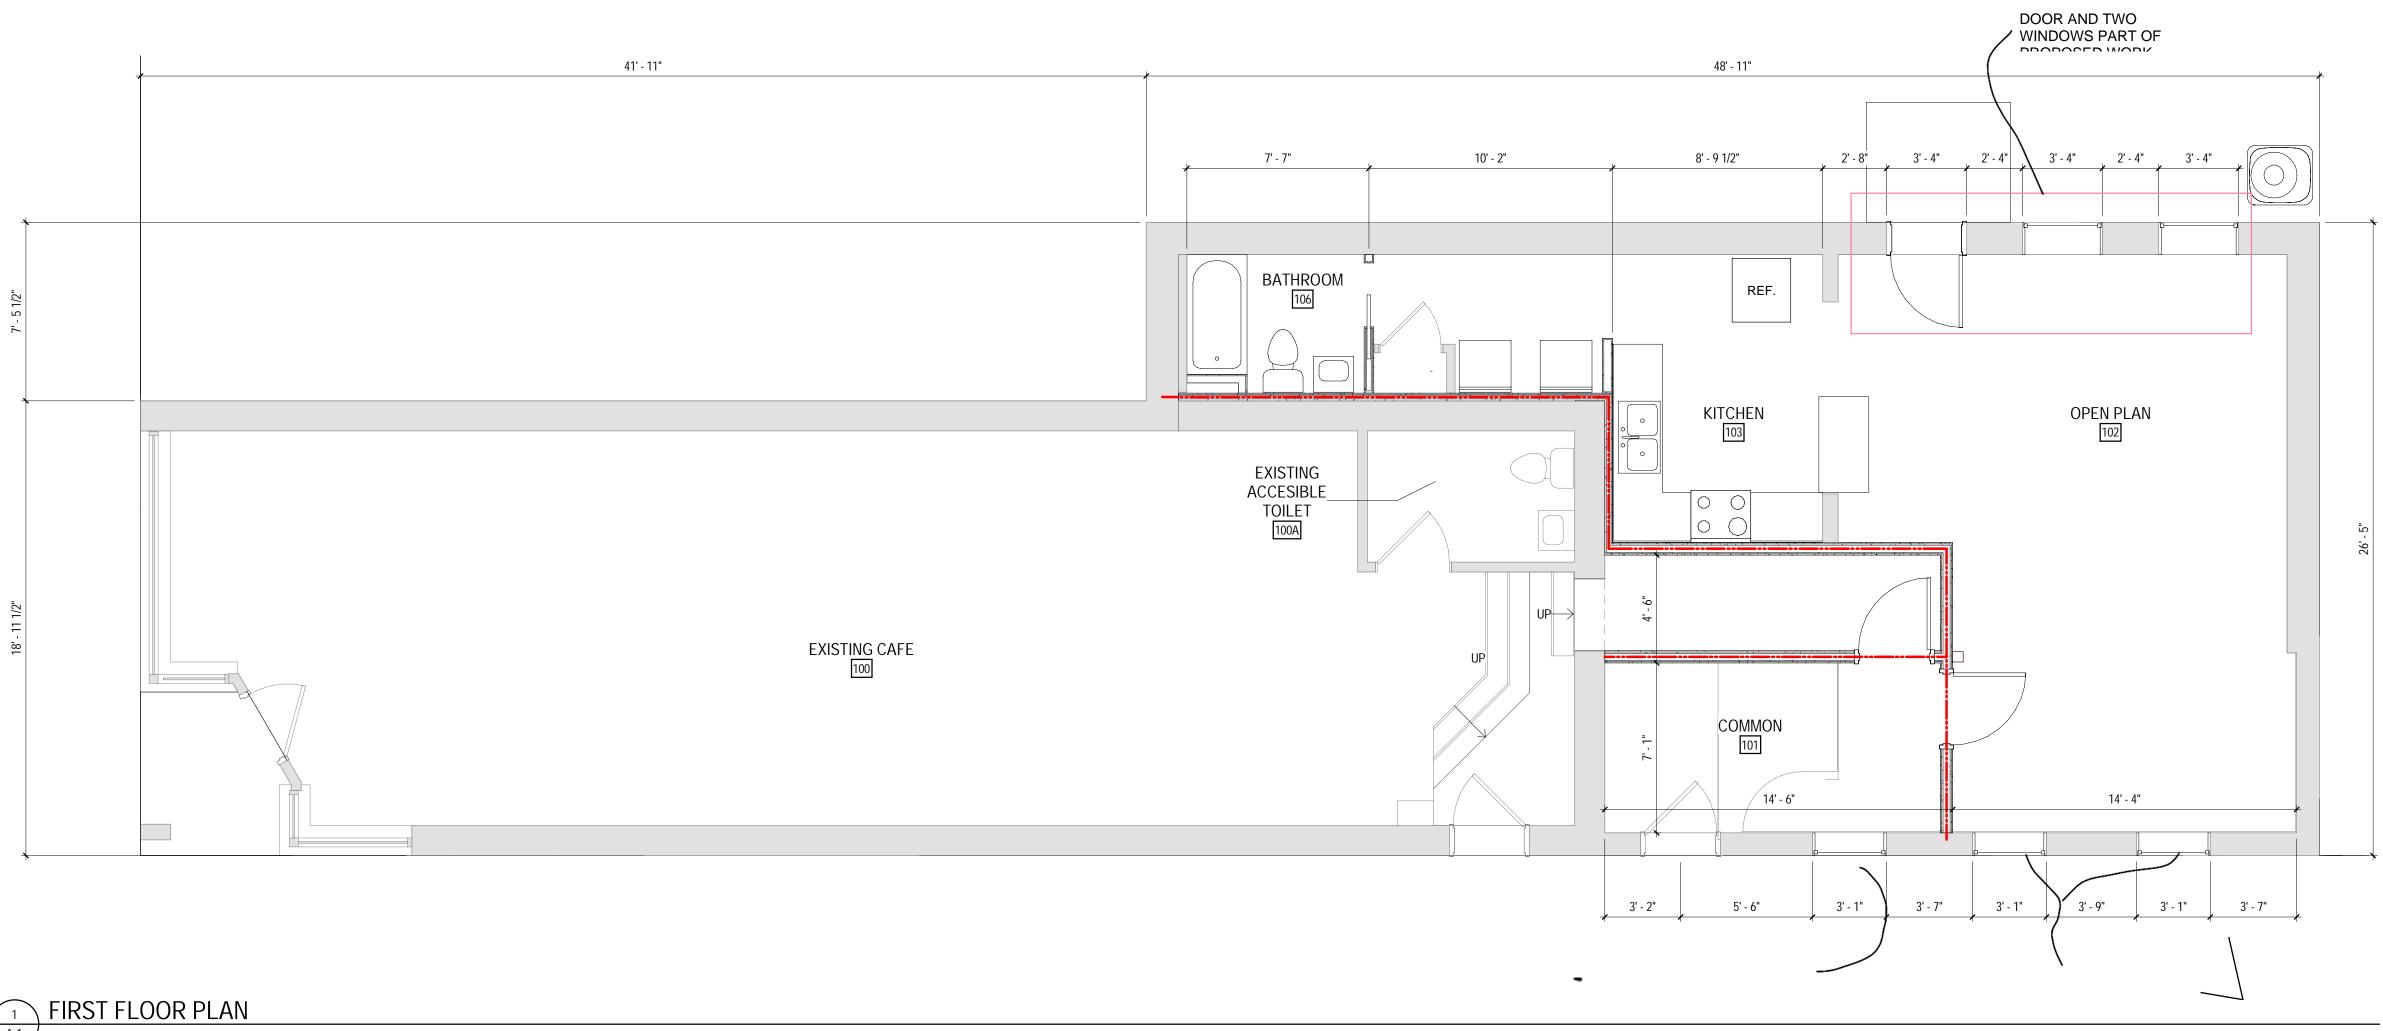

SCALE: 1/4" = 1'-0"

 UNRATED WALLS TO TERMINATE AT FACE OF RATED ASSEMBLIES
 2-HR RATED SHAFTWALL ASSEMBLY LAID UP AGAINST EXISTING WALL

EXISTING WALL

#### A PARTITION AT RATED ASSEMBLY

A201 SCALE: 1 1/2" = 1'-0"

#

#### **GENERAL FLOOR PLAN NOTES**

1 ALL DRAWINGS ARE OF EQUAL IMPORTANCE IN DEFINING THE WORK OF THE CONTRACT DOCUMENTS. CAREFULLY STUDY AND COMPARE ALL DRAWINGS DURING THE BIDDING PERIOD AND BEFORE INSTALLATION OF WORK. PROMPTLY REPORT INCONSISTENCIES IN THE DRAWINGS TO THE ARCHITECT FOR CLARIFICATION.

2 DO NOT SCALE DRAWINGS. THE DRAWINGS ARE NOT NECESSARILY TO SCALE - USE GIVEN DIMENSIONS. VERIFY ALL CONDITIONS AND DIMENSIONS AT THE PROJECT SITE PRIOR TO THE START OF CONSTRUCTION. ANY INCONSISTENCIES DISCOVERED BY THE CONTRACTOR SHALL BE REPORTED PROMPTLY TO THE ARCHITECT FOR CLARIFICATION BEFORE COMMENCING THE WORK. DIMENSIONS ARE GIVEN FROM FACE TO FACE OF WALLS. SEE WALL SECTIONS AND PARTITION

TYPES FOR EXACT CONSTRUCTION DETAILS.
WHERE SPECIFIC DIMENSIONS, DETAILS OR DESIGN INTENT CANNOT BE DETERMINED FROM DOCUMENTS CONSULT THE ARCHITECT BEFORE PROCEEDING WITH WORK.

 PATCH, PREPARE AND / OR RESTORE WORK SCHEDULED TO REMAIN THAT IS DAMAGED AS A RESULT OF DEMOLITION WORK. RESTORATION AND PATCHING WORK SHALL BE DONE IN A MANNER THAT MAINTAINS FIRE RATING OF RATED BUILDING COMPONENTS.

5 PROTECT WORK IN PLACE DURING CONSTRUCTION

(#)

 COORDINATE THE AVAILABILITY OF AREAS REQUIRING WORK WITH THE OWNER.
 REFER TO HVAC, ELECTRICAL, PLUMBING, AND FIRE PROTECTION DRAWINGS FOR ADDITIONAL WORK AND MODIFICATIONS REQUIRED FOR HVAC, ELECTRICAL, PLUMBING AND FIRE PROTECTION SYSTEMS.

#### KEYED FLOOR PLAN NOTES

 90 MINUTE RATED DOOR ASSEMBLY IN 2-HR RATED PARTITION.
 CONTINUOUS AND FULL HEIGHT 2-HR RATED ASSEMBLY. ENSURE THAT ANY AND ALL PENETRATIONS ARE TREATED AS TO MAINTAIN THIS RATING AS REQUIRED BY CODE.

PASS THROUGH OPENINGTO ACCOMODATE BAR HEIGHT SEATINGPROVIDE CONCRETE STOOP AT EXTERIOR DOOR.

|                          | ш               |                  | © CC               | ORE               | EY E | BUS              | HCC    | TTC | 202 | 21                    |                          |  |
|--------------------------|-----------------|------------------|--------------------|-------------------|------|------------------|--------|-----|-----|-----------------------|--------------------------|--|
|                          | DATE            | 03.18.21         |                    |                   |      |                  |        |     |     |                       |                          |  |
| REVISIONS                | NO. DESCRIPTION | 1 CITY REVISIONS |                    |                   |      |                  |        |     |     |                       |                          |  |
| MOTHER FOOLS - APARTMENT |                 |                  | 1101 WILLIAMSON ST | MADISON, WI 53704 |      | DATE: 2021.03.05 | CT NO. |     |     | DEMOLITION FLOOR PLAN | CONSTRIICTION FLOOR PLAN |  |