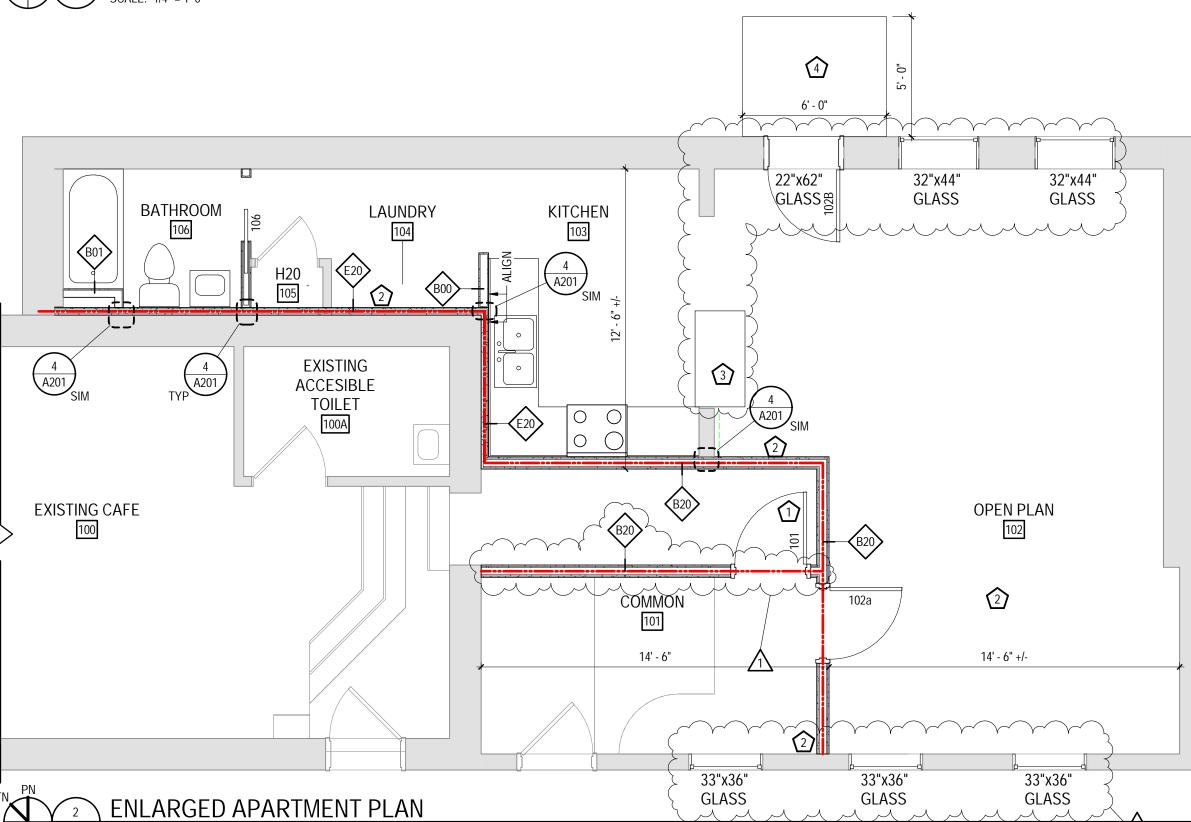

#### **GENERAL FLOOR PLAN NOTES**

1 ALL DRAWINGS ARE OF EQUAL IMPORTANCE IN DEFINING THE WORK OF THE CONTRACT DOCUMENTS. CAREFULLY STUDY AND COMPARE ALL DRAWINGS DURING THE BIDDING PERIOD AND BEFORE INSTALLATION OF WORK. PROMPTLY REPORT INCONSISTENCIES IN THE DRAWINGS TO THE ARCHITECT FOR CLARIFICATION.

2 DO NOT SCALE DRAWINGS. THE DRAWINGS ARE NOT NECESSARILY TO SCALE - USE GIVEN DIMENSIONS. VERIFY ALL CONDITIONS AND DIMENSIONS AT THE PROJECT SITE PRIOR TO THE START OF CONSTRUCTION. ANY INCONSISTENCIES DISCOVERED BY THE CONTRACTOR SHALL BE REPORTED PROMPTLY TO THE ARCHITECT FOR CLARIFICATION BEFORE COMMENCING THE WORK. DIMENSIONS ARE GIVEN FROM FACE TO FACE OF WALLS. SEE WALL SECTIONS AND PARTITION

TYPES FOR EXACT CONSTRUCTION DETAILS.
WHERE SPECIFIC DIMENSIONS, DETAILS OR DESIGN INTENT CANNOT BE DETERMINED FROM DOCUMENTS CONSULT THE ARCHITECT BEFORE PROCEEDING WITH WORK.

 PATCH, PREPARE AND / OR RESTORE WORK SCHEDULED TO REMAIN THAT IS DAMAGED AS A RESULT OF DEMOLITION WORK. RESTORATION AND PATCHING WORK SHALL BE DONE IN A MANNER THAT MAINTAINS FIRE RATING OF RATED BUILDING COMPONENTS.

5 PROTECT WORK IN PLACE DURING CONSTRUCTION

(#)

 COORDINATE THE AVAILABILITY OF AREAS REQUIRING WORK WITH THE OWNER.
 REFER TO HVAC, ELECTRICAL, PLUMBING, AND FIRE PROTECTION DRAWINGS FOR ADDITIONAL WORK AND MODIFICATIONS REQUIRED FOR HVAC, ELECTRICAL, PLUMBING AND FIRE PROTECTION SYSTEMS.

#### KEYED FLOOR PLAN NOTES

 90 MINUTE RATED DOOR ASSEMBLY IN 2-HR RATED PARTITION.
 CONTINUOUS AND FULL HEIGHT 2-HR RATED ASSEMBLY. ENSURE THAT ANY AND ALL PENETRATIONS ARE TREATED AS TO MAINTAIN THIS RATING AS REQUIRED BY CODE.

PASS THROUGH OPENINGTO ACCOMODATE BAR HEIGHT SEATINGPROVIDE CONCRETE STOOP AT EXTERIOR DOOR.

|                          | ш               |                  | © CC               | ORE               | EY E | BUS              | HCC    | TTC | 202 | 21                    |                          |  |
|--------------------------|-----------------|------------------|--------------------|-------------------|------|------------------|--------|-----|-----|-----------------------|--------------------------|--|
|                          | DATE            | 03.18.21         |                    |                   |      |                  |        |     |     |                       |                          |  |
| REVISIONS                | NO. DESCRIPTION | 1 CITY REVISIONS |                    |                   |      |                  |        |     |     |                       |                          |  |
| MOTHER FOOLS - APARTMENT |                 |                  | 1101 WILLIAMSON ST | MADISON, WI 53704 |      | DATE: 2021.03.05 | CT NO. |     |     | DEMOLITION FLOOR PLAN | CONSTRIICTION FLOOR PLAN |  |