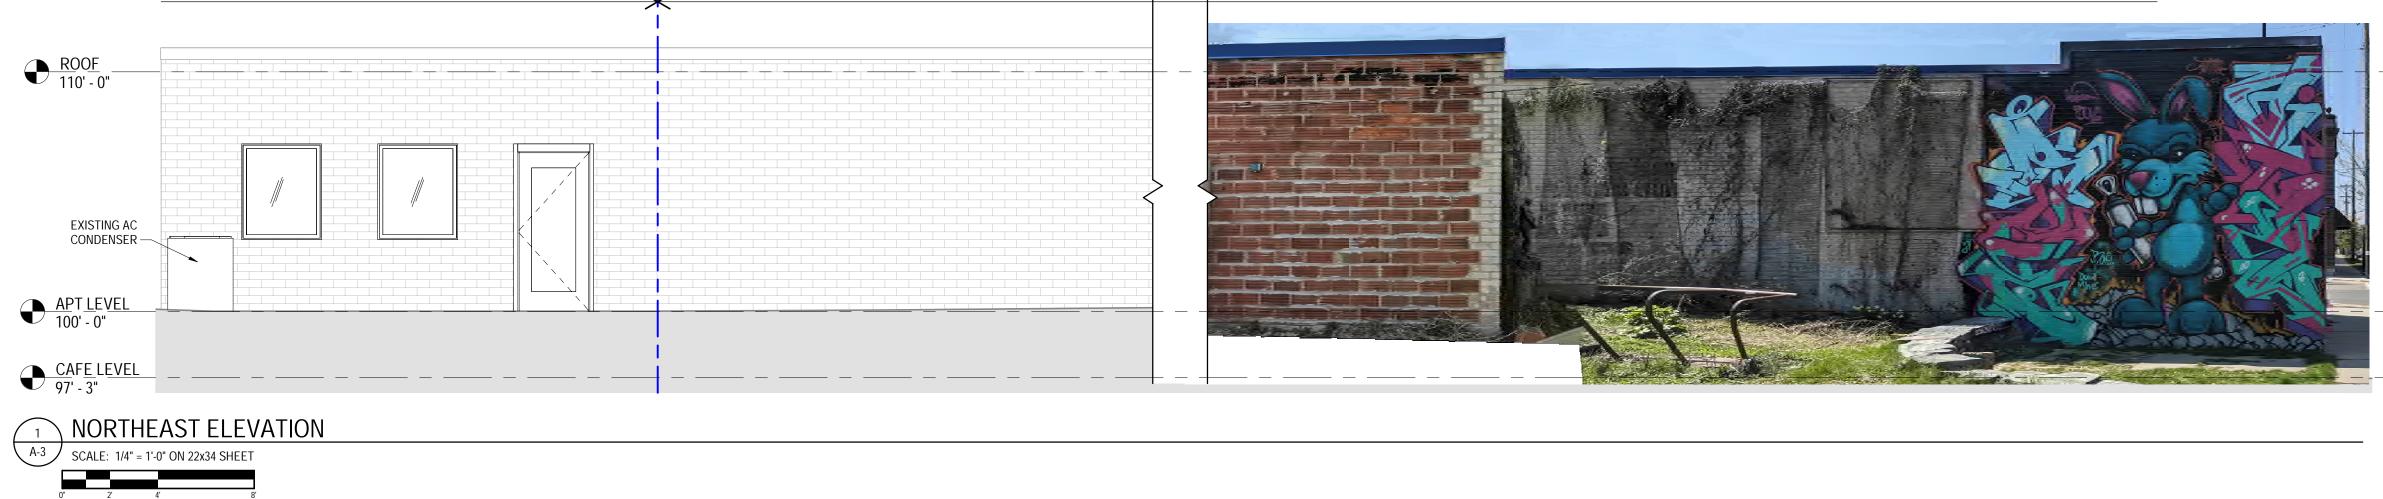

#### EXISITING UNCHANGED PORTION

EXISTING PORTION WITH PROPOSED APPETURES

EXISTING WINDOWS SHOWN AT PROPOSED LARGER SIZE —

- THREE EXISTING WINDOWS ON THIS FACADE MATCH. LEFT ONE TO REMAIN UNCHANGED.