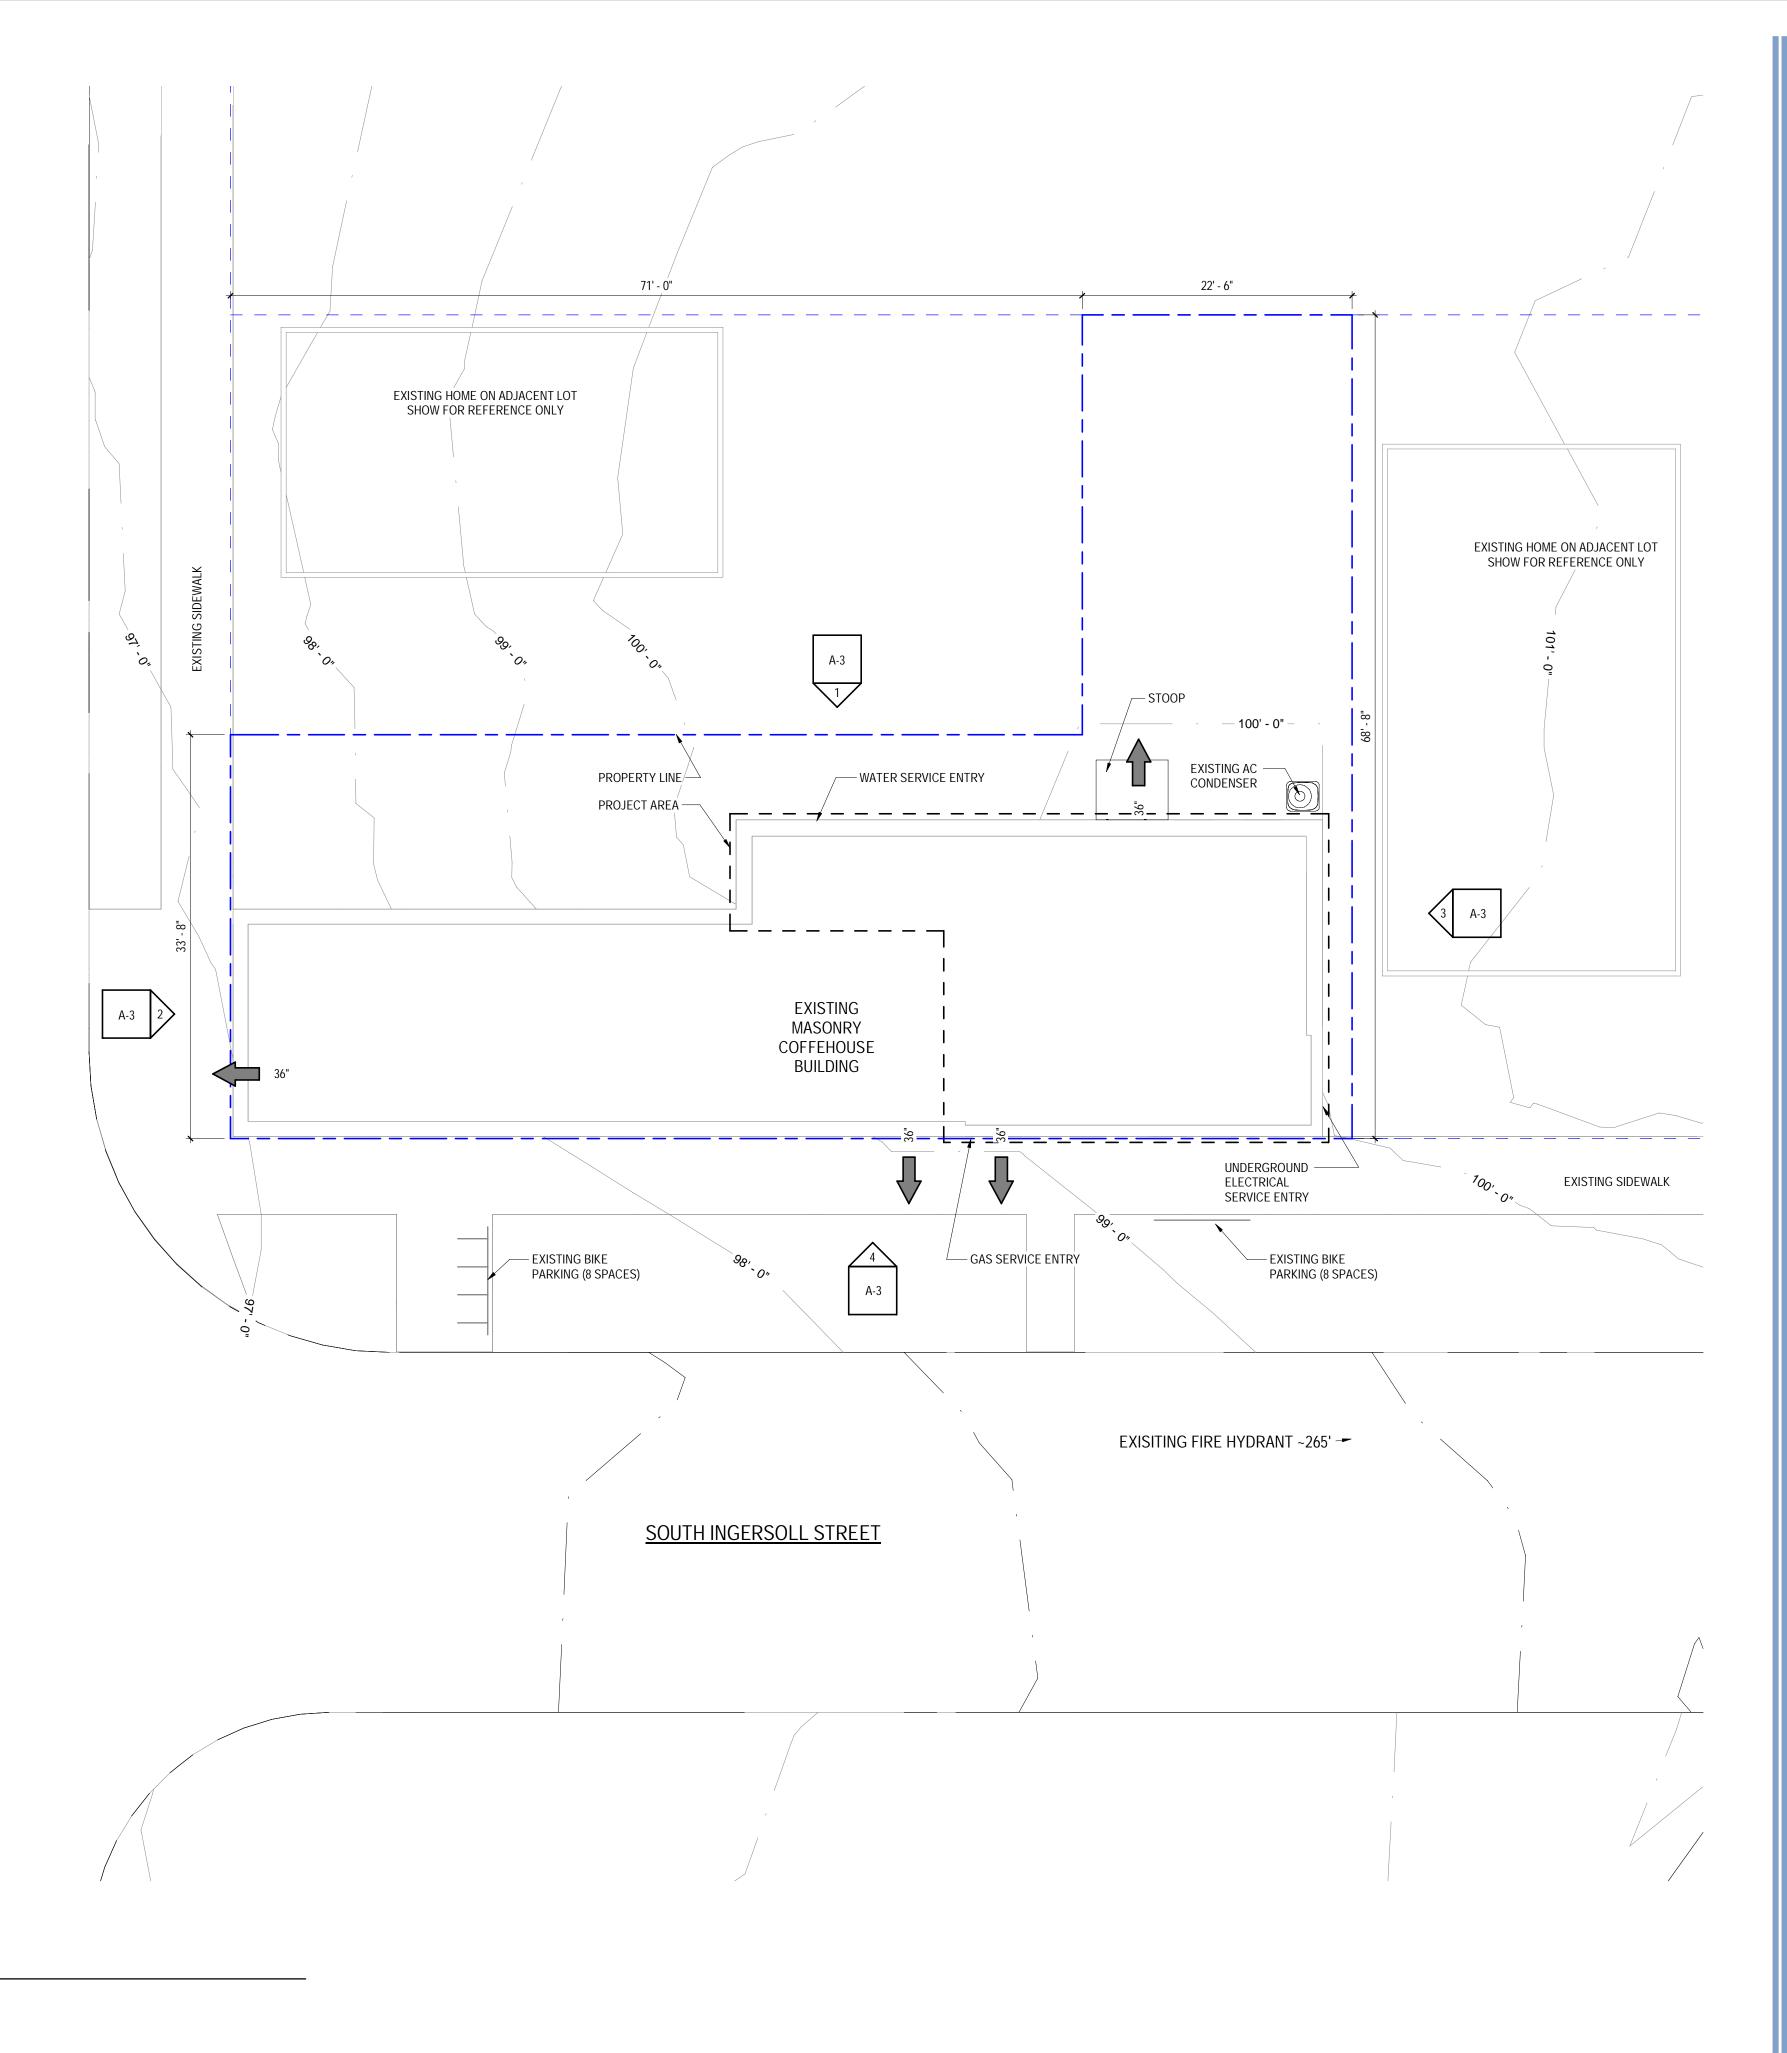

# **MOTHER FOOLS - APARTMENT**

403 S. INGERSOLL STREET MADISON, WI 53704

PROJECT IMAGE

## SHEET INDEX

e plan Ading plan

or plan LITY PLAN TERIOR ELEVATIONS NDSCAPE PLAN RE ACCESS PLAN

| _                        |                 | © CORE                                       | y BU | SHCC                 | DTT,            | 202 | 21           |             |  |
|--------------------------|-----------------|----------------------------------------------|------|----------------------|-----------------|-----|--------------|-------------|--|
|                          | DATE            |                                              |      |                      |                 |     |              |             |  |
|                          |                 |                                              |      |                      |                 |     |              |             |  |
|                          |                 |                                              |      |                      |                 |     |              |             |  |
|                          |                 |                                              |      |                      |                 |     |              |             |  |
|                          | Z               |                                              |      |                      |                 |     |              |             |  |
| NS                       | NO. DESCRIPTION |                                              |      |                      |                 |     |              |             |  |
| REVISIONS                | NO.             |                                              |      |                      |                 |     |              |             |  |
|                          |                 |                                              |      |                      |                 |     |              |             |  |
|                          |                 |                                              |      |                      |                 |     |              |             |  |
|                          |                 |                                              |      |                      |                 |     |              |             |  |
|                          |                 |                                              |      |                      |                 |     |              |             |  |
| MFNT                     |                 |                                              |      |                      |                 |     |              |             |  |
| APART                    |                 | 403 S. INGERSOLL STREET<br>MADISON, WI 53704 |      |                      | MISSION         |     |              |             |  |
| MOTHER FOOLS - APARTMENT |                 |                                              |      | 2021.05.05<br>21-003 | PLAN COMMISSION |     | <b>–</b>     | -           |  |
| FR FO                    |                 |                                              |      | ON                   | SET             |     | TITI F SHFFT |             |  |
| MOTH                     | )               | 403 S. INC<br>MADISON                        |      | DATE:<br>PROJECT NO. | DRAWING SET     |     |              | ]<br>]<br>- |  |
|                          |                 |                                              |      |                      |                 |     |              | 1           |  |
|                          |                 |                                              |      |                      |                 |     |              |             |  |