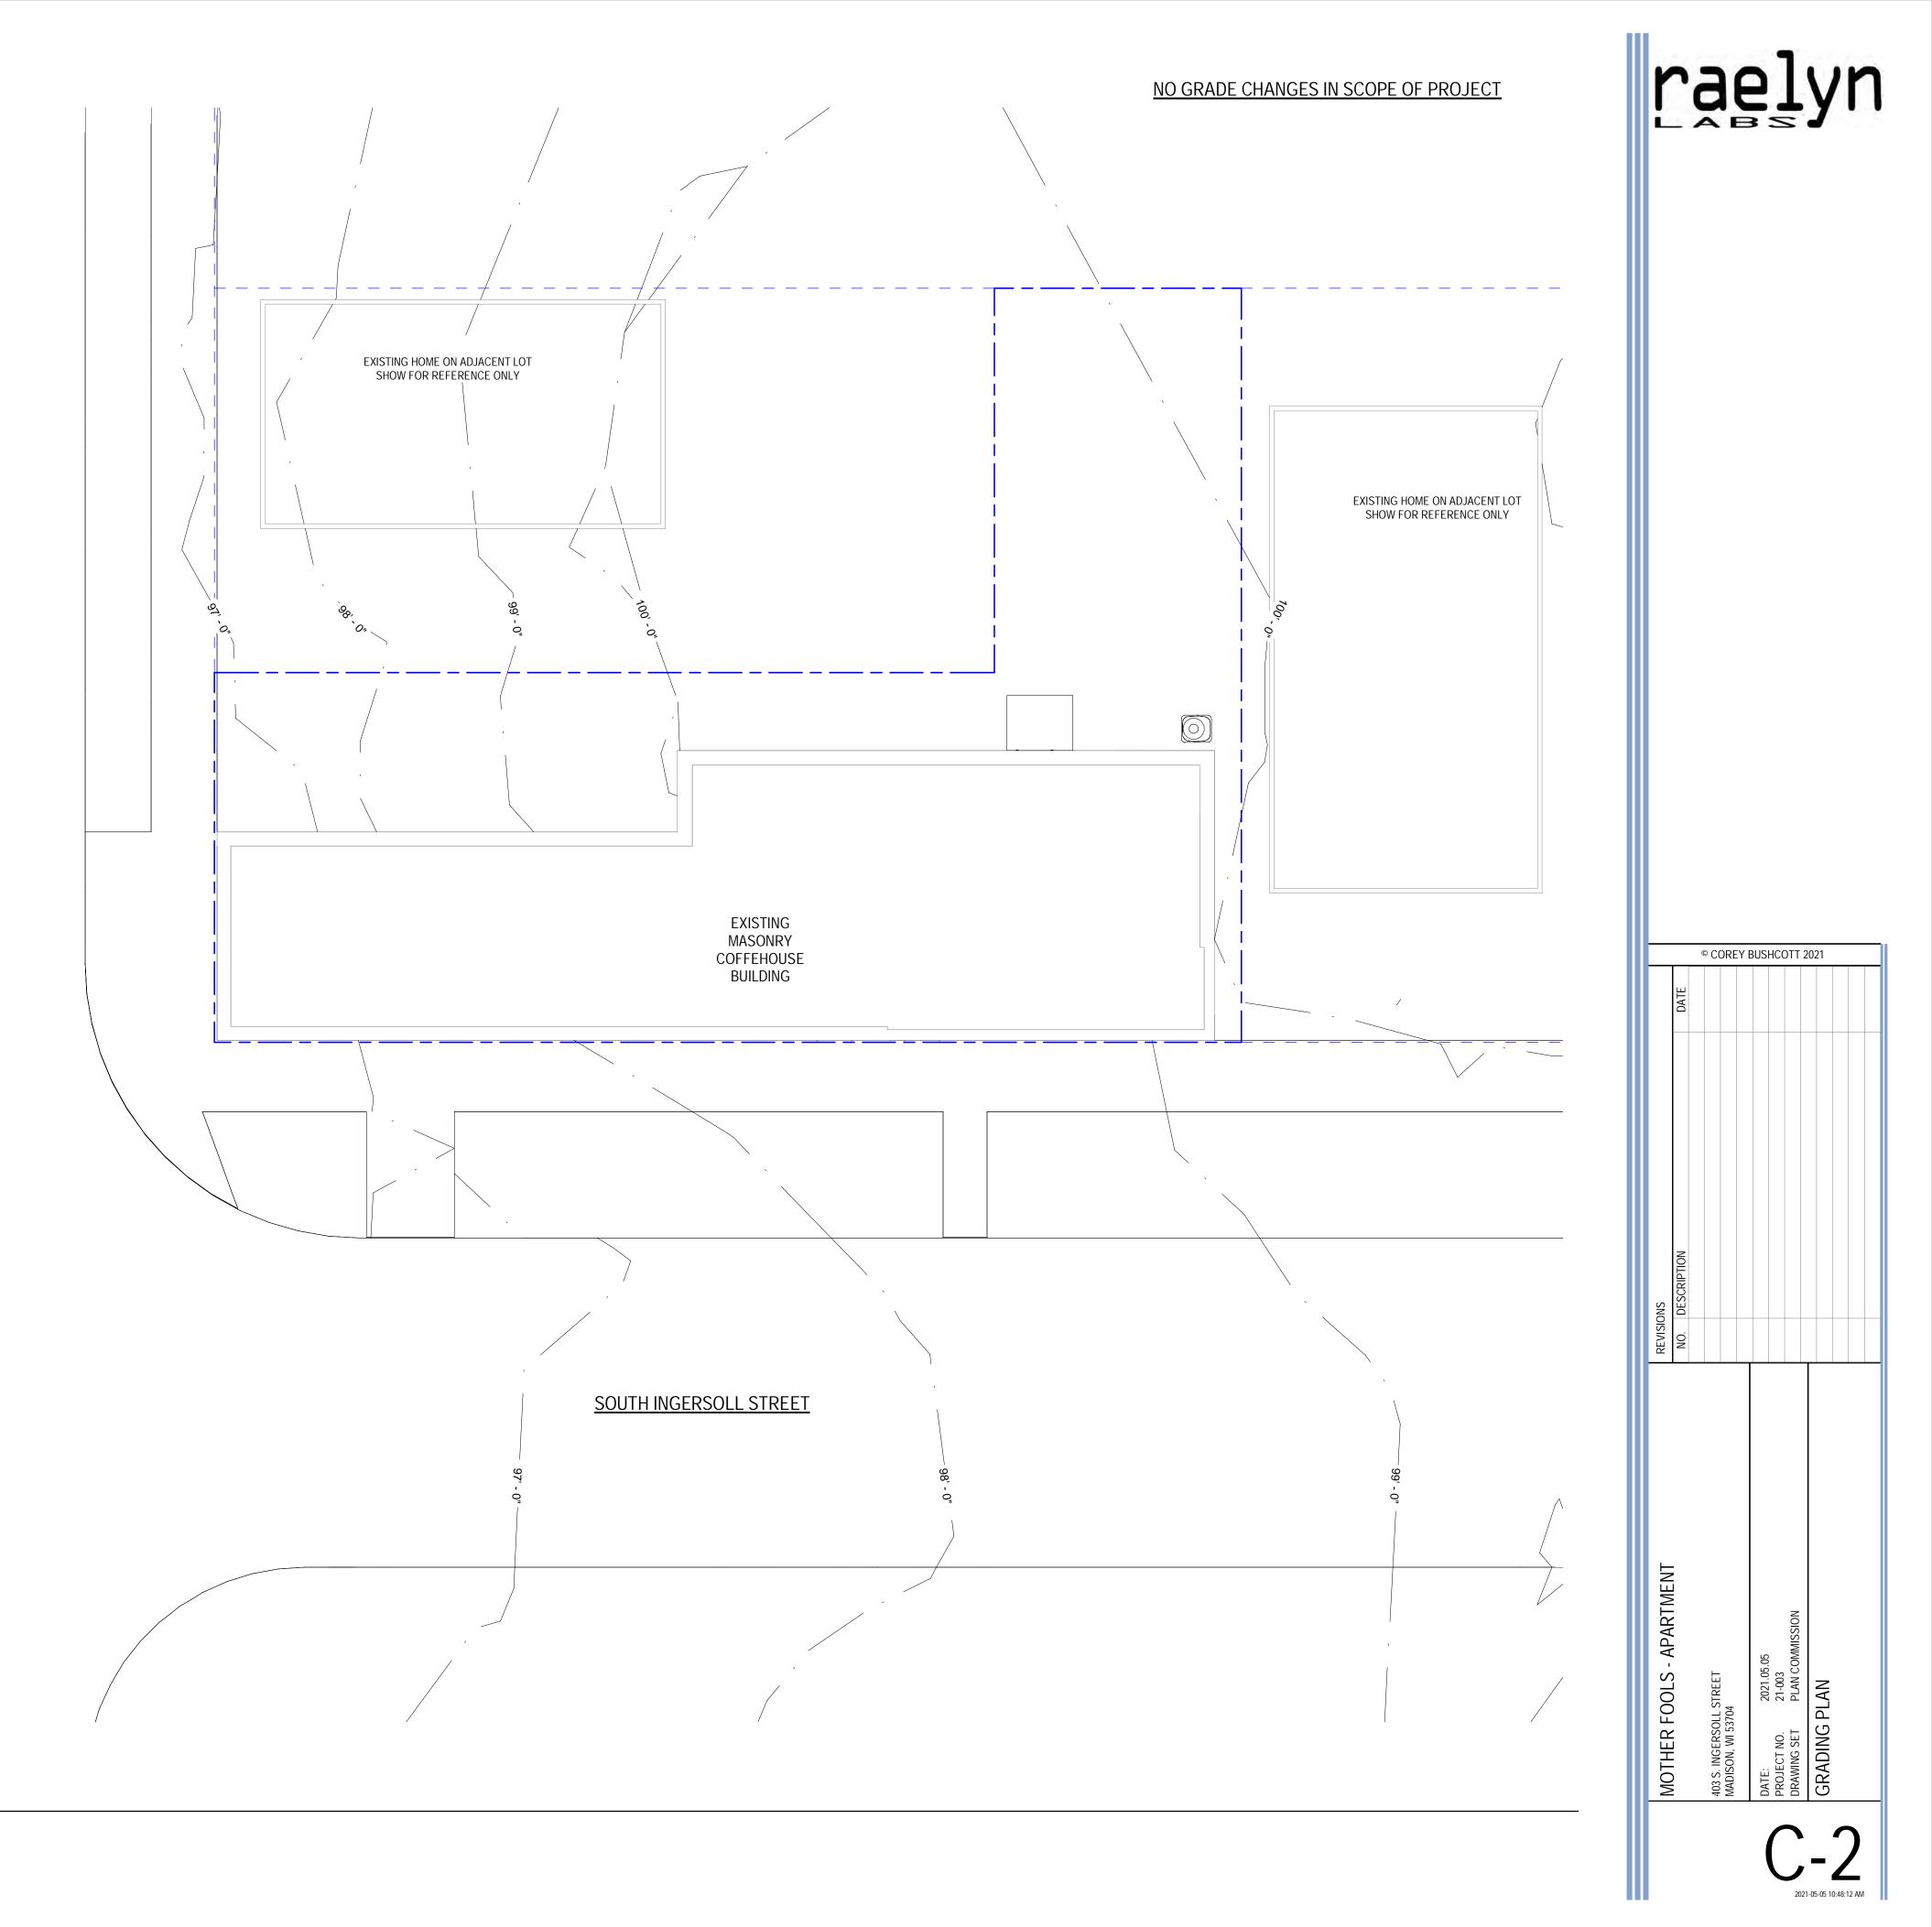

|        |                |                | 403 S. INGERSOLL STREET | MADISON, WI 53704 |     |     |      | SITE PLAN |  |   |











SCALE: 1/4" = 1'-0"



 UNRATED WALLS TO TERMINATE AT FACE OF RATED ASSEMBLIES
 2-HR RATED SHAFTWALL ASSEMBLY LAID UP AGAINST EXISTING WALL

EXISTING WALL

#### A PARTITION AT RATED ASSEMBLY

A201 SCALE: 1 1/2" = 1'-0"

#

#### GENERAL DEMOLITION PLAN NOTES

 MAINTAIN CONTINUOUS UTILITY SERVICE TO ALL SPACES IN THE BUILDING. COORDINATE DISRUPTIONS IN SERVICE WITH OWNER.
 PROTECT IN DLACE DUDING ENTIDE CONSTRUCTION PROCESSOR AND FLOCESSIC

 2 PROTECT IN PLACE DURING ENTIRE CONSTRUCTION PROCESS: ALL FLOORING, SURFACES AND ITEMS TO REMAIN.
 2 COOPDINATE THE AVAILABILITY OF ADE AD SECURITY OF A DE AD SECURITY OF AD SECURITY OF A DE AD SECURITY OF A DE AD SECURITY OF A DE AD SECURITY OF AD SECURITY OF AD SECURITY OF A DE AD SECURITY OF AD S

 COORDINATE THE AVAILABILITY OF AREAS REQUIRING