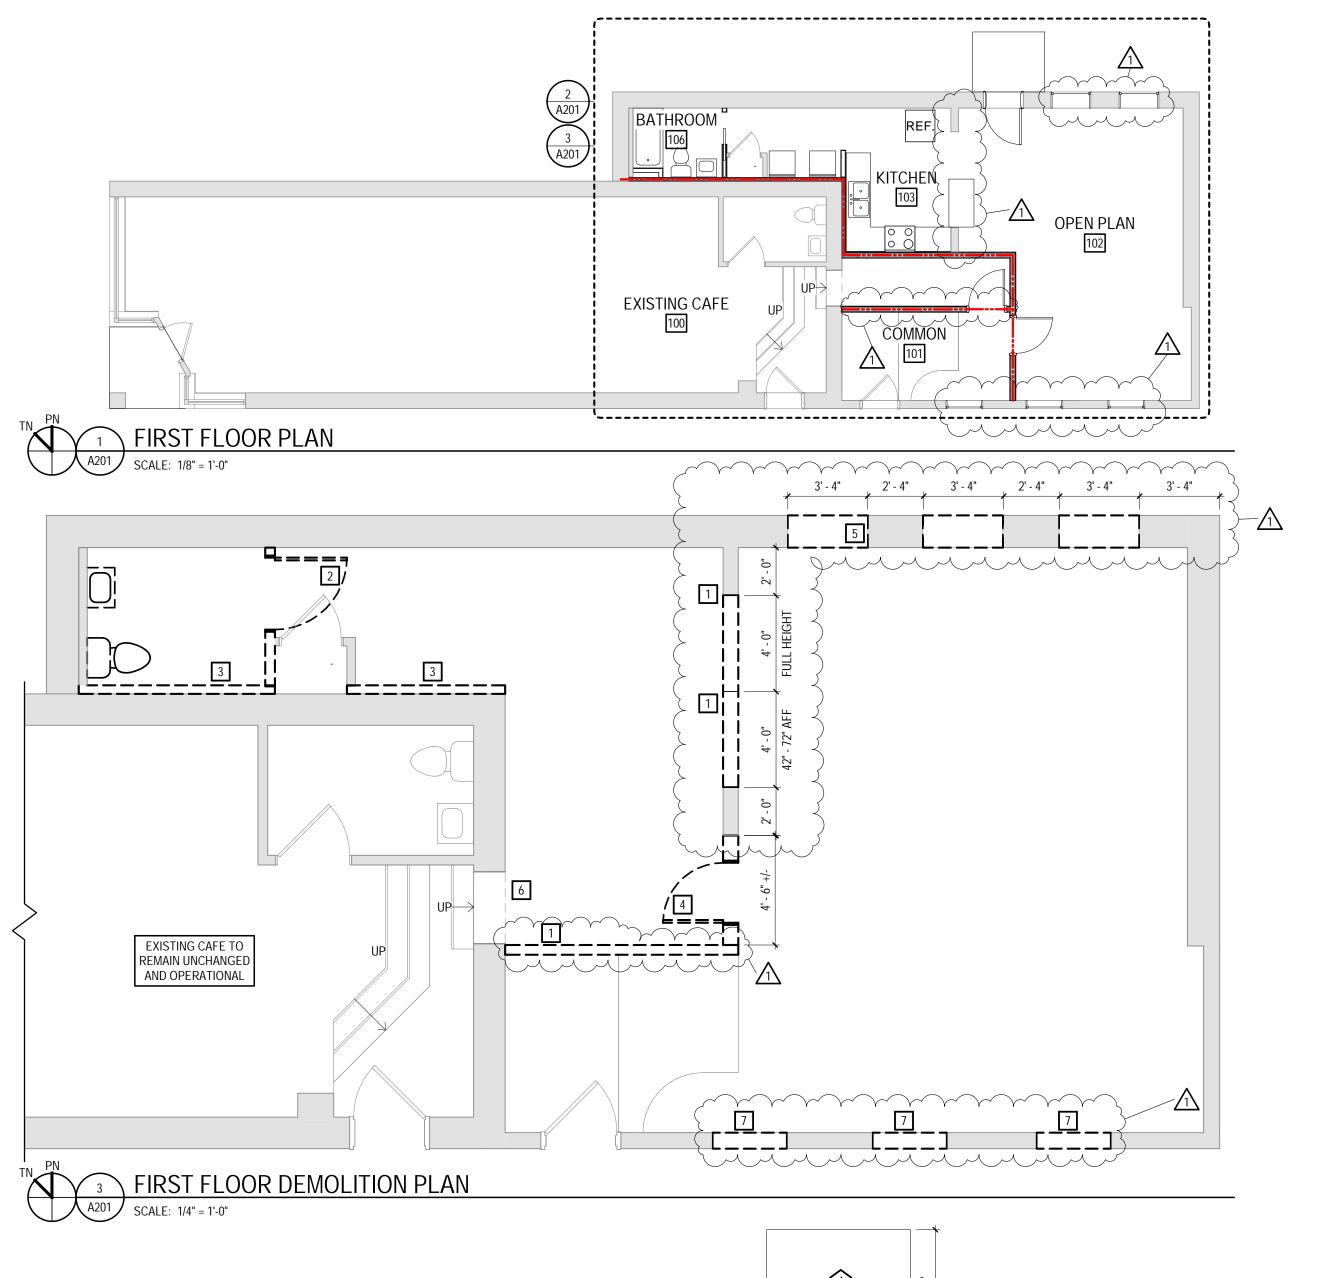

#### GENERAL DEMOLITION PLAN NOTES

 MAINTAIN CONTINUOUS UTILITY SERVICE TO ALL SPACES IN THE BUILDING. COORDINATE DISRUPTIONS IN SERVICE WITH OWNER.
 PROTECT IN DLACE DUDING ENTIDE CONSTRUCTION PROCESSOR AND FLOCESSIC

 2 PROTECT IN PLACE DURING ENTIRE CONSTRUCTION PROCESS: ALL FLOORING, SURFACES AND ITEMS TO REMAIN.
 2 COOPDINATE THE AVAILABILITY OF ADE AD SECURITY OF A DE AD SECURITY OF AD SECURITY OF A DE AD SECURITY OF A DE AD SECURITY OF A DE AD SECURITY OF AD SECURITY OF AD SECURITY OF A DE AD SECURITY OF AD S

 COORDINATE THE AVAILABILITY OF AREAS REQUIRING DEMOLITION WITH OWNER. SEQUENCE WORK ACCORDINGLY AND COORDINATE W/ ALL TRADES.
 EXISTING CONSTRUCTION TO REMAIN IS SHOWN SCREENED. CONSTRUCTION AND EXISTING CONSTRUCTION TO REMAIN IS SHOWN SCREENED.

EQUIPMENT TO BE REMOVED IS SHOWN WITH DASHED LINES.
PATCH, PREPARE, REPAIR AND / OR RESTORE SURFACES SCHEDULED TO REMAIN INTACT THAT ARE DAMAGED AS A RESULT OF DEMOLITION WORK.
VISIT THE SITE PRIOR TO SUBMITTING A BID TO BECOME FAMILIAR WITH EXISTING

CONDITIONS.
7 DEMOLITION PLANS ARE NOT NECESSARILY INCLUSIVE OF ALL ITEMS NEEDING REMOVAL. COORDINATE WITH ALL OTHER DRAWINGS AND FIELD VERIFY EXISTING

CONDITIONS. 8 COORDINATE DEMOLITION DIMENSIONS ON THIS PLAN WITH NEW WORK PLANS AND

EXISTING CONDITIONS.
REFER TO HVAC, ELECTRICAL, PLUMBING, AND FIRE PROTECTION DRAWINGS FOR

ADDITIONAL DEMOLITION AND MODIFICATIONS REQUIRED FOR HVAC, ELECTRICAL, PLUMBING, AND FIRE PROTECTION SYSTEMS.

#### KEYED DEMOLITION PLAN NOTES

 REMOVE EXISTING WALL TO EXTENTS INDICATED. PATCH AND REPAIR AS REQUIRED TO ACCOMODATE NEW WORK.
 REMOVE EXISTING DOOR AND FRAME DREPARE OPENING FOR NEW SMALLED.

 REMOVE EXISTING DOOR AND FRAME. PREPARE OPENING FOR NEW SMALLER SALVAGED DOOR.
 REMOVE EXISTING FURRING. RELOCATE ALL PLUMBING AND ELECTRICAL TO

ACCOMODATE NEW RATED SHAFTWALL ASSEMBLY, REFER TO PARTITION TYPES AND ENLARGED APARTMENT PLAN.

 REMOVE EXISTING DOOR AND FRAME. SALVAGE FOR REUSE AT BATHROOM.
 REMOVE EXISTING WALL TO EXTENTS INDICATED AND TO ACCOMADATE SELECTED APPETURE.

6 PROVIDE A TEMPORARY BARRIER TO REDUCE IMPACT OF CONSTRUCTION ON FUNCTION OF THE CAFE.
7 REMOVE EXISTING WINDOW AND ENLARGE OPENING TO ACCOMODATE REPLACEMENT WINDOW