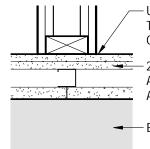

SCALE: 1/4" = 1'-0"

 UNRATED WALLS TO TERMINATE AT FACE OF RATED ASSEMBLIES
 2-HR RATED SHAFTWALL ASSEMBLY LAID UP AGAINST EXISTING WALL

EXISTING WALL

#### A PARTITION AT RATED ASSEMBLY

A201 SCALE: 1 1/2" = 1'-0"

#