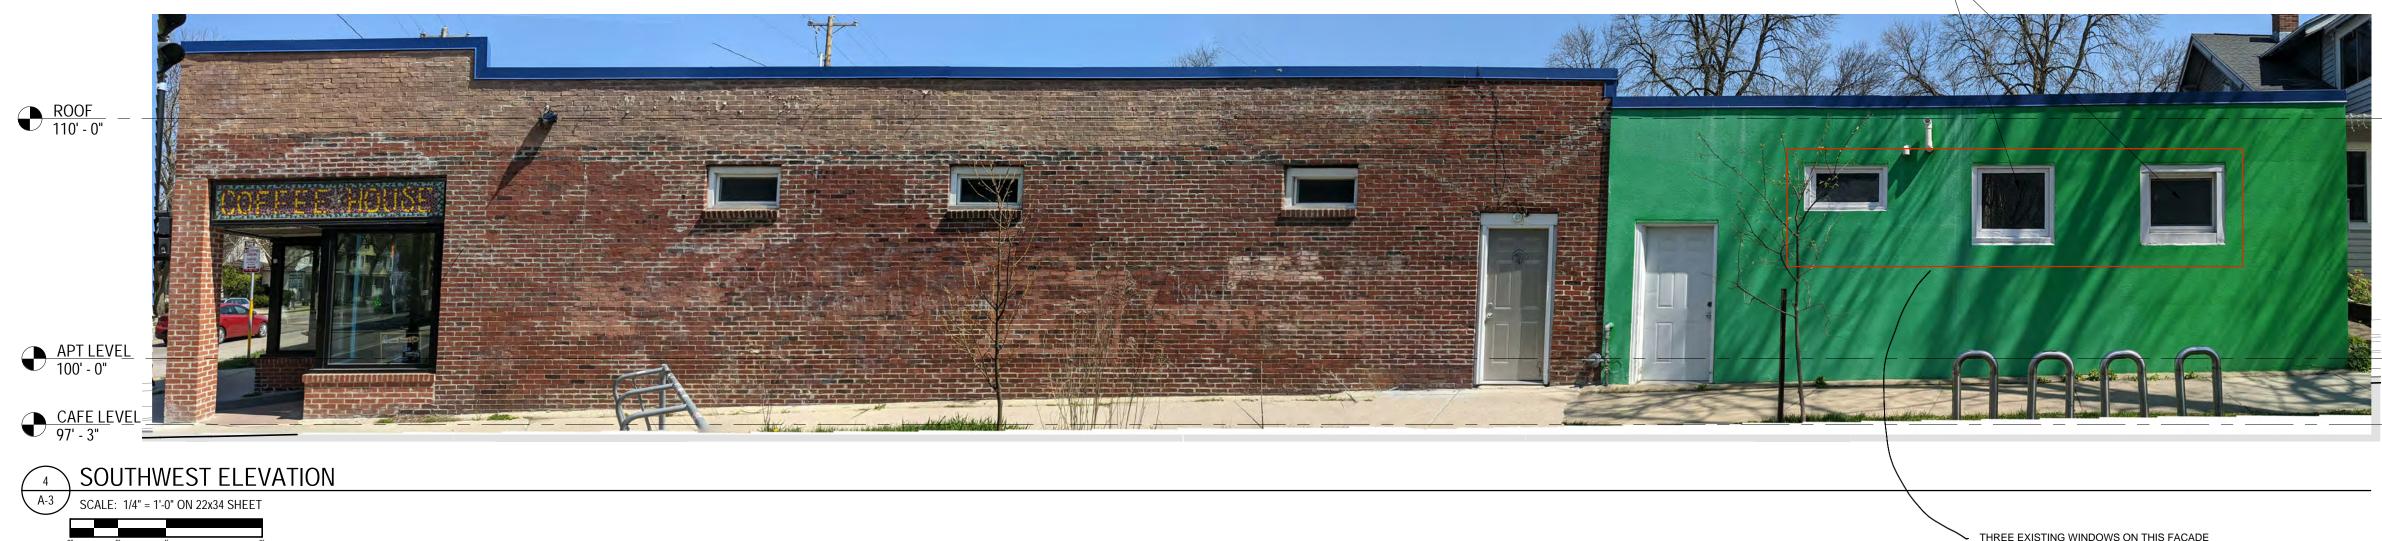

#### EXISITING UNCHANGED PORTION

EXISTING PORTION WITH PROPOSED APPETURES

EXISTING WINDOWS SHOWN AT PROPOSED LARGER SIZE —

- THREE EXISTING WINDOWS ON THIS FACADE MATCH. LEFT ONE TO REMAIN UNCHANGED.