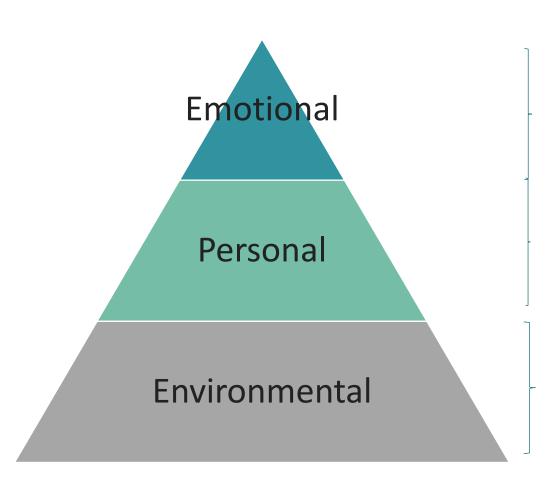

## Talking About Approach to Safety

The absence of harm or threat of harm to mental well-being

Individual recognition and avoidance of possible harmful situations or persons in your surroundings

Laws, rules, regulations, processes, programs, workplace efforts to protect health and safety of employees and the public