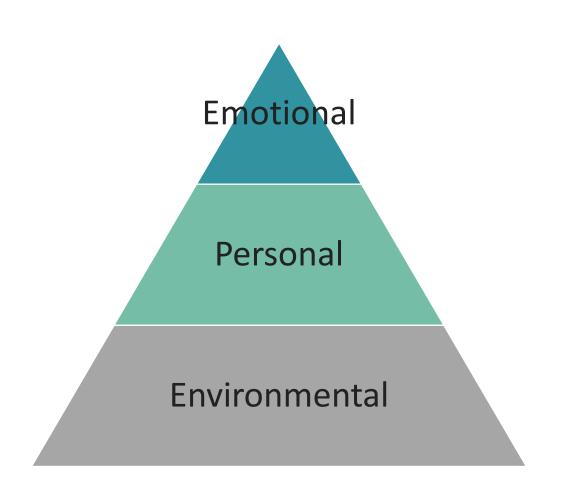

## Talking About Approach to Safety

The absence of harm or threat of harm to mental well-being

Individual recognition and avoidance of possible harmful situations or persons in your surroundings

Laws, rules, regulations, processes, programs, workplace efforts to protect health and safety of employees and the public