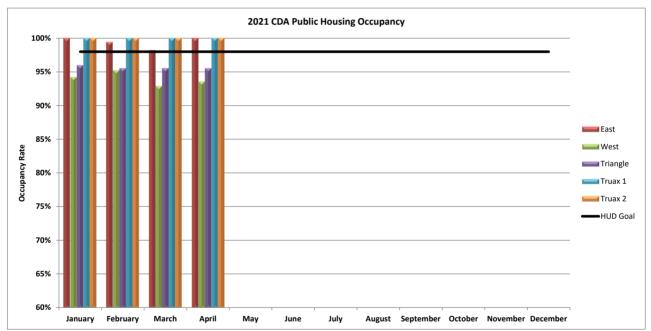

## **Low-Rent Public Housing**

|                    |                 | LOW RETURN TOUGHT |          |         |         |     |      |      |        |           |         |          |          |
|--------------------|-----------------|-------------------|----------|---------|---------|-----|------|------|--------|-----------|---------|----------|----------|
|                    |                 | January           | February | March   | April   | May | June | July | August | September | October | November | December |
| HUE                | Occupancy Goal  | 98%               | 98%      | 98%     | 98%     | 98% | 98%  | 98%  | 98%    | 98%       | 98%     | 98%      | 98%      |
| AMP 200 - East     | Total ACC Units | 166               | 166      | 166     | 166     | 166 | 166  | 166  | 166    | 166       | 166     | 166      | 166      |
|                    | Vacant Units    | 0                 | 1        | 3       | 0       |     |      |      |        |           |         |          |          |
|                    | Occupancy Rate  | 100.00%           | 99.40%   | 98.19%  | 100.00% |     |      |      |        |           |         |          |          |
| AMP 300 -West      | Total ACC Units | 297               | 297      | 297     | 297     | 297 | 297  | 297  | 297    | 297       | 297     | 297      | 297      |
|                    | Vacant Units    | 17                | 14       | 21      | 19      |     |      |      |        |           |         |          |          |
|                    | Occupancy Rate  | 94.28%            | 95.29%   | 92.93%  | 93.60%  |     |      |      |        |           |         |          |          |
| AMP 400 - Triangle | Total ACC Units | 224               | 224      | 224     | 224     | 224 | 224  | 224  | 224    | 224       | 224     | 224      | 224      |
|                    | Vacant Units    | 9                 | 10       | 10      | 10      |     |      |      |        |           |         |          |          |
|                    | Occupancy Rate  | 95.98%            | 95.54%   | 95.54%  | 95.54%  |     |      |      |        |           |         |          |          |
| AMP 500 -Truax 1   | Total ACC Units | 47                | 47       | 47      | 47      | 47  | 47   | 47   | 47     | 47        | 47      | 47       | 47       |
|                    | Vacant Units    | 0                 | 0        | 0       | 0       |     |      |      |        |           |         |          |          |
|                    | Occupancy Rate  | 100.00%           | 100.00%  | 100.00% | 100.00% |     |      |      |        |           |         |          |          |
| AMP 600 - Truax 2  | Total ACC Units | 40                | 40       | 40      | 40      | 40  | 40   | 40   | 40     | 40        | 40      | 40       | 40       |
|                    | Vacant Units    | 0                 | 0        | 0       | 0       |     |      |      |        |           |         |          |          |
|                    | Occupancy Rate  | 100.00%           | 100.00%  | 100.00% | 100.00% |     |      |      |        |           |         |          |          |
|                    | ,               |                   | ===:0070 |         |         |     |      |      |        |           |         |          |          |