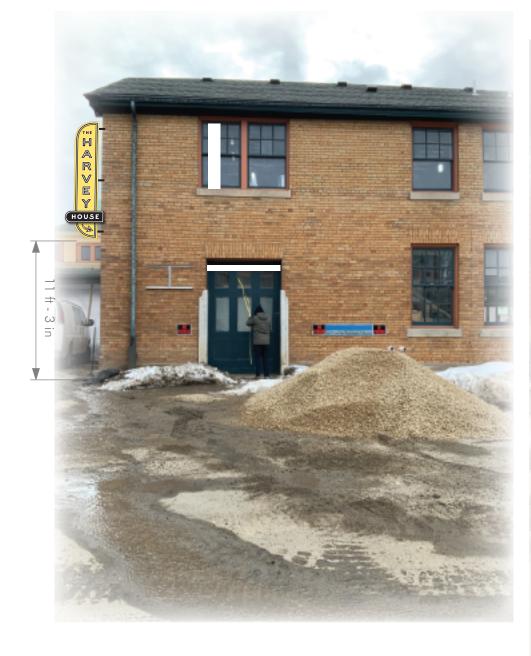

We are asking that the UDC members look at this sign as an existing sign when considering this for approval.

In regard to the size and placement of this sign, the client and our team felt it was best oriented to call out the entrance of the space as the entrance door is located on the same side of the building as the sign location. This also gave us an opportunity to get view from West Wash as the sign height allows view above the adjacent roof when viewed from West Wash. As you can tell from the building placement as it pertains to West Wash frontage, it is tucked quite a ways back. This location will assist in giving Harvey House some presence on West Wash.

Given that this sign is not technically existing due to circumstances stated above, it is no longer code complaint due to projecting signs being limited to 12sf when a ground sign is present. The idea around that specific regulation was to avoid having a large ground and a large projecting sign in the same view. This is clearly not the case here as Harvey House is located so far from the new proposed ground sign that is fence mounted.