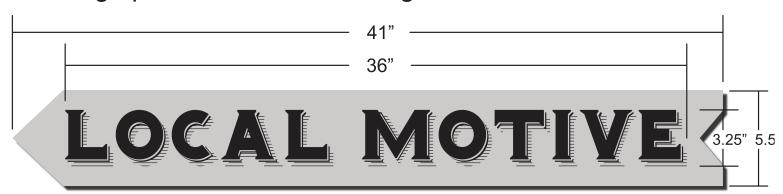

# Wall Sign #2

Materials: Black/Red vinyl decal

Wrapped directly to train exterior

7 sq.ft. each

14 sq.ft. total

South facing bike path

> North facing parking lot

Department of Planning & Community & Economic Development