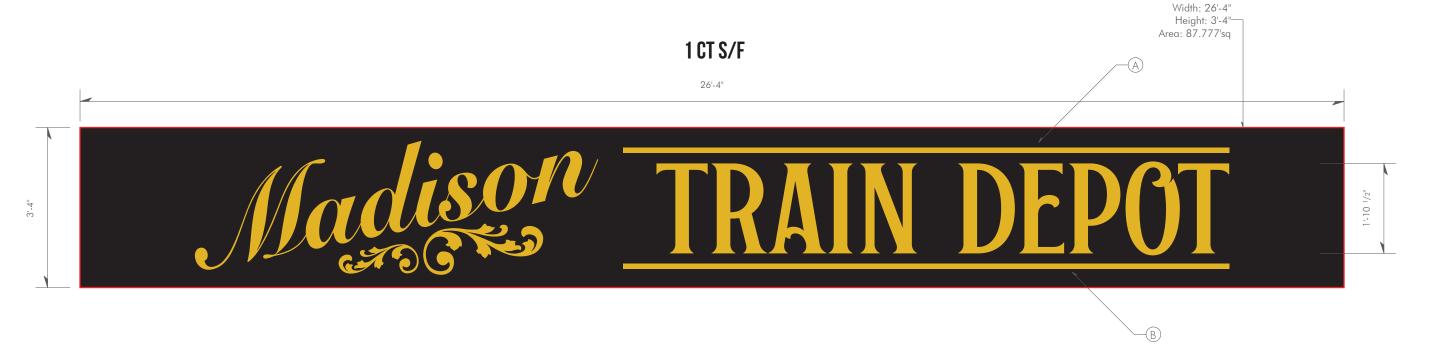

© The above artwork and or conceptual design, less customer provided artwork or plans, is property of Sign Art Studio and may not be reproduced without written consent.

KEY NOTES:

A) Hand painted logo on ACM panel mounted to brick Fascia. Anchors in grout lines only (Historic building)

FINISHES:

Paint to match sunflower Yellow PMS 7549C

100% Black (ACM Panel)

**CALCULATIONS:** 

Box Area: 1 87.777' SQ

**CUSTOMER APPROVAL:** 

DATE:

LANDLORD APPROVAL: