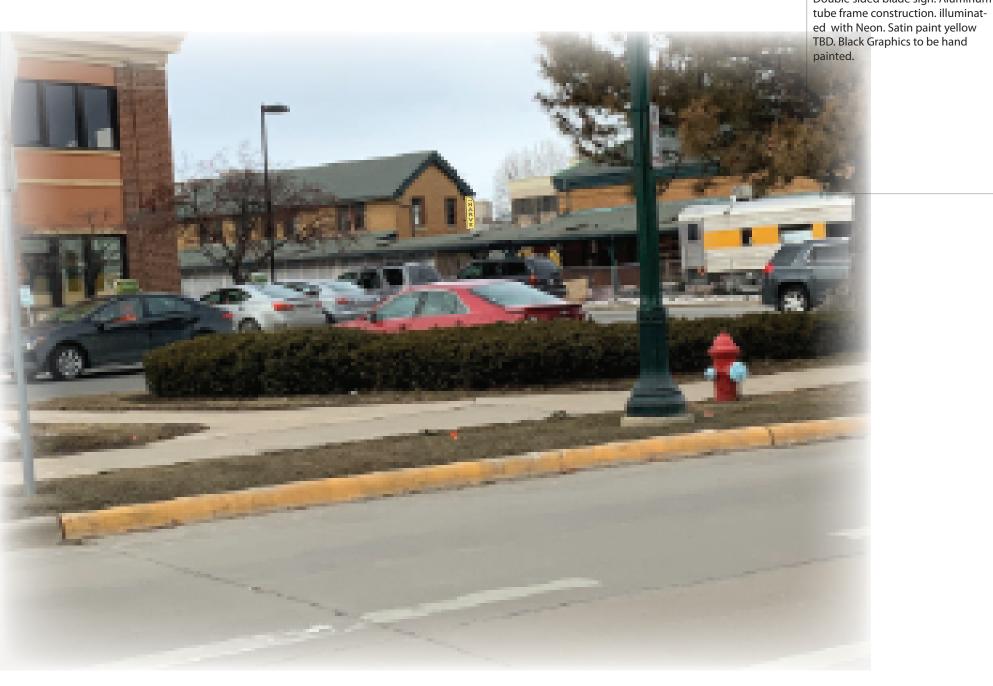

We are asking that the UDC members look at this sign as an existing sign when considering this for approval.

In regard to the size and placement of this sign, the client and our team felt it was best oriented to call out the entrance of the space as the entrance door is located on the same side of the building as the sign location. This also gave us an opportunity to get view from West Wash as the sign height allows view above the adjacent roof when viewed from West Wash. As you can tell from the building placement as it pertains to West Wash frontage, it is tucked quite a ways back. This location will assist in giving Harvey House some presence on West Wash.

Given that this sign is not technically existing due to circumstances stated above, it is no longer code complaint due to projecting signs being limited to 12sf when a ground sign is present. The idea around that specific regulation was to avoid having a large ground and a large projecting sign in the same view. This is clearly not the case here as Harvey House is located so far from the new proposed ground sign that is fence mounted.