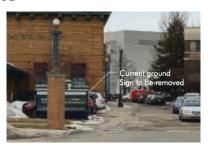

Harvey House-Monument Removal

Follow Up Flag:

Follow up

Flag Status:

Flagged

Hi Chrissy,

We have confirmed with the owners that removal of the existing monument sign can happen the same day as the blade sign installation.

We will make that happen.

Thanks!!

-Dan

Dan Yoder President www.makesignsnotwar.com www.facebook.com/signartstudio 325 W Front St. Mount Horeb, WI 53572 P:608-437-2320 xt 305