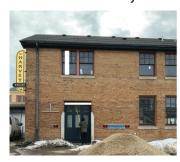

I will speak on the projecting sign and its history as well as further explanation as to why the size and orientation are as we show.

At the time we submitted a permit for the projecting sign, there were no formal plans to submit a CDR package for the rest of the development. As such, at that time, the projecting was code compliant as we agreed to remove the existing ground sign.

We are asking that the UDC members look at this sign as an existing sign when considering this for approval.

In regard to the size and placement of this sign, the client and our team felt it was best oriented to call out the entrance of the space as the entrance door is located on the same side of the building as the sign location. This also gave us an opportunity to get view from West Wash as the sign height allows view above the adjacent roof when viewed from West Wash. As you can tell from the building placement as it pertains to West Wash frontage, it is tucked quite a ways back. This location will assist in giving Harvey House some presence on West Wash.