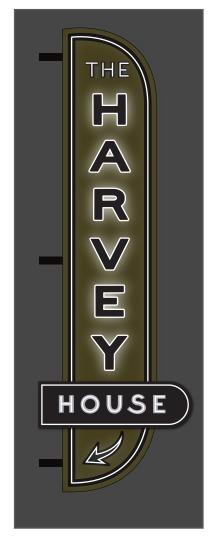

I will speak on the projecting sign and its history as well as further explanation as to why the size and orientation are as we show.

At the time we submitted a permit for the projecting sign, there were no formal plans to submit a CDR package for the rest of the development. As such, at that time, the projecting was code compliant as we agreed to remove the existing ground sign.

We are asking that the UDC members look at this sign as an existing sign when considering this for approval.

In regard to the size and placement of this sign, the client and our team felt it was best oriented to call out the entrance of the space as the entrance door is located on the same side of the building as the sign location. This also gave us an opportunity to get view from West Wash as the sign height allows view above the adjacent roof when viewed from West Wash. As you can tell from the building placement as it pertains to West Wash frontage, it is tucked quite a ways back. This location will assist in giving Harvey House some presence on West Wash.

Given that this sign is not technically existing due to circumstances stated above, it is no longer code complaint due to projecting signs being limited to 12sf when a ground sign is present. The idea around that specific regulation was to avoid having a large ground and a large projecting sign in the same view. This is clearly not the case here as Harvey House is located so far from the new proposed ground sign that is fence mounted.

We are asking that UDC members grant an exception to allow this projecting sign to exceed 12sf

Thank you, Dan Yoder Sign Art Studio

#### FINISHES:

Double sided blade sign. Aluminum tube frame construction. illuminated with Neon. Satin paint yellow TBD. Black Graphics to be hand painted.