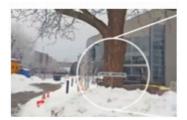

We are asking that the UDC members look at this sign as an existing sign when considering this for approval.

In regard to the size and placement of this sign, the client and our team felt it was best oriented to call out the entrance of the space as the entrance door is located on the same side of the building as the sign location. This also gave us an opportunity to get view from West Wash as the sign height allows view above the adjacent roof when viewed from West Wash. As you can tell from the building placement as it pertains to West Wash frontage, it is tucked quite a ways back. This location will assist in giving Harvey House some presence on West Wash.

Given that this sign is not technically existing due to circumstances stated above, it is no longer code complaint due to projecting signs being limited to 12sf when a ground sign is present. The idea around that specific regulation was to avoid having a large ground and a large projecting sign in the same view. This is clearly not the case here as Harvey House is located so far from the new proposed ground sign that is fence mounted.