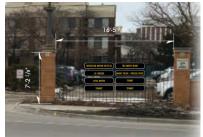

Existing Ground Sign - Removed

Projection Sign ON Baggage Claim House

Harvey House-Monument Removal

Follow Up Flag:

Follow up

Flag Status:

Flagged

Hi Chrissy,

We have confirmed with the owners that removal of the existing monument sign can happen the same day as the blade sign installation.