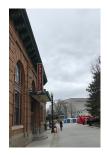

We are asking that the UDC members look at this sign as an existing sign when considering this for approval.

In regard to the size and placement of this sign, the client and our team felt it was best oriented to call out the entrance of the space as the entrance door is located on the same side of the building as the sign location. This also gave us an opportunity to get view from West Wash as the sign height allows view above the adjacent roof when viewed from West Wash. As you can tell from the building placement as it pertains to West Wash frontage, it is tucked quite a ways back. This location will assist in giving Harvey House some presence on West Wash.

Given that this sign is not technically existing due to circumstances stated above, it is no longer code complaint due to projecting signs being limited to 12sf when a ground sign is present. The idea around that specific regulation was to avoid having a large ground and a large projecting sign in the same view. This is clearly not the case here as Harvey House is located so far from the new proposed ground sign that is fence mounted.