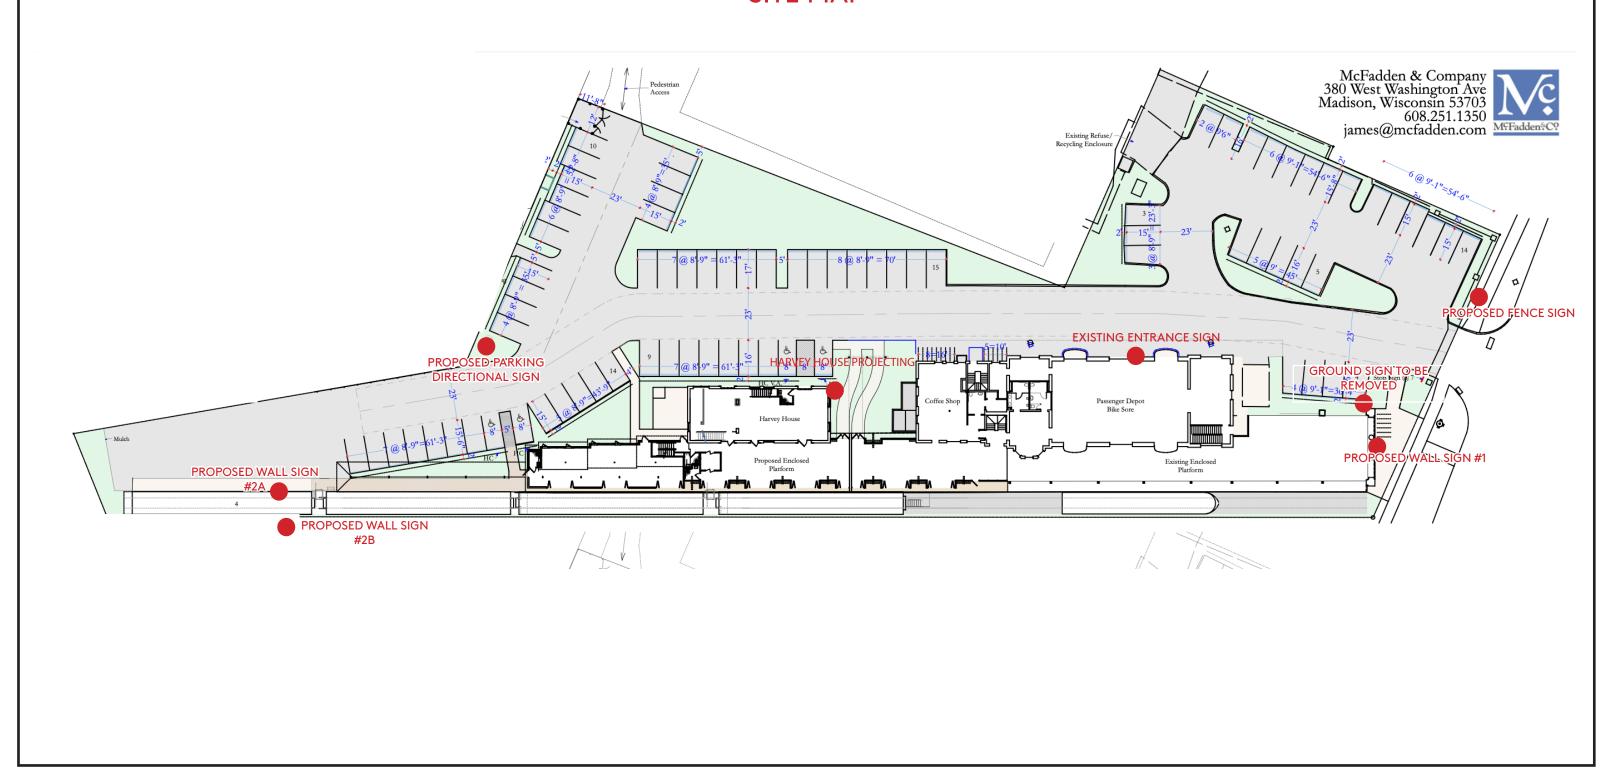

# MADISON TRAIN DEPOT SITE MAP

### SIGN INVENTORY & PROPOSED CHANGES

# **CURRENT SIGNS (OR SITE)**

### **PROPOSED SIGNS**

New Ground Sign: Remove La LIngerie Signs & Replace with Cohesive Tenant
Signs

Wall Sign #1 - Remove Motorless Motion Sign & Replace with Madison Train Depot Sign

Passenger Depot/Bike Shop Entrance Sign - Stays the same

Existing Ground Sign - Removed

Projection Sign ON Baggage Claim House

## SIGN INVENTORY & PROPOSED CHANGES

## PROPOSED SIGNS

Parking Directional Sign

Wall Sign #2a (North, Facing Parking Lot)

Wall Sign #2b (South, Facing Bike Path)