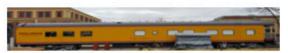

# Wall Sign #2

Materials: Black/Red vinyl decal

Wrapped directly to train exterior

7 sq.ft. each

14 sq.ft. total

South facing bike path

> North facing parking lot

Department of Planning & Community & Economic Development