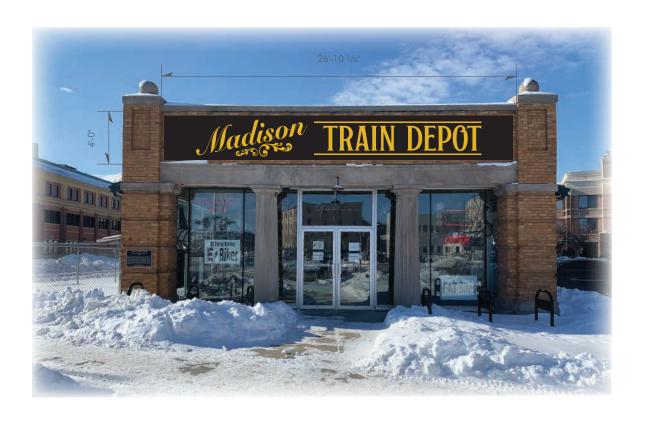

May 24th, 2021 Dan Yoder Sign Art Studio

Re: Signage Package

West Madison Depot, Lot 5

640 West Washington Ave., 644 W Washington Ave & 646 W Washington Ave Suite E

Project Name: Madison Train Depot - Sign Package West Madison Depot, Lot 5 Madison, WI Parcel# 0709-232-2925-1

We are asking that the UDC members look at this sign as an existing sign when considering this for approval.

In regard to the size and placement of this sign, the client and our team felt it was best oriented to call out the entrance of the space as the entrance door is located on the same side of the building as the sign location. This also gave us an opportunity to get view from West Wash as the sign height allows view above the adjacent roof when viewed from West Wash. As you can tell from the building placement as it pertains to West Wash frontage, it is tucked quite a ways back. This location will assist in giving Harvey House some presence on West Wash.

Given that this sign is not technically existing due to circumstances stated above, it is no longer code complaint due to projecting signs being limited to 12sf when a ground sign is present. The idea around that specific regulation was to avoid having a large ground and a large projecting sign in the same view. This is clearly not the case here as Harvey House is located so far from the new proposed ground sign that is fence mounted.