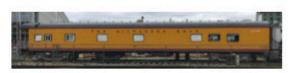

# Wall Sign #2

Materials: Black/Red vinyl decal

Wrapped directly to train exterior

7 sq.ft. each

14 sq.ft. total

South facing bike path

> North facing parking lot

Department of Planning & Community & Economic Development