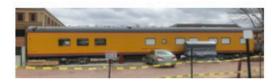

# Wall Sign #2

Materials: Black/Red vinyl decal

Wrapped directly to train exterior

7 sq.ft. each

14 sq.ft. total

South facing bike path

> North facing parking lot

Department of Planning & Community & Economic Development