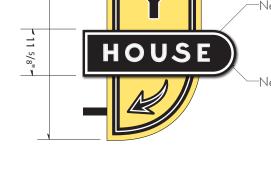

#### KEY NOTES:

A) 1/2" White PVC Hand paint first surface. Mount securly to existing fence.

#### FINISHES:

Sunflower Yellow PMS 7549C (lettering)

100% Black (Background)

100% White (PVC Panel)