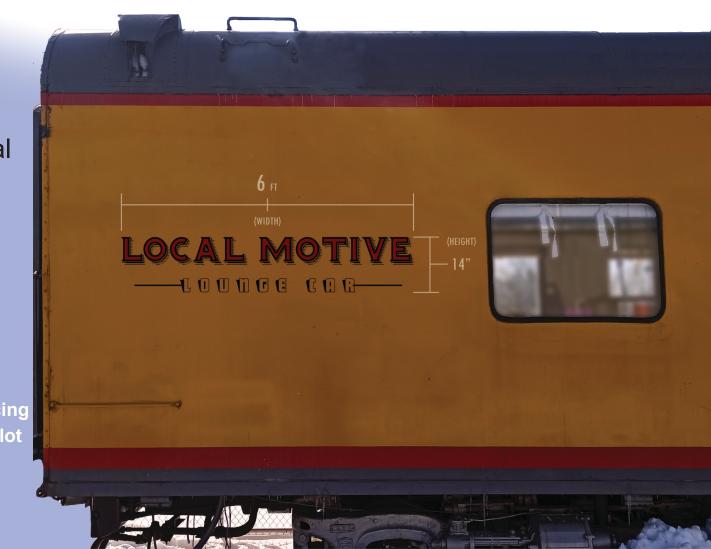

# Wall Sign #2

Materials: Black/Red vinyl decal

Wrapped directly to train exterior

7 sq.ft. each

14 sq.ft. total

South facing bike path

> North facing parking lot

Department of Planning & Community & Economic Development