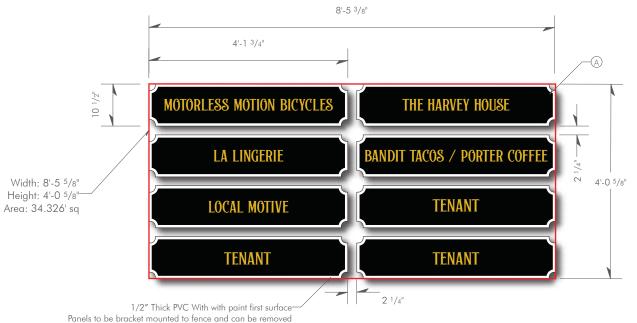

### **PROPOSED SIGNS**

New Ground Sign: Remove La LIngerie Signs & Replace with Cohesive Tenant
Signs

Wall Sign #1 - Remove Motorless Motion Sign & Replace with Madison Train Depot Sign

Passenger Depot/Bike Shop Entrance Sign - Stays the same

Existing Ground Sign - Removed

Projection Sign ON Baggage Claim House

# 8 CT S/F

and changed as occupancy changes.

#### KEY NOTES:

A) 1/2" White PVC Hand paint first surface. Mount securly to existing fence.

#### FINISHES:

Sunflower Yellow PMS 7549C (lettering)

100% Black (Background)

100% White (PVC Panel)

#### **CALCULATIONS:**

Box Area: 34.326' sq

makesignsnotwar.com

325 W Front St, Mount Horeb, WI 53572

CUSTOMER APPROVAL: LANDLORD APPROVAL: LANDLORD APPROVAL: S H E E T

By signing this approval you are hereby authorizing Sign Art Studio LLC to proceed with the work as described. Any deviation from these specifications will become the customer's financial responsibility.