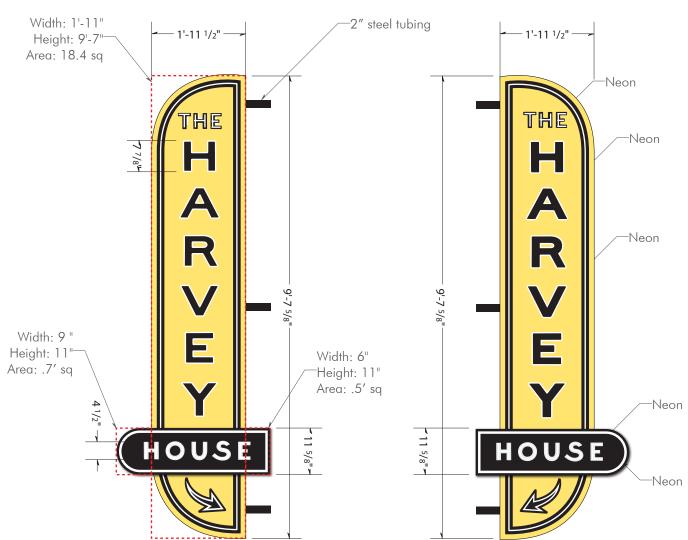

I will speak on the projecting sign and its history as well as further explanation as to why the size and orientation are as we show.

At the time we submitted a permit for the projecting sign, there were no formal plans to submit a CDR package for the rest of the development. As such, at that time, the projecting was code compliant as we agreed to remove the existing ground sign.

We are asking that the UDC members look at this sign as an existing sign when considering this for approval.

In regard to the size and placement of this sign, the client and our team felt it was best oriented to call out the entrance of the space as the entrance door is located on the same side of the building as the sign location. This also gave us an opportunity to get view from West Wash as the sign height allows view above the adjacent roof when viewed from West Wash. As you can tell from the building placement as it pertains to West Wash frontage, it is tucked quite a ways back. This location will assist in giving Harvey House some presence on West Wash.

Given that this sign is not technically existing due to circumstances stated above, it is no longer code complaint due to projecting signs being limited to 12sf when a ground sign is present. The idea around that specific regulation was to avoid having a large ground and a large projecting sign in the same view. This is clearly not the case here as Harvey House is located so far from the new proposed ground sign that is fence mounted.

We are asking that UDC members grant an exception to allow this projecting sign to exceed 12sf

Thank you, Dan Yoder Sign Art Studio

#### FINISHES:

Double sided blade sign. Aluminum tube frame construction. illuminated with Neon. Satin paint yellow TBD. Black Graphics to be hand painted.