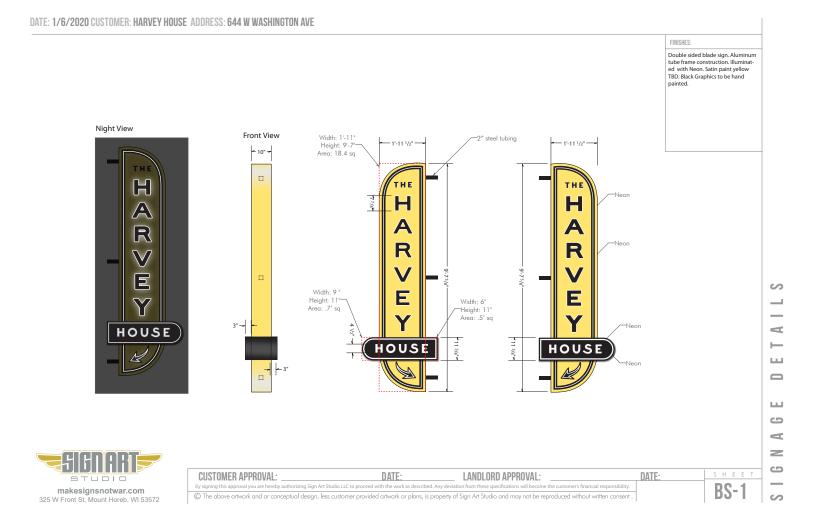

| Permit Date:                              | Permit Number:    | Zoning [                                 | District: | Parcel:         |
|-------------------------------------------|-------------------|------------------------------------------|-----------|-----------------|
| 5/14/2020                                 | ZONNGS-2020-00158 | HIS-L; UMX                               |           | 0709-232-2925-1 |
| Property Located At:                      |                   | Description of Text and/or Graphics:     |           |                 |
| 644 W Washington AVE<br>Madison, WI 53703 |                   | The Harvey House - letters               |           |                 |
| Sign Owner Name:                          |                   | Contractor Name/Address:                 |           |                 |
| Shaina Papach                             |                   | SIGN ART STUDIO                          |           |                 |
|                                           |                   | 325 W FRONT ST<br>MT HOREB, WI 535721949 |           |                 |

| General Information          |                  |                                 |       |
|------------------------------|------------------|---------------------------------|-------|
| Application Type: Sign Type: |                  |                                 |       |
| New Sign                     |                  | Projecting                      |       |
| Sign Area                    |                  |                                 |       |
|                              | Net Sign Area    |                                 |       |
| Box 1                        | (2' x 9' 8") x 2 | Signable Area: 0                |       |
| Box 2                        | (9" x 1") x 2    | Width of Tenant Space/Building: | 60    |
| Box 3                        | (6" x 1') x 2    | Total Net Sign Area:            | 41.18 |

APPLICANT: Use one application per sign. Complete all sections below that apply to the particular sign permit.

| Installation Address 644 W Washington Ave                                                                                                                                                                                             | Zoning District HIS-L, UMX                                                                                                                                                                                             |  |
|---------------------------------------------------------------------------------------------------------------------------------------------------------------------------------------------------------------------------------------|------------------------------------------------------------------------------------------------------------------------------------------------------------------------------------------------------------------------|--|
| Business Name The Harvey House                                                                                                                                                                                                        | · ·                                                                                                                                                                                                                    |  |
| Owner of Sign (Name) Shaina Papach                                                                                                                                                                                                    | :                                                                                                                                                                                                                      |  |
| Address of Sign Owner 644 W Washington Ave, Madison, WI 53715                                                                                                                                                                         |                                                                                                                                                                                                                        |  |
| Telephone of Sign Owner 608-213-3782 Email                                                                                                                                                                                            | shaina@theharveyhouse.com                                                                                                                                                                                              |  |
| ign Contractor/Installer Sign Art Studio Contact (Name) Kiah Atkins                                                                                                                                                                   |                                                                                                                                                                                                                        |  |
| Address 325 W Front St, Mount Horeb, WI 53572                                                                                                                                                                                         | · · · · ·                                                                                                                                                                                                              |  |
| Phone 608-437-3507 Email                                                                                                                                                                                                              | kiah@makesignsnotwar.com                                                                                                                                                                                               |  |
|                                                                                                                                                                                                                                       | ]Relocate on Lot<br>xisting Tag/Permit #)                                                                                                                                                                              |  |
| Type of Sign (Check all that apply):                                                                                                                                                                                                  |                                                                                                                                                                                                                        |  |
| GroundNon-GroundCanopyMonumentWallAbovePoleAwningBelowPortableProjectingFasciaBillboard (Advertising)RoofMisc.Off-Premise DirectionalAbove RoofMisc.Sides:Internal IlluminatedInternal IlluminatedOtherNon-IlluminatedNon-Illuminated | <ul> <li>Banner (Wall only)</li> <li>Business Opening (30 Days)</li> <li>Decorative</li> <li>Promotional</li> <li>Electronic Changeable Copy</li> <li>Manual Change of Copy</li> <li>Time &amp; Temperature</li> </ul> |  |
| Description of Text and Graphics of Sign:<br>"THE HARVEY HOUSE" in neon                                                                                                                                                               |                                                                                                                                                                                                                        |  |
|                                                                                                                                                                                                                                       |                                                                                                                                                                                                                        |  |