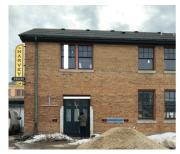

# **PROPOSED SIGNS**

New Ground Sign: Remove La LIngerie Signs & Replace with Cohesive Tenant

Signs

Wall Sign #1 - Remove Motorless Motion Sign & Replace with Madison Train Depot Sign

Passenger Depot/Bike Shop Entrance Sign - Stays the same

Existing Ground Sign - Removed

Projection Sign Added to Baggage Claim House