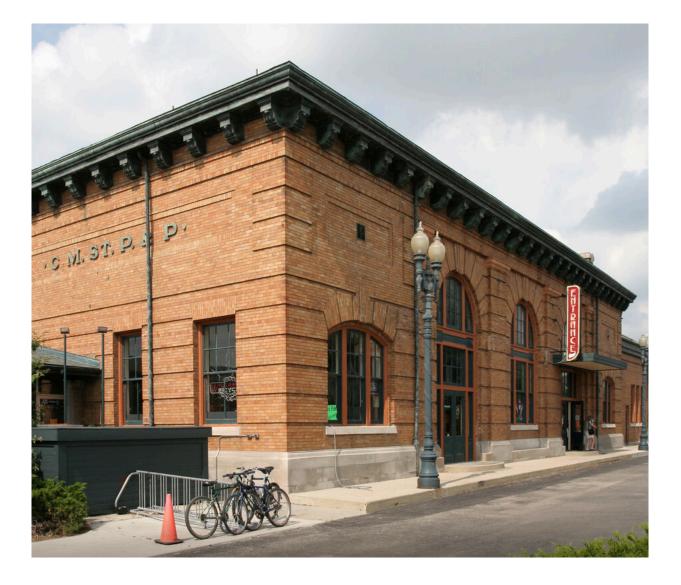

# CURRENT SIGNS (OR SITE)

# **PROPOSED SIGNS**

New Ground Sign: Remove La LIngerie Signs & Replace with Cohesive Tenant

Signs

Wall Sign #1 - Remove Motorless Motion Sign & Replace with Madison Train Depot Sign

Passenger Depot/Bike Shop Entrance Sign - Stays the same

Existing Ground Sign - Removed

Projection Sign Added to Baggage Claim House