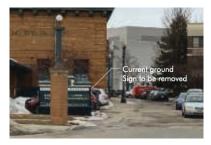

# SIGN INVENTORY & PROPOSED CHANGES

# CURRENT SIGNS (OR SITE)

# **PROPOSED SIGNS**

New Ground Sign: Remove La LIngerie Signs & Replace with Cohesive Tenant



Signs



Wall Sign #1 - Remove Motorless Motion Sign & Replace with Madison Train Depot Sign





Passenger Depot/Bike Shop Entrance Sign - Stays the same





Existing Ground Sign - Removed





Projection Sign Added to Baggage Claim House





# SIGN INVENTORY & PROPOSED CHANGES

CURRENT SIGNS (OR SITE)

PROPOSED SIGNS

Parking Directional Sign





Wall Sign #2a (North, Facing Parking Lot)



Wall Sign #2b (South, Facing Bike Path)











# **City of Madison**

# **SIGN PERMIT**

# **Non-Ground Sign**

**Building Inspection Division** 

Madison Municipal Building, Room 017 215 Martin Luther King Jr Blvd P.O. Box 2984 Madison WI 53701-2984 Phone (608)266-4551 Fax (608)266-6377 www.cityofmadison.com

| Permit Date:                              | Permit Number:    | Zoning [                                 | District: | Parcel:         |
|-------------------------------------------|-------------------|------------------------------------------|-----------|-----------------|
|