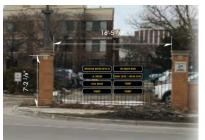

# SIGN INVENTORY & PROPOSED CHANGES

CURRENT SIGNS (OR SITE)

PROPOSED SIGNS

Parking Directional Sign

Wall Sign #2a (North, Facing Parking Lot)

Wall Sign #2b (South, Facing Bike Path)