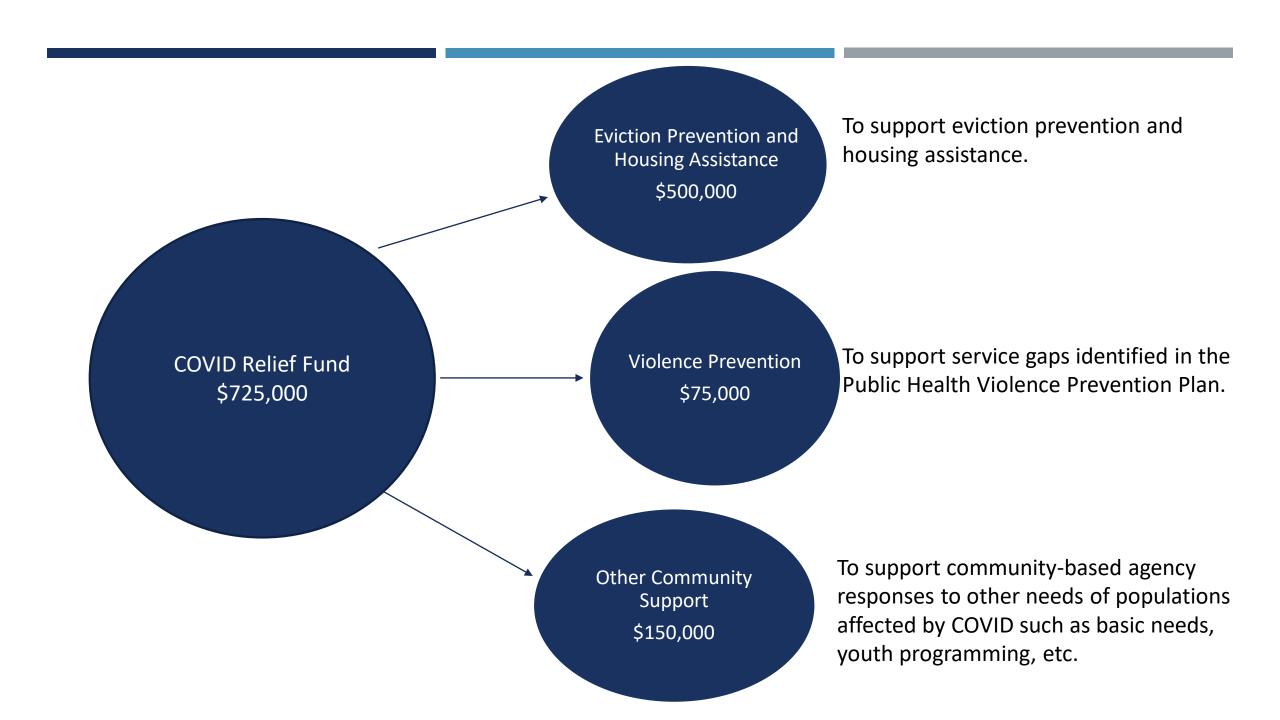

#### COMMUNITY SERVICES COMMITTEE

APRIL 28, 2021





Community Safety-Direct
Outreach Program

Middle School Program and Youth Employment Expansion

Basic Needs for Individuals and Families Impacted by Violence

3 applications \$162,711

15 applications \$580,670

13 applications \$705,368

Total Amount of Requests: \$1,449, 019

### Community Safety-Direct Outreach Program

| Agency                               | Program Name               | Average Score out of 100 | Total<br>Program Cost | Amount<br>Requested | Funding Recommendation |
|--------------------------------------|----------------------------|--------------------------|-----------------------|---------------------|------------------------|
| Focused Interruption Coalition       | Community Safety<br>Worker | 94.0                     | \$60,000              | \$60,000