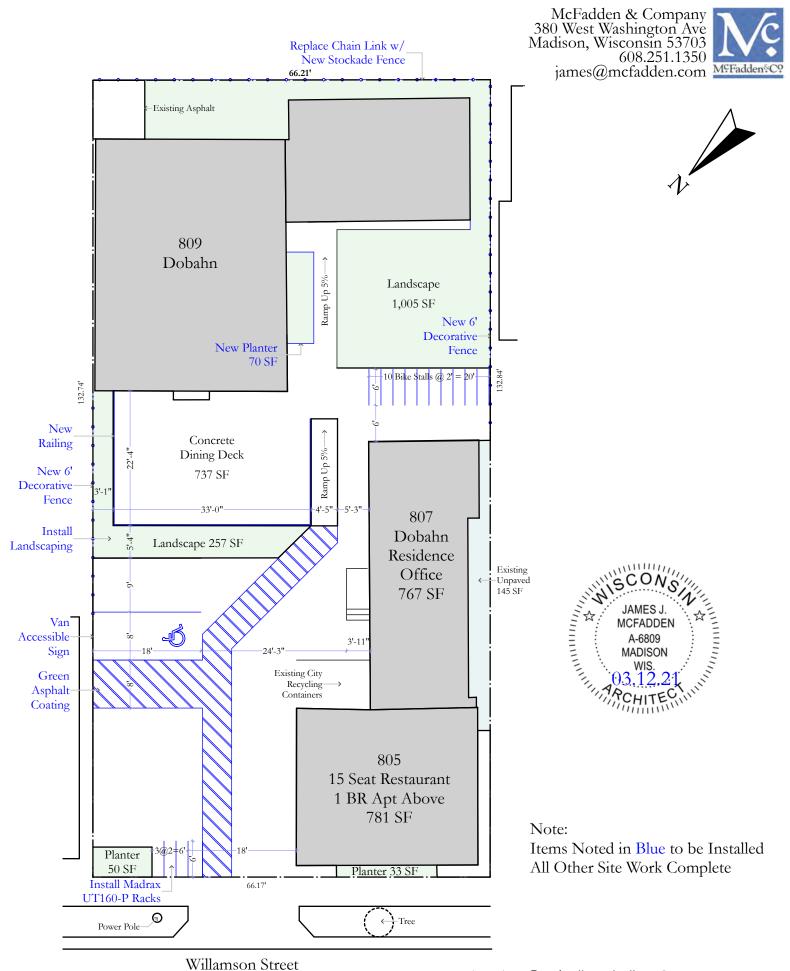

Commencing at the southerly corner of said Lot 1; thence along the southwesterly line of said Lot 1, N 45°00'00" W, 132.90 feet to the westerly block corner of said Block 148, thence along the northwesterly line of said Block 148, N 45°00'00" E, 33.09 feet to the point of beginning, thence continuing along said northwesterly line, N 45°00'00" E, 66.17 feet; thence S 44°55'15" E, 132.74 feet to the southeasterly line of said Lots 1 and 2; thence along said southeasterly line, S 44°54'45" W, 66.21 feet; thence N 44°58'43" W, 132.84 feet to the point of beginning. This parcel contains 8,790 square feet.

Site Plan @ 1/16" = 1'-0"
New Restaurant @ 809 Williamson
March 12, 2021