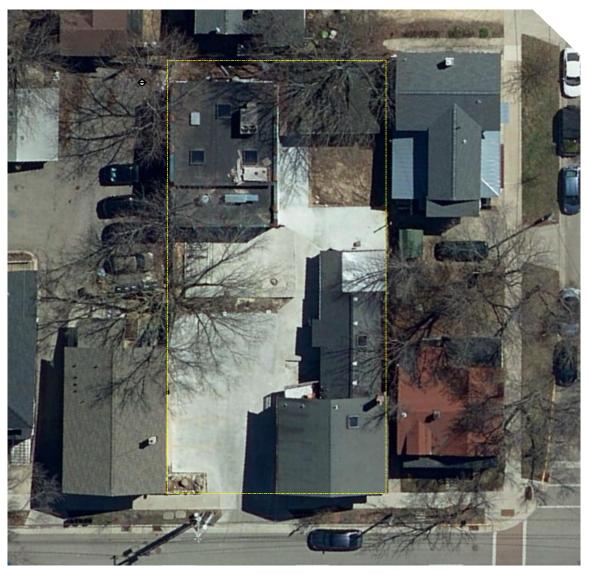

Vacinity @ 1" 30'

## DESCRIPTION PARCEL

A parcel of land being the NE 1/2 of Lot 1 and the SW 1/2 of Lot 2, Block 148, Original Plat of the City of Madison, located in the SW 1/4 and NW 1/4 of the SE 1/4 of Section 13, T7N, R9E, City of Madison, Dane County, Wisconsin, more particularly described as follows:

Commencing at the southerly corner of said Lot 1; thence along the southwesterly line of said Lot 1, N 45°00'00" W, 132.90 feet to the westerly block corner of said Block 148, thence along the northwesterly line of said Block 148, N 45°00'00" E, 33.09 feet to the point of beginning, thence continuing along said northwesterly line, N 45°00'00" E, 66.17 feet; thence S 44°55'15" E, 132.74 feet to the southeasterly line of said Lots 1 and 2; thence along said southeasterly line, S 44°