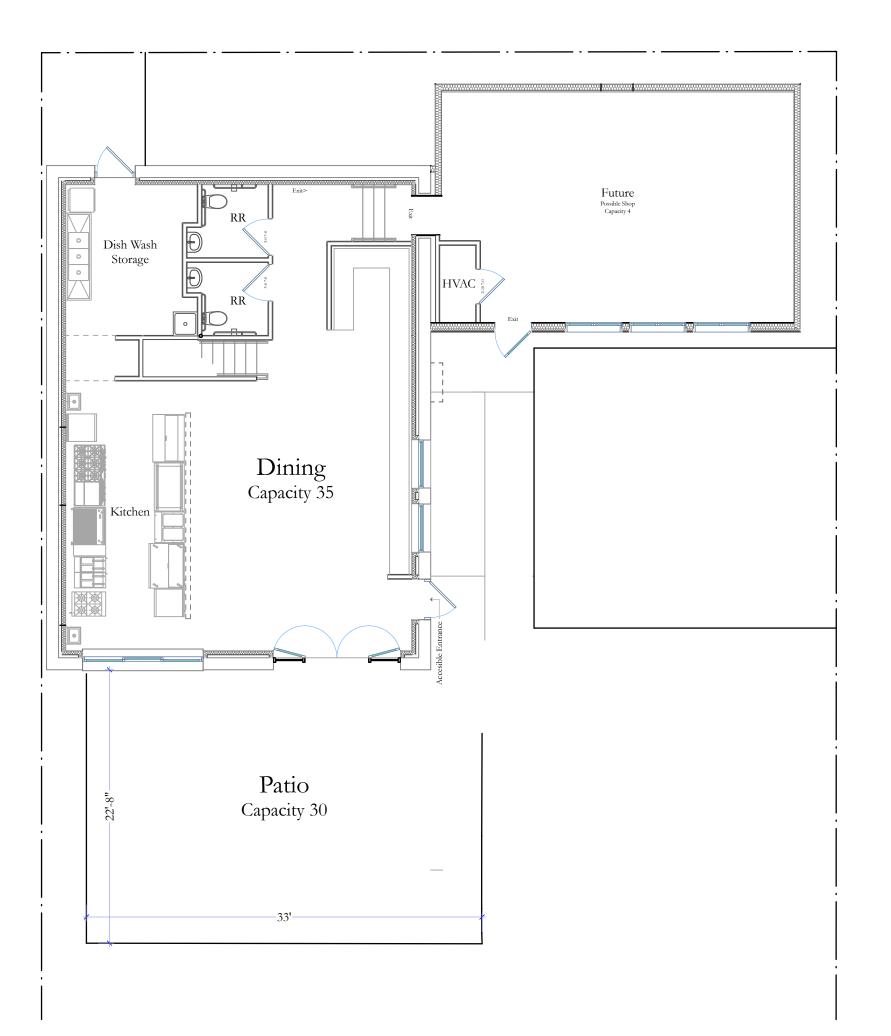

## Index:

- A1.1 Site Plan
- A1.2 Existing Ground Floor Plan
- A1.3 Proposed Ground Floor Plan
- A1.4 Existing Mezzanine Plan
- A1.5 Proposed Mezzanine Plan
- A2.1 Existing Elevations
- A2.2 Proposed Elevations
- A3.1 North-South Building Section
- A3.2 East-West Building Section