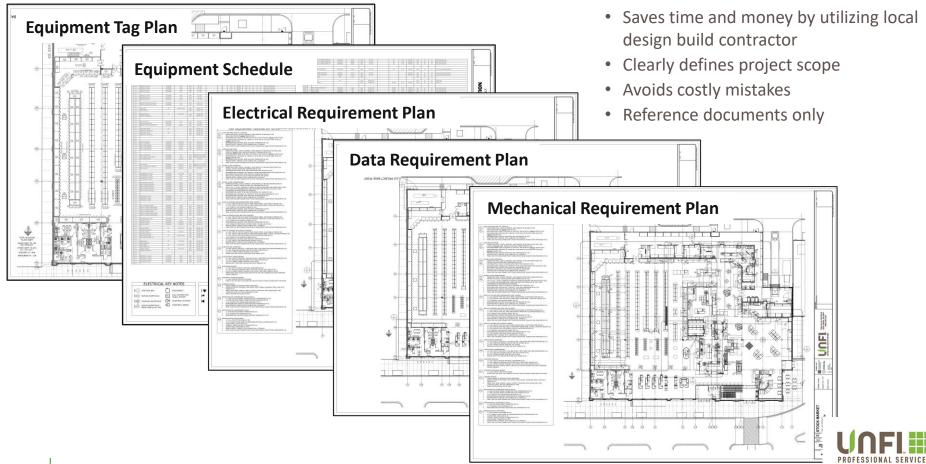

Service Case       | \$1,665.00   |             |                |             |            |              |         |           |        |       |                     |                     |

- Itemized Equipment Budget
- Refrigeration Design and System Budget
- Work with Local Contractor and Engineering
- Historical Project Cost for all Regions



### Refrigeration Design



Refrigeration Requirement Details

| Comment of the Comment of the

- Custom refrigeration design (not brand specific)
- Refrigeration installation plans including refrigerant piping schematics, controls and specifications
- New technologies including natural refrigerants, high efficiency motors and controls
- Integration of refrigeration with renewable and alternative energy systems





#### Requirement Drawings



#### Interior Design Drawings





Custom décor, manufacturing & installation

## Top Equipment National Accounts

| Categories                                        | Vendors Partners                                                                    |
|---------------------------------------------------|-------------------------------------------------------------------------------------|
| SHELVING & PUSHER SYSTEMS                         | LOZIER, MADIX & RTC                                                                 |
| REFRIGERATION SYSTEMS AND WALKIN COOLERS/FREEZERS | HILL PHOENIX, ZERO ZONE, HUSSMAN, HEATCRAFT, KPS GLOBAL                             |
| REFRIGERATED CASES                                | HUSSMAN, HILL PHOENIX, SOUTHERN CASE ARTS, KYSOR