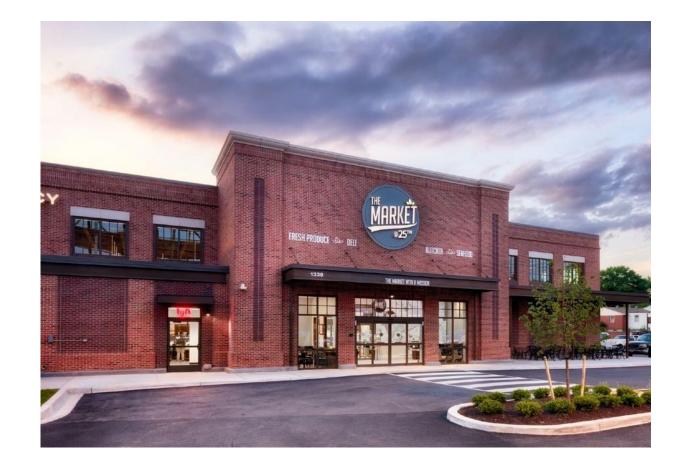

As you are no doubt aware, this project is of profound importance for South Madison. Since being elected in April 2019, my primary focus has been ensuring we could avoid a grocery gap once Pick 'n Save, the only full-service grocery store on the south side, closes. A competitive RFP process was executed in an expedited manner, with Rule and Movin' Out being selected. Rule and Movin' Out, in turn, selected Luna's Groceries, owned and operated by Ms. Maldonado, to build out the 24,000 square foot full-service grocery store.

The store functions as an essential component of the overall project, which includes 150 units of affordable housing. Ms. Maldonado was selected as a local independent grocer who has demonstrated the necessary business acumen based on her success in establishing the first Luna's in Allied Drive. That store, located in a diverse neighborhood, has been a huge success, and is a success story as well for HRAP. Luna's success in a diverse neighborhood is a solid indicator that the new store will respond favorably to diverse market demand inherent to Madison's south side.

#### Dear Grant Coordinator:

I have been involved with this project since 2017 with former Alder Sarah Eskrich, and with Alder Tag Evers since 2019. I evocatively **support** Mariam Maldonado's application for a grant from the Healthy Retail Access Program (HRAP) in the amount of \$11,000.00 which is approximately 30% of the total amount of \$40.000.00. Luna's grocery store will be located at 1402 S. Park Street in the proposed Truman Olson development (TOD). The TOD will have 150 units of affordable housing and the grocery store will be the only anchor tenant of the complex. Mariam currently owns Luna's in the Allied/Dunn Marsh neighborhood but also serves the Dunn Marsh neighborhood. Ms. Maldonado is an established business owner and well-respected community member in the Black/Latinx community.

In 2015, I was notified that Kroger's owner of Pick n Save was not going to renew their lease at their present location once it expired in five years. Luna's full-service grocery store will be slightly smaller than the current Pick n Save at 24,000 square feet. This grocery store will secure a grocery store presence in South Madison, which has never been without a grocery store since the 1950s. Luna's will be especially important to the diverse neighborhoods of Burr Oaks, Bram's Addition and Capitol View. A recent survey showed that over 90% of the Pick n Save patronage were from the neighborhood previously mentioned, while other surrounding neighborhoods were well under forty percent.