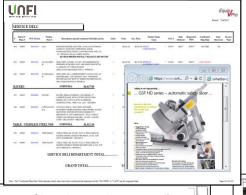

## **Project Budgeting**

| ltem                                     | Budget Cost  | Budget Cost | Budget Cost    | Budget Cost | BTU MT/LT  | BTU MT/LT    | BTU     | AS Heater | Lights | Fans  | Case Cooling Credit | Case Cooling Credit |
|------------------------------------------|--------------|-------------|----------------|-------------|------------|--------------|---------|-----------|--------|-------|---------------------|---------------------|
| Description                              | Equipment    | _           | Rack-Condenser | RF Install  | (New) Load | 20 Years Old | Savings | Amps      | Amps   | Amps  | BTU Closed Case     | BTU Open Cases      |
| 48" French Door Shelving                 | \$5,328.00   |             |                |             |            |              |         |           |        |       |                     | -                   |
| Low Temp 3 Door Case 30"                 | \$6,243.75   |             | \$3,567.96     | \$11,550.00 | 9,540      | 14,400       | 4,860   | 9.18      | 1.62   | 2.7   | 3,339               |                     |
| Low Temp 4 Door Case 30"                 | \$28,860.00  |             | \$0.00         | \$15,400.00 | 16,960     | 25,600       | 8,640   | 16.32     | 2.88   | 4.8   | 5,936               |                     |
| Low Temp 5 Door Case 30"                 | \$144,300.00 |             | \$31,715.20    | \$61,600.00 | 84,800     | 99,216       | 14,416  | 81.6      | 14.4   | 24    | 29,680              |                     |
| Low Temp 6' Jumbo Wide Island End Cap    | \$3,885.00   |             | \$1,009.80     | \$3,850.00  | 2,700      | 3,650        | 950     |           | 0.75   | 0.85  |                     | 1,350               |
| Low Temp 8' Jumbo Wide Island            | \$4,440.00   |             | \$1,756.30     | \$3,850.00  | 4,696      | 5,600        | 904     | 3.02      |        | 0.29  |                     | 2,348               |
| Low Temp End Panel Door Case             | \$3,885.00   |             |                |             |            |              |         |           |        |       |                     |                     |
| Low Temp Freezer Coil Each               | \$8,047.50   |             |                | \$44,000.00 |            |              |         |           |        |       |                     |                     |
| LT Freezer Single Action Door            | \$5,994.00   |             |                |             |            |              |         |           |        |       |                     |                     |
| LT Freezer Sliding Action Door           | \$11,988.00  |             |                |             |            |              |         |           |        |       |                     |                     |
| Medium Temp 12' French Doors 24"         | \$93,240.00  |             | \$6,115.82     | \$23,100.00 | 30,888     | 38,610       | 7,722   | 12.9      | 6.48   | 3.9   | 10,812              |                     |
| Medium Temp 3DK 6' Case                  | \$12,654.00  |             | \$2,744.28     | \$11,550.00 | 13,860     | 18,540       | 4,680   |           | 0.554  | 0.72  |                     | 6,930               |
| Medium Temp 3DK 8' Case                  | \$14,985.00  |             | \$3,659.04     | \$11,550.00 | 18,480     | 24,720       | 6,240   |           | 0.739  | 0.96  |                     | 9,240               |
| Medium Temp 5 Door Case 30"              | \$43,290.00  |             | \$3,528.36     | \$23,100.00 | 17,820     | 27,000       | 9,180   | 14.46     | 4.8    | 3.9   | 6,240               |                     |
| Medium Temp 5DK 12' Case                 | \$62,267.67  |             | \$24,377.76    | \$34,650.00 | 123,120    | 151,200      | 28,080  |           | 4.86   | 6.296 |                     | 61,560              |
| Medium Temp 5DK 4' Case                  | \$6,082.80   |             | \$1,805.76     | \$7,700.00  | 9,120      | 11,200       | 2,080   |           | 0.36   | 0.466 |                     | 4,560               |
| Medium Temp 5DK 8' Case                  | \$39,267.36  |             | \$14,446.08    | \$30,800.00 | 72,960     | 89,600       | 16,640  |           | 2.88   | 3.731 |                     | 36,480              |
| Medium Temp 6' French Doors 24"          | \$8,880.00   |             | \$509.65       | \$3,850.00  | 2,574      | 2,650        | 76      | 1.08      | 0.54   | 0.33  | 901                 |                     |
| Medium Temp 6' Jumbo Wide Island End Cap | \$3,885.00   |             | \$199.58       | \$3,850.00  | 1,008      | 1,650        | 642     | 1.48      |        | 0.15  |                     | 504                 |
| Medium Temp 8' French Doors 24"          | \$24,420.00  |             | \$1,359.07     | \$7,700.00  | 6,864      | 8,040        | 1,176   | 3.1       | 1.46   | 0.86  | 2,402               |                     |
| Medium Temp 8' French Doors 24"          | \$12,210.00  |             | \$679.54       | \$3,850.00  | 3,432      | 3,925        | 493     | 1.55      | 0.73   | 0.43  | 1,201               |                     |
| Medium Temp 8' Jumbo Wide Island         | \$4,440.00   |             | \$712.80       | \$3,850.00  | 3,600      | 4,460        | 860     | 3.02      |        | 0.29  |                     | 1,800               |
| Medium Temp Coil Each                    | \$15,262.50  |             |                | \$96,800.00 |            |              |         |           |        |       |                     |                     |
| Medium Temp End Panel Door Case          | \$5,550.00   |             |                |             |            |              |         |           |        |       |                     |                     |
| Medium Temp End Panel Open Case          | \$6,604.50   |             |                |             |            |              |         |           |        |       |                     |                     |
| Medium Temp End Panel Service Case       | \$1,665.00   |             |                |             |            |              |         |           |        |       |                     |                     |