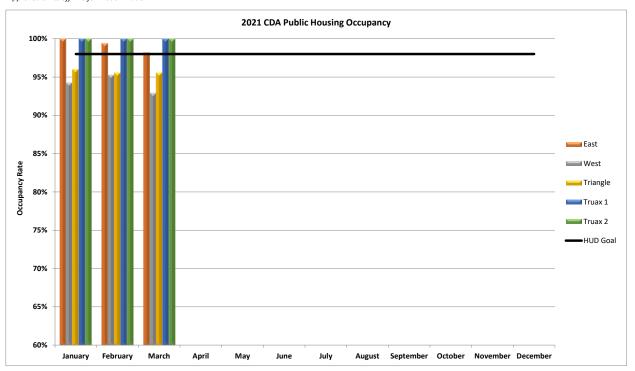

## **2021 Occupancy Report - CDA Housing Operations**

|                    |                  | Low-Rent Public Housing |          |         |       |     |      |      |        |           |         |          |          |
|--------------------|------------------|-------------------------|----------|---------|-------|-----|------|------|--------|-----------|---------|----------|----------|
|                    | . <del>-</del>   | January                 | February | March   | April | May | June | July | August | September | October | November | December |
| HUI                | D Occupancy Goal | 98%                     | 98%      | 98%     | 98%   | 98% | 98%  | 98%  | 98%    | 98%       | 98%     | 98%      | 98%      |
| AMP 200 - East     | Total ACC Units  | 166                     | 166      | 166     | 166   | 166 | 166  | 166  | 166    | 166       | 166     | 166      | 166      |
|                    | Vacant Units     | 0                       | 1        | 3       |       |     |      |      |        |           |         |          |          |
|                    | Occupancy Rate   | 100.00%                 | 99.40%   | 98.19%  |       |     |      |      |        |           |         |          |          |
| AMP 300 -West      | Total ACC Units  | 297                     | 297      | 297     | 297   | 297 | 297  | 297  | 297    | 297       | 297     | 297      | 297      |
|                    | Vacant Units     | 17                      | 14       | 21      |       |     |      |      |        |           |         |          |          |
|                    | Occupancy Rate   | 94.28%                  | 95.29%   | 92.93%  |       |     |      |      |        |           |         |          |          |
| AMP 400 - Triangle | Total ACC Units  | 224                     | 224      | 224     | 224   | 224 | 224  | 224  | 224    | 224       | 224     | 224      | 224      |
| _                  | Vacant Units     | 9                       | 10       | 10      |       |     |      |      |        |           |         |          |          |
|                    | Occupancy Rate   | 95.98%                  | 95.54%   | 95.54%  |       |     |      |      |        |           |         |          |          |
| AMP 500 -Truax 1   | Total ACC Units  | 47                      | 47       | 47      | 47    | 47  | 47   | 47   | 47     | 47        | 47      | 47       | 47       |
|                    | Vacant Units     | 0                       | 0        | 0       |       |     |      |      |        |           |         |          |          |
|                    | Occupancy Rate   | 100.00%                 | 100.00%  | 100.00% |       |     |      |      |        |           |         |          |          |
| AMP 600 - Truax 2  | Total ACC Units  | 40                      | 40       | 40      | 40    | 40  | 40   | 40   | 40     | 40        | 40      | 40       | 40       |
|                    | Vacant Units     | 0                       | 0        | 0       |       |     |      |      |        |           |         |          |          |

<sup>\*</sup> HUD Approved Units off-line for modernization

**Occupancy Rate** 100.00% 100.00% 100.00%