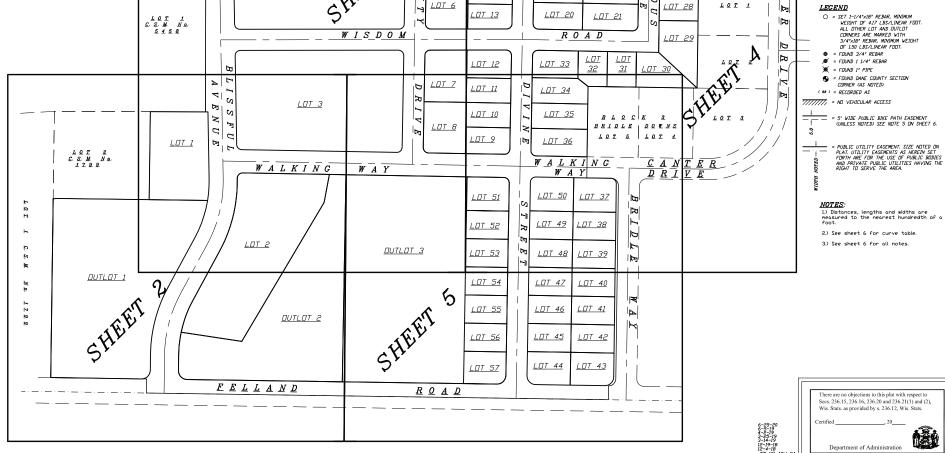

# JANNAH VII.I.AGE

A parcel of land located part of the Northeast 1/4 of the Southwest 1/4 and part of the Southwest 1/4 of Section 35, T8N, RIDE, City of Madison, Dane County, Nisconsin. Including part of Lot 2 Certified Survey Map No. 1799, recorded in the Dane County Register of Deeds Office in Volume 7 of Certified Survey Maps of Dane County on Page 207 and 208, as Document No. 1443114.

### WISCONSIN COORDINATE SYSTEM - DANE COUNTY

BEARINGS ARE REFERENCED TO THE EAST LINE OF THE SOUTHWEST 1/4 OF SECTION 35, TBN, RIDE LINE TO BEAR = N 00\*49'57' E

יטו,

17

LOT 26

LANDS

LDT 25

LOT 27