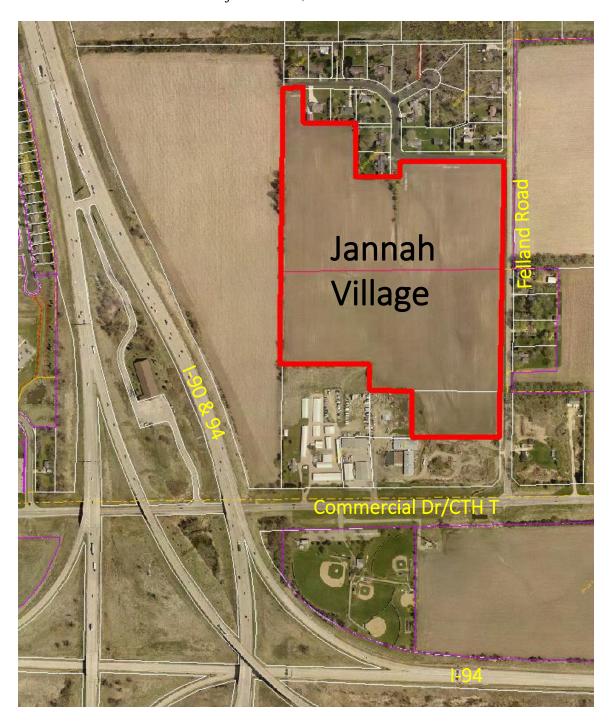

# JANNAH VII.I.AGE

A parcel of land located part of the Northeast 1/4 of the Southwest 1/4 and part of the Southwest 1/4 of Section 35, T8N, RIDE, City of Madison, Dane County, Nisconsin. Including part of Lot 2 Certified Survey Map No. 1799, recorded in the Dane County Register of Deeds Office in Volume 7 of Certified Survey Maps of Dane County on Page 207 and 208, as Document No. 1443114.