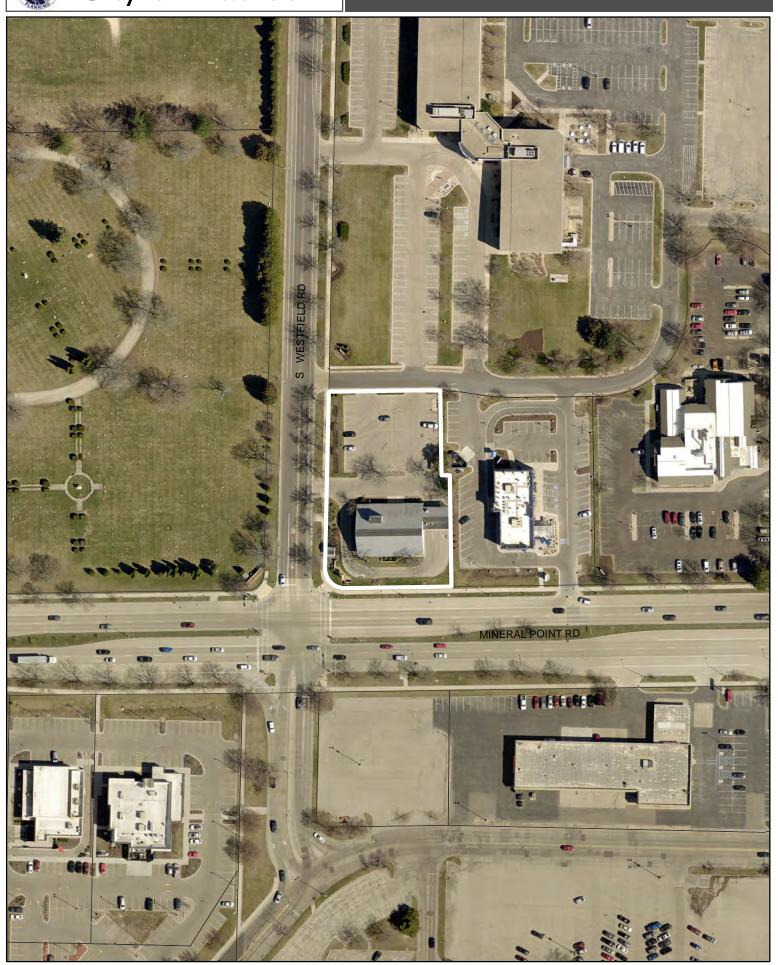

## Demolition and Conditional Use

Location

333 S Westfield Road

Project Name

Old National Bank Redevelopment

**Applicant** 

Steve Doran, Galway Companies Brad Koning, Sketchworks Architecture

Existing Use

Bank with drive-up

Proposed Use

Construct multi-tenant commercial building with outdoor eating area and vehicle access sales and service windows

Public Hearing Date Plan Commission April 26 2021



For Questions Contact: Sydney Prusak at: 243-0554 or sprusak@cityofmadison.com or City Planning at 266-4635



Scale: 1" = 400'

City of Madison, Planning Division: JC: Date: 2-24-21



## City of Madison

## 333 S Westfield Road



Date of Aerial Photography : Spring 2018