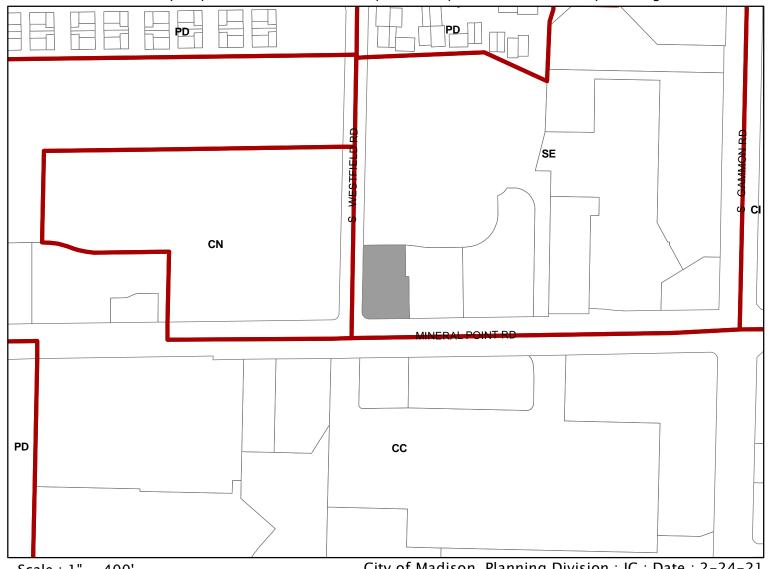

## Demolition and Conditional Use

Location

333 S Westfield Road

Project Name

Old National Bank Redevelopment

**Applicant** 

Steve Doran, Galway Companies Brad Koning, Sketchworks Architecture

Existing Use

Bank with drive-up

Proposed Use

Construct multi-tenant commercial building with outdoor eating area and vehicle access sales and service windows

Public Hearing Date Plan Commission April 26 2021

For Questions Contact: Sydney Prusak at: 243-0554 or sprusak@cityofmadison.com or City Planning at 266-4635