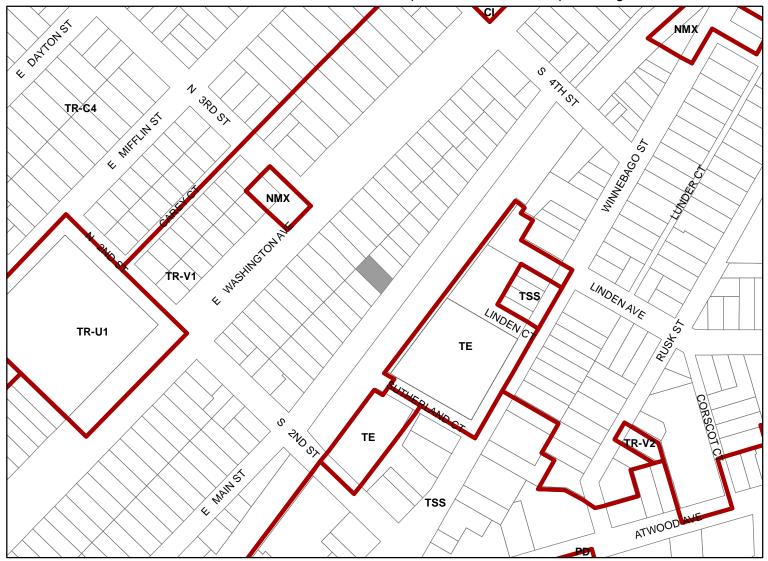

## Demolition

Location

2042 E Main Street

Project Name

Emery & Schuna Residence

**Applicant** 

Luke Emery & Carly Schuna Andrew Wanek, Ginkgo House Architecture

Existing Use

Single-family residence

Proposed Use

Demolish single-family residence and construct new single-family residence

Public Hearing Date Plan Commission

April 26, 2021

For Questions Contact: Chris Wells at: 261-9135 or cwells@cityofmadison.com or City Planning at 266-4635