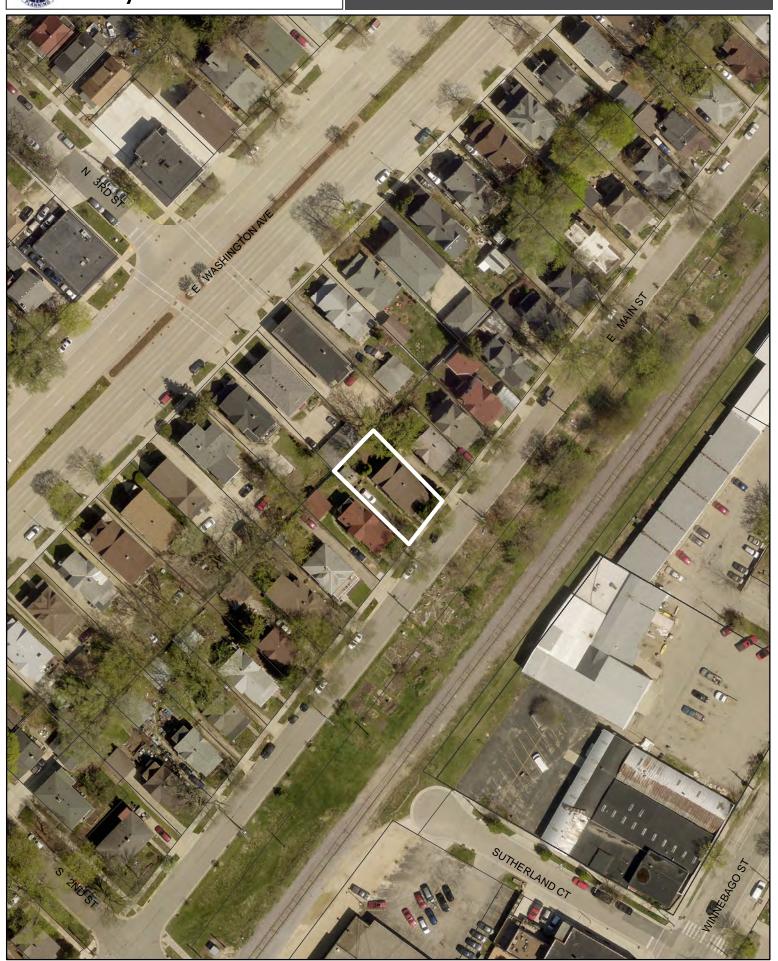

## Demolition

Location

2042 E Main Street

Project Name

Emery & Schuna Residence

**Applicant** 

Luke Emery & Carly Schuna Andrew Wanek, Ginkgo House Architecture

Existing Use

Single-family residence

Proposed Use

Demolish single-family residence and construct new single-family residence

Public Hearing Date Plan Commission

April 26, 2021



For Questions Contact: Chris Wells at: 261-9135 or cwells@cityofmadison.com or City Planning at 266-4635



Scale : 1" = 400'

City of Madison, Planning Division: JC: Date: 3-11-21



## City of Madison

## 2042 E Main Street



Date of Aerial Photography : Spring  $\overline{2018}$