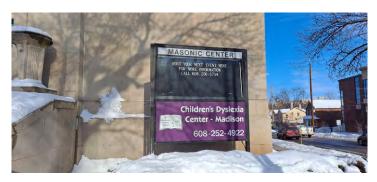

Prior to the Covid pandemic, the Wisconsin Masonic Center had been undertaking several projects to enhance and repair the property and wishes to complete the surrounding landscaping, plantings, and front sign structure for 2021. We believe that this new design will be an upgrade to the Wisconsin Masonic Center signage and that it will continue the overall spirit of the aesthetics of the building and its location.