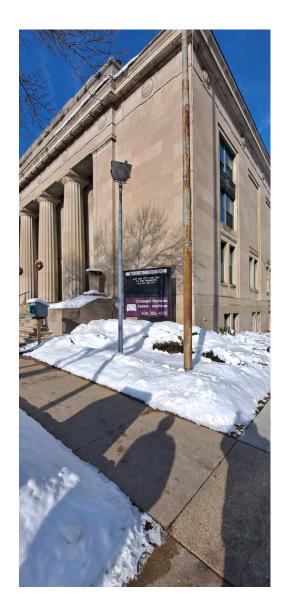

**Commission Members:** 

Wisconsin Sign & Graphics Co. Of Brooklyn, Wi has been contracted with the Wisconsin Masonic Center, 301 Wisconsin Avenue, Madison, Wi., to manufacture a new sign for the front area of the property located in the south east corner of the block located at Wisconsin Avenue and East Johnson Street.

Sign Description:

The design will be a ground sign set in a newly landscaped corner area to the right of the building front steps. The sign will be manufactured of metal and be a small monument featuring a 5 ft x 6 ft electronic message display center in the middle center. Gross Sign Dimensions: 82 inches wide x 113 inches high and 14 inches deep with a horizontal top piece at 16 inches deep.

The sign will reflect the building's unique architectural elements as well as its character while giving an updated look featuring a new logo atop the sign cap. The name "Wisconsin" and "Masonic Center" and the Masonic Logo will consist of push through acrylic letters (through surface face) with a bronze duranodic face color on the face of the letter/logo. The return edge of the letter/logo will be internally lit with and LED assembly creating a slight halo effect around these elements. The signs exterior surface will be painted in a hue that matches the building's stone inherent coloring. There are no plans for any other type of exterior source lighting to the sign. The base of the sign will have duranodic non dimensional, non-illuminated letters that read: Children's Dyslexia Center.