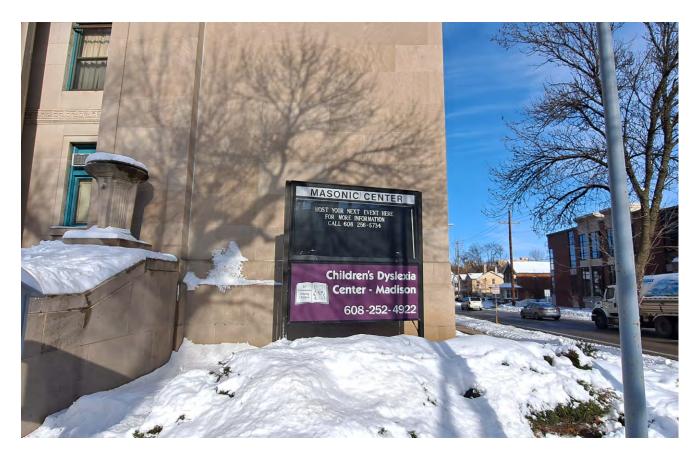

The sign will reflect the building's unique architectural elements as well as its character while giving an updated look featuring a new logo atop the sign cap. The name "Wisconsin" and "Masonic Center" and the Masonic Logo will consist of push through acrylic letters (through surface face) with a bronze duranodic face color on the face of the letter/logo. The return edge of the letter/logo will be internally lit with and LED assembly creating a slight halo effect around these elements. The signs exterior surface will be painted in a hue that matches the building's stone inherent coloring. There are no plans for any other type of exterior source lighting to the sign. The base of the sign will have duranodic non dimensional, non-illuminated letters that read: Children's Dyslexia Center.

**Landlord Approval** Signature: Print: Date:

Image 01. Existing sign on premises that will be replaced at same location.

Image 03. Overhead of corner of Johnson Ave and Wisconsin Ave.

Customer: Masonic Center Madison Street: