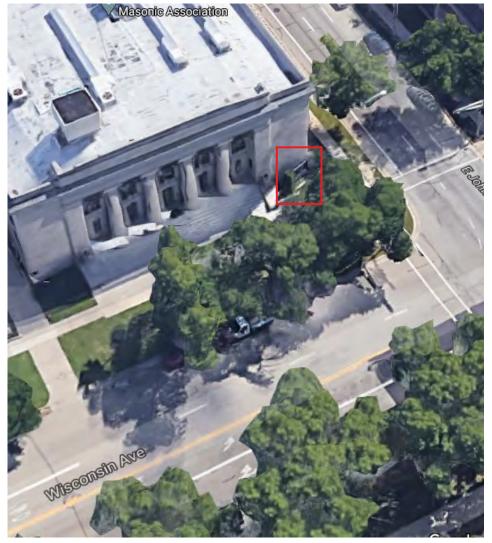

**Commission Members:** 

Wisconsin Sign & Graphics Co. Of Brooklyn, Wi has been contracted with the Wisconsin Masonic Center, 301 Wisconsin Avenue, Madison, Wi., to manufacture a new sign for the front area of the property located in the south east corner of the block located at Wisconsin Avenue and East Johnson Street.

**Landlord Approval** Signature: Print: Date:

Image 01. Existing sign on premises that will be replaced at same location.

Image 03. Overhead of corner of Johnson Ave and Wisconsin Ave.

Customer: Masonic Center Madison Street: