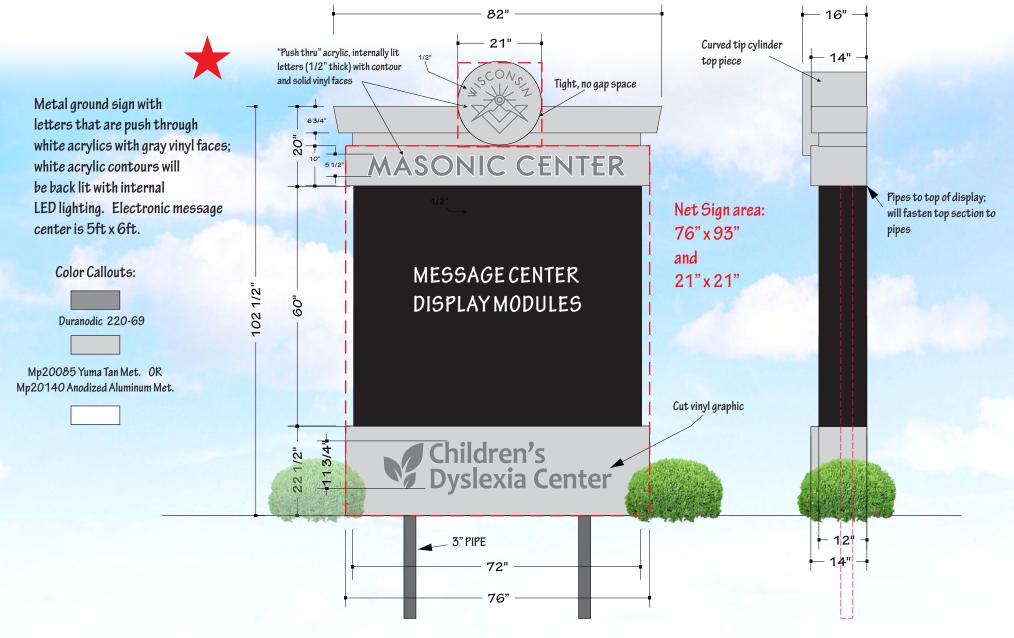

Sign Description:

The design will be a ground sign set in a newly landscaped corner area to the right of the building front steps. The sign will be manufactured of metal and be a small monument featuring a 5 ft x 6 ft electronic message display center in the middle center. Gross Sign Dimensions: 82 inches wide x 113 inches high and 14 inches deep with a horizontal top piece at 16 inches deep.

The sign will reflect the building's unique architectural elements as well as its character while giving an updated look featuring a new logo atop the sign cap. The name "Wisconsin" and "Masonic Center" and the Masonic Logo will consist of push through acrylic letters (through surface face) with a bronze duranodic face color on the face of the letter/logo. The return edge of the letter/logo will be internally lit with and LED assembly creating a slight halo effect around these elements. The signs exterior surface will be painted in a hue that matches the building's stone inherent coloring. There are no plans for any other type of exterior source lighting to the sign. The base of the sign will have duranodic non dimensional, non-illuminated letters that read: Children's Dyslexia Center.