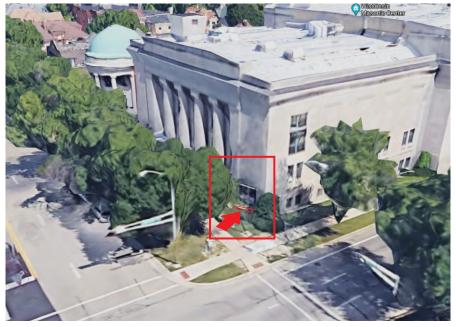

**Commission Members:** 

Wisconsin Sign & Graphics Co. Of Brooklyn, Wi has been contracted with the Wisconsin Masonic Center, 301 Wisconsin Avenue, Madison, Wi., to manufacture a new sign for the front area of the property located in the south east corner of the block located at Wisconsin Avenue and East Johnson Street.

Sign Description:

The design will be a ground sign set in a newly landscaped corner area to the right of the building front steps. The sign will be manufactured of metal and be a small monument featuring a 5 ft x 6 ft electronic message display center in the middle center. Gross Sign Dimensions: 82 inches wide x 113 inches high and 14 inches deep with a horizontal top piece at 16 inches deep.

Prior to the Covid pandemic, the Wisconsin Masonic Center had been undertaking several projects to enhance and repair the property and wishes to complete the surrounding landscaping, plantings, and front sign structure for 2021. We believe that this new design will be an upgrade to the Wisconsin Masonic Center signage and that it will continue the overall spirit of the aesthetics of the building and its location.