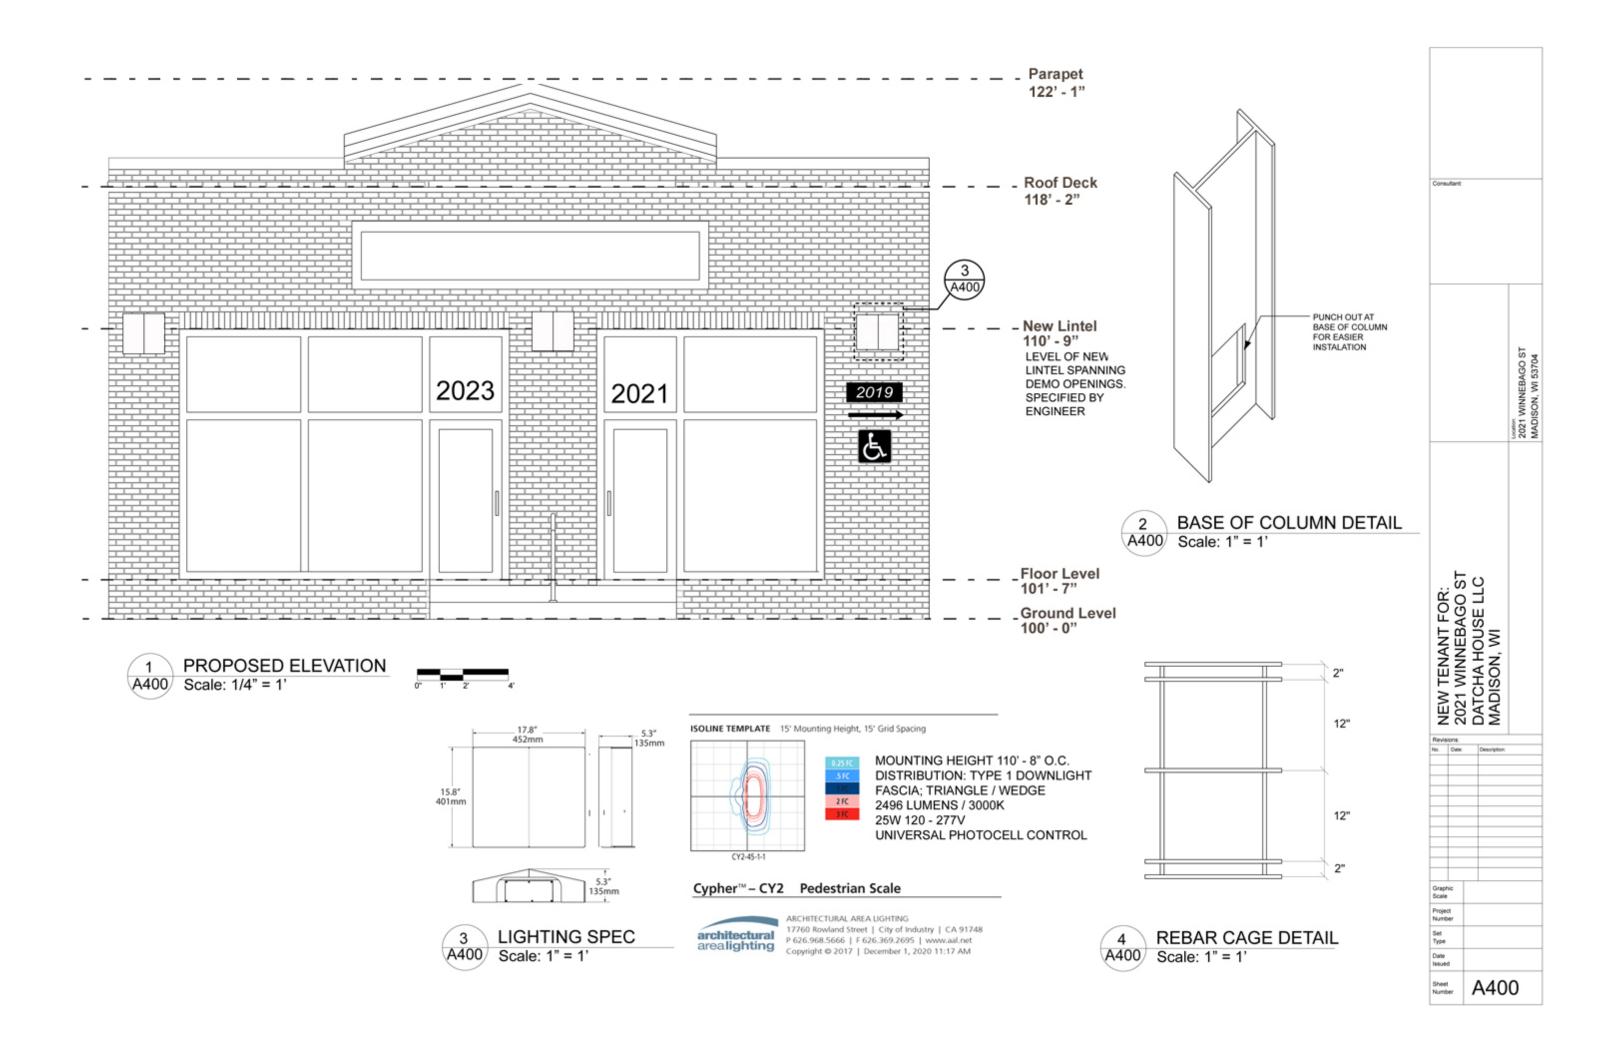

|                | ons:  |              |
|----------------|-------|--------------|
| lo.            | Date: | Description: |
|                |       |              |
| _              |       |              |
| -              |       | _            |
| -              |       | _            |
| -              |       |              |
|                |       |              |
|                |       |              |
|                |       |              |
|                |       |              |
| _              |       |              |
|                |       |              |
| Graph<br>Scale | íc    |              |
| rojec          | # T   |              |
| Numb           | er    |              |
| Set            |       |              |
| уре            |       |              |
| Date           |       |              |
| ssued          | i     |              |
| Sheet          |       | Δ400         |