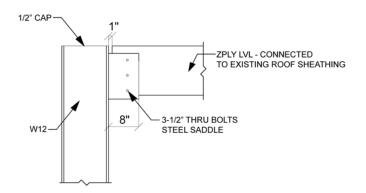

## ADDITIONAL INFORMATION

Sign above door has been opaqued on negative.

3 NORTH WALL DETAIL PLAN A300 Scale: 1/4" = 1'

5 COLUMN LVL CONNECTION A300 Scale: 1/2" = 1'

6 LVL WALL CONECTION EAST A300 Scale: 1/2" = 1'

2 EAST COLLUMN BASE PLATE \$P300 Scale: 1" = 1'

4 WEST COLLUMN BASE PLATE A300 Scale: 1" = 1'

7 LVL WALL CONECTION WEST A300 Scale: 1/2" = 1'

| Consu           | ultant:           |                   |            |               |                             |                   |
|-----------------|-------------------|-------------------|------------|---------------|-----------------------------|-------------------|
|                 |                   |                   |            |               | Location: 2021 WINNEBAGO ST | MADISON, WI 53704 |
| NEW TENANT FOR: | 2021 WINNEBAGO ST | DATCHA HOLISELL C | MADISON WI | W, VIOCIOCIA, |                             |                   |
| Revisi<br>No.   |                   | _                 | Descrip    | tion:         |                             |                   |
|                 |                   |                   |            |               |                             |                   |
|                 |                   | $\downarrow$      |            |               |                             |                   |
|                 |                   | +                 |            |               |                             |                   |
|                 |                   | +                 |            |               |                             |                   |
|                 |                   | $\mp$             |            |               |                             |                   |
|                 |                   | +                 |            | _             |                             | _                 |