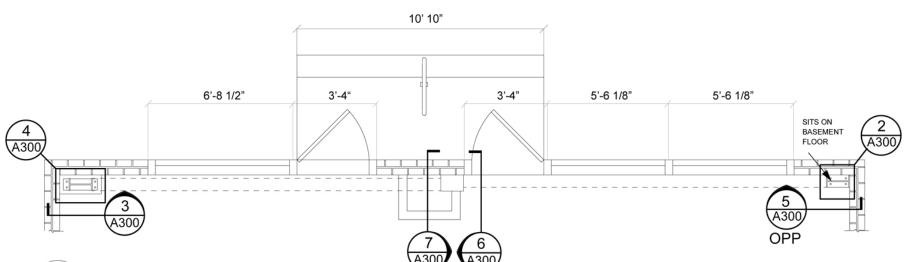

## ADDITIONAL INFORMATION

Sign above door has been opaqued on negative.

3 NORTH WALL DETAIL PLAN A300 Scale: 1/4" = 1'

5 COLUMN LVL CONNECTION A300 Scale: 1/2" = 1'

6 LVL WALL CONECTION EAST A300 Scale: 1/2" = 1'

2 EAST COLLUMN BASE PLATE \$P300 Scale: 1" = 1'

4 WEST COLLUMN BASE PLATE A300 Scale: 1" = 1'

7 LVL WALL CONECTION WEST A300 Scale: 1/2" = 1'

| Consu           | ultant:           |                   |            |               |                             |                   |
|-----------------|-------------------|-------------------|------------|---------------|-----------------------------|-------------------|
|                 |                   |                   |            |               | Location: 2021 WINNEBAGO ST | MADISON, WI 53704 |
| NEW TENANT FOR: | 2021 WINNEBAGO ST | DATCHA HOLISELL C | MADISON WI | W, VIOCIOCIA, |                             |                   |
| Revisi<br>No.   |                   | _                 | Descrip    | tion:         |                             |                   |
|                 |                   |                   |            |               |                             |                   |
|                 |                   | $\downarrow$      |            |               |                             |                   |
|                 |                   | +                 |            |               |                             |                   |
|                 |                   | +                 |            |               |                             |                   |
|                 |                   | $\mp$             |            |               |                             |                   |
|                 |                   | +                 |            | _             |                             | _                 |

Graphic Scale

Project Number

Date Issued

A300

1 EXISTING ELEVATION

| 2021 Wini | nebago, M | 1ay 29, 2 | 020 |  |
|-----------|-----------|-----------|-----|--|

| Consultant:                                                             | 2021 WINNEBAGO ST |
|-------------------------------------------------------------------------|-------------------|
| NEW TENANT FOR:<br>2021 WINNEBAGO ST<br>DATCHA HOUSE LLC<br>MADISON, WI |                   |