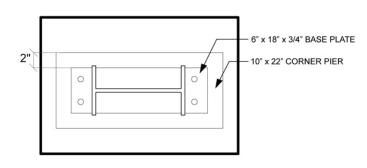

2 EAST COLLUMN BASE PLATE \$P300 Scale: 1" = 1'

4 WEST COLLUMN BASE PLATE A300 Scale: 1" = 1'

7 LVL WALL CONECTION WEST A300 Scale: 1/2" = 1'

| Consu           | ultant:           |                   |            |               |                             |                   |
|-----------------|-------------------|-------------------|------------|---------------|-----------------------------|-------------------|
|                 |                   |                   |            |               | Location: 2021 WINNEBAGO ST | MADISON, WI 53704 |
| NEW TENANT FOR: | 2021 WINNEBAGO ST | DATCHA HOLISELL C | MADISON WI | W, VIOCIOCIA, |                             |                   |
| Revisi<br>No.   |                   | _                 | Descrip    | tion:         |                             |                   |
|                 |                   |                   |            |               |                             |                   |
|                 |                   | $\downarrow$      |            |               |                             |                   |
|                 |                   | +                 |            |               |                             |                   |
|                 |                   | +                 |            |               |                             |                   |
|                 |                   | $\mp$             |            |               |                             |                   |
|                 |                   | +                 |            | _             |                             | _                 |