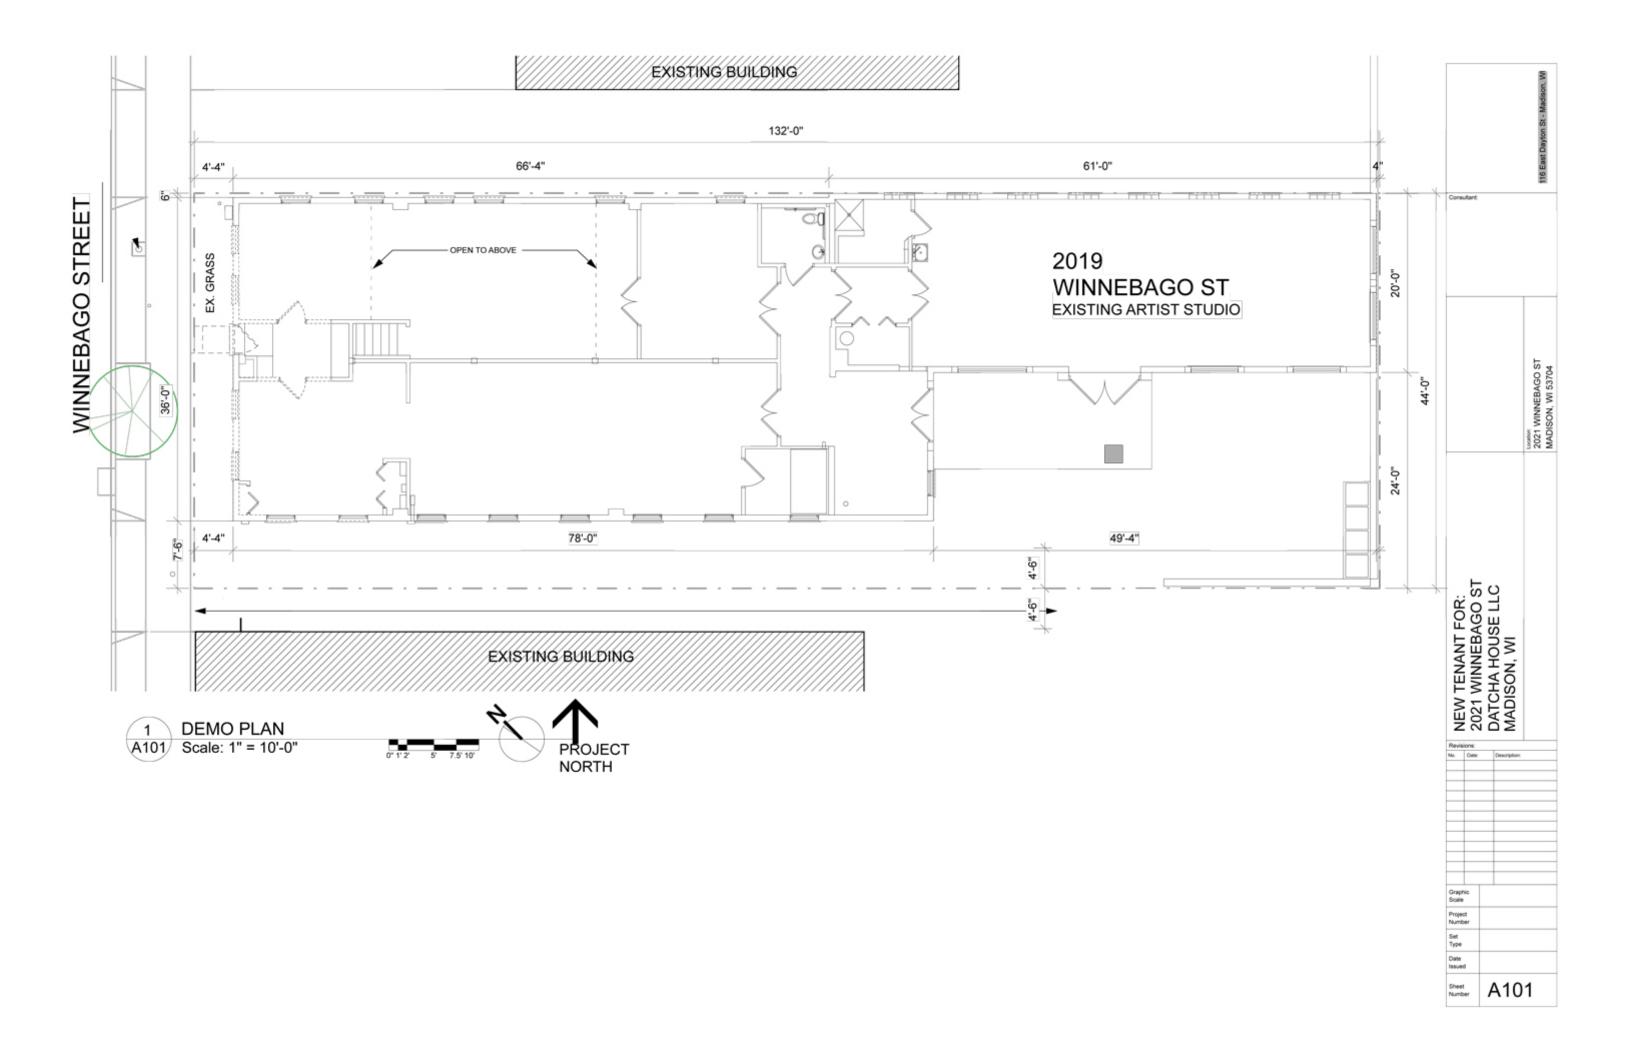

## ADDITIONAL INFORMATION

Sign above door has been opaqued on negative.

3 NORTH WALL DETAIL PLAN A300 Scale: 1/4" = 1'

5 COLUMN LVL CONNECTION A300 Scale: 1/2" = 1'

6 LVL WALL CONECTION EAST A300 Scale: 1/2" = 1'

2 EAST COLLUMN BASE PLATE \$P300 Scale: 1" = 1'

4 WEST COLLUMN BASE PLATE A300 Scale: 1" = 1'

7 LVL WALL CONECTION WEST A300 Scale: 1/2" = 1'

| Consu           | ultant:           |                   |            |               |                             |                   |
|-----------------|-------------------|-------------------|------------|---------------|-----------------------------|-------------------|
|                 |                   |                   |            |               | Location: 2021 WINNEBAGO ST | MADISON, WI 53704 |
| NEW TENANT FOR: | 2021 WINNEBAGO ST | DATCHA HOLISELL C | MADISON WI | W, VIOCIOCIA, |                             |                   |
| Revisi<br>No.   |                   | _                 | Descrip    | tion:         |                             |                   |
|                 |                   |                   |            |               |                             |                   |
|                 |                   | $\downarrow$      |            |               |                             |                   |
|                 |                   | +                 |            |               |                             |                   |
|                 |                   | +                 |            |               |                             |                   |
|                 |                   | $\mp$             |            |               |                             |                   |
|                 |                   | +                 |            | _             |                             | _                 |