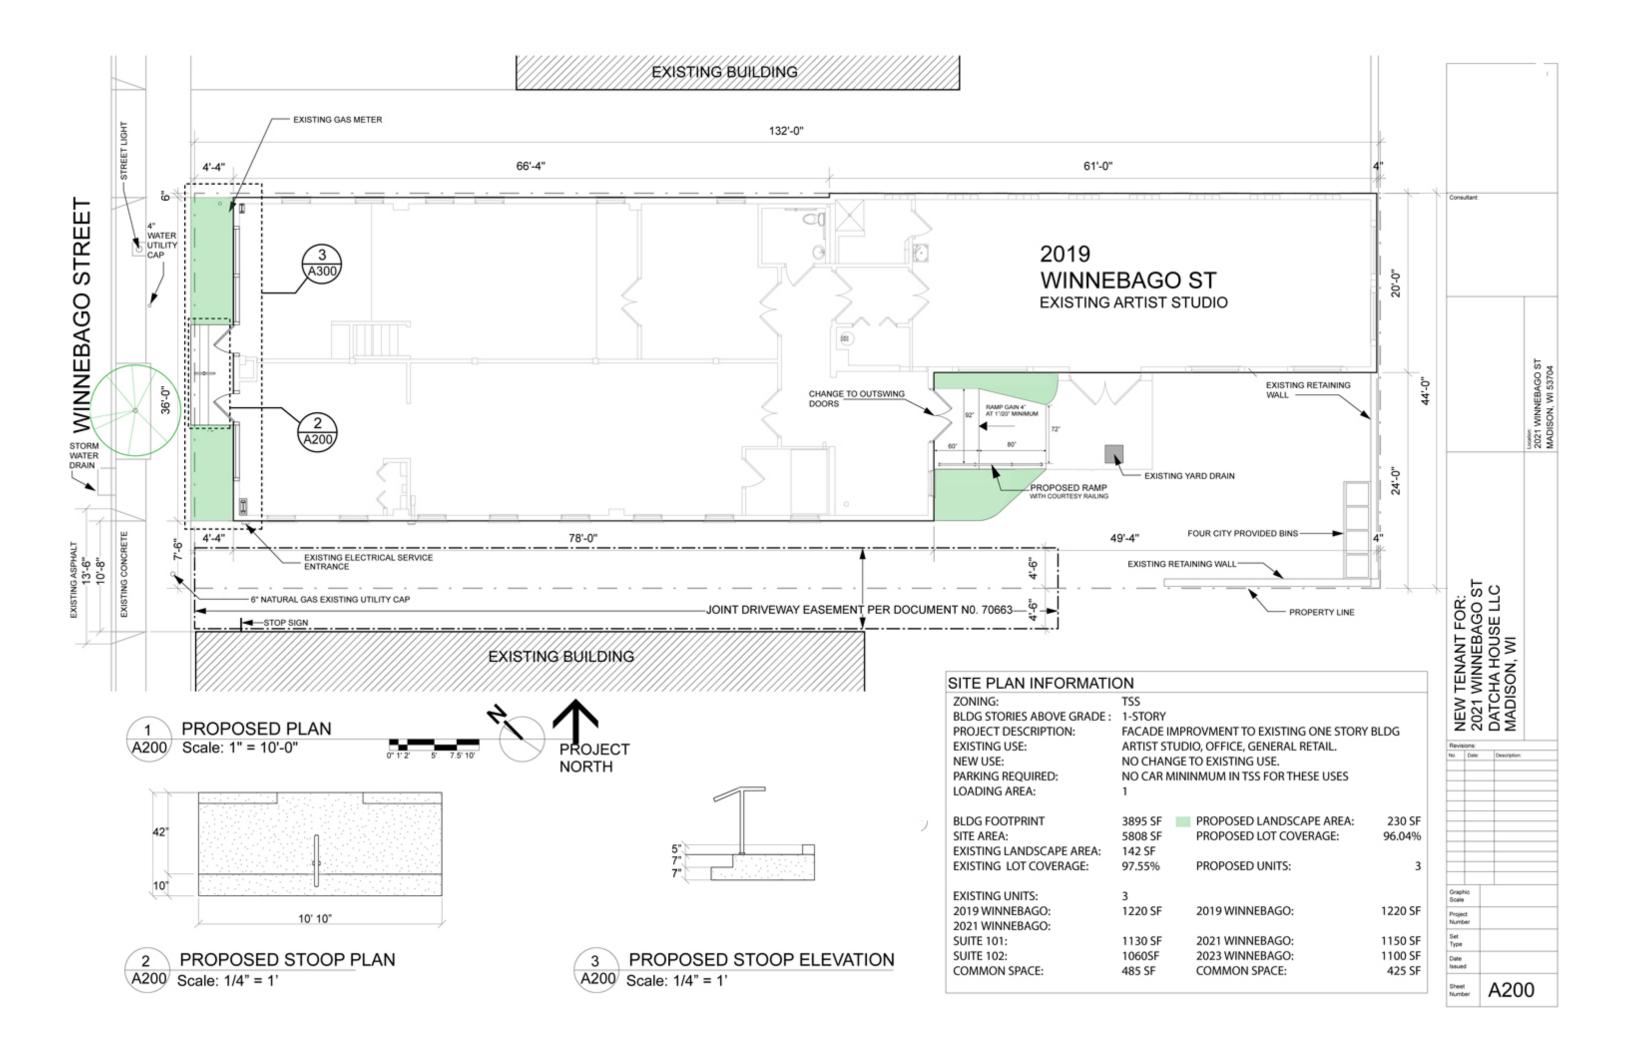

## ADDITIONAL INFORMATION

Sign above door has been opaqued on negative.

3 NORTH WALL DETAIL PLAN A300 Scale: 1/4" = 1'

5 COLUMN LVL CONNECTION A300 Scale: 1/2" = 1'

6 LVL WALL CONECTION EAST A300 Scale: 1/2" = 1'

2 EAST COLLUMN BASE PLATE \$P300 Scale: 1" = 1'

4 WEST COLLUMN BASE PLATE A300 Scale: 1" = 1'

7 LVL WALL CONECTION WEST A300 Scale: 1/2" = 1'

| Consu           | ultant:           |                   |            |               |                             |                   |
|-----------------|-------------------|-------------------|------------|---------------|-----------------------------|-------------------|
|                 |                   |                   |            |               | Location: 2021 WINNEBAGO ST | MADISON, WI 53704 |
| NEW TENANT FOR: | 2021 WINNEBAGO ST | DATCHA HOLISELL C | MADISON WI | W, VIOCIOCIA, |                             |                   |
| Revisi<br>No.   |                   | _                 | Descrip    | tion:         |                             |                   |
|                 |                   |                   |            |               |                             |                   |
|                 |                   | $\downarrow$      |            |               |                             |                   |
|                 |                   | +                 |            |               |                             |                   |
|                 |                   | +                 |            |               |                             |                   |
|                 |                   | $\mp$             |            |               |                             |                   |
|                 |                   | +                 |            | _             |                             | _                 |