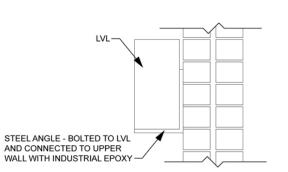

## ADDITIONAL INFORMATION

Sign above door has been opaqued on negative.

3 NORTH WALL DETAIL PLAN A300 Scale: 1/4" = 1'

5 COLUMN LVL CONNECTION A300 Scale: 1/2" = 1'

6 LVL WALL CONECTION EAST A300 Scale: 1/2" = 1'

2 EAST COLLUMN BASE PLATE \$P300 Scale: 1" = 1'

4 WEST COLLUMN BASE PLATE A300 Scale: 1" = 1'

7 LVL WALL CONECTION WEST A300 Scale: 1/2" = 1'

| Consu           | ultant:           |                   |            |               |                             |                   |
|-----------------|-------------------|-------------------|------------|---------------|-----------------------------|-------------------|
|                 |                   |                   |            |               | Location: 2021 WINNEBAGO ST | MADISON, WI 53704 |
| NEW TENANT FOR: | 2021 WINNEBAGO ST | DATCHA HOLISELL C | MADISON WI | W, VIOCIOCIA, |                             |                   |
| Revisi<br>No.   |                   | _                 | Descrip    | tion:         |                             |                   |
|                 |                   |                   |            |               |                             |                   |
|                 |                   | $\downarrow$      |            |               |                             |                   |
|                 |                   | +                 |            |               |                             |                   |
|                 |                   | +                 |            |               |                             |                   |
|                 |                   | $\mp$             |            |               |                             |                   |
|                 |                   | +                 |            | _             |                             | _                 |