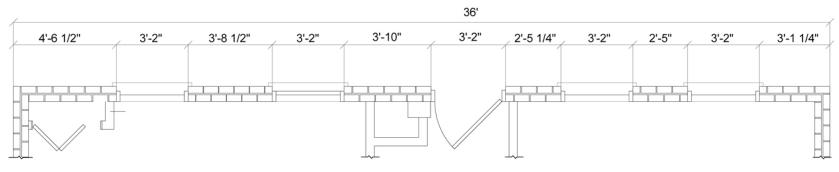

## ADDITIONAL INFORMATION

Sign above door has been opaqued on negative.

3 NORTH WALL DETAIL PLAN A300 Scale: 1/4" = 1'

5 COLUMN LVL CONNECTION A300 Scale: 1/2" = 1'

6 LVL WALL CONECTION EAST A300 Scale: 1/2" = 1'