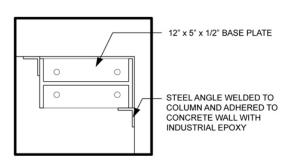

## ADDITIONAL INFORMATION

Sign above door has been opaqued on negative.

3 NORTH WALL DETAIL PLAN A300 Scale: 1/4" = 1'

5 COLUMN LVL CONNECTION A300 Scale: 1/2" = 1'

6 LVL WALL CONECTION EAST A300 Scale: 1/2" = 1'

2 EAST COLLUMN BASE PLATE \$P300 Scale: 1" = 1'

4 WEST COLLUMN BASE PLATE A300 Scale: 1" = 1'

7 LVL WALL CONECTION WEST A300 Scale: 1/2" = 1'

| Consu           | ultant:           |                   |            |               |                             |                   |
|-----------------|-------------------|-------------------|------------|---------------|-----------------------------|-------------------|
|                 |                   |                   |            |               | Location: 2021 WINNEBAGO ST | MADISON, WI 53704 |
| NEW TENANT FOR: | 2021 WINNEBAGO ST | DATCHA HOLISELL C | MADISON WI | W, VIOCIOCIA, |                             |                   |
| Revisi<br>No.   |                   | _                 | Descrip    | tion:         |                             |                   |
|                 |                   |                   |            |               |                             |                   |
|                 |                   | $\downarrow$      |            |               |                             |                   |
|                 |                   | +                 |            |               |                             |                   |
|                 |                   | +                 |            |               |                             |                   |
|                 |                   | $\mp$             |            |               |                             |                   |
|                 |                   | +                 |            | _             |                             | _                 |