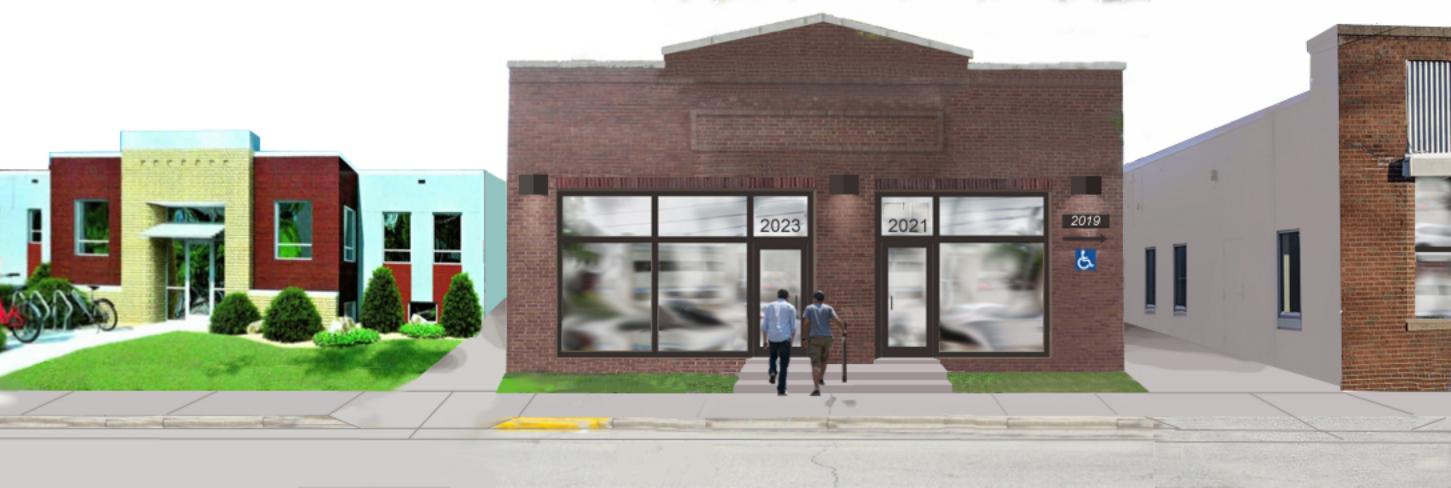

Graphic Scale

Project Number

Date Issued

A300

1 EXISTING ELEVATION

| 2021 Wini | nebago, M | 1ay 29, 2 | 020 |  |
|-----------|-----------|-----------|-----|--|

| Consultant:                                                             | 2021 WINNEBAGO ST |
|-------------------------------------------------------------------------|-------------------|
| NEW TENANT FOR:<br>2021 WINNEBAGO ST<br>DATCHA HOUSE LLC<br>MADISON, WI |                   |