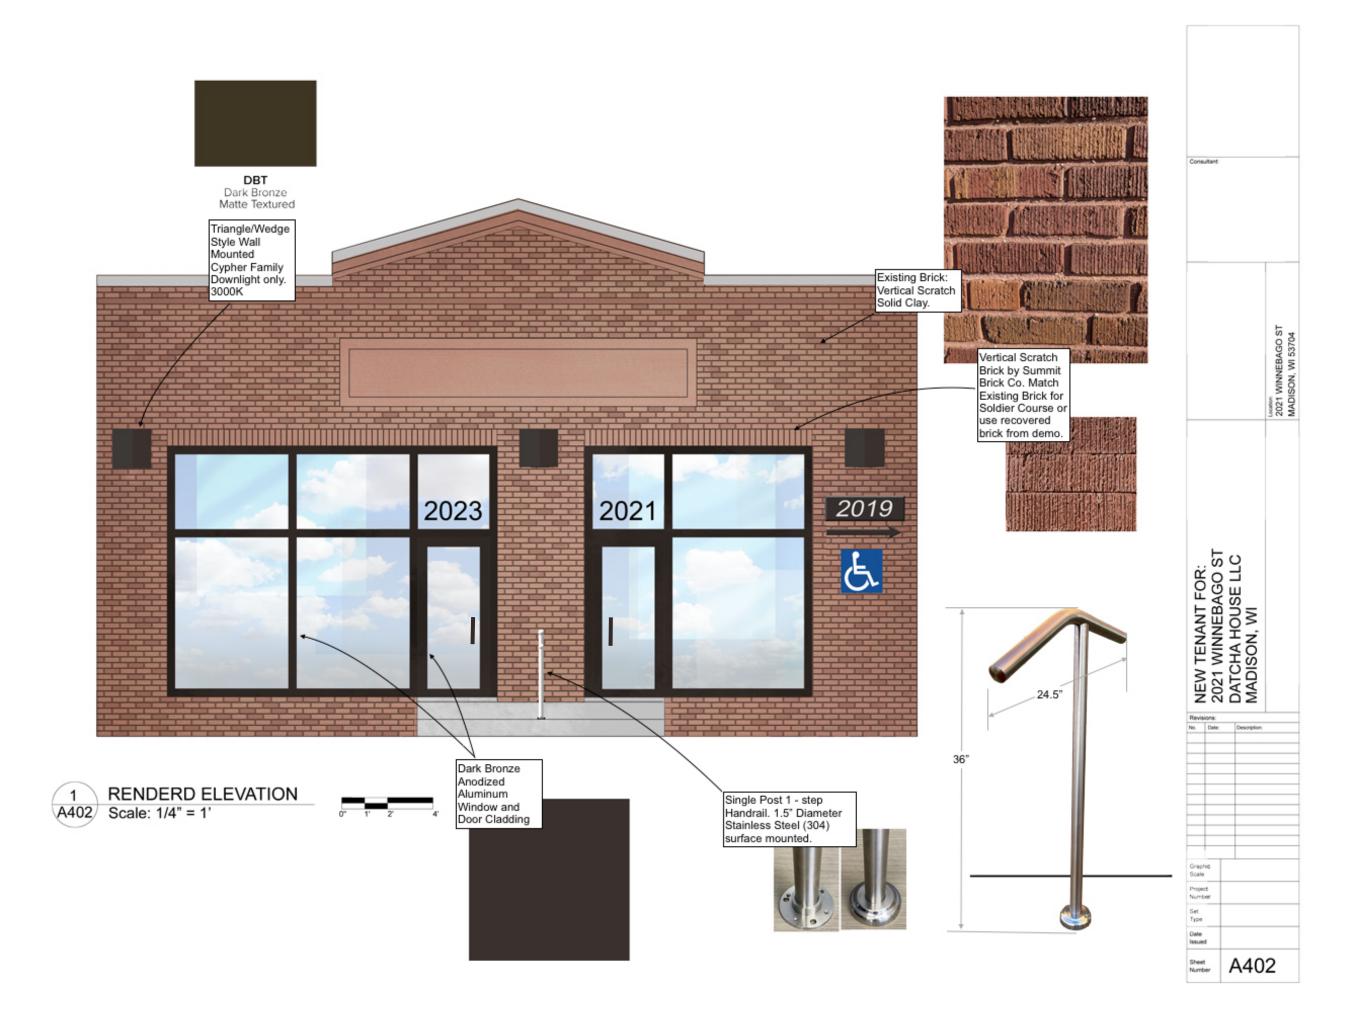

## ADDITIONAL INFORMATION

Sign above door has been opaqued on negative.

3 NORTH WALL DETAIL PLAN A300 Scale: 1/4" = 1'

5 COLUMN LVL CONNECTION A300 Scale: 1/2" = 1'

6 LVL WALL CONECTION EAST A300 Scale: 1/2" = 1'

2 EAST COLLUMN BASE PLATE \$P300 Scale: 1" = 1'

4 WEST COLLUMN BASE PLATE A300 Scale: 1" = 1'

7 LVL WALL CONECTION WEST A300 Scale: 1/2" = 1'

| Consu           | ultant:           |                   |            |               |                             |                   |
|-----------------|-------------------|-------------------|------------|---------------|-----------------------------|-------------------|
|                 |                   |                   |            |               | Location: 2021 WINNEBAGO ST | MADISON, WI 53704 |
| NEW TENANT FOR: | 2021 WINNEBAGO ST | DATCHA HOLISELL C | MADISON WI | W, VIOCIOCIA, |                             |                   |
| Revisi<br>No.   |                   | _                 | Descrip    | tion:         |                             |                   |
|                 |                   |                   |            |               |                             |                   |
|                 |                   | $\downarrow$      |            |               |                             |                   |
|                 |                   | +                 |            |               |                             |                   |
|                 |                   | +                 |            |               |                             |                   |
|                 |                   | $\mp$             |            |               |                             |                   |
|                 |                   | +                 |            | _             |                             | _                 |

Graphic Scale

Project Number

Date Issued

A300

1 EXISTING ELEVATION

| 2021 Wini | nebago, M | 1ay 29, 2 | 020 |  |
|-----------|-----------|-----------|-----|--|

| Consultant:                                                             | 2021 WINNEBAGO ST |
|-------------------------------------------------------------------------|-------------------|
| NEW TENANT FOR:<br>2021 WINNEBAGO ST<br>DATCHA HOUSE LLC<br>MADISON, WI |                   |