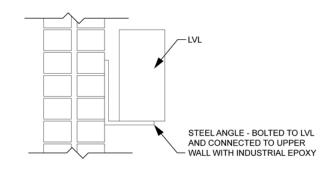

## ADDITIONAL INFORMATION

Sign above door has been opaqued on negative.

3 NORTH WALL DETAIL PLAN A300 Scale: 1/4" = 1'

5 COLUMN LVL CONNECTION A300 Scale: 1/2" = 1'

6 LVL WALL CONECTION EAST A300 Scale: 1/2" = 1'