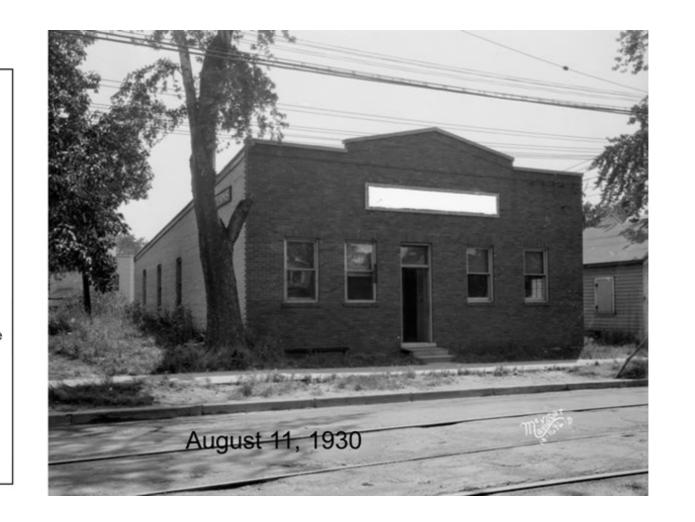

## 2021 Winnebago History

## DESCRIPTION

Madison Pattern Works and Polk Manufacturing Company building, 2021-2023 Winnebago Street.

Oscar Bock was president of the Bock Oil Burner Co. and Polk Manufacturing Co. William Polk was vice-president of Polk Manufacturing Co. and Madison Pattern Works.

## RECORD DETAILS

Image ID:20231

Creation Date:August 11 1930

Creator Name:McVicar, Angus B., 1903-1964

City:Madison

County:Dane

State:Wisconsin

Collection Name:Photo Copy Service : Photo Copy Service

photographs and negatives, 1925-1983

Genre:Photograph

Original Format Type:negative, original

Original Format Number:PH 6058.1696B

Original Dimensions:10 x 8 inches

## ADDITIONAL INFORMATION

Sign above door has been opaqued on negative.

3 NORTH WALL DETAIL PLAN A300 Scale: 1/4" = 1'

5 COLUMN LVL CONNECTION A300 Scale: 1/2" = 1'

6 LVL WALL CONECTION EAST A300 Scale: 1/2" = 1'