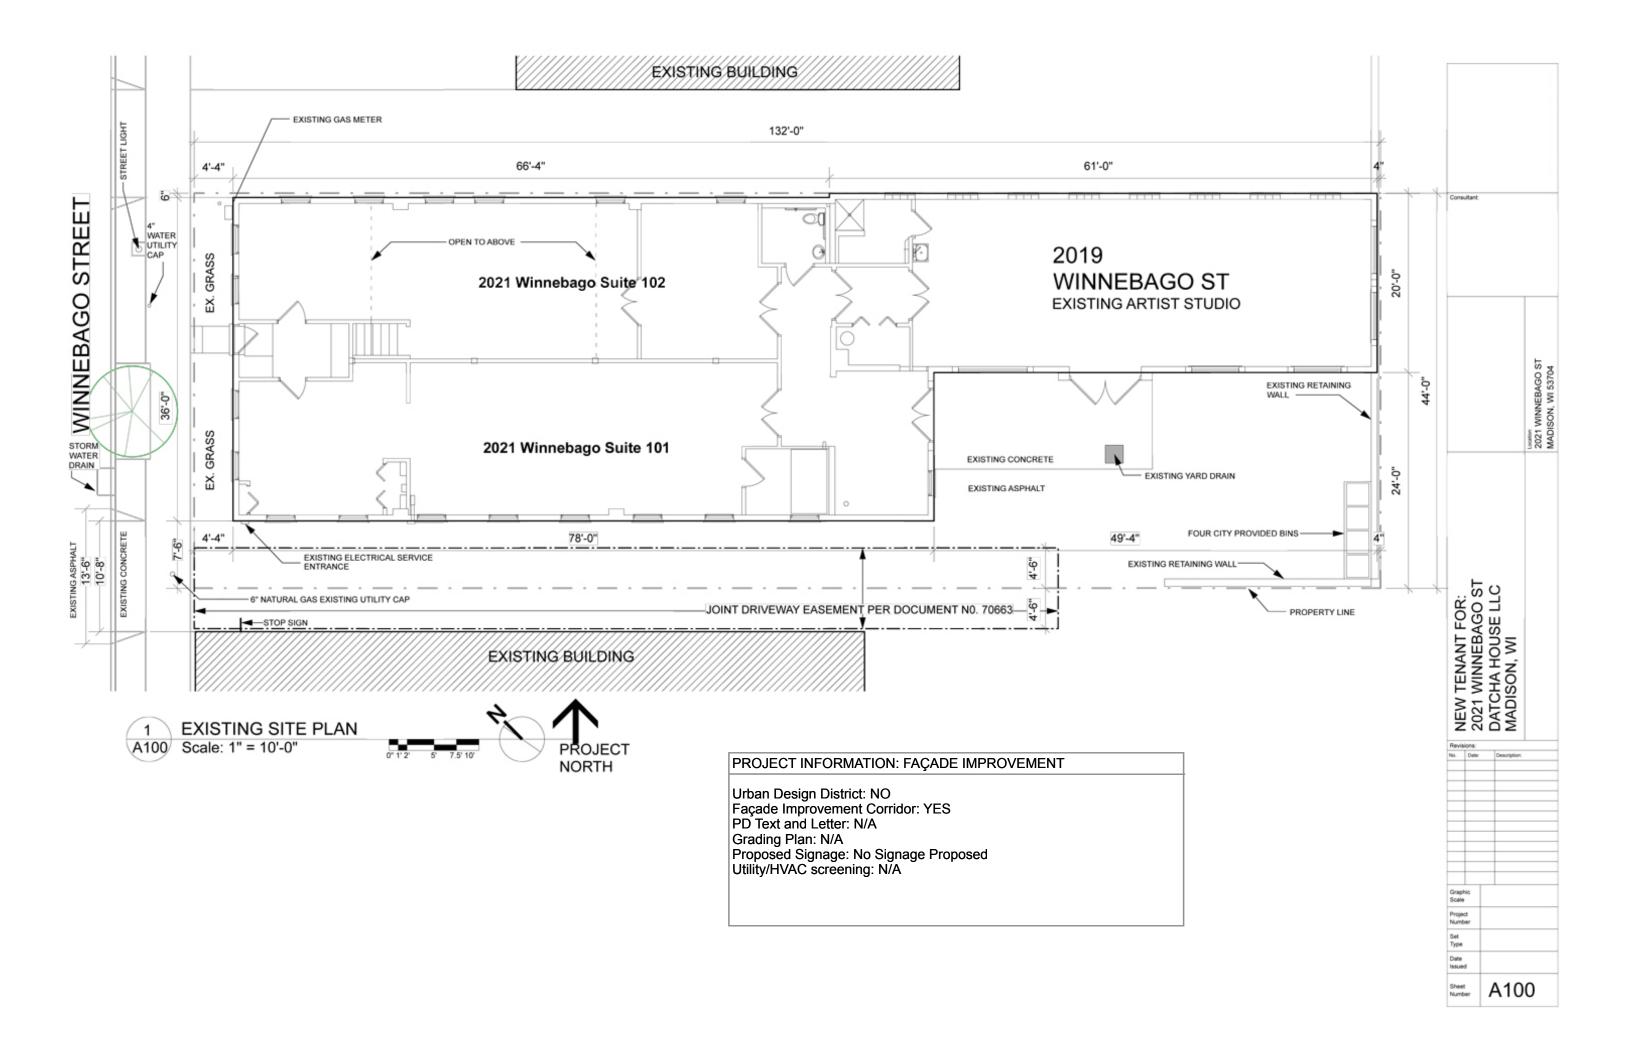

## ADDITIONAL INFORMATION

Sign above door has been opaqued on negative.

3 NORTH WALL DETAIL PLAN A300 Scale: 1/4" = 1'

5 COLUMN LVL CONNECTION A300 Scale: 1/2" = 1'

6 LVL WALL CONECTION EAST A300 Scale: 1/2" = 1'

2 EAST COLLUMN BASE PLATE \$P300 Scale: 1" = 1'

4 WEST COLLUMN BASE PLATE A300 Scale: 1" = 1'

7 LVL WALL CONECTION WEST A300 Scale: 1/2" = 1'

| Consu           | ultant:           |                   |            |               |                             |                   |
|-----------------|-------------------|-------------------|------------|---------------|-----------------------------|-------------------|
|                 |                   |                   |            |               | Location: 2021 WINNEBAGO ST | MADISON, WI 53704 |
| NEW TENANT FOR: | 2021 WINNEBAGO ST | DATCHA HOLISELL C | MADISON WI | W, VIOCIOCIA, |                             |                   |
| Revisi<br>No.   |                   | _                 | Descrip    | tion:         |                             |                   |
|                 |                   |                   |            |               |                             |                   |
|                 |                   | $\downarrow$      |            |               |                             |                   |
|                 |                   | +                 |            |               |                             |                   |
|                 |                   | +                 |            |               |                             |                   |
|                 |                   | $\mp$             |            |               |                             |                   |
|                 |                   | +                 |            | _             |                             | _                 |